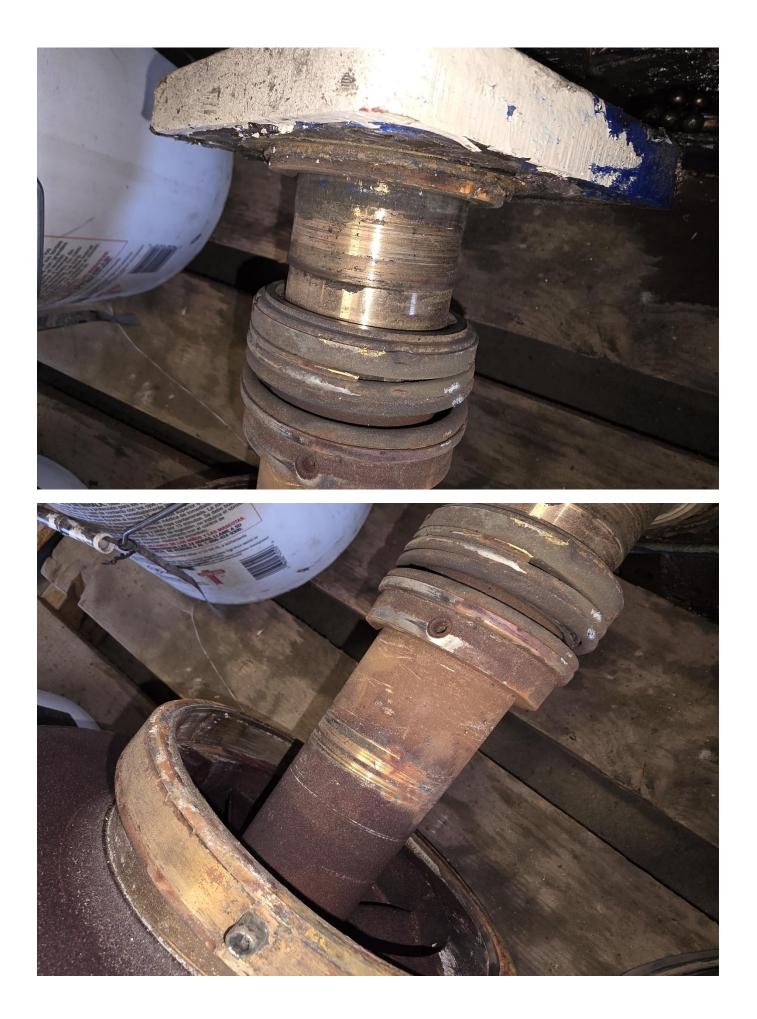

### Findings upon Removal:

On the scheduled removal day, it was confirmed that the inner bearing had failed. Upon disassembly, it was determined that the bearing had disintegrated. The failure pattern was consistent with a lack of lubrication, though the bearing appeared to have been recently greased. Other potential contributing factors to the failure include misalignment with the motor.

#### Damages Identified:

- Inner bearing: Severely damaged
- Brass shaft sleeve: Exhibiting damage from contact with the case
- Wear ring: Showing uneven wear due to bearing failure
- Mechanical seal sleeves: Displaying an inconsistent wear pattern