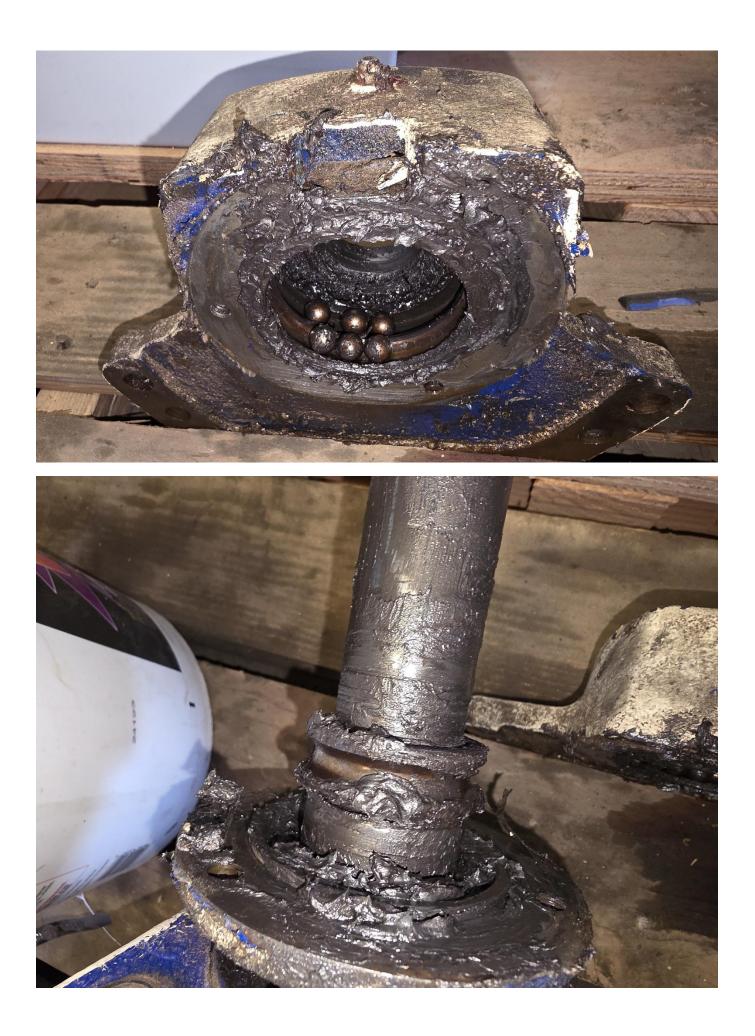

### Initial Inspection:

During the initial job walk, it was observed that metal shavings were present on the side of the bearing, and shaft deflection was noted.

### Findings upon Removal:

On the scheduled removal day, it was confirmed that the inner bearing had failed. Upon disassembly, it was determined that the bearing had disintegrated. The failure pattern was consistent with a lack of lubrication, though the bearing appeared to have been recently greased. Other potential contributing factors to the failure include misalignment with the motor.

#### Damages Identified:

- Inner bearing: Severely damaged
- Brass shaft sleeve: Exhibiting damage from contact with the case
- Wear ring: Showing uneven wear due to bearing failure
- Mechanical seal sleeves: Displaying an inconsistent wear pattern