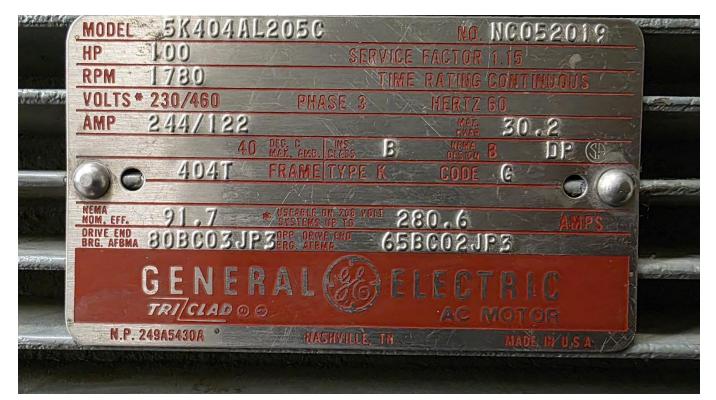

RE: Well # 12 Facility B3 Pump - 100 HP Pressure Pump - Inspection Report

## Well # 12 Facility B3 Pump - 100 HP Pressure Pump