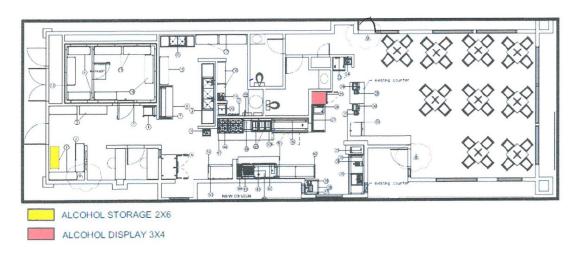

Sushi Mariscos Guamuchil Restaurant Location 49405 Grapefruit Blvd

The floor plan for the restaurant includes a service counter area and indoor seating with up to 9 tables and 36 seats. Alcohol storage is proposed in 12 square foot area in the non-customer portion of the building and alcohol display is proposed in a 12 square foot area behind the service