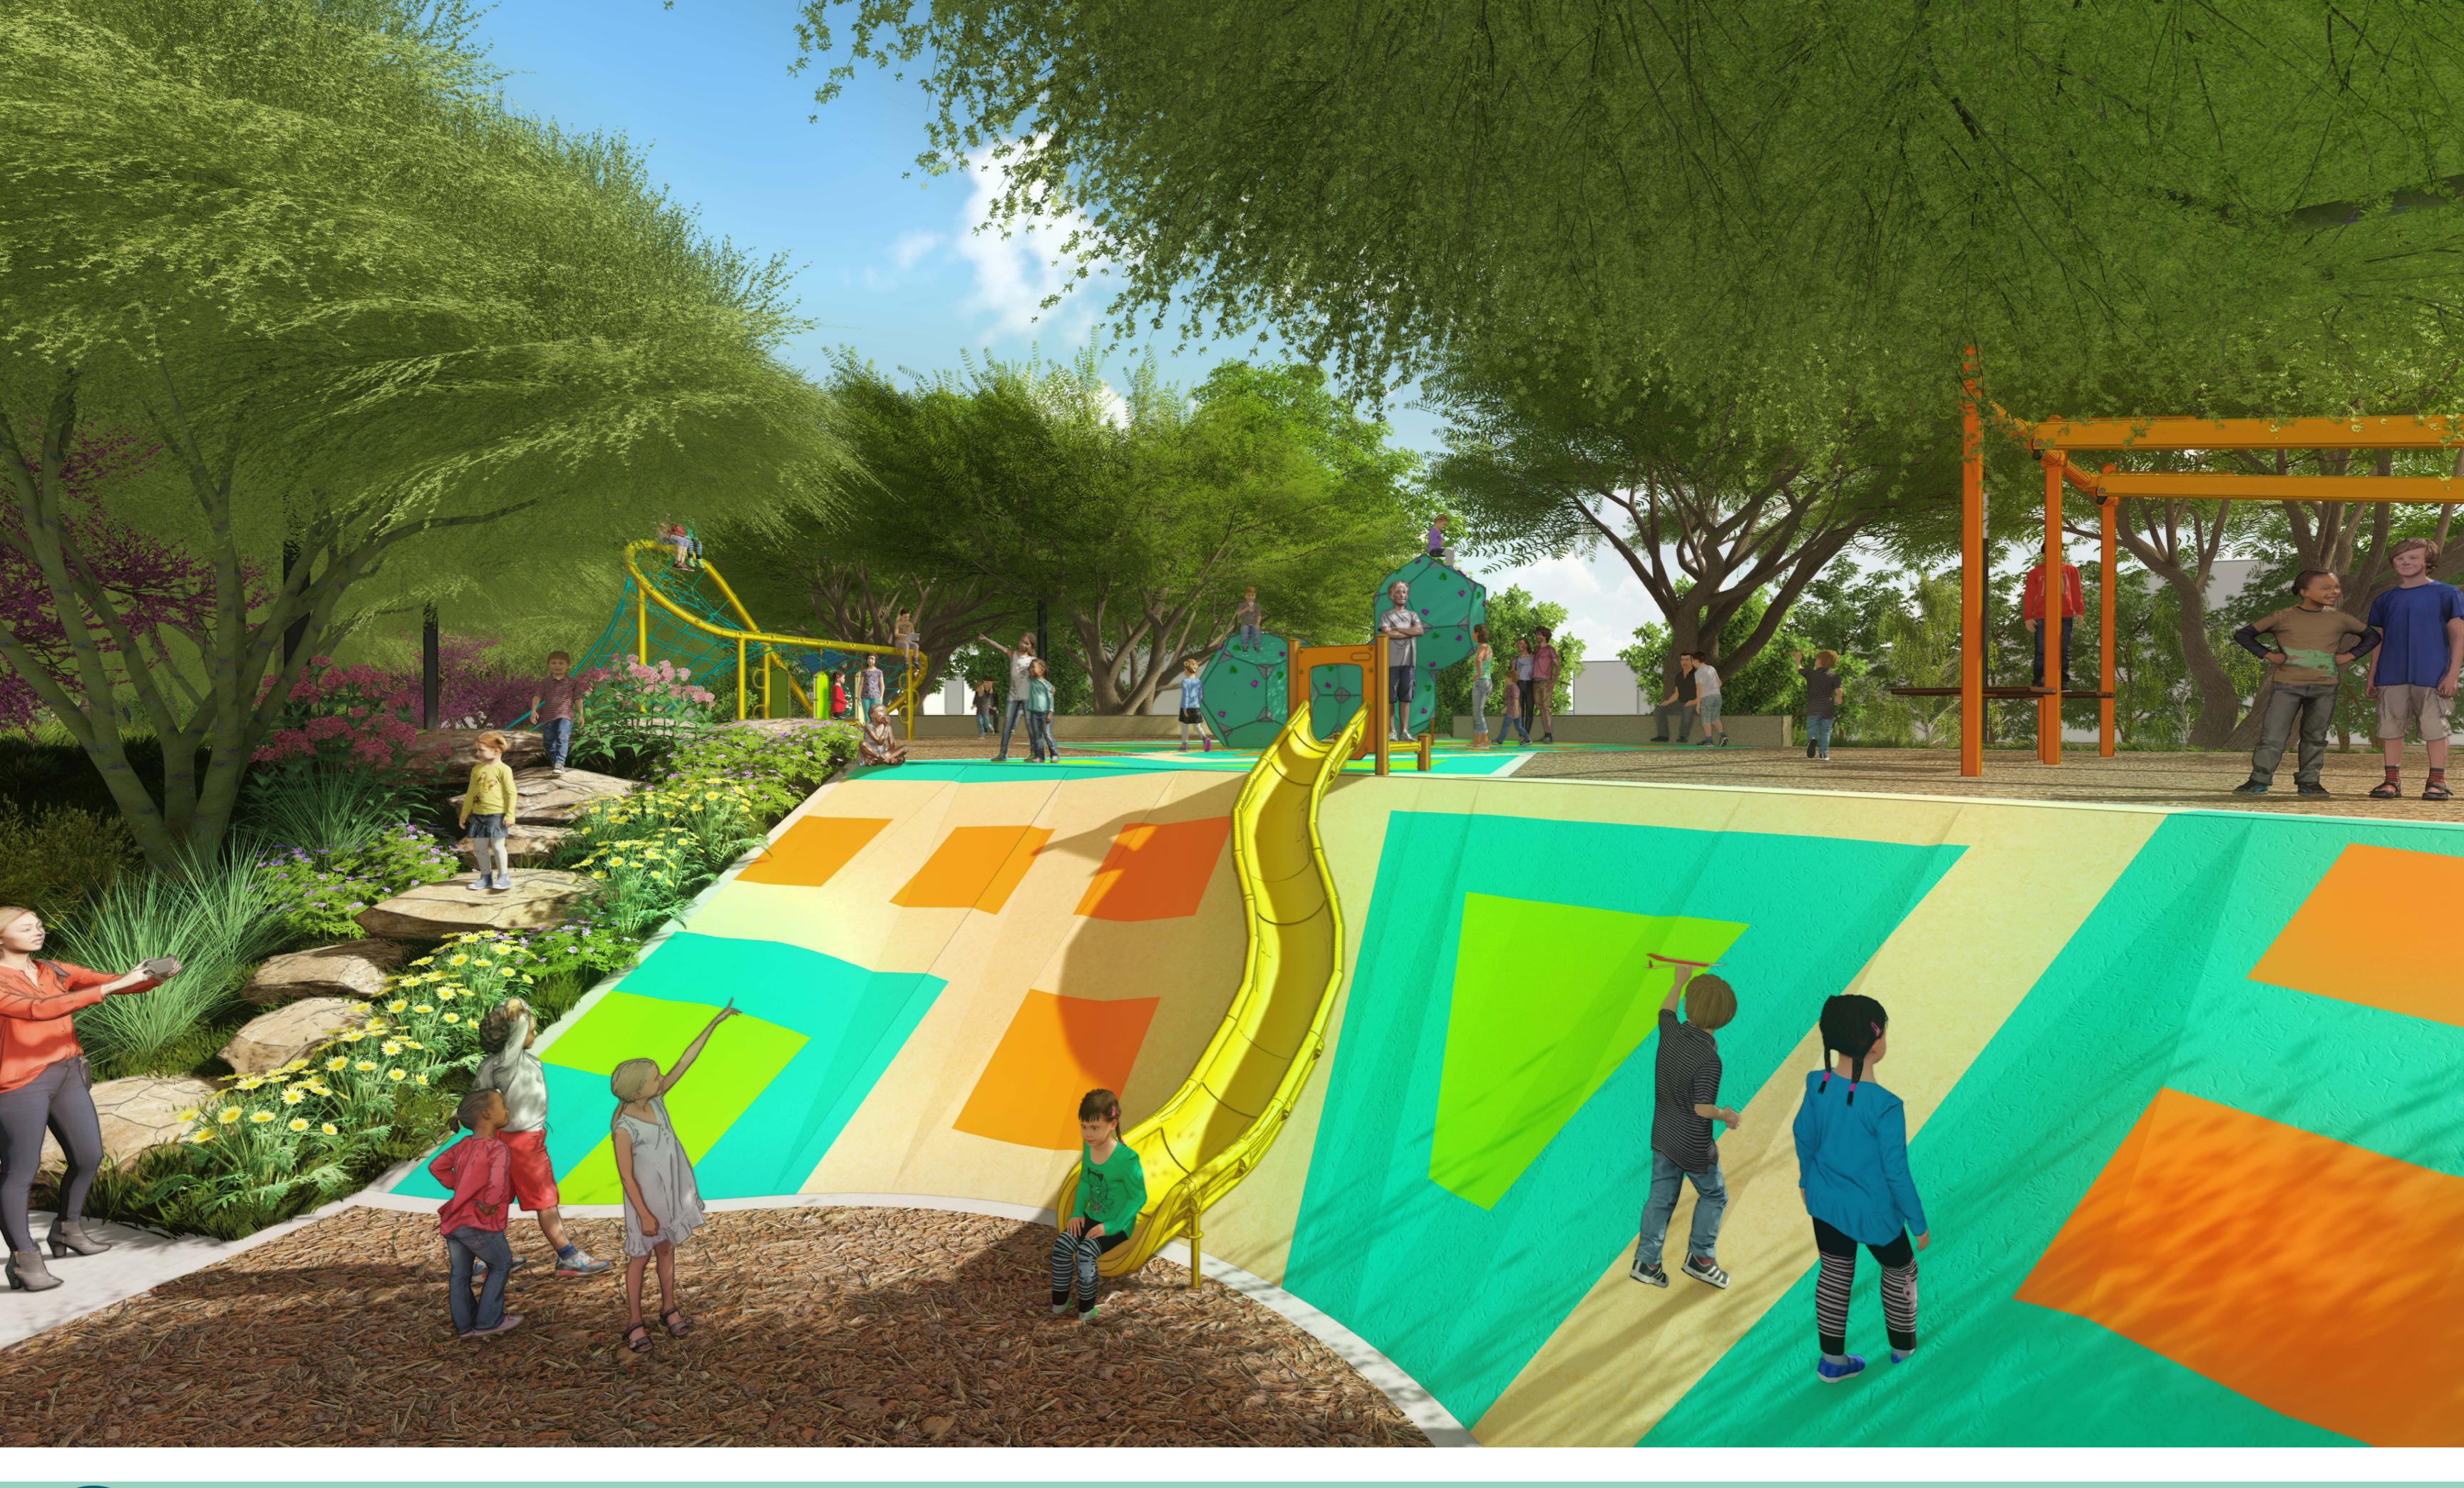

RANCHO LAS FLORES PARK EXPANSION | COUNCIL MEETING PRESENTATION COACHELLA, CA





















































# ACCENT METAL TRIM RAILWAY LIGHT FIXTURE CONCRETE CAP CORTEN STEEL PANEL DIRECTIONAL WAYFINDING SIGNAGE CUSTOM MOSAIC VENEER

# DIRECTIONAL WAY-FINDING PARK SIGNAGE

### MATERIAL IMAGERY



STONE VENEER TO MATCH EXISTING



CORTEN STEEL PANELS



POWDERCOATED STEEL ACCENTS







RANCHO LAS FLORES PARK EXPANSION |
ENTRY PARK MONUMENT PERSPECTIVE





5TH ST PASEO DESERT SCAPE



NORTH SHORE COMMUNITY PARK DESERT SCAPE



OASIS DEL DESIERTO PARK DESERT SCAPE

# RANCHO LAS FLORES PARK EXPANSION | ALTERNATIVE DESERT SCAPE CONCEPT









| TOTAL COST REDUCTION | \$2,287,904 |
|----------------------|-------------|
| EAST PARKING LOT     |             |
| PLANTING             | \$125,000   |
| IRRIGATION           | \$500,000   |
| LIGHTING             | \$150