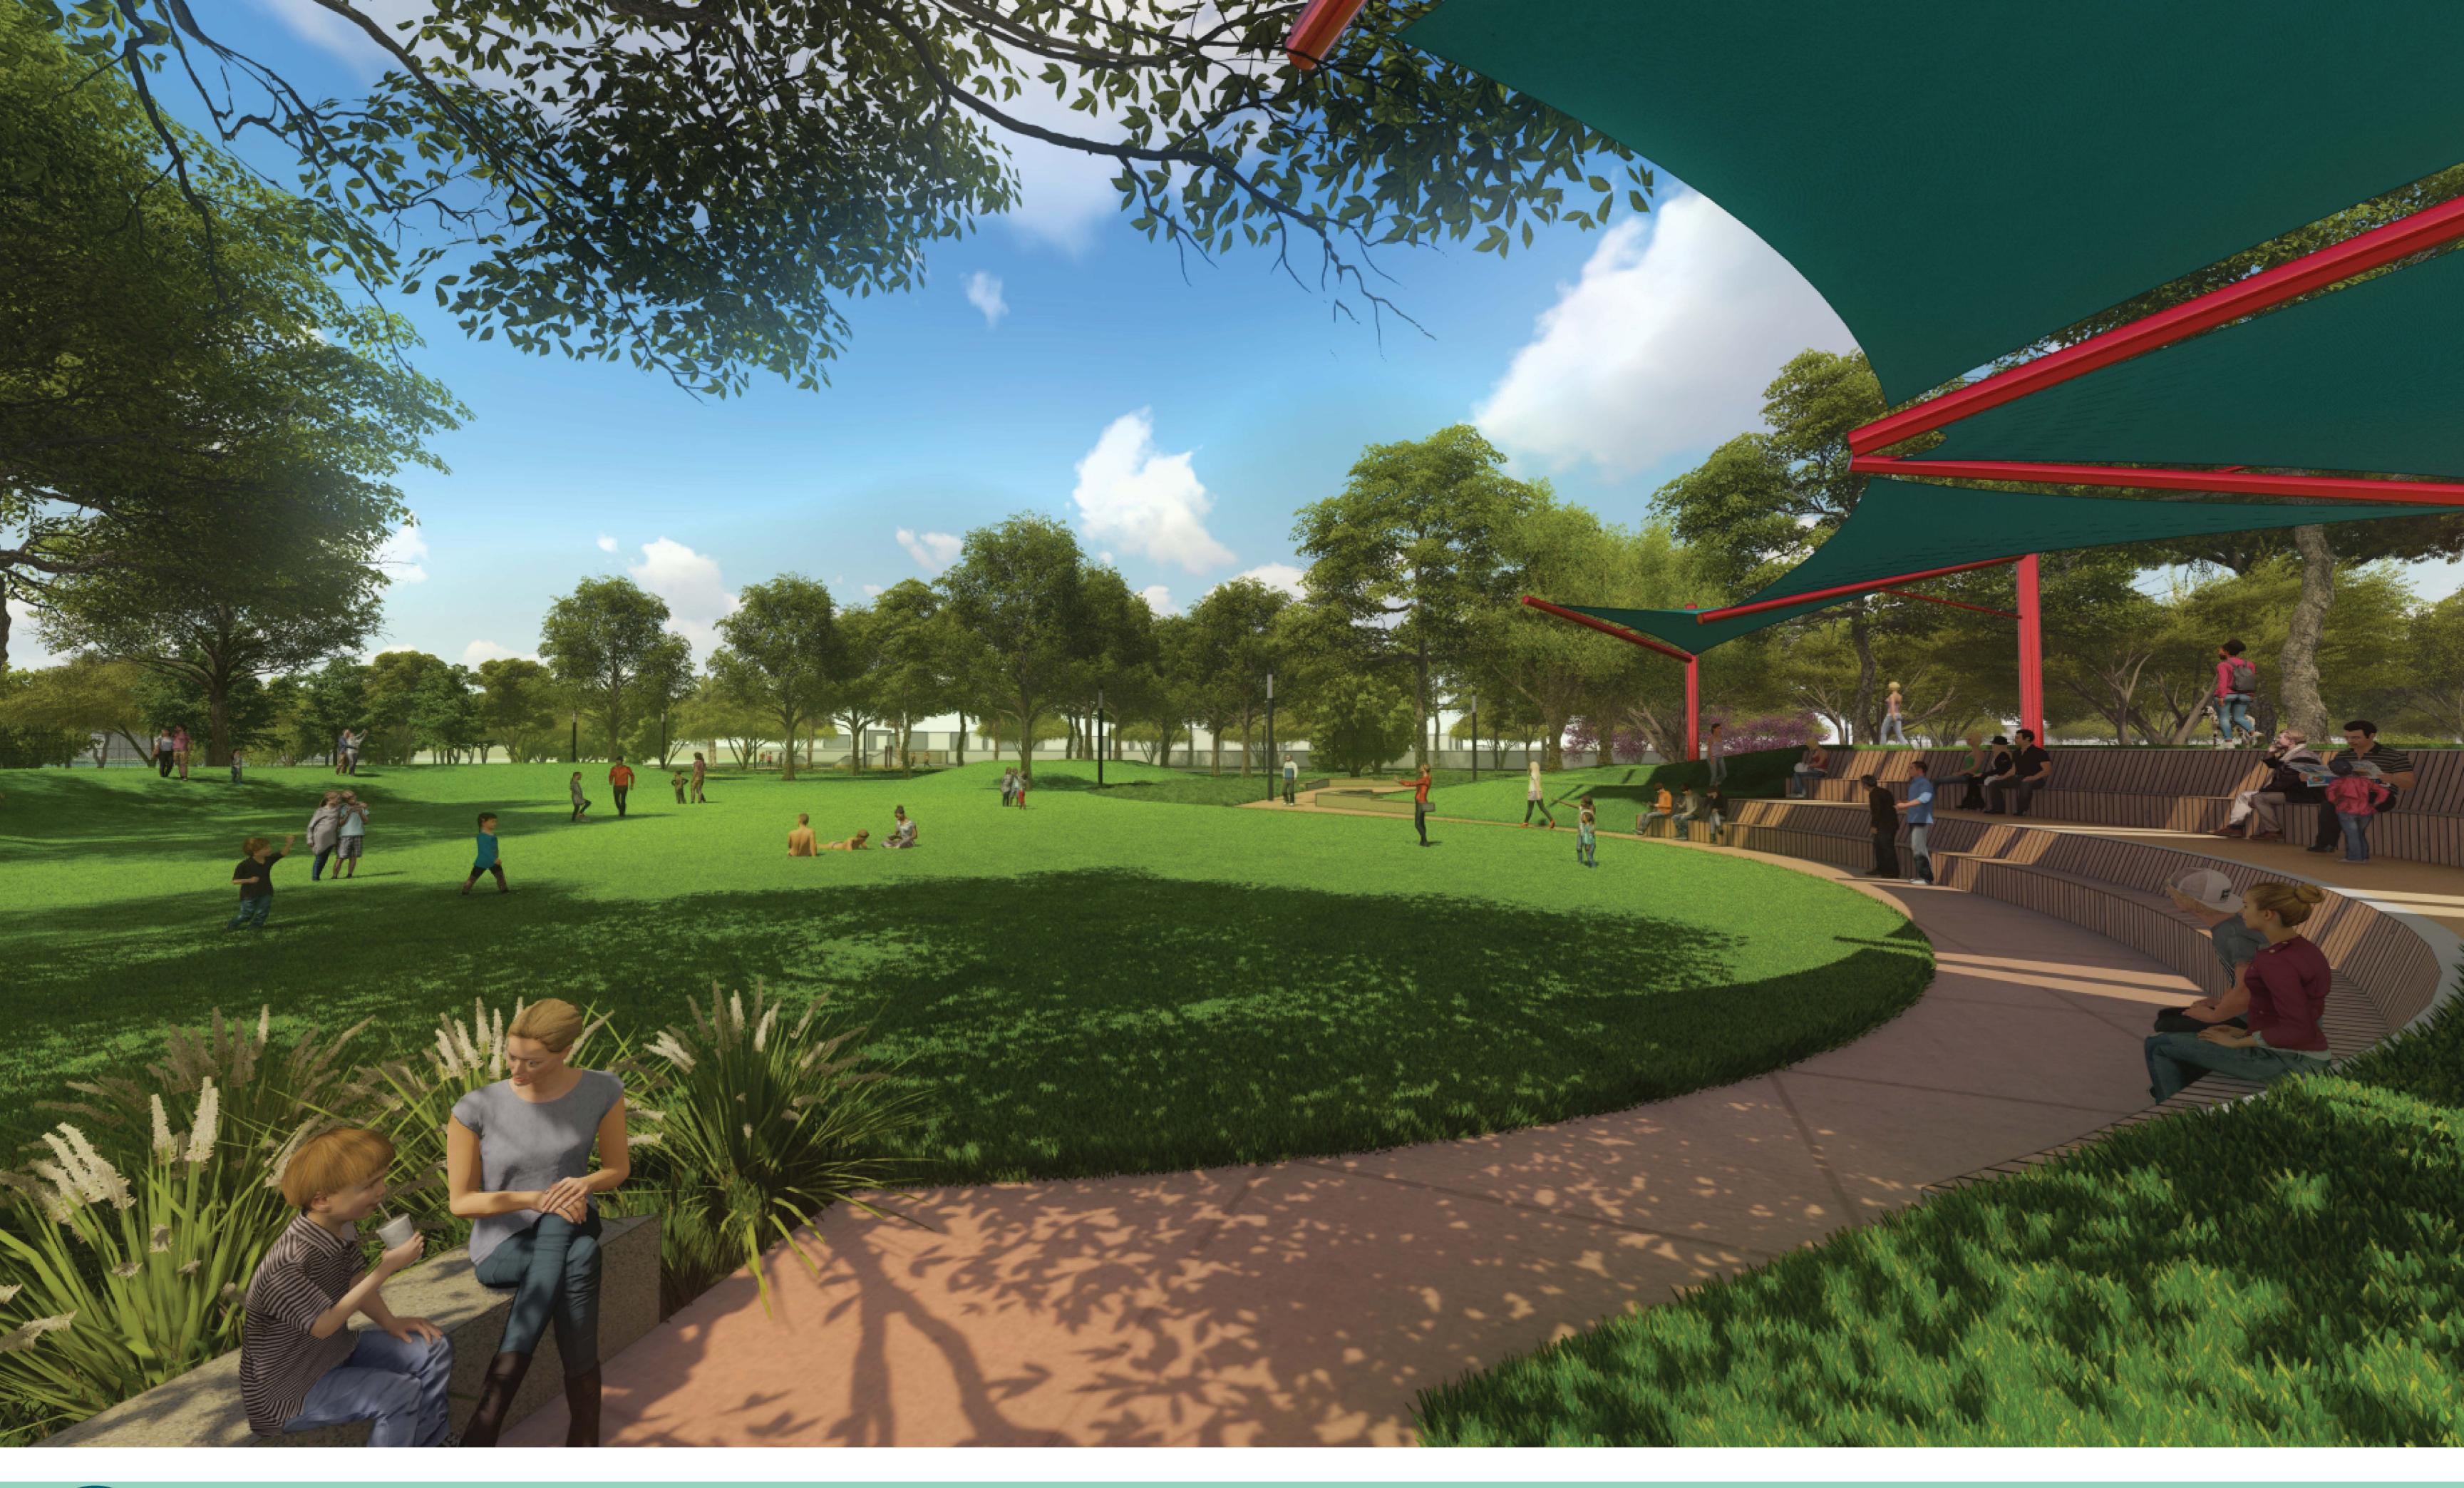

RANCHO LAS FLORES PARK EXPANSION | COUNCIL MEETING PRESENTATION COACHELLA, CA





















































# ACCENT METAL TRIM RAILWAY LIGHT FIXTURE CONCRETE CAP CORTEN STEEL PANEL DIRECTIONAL WAYFINDING SIGNAGE CUSTOM MOSAIC VENEER

# DIRECTIONAL WAY-FINDING PARK SIGNAGE

### MATERIAL IMAGERY



STONE VENEER TO MATCH EXISTING



CORTEN STEEL PANELS



POWDERCOATED STEEL ACCENTS







RANCHO LAS FLORES PARK EXPANSION |
ENTRY PARK MONUMENT PERSPECTIVE





5TH ST PASEO DESERT SCAPE



NORTH SHORE COMMUNITY PARK DESERT SCAPE



OASIS DEL DESIERTO PARK DESERT SCAPE

# RANCHO LAS FLORES PARK EXPANSION | ALTERNATIVE DESERT SCAPE CONCEPT









| TOTAL COST REDUCTION | \$2,287,904 |
|----------------------|-------------|
| EAST PARKING LOT     |             |
| PLANTING             | \$125,000   |
| IRRIGATION           | \$500,000   |
| LIGHTING