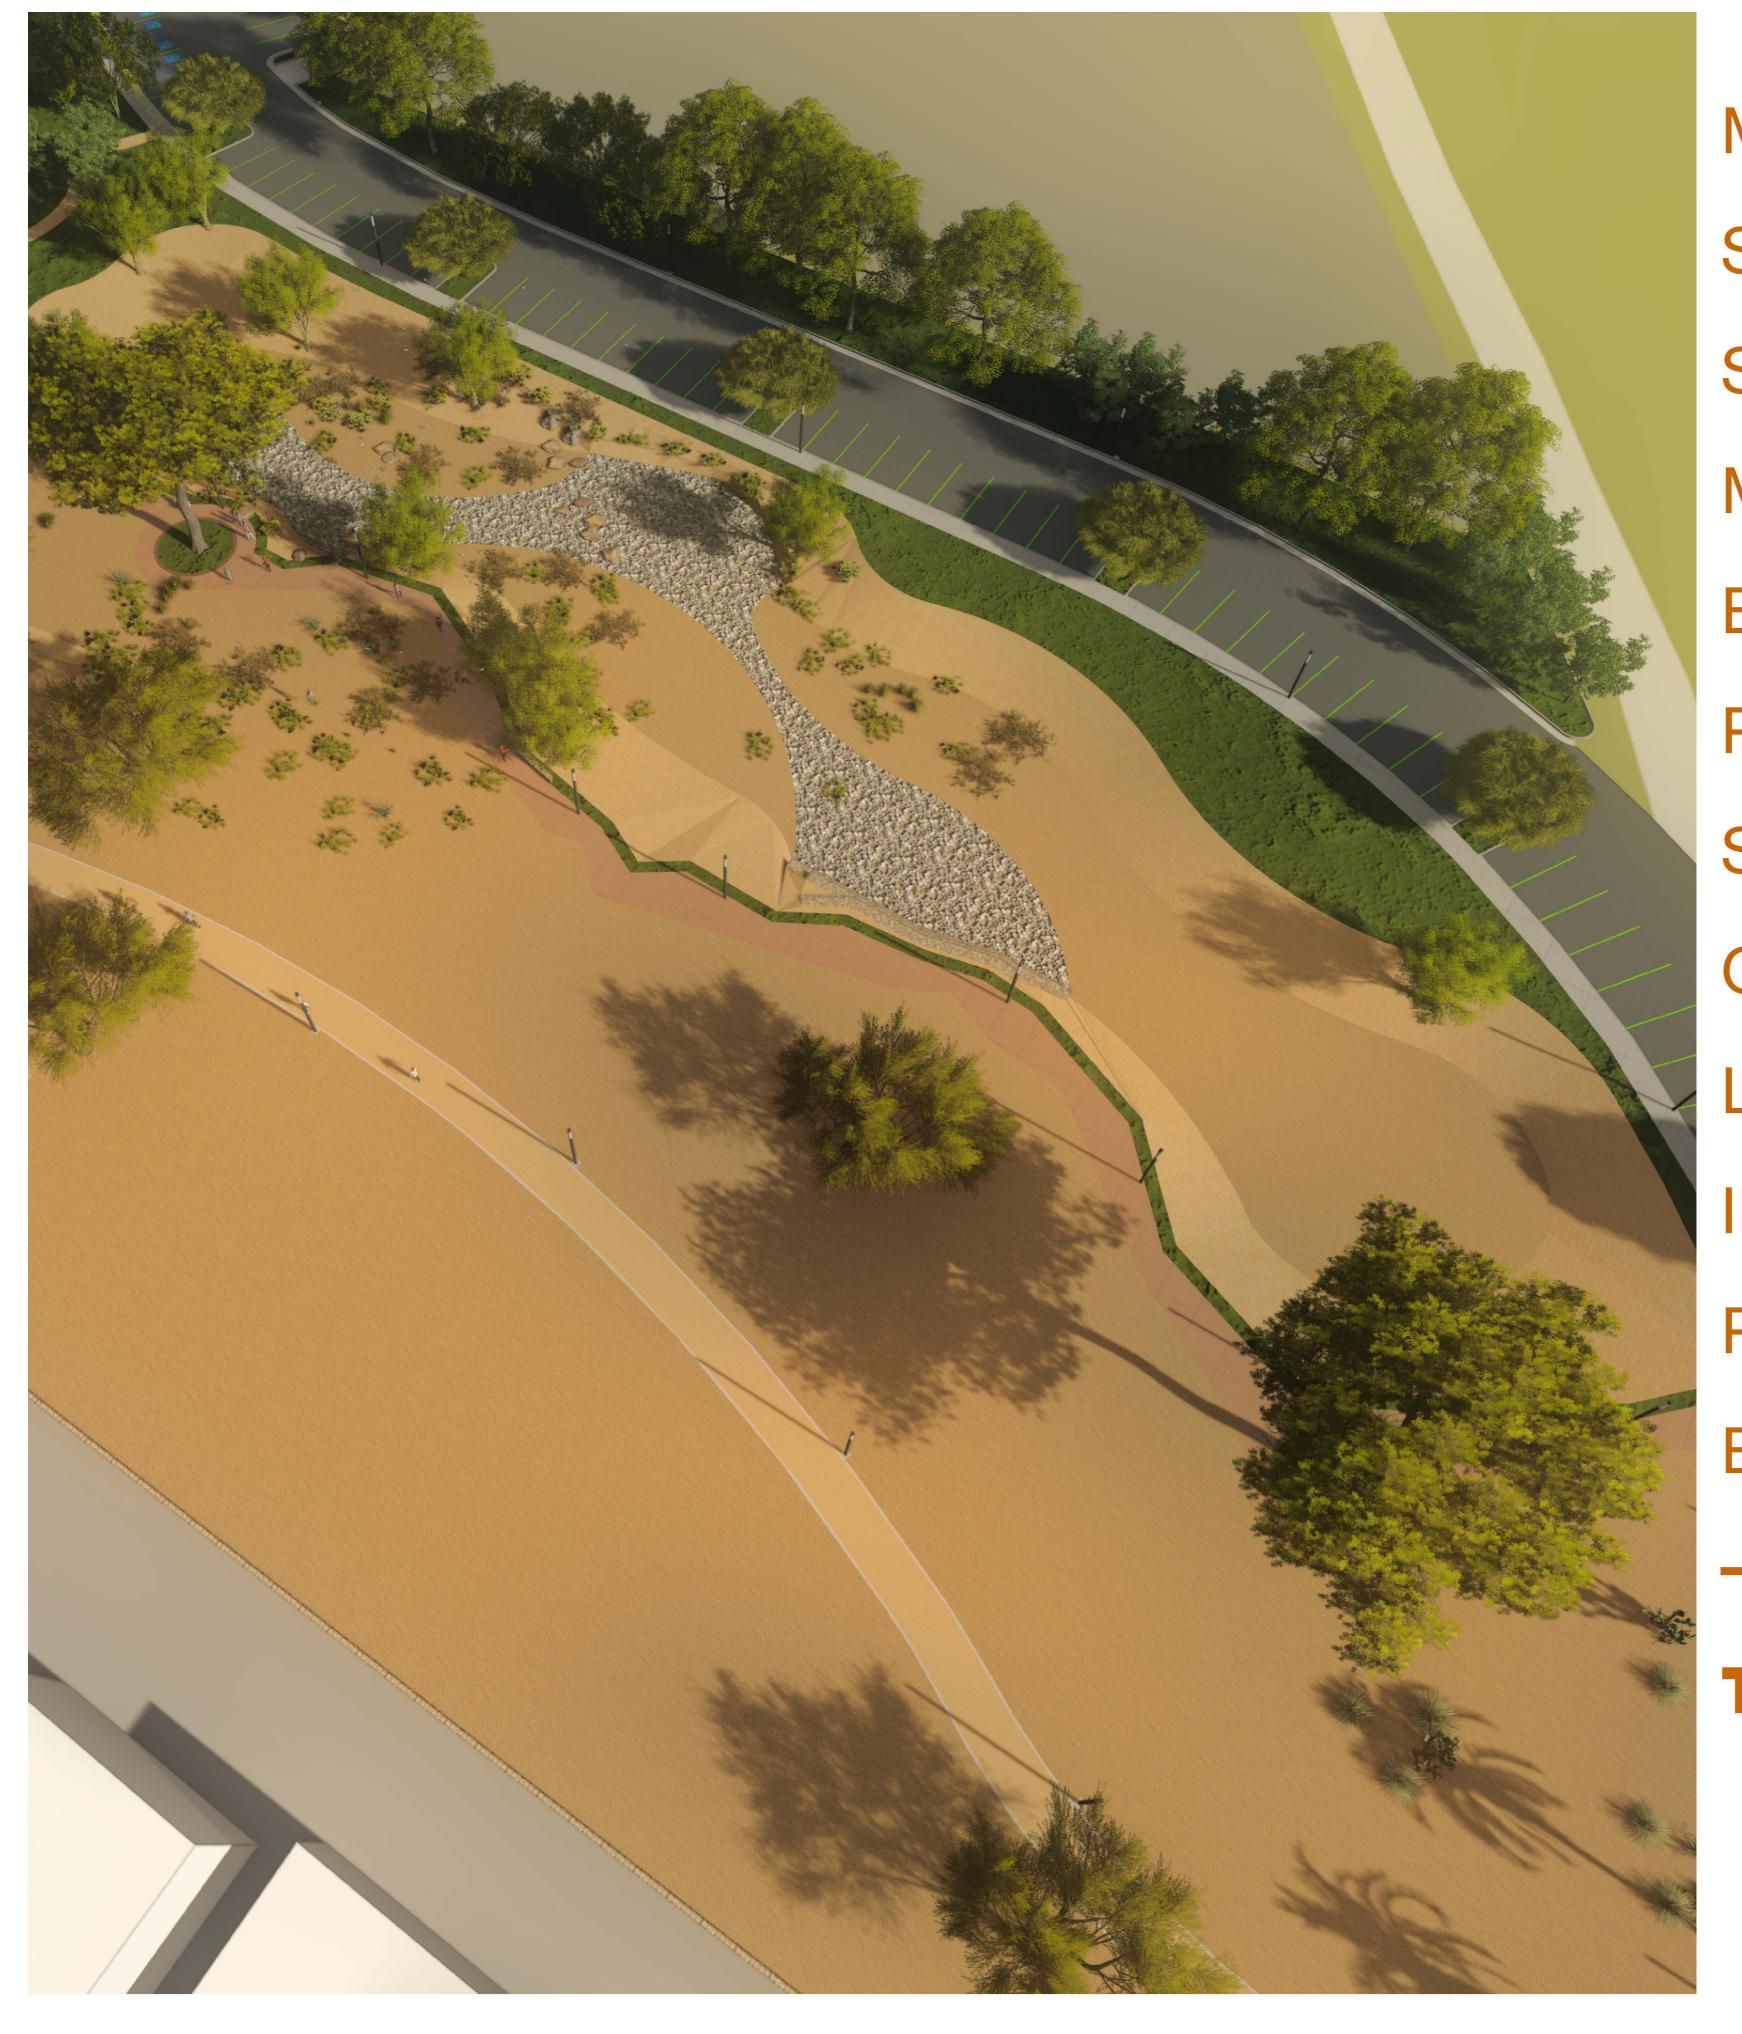

RANCHO LAS FLORES PARK EXPANSION | COUNCIL MEETING PRESENTATION COACHELLA, CA





















































# ACCENT METAL TRIM RAILWAY LIGHT FIXTURE CONCRETE CAP CORTEN STEEL PANEL DIRECTIONAL WAYFINDING SIGNAGE CUSTOM MOSAIC VENEER

# DIRECTIONAL WAY-FINDING PARK SIGNAGE

### MATERIAL IMAGERY



STONE VENEER TO MATCH EXISTING



CORTEN STEEL PANELS



POWDERCOATED STEEL ACCENTS







RANCHO LAS FLORES PARK EXPANSION |
ENTRY PARK MONUMENT PERSPECTIVE





5TH ST PASEO DESERT SCAPE



NORTH SHORE COMMUNITY PARK DESERT SCAPE



OASIS DEL DESIERTO PARK DESERT SCAPE

# RANCHO LAS FLORES PARK EXPANSION | ALTERNATIVE DESERT SCAPE CONCEPT









| TOTAL COST REDUCTION | \$2,287,904 |
|----------------------|-------------|
| EAST PARKING LOT     |             |
| PLANTING             | \$125,000   |
| IRRIGATION           | \$500,000   |
| LIGHTING             | \$150,000   |
| GABION/SEATWALLS     | \$54,000    |
| SITE FURNISHINGS     | \$23,000    |
| PAVING               | \$283,000   |
| BOULDERS             | \$57,000    |
| METAL EDGING         | \$21,462    |
| SITE AMENITIES       | \$655,000   |
| SOIL PREP            | \$50,000    |
| MOBILIZATION         | \$100,000   |

RANCHO LAS FLORES PARK EXPANSION |
DESERT SCAPE ALTERNATE COST SAVINGS

### **ALTERNATIVE 1 PROJECT TOTAL COSTS:**

MOBILIZATION -----\$800,000 GRADING/DEMOLITION - - - - - - - \$584,408 AMENITIES.....\$4,468,200 \$556,317 EDGING \_\_\_\_\_\_ \$97,265