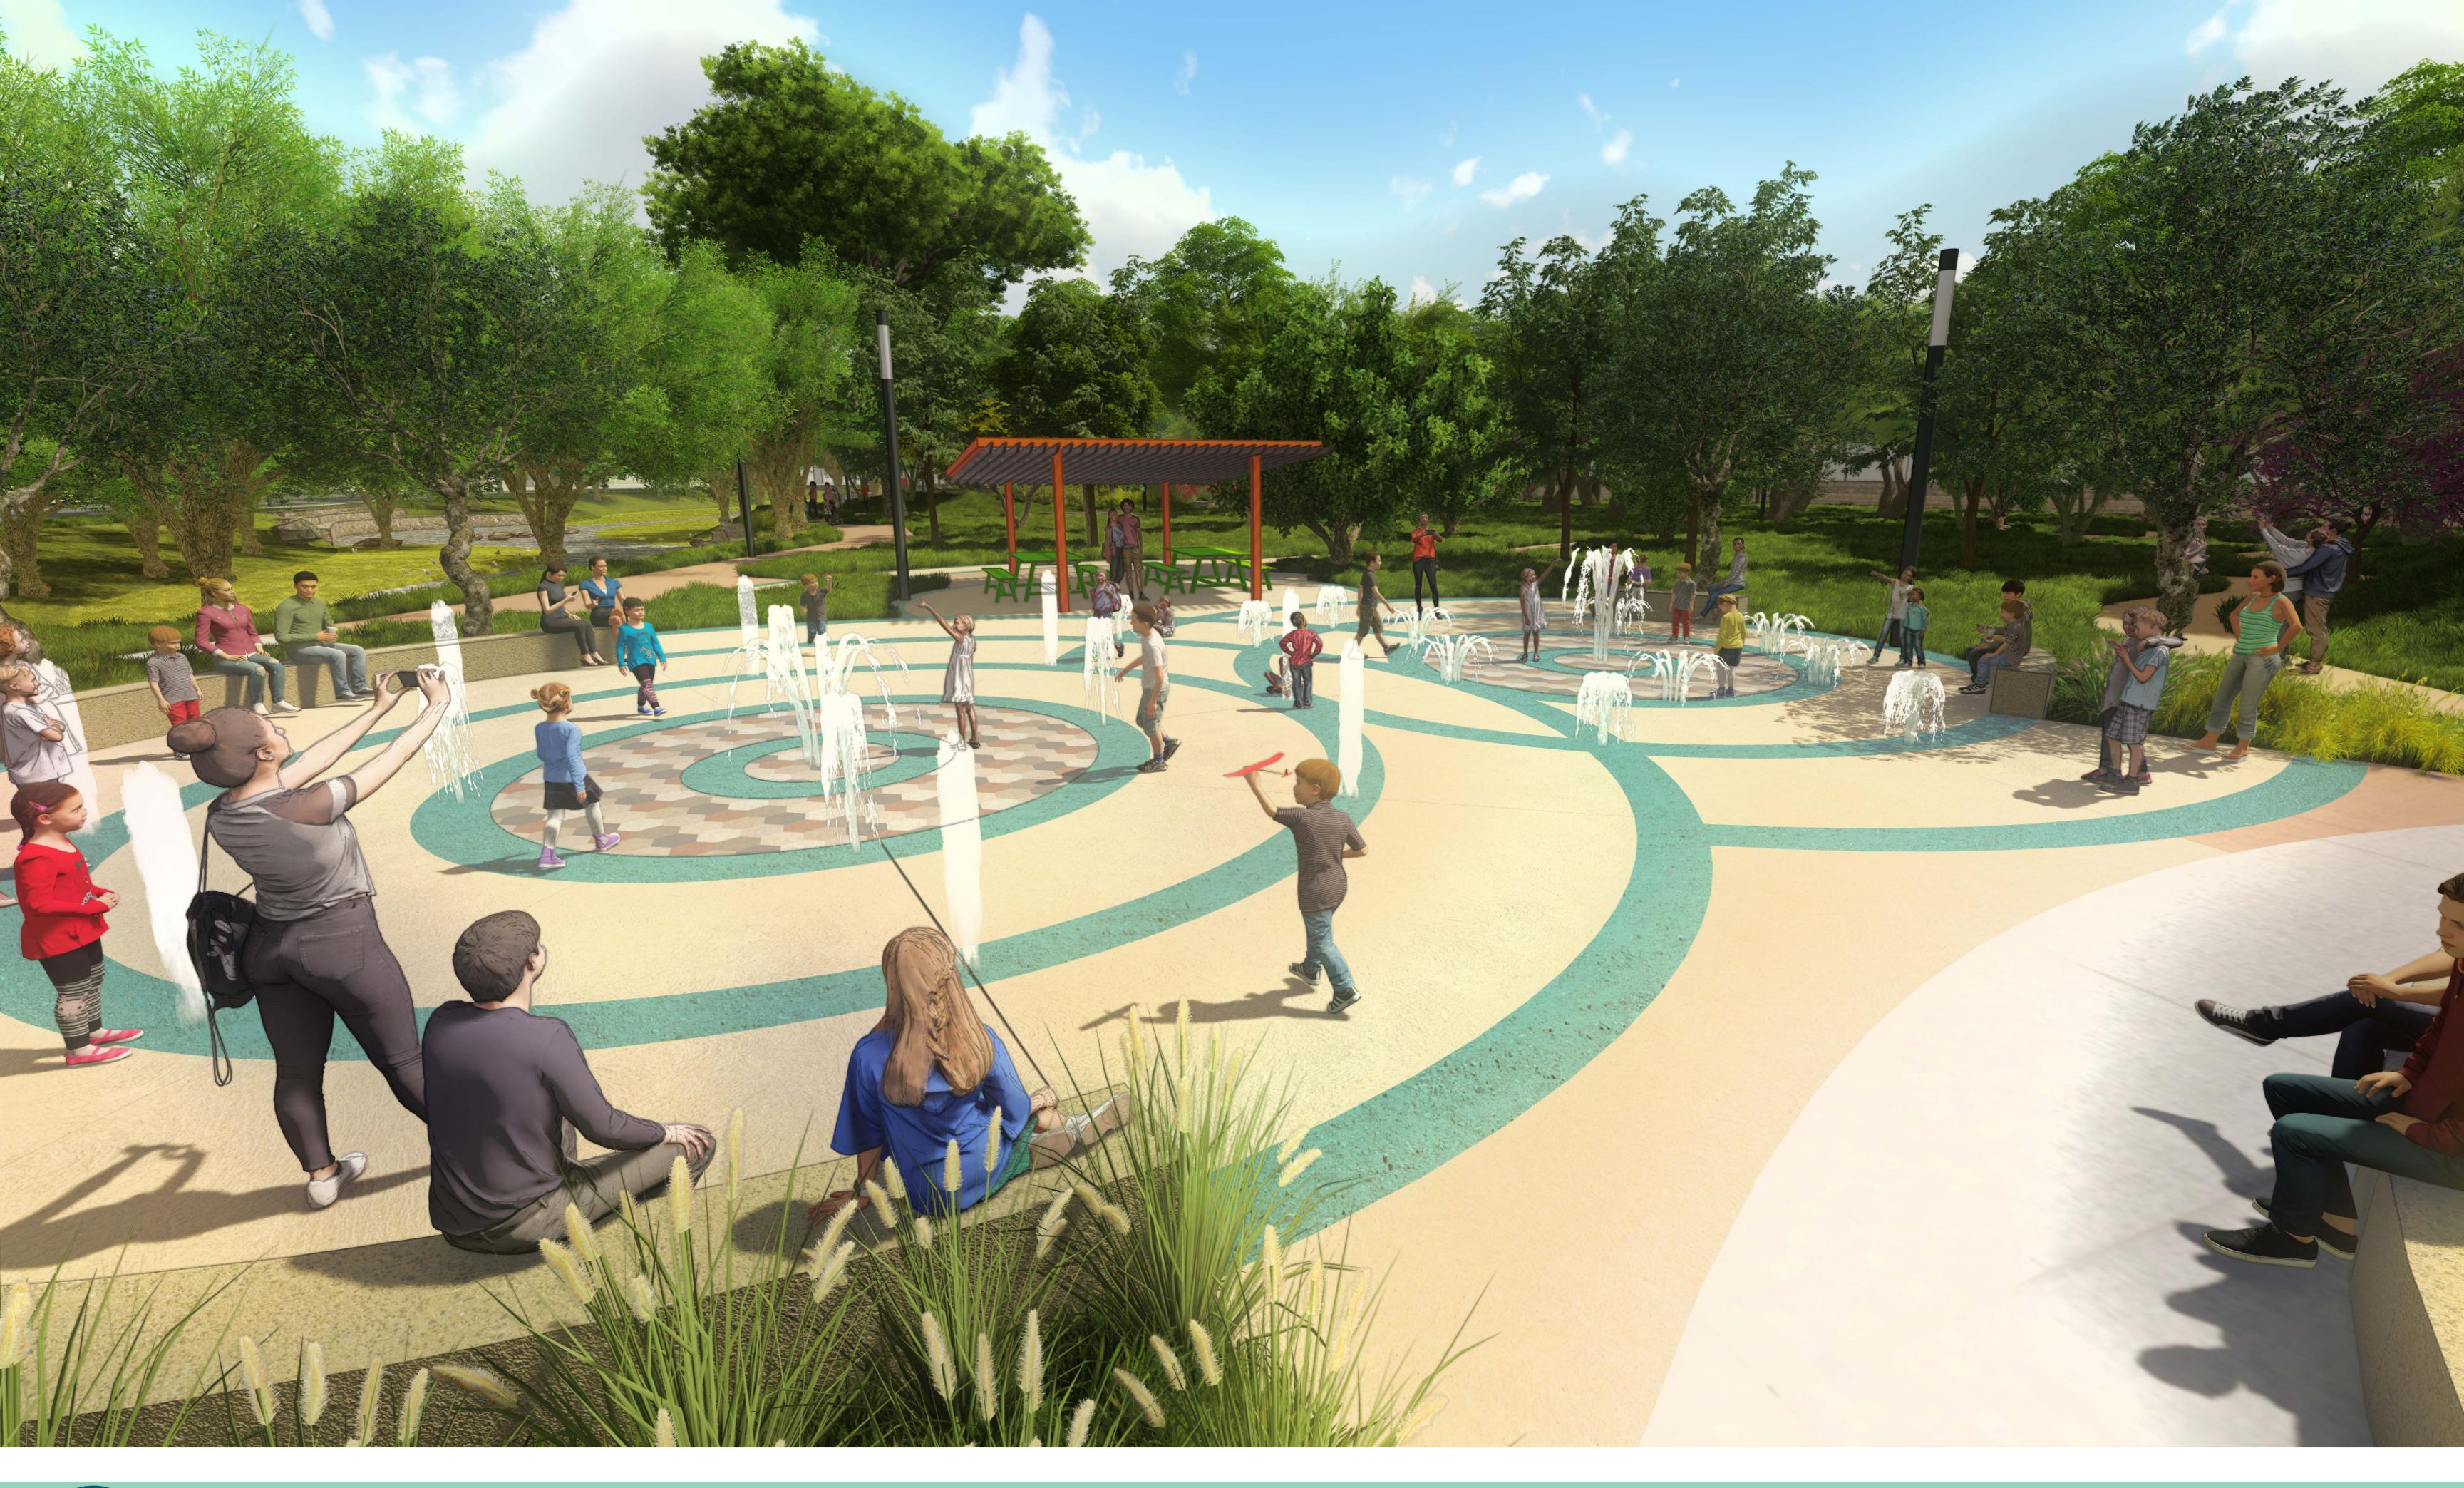

RANCHO LAS FLORES PARK EXPANSION | COUNCIL MEETING PRESENTATION COACHELLA, CA





















































# ACCENT METAL TRIM RAILWAY LIGHT FIXTURE CONCRETE CAP CORTEN STEEL PANEL DIRECTIONAL WAYFINDING SIGNAGE CUSTOM MOSAIC VENEER

# DIRECTIONAL WAY-FINDING PARK SIGNAGE

### MATERIAL IMAGERY



STONE VENEER TO MATCH EXISTING



CORTEN STEEL PANELS



POWDERCOATED STEEL ACCENTS







RANCHO LAS FLORES PARK EXPANSION |
ENTRY PARK MONUMENT PERSPECTIVE





5TH ST PASEO DESERT SCAPE



NORTH SHORE COMMUNITY PARK DESERT SCAPE



OASIS DEL DESIERTO PARK DESERT SCAPE

# RANCHO LAS FLORES PARK EXPANSION | ALTERNATIVE DESERT SCAPE CONCEPT









| TOTAL COST REDUCTION | \$2,287,904 |
|----------------------|-------------|
| EAST PARKING LOT     |             |
| PLANTING             | \$125,000   |
| IRRIGATION           | \$500,000   |
| LIGHTING             | \$1