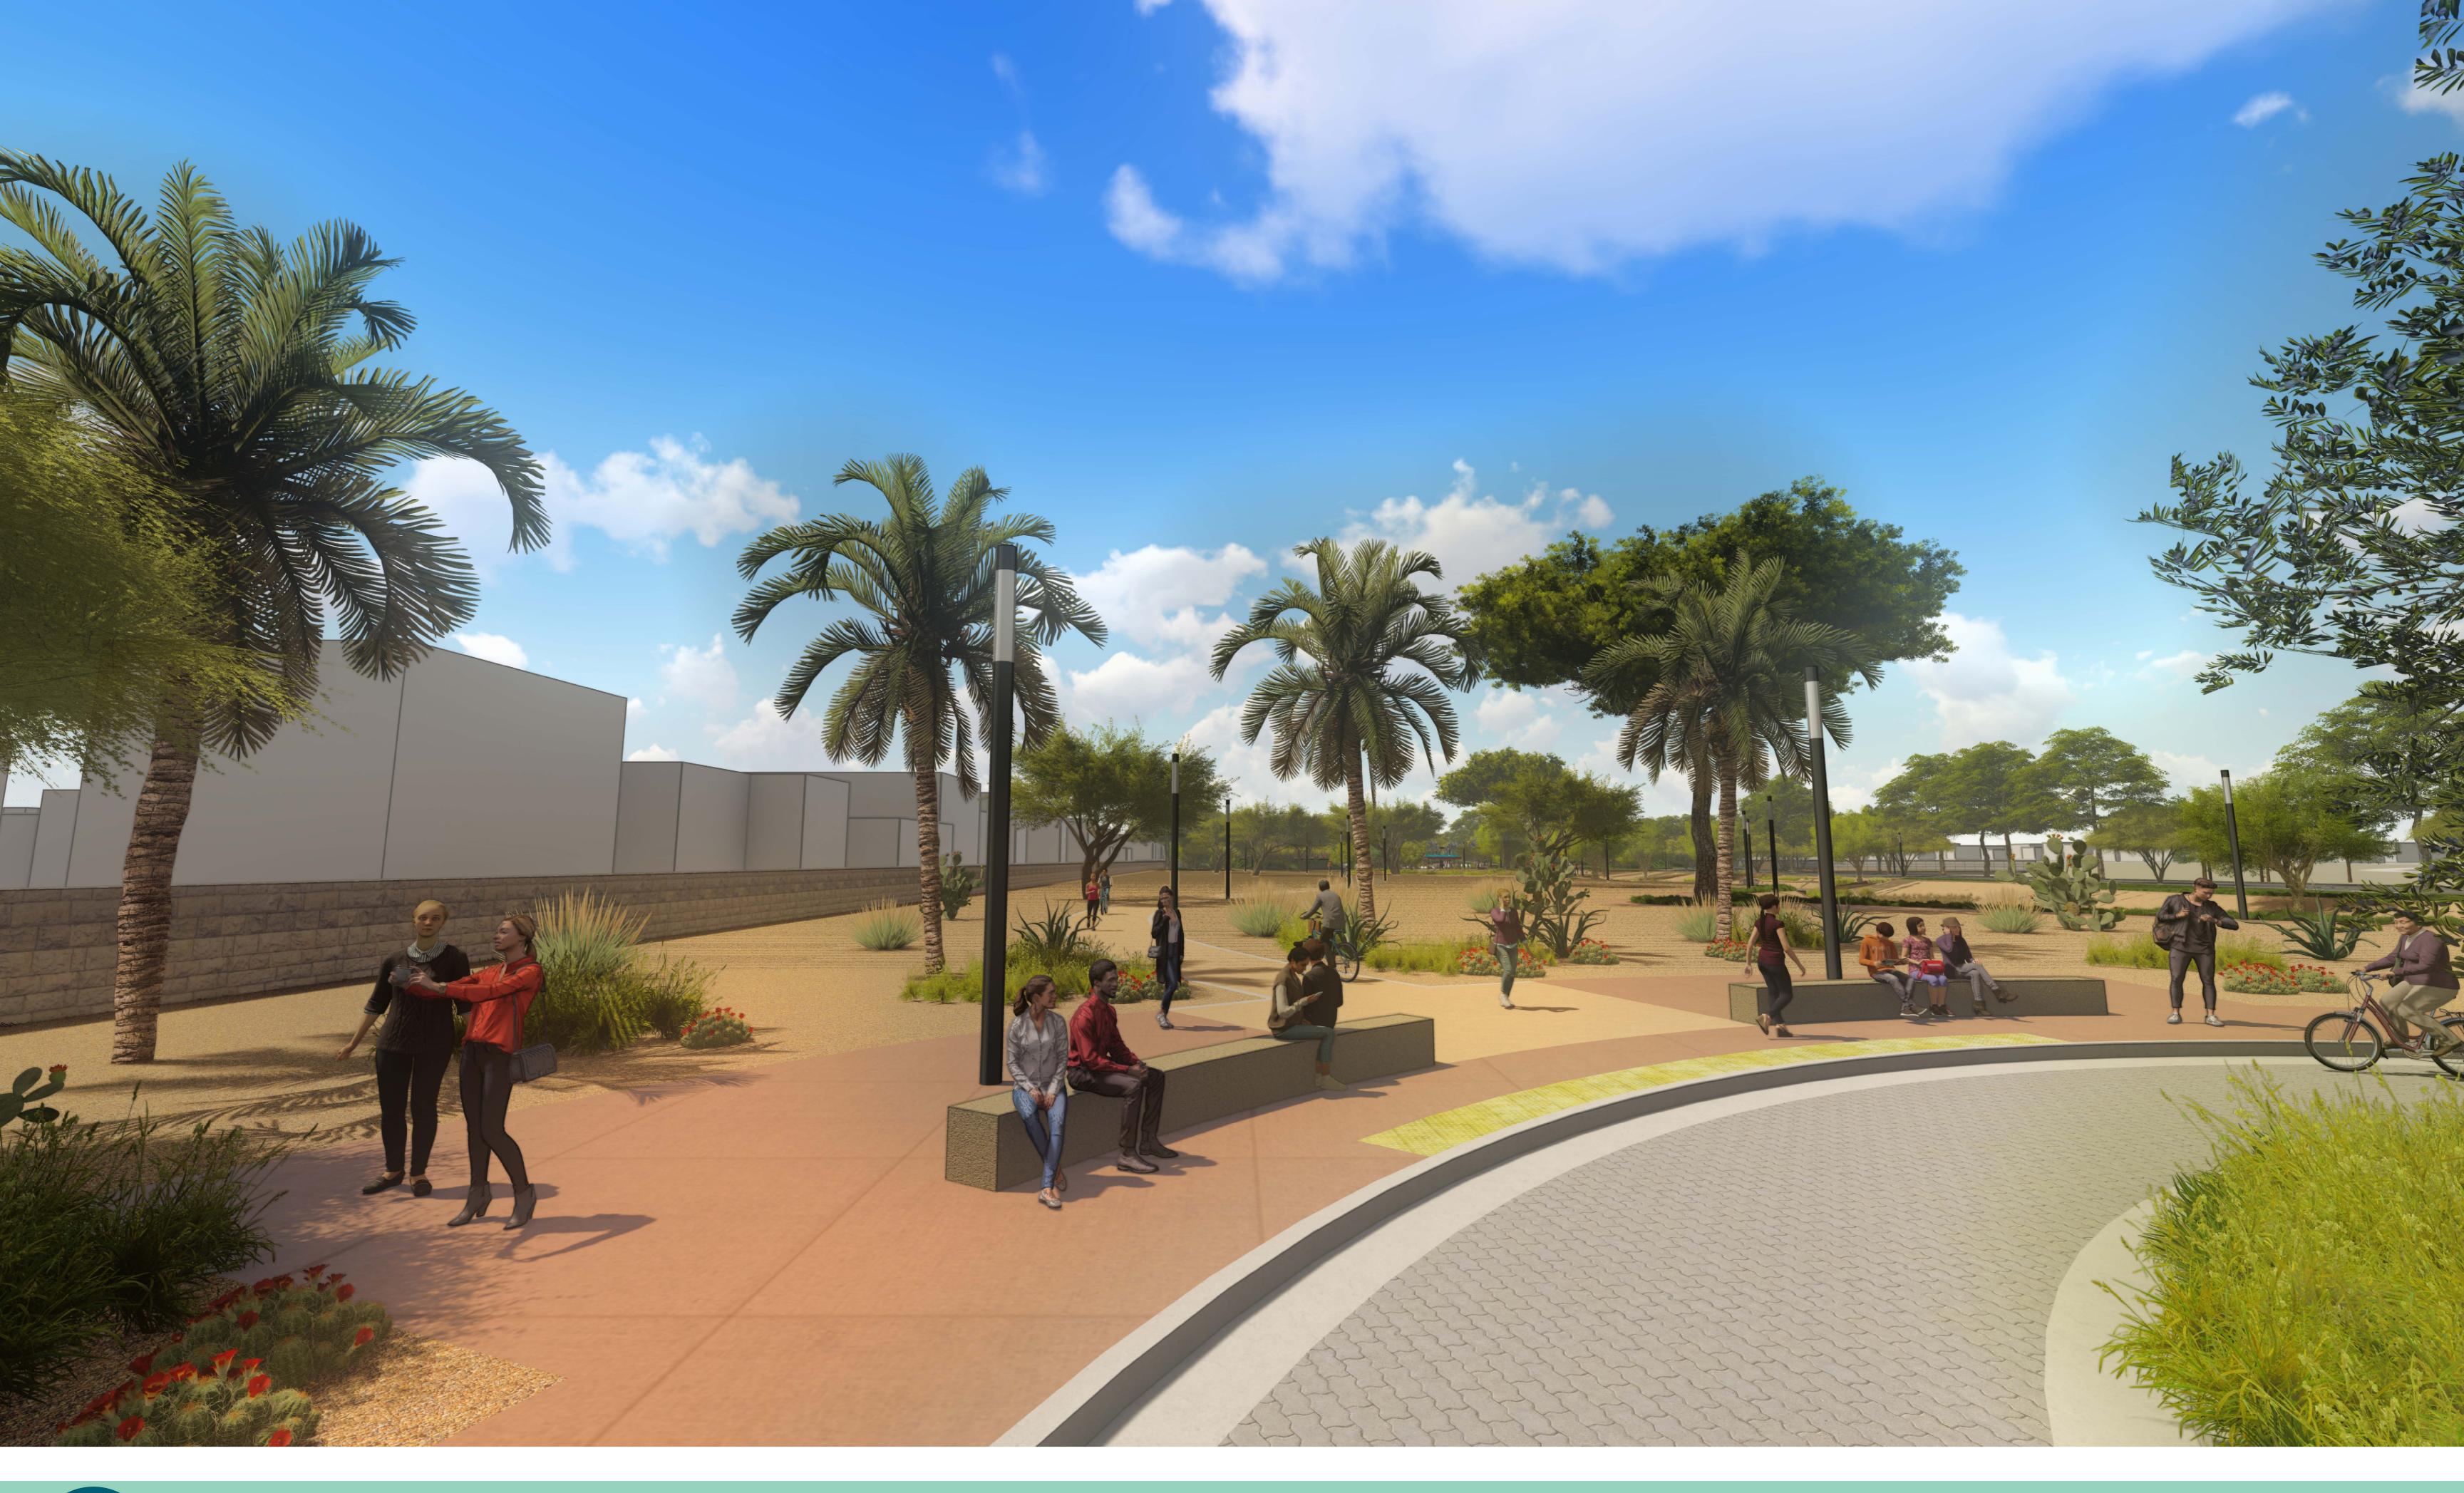

### MATERIAL IMAGERY

STONE VENEER TO MATCH EXISTING

CORTEN STEEL PANELS

POWDERCOATED STEEL ACCENTS

RANCHO LAS FLORES PARK EXPANSION |
ENTRY PARK MONUMENT PERSPECTIVE

5TH ST PASEO DESERT SCAPE

NORTH SHORE COMMUNITY PARK DESERT SCAPE