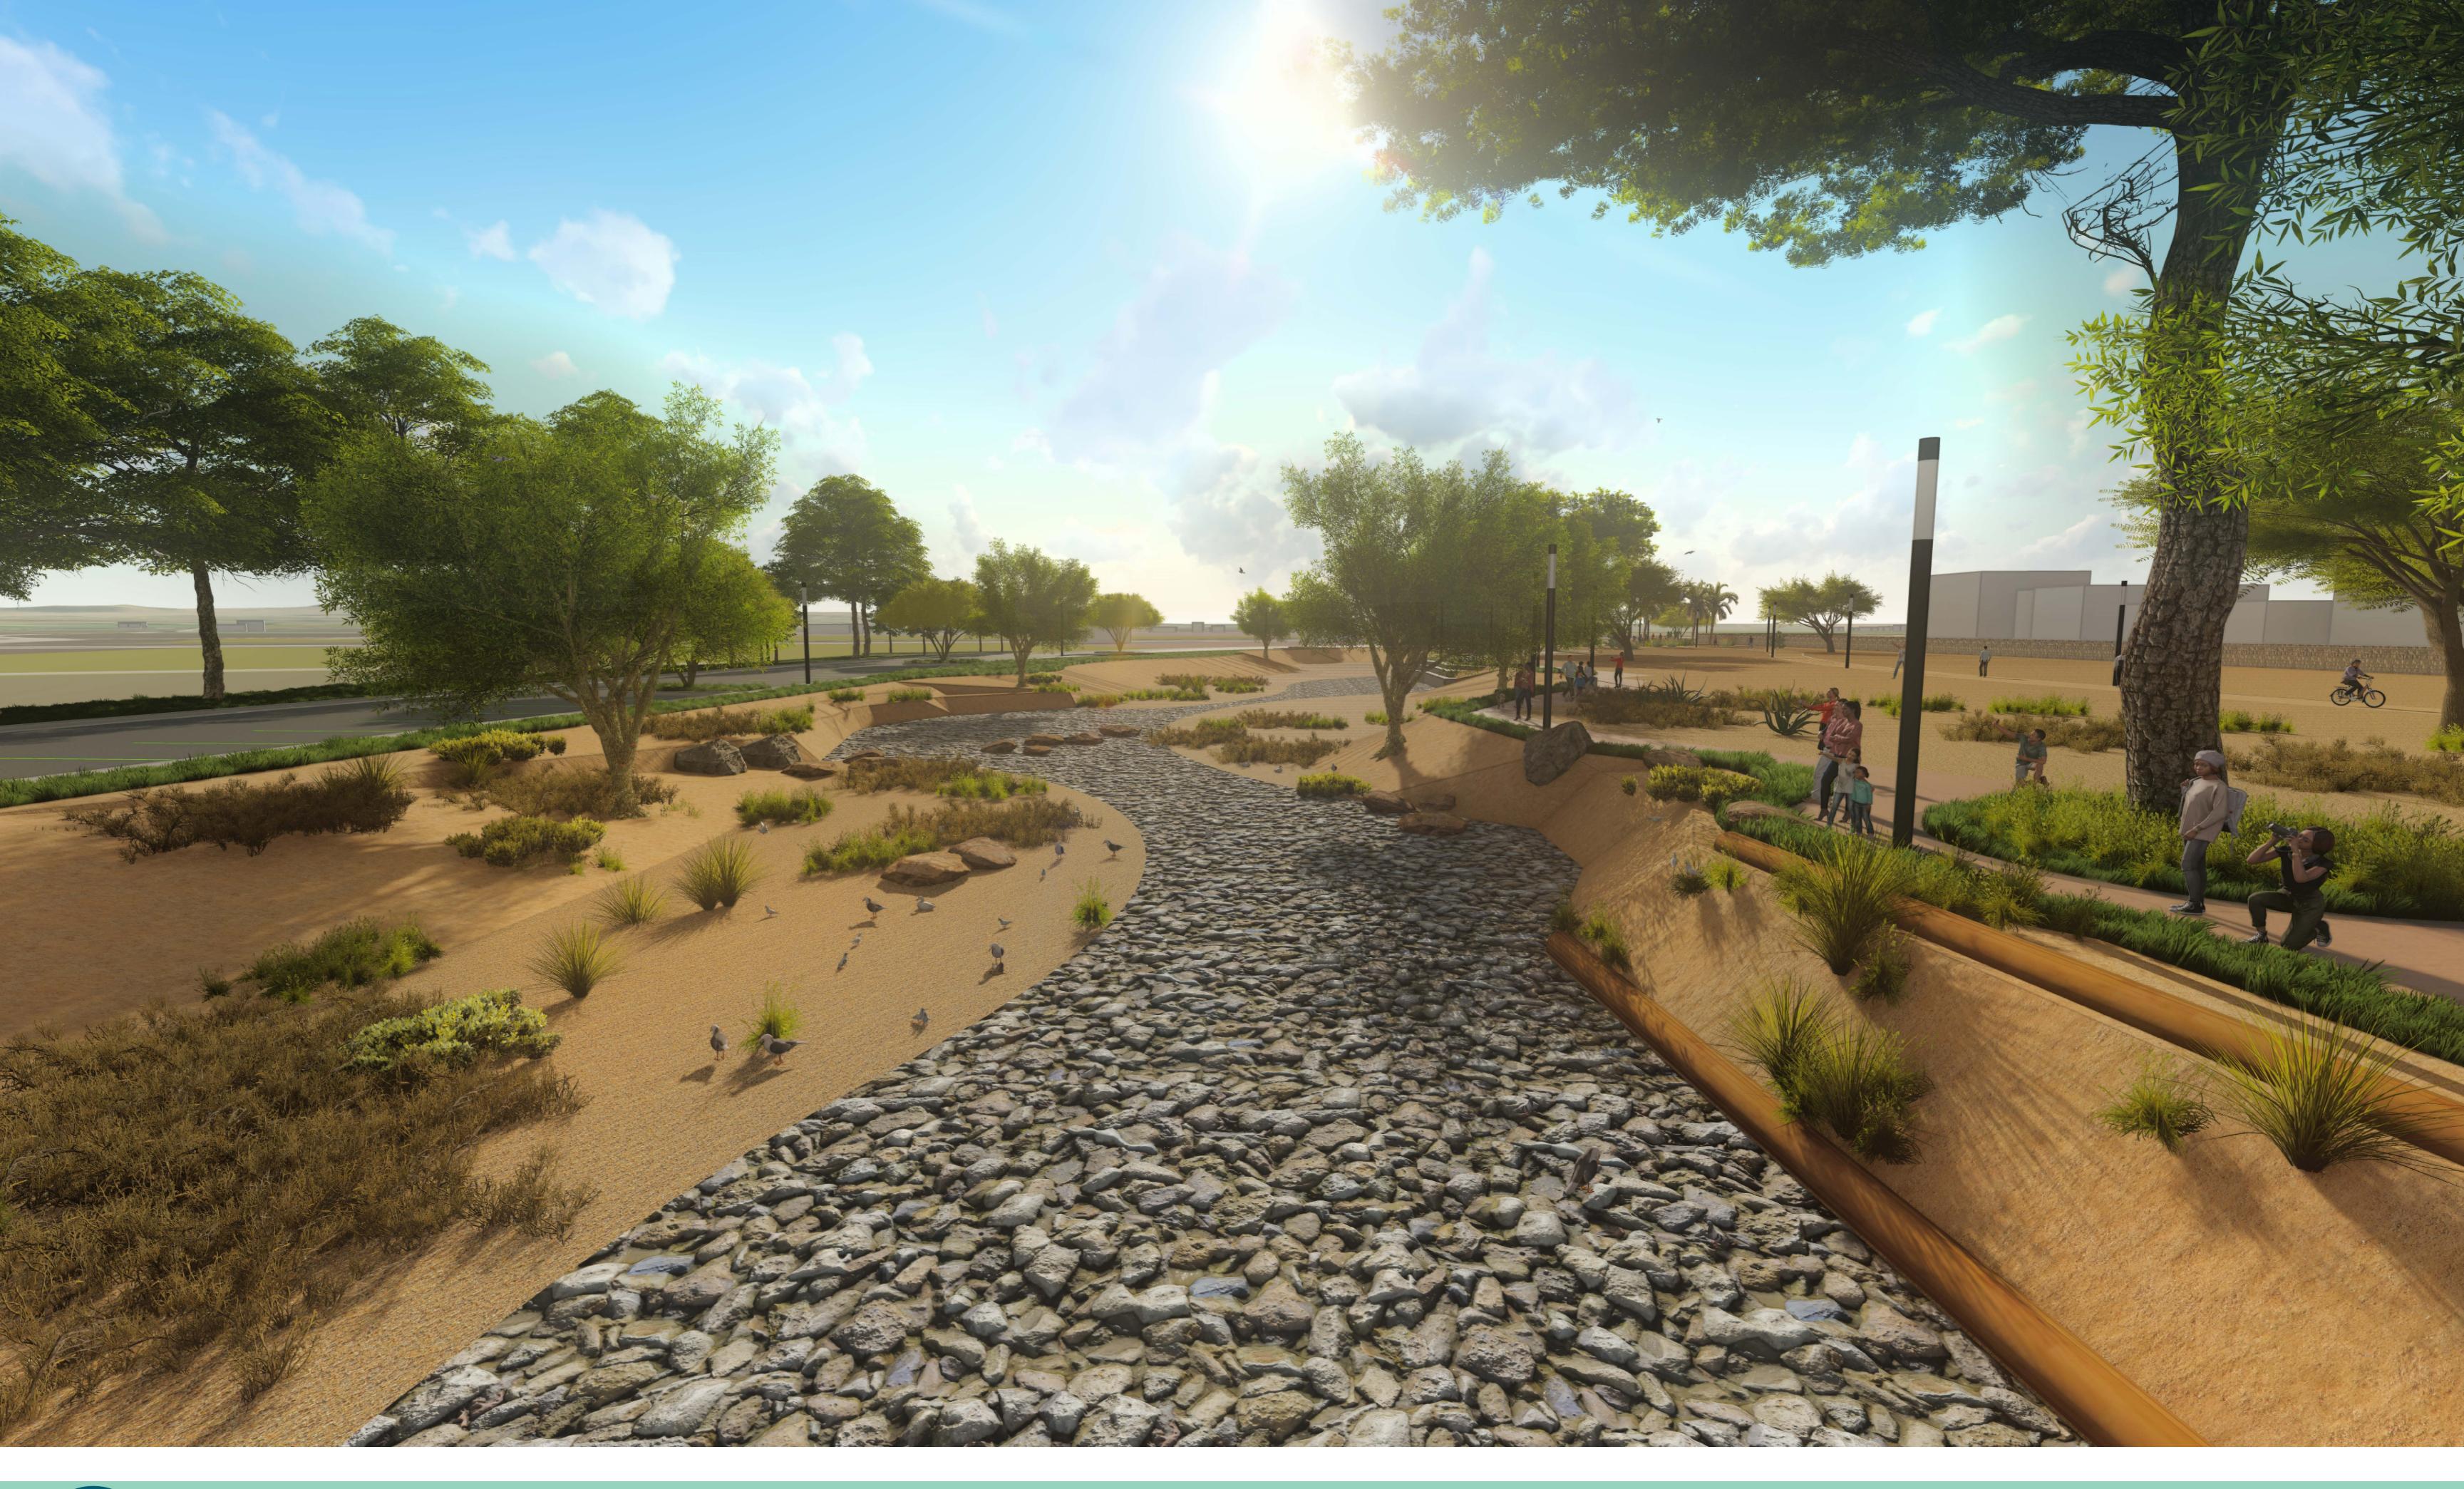

### MATERIAL IMAGERY

STONE VENEER TO MATCH EXISTING

CORTEN STEEL PANELS

POWDERCOATED STEEL ACCENTS

RANCHO LAS FLORES PARK EXPANSION |
ENTRY PARK MONUMENT PERSPECTIVE

5TH ST PASEO DESERT SCAPE

NORTH SHORE COMMUNITY PARK DESERT SCAPE