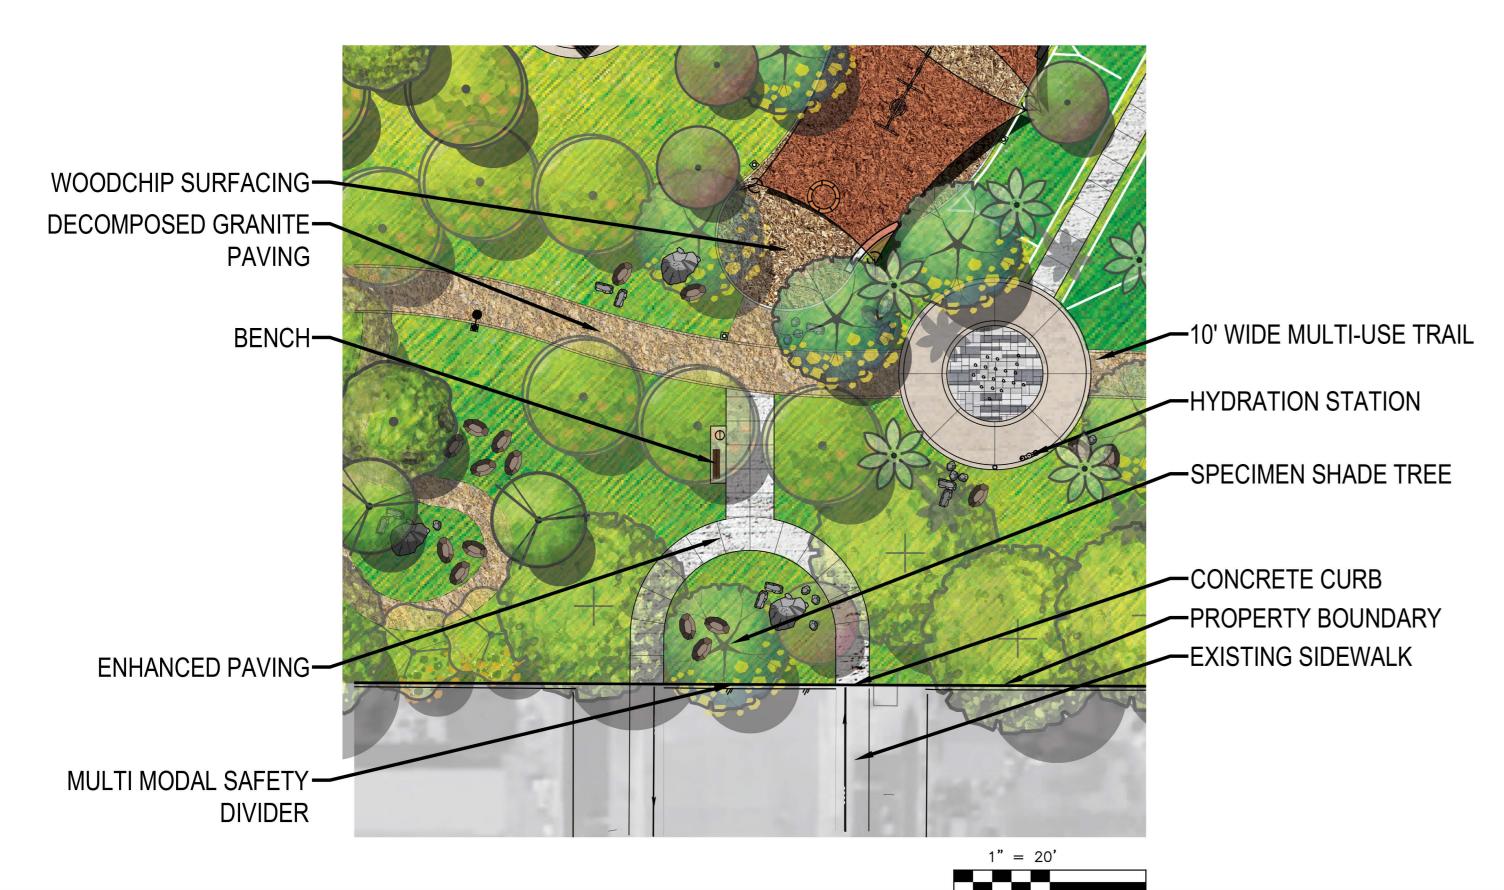

RANCHO LAS FLORES PARK EXPANSION | COUNCIL MEETING PRESENTATION COACHELLA, CA





















































# ACCENT METAL TRIM RAILWAY LIGHT FIXTURE CONCRETE CAP CORTEN STEEL PANEL DIRECTIONAL WAYFINDING SIGNAGE CUSTOM MOSAIC VENEER

# DIRECTIONAL WAY-FINDING PARK SIGNAGE

### MATERIAL IMAGERY



STONE VENEER TO MATCH EXISTING



CORTEN STEEL PANELS



POWDERCOATED STEEL ACCENTS







RANCHO LAS FLORES PARK EXPANSION |
ENTRY PARK MONUMENT PERSPECTIVE





5TH ST PASEO DESERT SCAPE



NORTH SHORE COMMUNITY PARK DESERT SCAPE



OASIS DEL DESIERTO PARK DESERT SCAPE

# RANCHO LAS FLORES PARK EXPANSION | ALTERNATIVE DESERT SCAPE CONCEPT









| TOTAL COST REDUCTION | \$2,287,904 |
|----------------------|-------------|
| EAST PARKING LOT     |             |
| PLANTING             | \$125,000   |
| IRRIGATION           | \$500,000   |
| LIGHTING             | \$150,000   |
| GABION/SEATWALLS