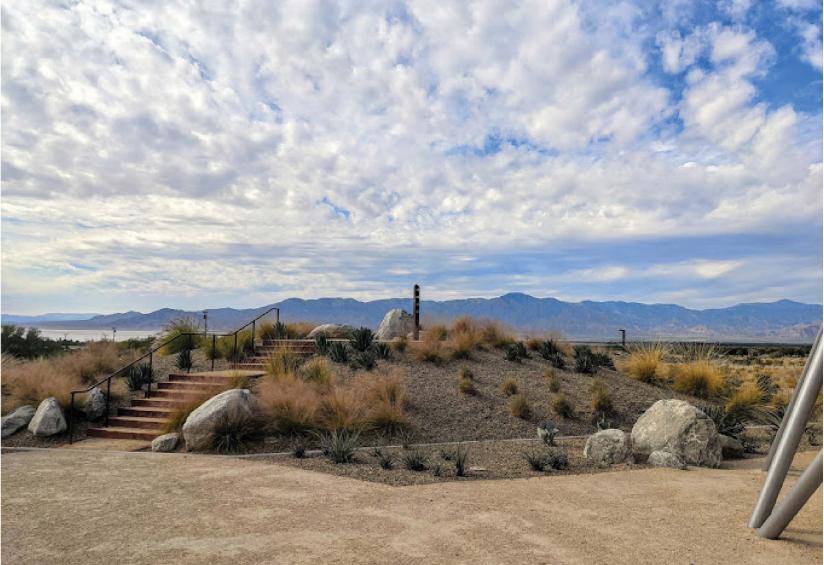

RANCHO LAS FLORES PARK EXPANSION | COUNCIL MEETING PRESENTATION COACHELLA, CA





















































# ACCENT METAL TRIM RAILWAY LIGHT FIXTURE CONCRETE CAP CORTEN STEEL PANEL DIRECTIONAL WAYFINDING SIGNAGE CUSTOM MOSAIC VENEER

# DIRECTIONAL WAY-FINDING PARK SIGNAGE

### MATERIAL IMAGERY



STONE VENEER TO MATCH EXISTING



CORTEN STEEL PANELS



POWDERCOATED STEEL ACCENTS







RANCHO LAS FLORES PARK EXPANSION |
ENTRY PARK MONUMENT PERSPECTIVE





5TH ST PASEO DESERT SCAPE



NORTH SHORE COMMUNITY PARK DESERT SCAPE



OASIS DEL DESIERTO PARK DESERT SCAPE

# RANCHO LAS FLORES PARK EXPANSION | ALTERNATIVE DESERT SCAPE CONCEPT









| TOTAL COST REDUCTION | \$2,287,904 |
|----------------------|-------------|
| EAST PARKING LOT     |             |
| PLANTING             | \$125,000   |
| IRRIGATION           | \$500,000   |
| LIGHTING             | \$150,000   |
| GABION/SEATWALLS     | \$54,000    |
| SITE FURNISHINGS     | \$23,000    |
| PAVING               | \$283,000   |
| BOULDERS             | \$57,000    |
| METAL EDGING         | \$21,462    |
| SITE AMENITIES       | \$655,000   |
| SOIL PREP            | \$50,000    |
| MOBILIZATION         | \$100,000   |

RANCHO LAS FLORES PARK EXPANSION |
DESERT SCAPE ALTERNATE COST SAVINGS

### **ALTERNATIVE 1