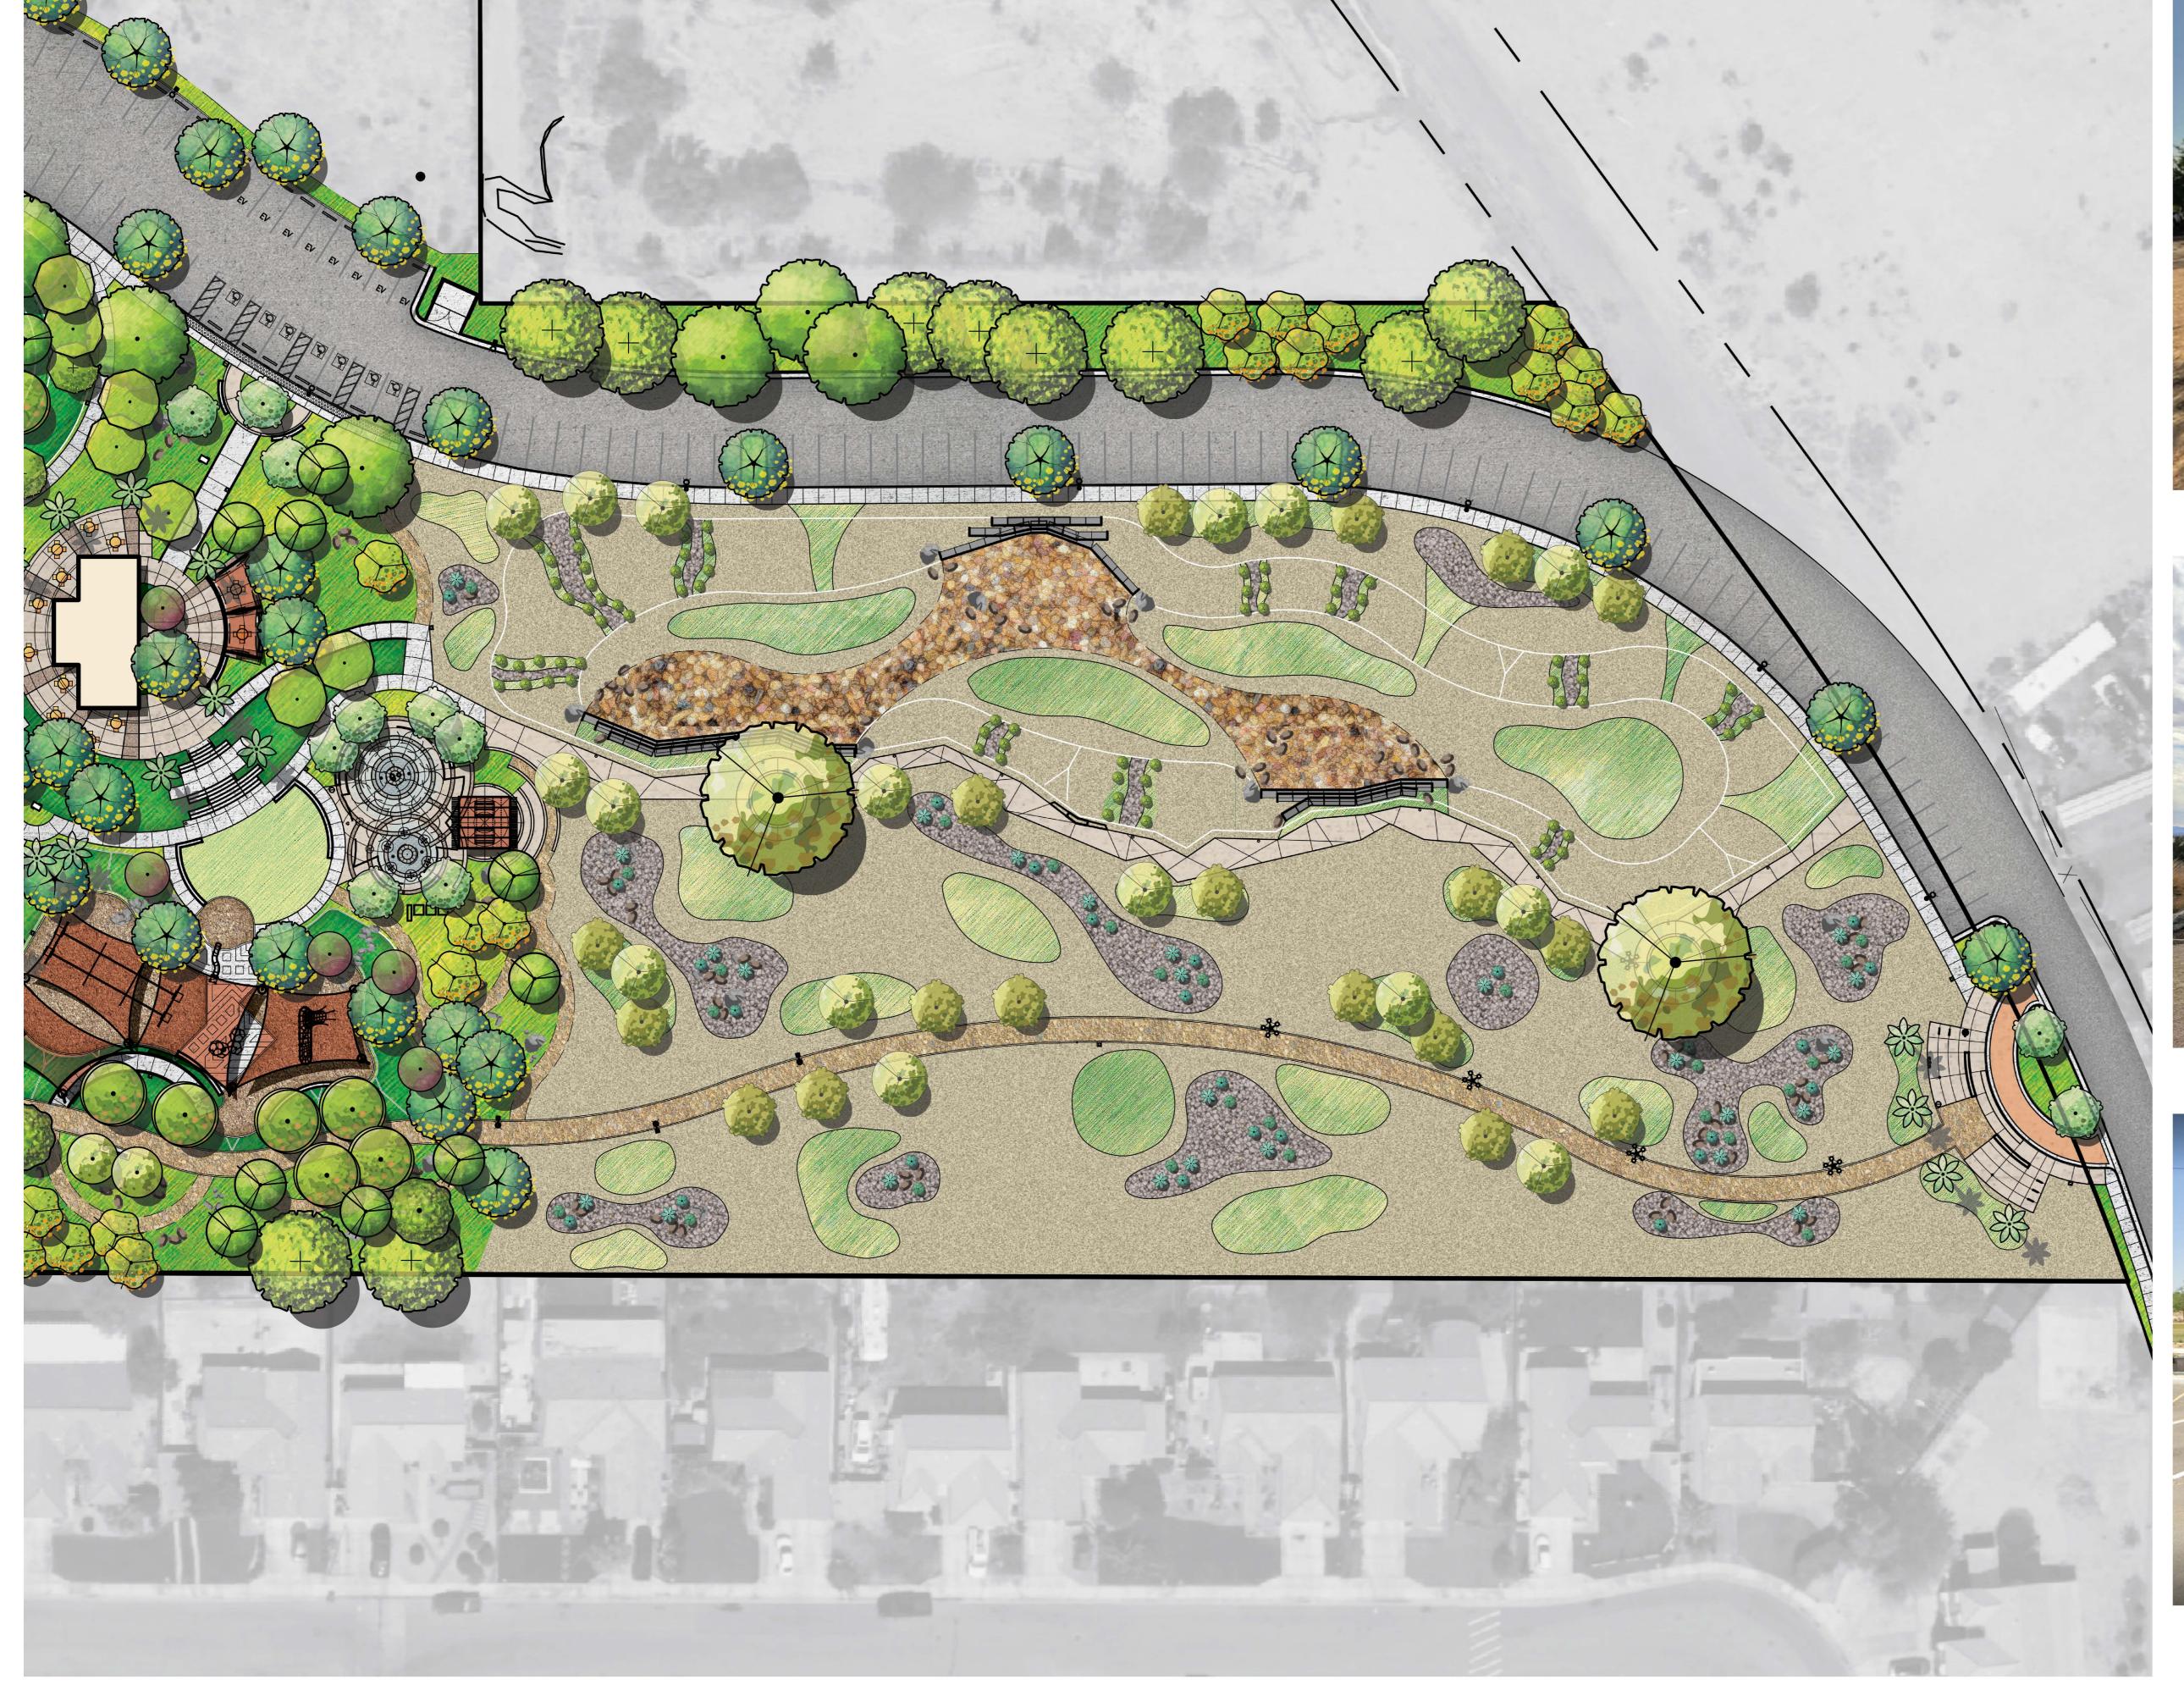

# RANCHO LAS FLORES PARK EXPANSION | ALTERNATIVE DESERT SCAPE CONCEPT

| TOTAL COST REDUCTION | \$2,287,904 |
|----------------------|-------------|
| EAST PARKING LOT     |             |
| PLANTING             | \$125,000   |
| IRRIGATION           | \$500,000   |
| LIGHTING             | \$150,000   |
| GABION/SEATWALLS     | \$54,000    |
| SITE FURNISHINGS     | \$23,000    |
| PAVING               | \$283,000   |
| BOULDERS             | \$57,000    |
| METAL EDGING         | \$21,462    |
| SITE AMENITIES       | \$655,000   |
| SOIL PREP            | \$50,000    |
| MOBILIZATION         | \$100,000   |

RANCHO LAS FLORES PARK EXPANSION |
DESERT SCAPE ALTERNATE COST SAVINGS