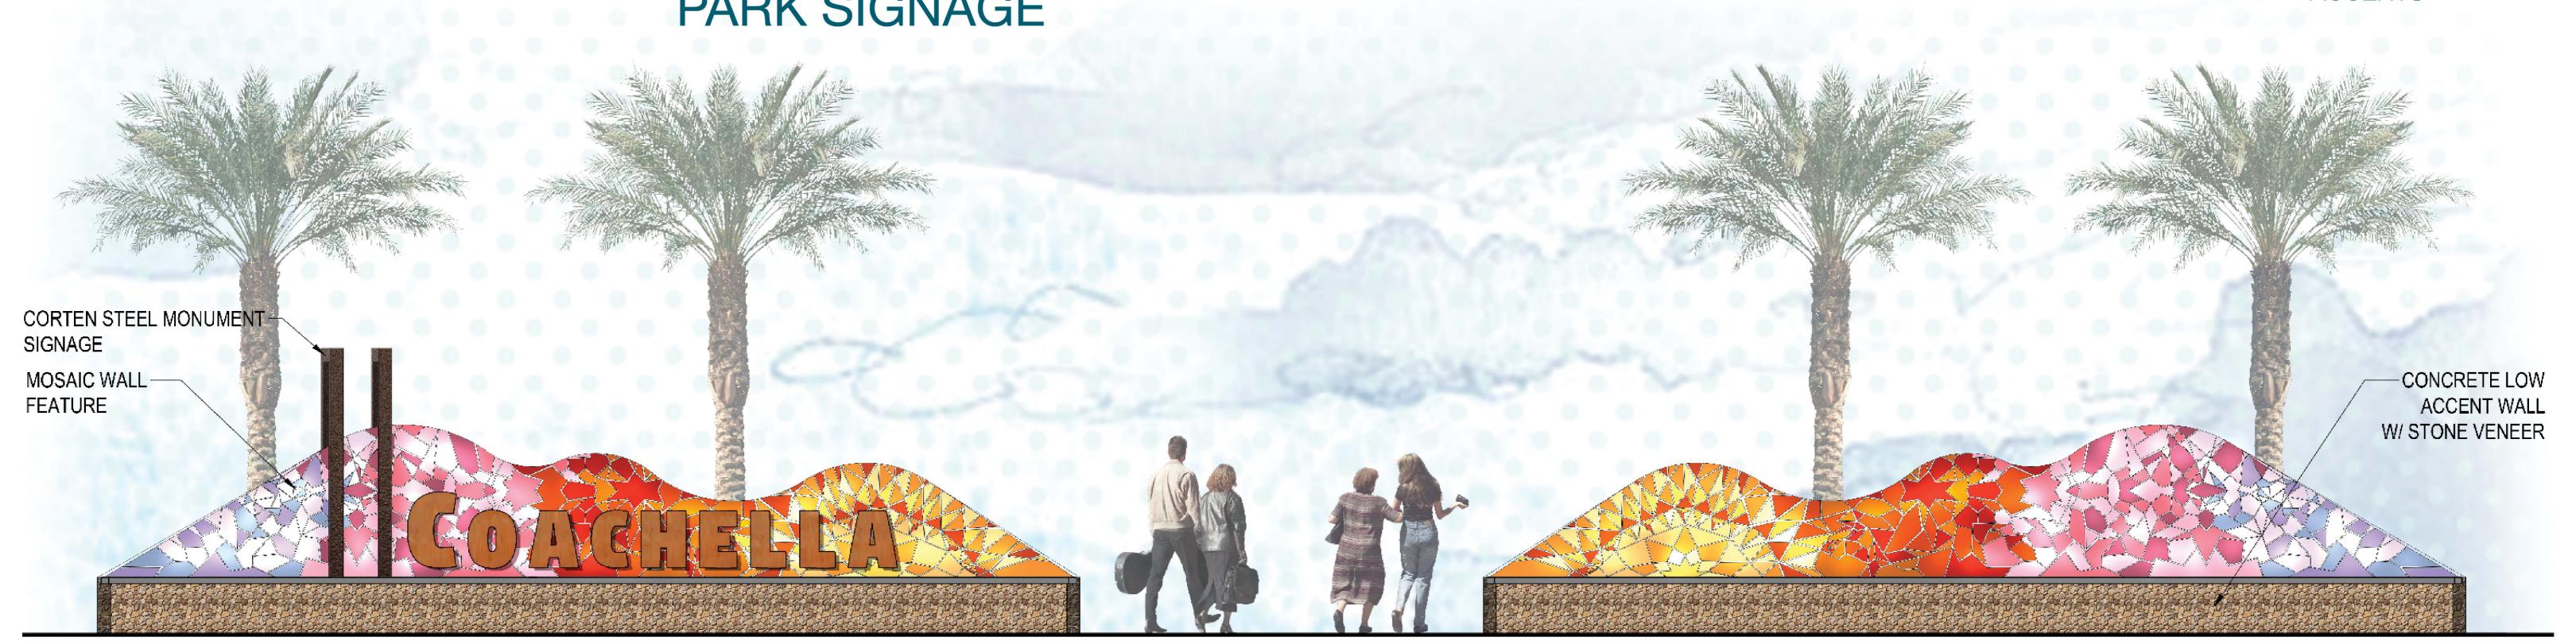

# DIRECTIONAL WAY-FINDING PARK SIGNAGE

# ACCENT METAL TRIM RAILWAY LIGHT FIXTURE CONCRETE CAP CORTEN STEEL PANEL DIRECTIONAL WAYFINDING SIGNAGE CUSTOM MOSAIC VENEER