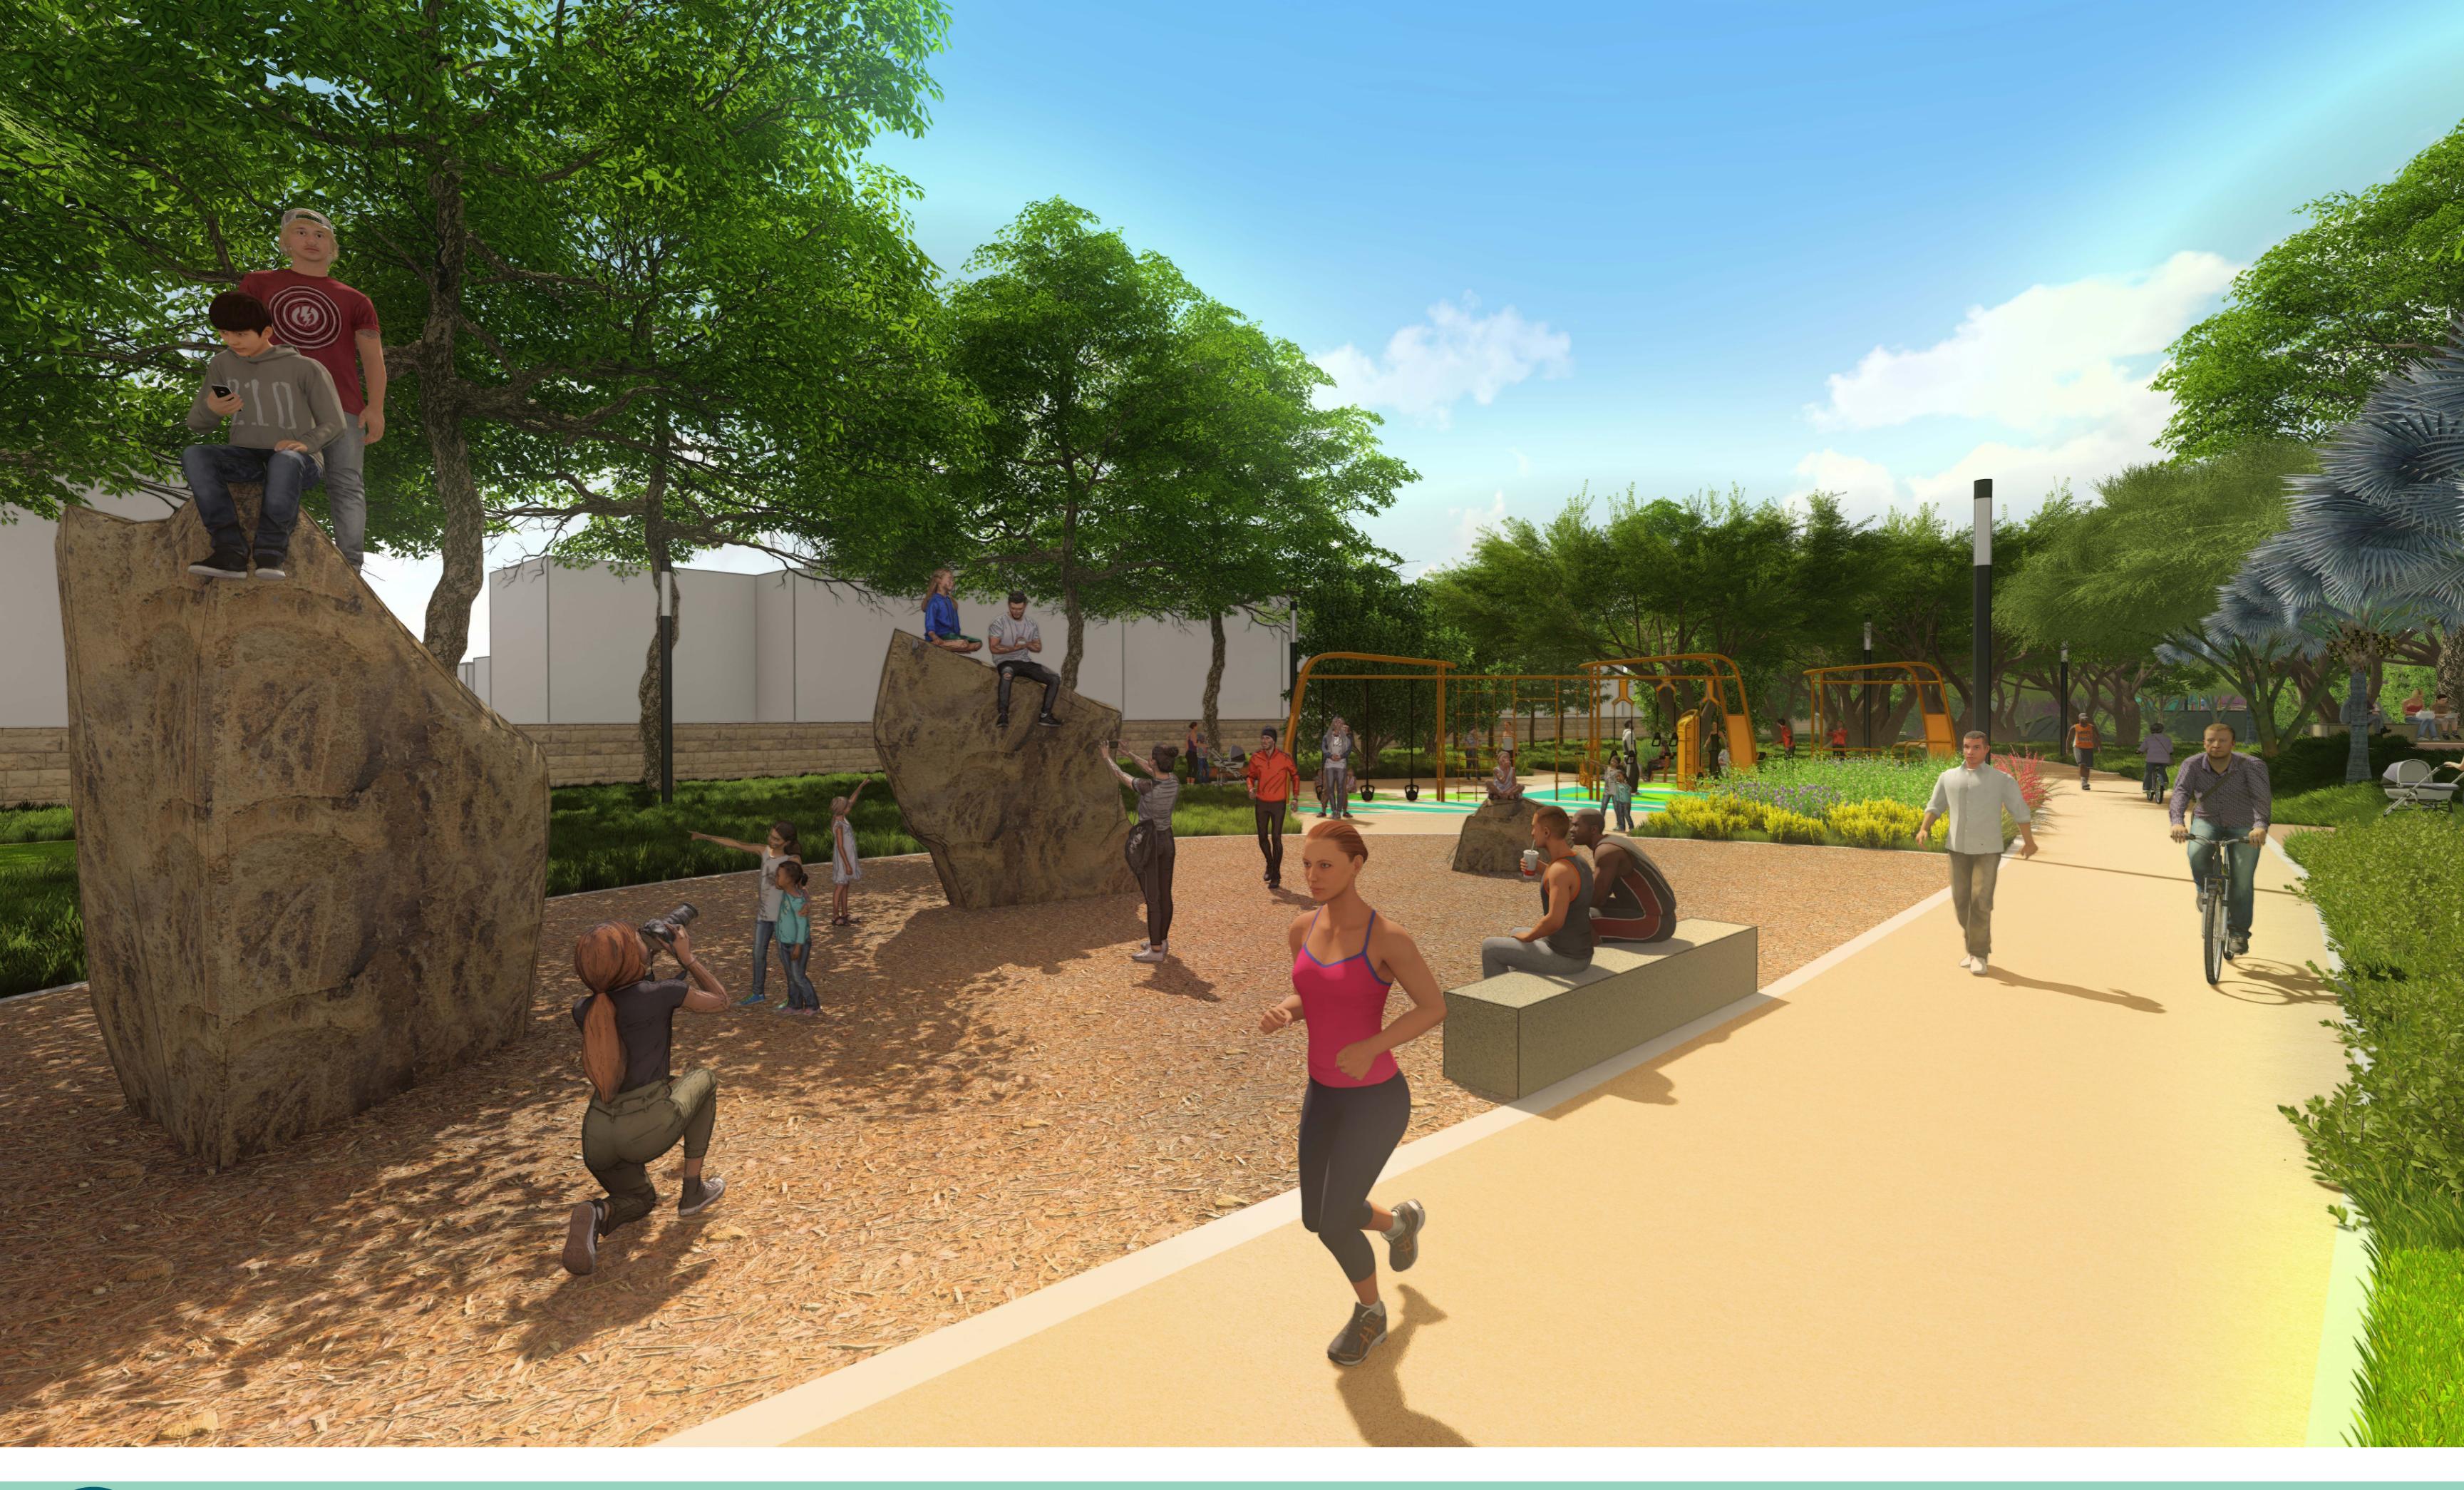

RANCHO LAS FLORES PARK EXPANSION | COUNCIL MEETING PRESENTATION COACHELLA, CA





















































# ACCENT METAL TRIM RAILWAY LIGHT FIXTURE CONCRETE CAP CORTEN STEEL PANEL DIRECTIONAL WAYFINDING SIGNAGE CUSTOM MOSAIC VENEER

# DIRECTIONAL WAY-FINDING PARK SIGNAGE

### MATERIAL IMAGERY



STONE VENEER TO MATCH EXISTING



CORTEN STEEL PANELS



POWDERCOATED STEEL ACCENTS







RANCHO LAS FLORES PARK EXPANSION |
ENTRY PARK MONUMENT PERSPECTIVE





5TH ST PASEO DESERT SCAPE



NORTH SHORE COMMUNITY PARK DESERT SCAPE



OASIS DEL DESIERTO PARK DESERT SCAPE

# RANCHO LAS FLORES PARK EXPANSION | ALTERNATIVE DESERT SCAPE CONCEPT









| TOTAL COST REDUCTION | \$2,287,904 |
|----------------------|-------------|
| EAST PARKING LOT     |             |
| PLANTING             | \$125,000   |
| IRRIGATION           | \$500,000   |
| LIGHTING             | \$150,000   |
| GABIO