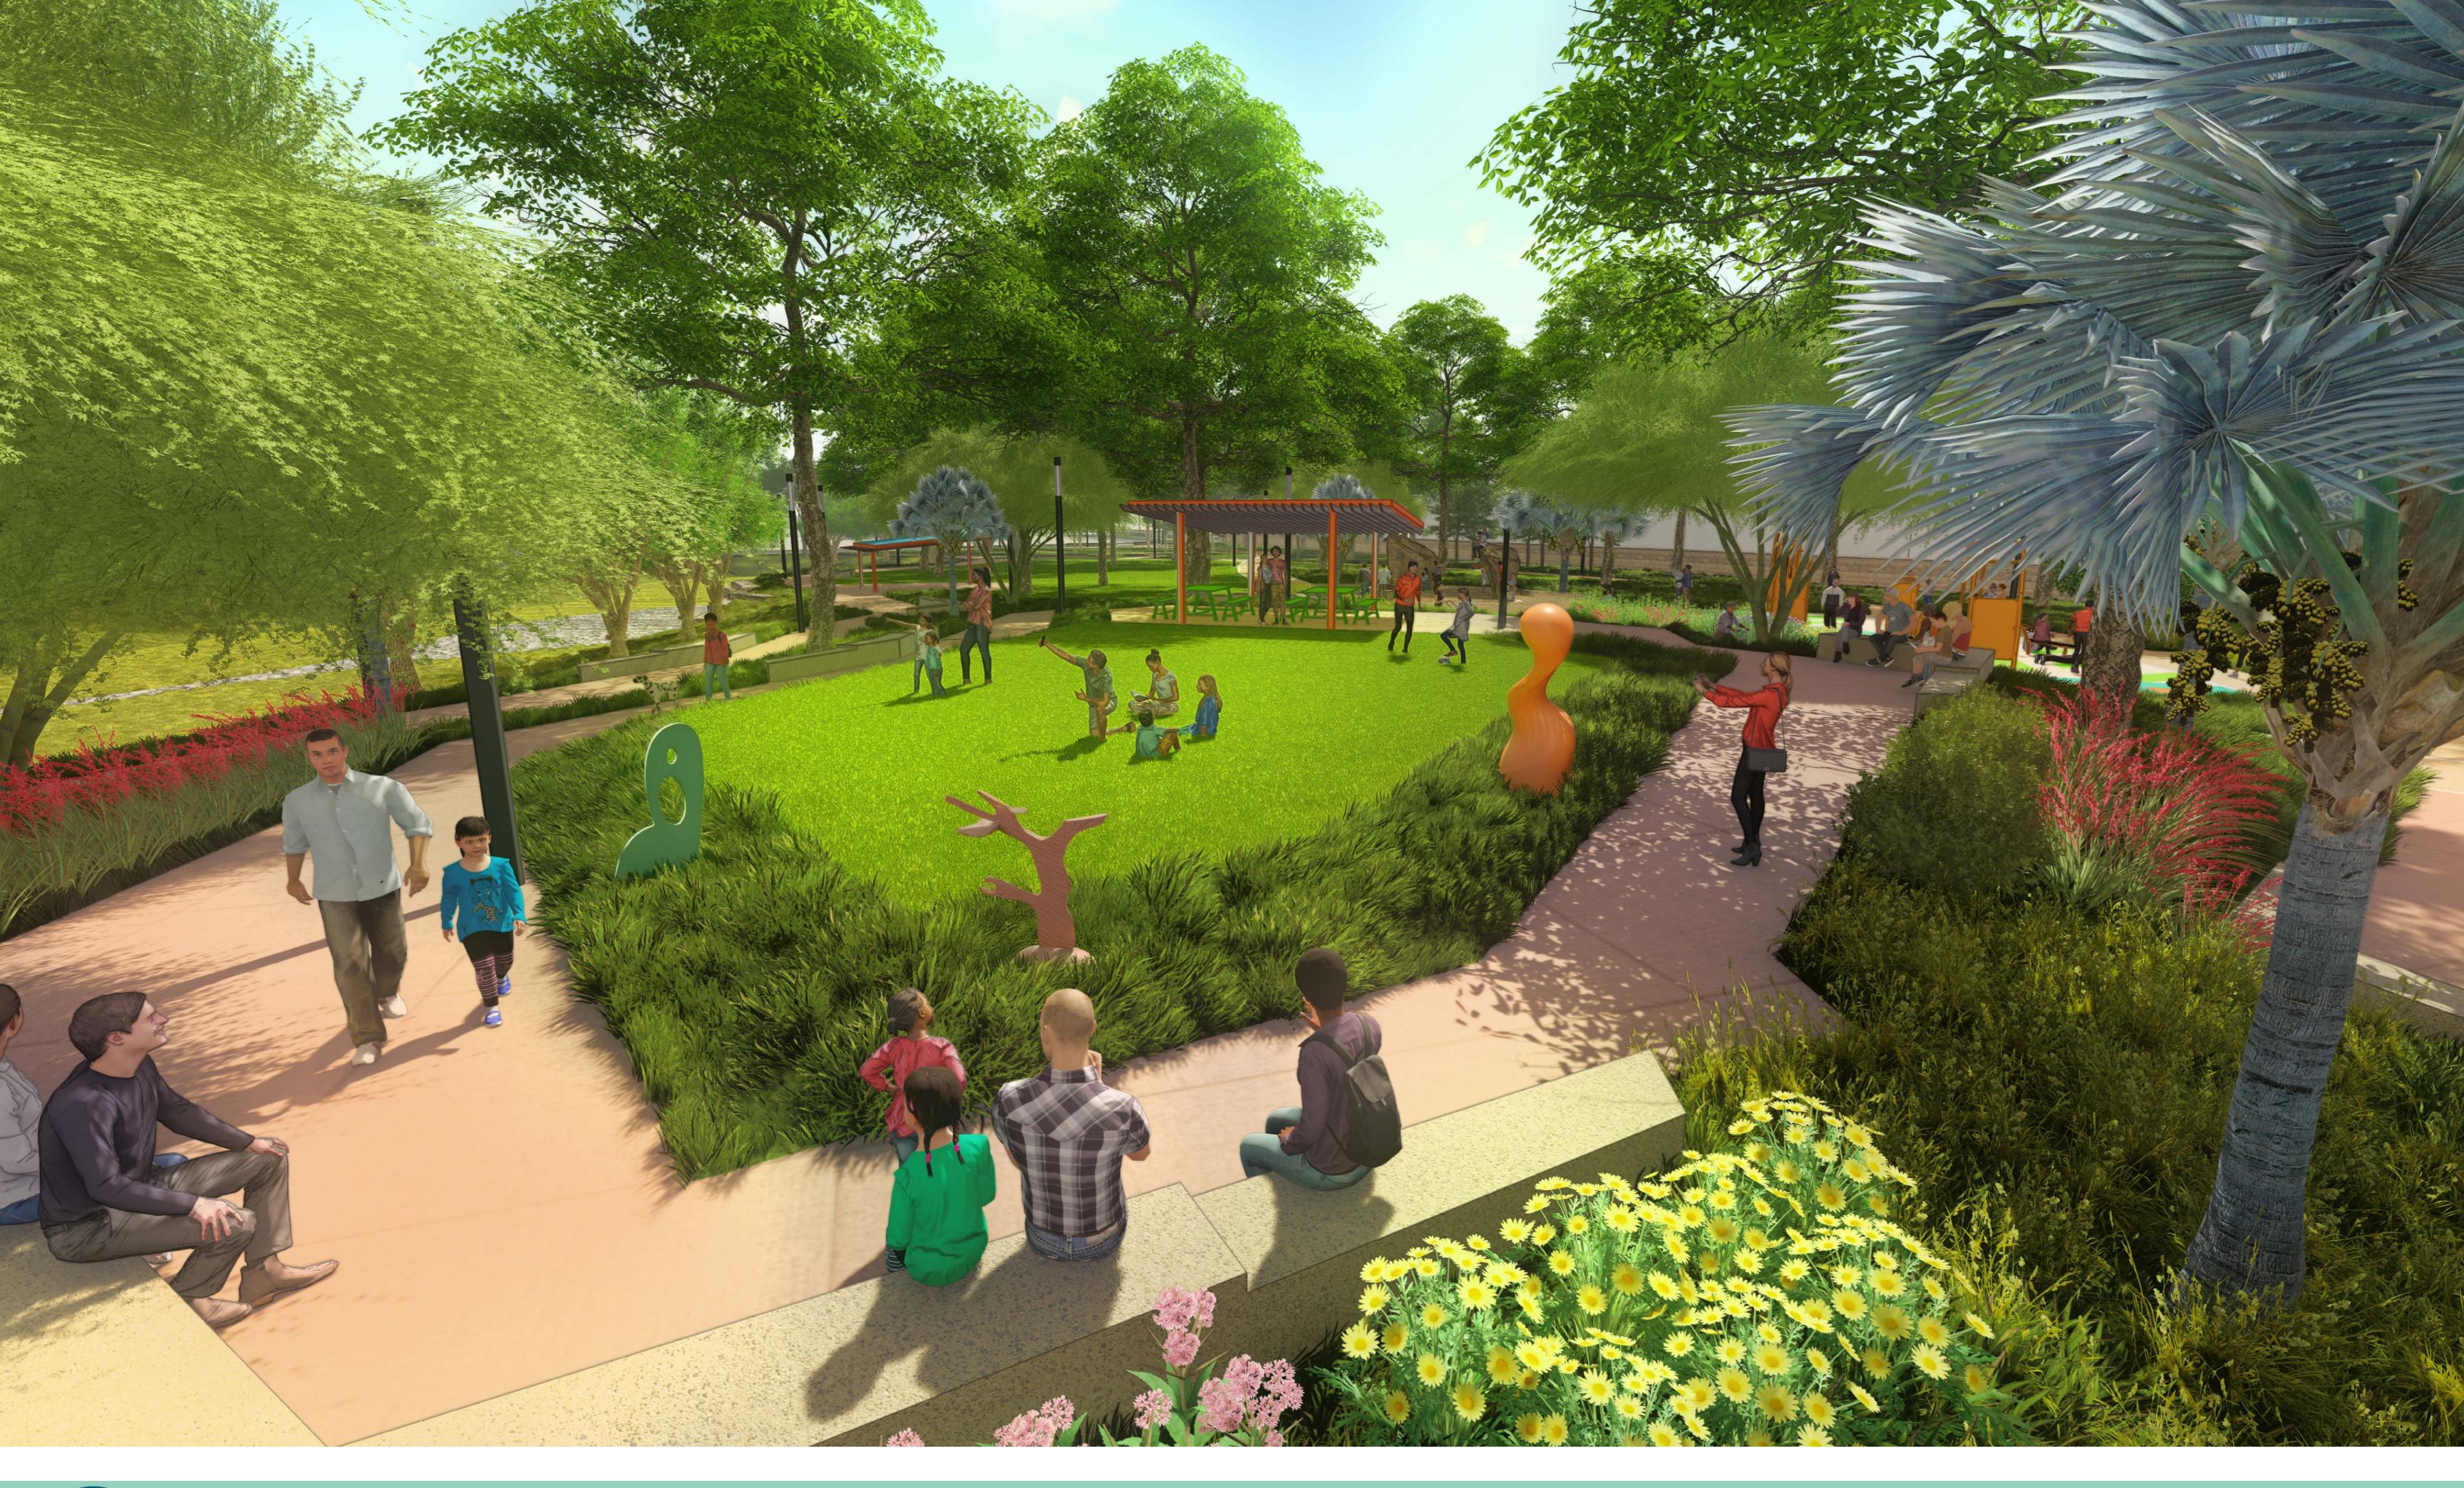

RANCHO LAS FLORES PARK EXPANSION | COUNCIL MEETING PRESENTATION COACHELLA, CA





















































# ACCENT METAL TRIM RAILWAY LIGHT FIXTURE CONCRETE CAP CORTEN STEEL PANEL DIRECTIONAL WAYFINDING SIGNAGE CUSTOM MOSAIC VENEER

# DIRECTIONAL WAY-FINDING PARK SIGNAGE

### MATERIAL IMAGERY



STONE VENEER TO MATCH EXISTING



CORTEN STEEL PANELS



POWDERCOATED STEEL ACCENTS







RANCHO LAS FLORES PARK EXPANSION |
ENTRY PARK MONUMENT PERSPECTIVE





5TH ST PASEO DESERT SCAPE



NORTH SHORE COMMUNITY PARK DESERT SCAPE



OASIS DEL DESIERTO PARK DESERT SCAPE

# RANCHO LAS FLORES PARK EXPANSION | ALTERNATIVE DESERT SCAPE CONCEPT









| TOTAL COST REDUCTION | \$2,287,904 |
|----------------------|-------------|
| EAST PARKING LOT     |             |
| PLANTING             | \$125,000   |
| IRRIGATION           | \$500,000   |
| LIGHTING             | \$150,000   |
| GABION/