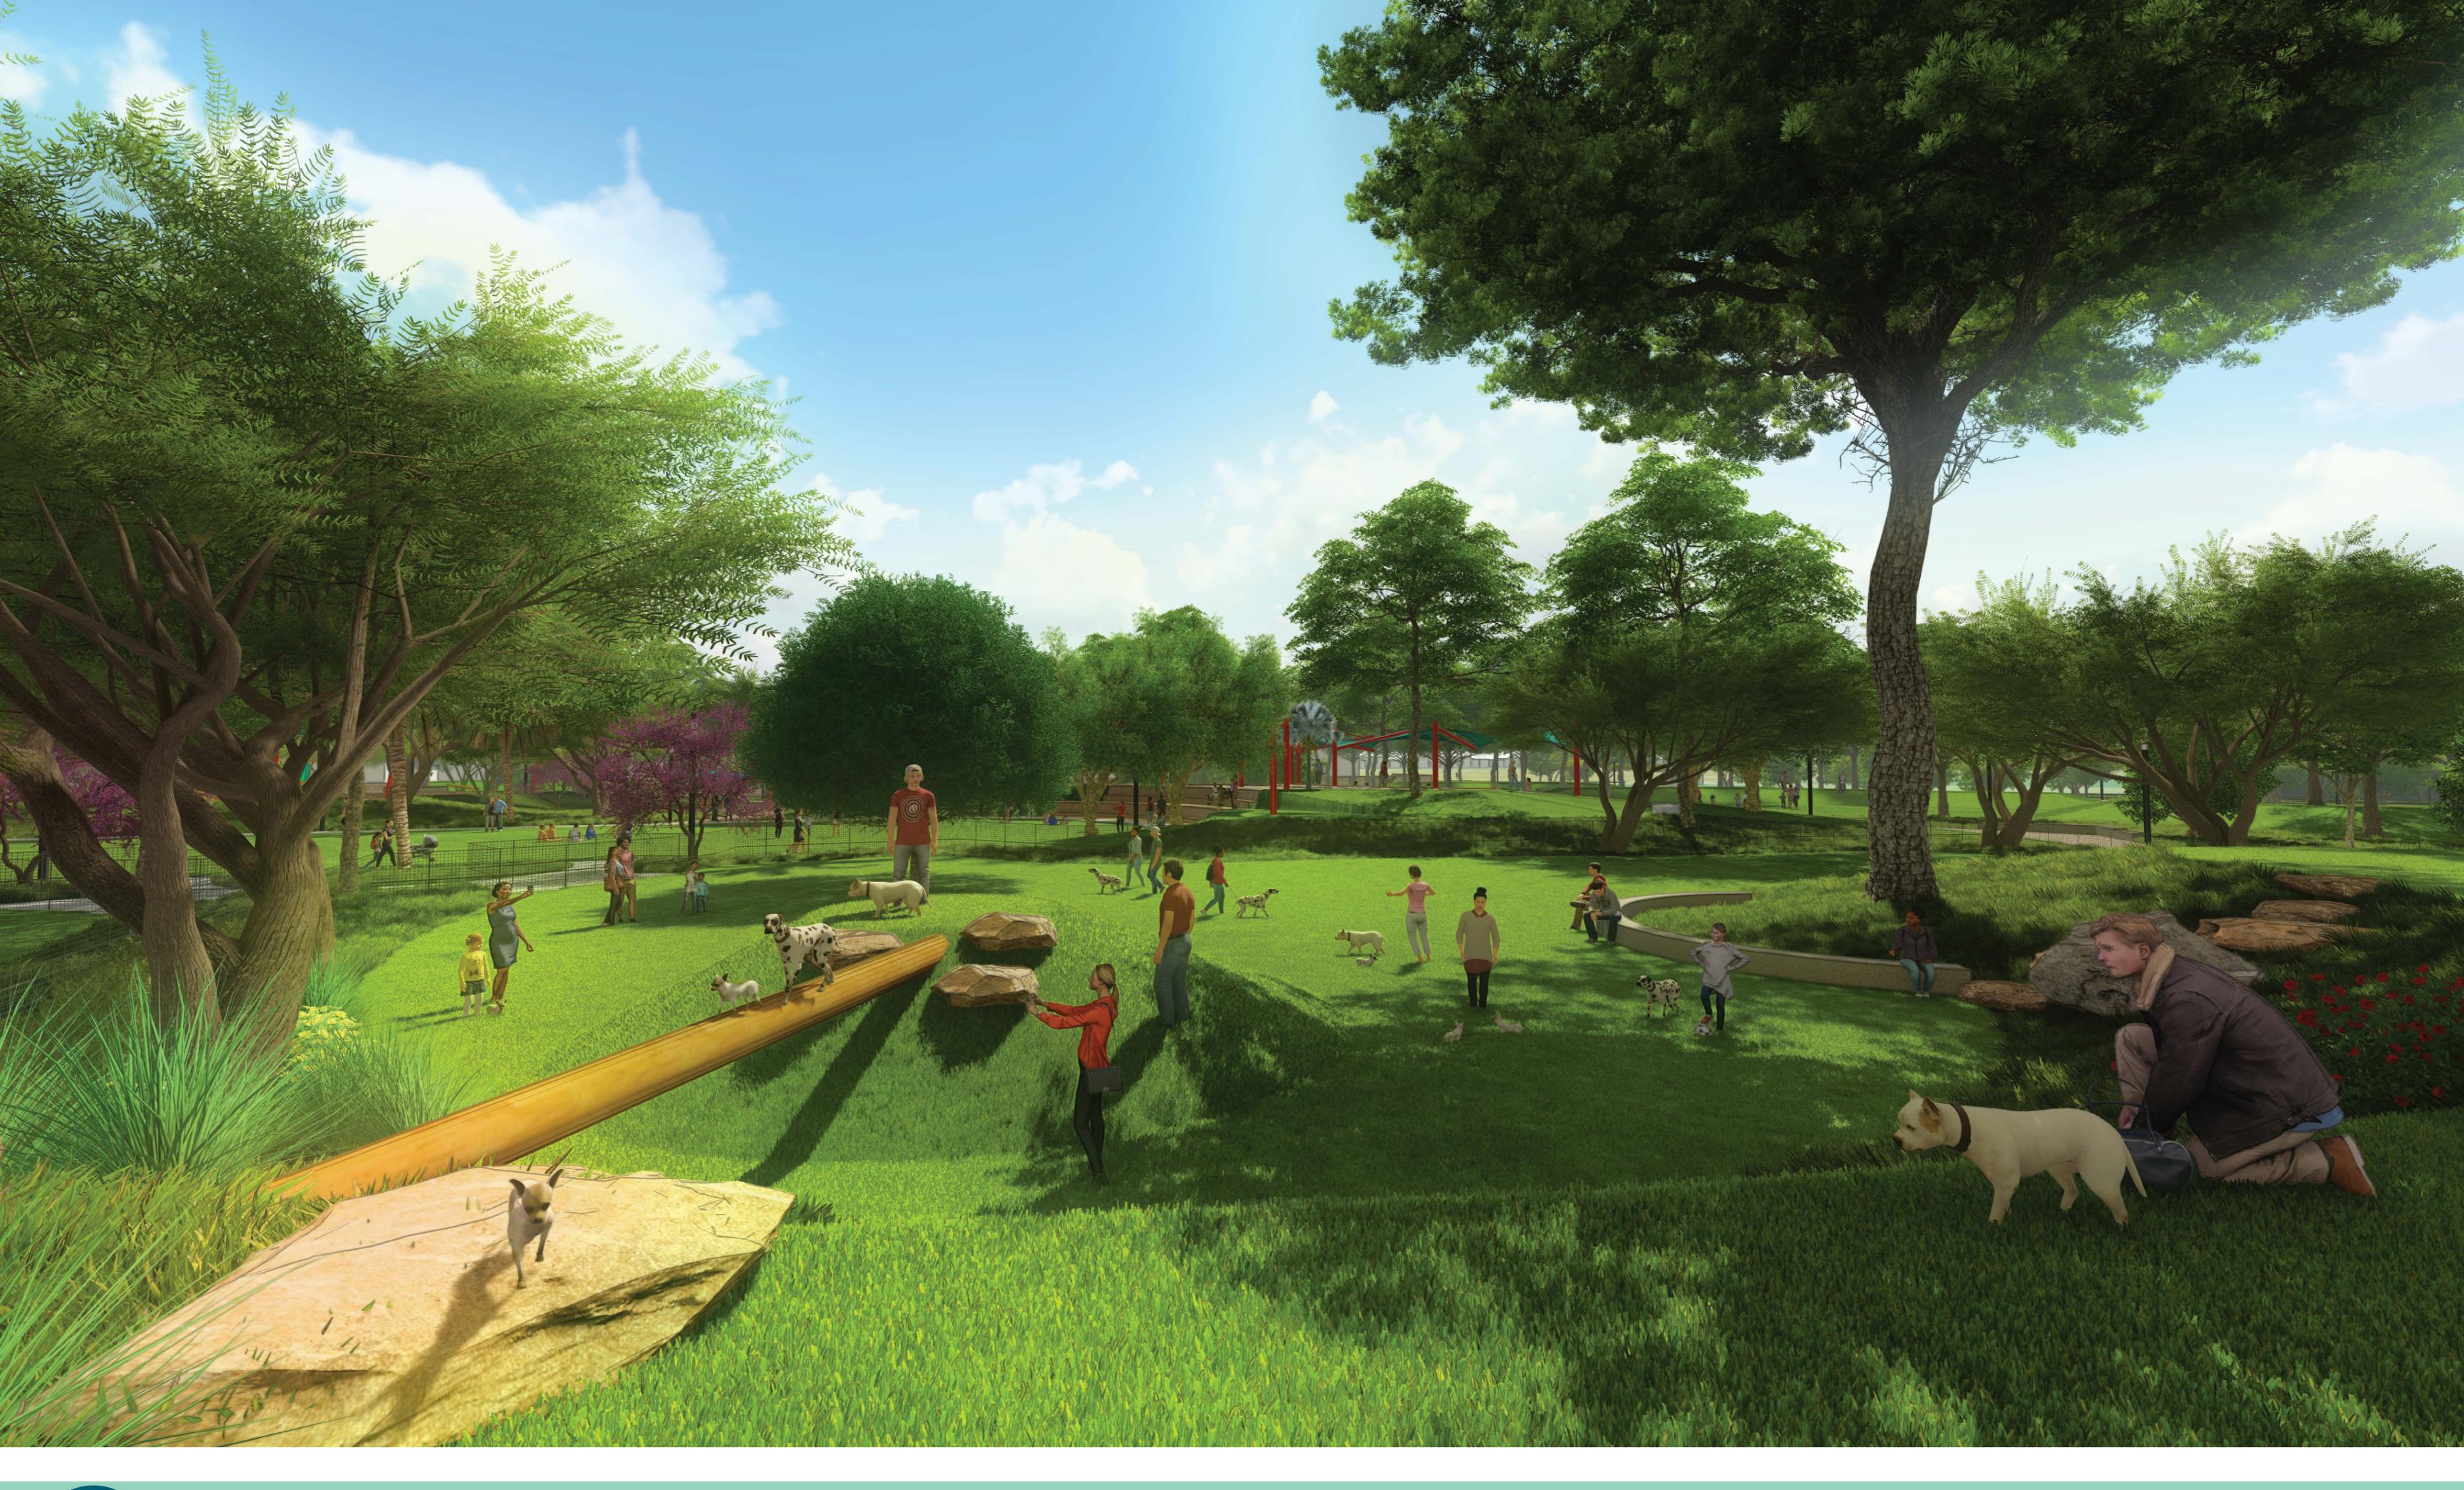

RANCHO LAS FLORES PARK EXPANSION | COUNCIL MEETING PRESENTATION COACHELLA, CA





















































# ACCENT METAL TRIM RAILWAY LIGHT FIXTURE CONCRETE CAP CORTEN STEEL PANEL DIRECTIONAL WAYFINDING SIGNAGE CUSTOM MOSAIC VENEER

# DIRECTIONAL WAY-FINDING PARK SIGNAGE

### MATERIAL IMAGERY



STONE VENEER TO MATCH EXISTING



CORTEN STEEL PANELS



POWDERCOATED STEEL ACCENTS







RANCHO LAS FLORES PARK EXPANSION |
ENTRY PARK MONUMENT PERSPECTIVE





5TH ST PASEO DESERT SCAPE



NORTH SHORE COMMUNITY PARK DESERT SCAPE



OASIS DEL DESIERTO PARK DESERT SCAPE

# RANCHO LAS FLORES PARK EXPANSION | ALTERNATIVE DESERT SCAPE CONCEPT









| TOTAL COST REDUCTION | \$2,287,904 |
|----------------------|-------------|
| EAST PARKING LOT     |             |
| PLANTING             | \$125,000   |
| IRRIGATION           | \$500,000   |
| LIGHTING             | \$150,000