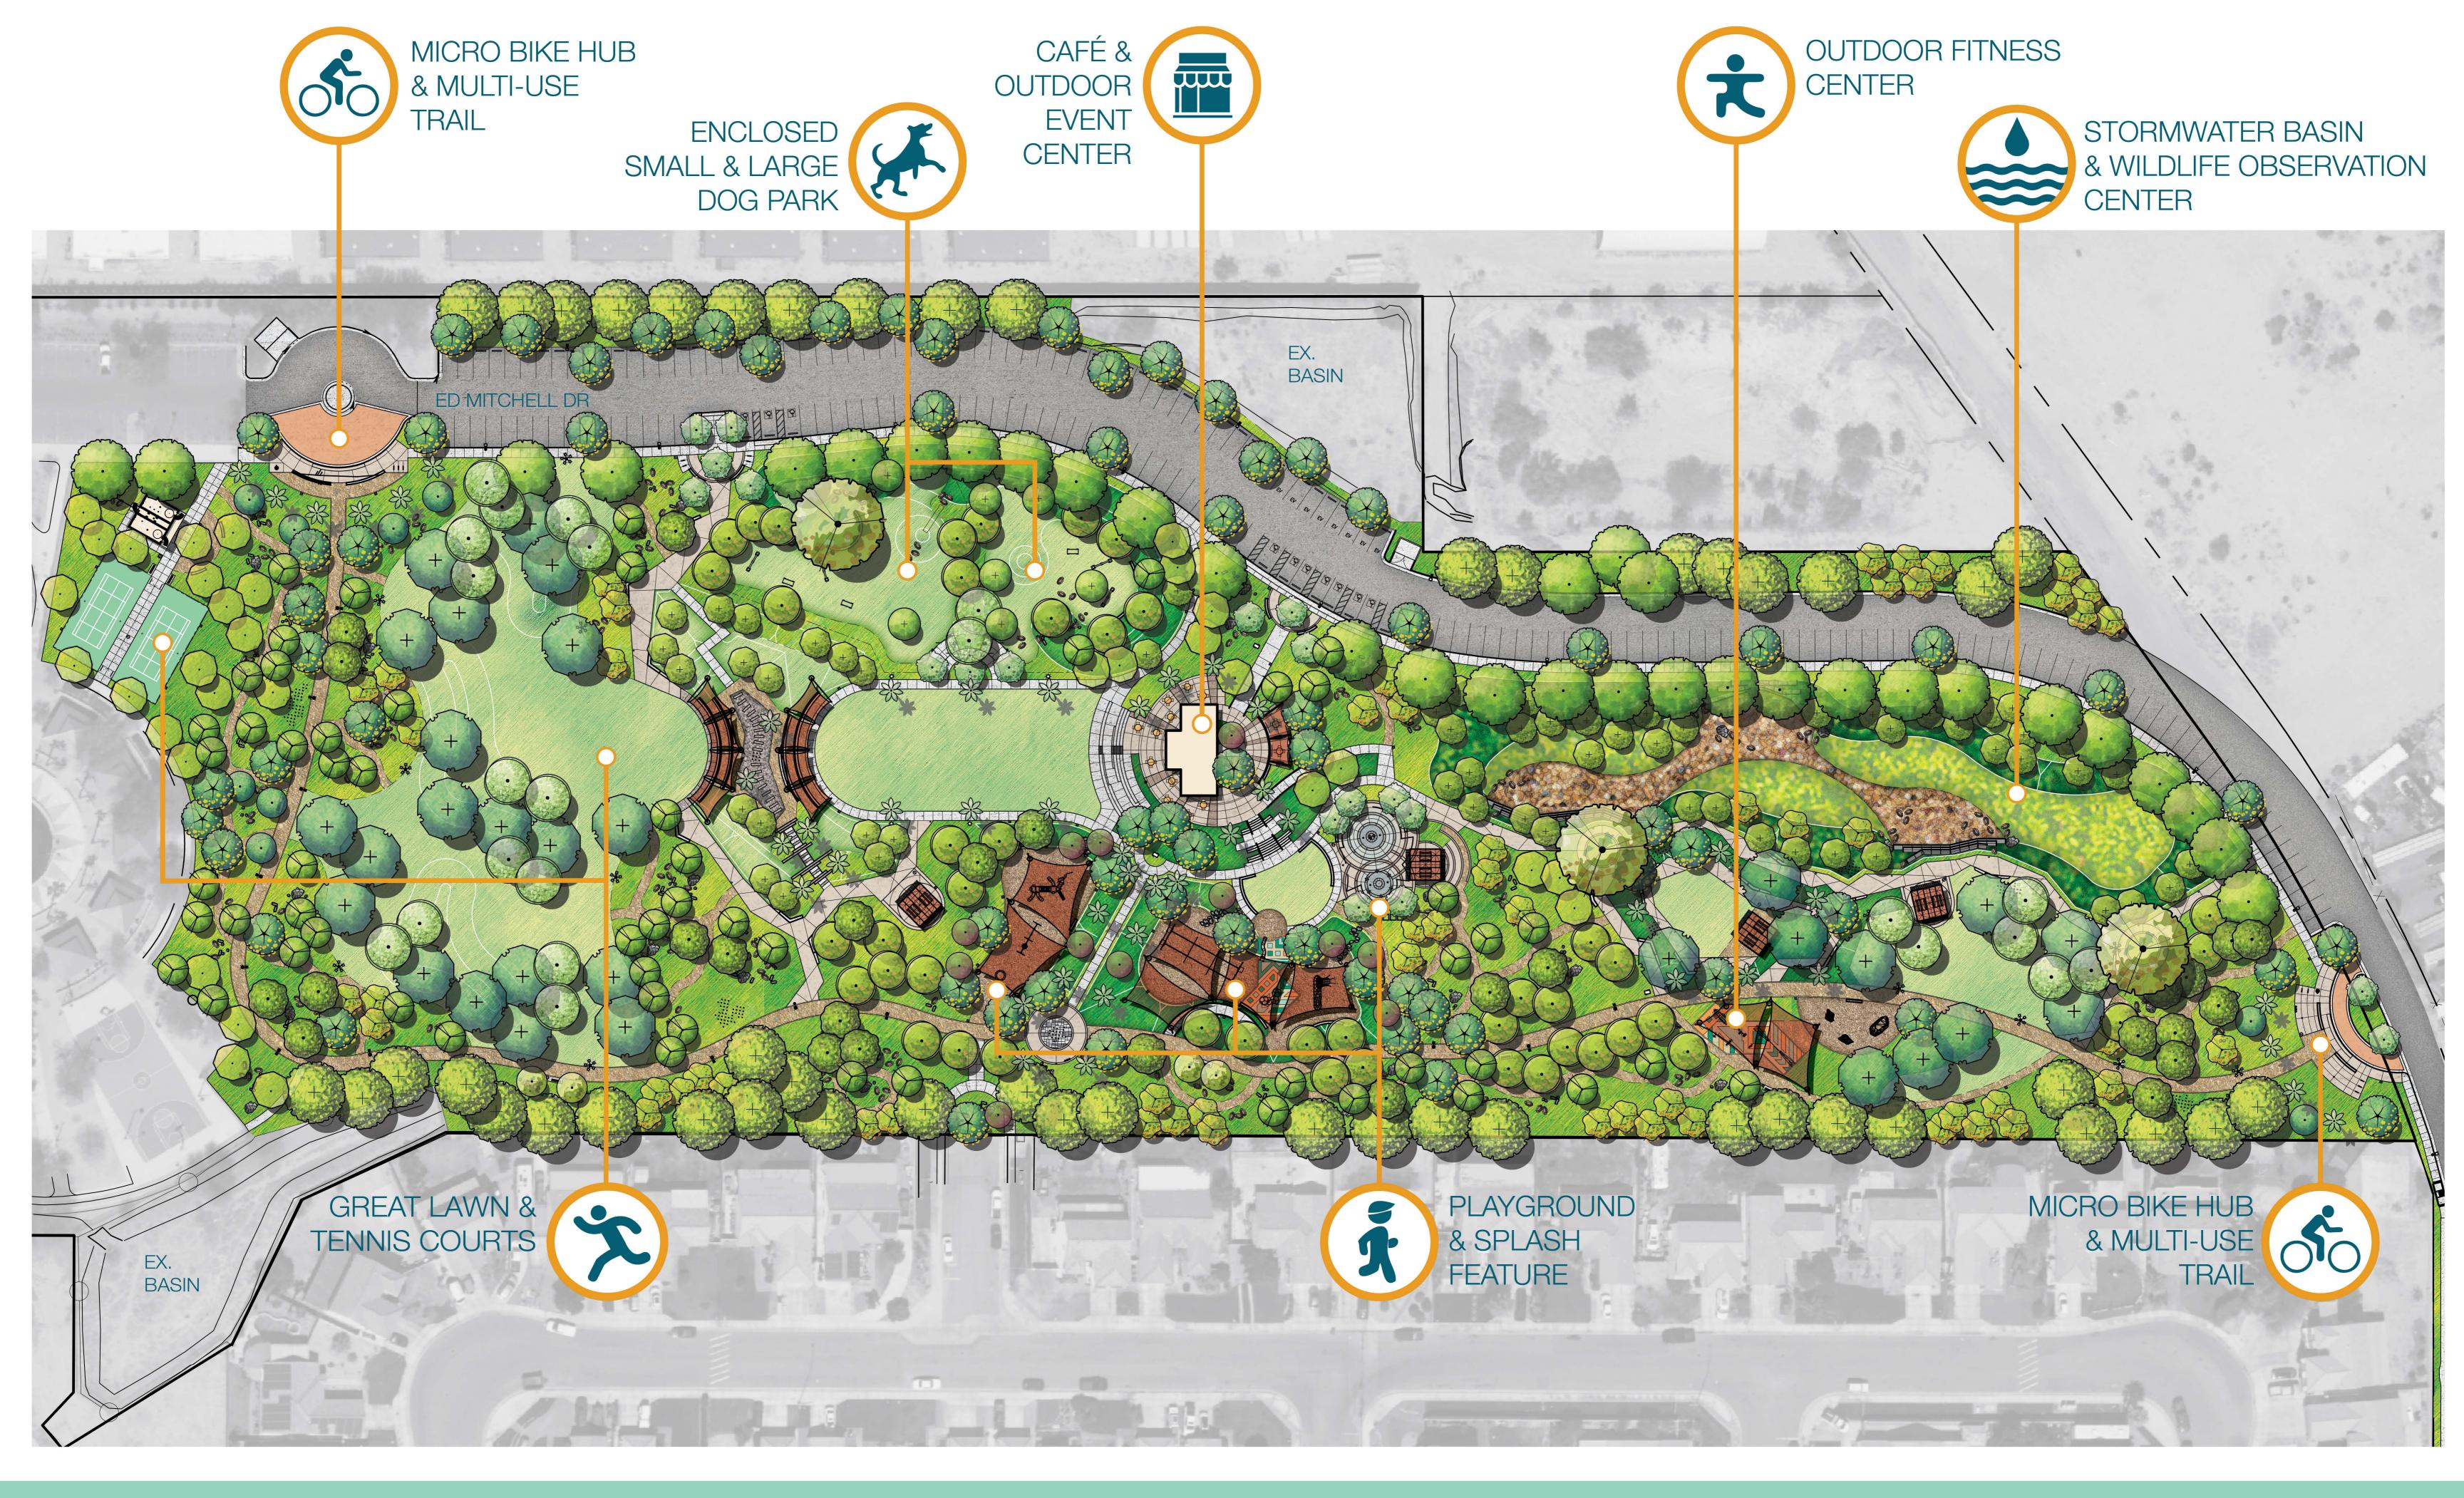

RANCHO LAS FLORES PARK EXPANSION | COUNCIL MEETING PRESENTATION COACHELLA, CA





















































# ACCENT METAL TRIM RAILWAY LIGHT FIXTURE CONCRETE CAP CORTEN STEEL PANEL DIRECTIONAL WAYFINDING SIGNAGE CUSTOM MOSAIC VENEER

# DIRECTIONAL WAY-FINDING PARK SIGNAGE

### MATERIAL IMAGERY



STONE VENEER TO MATCH EXISTING



CORTEN STEEL PANELS



POWDERCOATED STEEL ACCENTS







RANCHO LAS FLORES PARK EXPANSION |
ENTRY PARK MONUMENT PERSPECTIVE





5TH ST PASEO DESERT SCAPE



NORTH SHORE COMMUNITY PARK DESERT SCAPE



OASIS DEL DESIERTO PARK DESERT SCAPE

# RANCHO LAS FLORES PARK EXPANSION | ALTERNATIVE DESERT SCAPE CONCEPT









| TOTAL COST REDUCTION | \$2,287,904 |
|----------------------|-------------|
| EAST PARKING LOT     |             |
| PLANTING             | \$125,000   |
| IRRIGATION           | \$500,000   |
| LIGHTING