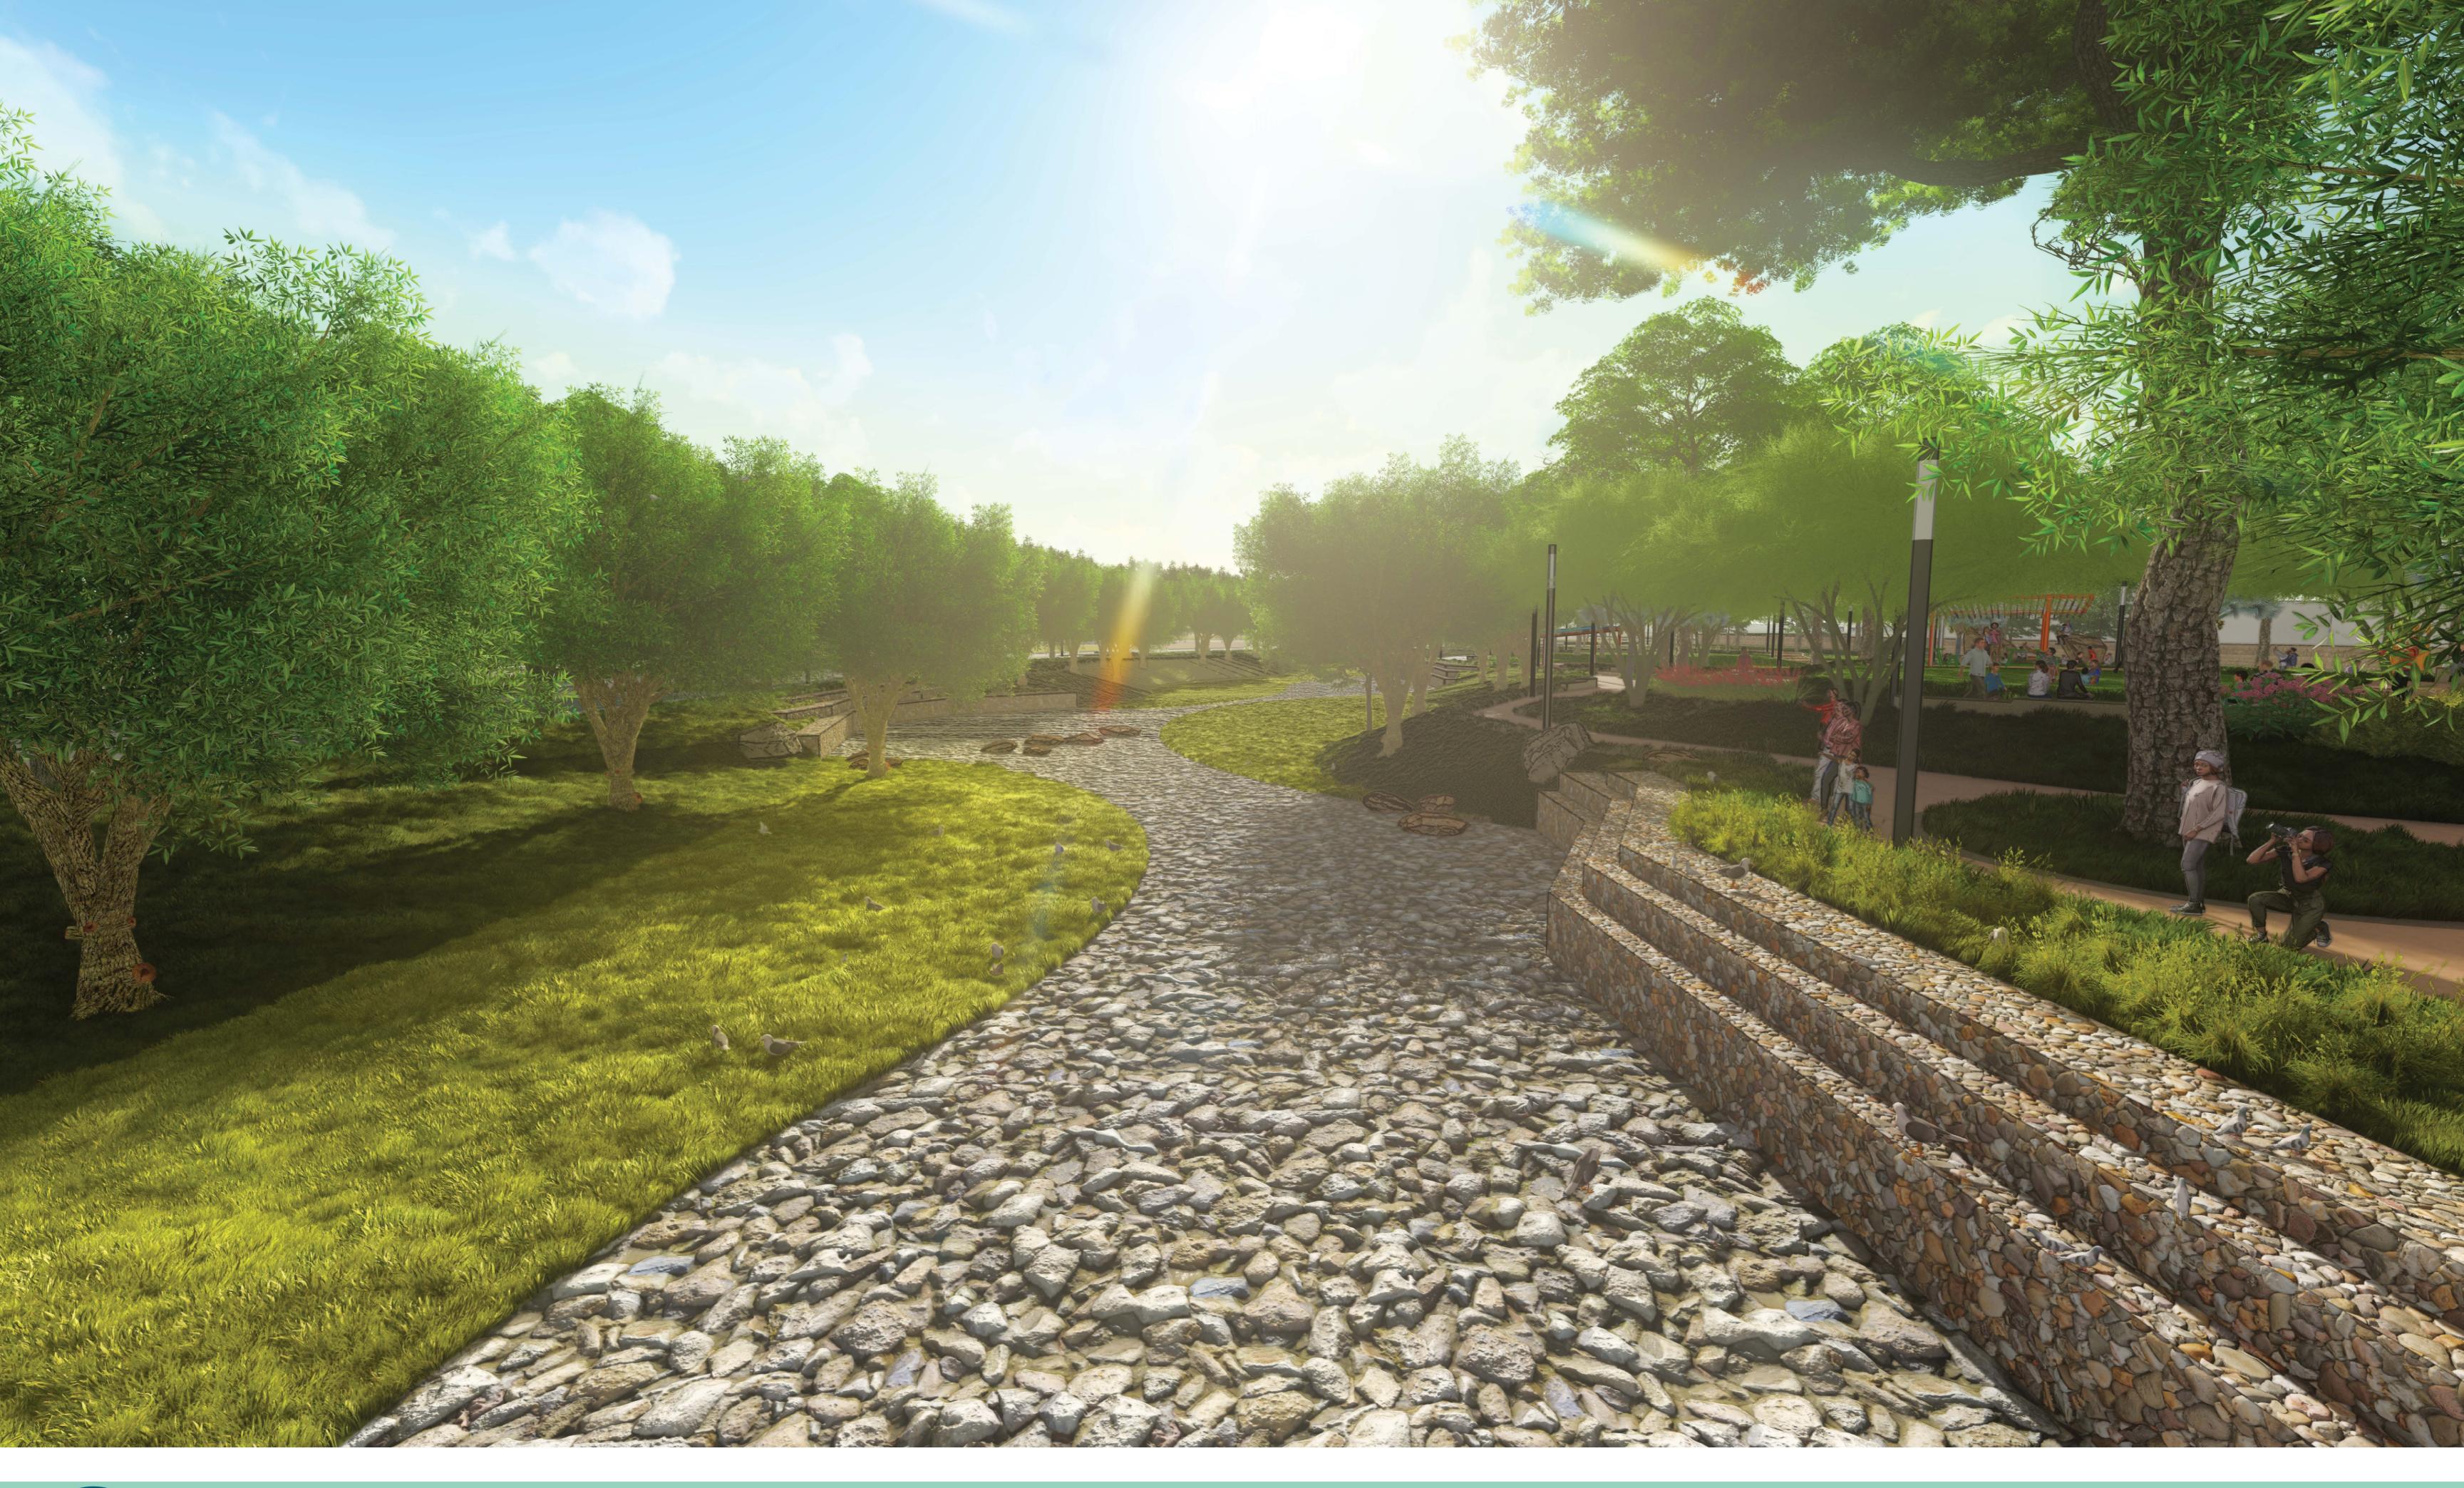

RANCHO LAS FLORES PARK EXPANSION | COUNCIL MEETING PRESENTATION COACHELLA, CA





















































# ACCENT METAL TRIM RAILWAY LIGHT FIXTURE CONCRETE CAP CORTEN STEEL PANEL DIRECTIONAL WAYFINDING SIGNAGE CUSTOM MOSAIC VENEER

# DIRECTIONAL WAY-FINDING PARK SIGNAGE

### MATERIAL IMAGERY



STONE VENEER TO MATCH EXISTING



CORTEN STEEL PANELS



POWDERCOATED STEEL ACCENTS







RANCHO LAS FLORES PARK EXPANSION |
ENTRY PARK MONUMENT PERSPECTIVE





5TH ST PASEO DESERT SCAPE



NORTH SHORE COMMUNITY PARK DESERT SCAPE



OASIS DEL DESIERTO PARK DESERT SCAPE

# RANCHO LAS FLORES PARK EXPANSION | ALTERNATIVE DESERT SCAPE CONCEPT









| TOTAL COST REDUCTION | \$2,287,904 |
|----------------------|-------------|
| EAST PARKING LOT     |             |
| PLANTING             | \$125,000   |
| IRRIGATION           | \$500,000   |
| LIGHTING             | \$150,000   |