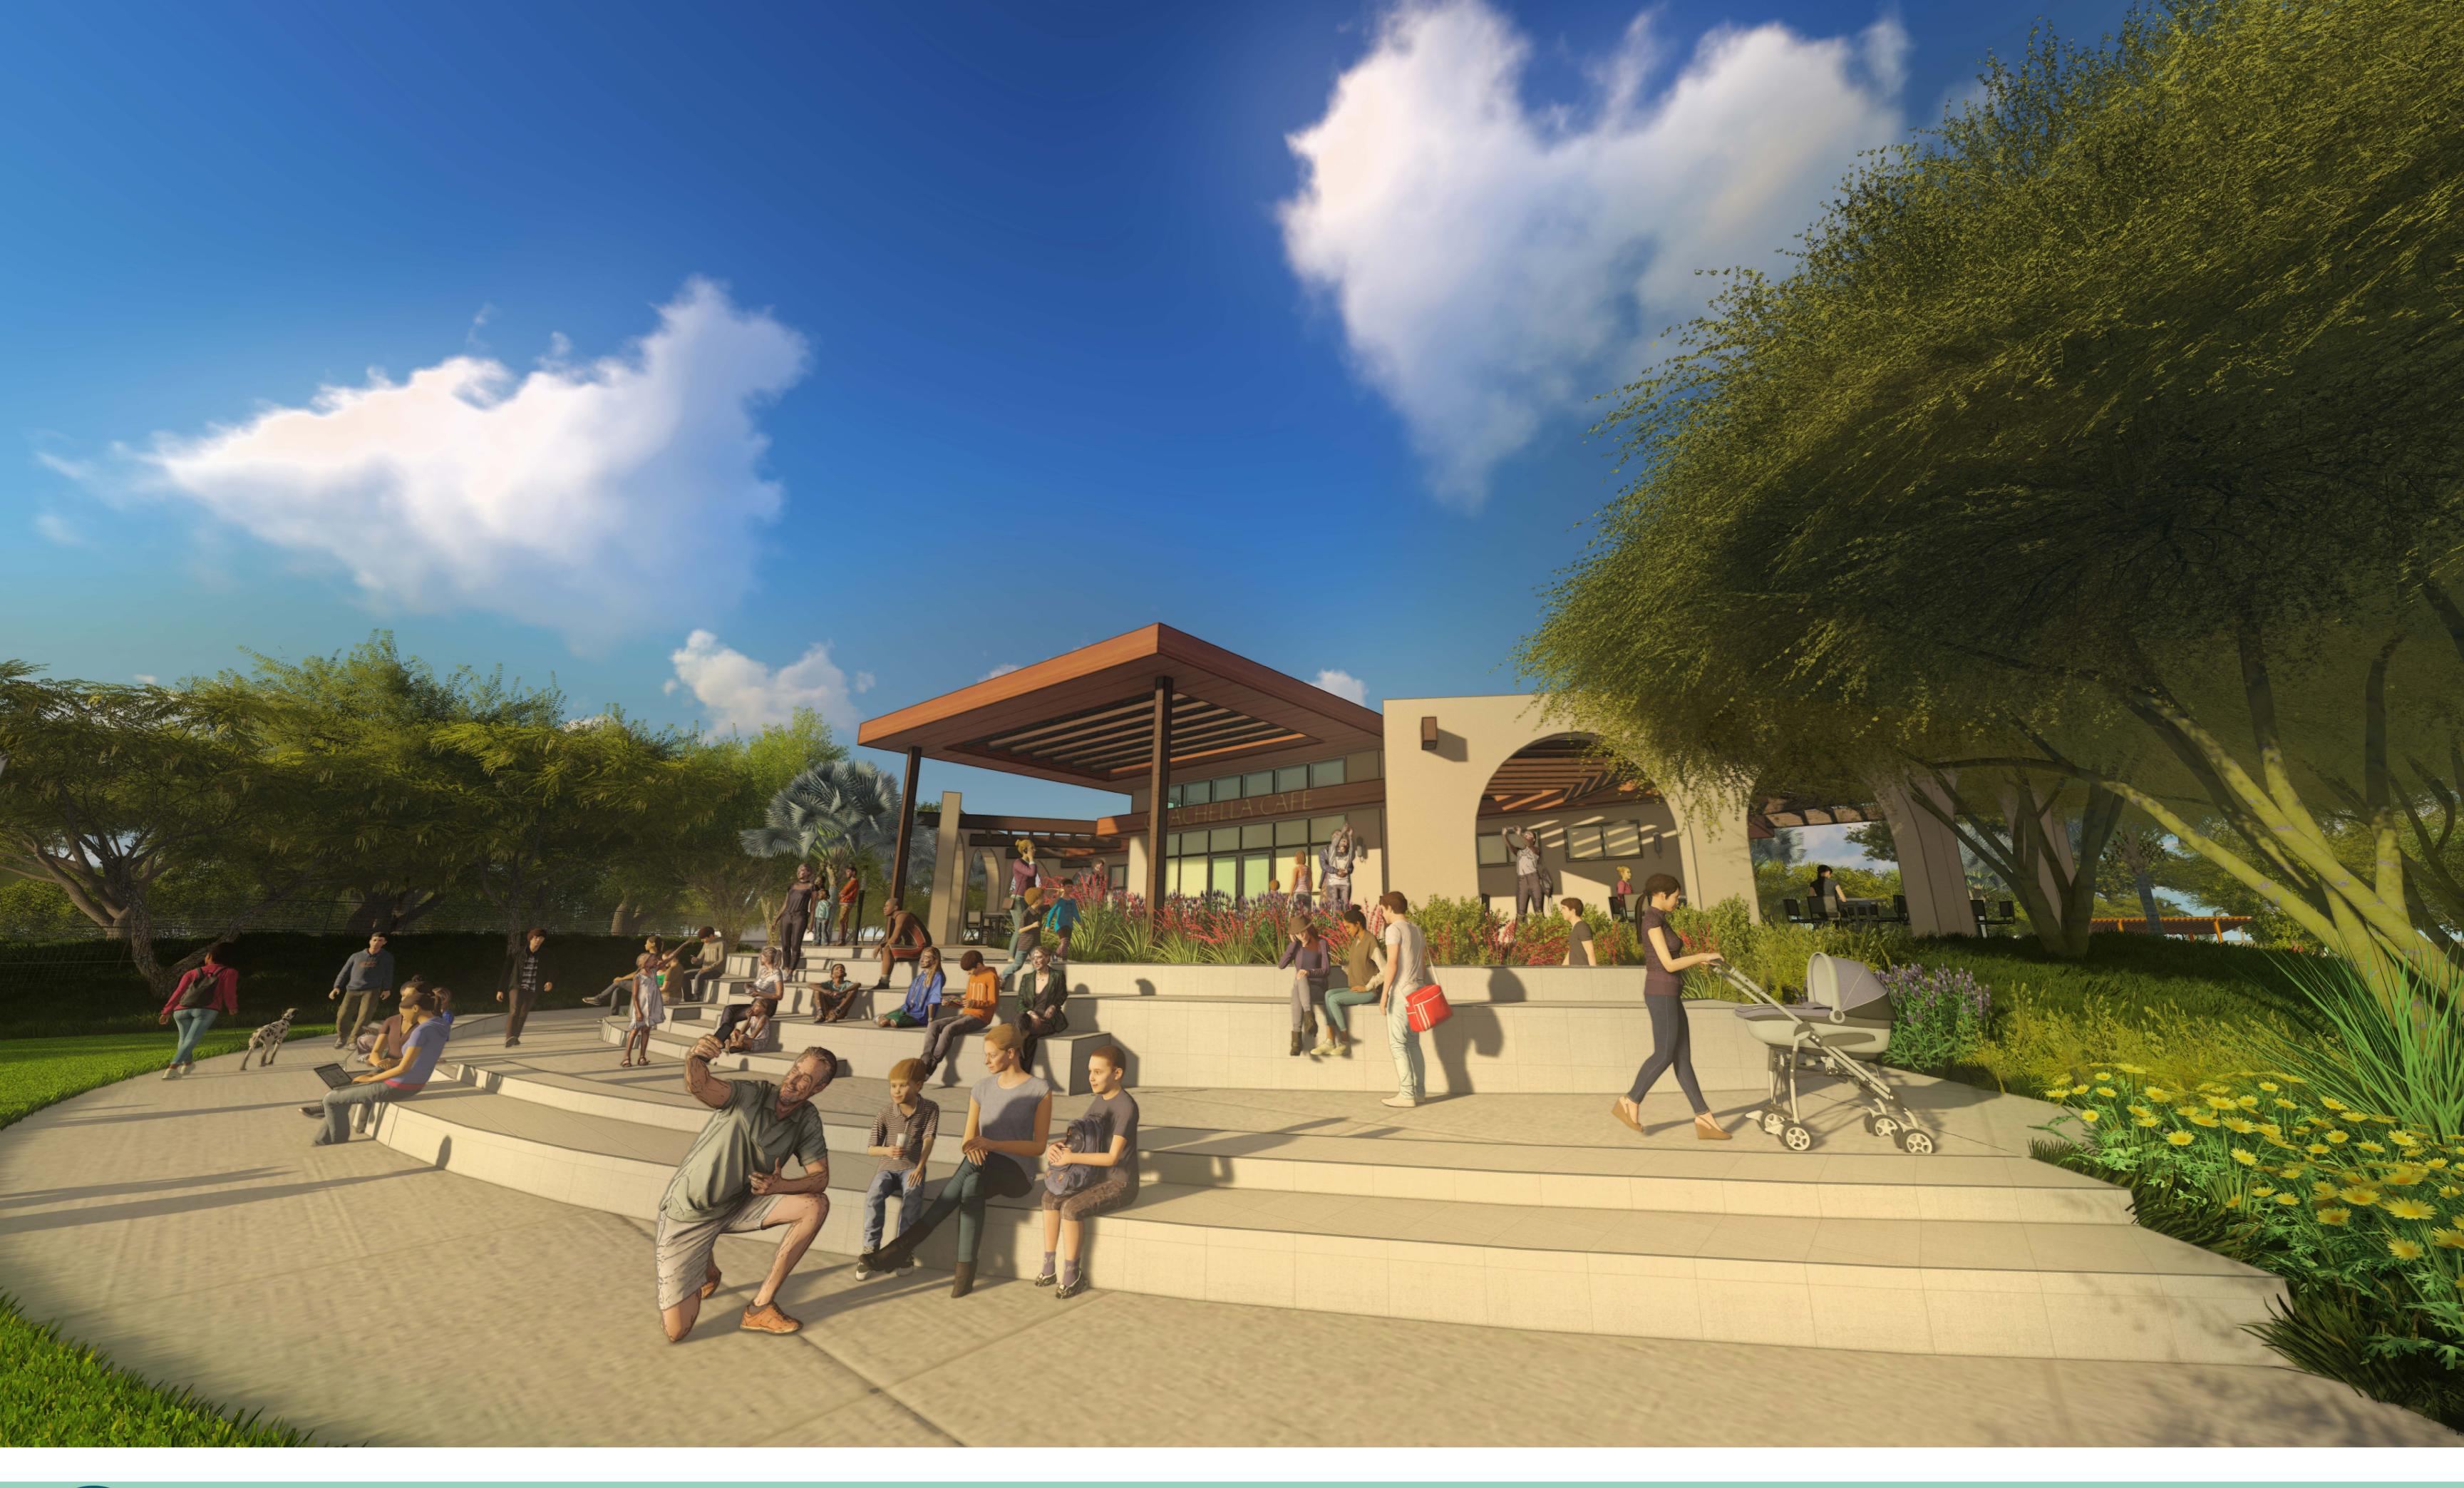

RANCHO LAS FLORES PARK EXPANSION | COUNCIL MEETING PRESENTATION COACHELLA, CA





















































# ACCENT METAL TRIM RAILWAY LIGHT FIXTURE CONCRETE CAP CORTEN STEEL PANEL DIRECTIONAL WAYFINDING SIGNAGE CUSTOM MOSAIC VENEER

# DIRECTIONAL WAY-FINDING PARK SIGNAGE

### MATERIAL IMAGERY



STONE VENEER TO MATCH EXISTING



CORTEN STEEL PANELS



POWDERCOATED STEEL ACCENTS







RANCHO LAS FLORES PARK EXPANSION |
ENTRY PARK MONUMENT PERSPECTIVE





5TH ST PASEO DESERT SCAPE



NORTH SHORE COMMUNITY PARK DESERT SCAPE



OASIS DEL DESIERTO PARK DESERT SCAPE

# RANCHO LAS FLORES PARK EXPANSION | ALTERNATIVE DESERT SCAPE CONCEPT









| TOTAL COST REDUCTION | \$2,287,904 |
|----------------------|-------------|
| EAST PARKING LOT     |             |
| PLANTING             | \$125,000   |
| IRRIGATION           | \$500,000   |
| LIGHTING