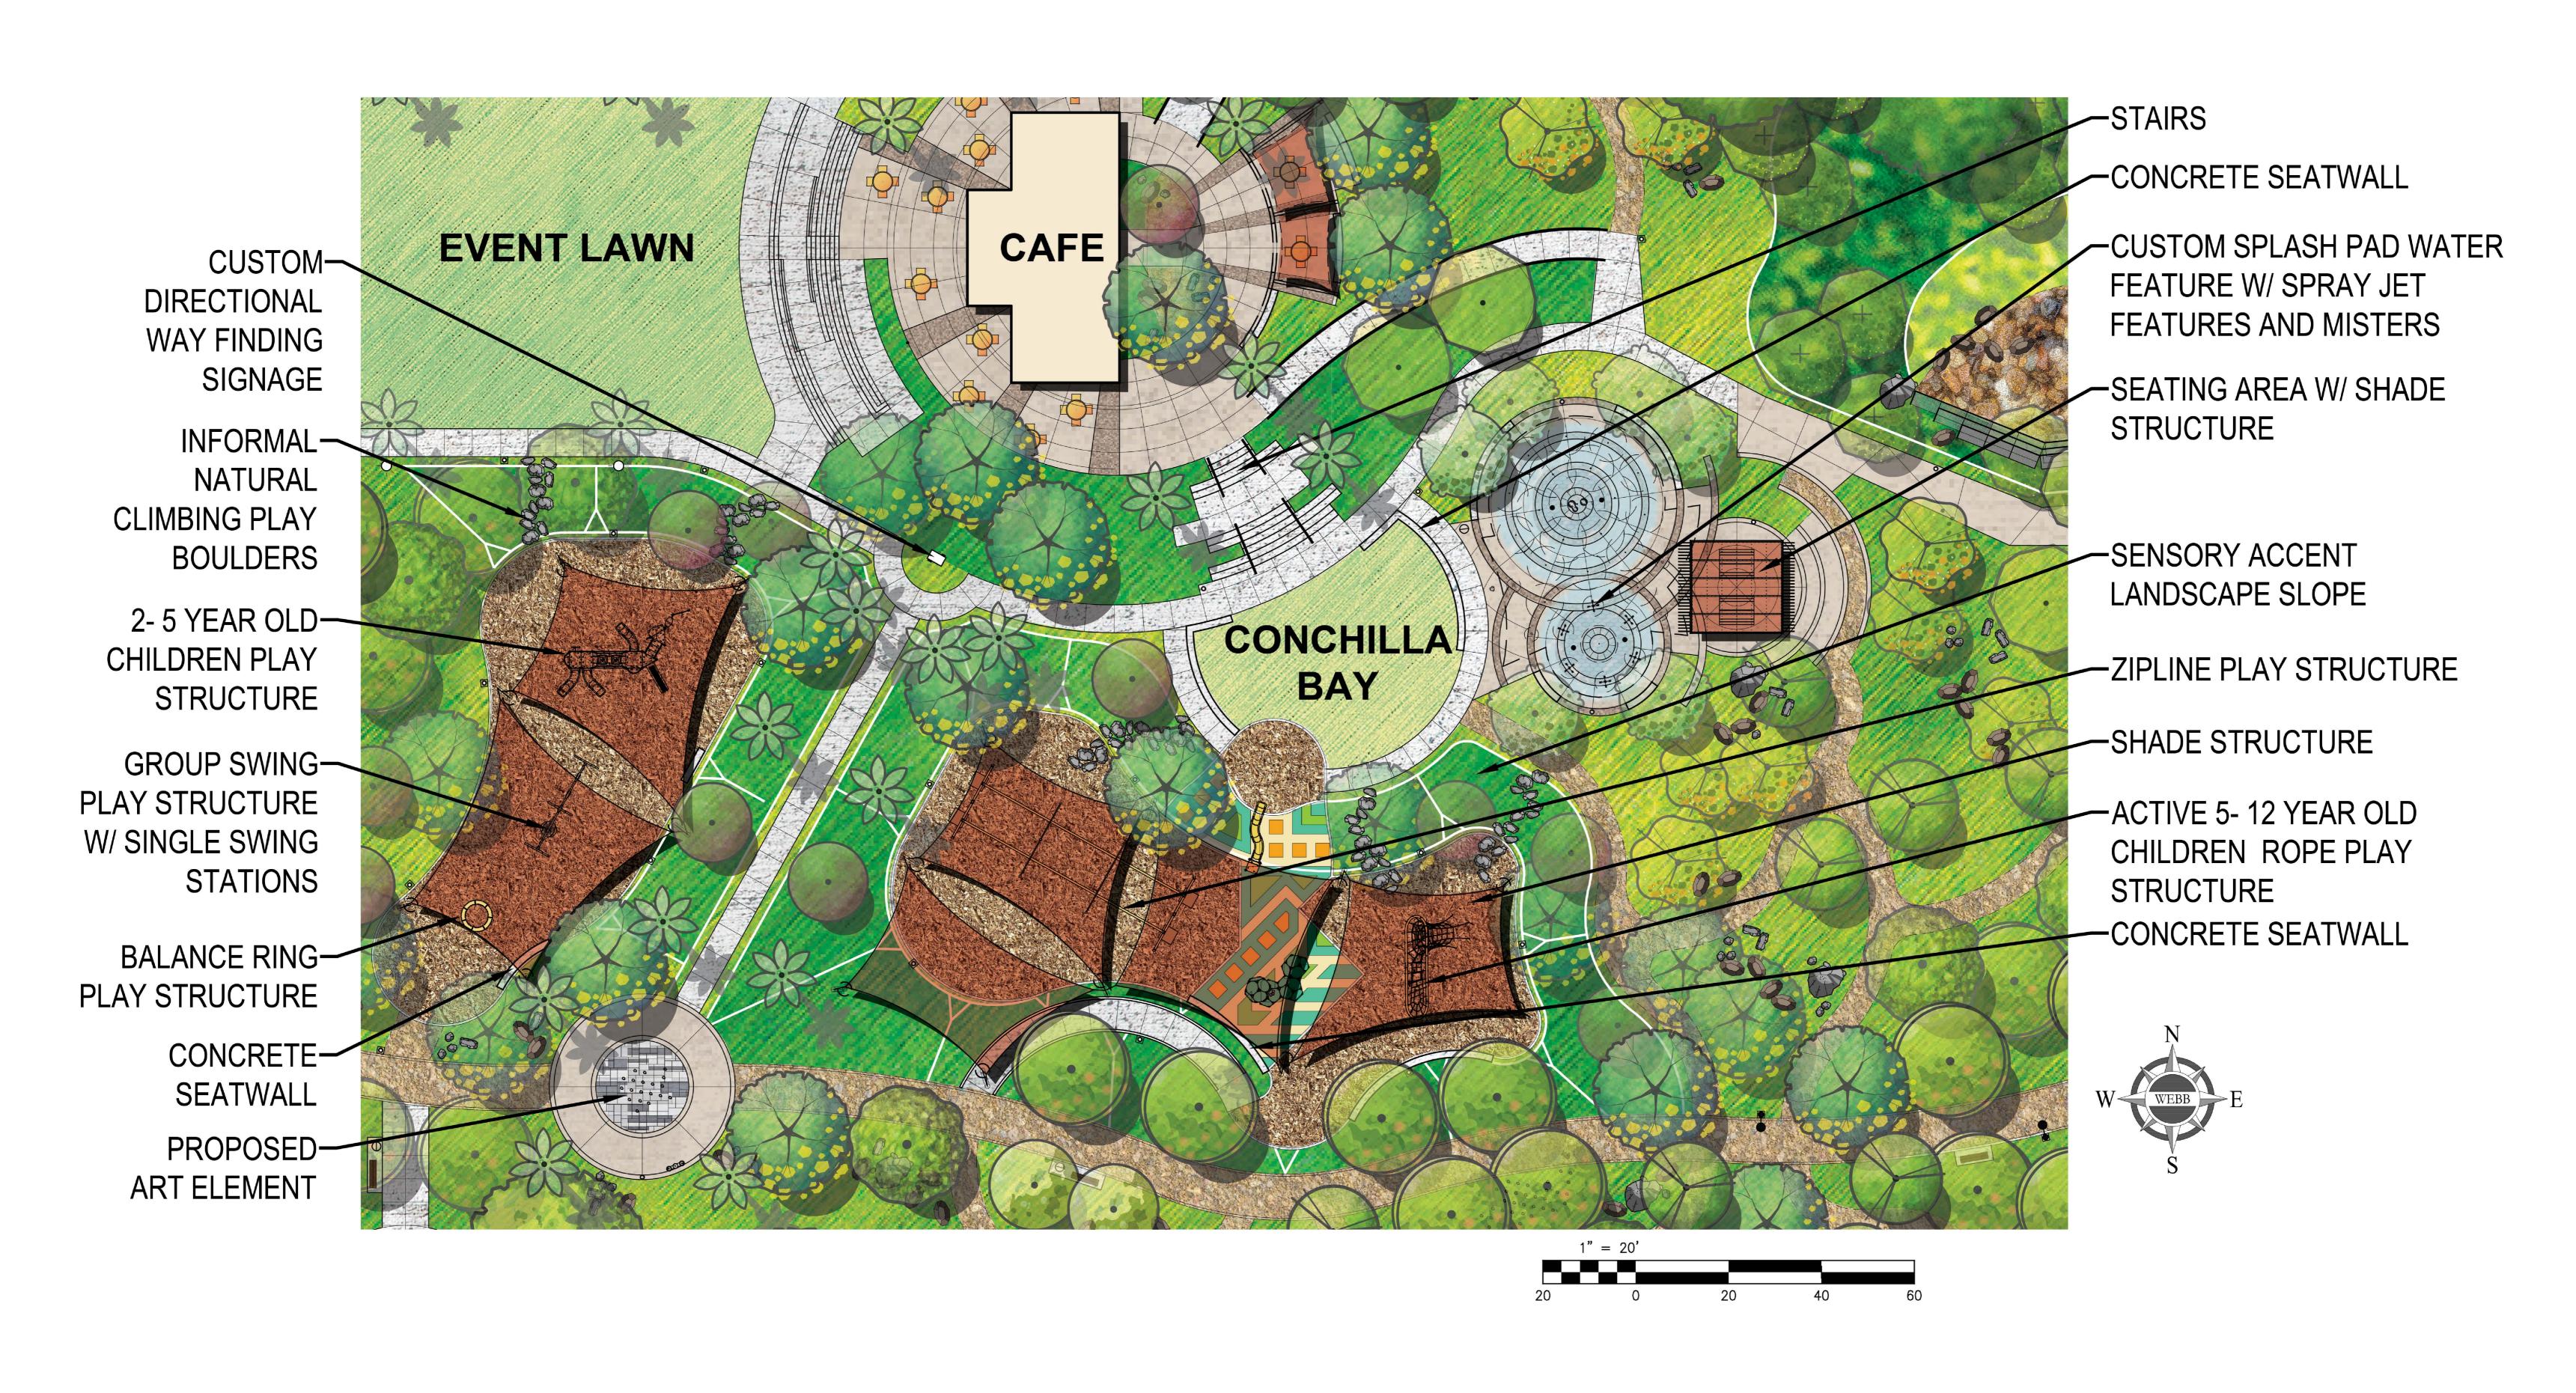

RANCHO LAS FLORES PARK EXPANSION | COUNCIL MEETING PRESENTATION COACHELLA, CA





















































# ACCENT METAL TRIM RAILWAY LIGHT FIXTURE CONCRETE CAP CORTEN STEEL PANEL DIRECTIONAL WAYFINDING SIGNAGE CUSTOM MOSAIC VENEER

# DIRECTIONAL WAY-FINDING PARK SIGNAGE

### MATERIAL IMAGERY



STONE VENEER TO MATCH EXISTING



CORTEN STEEL PANELS



POWDERCOATED STEEL ACCENTS







RANCHO LAS FLORES PARK EXPANSION |
ENTRY PARK MONUMENT PERSPECTIVE





5TH ST PASEO DESERT SCAPE



NORTH SHORE COMMUNITY PARK DESERT SCAPE



OASIS DEL DESIERTO PARK DESERT SCAPE

# RANCHO LAS FLORES PARK EXPANSION | ALTERNATIVE DESERT SCAPE CONCEPT









| TOTAL COST REDUCTION | \$2,287,904 |
|----------------------|-------------|
| EAST PARKING LOT     |             |
| PLANTING             | \$125,000   |
| IRRIGATION           | \$500,000   |
| LIGHTING             | \