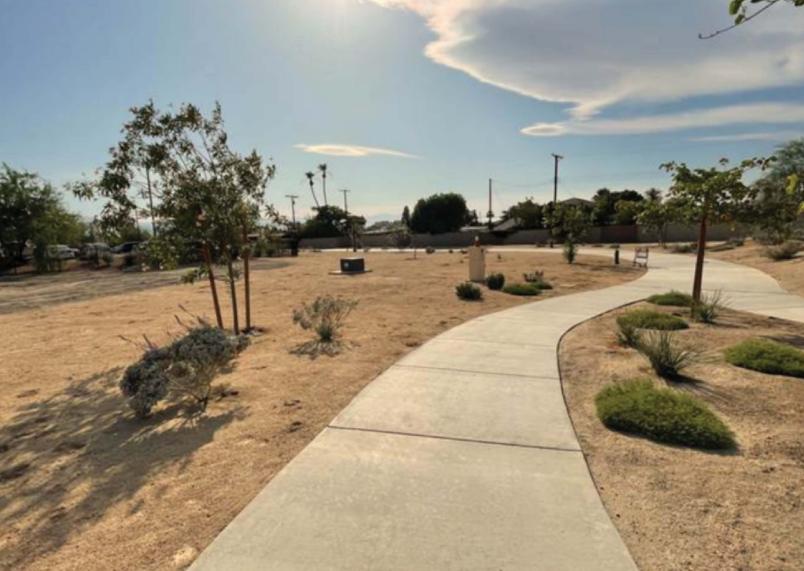

RANCHO LAS FLORES PARK EXPANSION | COUNCIL MEETING PRESENTATION COACHELLA, CA





















































# ACCENT METAL TRIM RAILWAY LIGHT FIXTURE CONCRETE CAP CORTEN STEEL PANEL DIRECTIONAL WAYFINDING SIGNAGE CUSTOM MOSAIC VENEER

# DIRECTIONAL WAY-FINDING PARK SIGNAGE

### MATERIAL IMAGERY



STONE VENEER TO MATCH EXISTING



CORTEN STEEL PANELS



POWDERCOATED STEEL ACCENTS







RANCHO LAS FLORES PARK EXPANSION |
ENTRY PARK MONUMENT PERSPECTIVE





5TH ST PASEO DESERT SCAPE



NORTH SHORE COMMUNITY PARK DESERT SCAPE



OASIS DEL DESIERTO PARK DESERT SCAPE

# RANCHO LAS FLORES PARK EXPANSION | ALTERNATIVE DESERT SCAPE CONCEPT









| TOTAL COST REDUCTION | \$2,287,904 |
|----------------------|-------------|
| EAST PARKING LOT     |             |
| PLANTING             | \$125,000   |
| IRRIGATION           | \$500,000   |
| LIGHTING             | \$150,000   |
| GABION/SEATWALLS     | \$54,000    |
| SITE FURNISHINGS     | \$23,000    |
| PAVING               | \$283,000   |
| BOULDERS             | \$57,000    |
| METAL EDGING         | \$21,462    |
| SITE AMENITIES       | \$655,000   |
| SOIL PREP            | \$50,000    |
| MOBILIZATION         | \$100,000   |

RANCHO LAS FLORES PARK EXPANSION |
DESERT SCAPE ALTERNATE COST