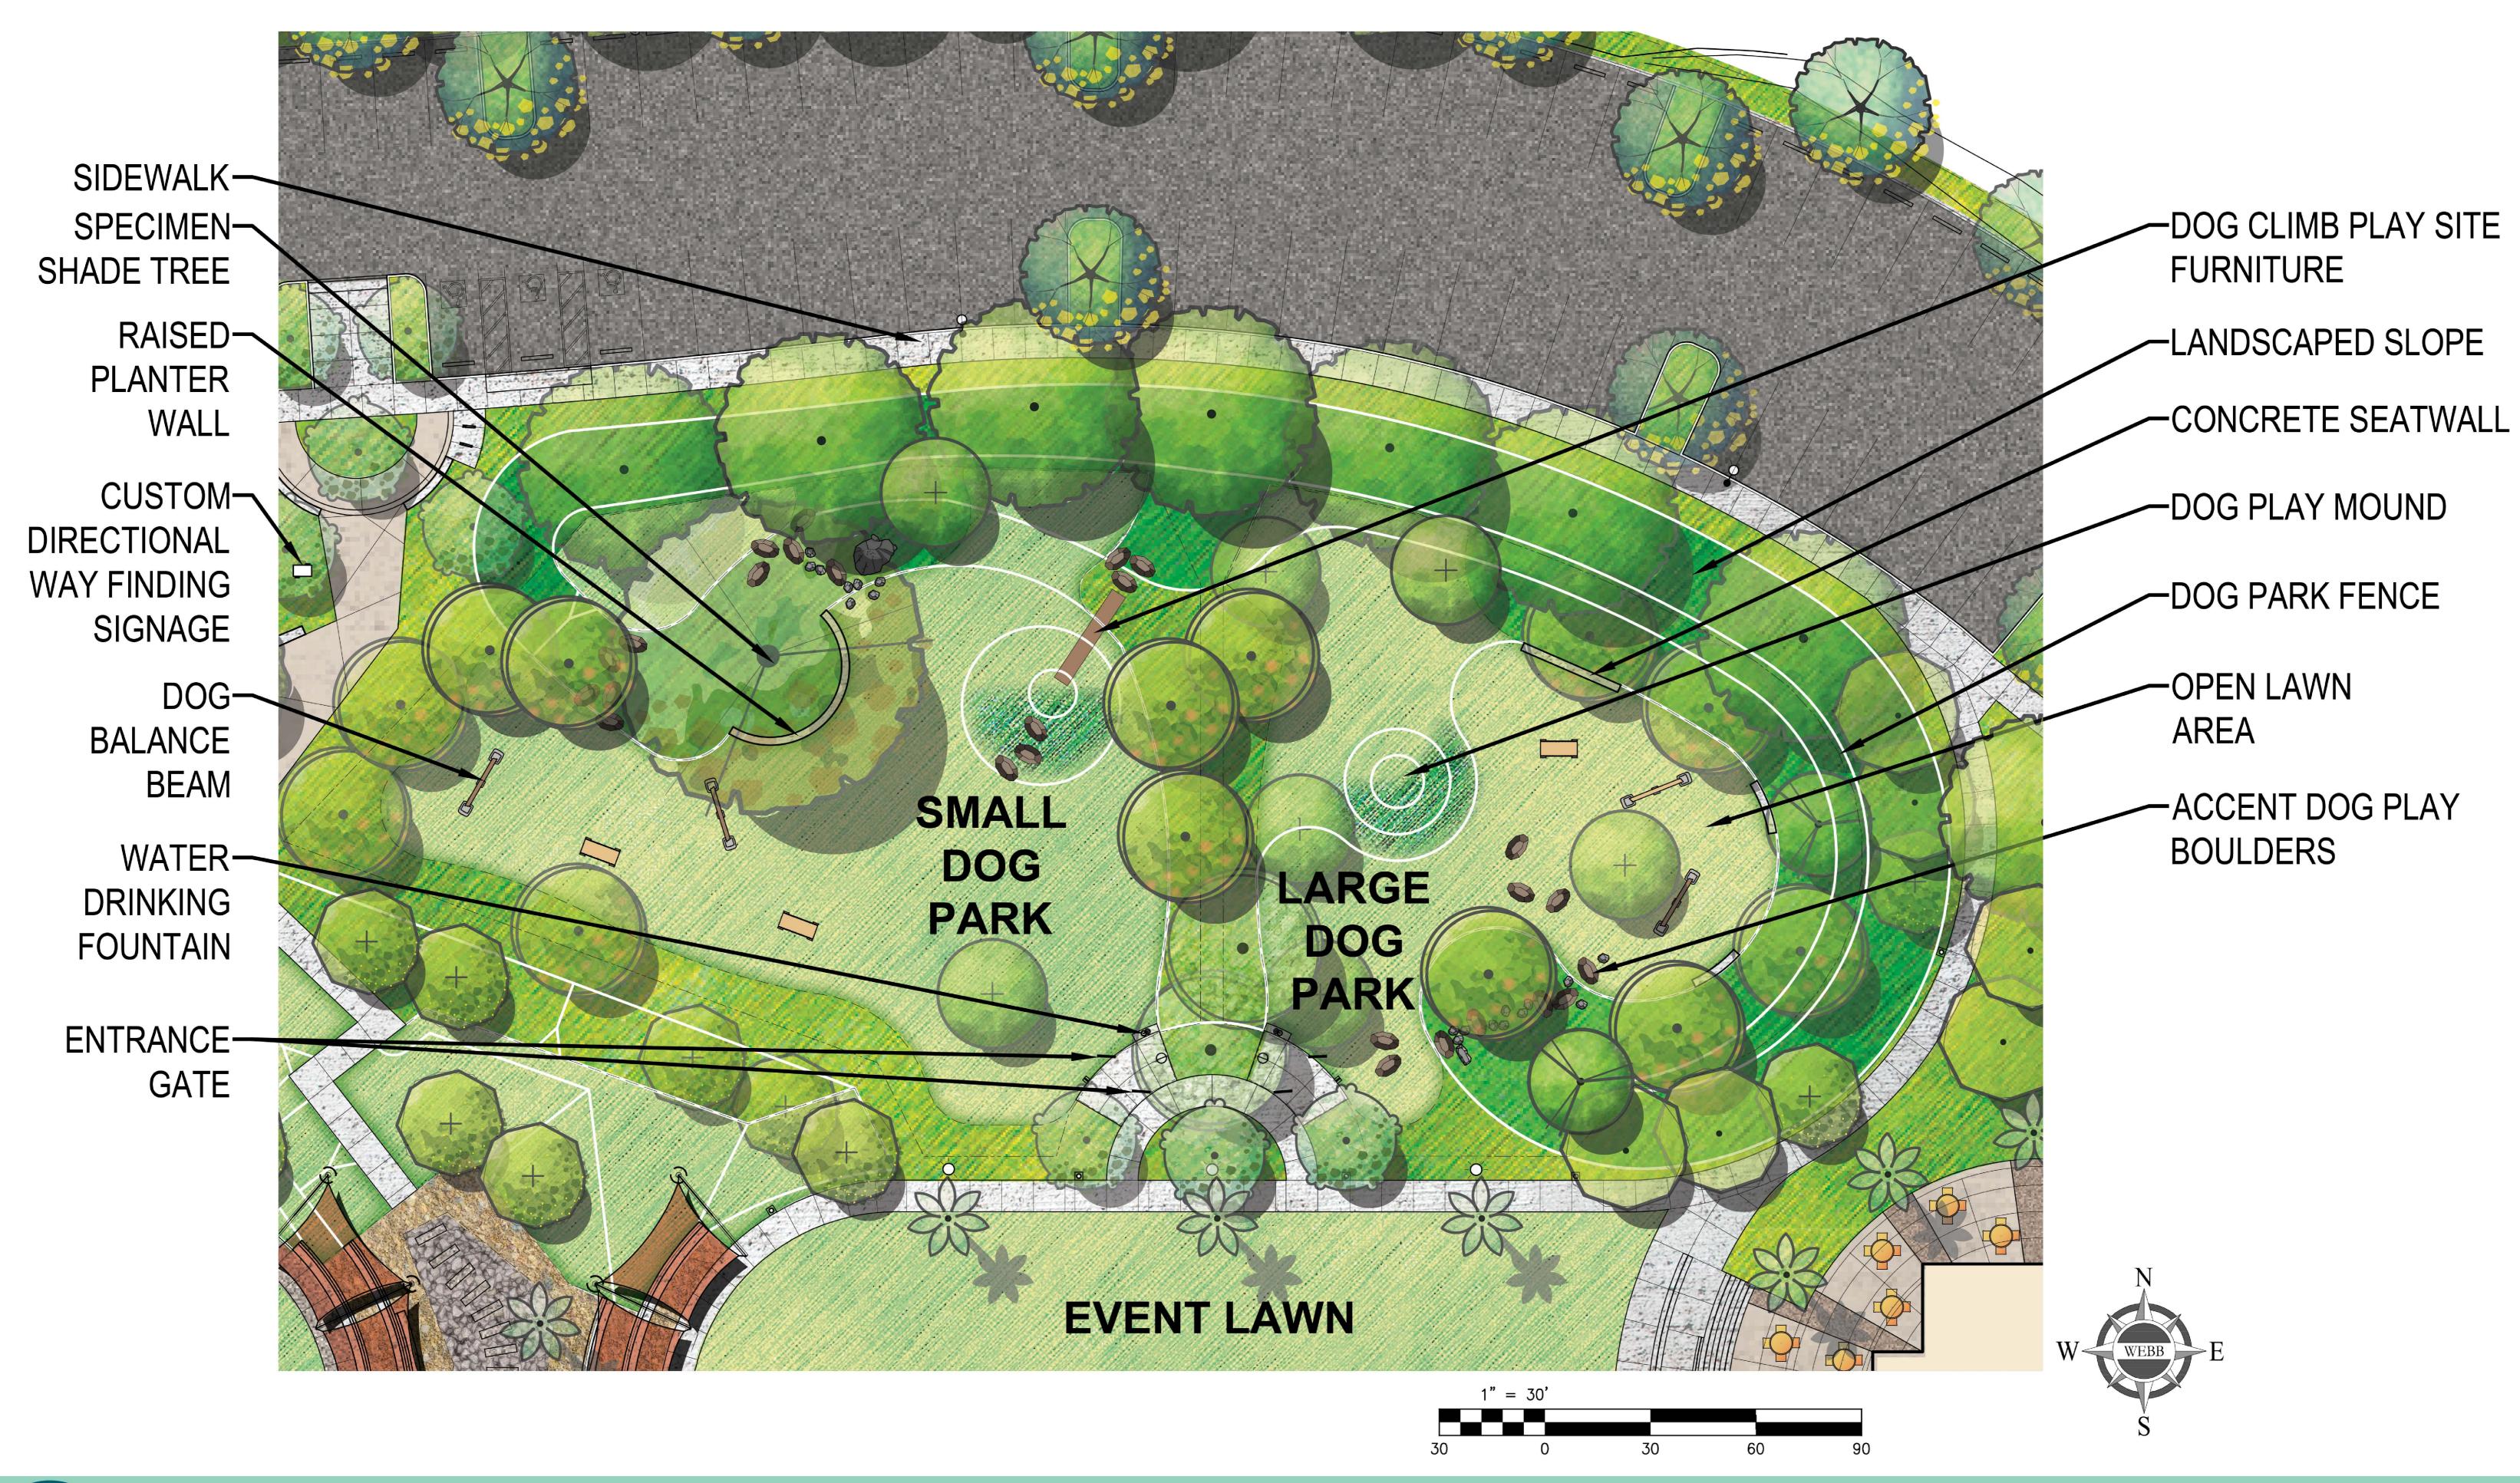

RANCHO LAS FLORES PARK EXPANSION | COUNCIL MEETING PRESENTATION COACHELLA, CA





















































# ACCENT METAL TRIM RAILWAY LIGHT FIXTURE CONCRETE CAP CORTEN STEEL PANEL DIRECTIONAL WAYFINDING SIGNAGE CUSTOM MOSAIC VENEER

# DIRECTIONAL WAY-FINDING PARK SIGNAGE

### MATERIAL IMAGERY



STONE VENEER TO MATCH EXISTING



CORTEN STEEL PANELS



POWDERCOATED STEEL ACCENTS







RANCHO LAS FLORES PARK EXPANSION |
ENTRY PARK MONUMENT PERSPECTIVE





5TH ST PASEO DESERT SCAPE



NORTH SHORE COMMUNITY PARK DESERT SCAPE



OASIS DEL DESIERTO PARK DESERT SCAPE

# RANCHO LAS FLORES PARK EXPANSION | ALTERNATIVE DESERT SCAPE CONCEPT









| TOTAL COST REDUCTION | \$2,287,904 |
|----------------------|-------------|
| EAST PARKING LOT     |             |
| PLANTING             | \$125,000   |
| IRRIGATION           | \$500,000   |
| LIGHTING             | \$150,0