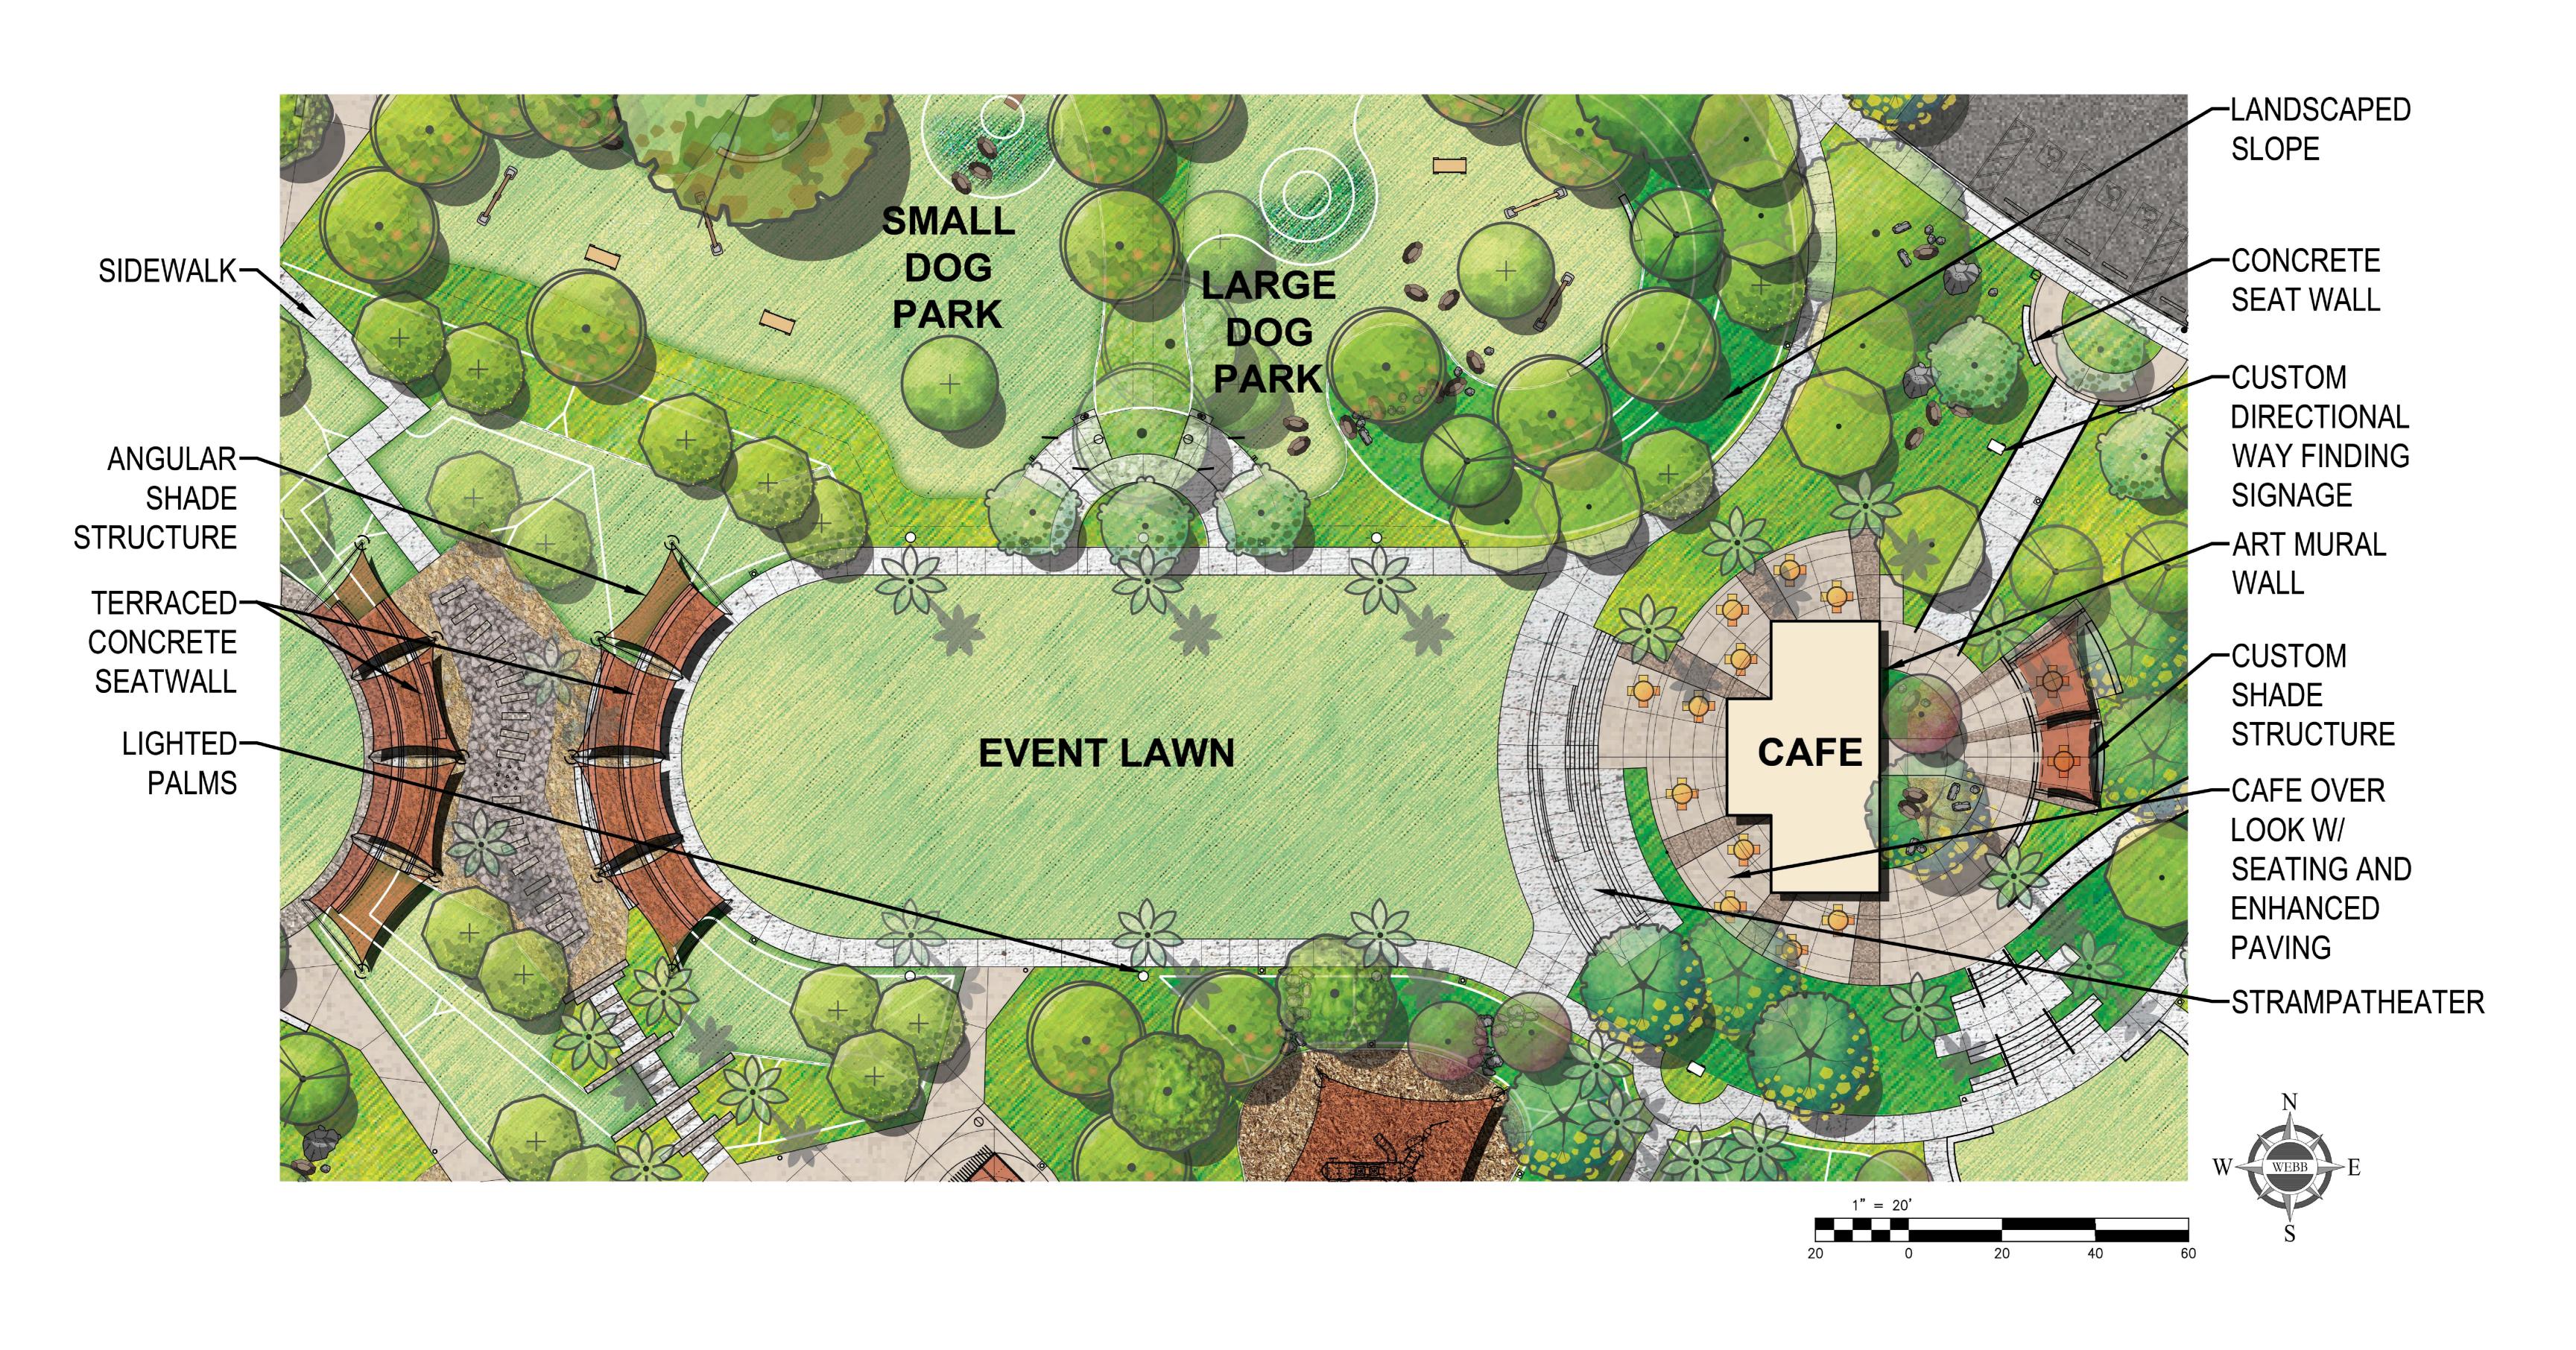

RANCHO LAS FLORES PARK EXPANSION | COUNCIL MEETING PRESENTATION COACHELLA, CA





















































# ACCENT METAL TRIM RAILWAY LIGHT FIXTURE CONCRETE CAP CORTEN STEEL PANEL DIRECTIONAL WAYFINDING SIGNAGE CUSTOM MOSAIC VENEER

# DIRECTIONAL WAY-FINDING PARK SIGNAGE

### MATERIAL IMAGERY



STONE VENEER TO MATCH EXISTING



CORTEN STEEL PANELS



POWDERCOATED STEEL ACCENTS







RANCHO LAS FLORES PARK EXPANSION |
ENTRY PARK MONUMENT PERSPECTIVE





5TH ST PASEO DESERT SCAPE



NORTH SHORE COMMUNITY PARK DESERT SCAPE



OASIS DEL DESIERTO PARK DESERT SCAPE

# RANCHO LAS FLORES PARK EXPANSION | ALTERNATIVE DESERT SCAPE CONCEPT









| TOTAL COST REDUCTION | \$2,287,904 |
|----------------------|-------------|
| EAST PARKING LOT     |             |
| PLANTING             | \$125,000   |
| IRRIGATION           | \$500,000   |
| LIGHTING