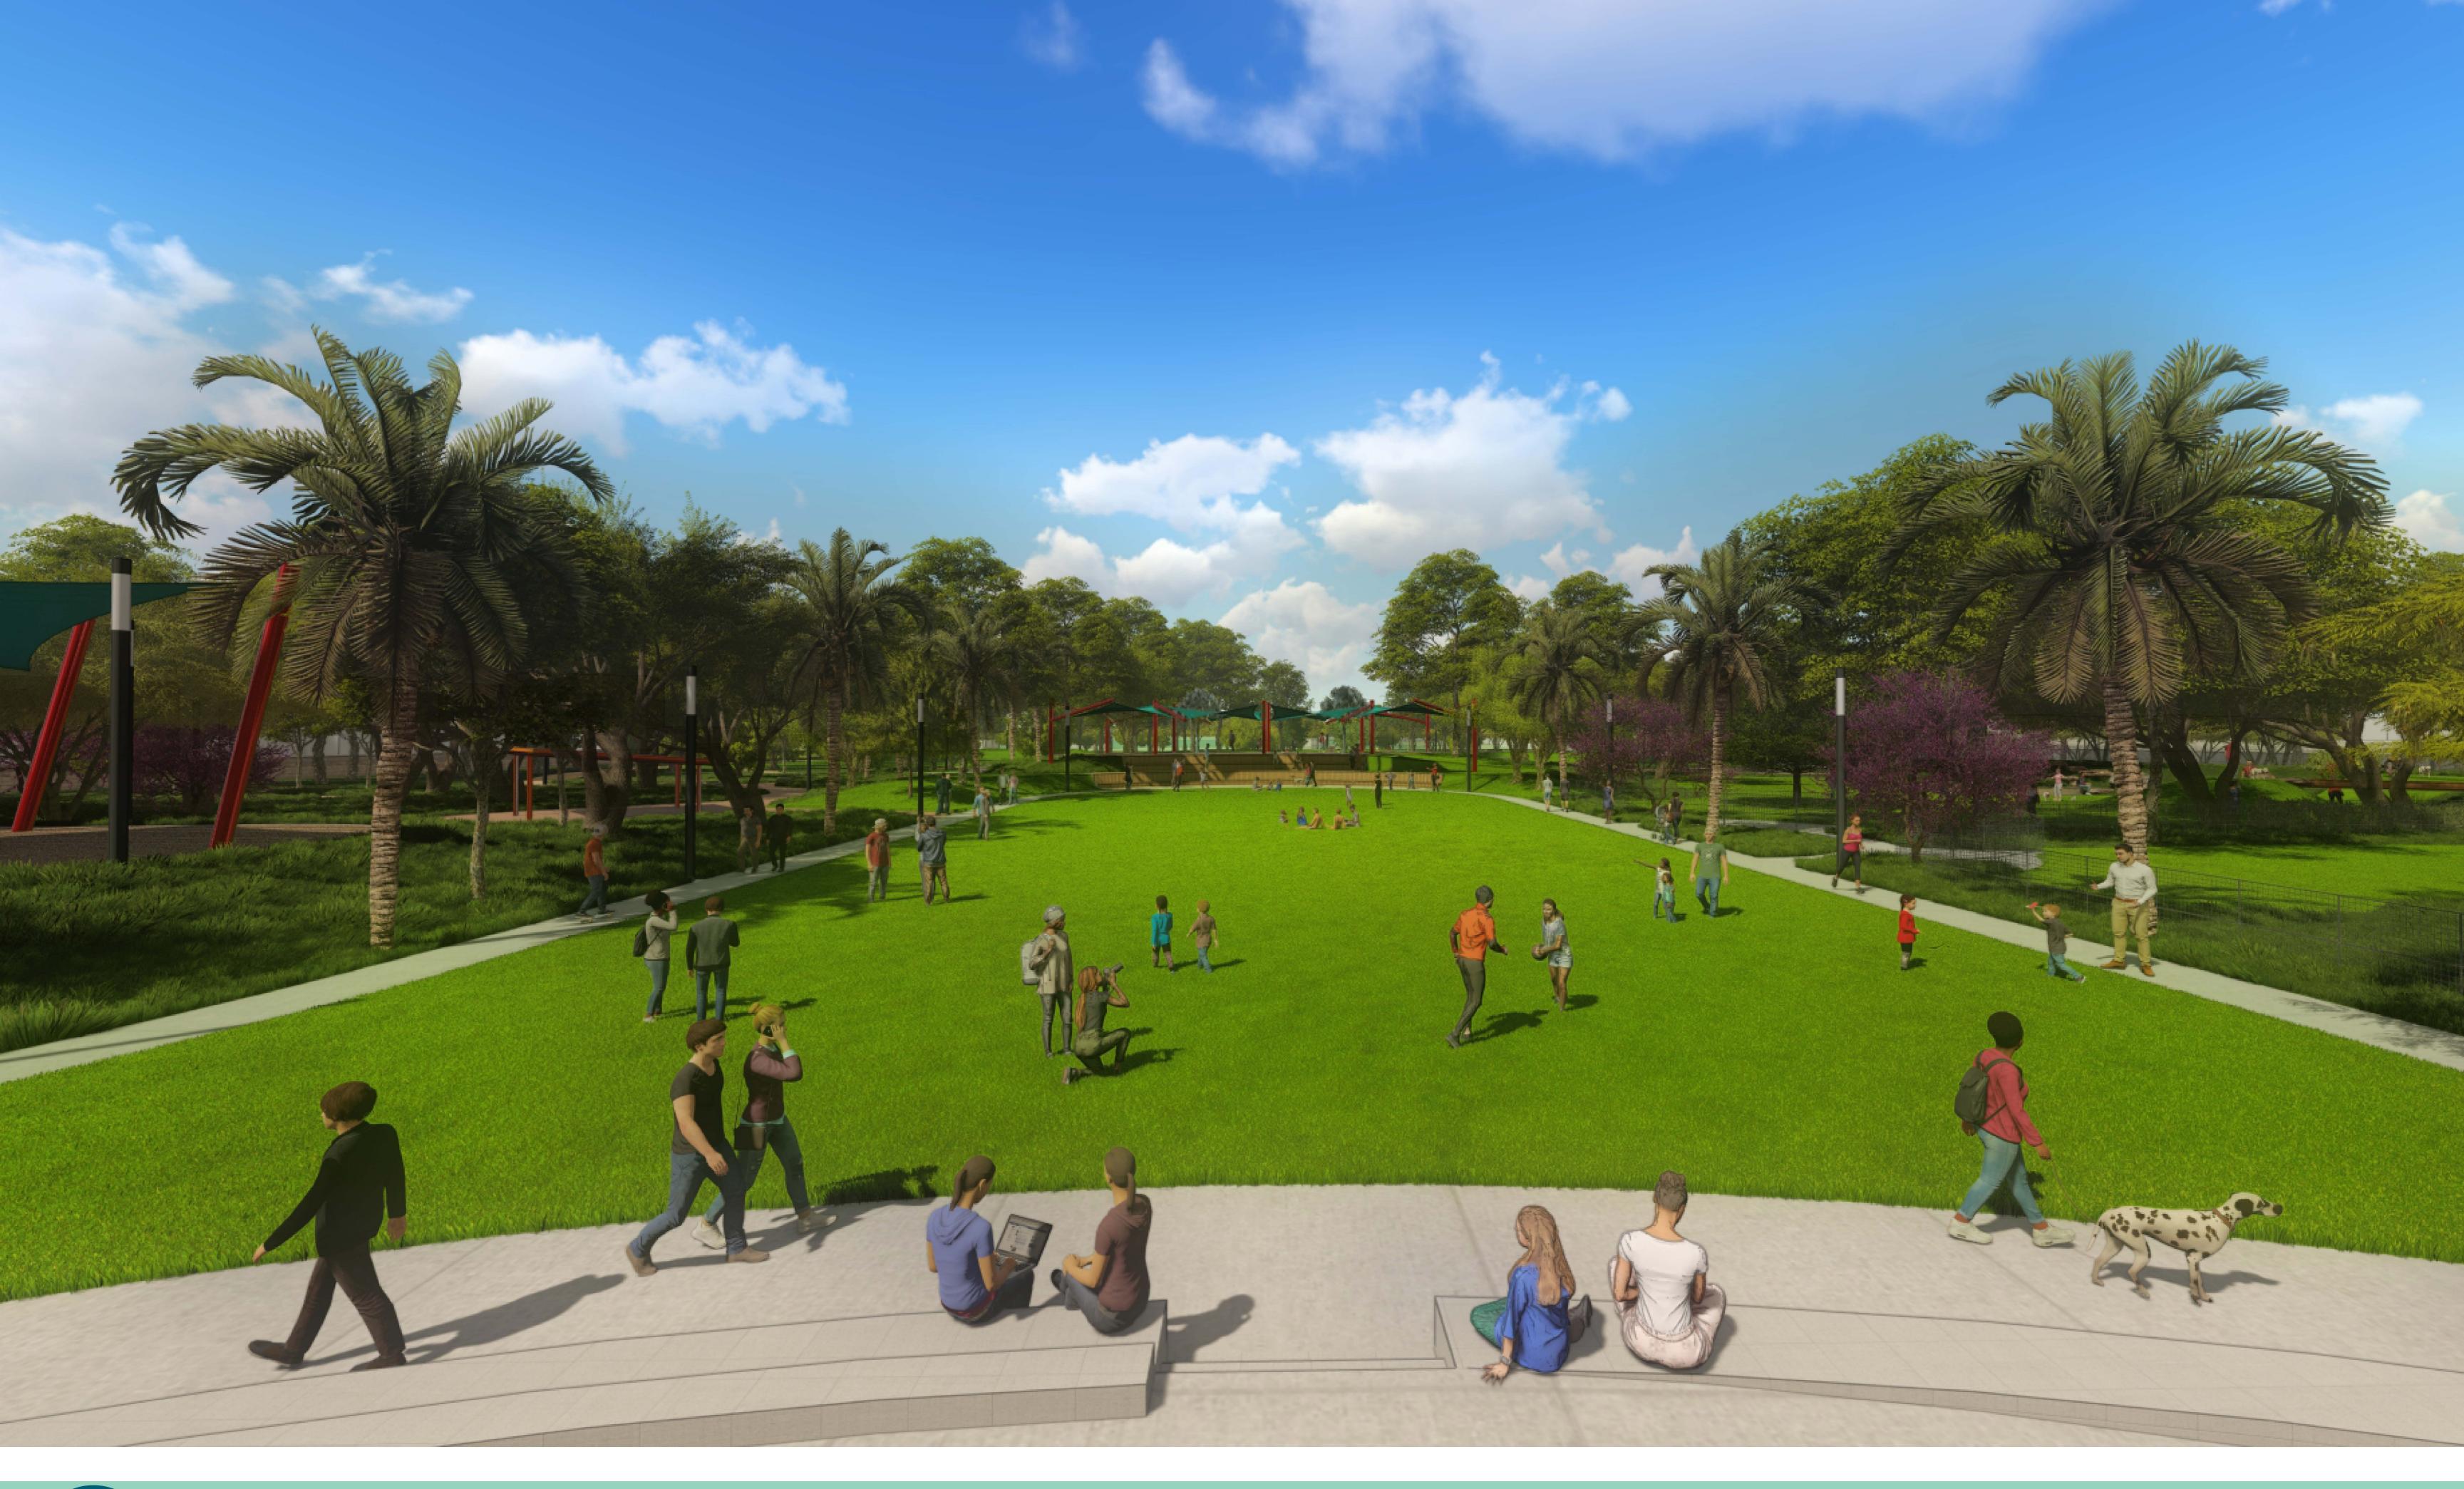

RANCHO LAS FLORES PARK EXPANSION | COUNCIL MEETING PRESENTATION COACHELLA, CA





















































# ACCENT METAL TRIM RAILWAY LIGHT FIXTURE CONCRETE CAP CORTEN STEEL PANEL DIRECTIONAL WAYFINDING SIGNAGE CUSTOM MOSAIC VENEER

# DIRECTIONAL WAY-FINDING PARK SIGNAGE

### MATERIAL IMAGERY



STONE VENEER TO MATCH EXISTING



CORTEN STEEL PANELS



POWDERCOATED STEEL ACCENTS







RANCHO LAS FLORES PARK EXPANSION |
ENTRY PARK MONUMENT PERSPECTIVE





5TH ST PASEO DESERT SCAPE



NORTH SHORE COMMUNITY PARK DESERT SCAPE



OASIS DEL DESIERTO PARK DESERT SCAPE

# RANCHO LAS FLORES PARK EXPANSION | ALTERNATIVE DESERT SCAPE CONCEPT









| TOTAL COST REDUCTION | \$2,287,904 |
|----------------------|-------------|
| EAST PARKING LOT     |             |
| PLANTING             | \$125,000   |
| IRRIGATION           | \$500,000   |
| LIGHTING