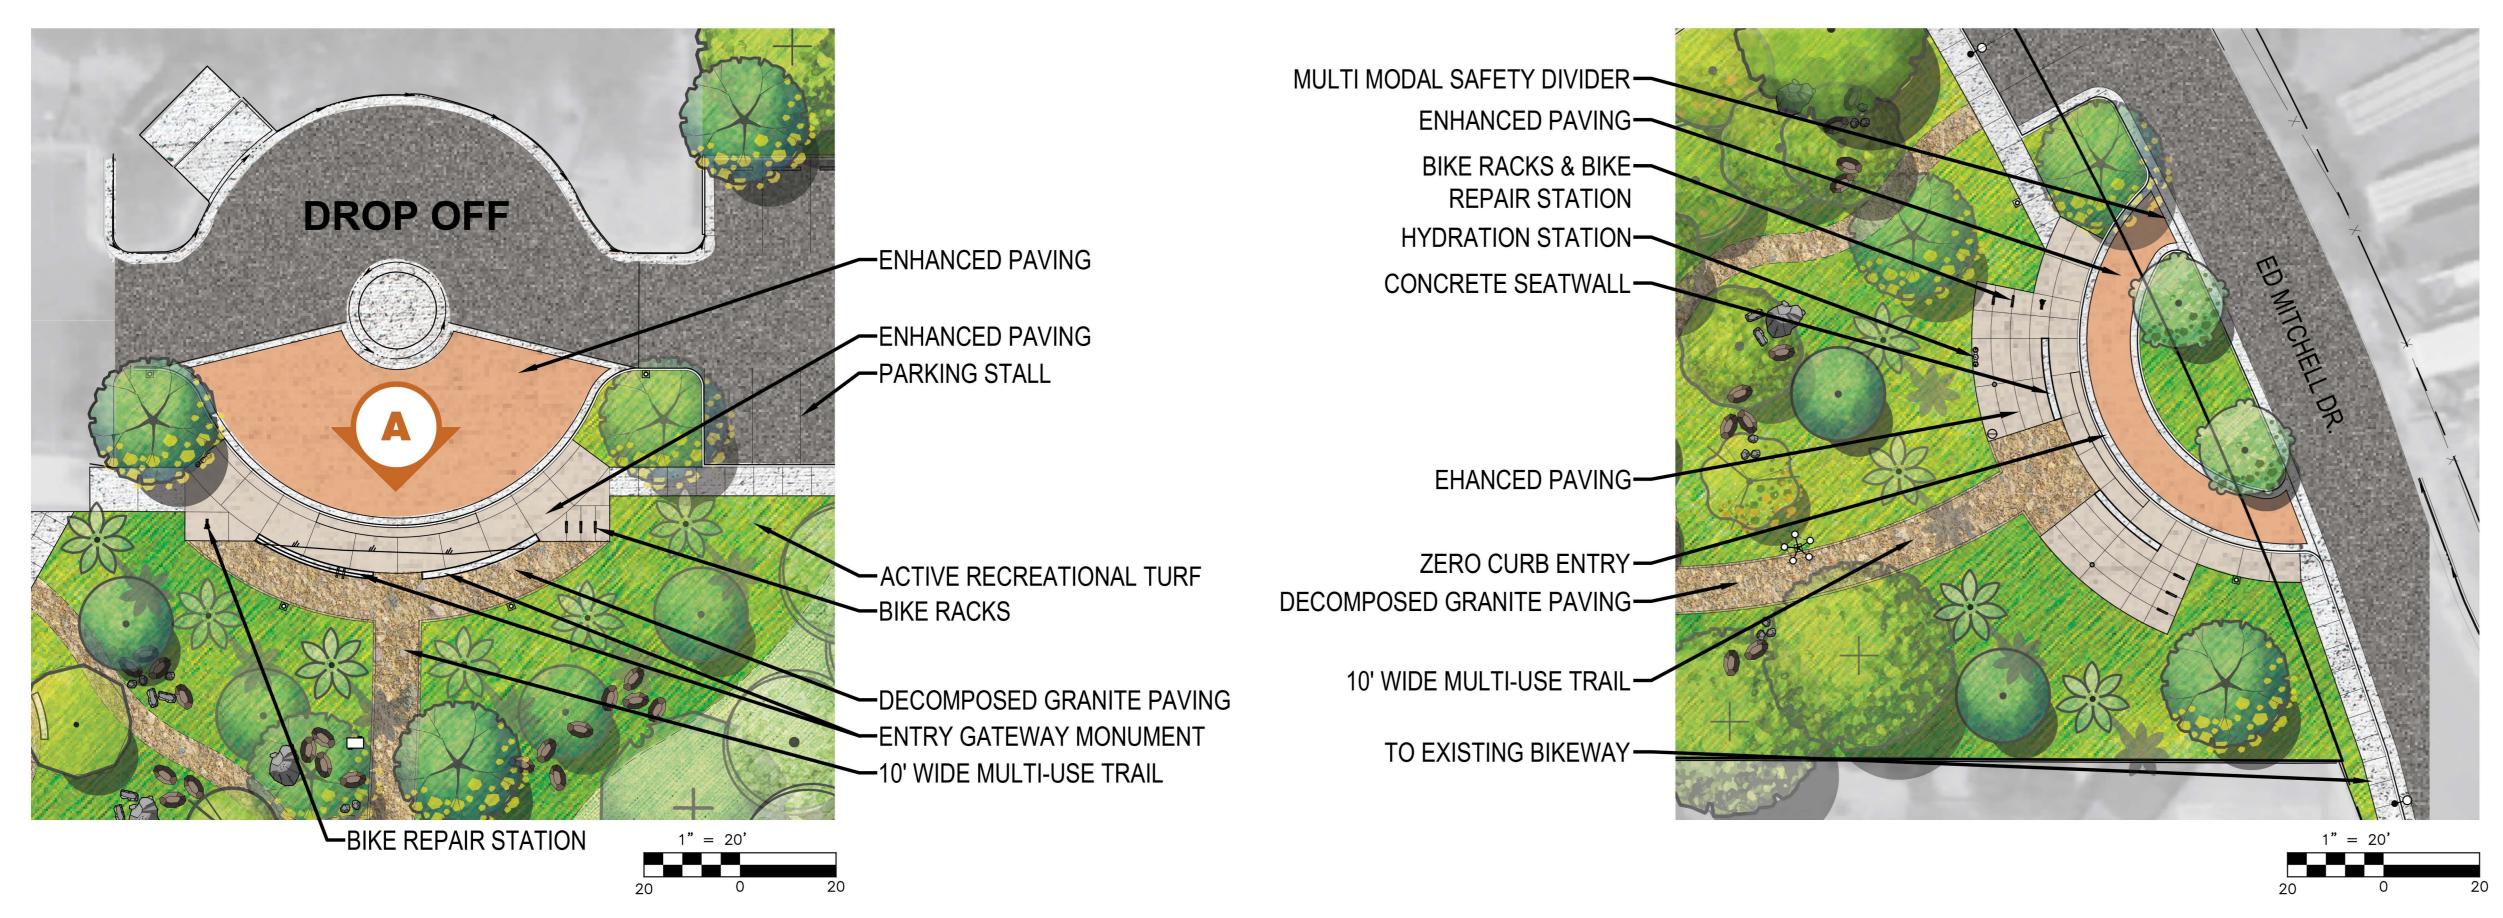

RANCHO LAS FLORES PARK EXPANSION | COUNCIL MEETING PRESENTATION COACHELLA, CA





















































# ACCENT METAL TRIM RAILWAY LIGHT FIXTURE CONCRETE CAP CORTEN STEEL PANEL DIRECTIONAL WAYFINDING SIGNAGE CUSTOM MOSAIC VENEER

# DIRECTIONAL WAY-FINDING PARK SIGNAGE

### MATERIAL IMAGERY



STONE VENEER TO MATCH EXISTING



CORTEN STEEL PANELS



POWDERCOATED STEEL ACCENTS







RANCHO LAS FLORES PARK EXPANSION |
ENTRY PARK MONUMENT PERSPECTIVE





5TH ST PASEO DESERT SCAPE



NORTH SHORE COMMUNITY PARK DESERT SCAPE



OASIS DEL DESIERTO PARK DESERT SCAPE

# RANCHO LAS FLORES PARK EXPANSION | ALTERNATIVE DESERT SCAPE CONCEPT









| TOTAL COST REDUCTION | \$2,287,904 |
|----------------------|-------------|
| EAST PARKING LOT     |             |
| PLANTING             | \$125,000   |
| IRRIGATION           | \$500,000   |
| LIGHTING             | \$150,000   |
| GABION/SEAT