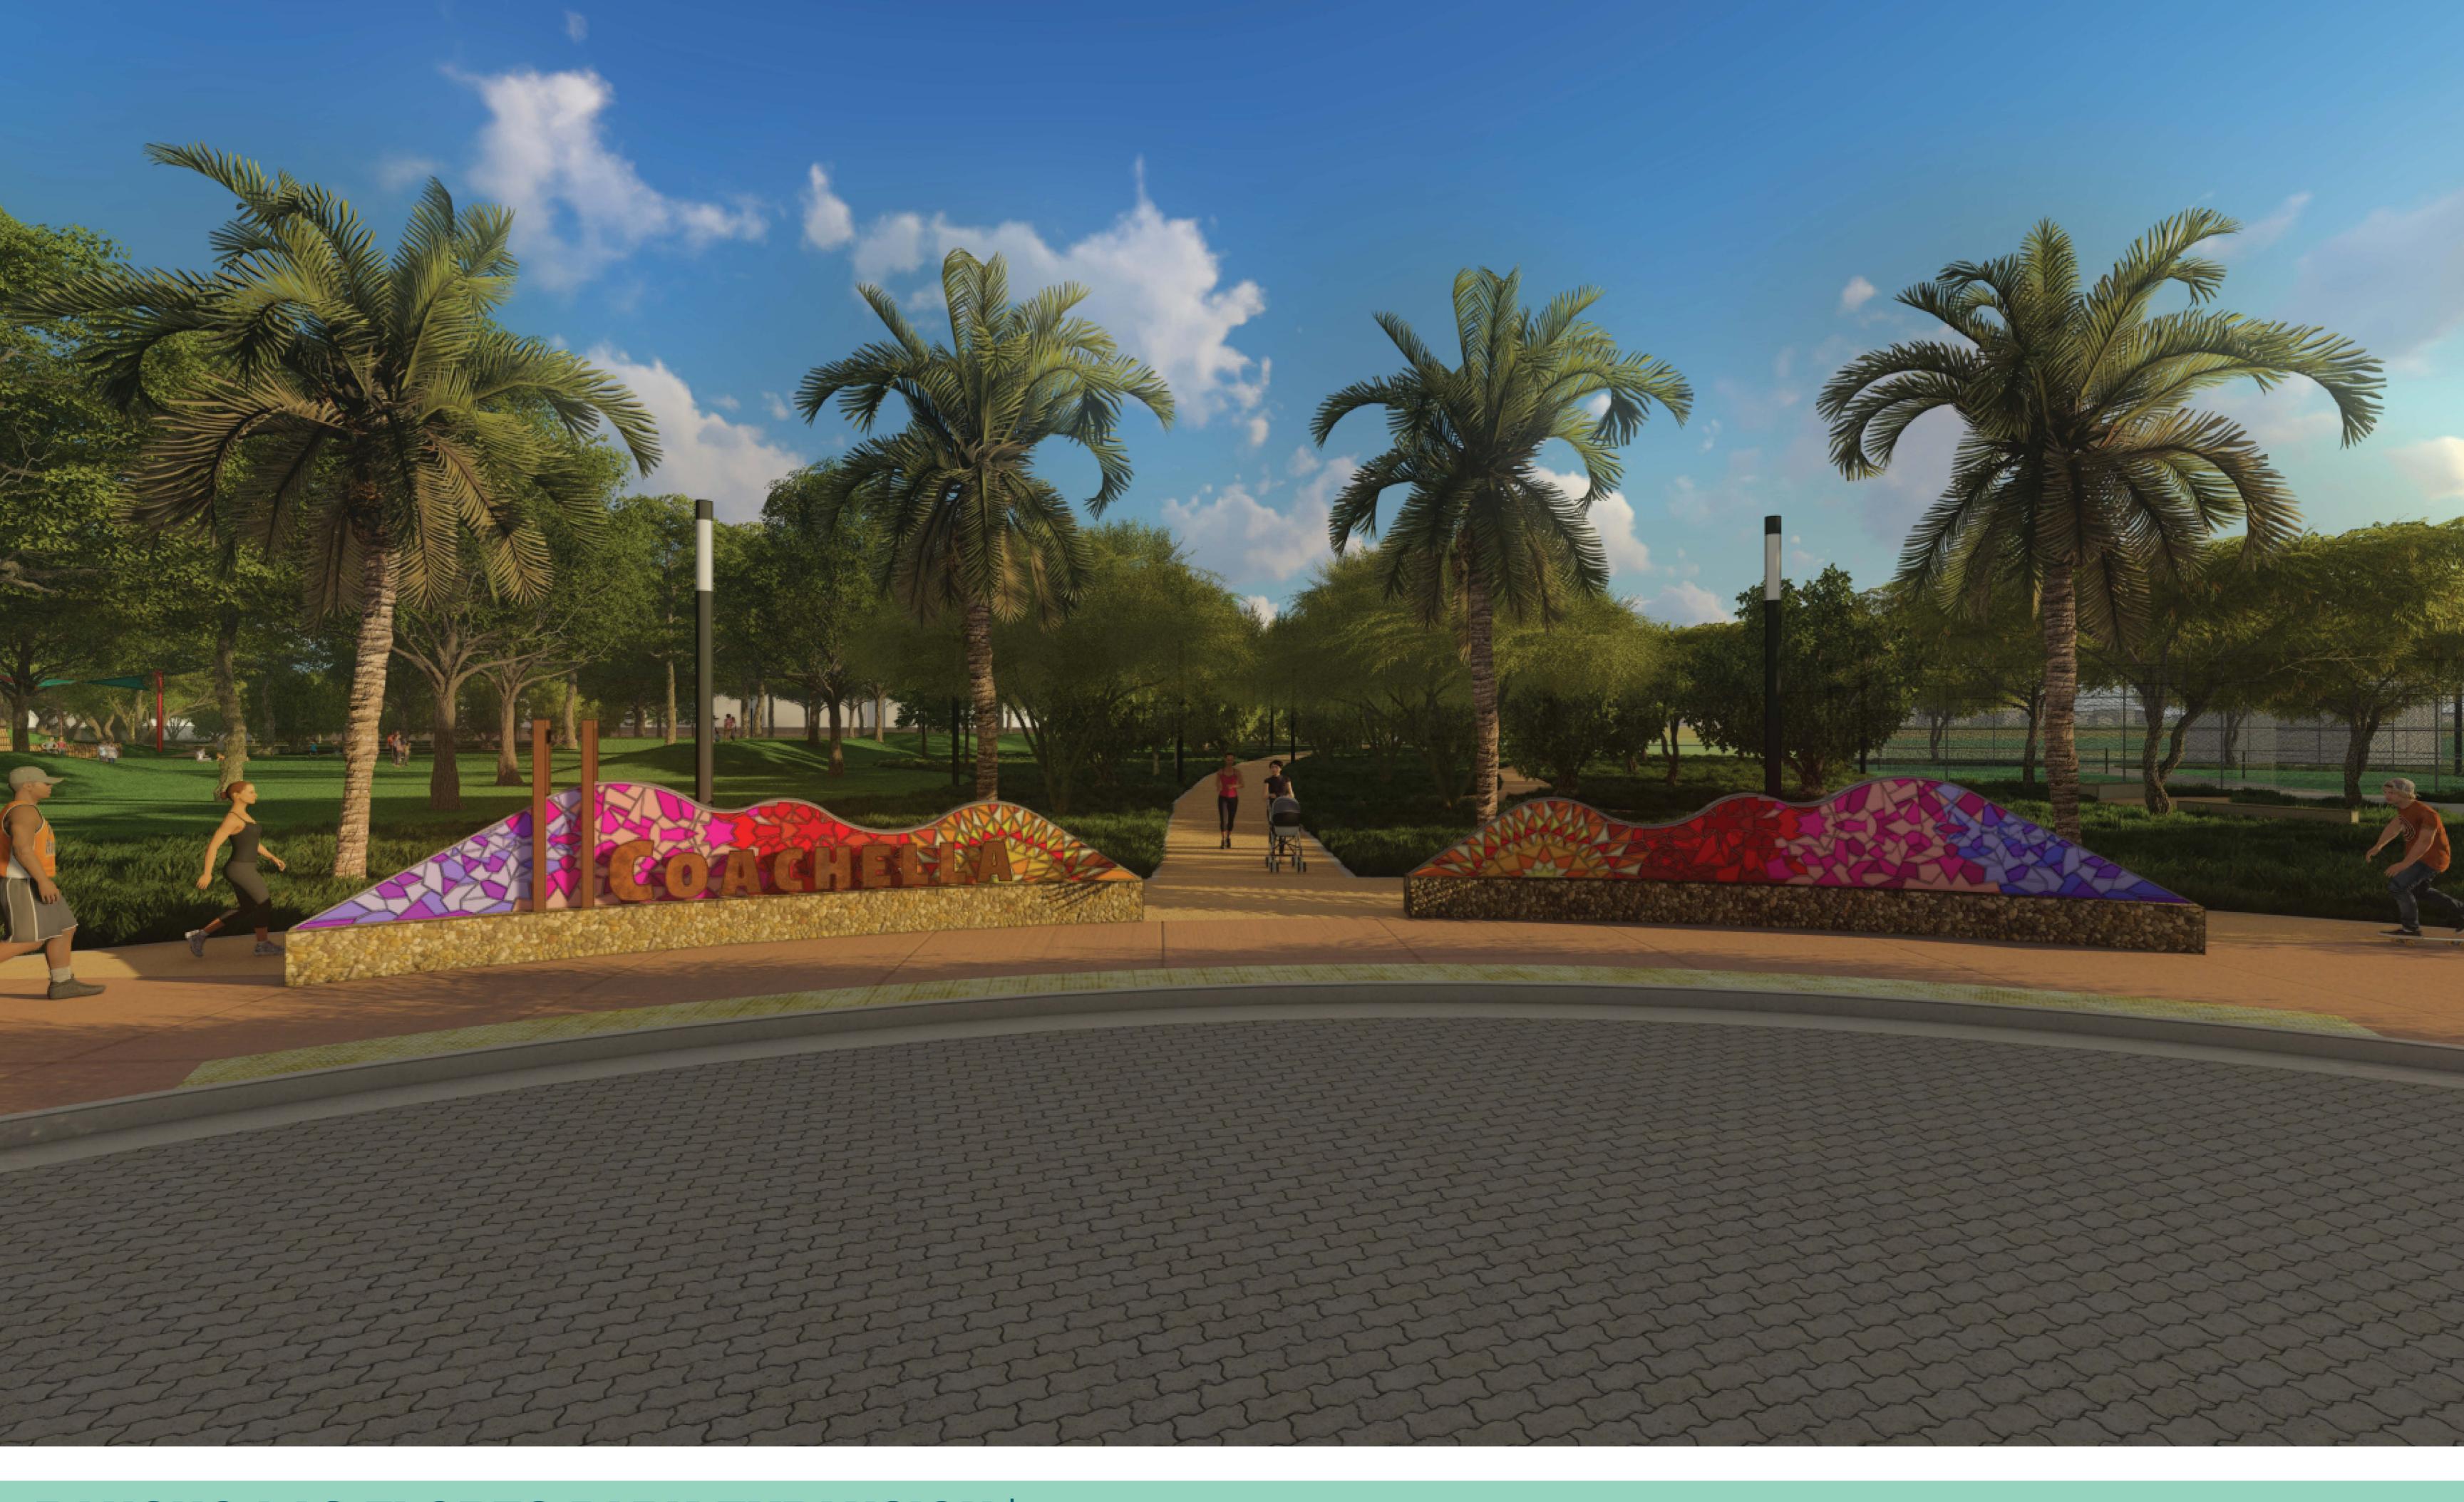

### MATERIAL IMAGERY

STONE VENEER TO MATCH EXISTING

CORTEN STEEL PANELS

POWDERCOATED STEEL ACCENTS

RANCHO LAS FLORES PARK EXPANSION |
ENTRY PARK MONUMENT PERSPECTIVE

5TH ST PASEO DESERT SCAPE

NORTH SHORE COMMUNITY PARK DESERT SCAPE