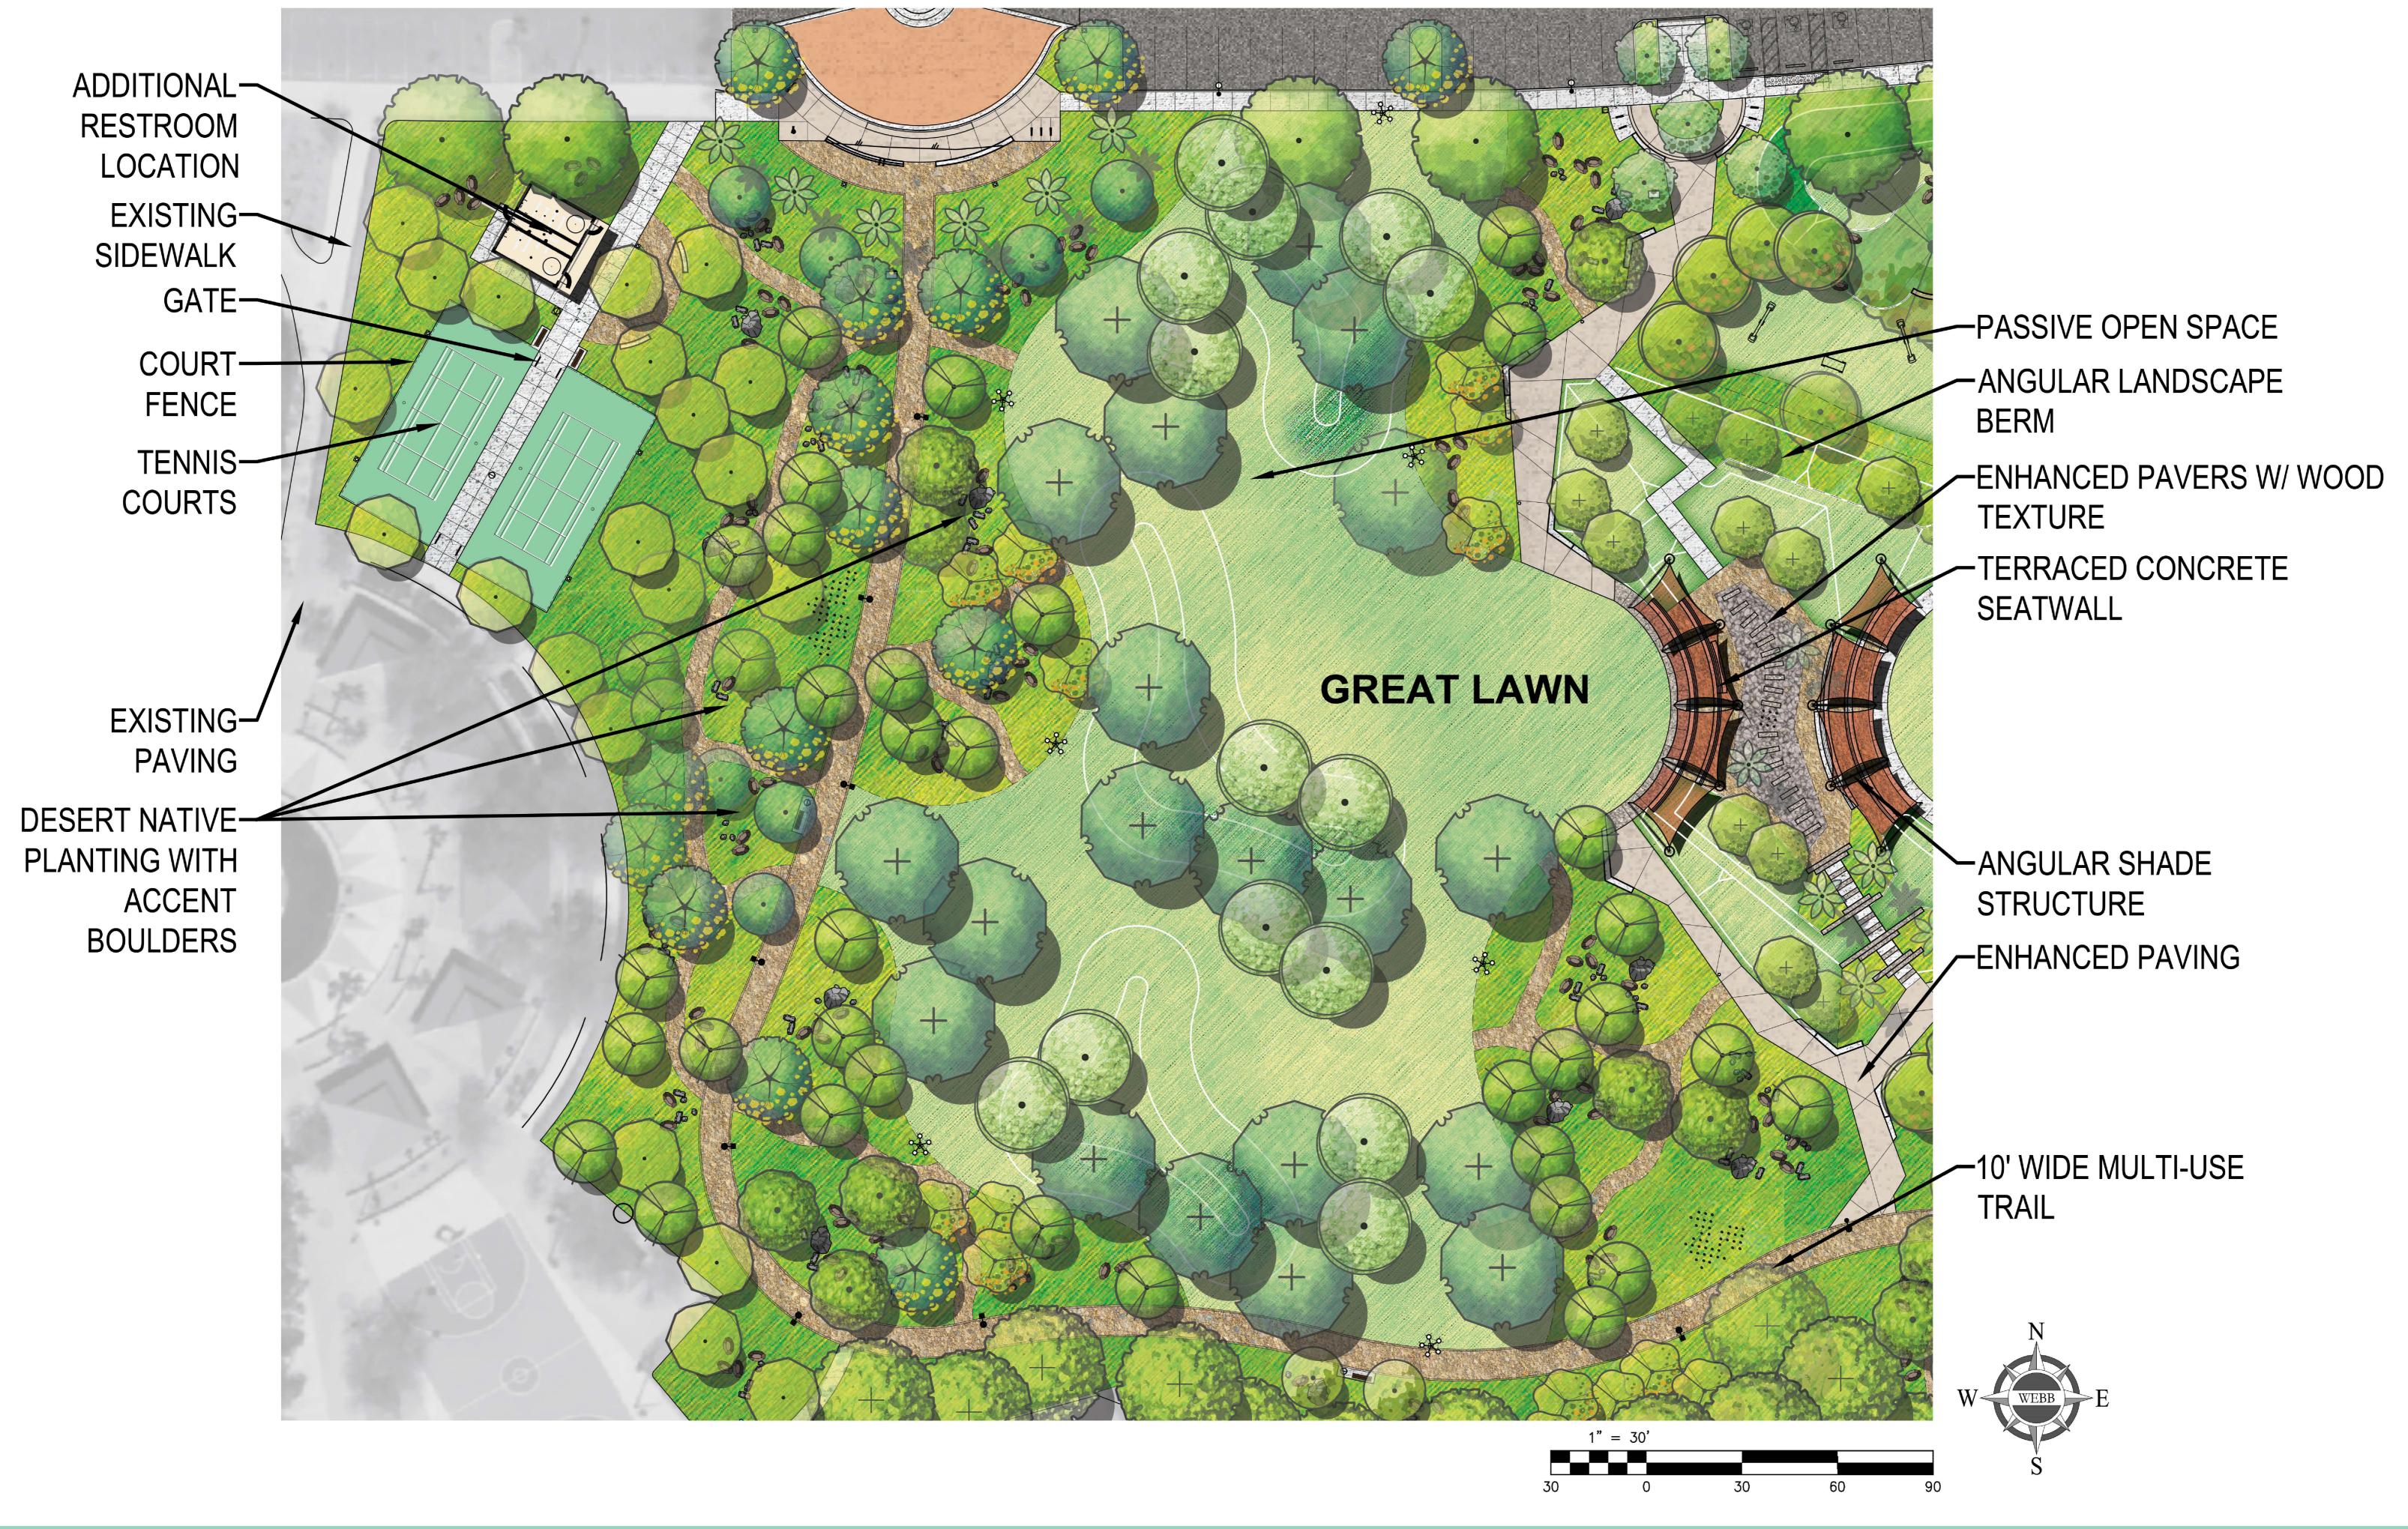

RANCHO LAS FLORES PARK EXPANSION | COUNCIL MEETING PRESENTATION COACHELLA, CA





















































# ACCENT METAL TRIM RAILWAY LIGHT FIXTURE CONCRETE CAP CORTEN STEEL PANEL DIRECTIONAL WAYFINDING SIGNAGE CUSTOM MOSAIC VENEER

# DIRECTIONAL WAY-FINDING PARK SIGNAGE

### MATERIAL IMAGERY



STONE VENEER TO MATCH EXISTING



CORTEN STEEL PANELS



POWDERCOATED STEEL ACCENTS







RANCHO LAS FLORES PARK EXPANSION |
ENTRY PARK MONUMENT PERSPECTIVE





5TH ST PASEO DESERT SCAPE



NORTH SHORE COMMUNITY PARK DESERT SCAPE



OASIS DEL DESIERTO PARK DESERT SCAPE

# RANCHO LAS FLORES PARK EXPANSION | ALTERNATIVE DESERT SCAPE CONCEPT









| TOTAL COST REDUCTION | \$2,287,904 |
|----------------------|-------------|
| EAST PARKING LOT     |             |
| PLANTING             | \$125,000   |
| IRRIGATION           | \$500,000   |
| LIGHTING