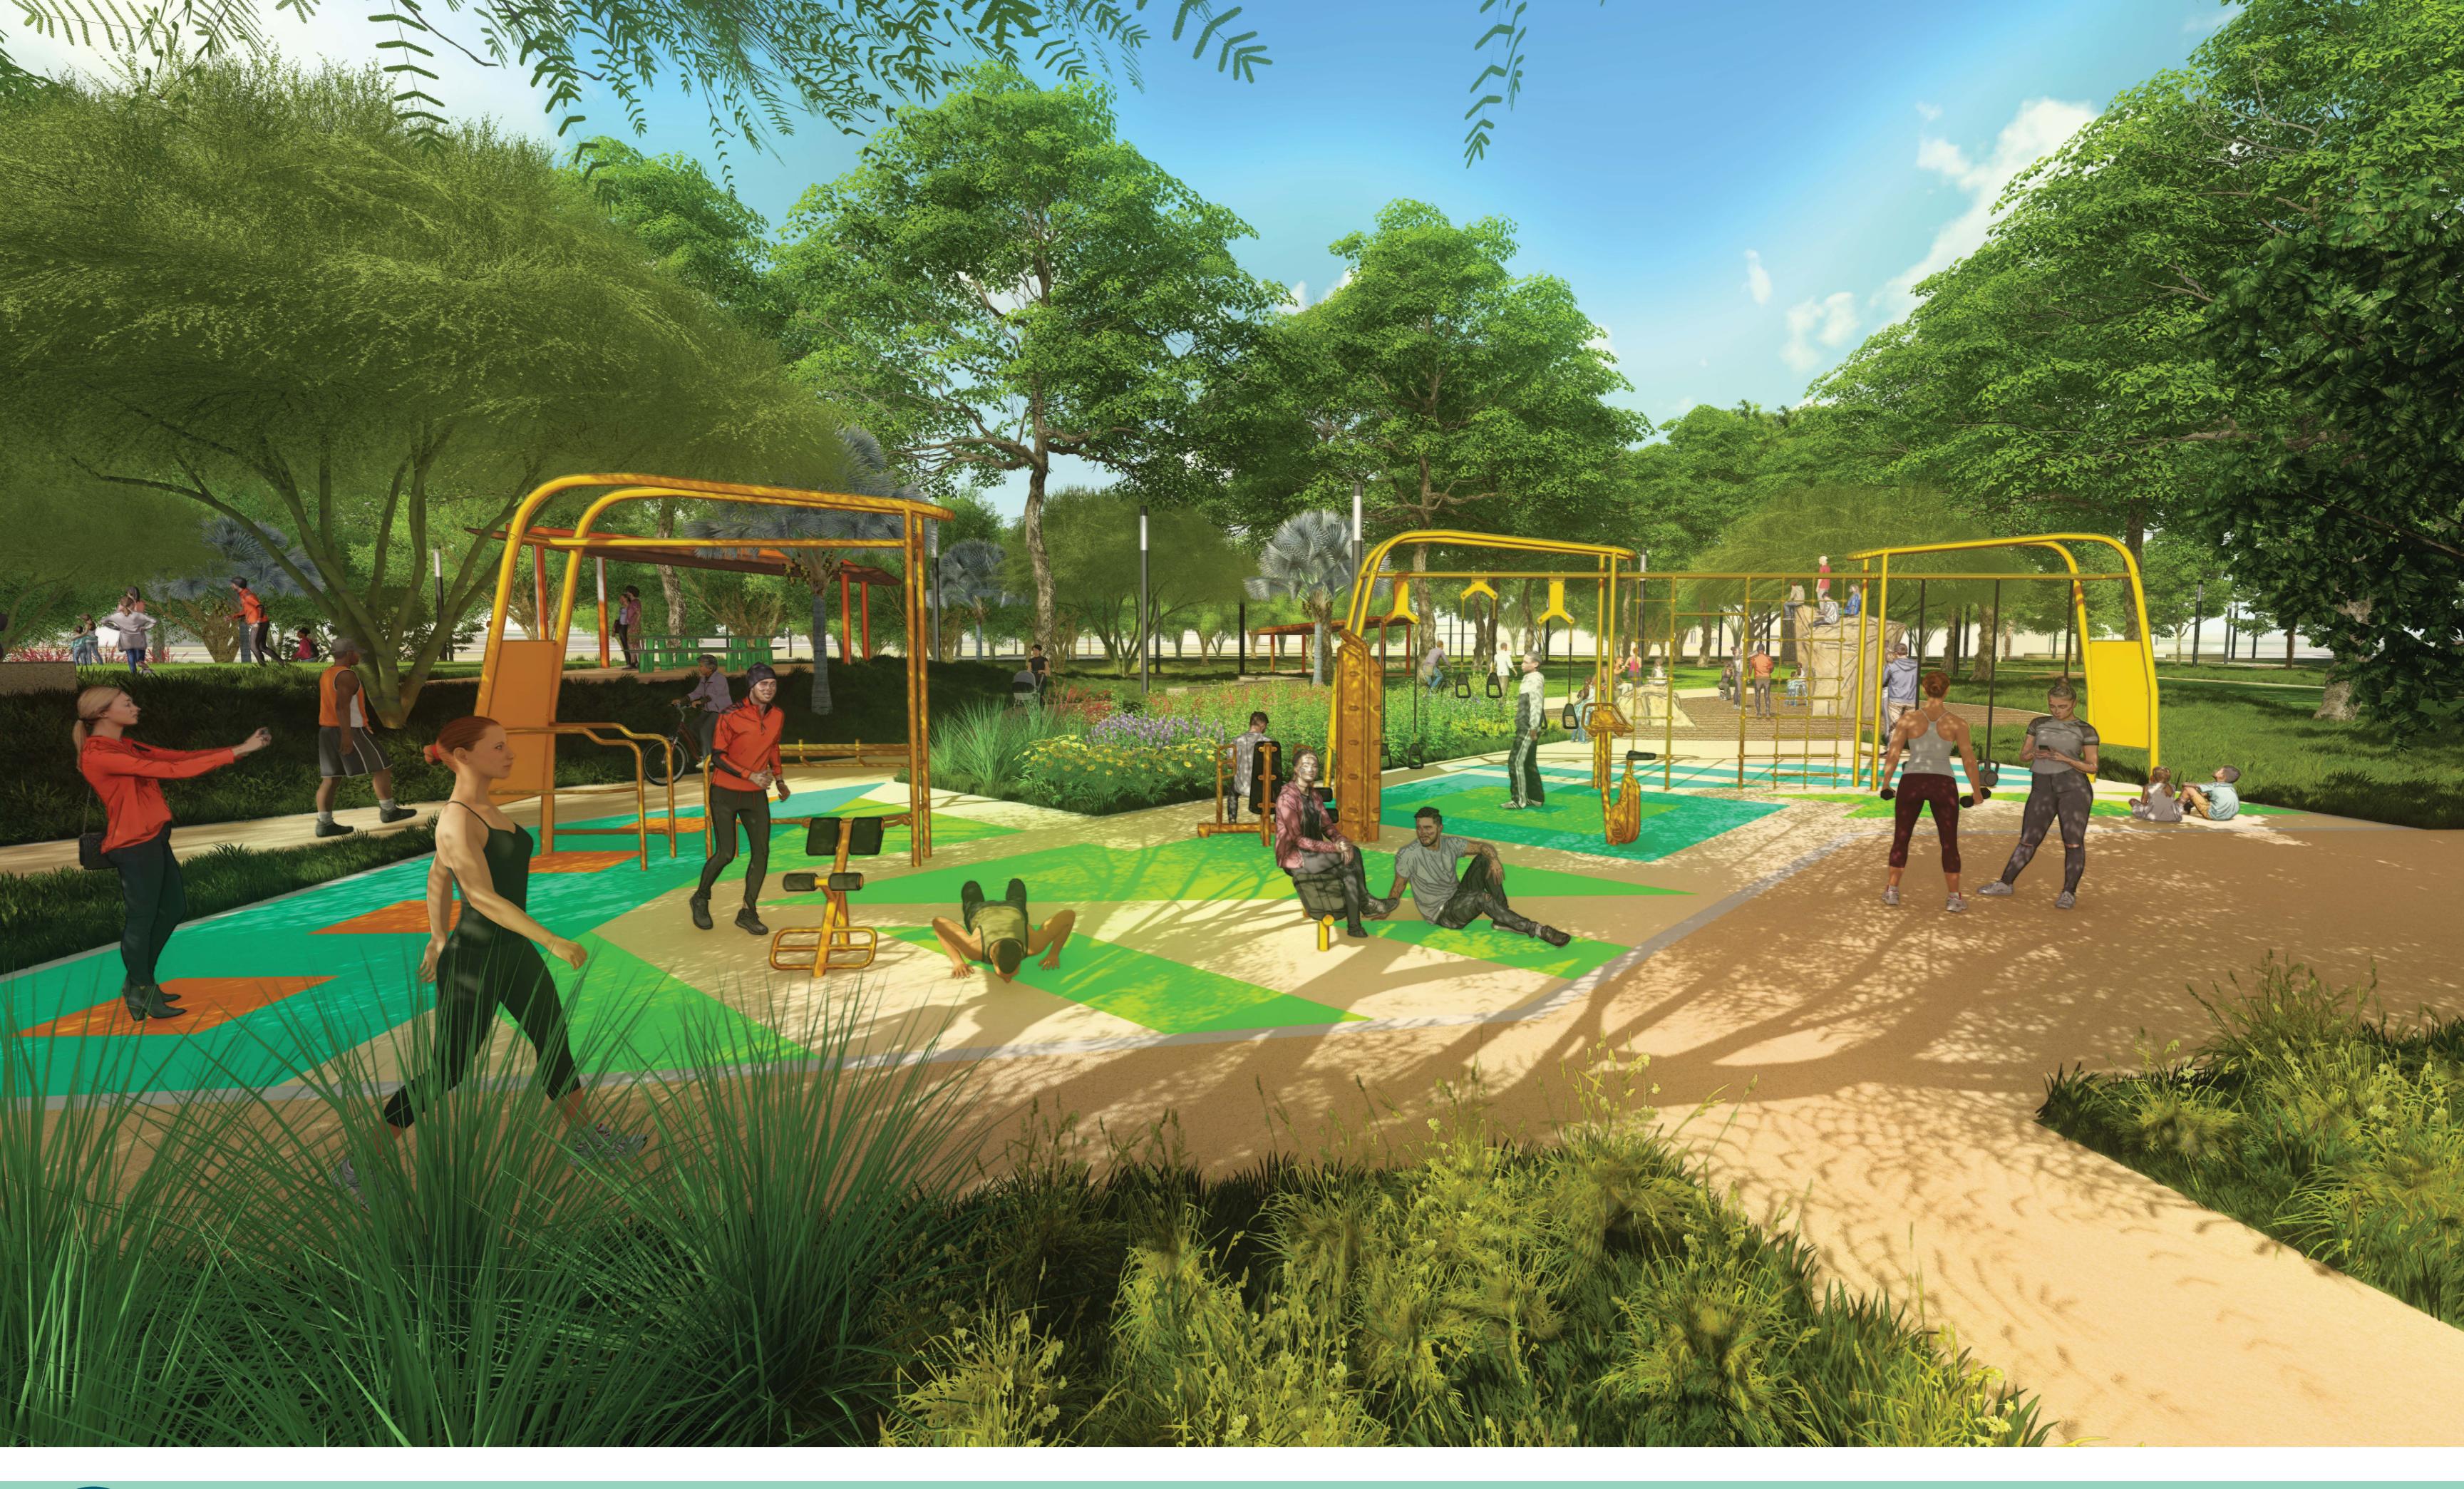

RANCHO LAS FLORES PARK EXPANSION | COUNCIL MEETING PRESENTATION COACHELLA, CA





















































# ACCENT METAL TRIM RAILWAY LIGHT FIXTURE CONCRETE CAP CORTEN STEEL PANEL DIRECTIONAL WAYFINDING SIGNAGE CUSTOM MOSAIC VENEER

# DIRECTIONAL WAY-FINDING PARK SIGNAGE

### MATERIAL IMAGERY



STONE VENEER TO MATCH EXISTING



CORTEN STEEL PANELS



POWDERCOATED STEEL ACCENTS







RANCHO LAS FLORES PARK EXPANSION |
ENTRY PARK MONUMENT PERSPECTIVE





5TH ST PASEO DESERT SCAPE



NORTH SHORE COMMUNITY PARK DESERT SCAPE



OASIS DEL DESIERTO PARK DESERT SCAPE

# RANCHO LAS FLORES PARK EXPANSION | ALTERNATIVE DESERT SCAPE CONCEPT









| TOTAL COST REDUCTION | \$2,287,904 |
|----------------------|-------------|
| EAST PARKING LOT     |             |
| PLANTING             | \$125,000   |
| IRRIGATION           | \$500,000   |
| LIGHTING             | \$150,000   |
| GAB