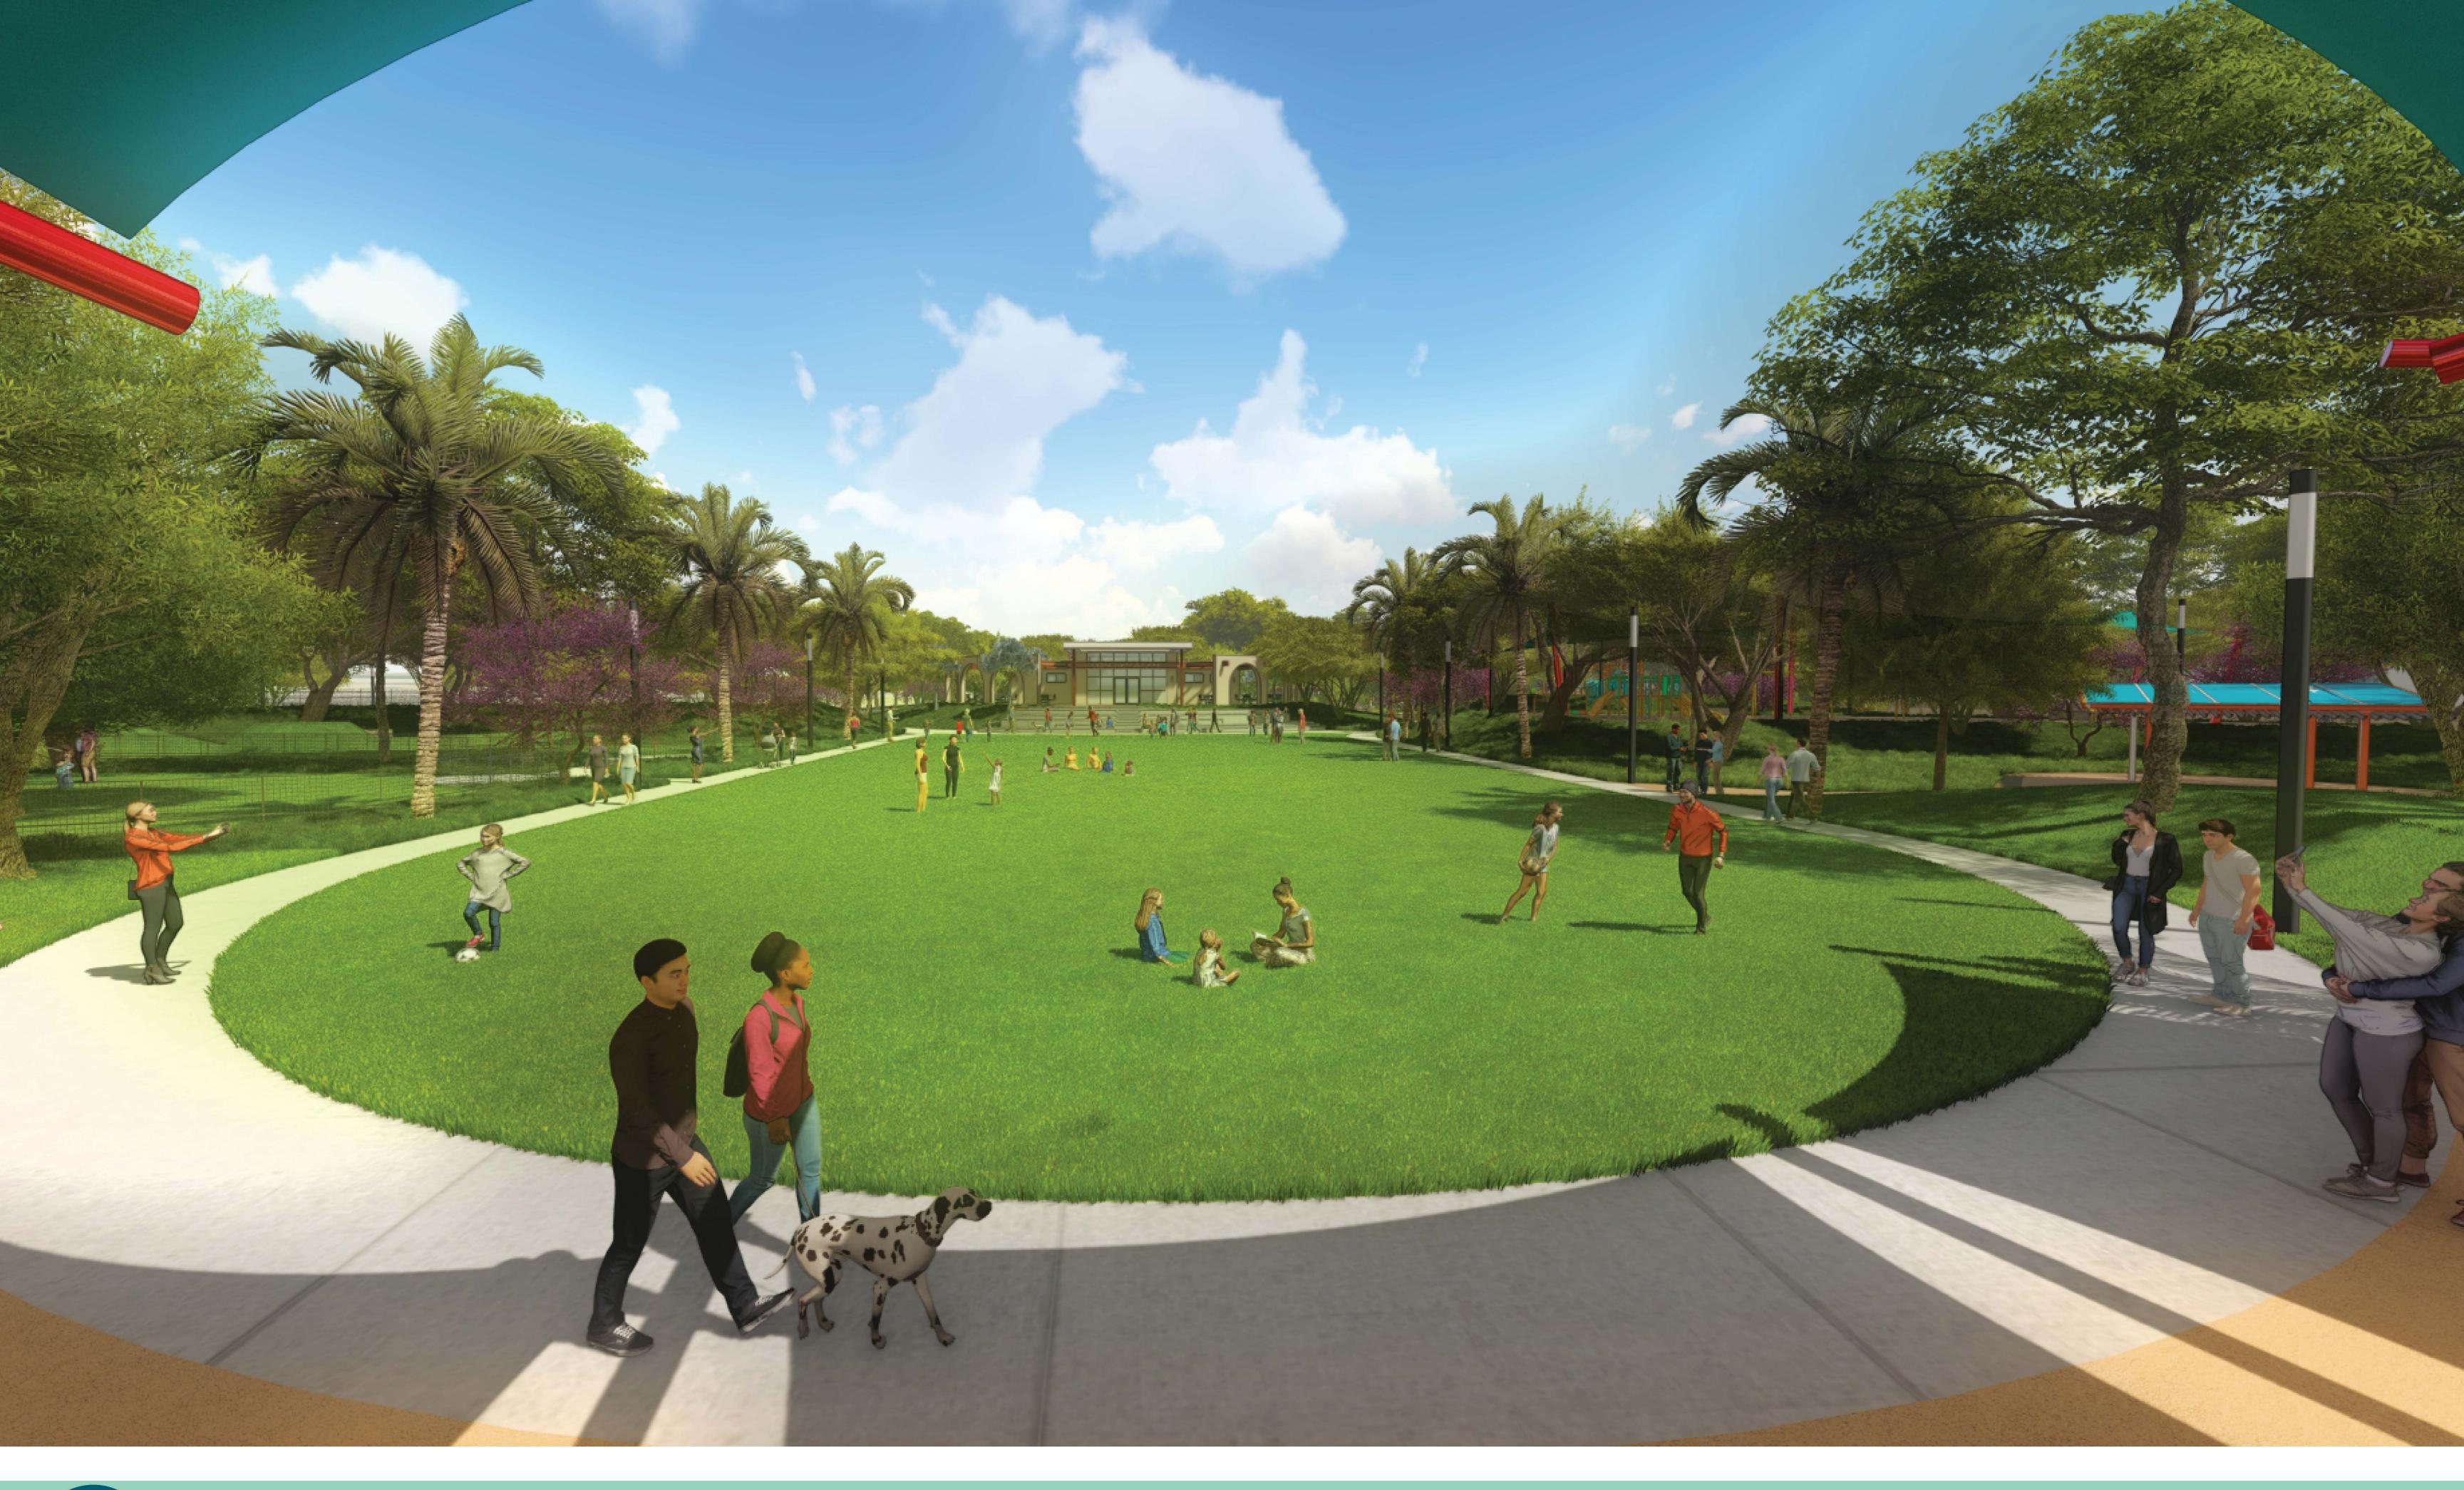

RANCHO LAS FLORES PARK EXPANSION | COUNCIL MEETING PRESENTATION COACHELLA, CA





















































# ACCENT METAL TRIM RAILWAY LIGHT FIXTURE CONCRETE CAP CORTEN STEEL PANEL DIRECTIONAL WAYFINDING SIGNAGE CUSTOM MOSAIC VENEER

# DIRECTIONAL WAY-FINDING PARK SIGNAGE

### MATERIAL IMAGERY



STONE VENEER TO MATCH EXISTING



CORTEN STEEL PANELS



POWDERCOATED STEEL ACCENTS







RANCHO LAS FLORES PARK EXPANSION |
ENTRY PARK MONUMENT PERSPECTIVE





5TH ST PASEO DESERT SCAPE



NORTH SHORE COMMUNITY PARK DESERT SCAPE



OASIS DEL DESIERTO PARK DESERT SCAPE

# RANCHO LAS FLORES PARK EXPANSION | ALTERNATIVE DESERT SCAPE CONCEPT









| TOTAL COST REDUCTION | \$2,287,904 |
|----------------------|-------------|
| EAST PARKING LOT     |             |
| PLANTING             | \$125,000   |
| IRRIGATION           | \$500,000   |
| LIGHTING             |