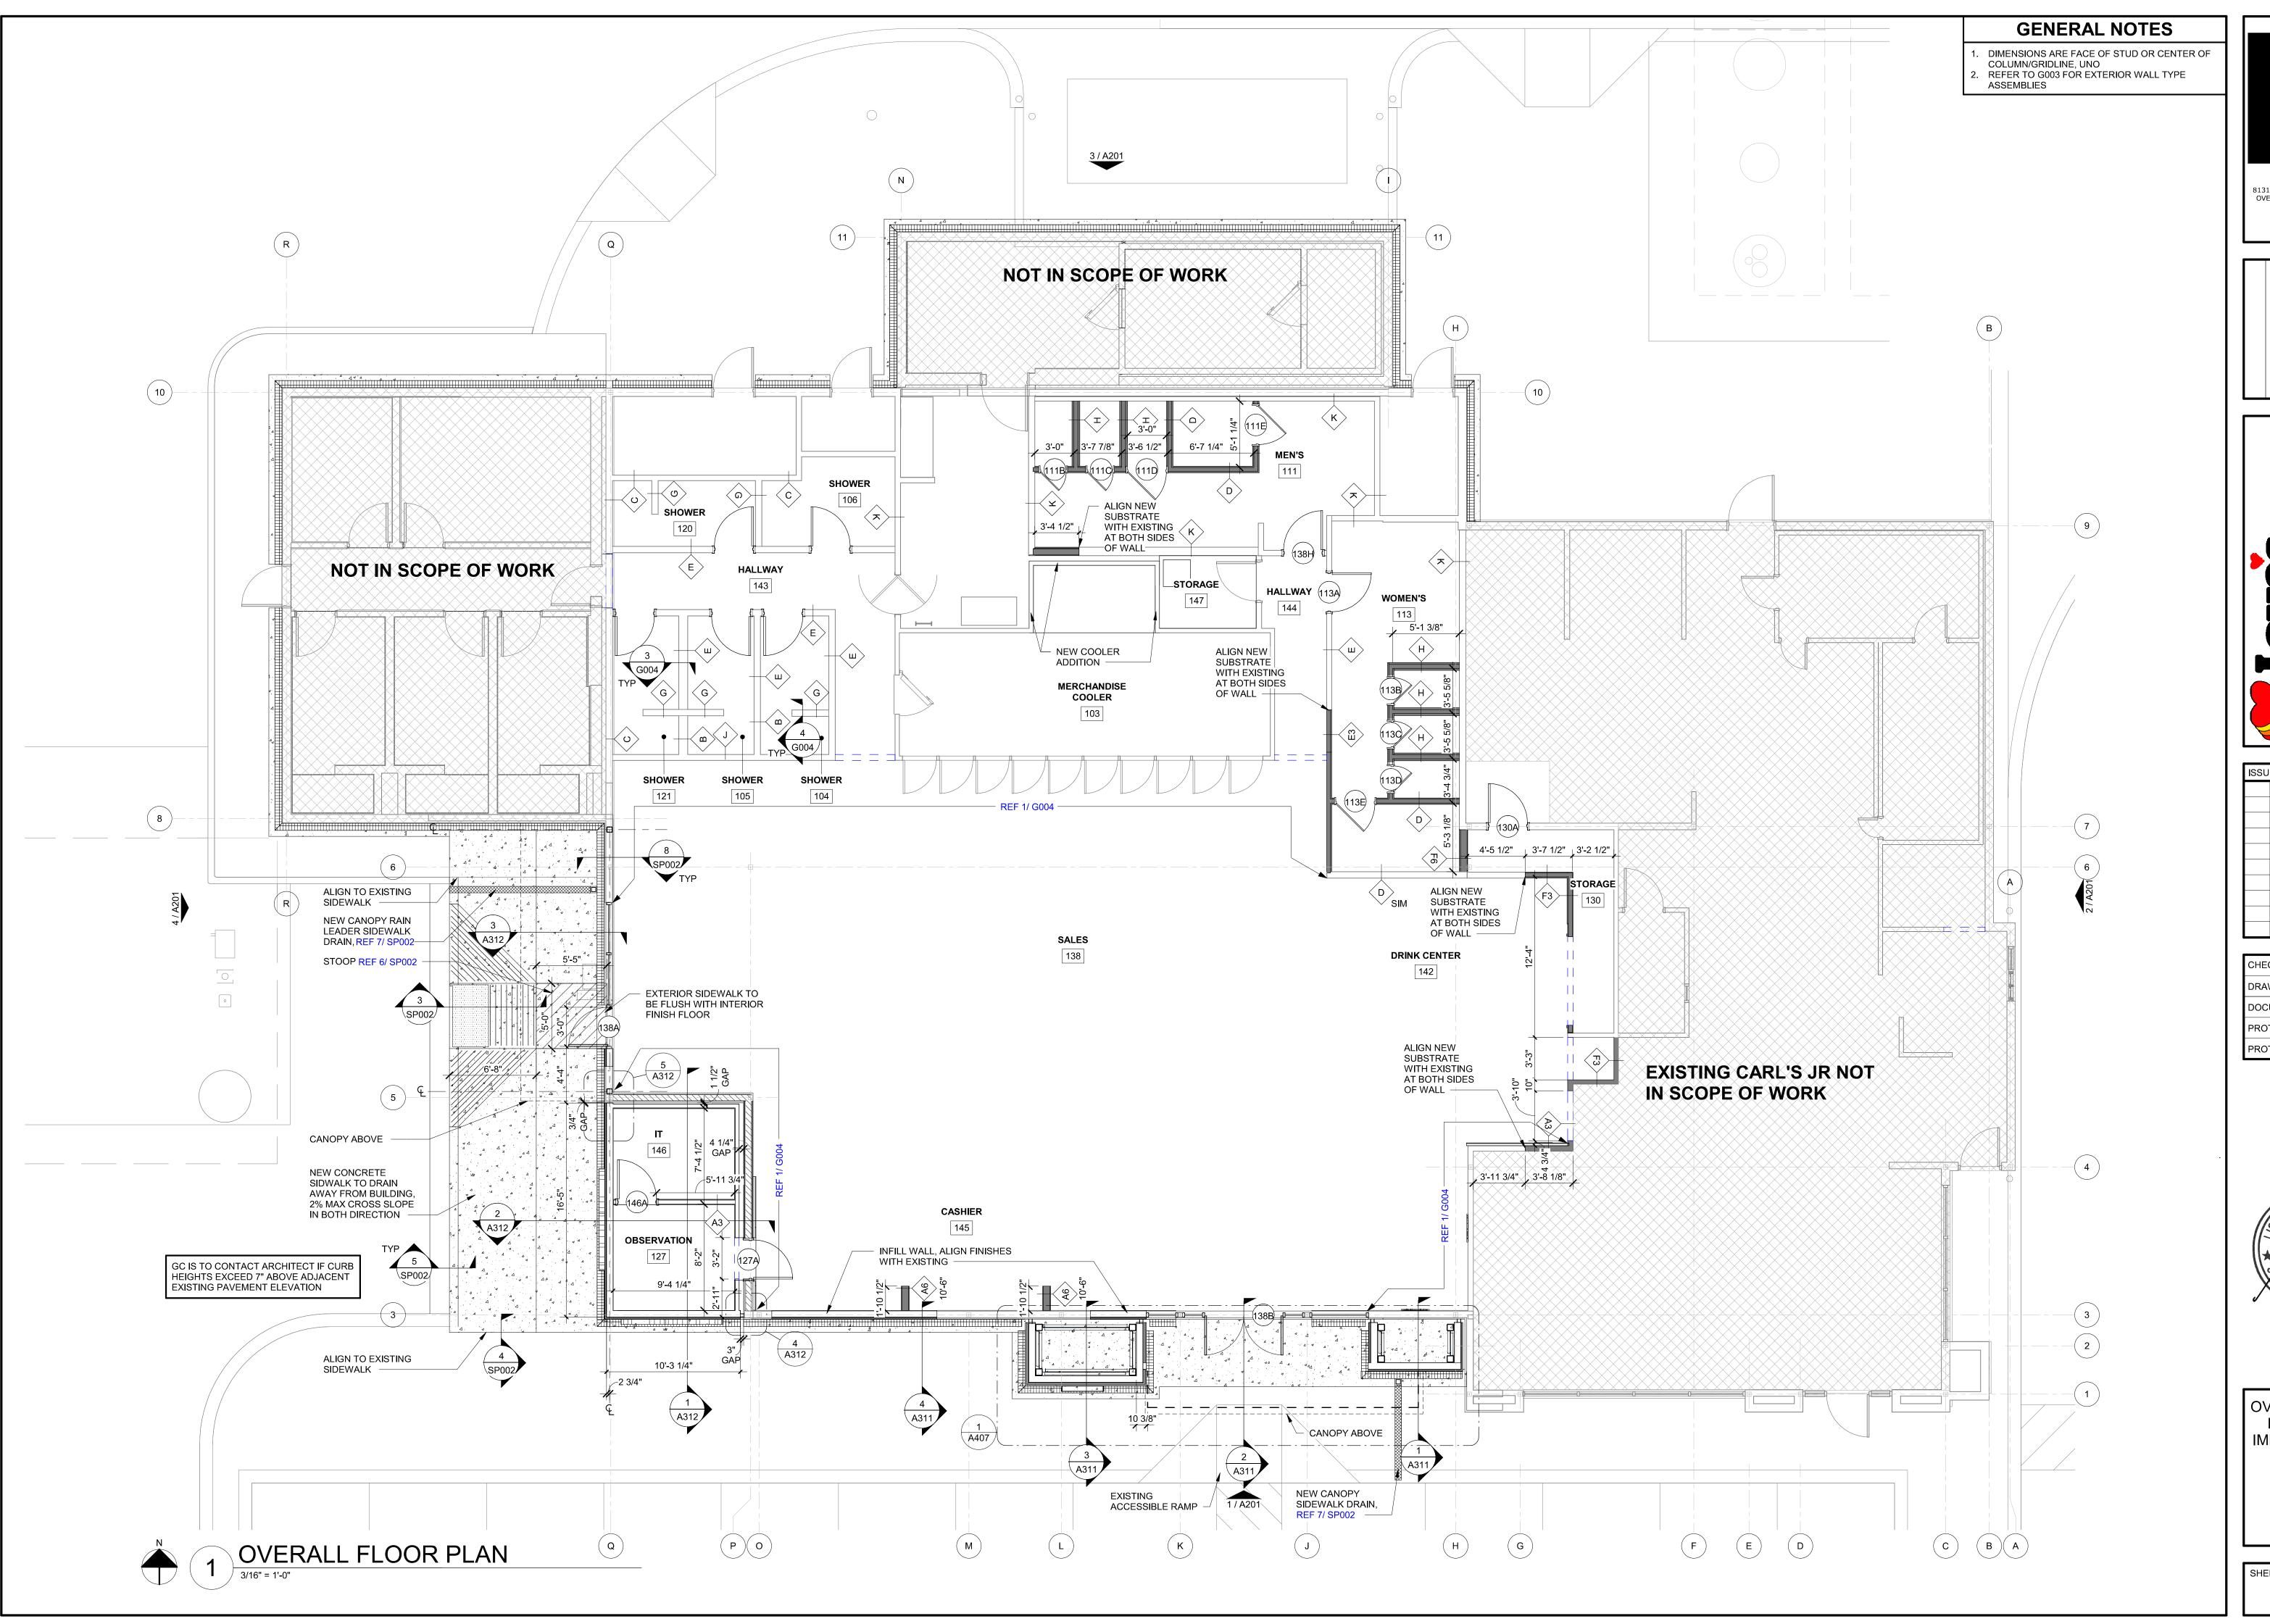

ARCHITECT OF RECORD: Mariah B. Meyer 8131 METCALF AVENUE SUITE 300,

OVERLAND PARK, KANSAS 66204

TIER 1 90

ISSUE BLOCK

| HECKED BY:    | JCM       |  |
|---------------|-----------|--|
| RAWN BY:      | КВ        |  |
| OCUMENT DATE: | 04/28/23  |  |
| ROTO:         | TIER 1 90 |  |
| ROTO CYCLE:   | Q4 - 2022 |  |



ARCHITECTURAL SITE PLAN

SP001



ARCHITECT OF RECORD:
Mariah B. Meyer
8131 METCALF AVENUE SUITE 300,
OVERLAND PARK, KANSAS 66204



STORE NUMBER: 207
45-761 Dillon Rd
COACHELLA, CA 92236
JOB NUMBER: 63202071



| DRAWN BY:      |           |
|----------------|-----------|
|                | KB        |
| DOCUMENT DATE: | 04/28/23  |
| PROTO:         | TIER 1 90 |
| PROTO CYCLE:   | Q4 - 2022 |



05/04/202

EXTERIOR COLOR ELEVATIONS

A201.1









| ISSU | E BLOCK |  |
|------|---------|--|
|      |         |  |
|      |         |  |
|      |         |  |
|      |         |  |
|      |         |  |
|      |         |  |
|      |         |  |
|      |         |  |
|      |         |  |
|      |         |  |

| CHECKED BY:    | JCM       |
|----------------|-----------|
| DRAWN BY:      | КВ        |
| DOCUMENT DATE: | 04/28/23  |
| PROTO:         | TIER 1 90 |
| PROTO CYCLE:   | Q4 - 2022 |
|                |           |



05/04/202

OVERALL FLOOR
PLAN & SITE
IMPROVEMENTS

SHEET: **A100**