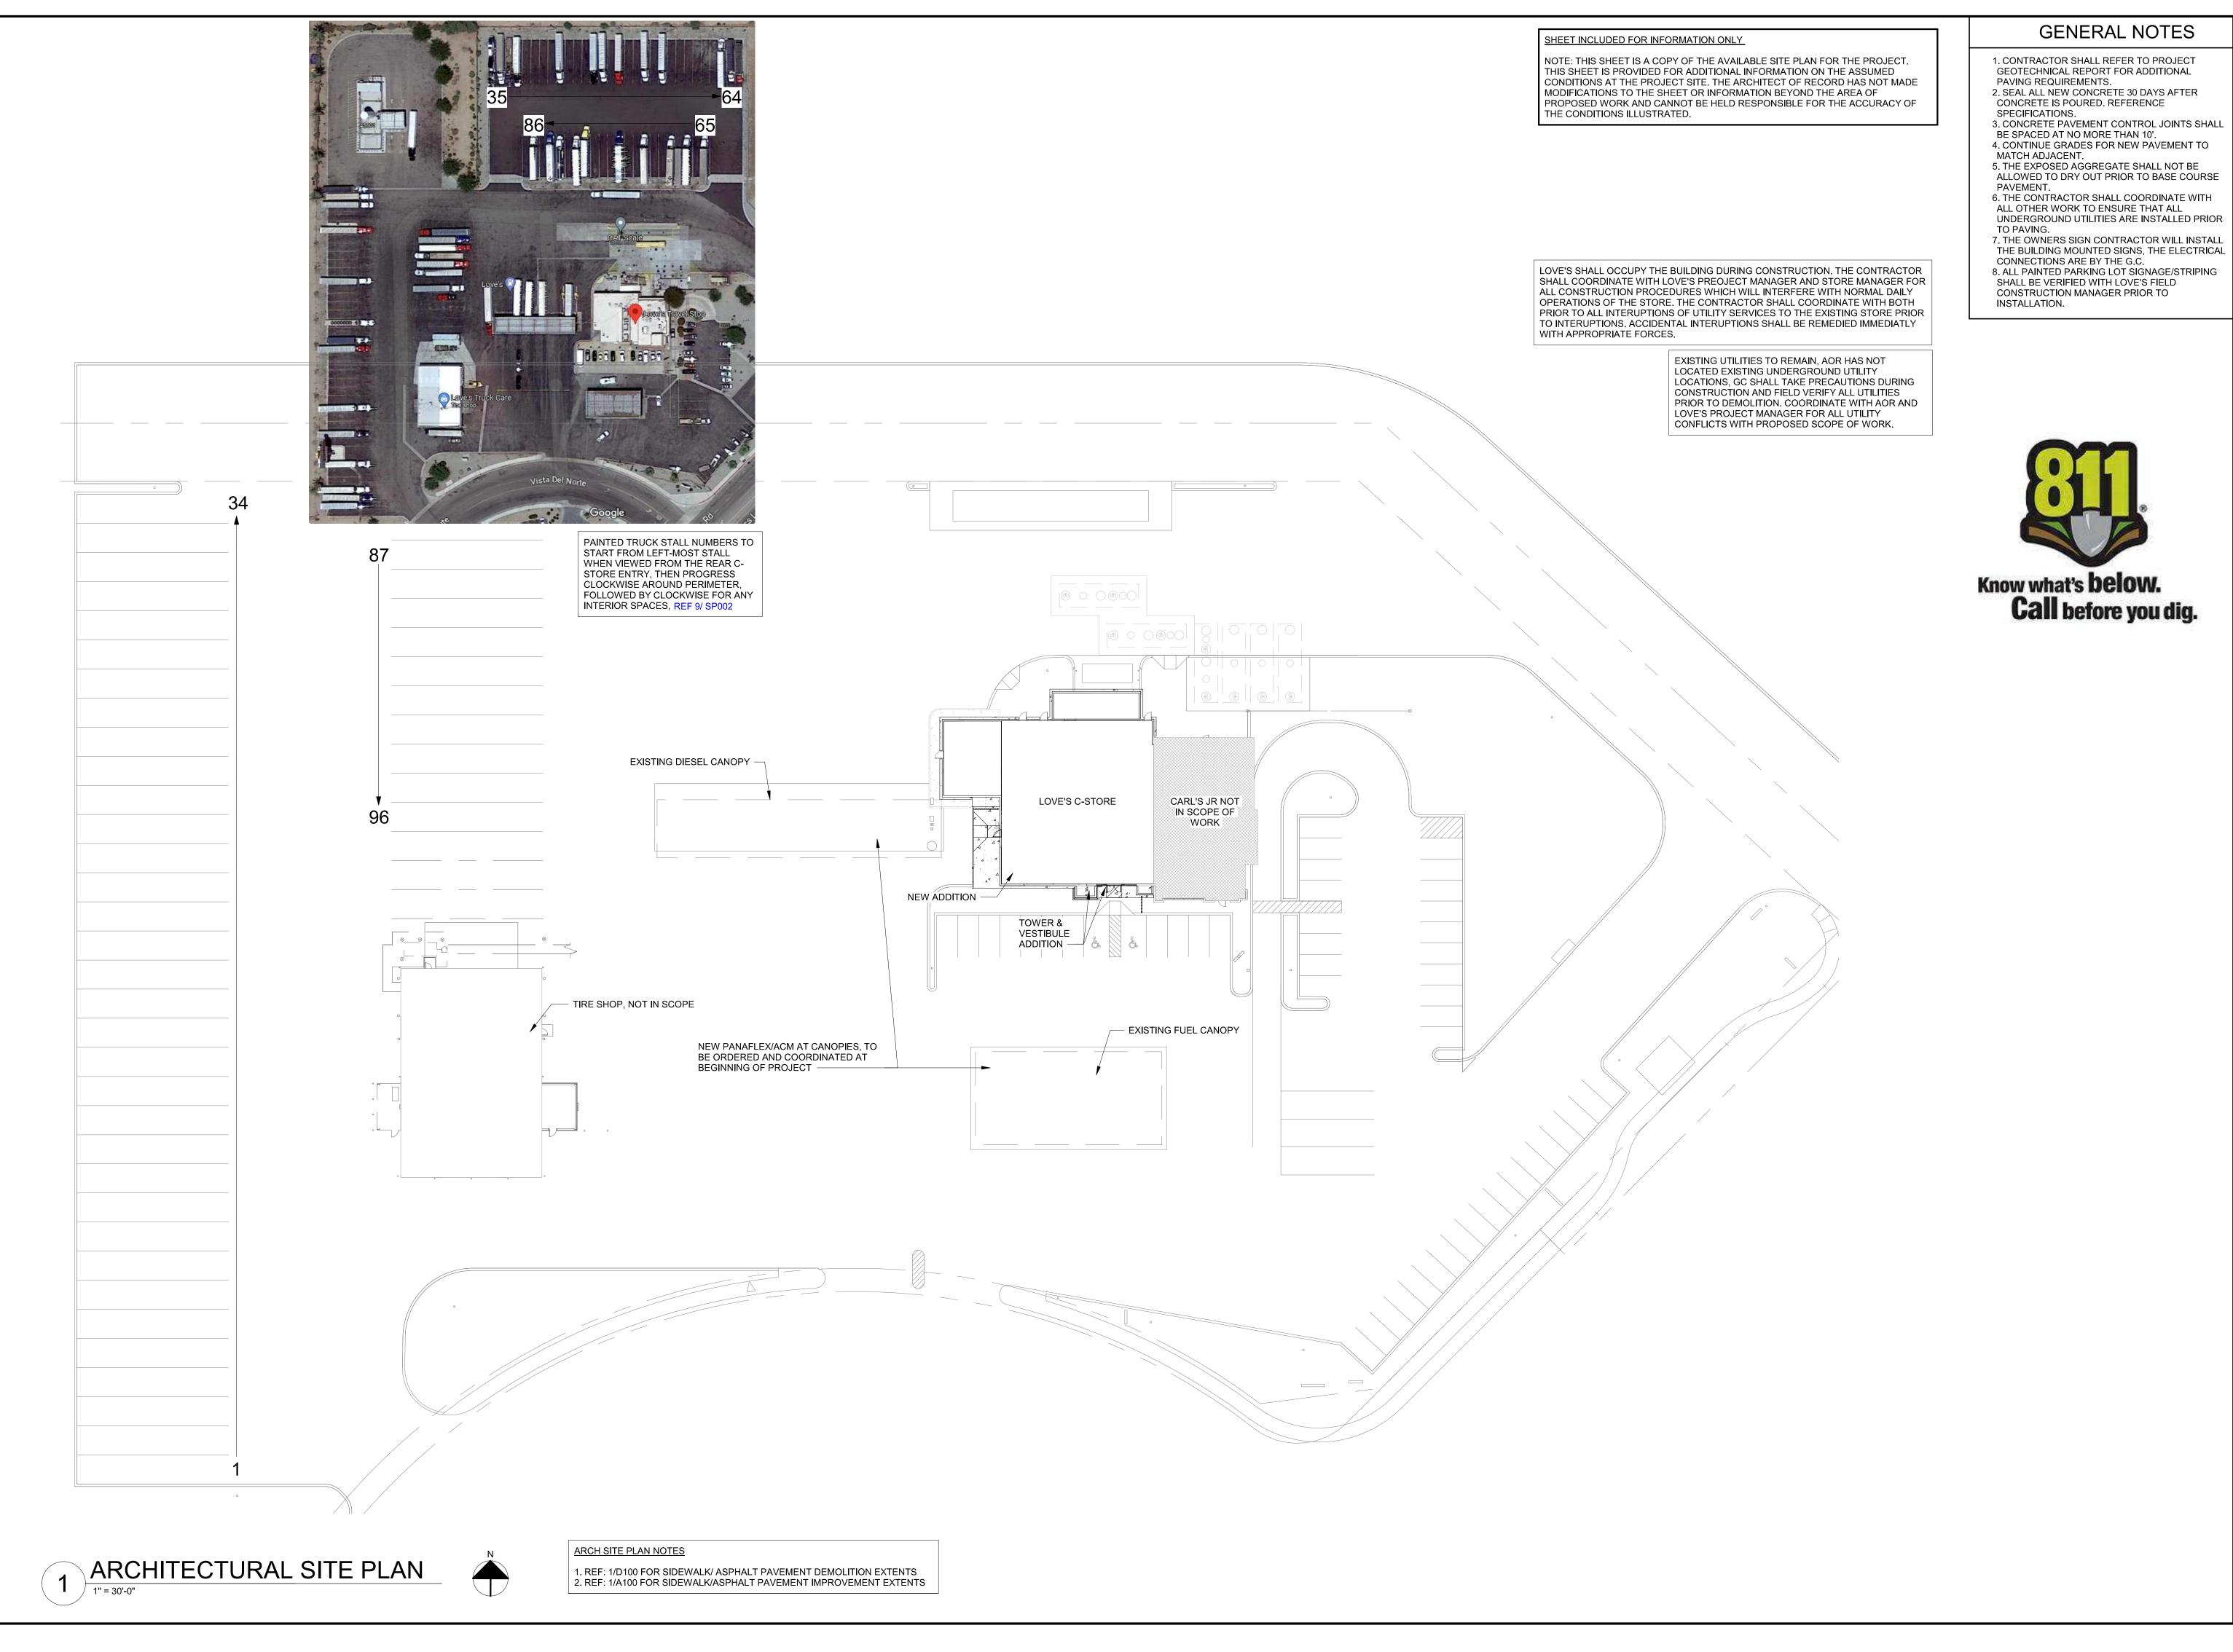

ARCHITECTURAL SITE PLAN

SP001

ARCHITECT OF RECORD:
Mariah B. Meyer
8131 METCALF AVENUE SUITE 300,
OVERLAND PARK, KANSAS 66204

STORE NUMBER: 207
45-761 Dillon Rd
COACHELLA, CA 92236
JOB NUMBER: 63202071

| DRAWN BY:      |           |
|----------------|-----------|
|                | KB        |
| DOCUMENT DATE: | 04/28/23  |
| PROTO:         | TIER 1 90 |
| PROTO CYCLE:   | Q4 - 2022 |