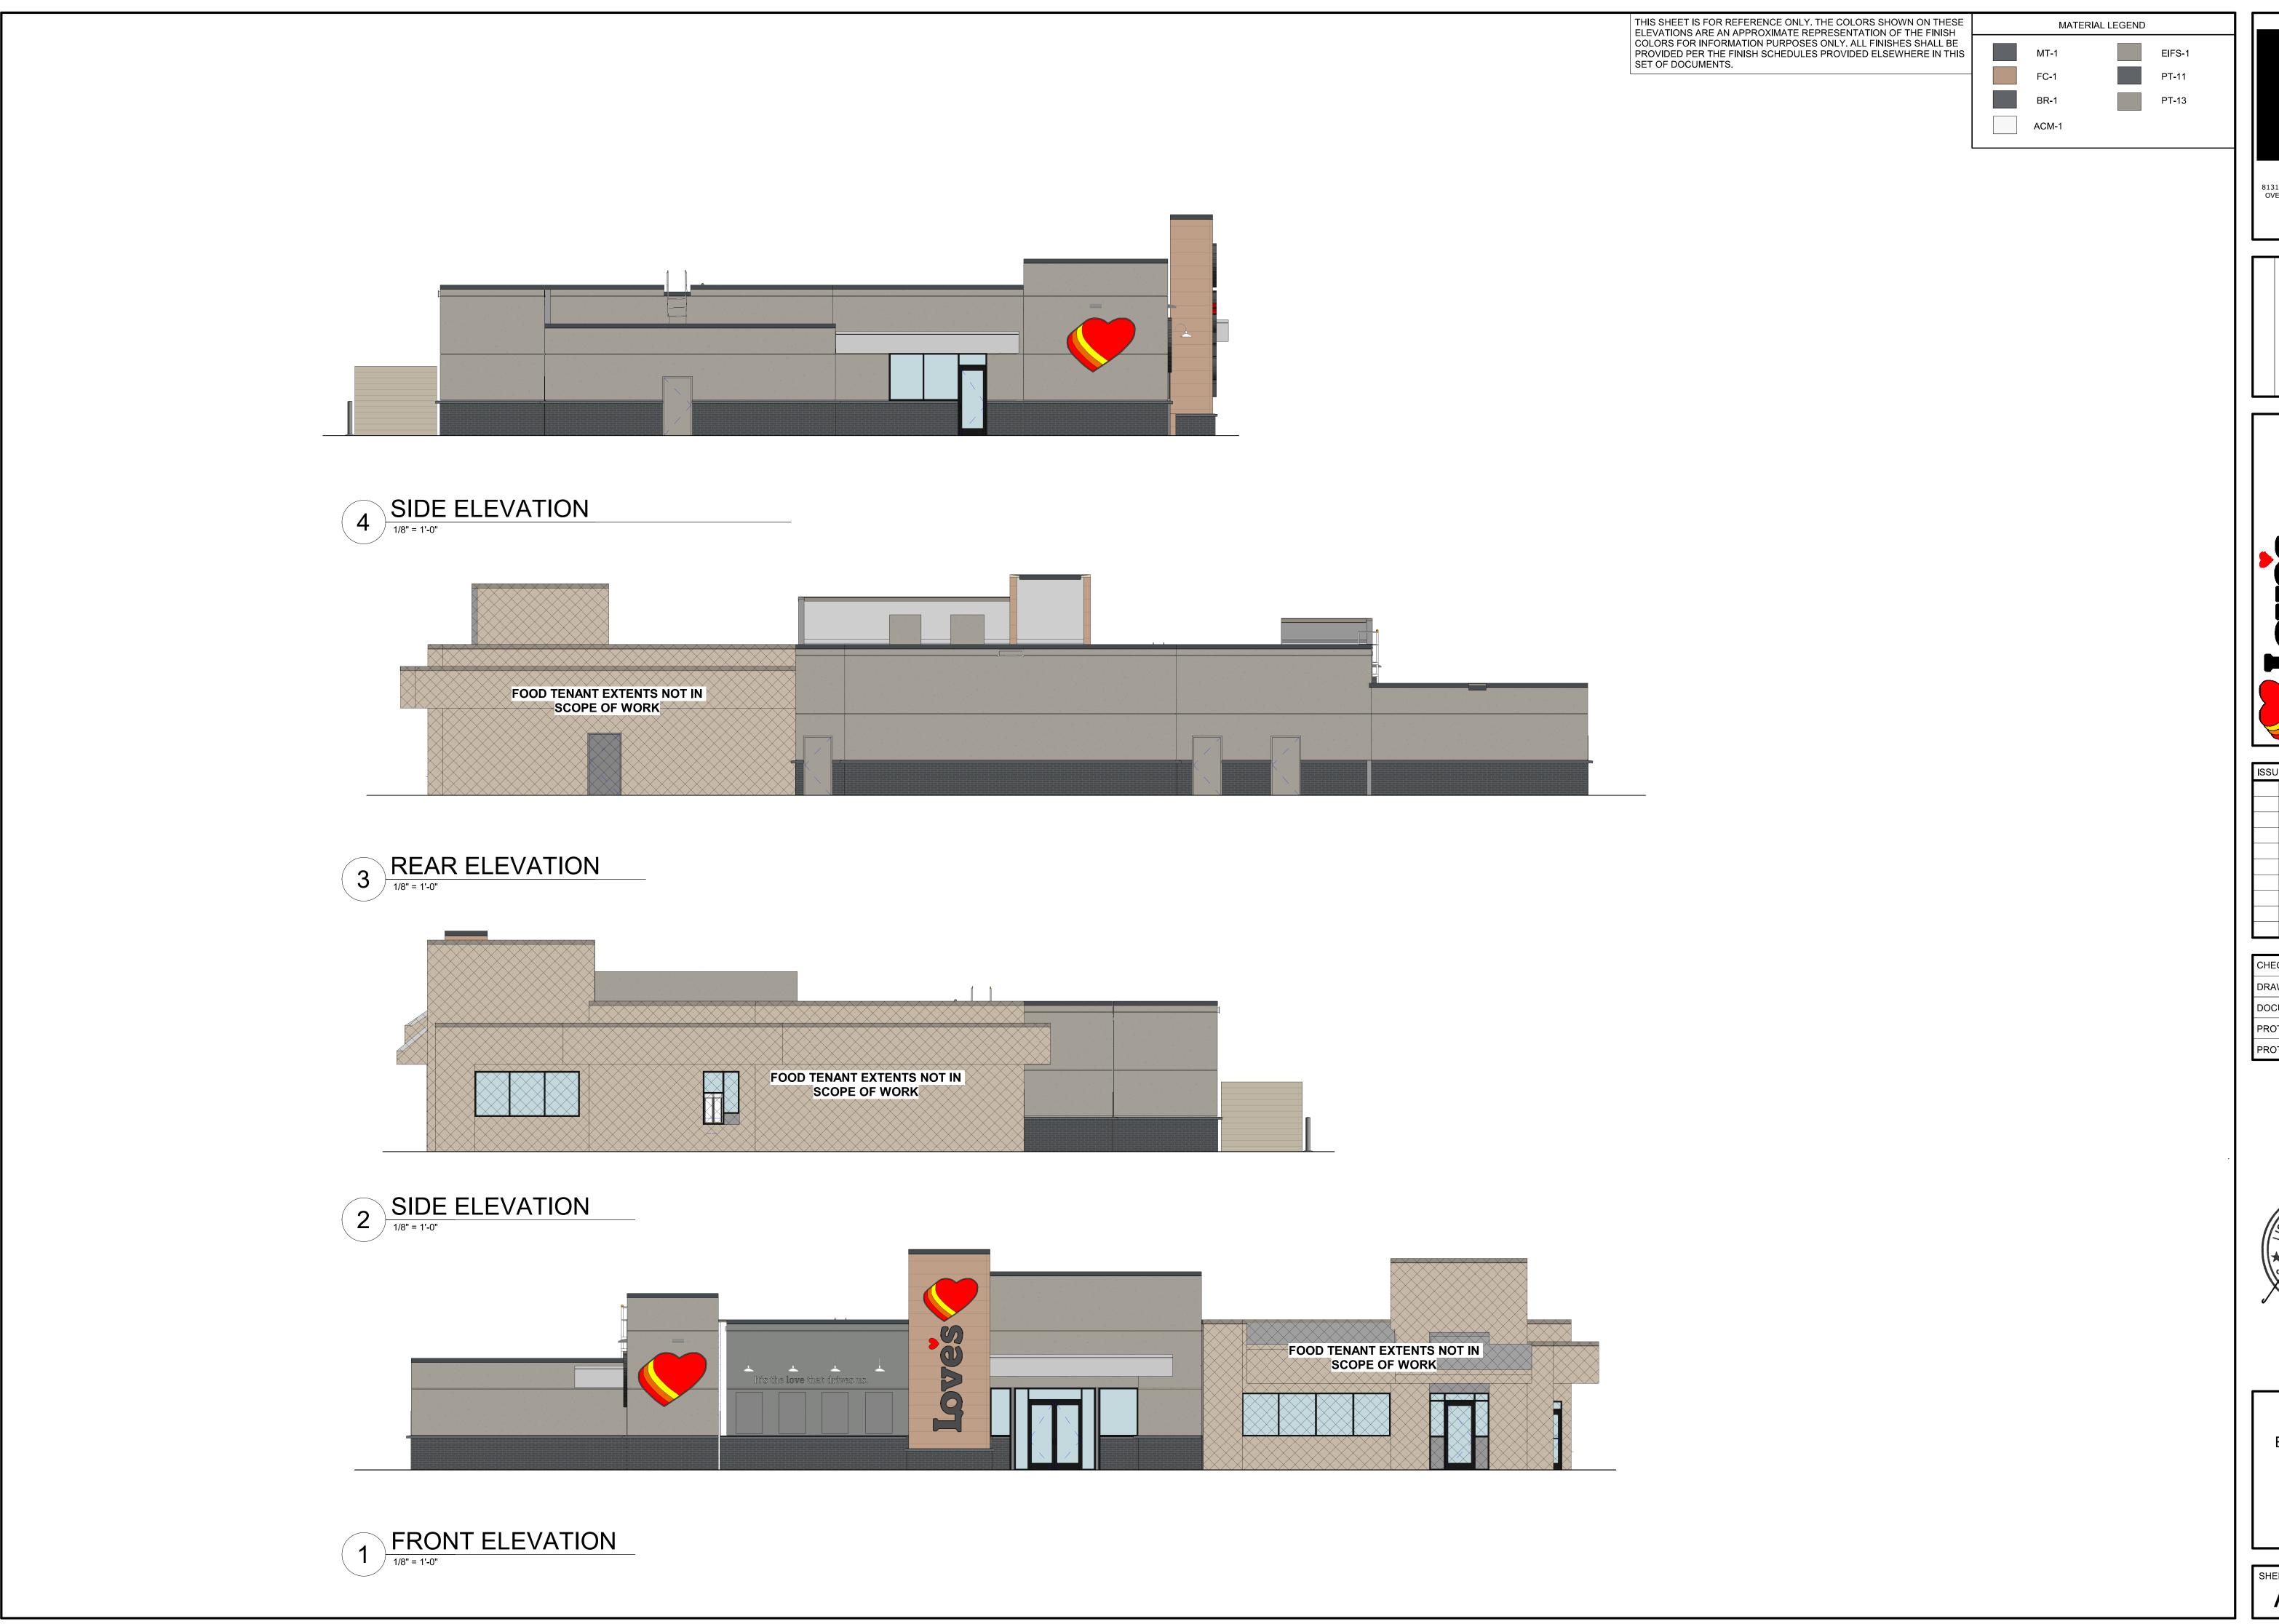

05/04/202

EXTERIOR COLOR ELEVATIONS

A201.1

| ISSU | E BLOCK |  |
|------|---------|--|
|      |         |  |
|      |         |  |
|      |         |  |
|      |         |  |
|      |         |  |
|      |         |  |
|      |         |  |
|      |         |  |
|      |         |  |
|      |         |  |