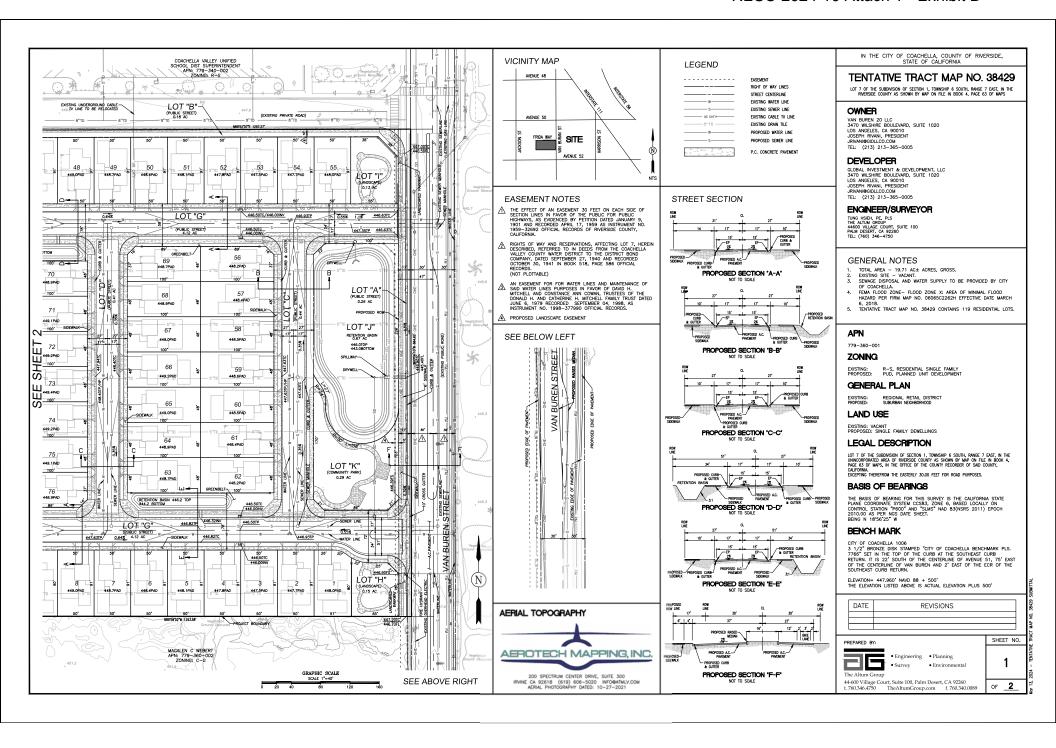

IN THE CITY OF COACHELLA, COUNTY OF RIVERSIDE, STATE OF CALIFORNIA

## TENTATIVE TRACT MAP NO. 38429

LOT 7 OF THE SUBDIVISION OF SECTION 1, TOWNSHIP 6 SOUTH, RANGE 7 EAST, IN THE RIVERSIDE COUNTY AS SHOWN BY MAP ON FILE IN BOOK 4, PAGE 63 OF MAPS

LEGEND

EASEMENT
RIGHT OF WAY LINES
STREET CENTERLINE
EXISTING WATER LINE

EXISTING SEWER LINE
EXISTING CABLE TV LINE
EXISTING DRAIN TILE
PROPOSED WATER LINE

PROPOSED SEWER LINE
P.C. CONCRETE PAVEMENT

## LOT AREA

|     |          |     | LOT      | TABLE | 4,800 SF |     |          |
|-----|----------|-----|----------|-------|----------|-----|----------|
| NO. | AREA     | NO. | AREA     | NO.   | AREA     | NO. | AREA     |
| 1   | 4,535 SF | 29  | 4,639 SF | 57    | 4,800 SF | 85  | 4,800 SF |
| 2   | 4,533 SF | 30  | 4,656 SF | 58    | 4,800 SF | 86  | 4,800 SF |
| 3   | 4,532 SF | 31  | 4,520 SF | 59    | 4,800 SF | 87  | 4,800 SF |
| 4   | 4,530 SF | 32  | 5,947 SF | 60    | 4,800 SF | 88  | 4,800 SF |
| 5   | 4,529 SF | 33  | 9,221 SF | 61    | 4,800 SF | 89  | 4,800 SF |
| 6   | 4,527 SF | 34  | 6,282 SF | 62    | 4,800 SF | 90  | 4,800 SF |
| 7   | 4,526 SF | 35  | 4,807 SF | 63    | 4,800 SF | 91  | 4,800 SF |
| 8   | 4,524 SF | 36  | 4,973 SF | 64    | 4,800 SF | 92  | 4,800 SF |
| 9   | 4,523 SF | 37  | 4,978 SF | 65    | 4,800 SF | 93  | 4,800 SF |
| 10  | 4,522 SF | 38  | 4,984 SF | 66    | 4,800 SF | 94  | 4,800 SF |
| 11  | 4,520 SF | 39  | 4,990 SF | 67    | 4,800 SF | 95  | 4,800 SF |
| 12  | 4,519 SF | 40  | 4,996 SF | 68    | 4,800 SF | 96  | 4,800 SF |
| 13  | 4,517 SF | 41  | 5,001 SF | 69    | 4,739 SF | 97  | 4,739 SF |
| 14  | 4,516 SF | 42  | 4,839 SF | 70    | 4,800 SF | 98  | 4,800 SF |
| 15  | 4,514 SF | 43  | 4,513 SF | 71    | 4,800 SF | 99  | 4,800 SF |
| 16  | 4,513 SF | 44  | 4,518 SF | 72    | 4,800 SF | 100 | 4,800 SF |
| 17  | 4,512 SF | 45  | 4,522 SF | 73    | 4,800 SF | 101 | 4,800 SF |
| 18  | 4,510 SF | 46  | 4,527 SF | 74    | 4,800 SF | 102 | 4,800 SF |
| 19  | 4,509 SF | 47  | 4,532 SF | 75    | 4,800 SF | 103 | 4,800 SF |
| 20  | 4,507 SF | 48  | 4,537 SF | 76    | 4,740 SF | 104 | 4,740 SF |
| 21  | 4,511 SF | 49  | 4,542 SF | 77    | 4,740 SF | 105 | 4,740 SF |
| 22  | 5,270 SF | 50  | 4,547 SF | 78    | 4,800 SF | 106 | 4,800 SF |
| 23  | 8,312 SF | 51  | 4,552 SF | 79    | 4,800 SF | 107 | 4,800 SF |
| 24  | 5,549 SF | 52  | 4,557 SF | 80    | 4,800 SF | 108 | 4,800 SF |
| 25  | 4,504 SF | 53  | 4,562 SF | 81    | 4,800 SF | 109 | 4,800 SF |
| 26  | 4,582 SF | 54  | 4,567 SF | 82    | 4,800 SF | 110 | 4,800 SF |
| 27  | 4,602 SF | 55  | 4,572 SF | 83    | 4,800 SF | 111 | 4,800 SF |
| 28  | 4,621 SF | 56  | 4,739 SF | 84    | 4,739 SF |     |          |