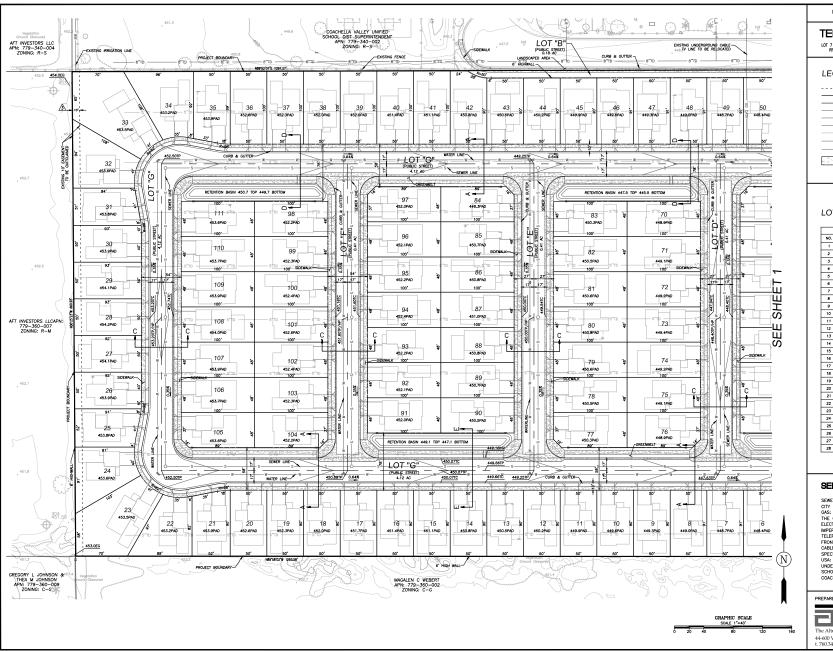

## LOT AREA

|     |          |     | LOT      | TABLE | 4,800 SF |     |          |
|-----|----------|-----|----------|-------|----------|-----|----------|
| NO. | AREA     | NO. | AREA     | NO.   | AREA     | NO. | AREA     |
| 1   | 4,535 SF | 29  | 4,639 SF | 57    | 4,800 SF | 85  | 4,800 SF |
| 2   | 4,533 SF | 30  | 4,656 SF | 58    | 4,800 SF | 86  | 4,800 SF |
| 3   | 4,532 SF | 31  | 4,520 SF | 59    | 4,800 SF | 87  | 4,800 SF |
| 4   | 4,530 SF | 32  | 5,947 SF | 60    | 4,800 SF | 88  | 4,800 SF |
| 5   | 4,529 SF | 33  | 9,221 SF | 61    | 4,800 SF | 89  | 4,800 SF |
| 6   | 4,527 SF | 34  | 6,282 SF | 62    | 4,800 SF | 90  | 4,800 SF |
| 7   | 4,526 SF | 35  | 4,807 SF | 63    | 4,800 SF | 91  | 4,800 SF |
| 8   | 4,524 SF | 36  | 4,973 SF | 64    | 4,800 SF | 92  | 4,800 SF |
| 9   | 4,523 SF | 37  | 4,978 SF | 65    | 4,800 SF | 93  | 4,800 SF |
| 10  | 4,522 SF | 38  | 4,984 SF | 66    | 4,800 SF | 94  | 4,800 SF |
| 11  | 4,520 SF | 39  | 4,990 SF | 67    | 4,800 SF | 95  | 4,800 SF |
| 12  | 4,519 SF | 40  | 4,996 SF | 68    | 4,800 SF | 96  | 4,800 SF |
| 13  | 4,517 SF | 41  | 5,001 SF | 69    | 4,739 SF | 97  | 4,739 SF |
| 14  | 4,516 SF | 42  | 4,839 SF | 70    | 4,800 SF | 98  | 4,800 SF |
| 15  | 4,514 SF | 43  | 4,513 SF | 71    | 4,800 SF | 99  | 4,800 SF |
| 16  | 4,513 SF | 44  | 4,518 SF | 72    | 4,800 SF | 100 | 4,800 SF |
| 17  | 4,512 SF | 45  | 4,522 SF | 73    | 4,800 SF | 101 | 4,800 SF |
| 18  | 4,510 SF | 46  | 4,527 SF | 74    | 4,800 SF | 102 | 4,800 SF |
| 19  | 4,509 SF | 47  | 4,532 SF | 75    | 4,800 SF | 103 | 4,800 SF |
| 20  | 4,507 SF | 48  | 4,537 SF | 76    | 4,740 SF | 104 | 4,740 SF |
| 21  | 4,511 SF | 49  | 4,542 SF | 77    | 4,740 SF | 105 | 4,740 SF |
| 22  | 5,270 SF | 50  | 4,547 SF | 78    | 4,800 SF | 106 | 4,800 SF |
| 23  | 8,312 SF | 51  | 4,552 SF | 79    | 4,800 SF | 107 | 4,800 SF |
| 24  | 5,549 SF | 52  | 4,557 SF | 80    | 4,800 SF | 108 | 4,800 SF |
| 25  | 4,504 SF | 53  | 4,562 SF | 81    | 4,800 SF | 109 | 4,800 SF |
| 26  | 4,582 SF | 54  | 4,567 SF | 82    | 4,800 SF | 110 | 4,800 SF |
| 27  | 4,602 SF | 55  | 4,572 SF | 83    | 4,800 SF | 111 | 4,800 SF |
| 28  | 4,621 SF | 56  | 4,739 SF | 84    | 4,739 SF |     |          |

## SERVICES

UNDERGROUND SERVICE ALERI PHONE: (800) 422-4133 SCHOOL: COACHELLA VALLEY UNIFIED SCHOOL DISTRICT PHONE: (760) 399-5137

PREPARED BY:

44-600 Village Court, Suite 100, Palm Desert, CA 92260 t. 760.346.4750 The Altum Group.com f. 760.340.0089