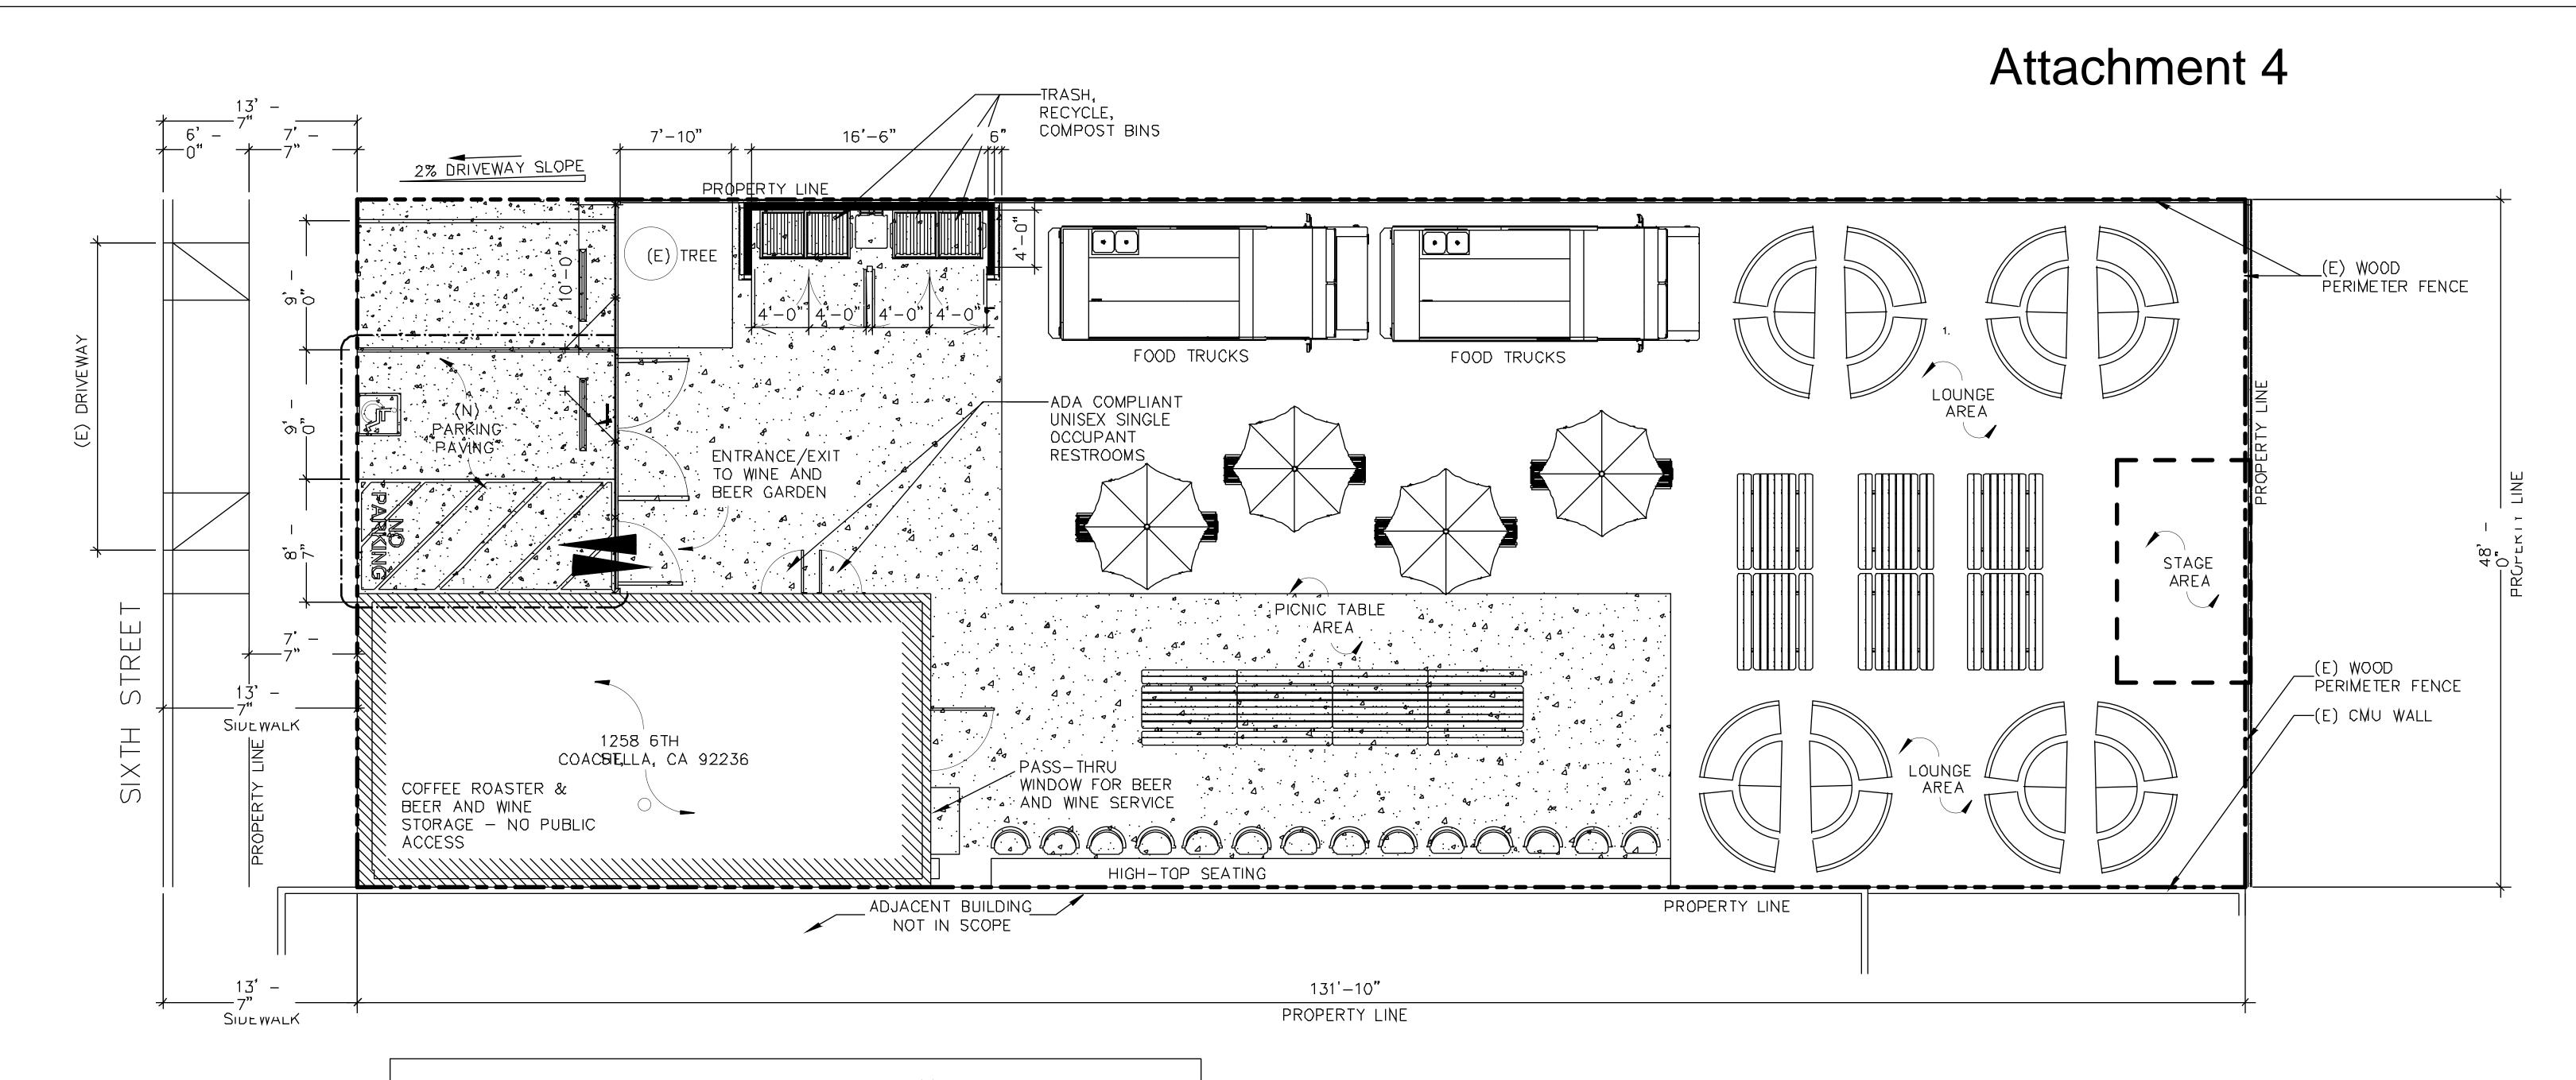

SITE PLAN SCALE: 3/16" = 1'-0"SHEET SHEET NO: REVISIONS: THE DRAWINGS, SPECIFICATIONS, IDEAS, DESIGNS, AND TITLE: **DESCRIPTION** DATE ARRANGEMENTS PRESENTED THEREBY ARE AND SHALL REMAIN THE SUBMISSION 11/27/23 PROPERTY OF THE ARCHITECT, AND NO PART THEREOF SHALL BE COPIED, DISCLOSED TO OTHERS, OR USED IN CONNECTION WITH

CUP.1 SITE PLAN

ANY WORK OR PROJECT OTHER THAN THE SPECIFIC PROJECT FOR WHICH THEY HAVE BEEN PREPARED AND DEVELOPED WITHOUT THE WRITTEN CONSENT OF THE ARCHITECT, VISUAL CONTACT WITH THESE DRAWINGS OR SPECIFICATIONS SHALL CONSTITUTE CONCLUSIVE EVIDENCE OF ACCEPTANCE OF THESE RESTRICTIONS, WRITTEN DIMENSIONS ON THESE DRAWINGS SHALL HAVE RECEDENCE OVER SCALED DIMENSIONS. CONTRACTORS SHALL VERIFY AND BE RESPONSIBLE FOR ALL DIMENSIONS AND CONDITIONS ON THE JOB AND THIS OFFICE MUST BE NOTIFIED OF ANY VARIATIONS FROM THE DIMENSIONS AND CONDITIONS SHOWN BY THESE DRAWINGS, SHOP DETAILS MUST BE SUBMITTED TO THE OFFICE FOR REVIEW BEFORE PROCEEDING WITH FABRICATION.

## 1258 6TH ST, COACHELLA, CA 92236

APPLICANT:

COACHELLA GENERAL LLC 1258 SIXTH STREET COACHELLA, CA 92236 CONTACT: TEDDY LEE E-MAIL; teddy@cramgt.com

(347) 515-5600