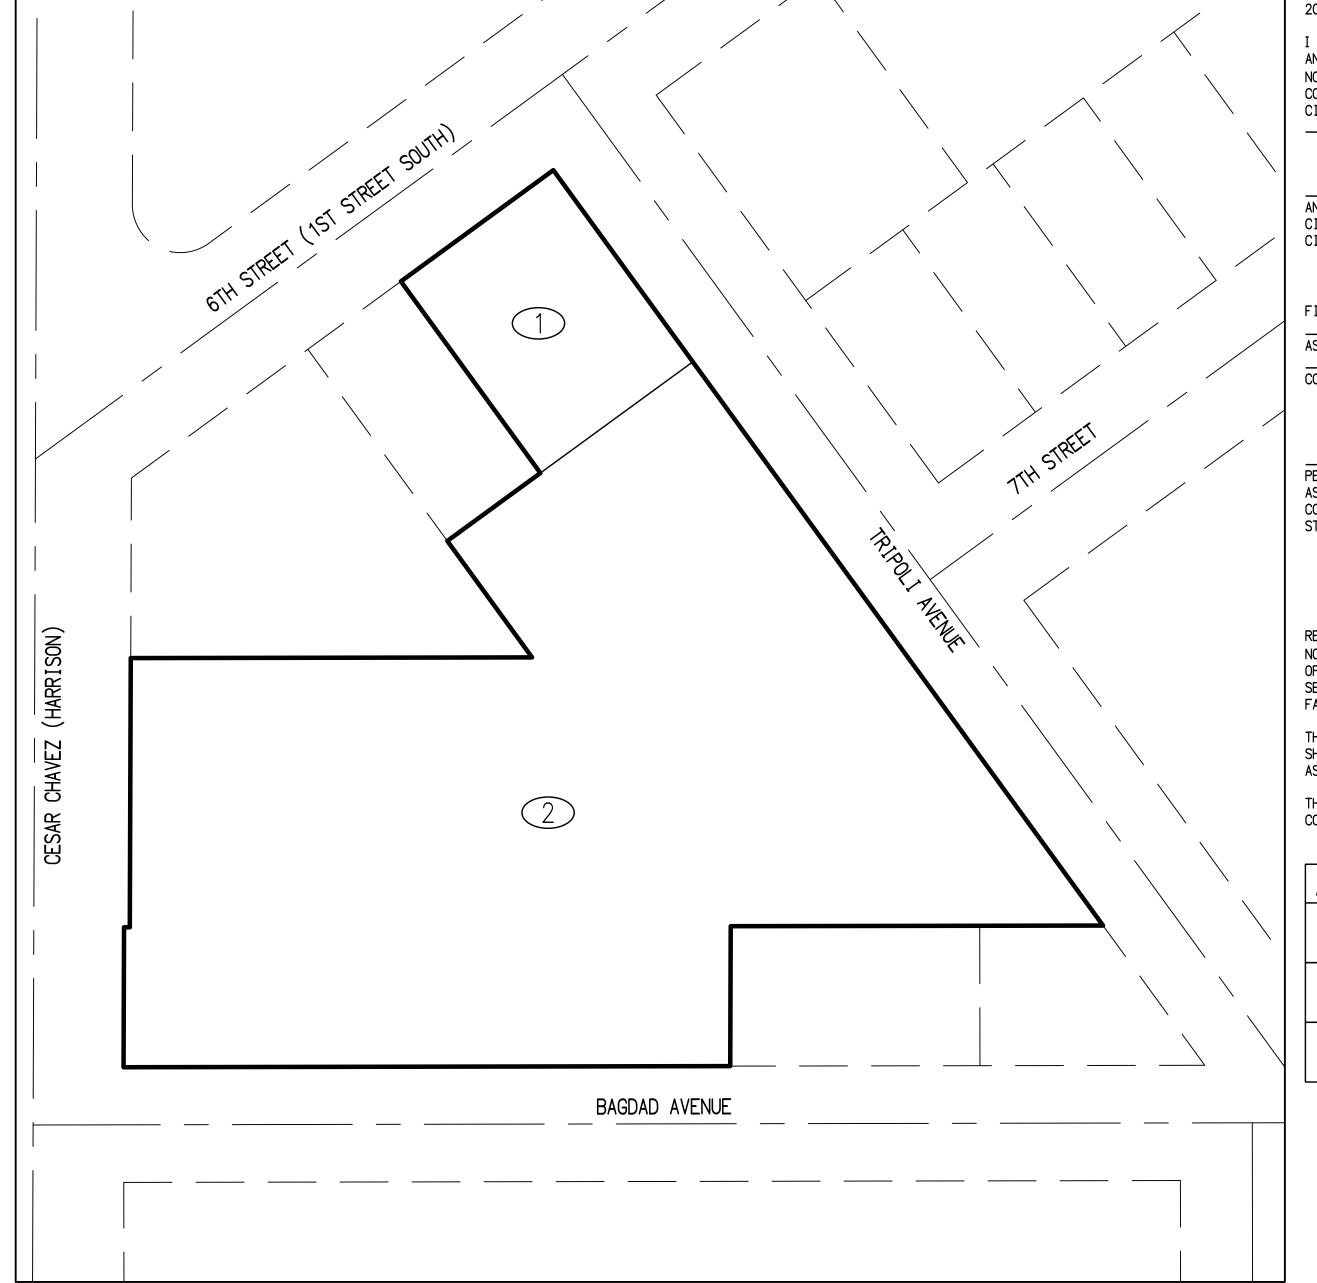

## PUEBLO VIEJO VILLAS - PARCEL 1 OF PARCEL MERGER 2023-01 COMMUNITY FACILITIES DISTRICT NO 2005-01 (LAW ENFORCEMENT, FIRE AND PARAMEDIC SERVICES)

FILED IN THE OFFICE OF THE CITY CLERK THIS \_\_\_\_ DAY OF \_\_\_\_\_\_ 20\_\_\_\_.

THE LINES AND DIMENSIONS OF EACH LOT OR PARCEL SHOWN ON THIS DIAGRAM SHALL BE THOSE LINES AND DIMENSIONS AS SHOWN ON THE RIVERSIDE COUNTY ASSESSORS MAPS FOR THOSE PARCELS LISTED.

THE RIVERSIDE COUNTY ASSESSORS MAPS SHALL GOVERN FOR ALL DETAILS CONCERNING THE LINES AND DIMESNIONS OF SUCH LOTS OF PARCELS.

| ASMT. NO.  | ASSESSOR'S PARCEL NO. | ACREAGE     |
|------------|-----------------------|-------------|
| $\bigcirc$ | 778-081-001           | 0.28± ACRES |
| 2          | 778-081-003           | 2.48± ACRES |
|            | TOTAL                 | 2.76± ACRES |

## **LEGEND**

ASSESSMENT BOUNDARY

ASSESSMENT NUMBER