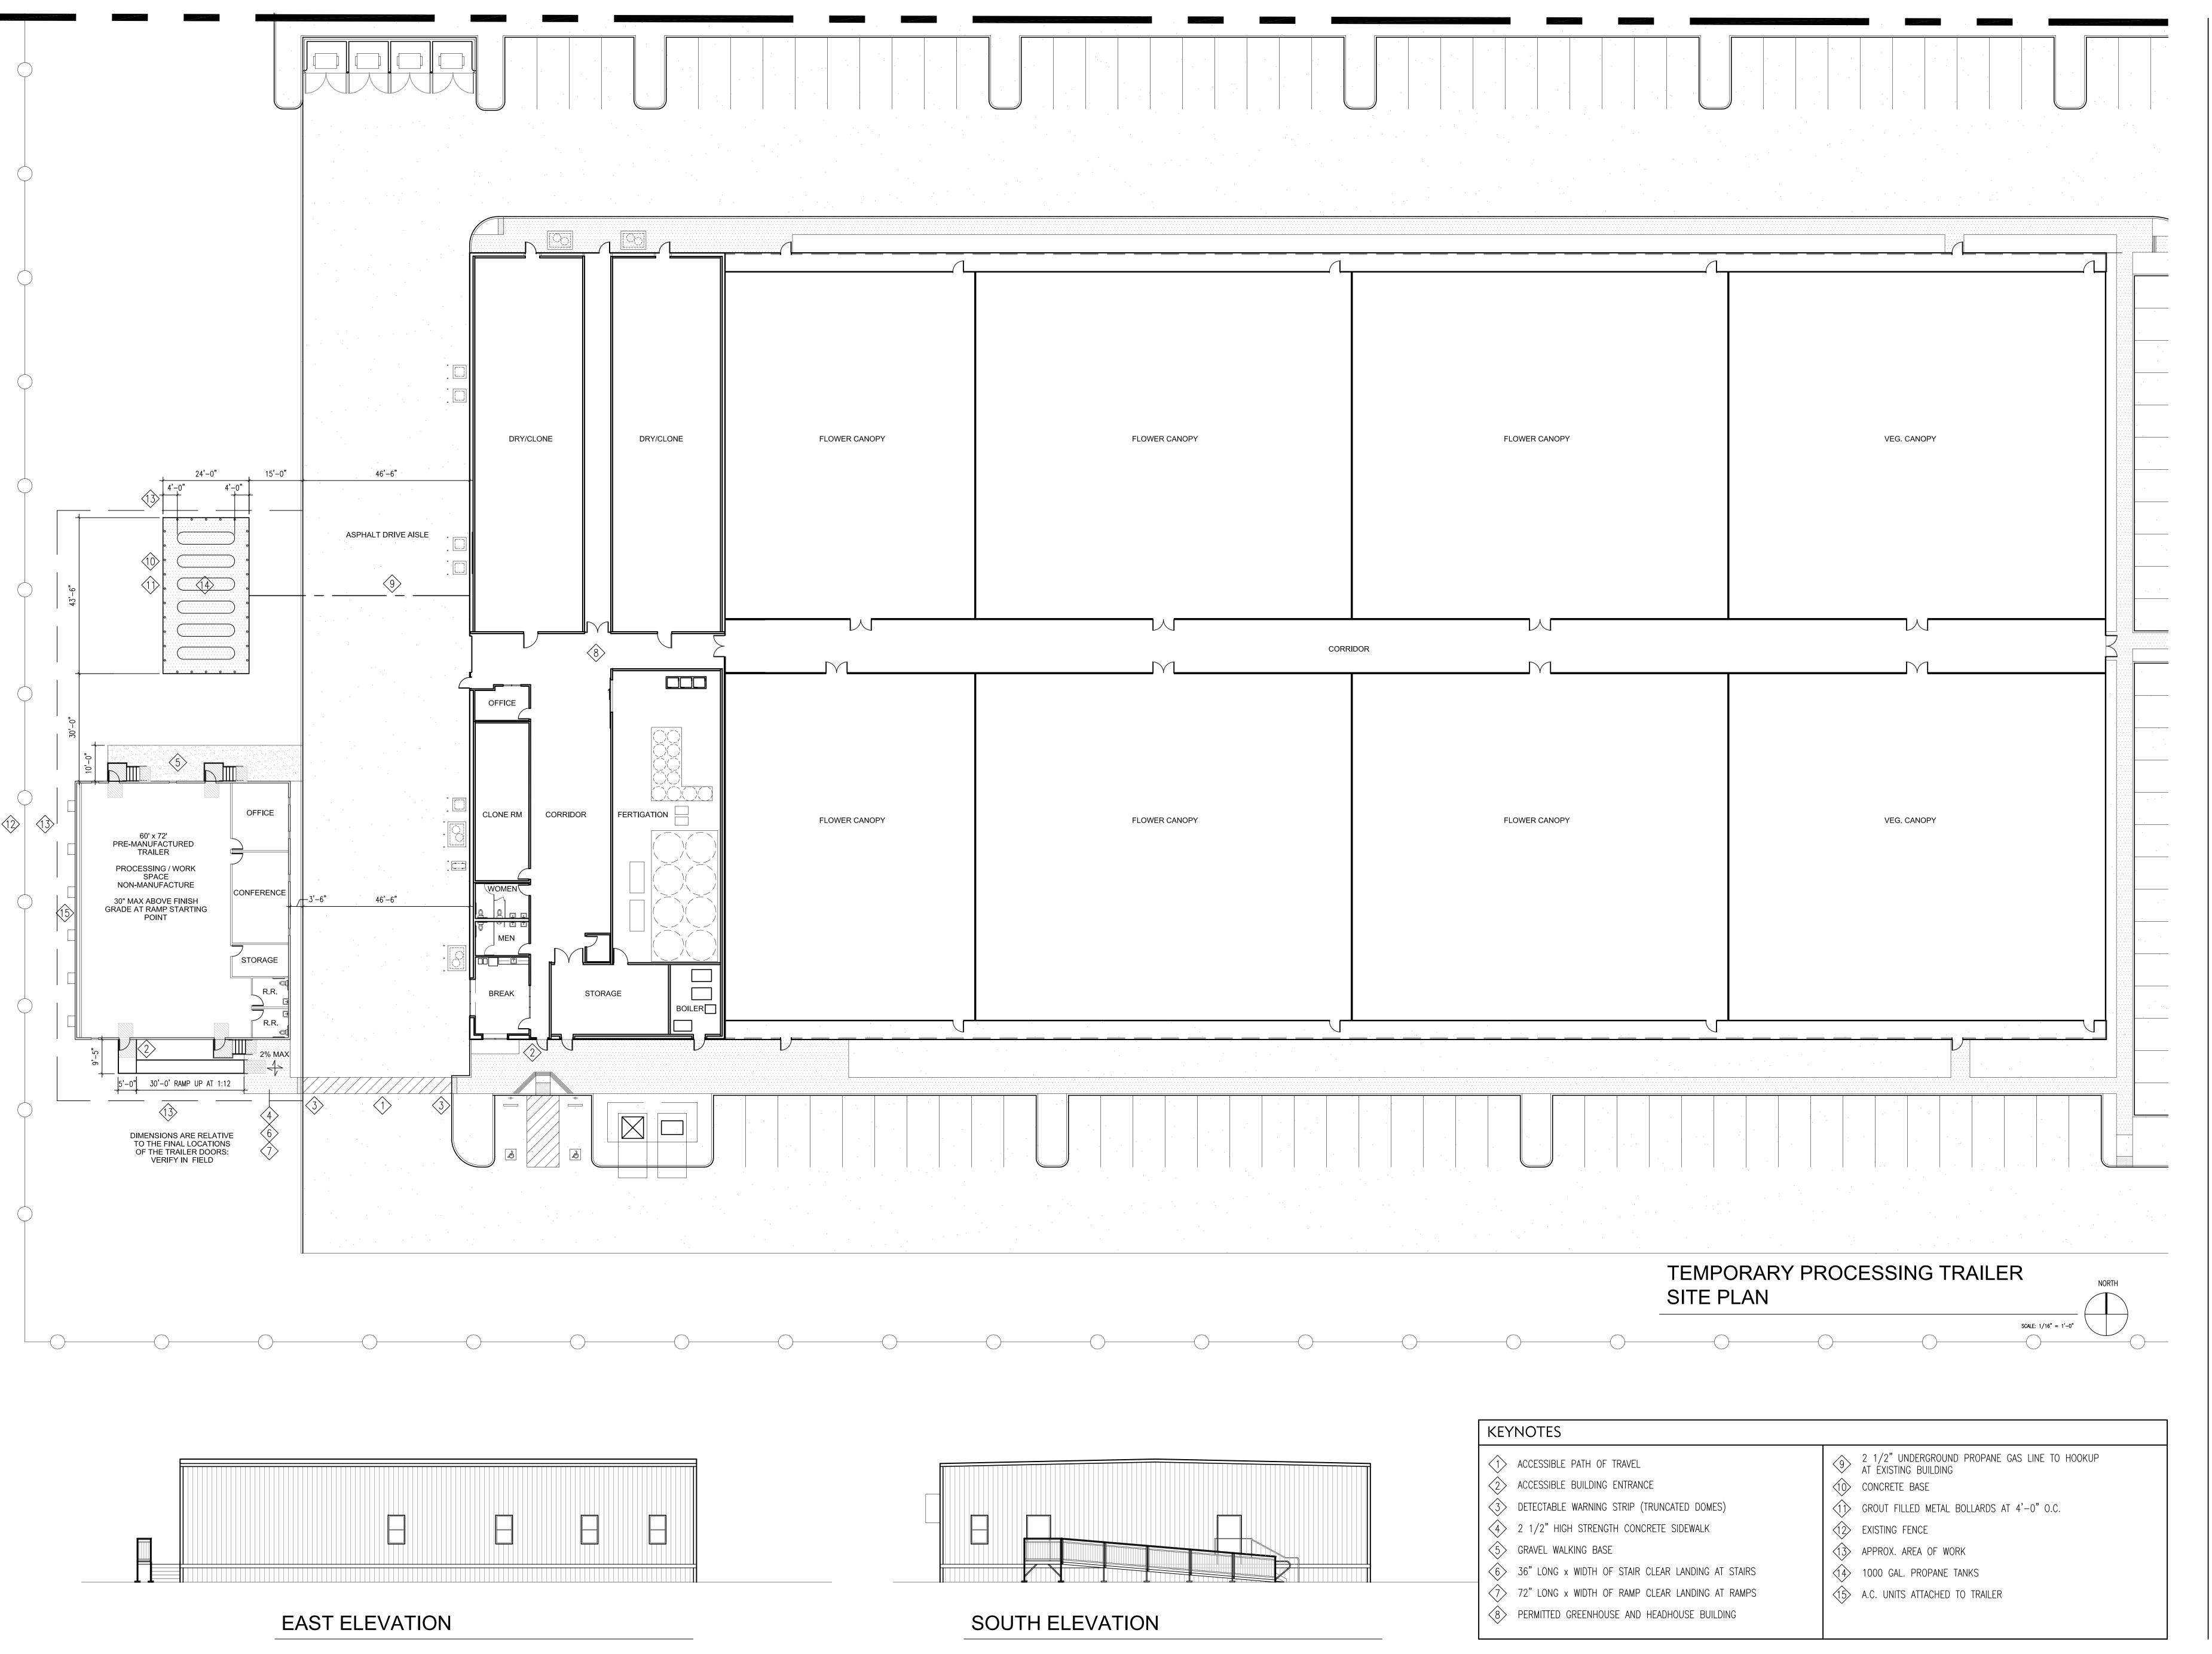

08/22/22 SITE UPDATE

AS-1.1

PHASE 1 SITE PLAN

KEYNOTES

- 1) ACCESSIBLE PATH OF TRAVEL
- 2 ACCESSIBLE BUILDING ENTRANCE
- 3 DETECTABLE WARNING STRIP (TRUNCATED DOMES)
- 4 2 1/2" HIGH STRENGTH CONCRETE SIDEWALK
- 5 GRAVEL WALKING BASE
- 6> 36" LONG x WIDTH OF STAIR CLEAR LANDING
- 7> 72" LONG x WIDTH OF RAMP CLEAR LANDING
- 8 EXISTING BUILDING
- 2 1/2" UNDERGROUND PROPANE GAS LINE TO HOOKUP AT EXISTING BUILDING

- (10) CONCRETE BASE
- 1 GROUT FILLED METAL BOLLARDS AT 4'-0" O.C.
- (12) EXISTING FENCE

- (13) APPROX. AREA OF WORK
- 14) 1000 GAL. PROPANE TANKS
- 15 A.C. UNITS ATTACHED TO TRAILER

OWNERSHIP OF DOCUMENTS DRAWINGS AND SPECIFICATIONS AS
INSTRUMENTS OF SERVICE ARE AND SHALL
REMAIN THE PROPERTY OF THE
ARCHITECT WHETHER THE PROJECT FOR
WHICH THEY ARE PREPARED IS EXECUTED
OR NOT. THEY ARE NOT TO BE USED ON
OTHER PROJECTS OR EXTENSIONS TO THIS
PROJECT EXCEPT BY AGREEMENT IN
WRITING AND WITH APPROPRIATE
COMPENSATION TO
McGEE SHARON ARCHITECTS
@COPYRIGHT 2022
McGEE SHARON ARCHITECTS INC