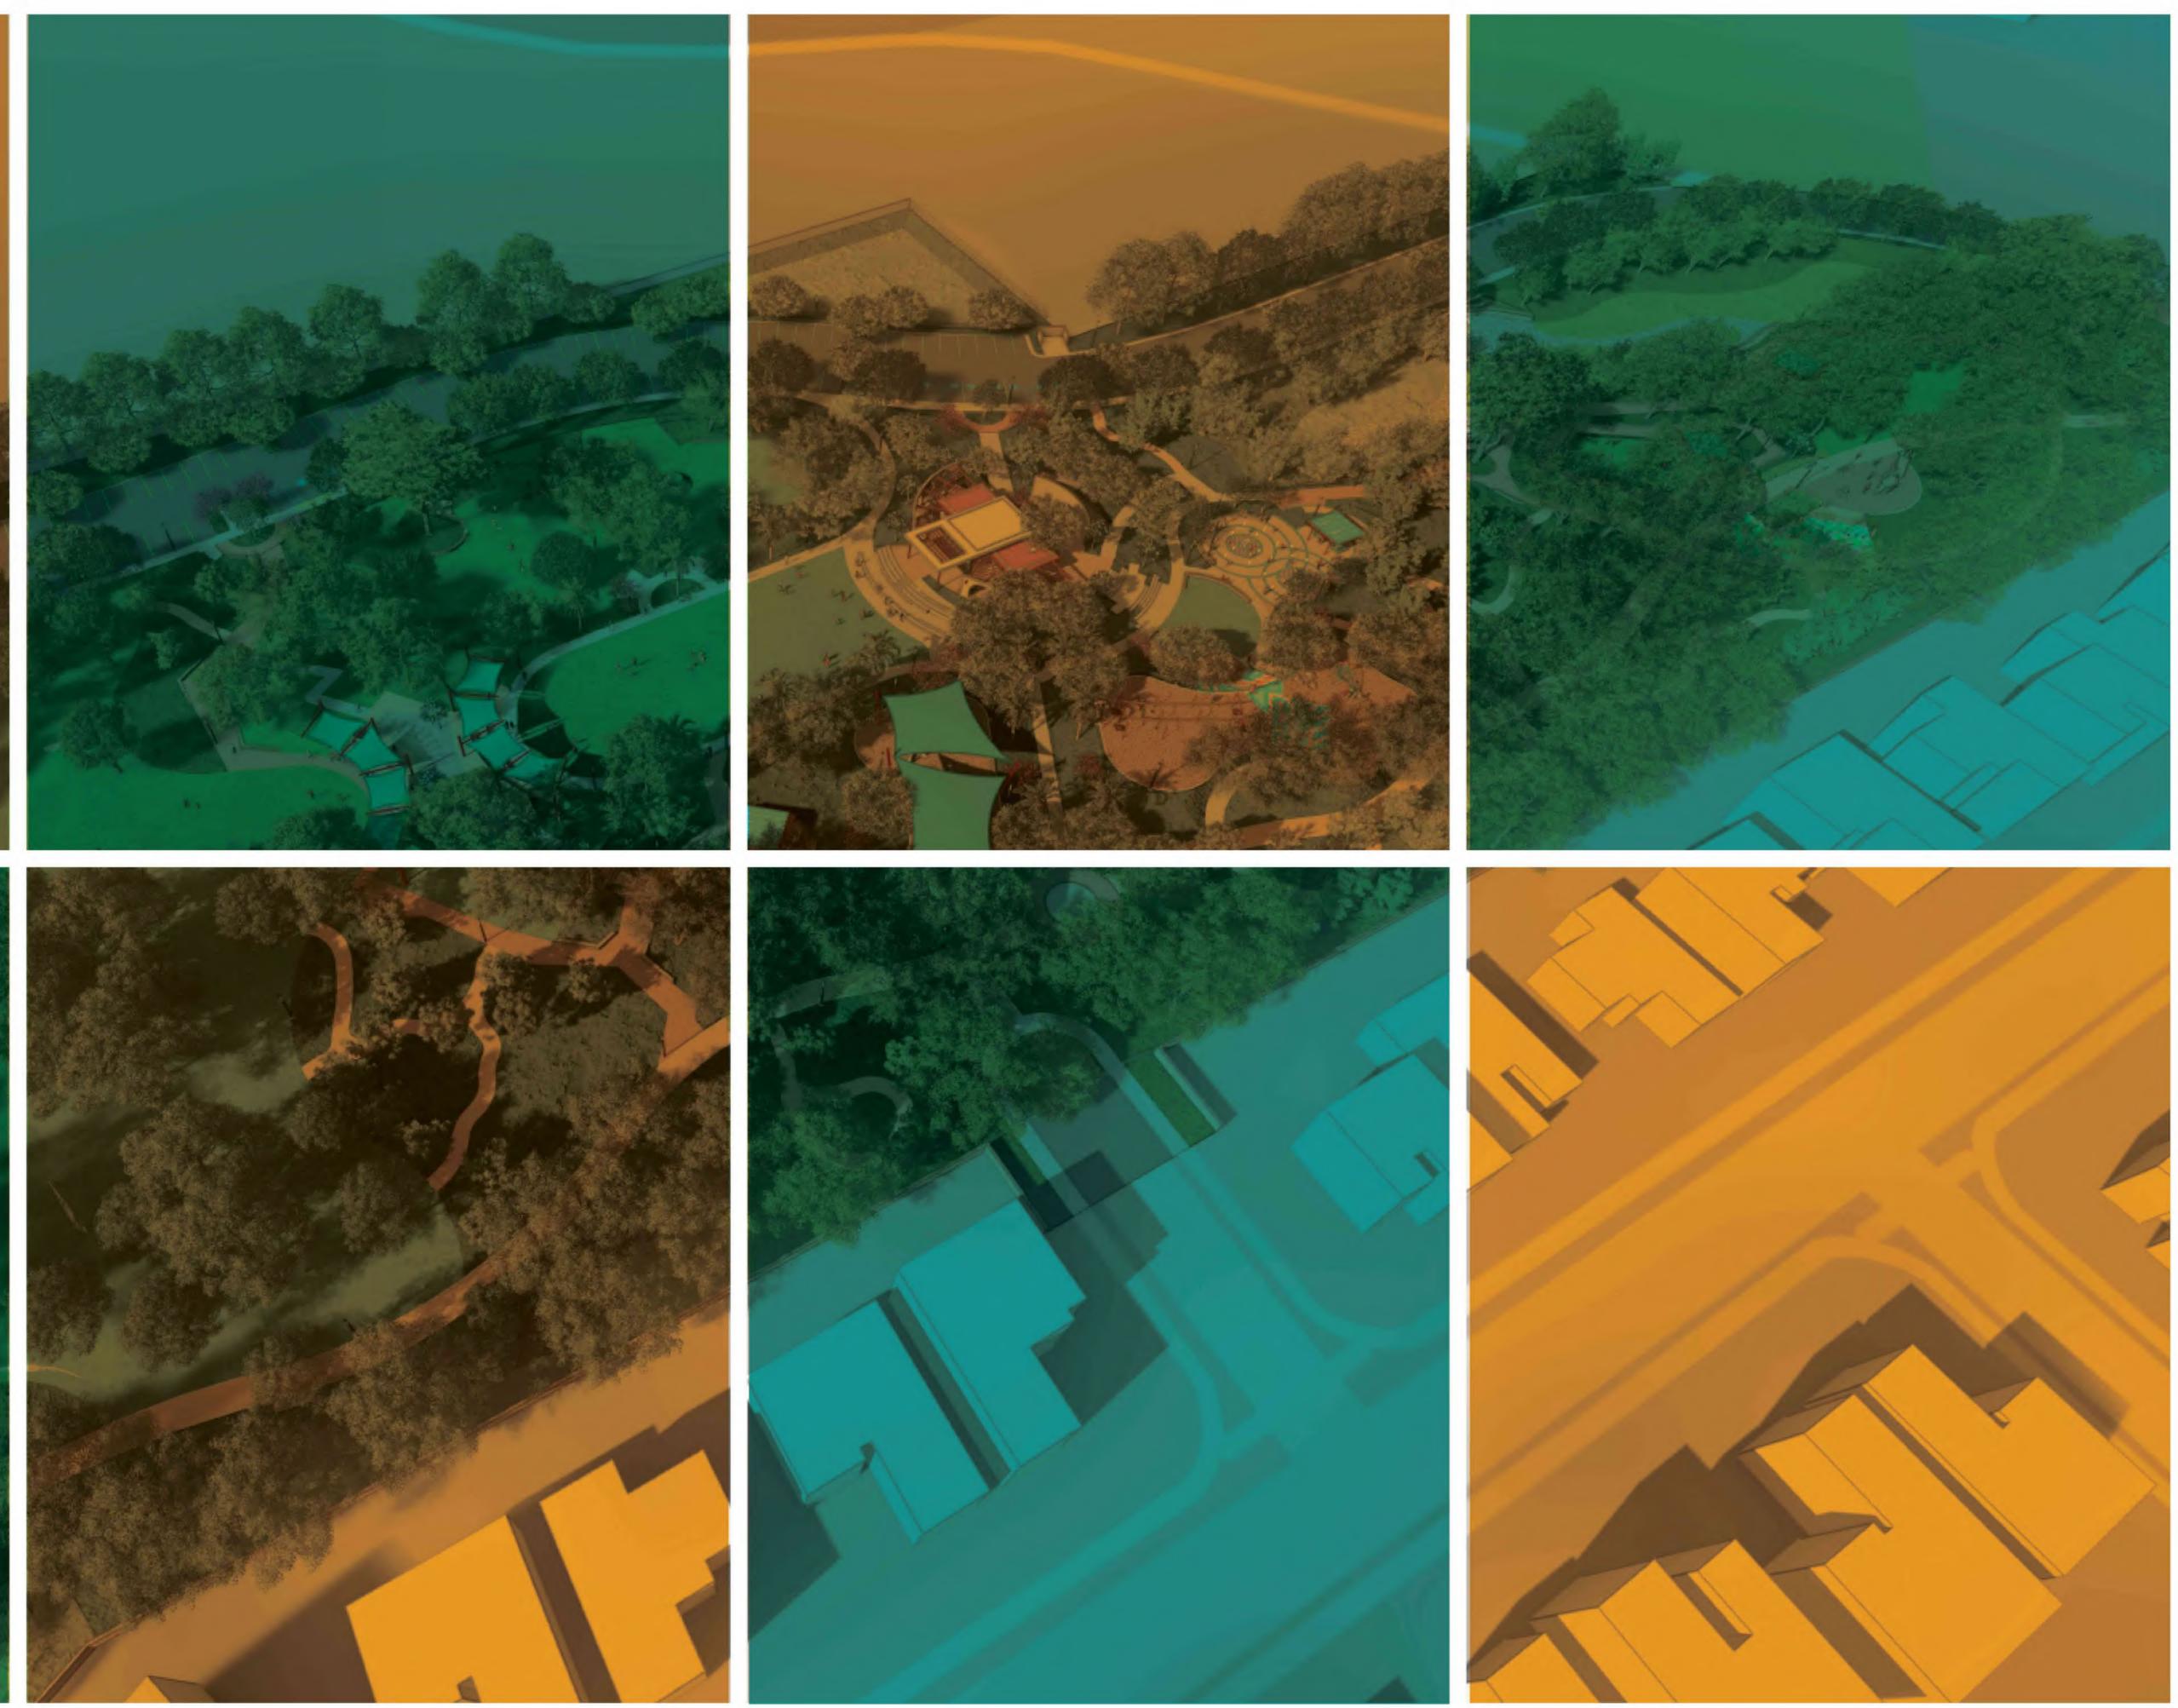

## **RANCHO LAS FLORES PARK EXPANSION** | MASTER SITE PLAN

SITE PLAN | GREAT LAWN

LANDSCAPED

-CONCRETE SEAT WALL

DIRECTIONAL WAY FINDING

-ART MURAL

STRUCTURE

-CAFE OVER SEATING AND ENHANCED

-STRAMPATHEATER

SITE PLAN | SPLASH PAD, PLAY AREA, & CONCHILLA BAY

-STAIRS

- CUSTOM SPLASH PAD WATER FEATURE W/ SPRAY JET FEATURES AND MISTERS
- -SEATING AREA W/ SHADE STRUCTURE
- -SENSORY ACCENT LANDSCAPE SLOPE
- -ZIPLINE PLAY STRUCTURE
- -SHADE STRUCTURE
- -ACTIVE 5- 12 YEAR OLD CHILDREN ROPE PLAY STRUCTURE -CONCRETE SEATWALL

S S

SITE PLAN | ENCLOSED SMALL & LARGE DOG PARK

SITE PLAN | STORMWATER BASIN

# SITE PLAN | PEDESTRIAN DROP-OFF/ MICRO BIKE HUB

MULTI MODAL SAFETY DIVIDER-ENHANCED PAVING-BIKE RACKS & BIKE-**REPAIR STATION** HYDRATION STATION-CONCRETE SEATWALL-

EHANCED PAVING-

ZERO CURB ENTRY-DECOMPOSED GRANITE PAVING-