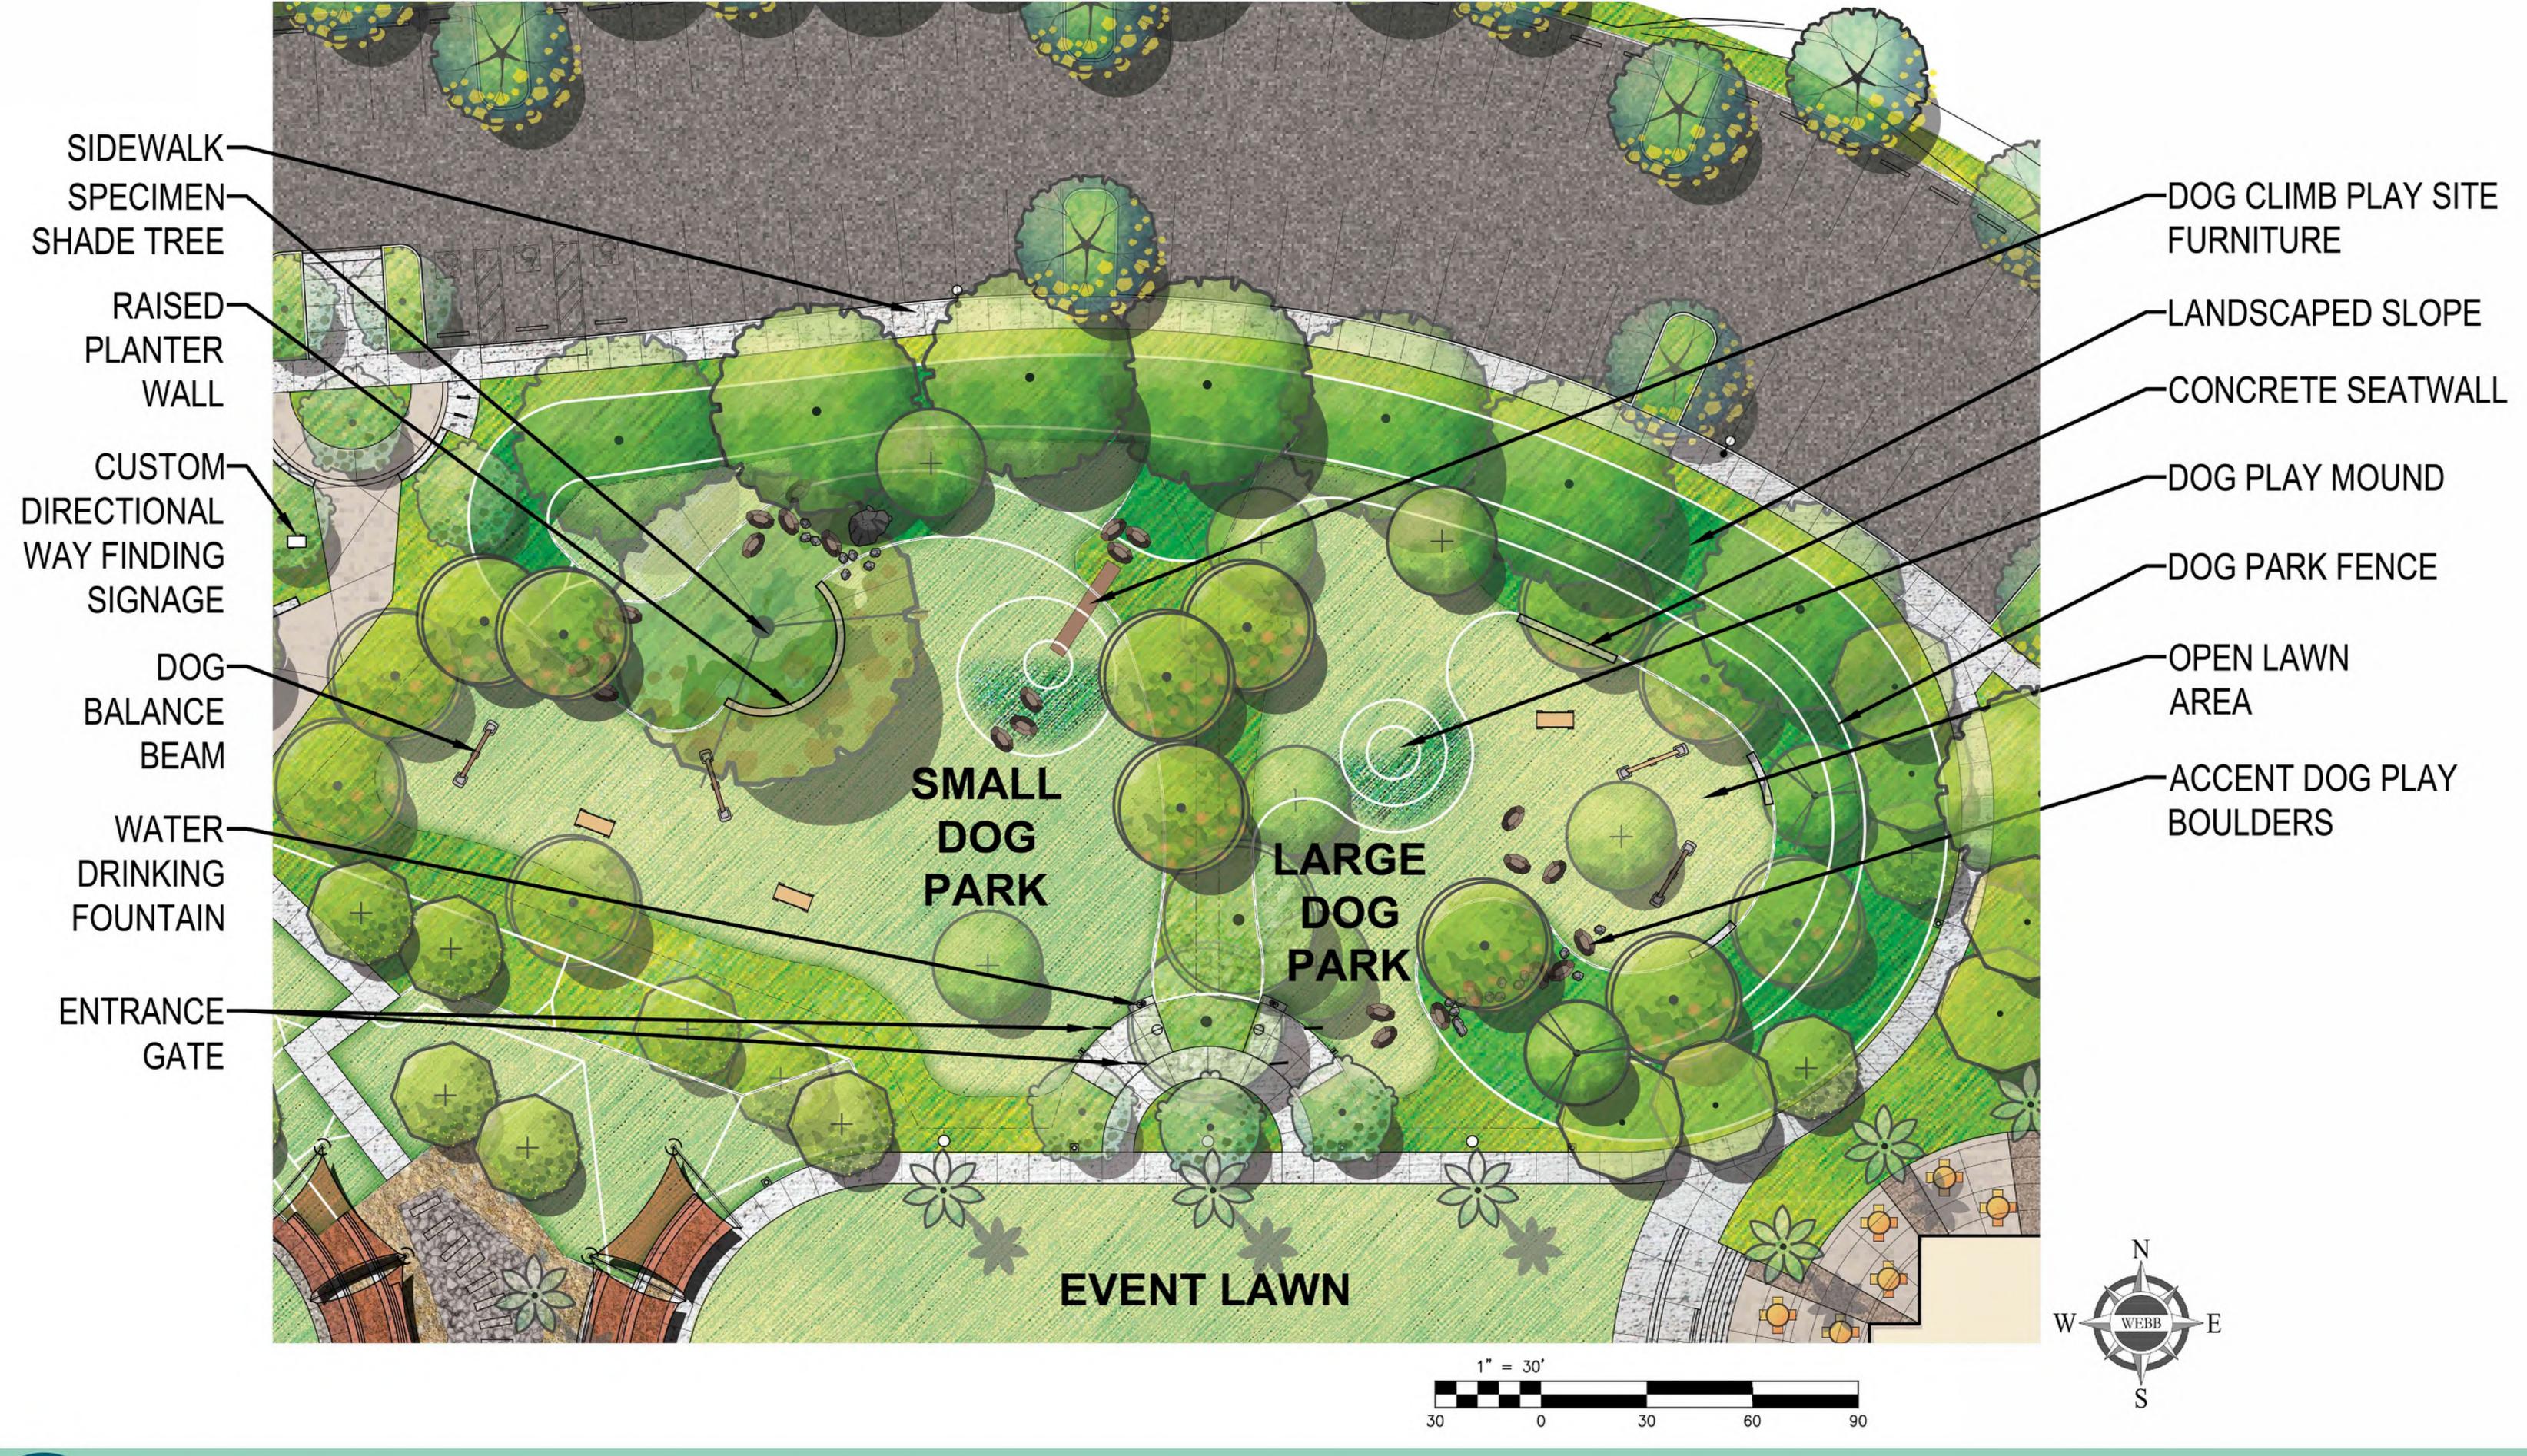

LL COURTS

MORE TREES TO ENJOY THE OUTDOORS

BIKEWAY

TO PARK

MULTIPLE SPORT CHOICES





### WAYFINDING SIGNS

## WORKOUT/FITNESS RELATED AMENITIES

## SOFT PLAYGROUND SURFACES

PLAYGROUND AREAS





## **RANCHO LAS FLORES PARK EXPANSION** | MASTER SITE PLAN







SITE PLAN | GREAT LAWN











LANDSCAPED

-CONCRETE SEAT WALL

DIRECTIONAL WAY FINDING

-ART MURAL

STRUCTURE

-CAFE OVER SEATING AND ENHANCED

-STRAMPATHEATER





































SITE PLAN | SPLASH PAD, PLAY AREA, & CONCHILLA BAY

-STAIRS

- CUSTOM SPLASH PAD WATER FEATURE W/ SPRAY JET FEATURES AND MISTERS
- -SEATING AREA W/ SHADE STRUCTURE
- -SENSORY ACCENT LANDSCAPE SLOPE
- -ZIPLINE PLAY STRUCTURE
- -SHADE STRUCTURE
- -ACTIVE 5- 12 YEAR OLD CHILDREN ROPE PLAY STRUCTURE -CONCRETE SEATWALL

















S S

SITE PLAN | ENCLOSED SMALL & LARGE DOG PARK









SITE PLAN | STORMWATER BASIN























# SITE PLAN | PEDESTRIAN DROP-OFF/ MICRO BIKE HUB





MULTI MODAL SAFETY DIVIDER-ENHANCED PAVING-BIKE RACKS & BIKE-**REPAIR STATION** HYDRATION STATION-CONCRETE SEATWALL-

EHANCED PAVING-

ZERO CURB ENTRY-DECOMPOSED GRANITE PAVING-

> 10' WIDE MULTI-USE TRAIL TO EXISTING BIKEWAY-





-10' WIDE MULTI-USE TRAIL

-HYDRATION STATION

-SPECIMEN SHADE TREE

-CONCRETE CURB PROPERTY BOUNDARY -EXISTING SIDEWALK



## **ELEVATION A** DECONSTRUCTED COACHELLA MOSAIC MOUNTAIN ENTRY MONUMENT

ACCENT METAL-

RAILWAY LIGHT

TRIM

FIXTURE



## MATERIAL IMAGERY



STONE VENEER -TO MATCH EXISTING





POWDERCOATED STEEL





## **RANCHO LAS FLORES PARK EXPANSION** | ENTRY PARK MONUMENT PERSPECTI