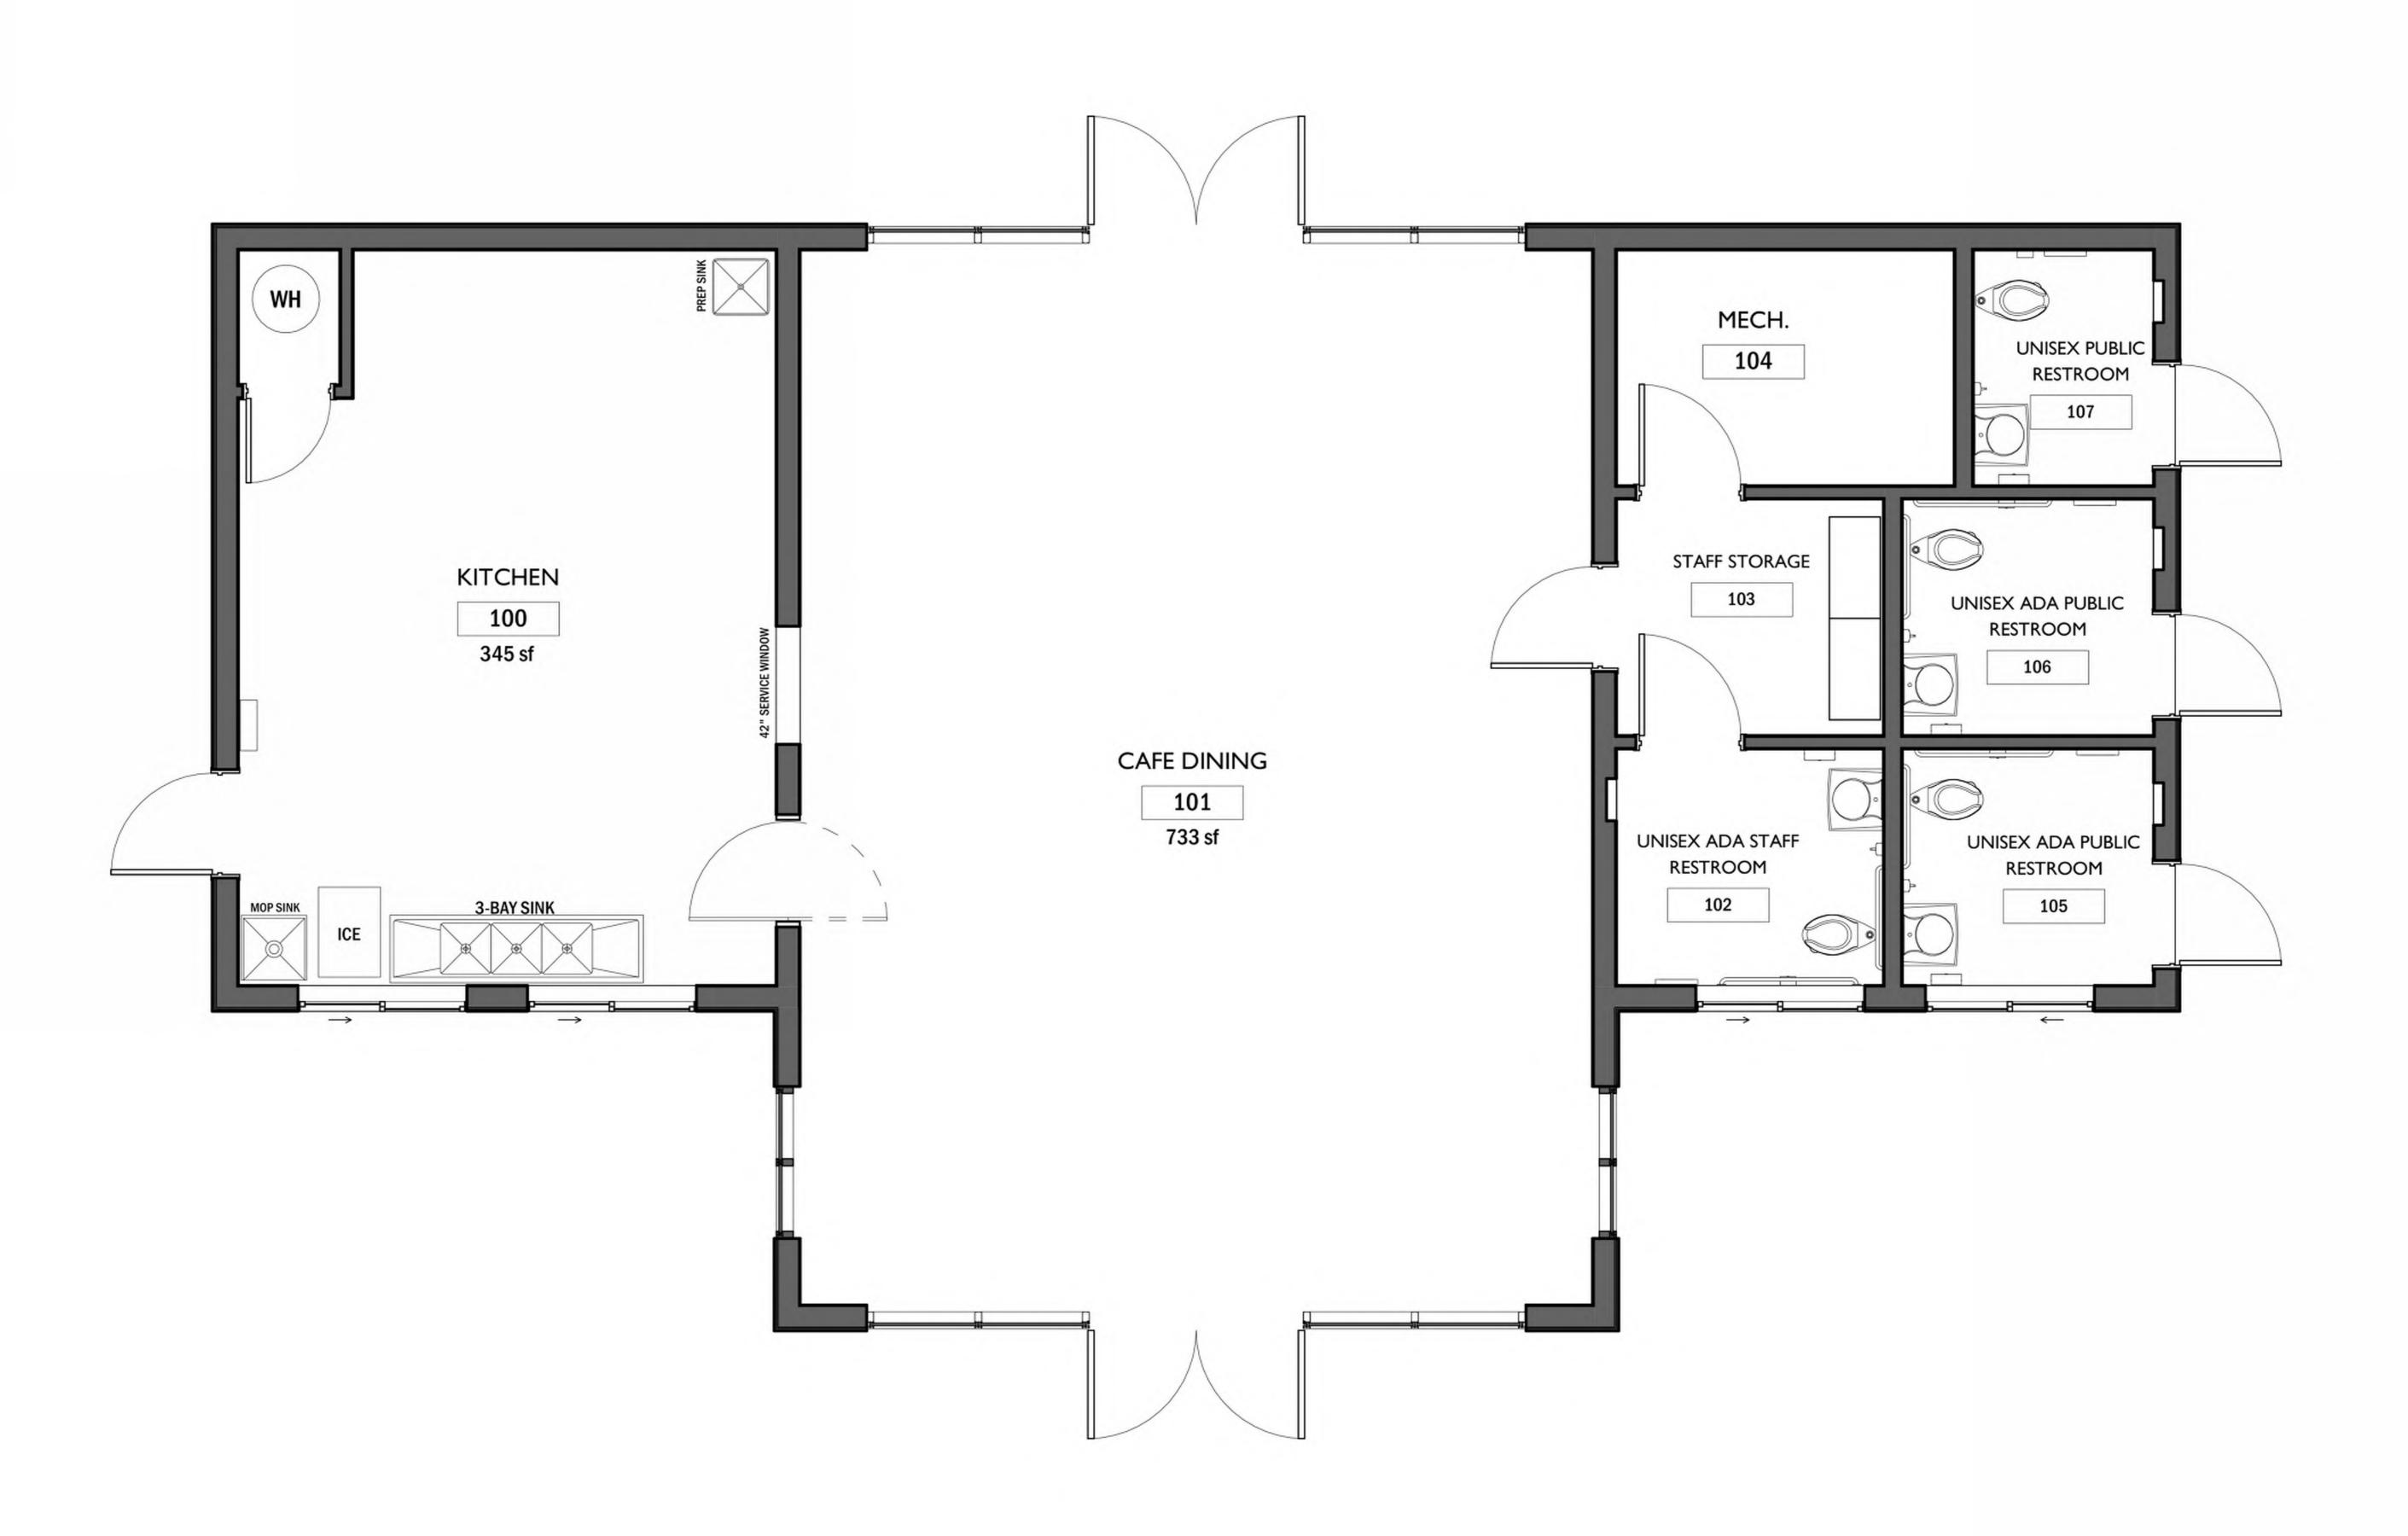

## **RANCHO LAS FLORES PARK EXPANSION** | MASTER SITE PLAN

SITE PLAN | GREAT LAWN

LANDSCAPED

-CONCRETE SEAT WALL

DIRECTIONAL WAY FINDING

-ART MURAL

STRUCTURE

-CAFE OVER SEATING AND ENHANCED