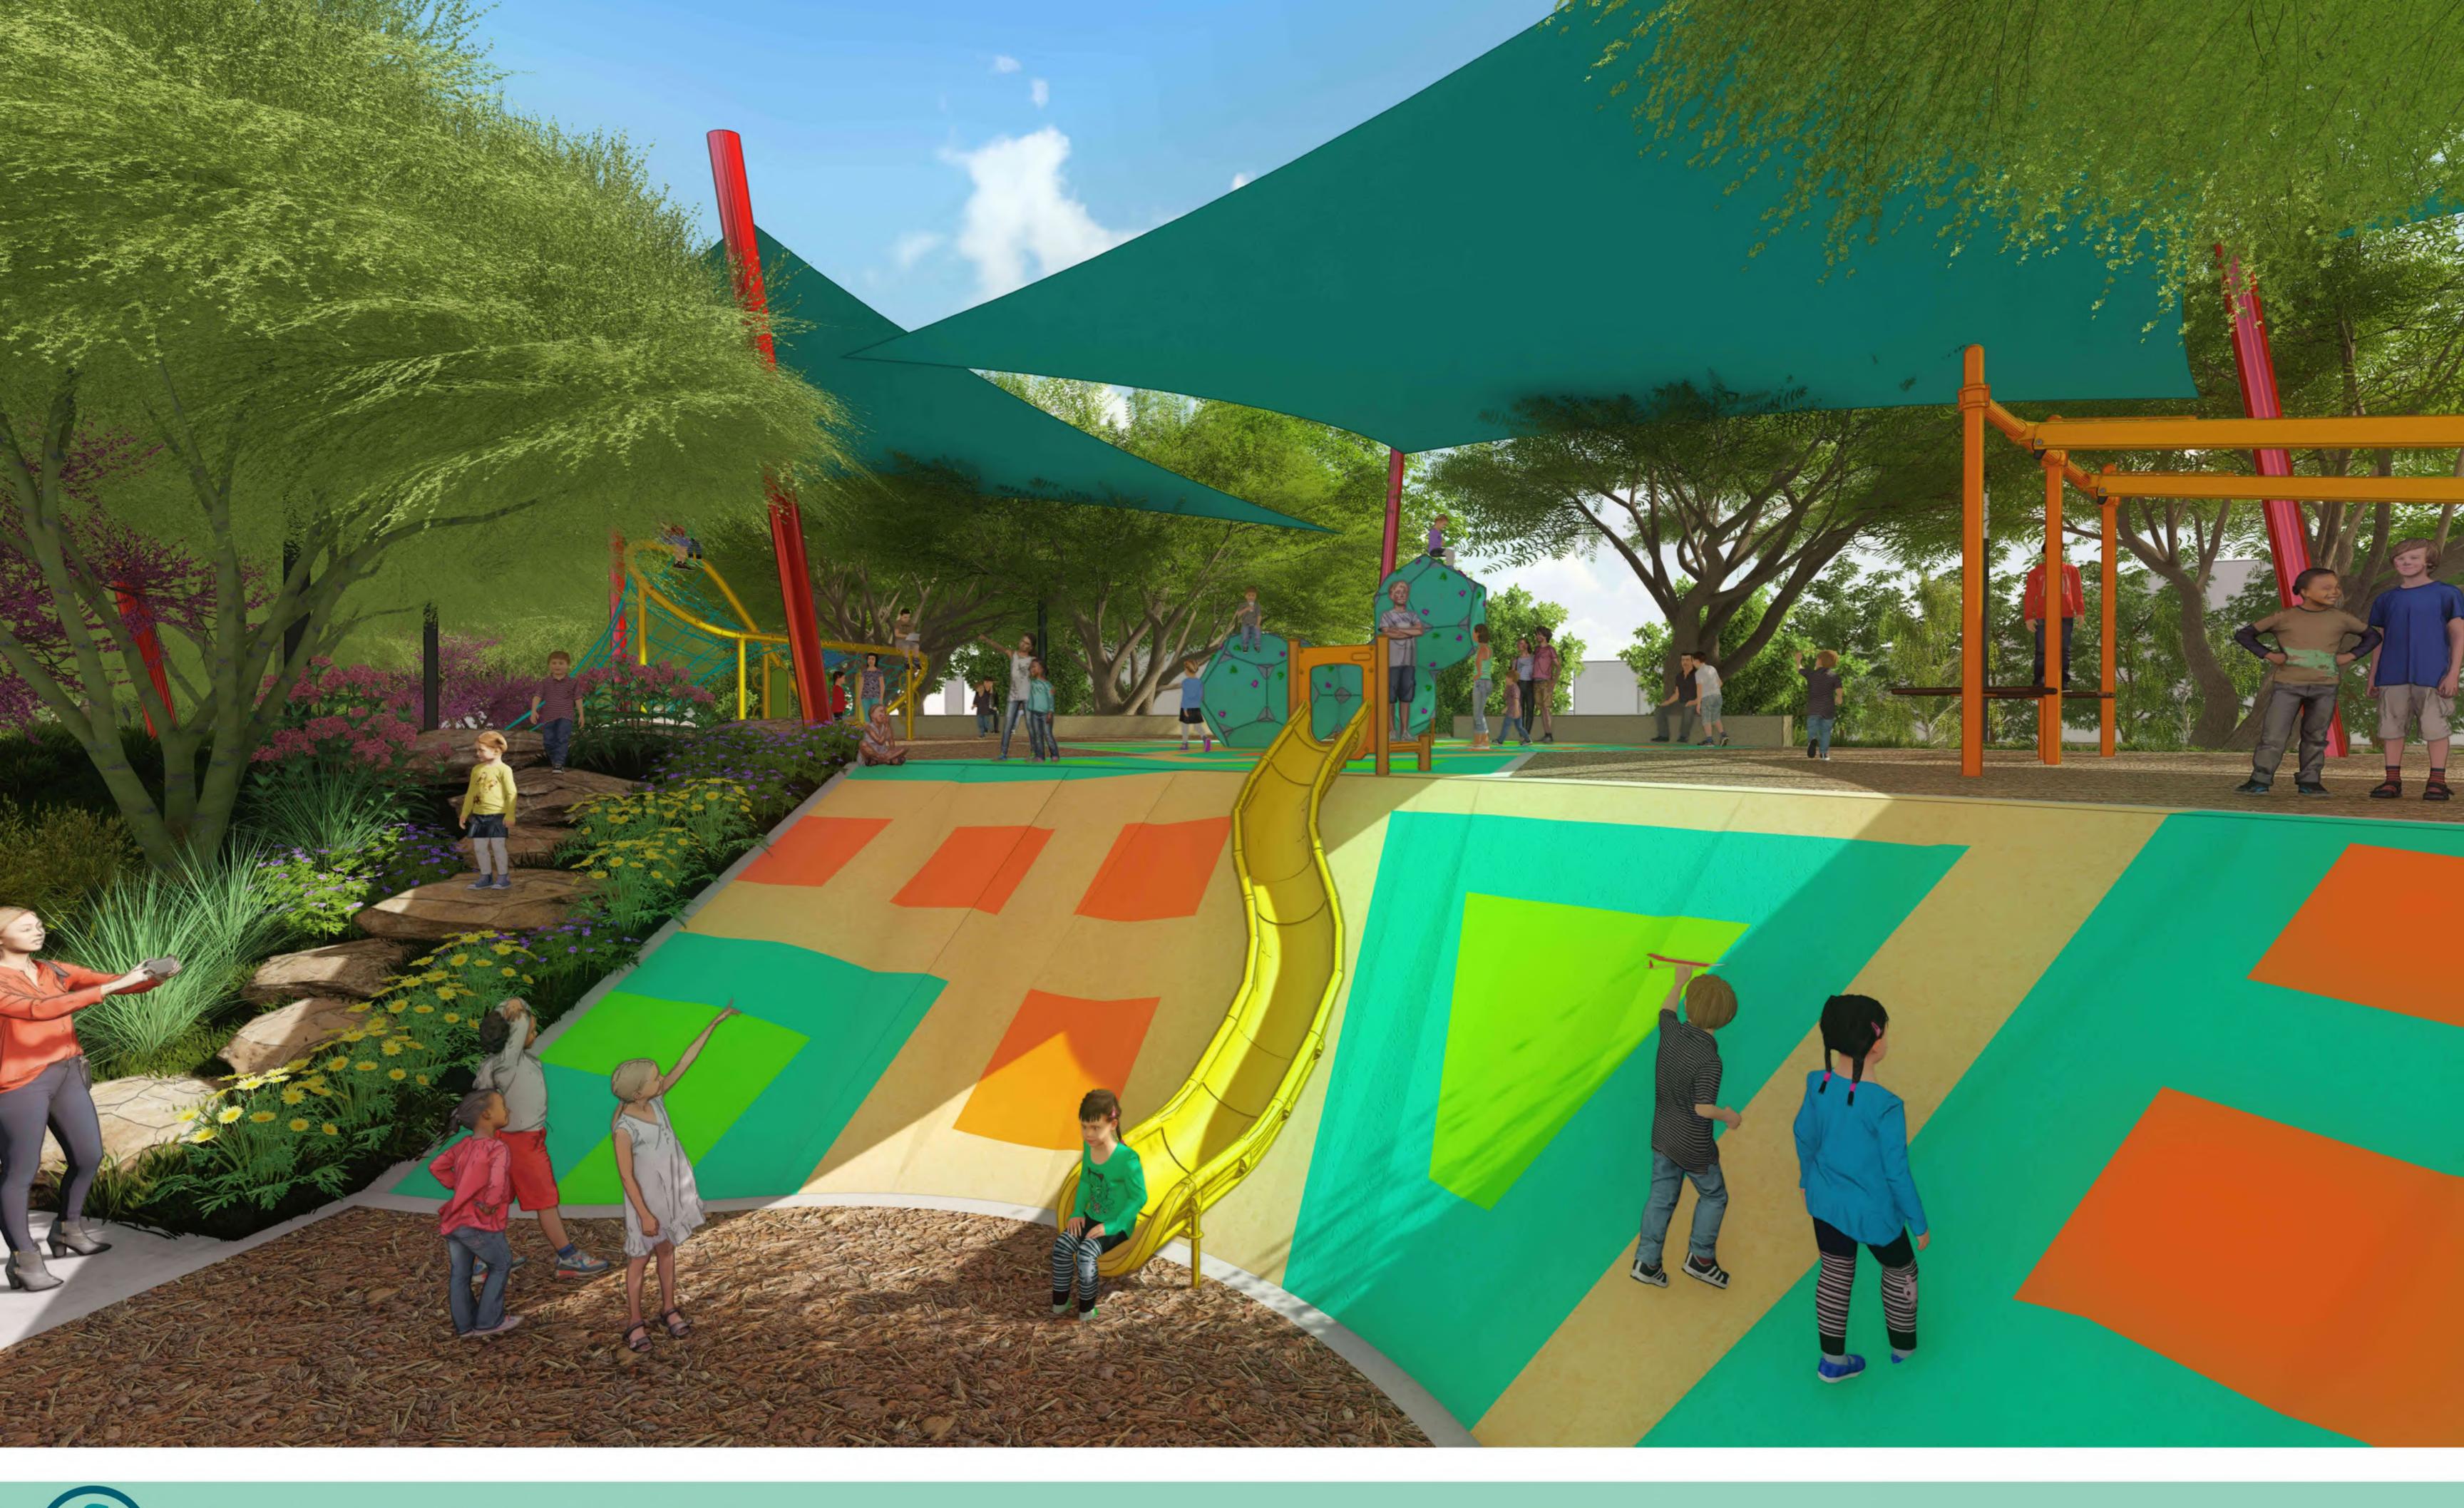

-STRAMPATHEATER

SITE PLAN | SPLASH PAD, PLAY AREA, & CONCHILLA BAY

-STAIRS

- CUSTOM SPLASH PAD WATER FEATURE W/ SPRAY JET FEATURES AND MISTERS
- -SEATING AREA W/ SHADE STRUCTURE
- -SENSORY ACCENT LANDSCAPE SLOPE
- -ZIPLINE PLAY STRUCTURE
- -SHADE STRUCTURE
- -ACTIVE 5- 12 YEAR OLD CHILDREN ROPE PLAY STRUCTURE -CONCRETE SEATWALL