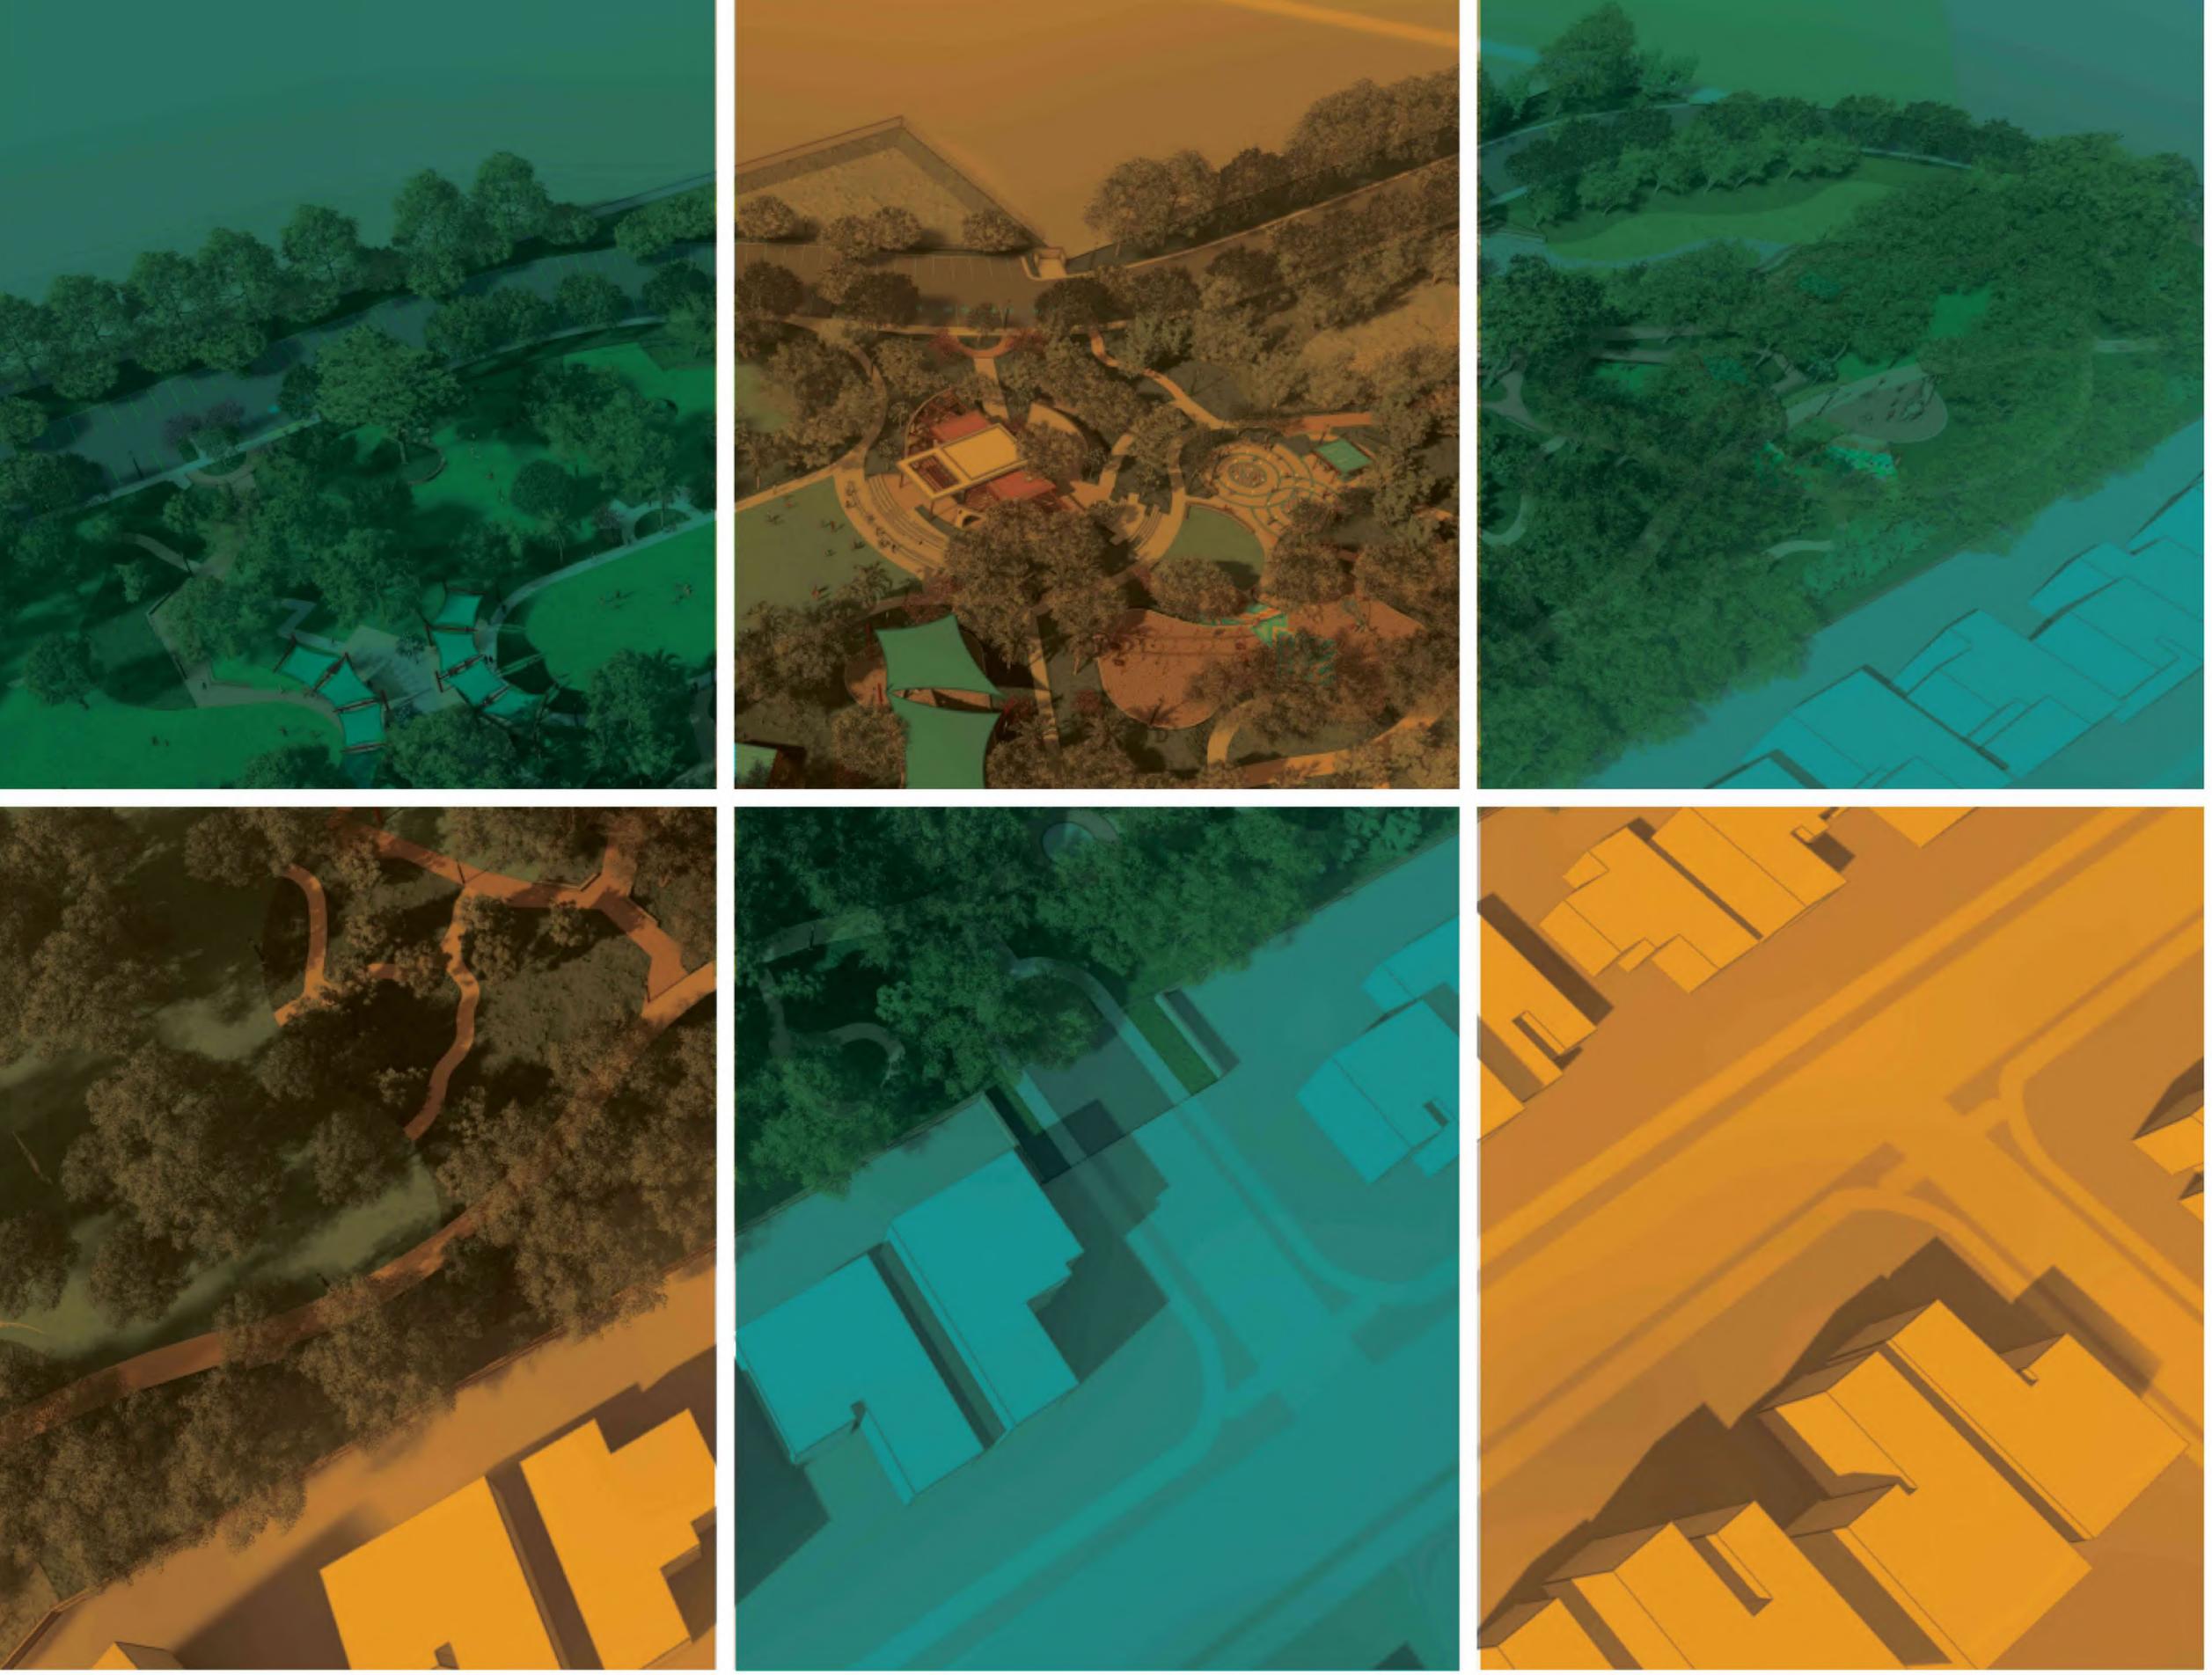

## **RANCHO LAS FLORES PARK EXPANSION** | MASTER SITE PLAN

SITE PLAN | GREAT LAWN

LANDSCAPED

-CONCRETE SEAT WALL

DIRECTIONAL WAY FINDING

-ART MURAL

STRUCTURE

-CAFE OVER SEATING AND ENHANCED

-STRAMPATHEATER

SITE PLAN | SPLASH PAD, PLAY AREA, & CONCHILLA BAY

-STAIRS

- CUSTOM SPLASH PAD WATER FEATURE W/ SPRAY JET FEATURES AND MISTERS
- -SEATING AREA W/ SHADE STRUCTURE
- -SENSORY ACCENT LANDSCAPE SLOPE
- -ZIPLINE PLAY STRUCTURE
- -SHADE STRUCTURE
- -ACTIVE 5- 12 YEAR OLD CHILDREN ROPE PLAY STRUCTURE -CONCRETE SEATWALL

S S

SITE PLAN | ENCLOSED SMALL & LARGE DOG PARK

SITE PLAN | STORMWATER BASIN

# SITE PLAN | PEDESTRIAN DROP-OFF/ MICRO BIKE HUB

MULTI MODAL SAFETY DIVIDER-ENHANCED PAVING-BIKE RACKS & BIKE-**REPAIR STATION** HYDRATION STATION-CONCRETE SEATWALL-

EHANCED PAVING-

ZERO CURB ENTRY-DECOMPOSED GRANITE PAVING-