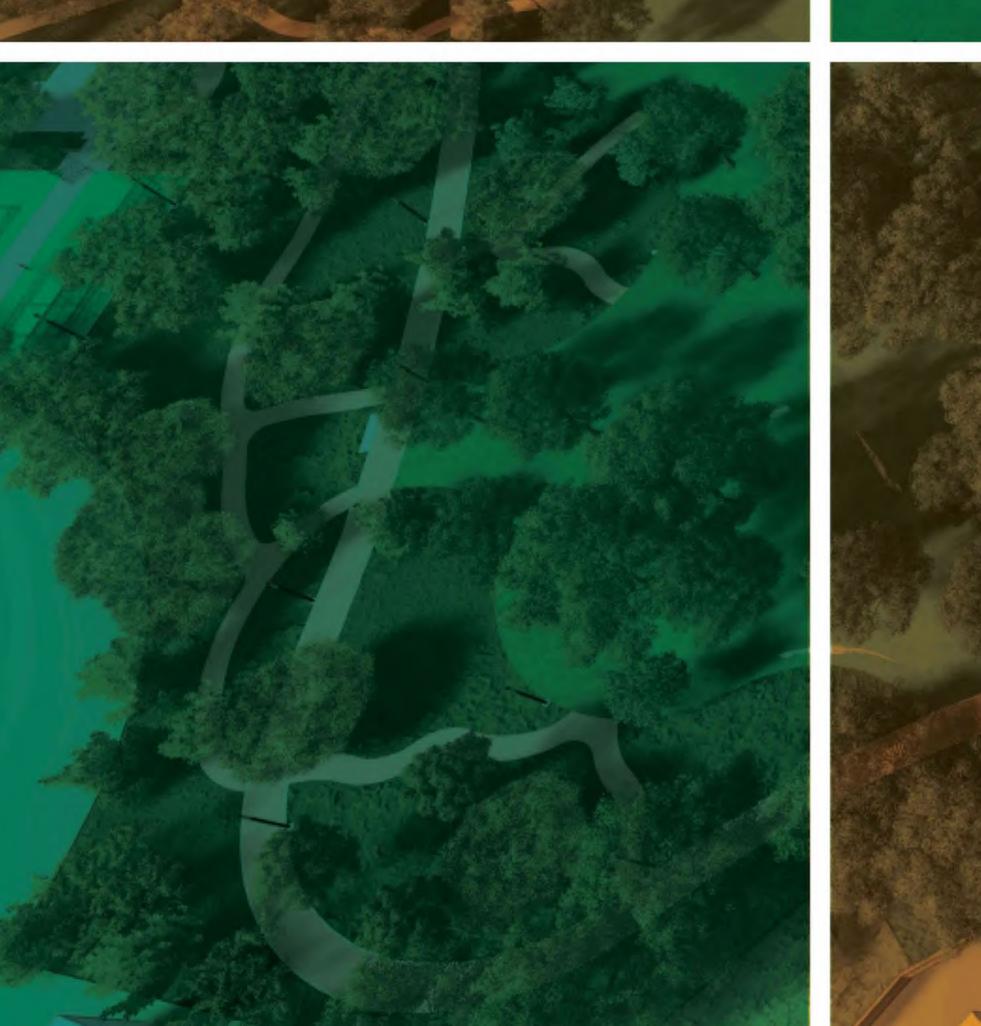

## **RANCHO LAS FLORES PARK EXPANSION** | MASTER SITE PLAN

SITE PLAN | GREAT LAWN

LANDSCAPED

-CONCRETE SEAT WALL

DIRECTIONAL WAY FINDING

-ART MURAL

STRUCTURE

-CAFE OVER SEATING AND ENHANCED

-STRAMPATHEATER

SITE PLAN | SPLASH PAD, PLAY AREA, & CONCHILLA BAY

-STAIRS

- CUSTOM SPLASH PAD WATER FEATURE W/ SPRAY JET FEATURES AND MISTERS
- -SEATING AREA W/ SHADE STRUCTURE
- -SENSORY ACCENT LANDSCAPE SLOPE
- -ZIPLINE PLAY STRUCTURE
- -SHADE STRUCTURE
- -ACTIVE 5- 12 YEAR OLD CHILDREN ROPE PLAY STRUCTURE -CONCRETE SEATWALL