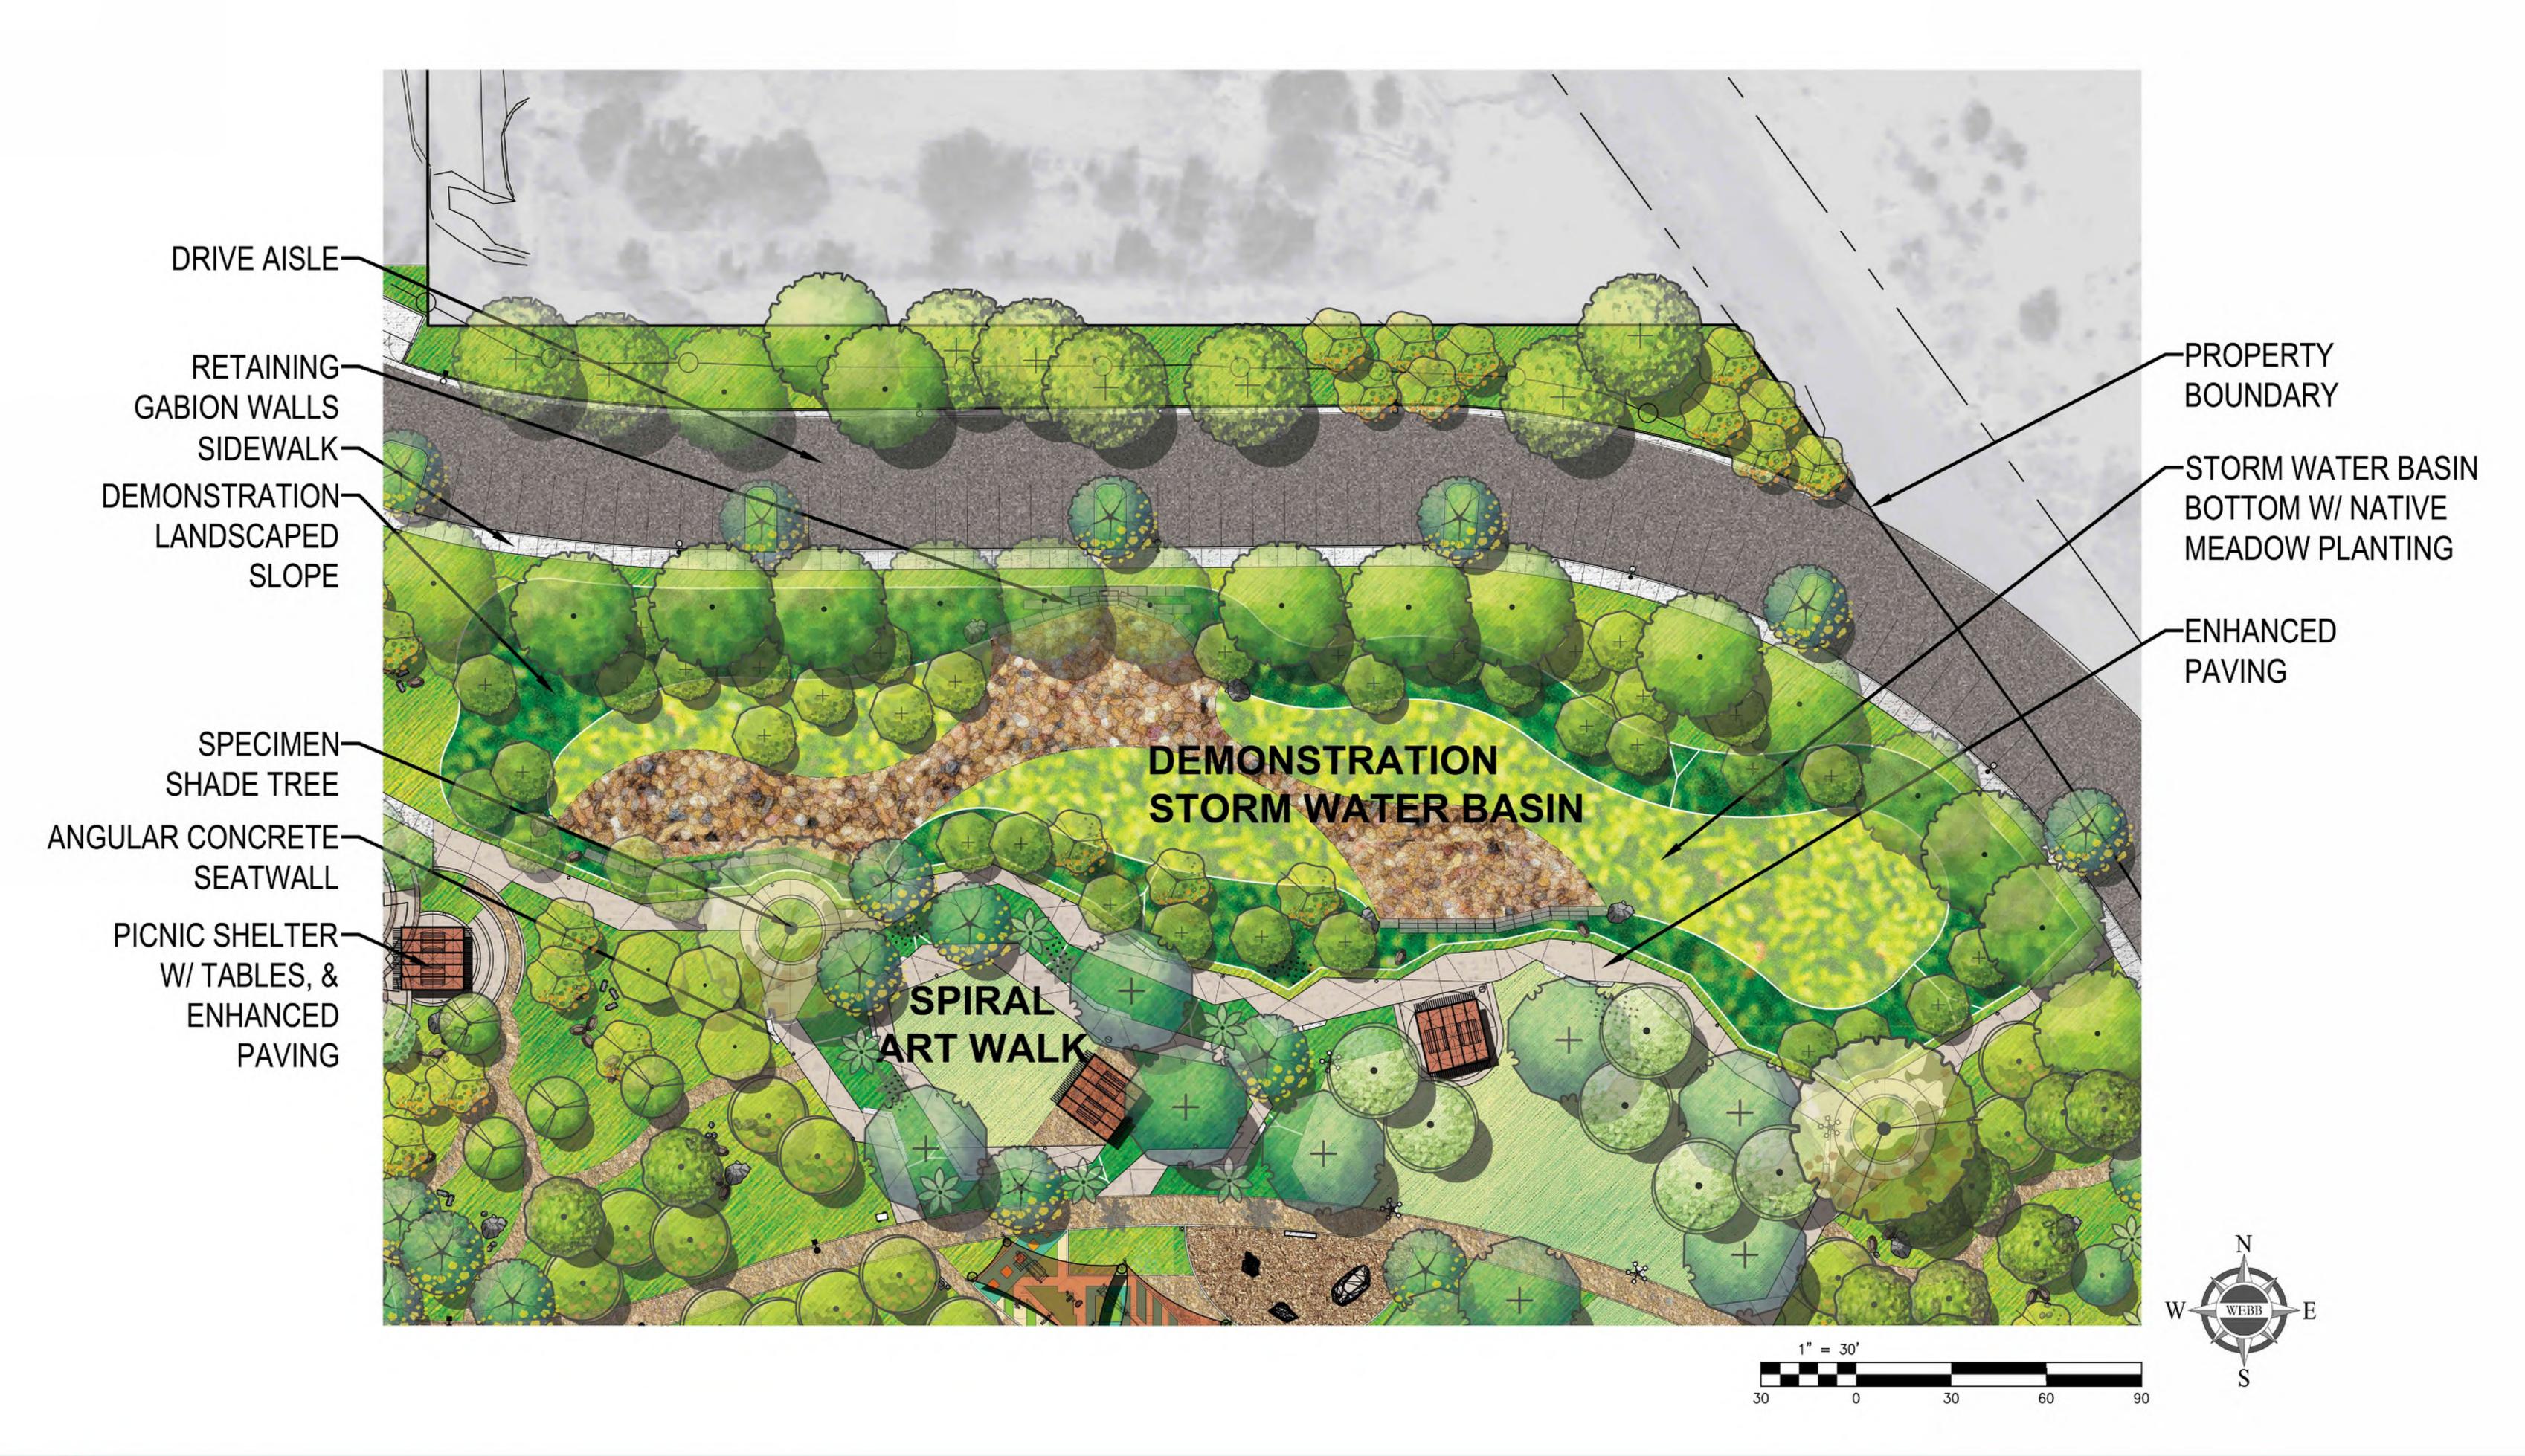

PARK

MULTIPLE SPORT CHOICES





### WAYFINDING SIGNS

## WORKOUT/FITNESS RELATED AMENITIES

## SOFT PLAYGROUND SURFACES

PLAYGROUND AREAS





## **RANCHO LAS FLORES PARK EXPANSION** | MASTER SITE PLAN







SITE PLAN | GREAT LAWN











LANDSCAPED

-CONCRETE SEAT WALL

DIRECTIONAL WAY FINDING

-ART MURAL

STRUCTURE

-CAFE OVER SEATING AND ENHANCED

-STRAMPATHEATER





































SITE PLAN | SPLASH PAD, PLAY AREA, & CONCHILLA BAY

-STAIRS

- CUSTOM SPLASH PAD WATER FEATURE W/ SPRAY JET FEATURES AND MISTERS
- -SEATING AREA W/ SHADE STRUCTURE
- -SENSORY ACCENT LANDSCAPE SLOPE
- -ZIPLINE PLAY STRUCTURE
- -SHADE STRUCTURE
- -ACTIVE 5- 12 YEAR OLD CHILDREN ROPE PLAY STRUCTURE -CONCRETE SEATWALL

















S S

SITE PLAN | ENCLOSED SMALL & LARGE DOG PARK









SITE PLAN | STORMWATER BASIN























# SITE PLAN | PEDESTRIAN DROP-OFF/ MICRO BIKE HUB





MULTI MODAL SAFETY DIVIDER-ENHANCED PAVING-BIKE RACKS & BIKE-**REPAIR STATION** HYDRATION STATION-CONCRETE SEATWALL-

EHANCED PAVING-

ZERO CURB ENTRY-DECOMPOSED GRANITE PAVING-

> 10' WIDE MULTI-USE TRAIL TO EXISTING BIKEWAY-





-10' WIDE MULTI-USE TRAIL

-HYDRATION STATION

-SPECIMEN SHADE TREE

-CONCRETE CURB PROPERTY BOUNDARY -EXISTING SIDEWALK



## **ELEVATION A** DECONSTRUCTED COACHELLA MOSAIC MOUNTAIN ENTRY MONUMENT

ACCENT METAL-

RAILWAY LIGHT

TRIM

FIXTURE



## MATERIAL IMAGERY



STONE VENEER -TO MATCH EXISTING





POWDERCOATED STEEL





## **RANCHO LAS FLORES PARK EXPANSION** | ENTRY PARK MONUMENT PERSPECTIVE



## **RANCHO LAS FLORES PARK EXPANSION** THANK YOU