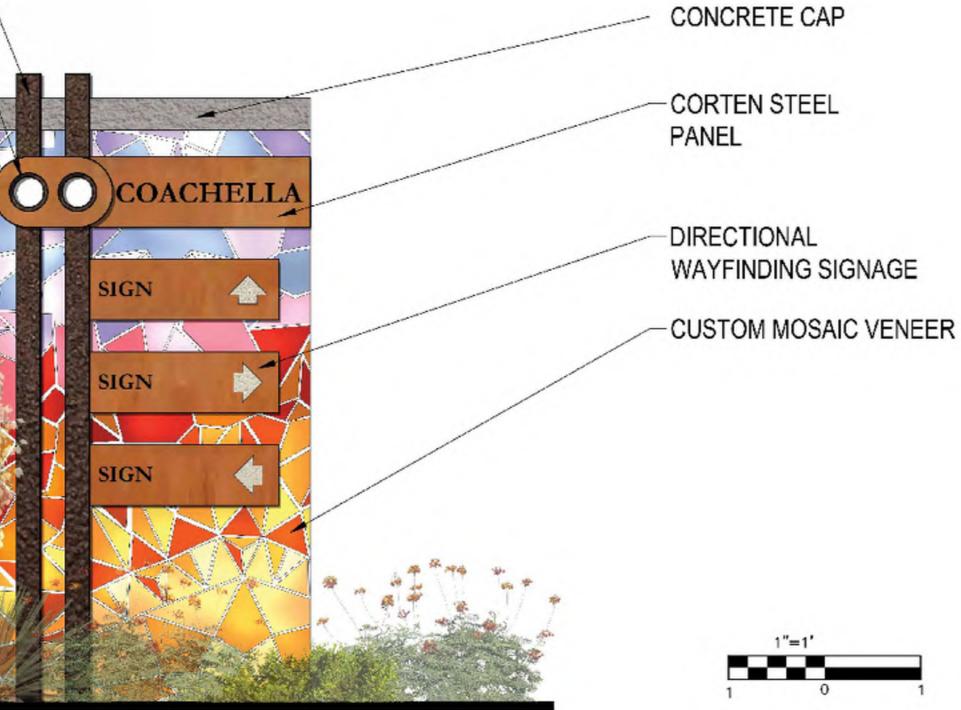

## **ELEVATION A** DECONSTRUCTED COACHELLA MOSAIC MOUNTAIN ENTRY MONUMENT

ACCENT METAL-

RAILWAY LIGHT

TRIM

FIXTURE

## MATERIAL IMAGERY

STONE VENEER -TO MATCH EXISTING

POWDERCOATED STEEL