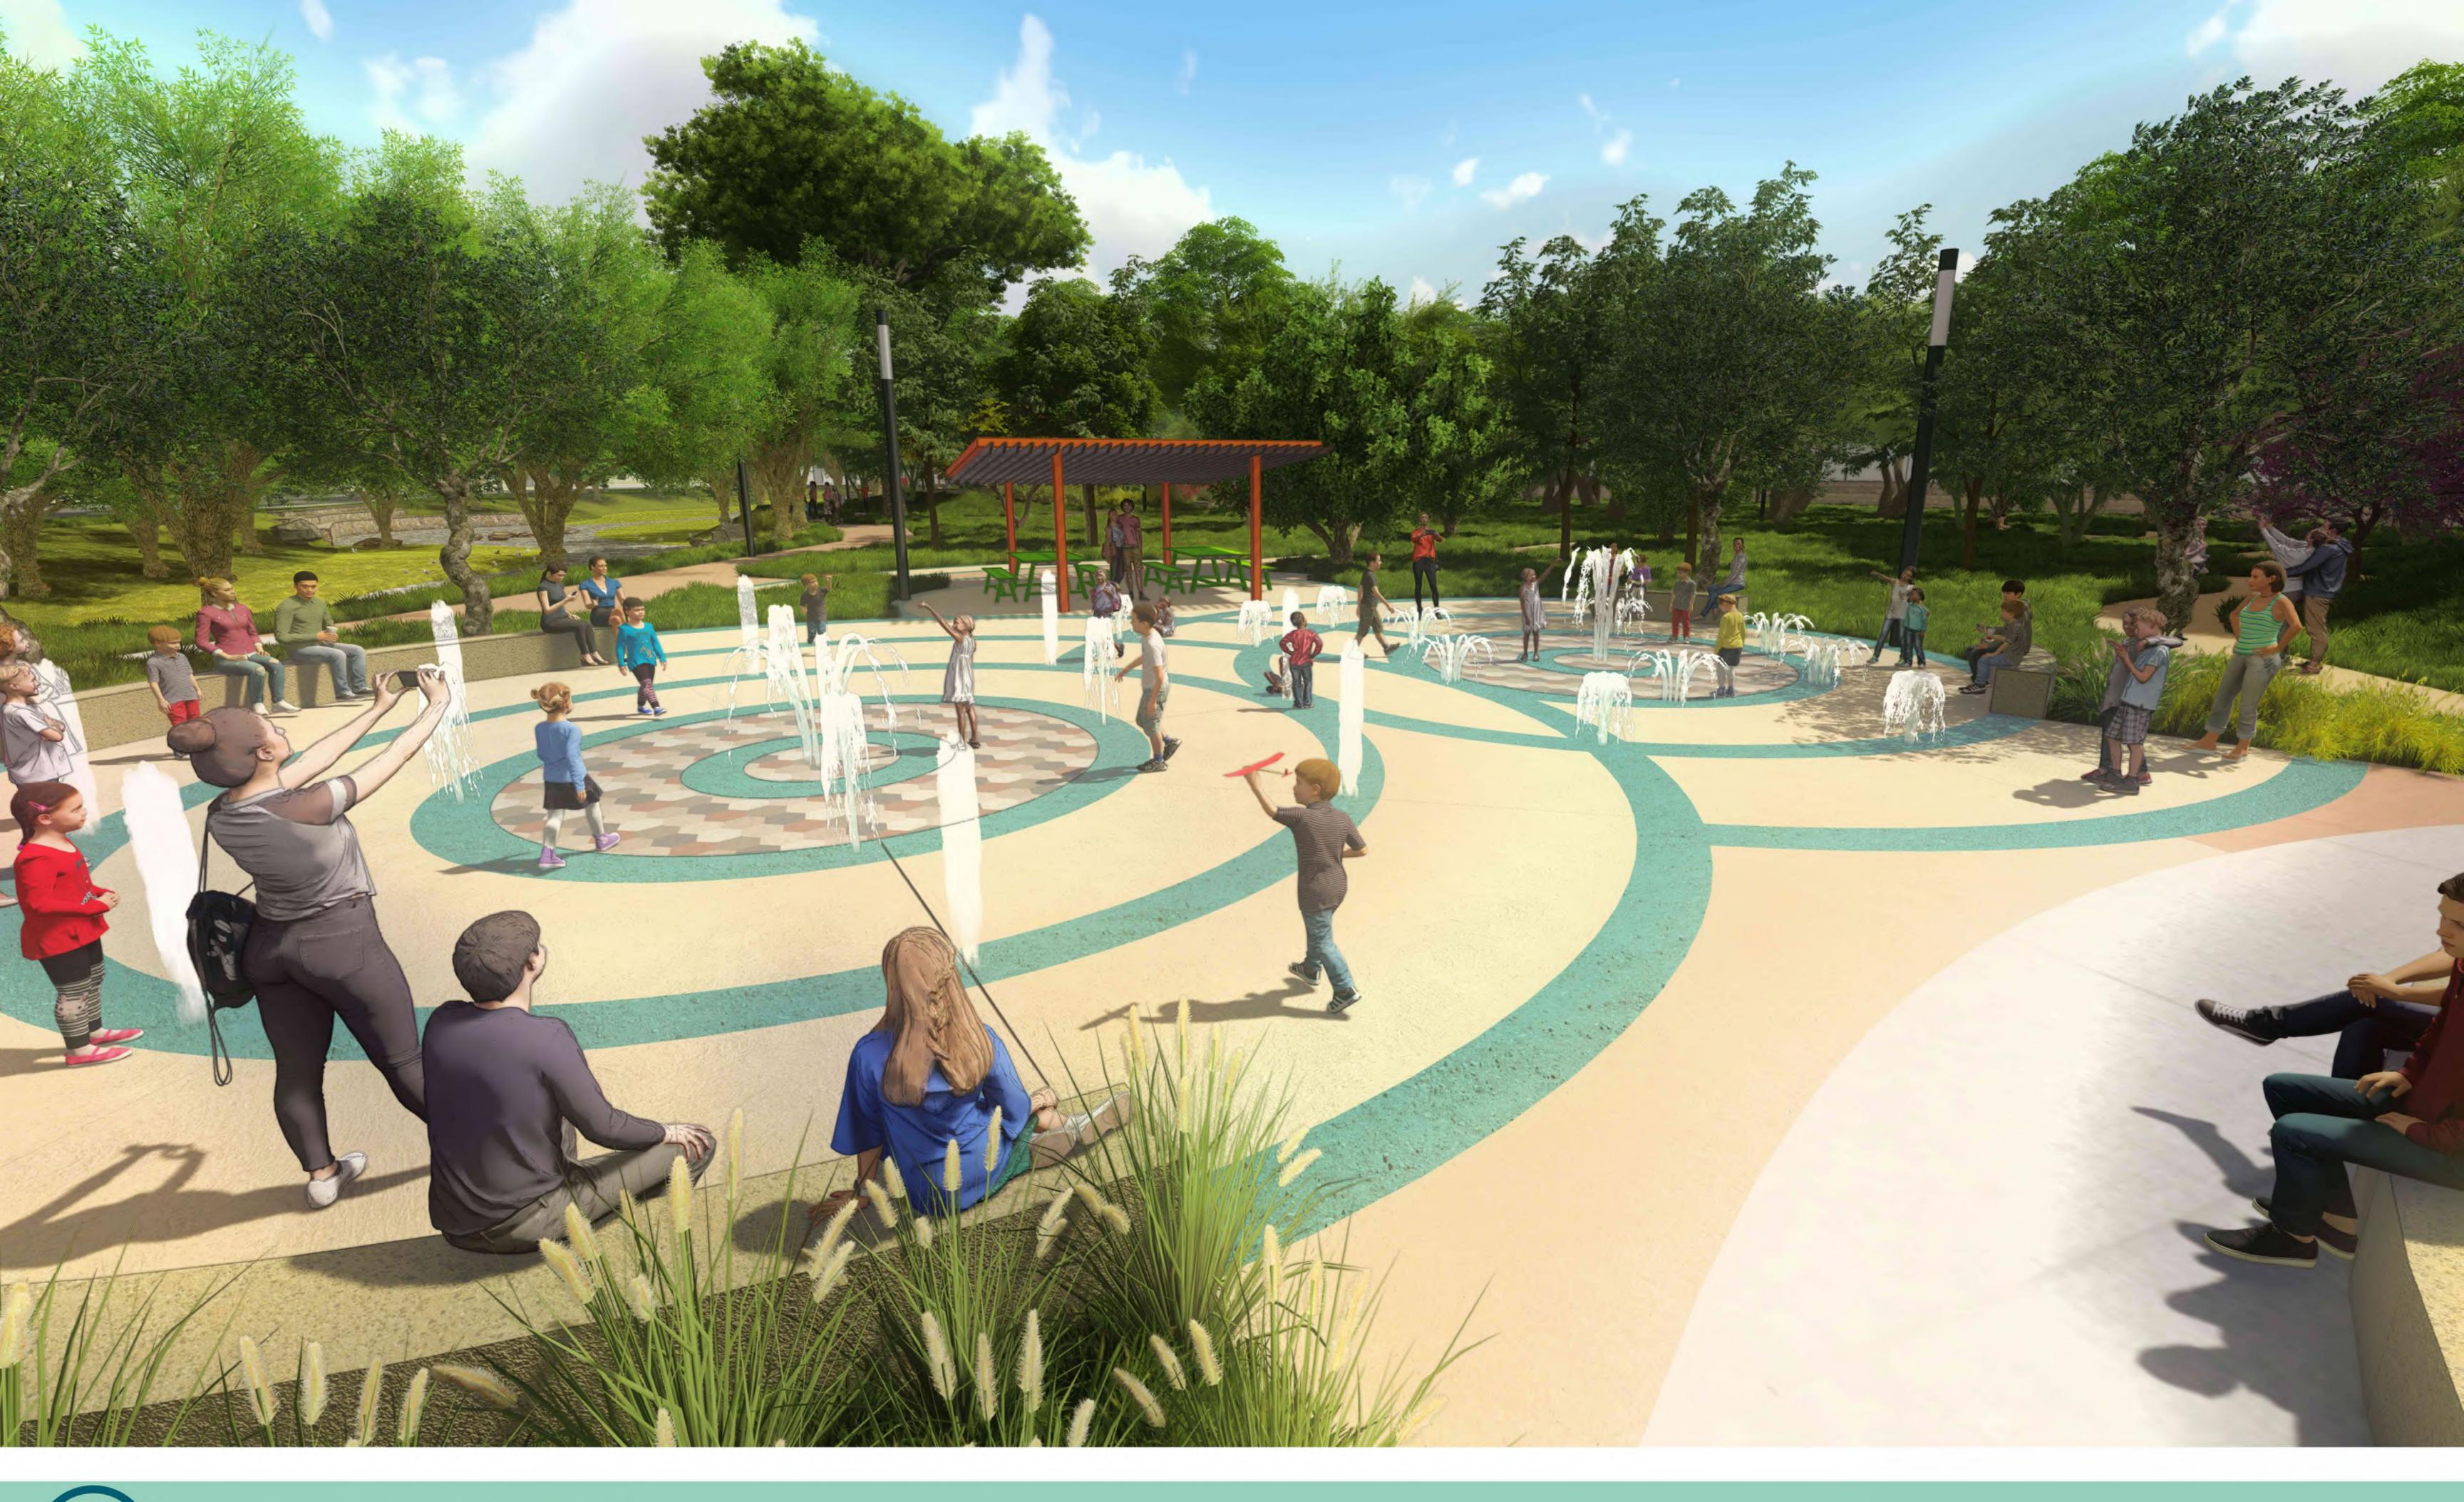

-STRAMPATHEATER

SITE PLAN | SPLASH PAD, PLAY AREA, & CONCHILLA BAY

-STAIRS

- CUSTOM SPLASH PAD WATER FEATURE W/ SPRAY JET FEATURES AND MISTERS
- -SEATING AREA W/ SHADE STRUCTURE
- -SENSORY ACCENT LANDSCAPE SLOPE
- -ZIPLINE PLAY STRUCTURE
- -SHADE STRUCTURE
- -ACTIVE 5- 12 YEAR OLD CHILDREN ROPE PLAY STRUCTURE -CONCRETE SEATWALL