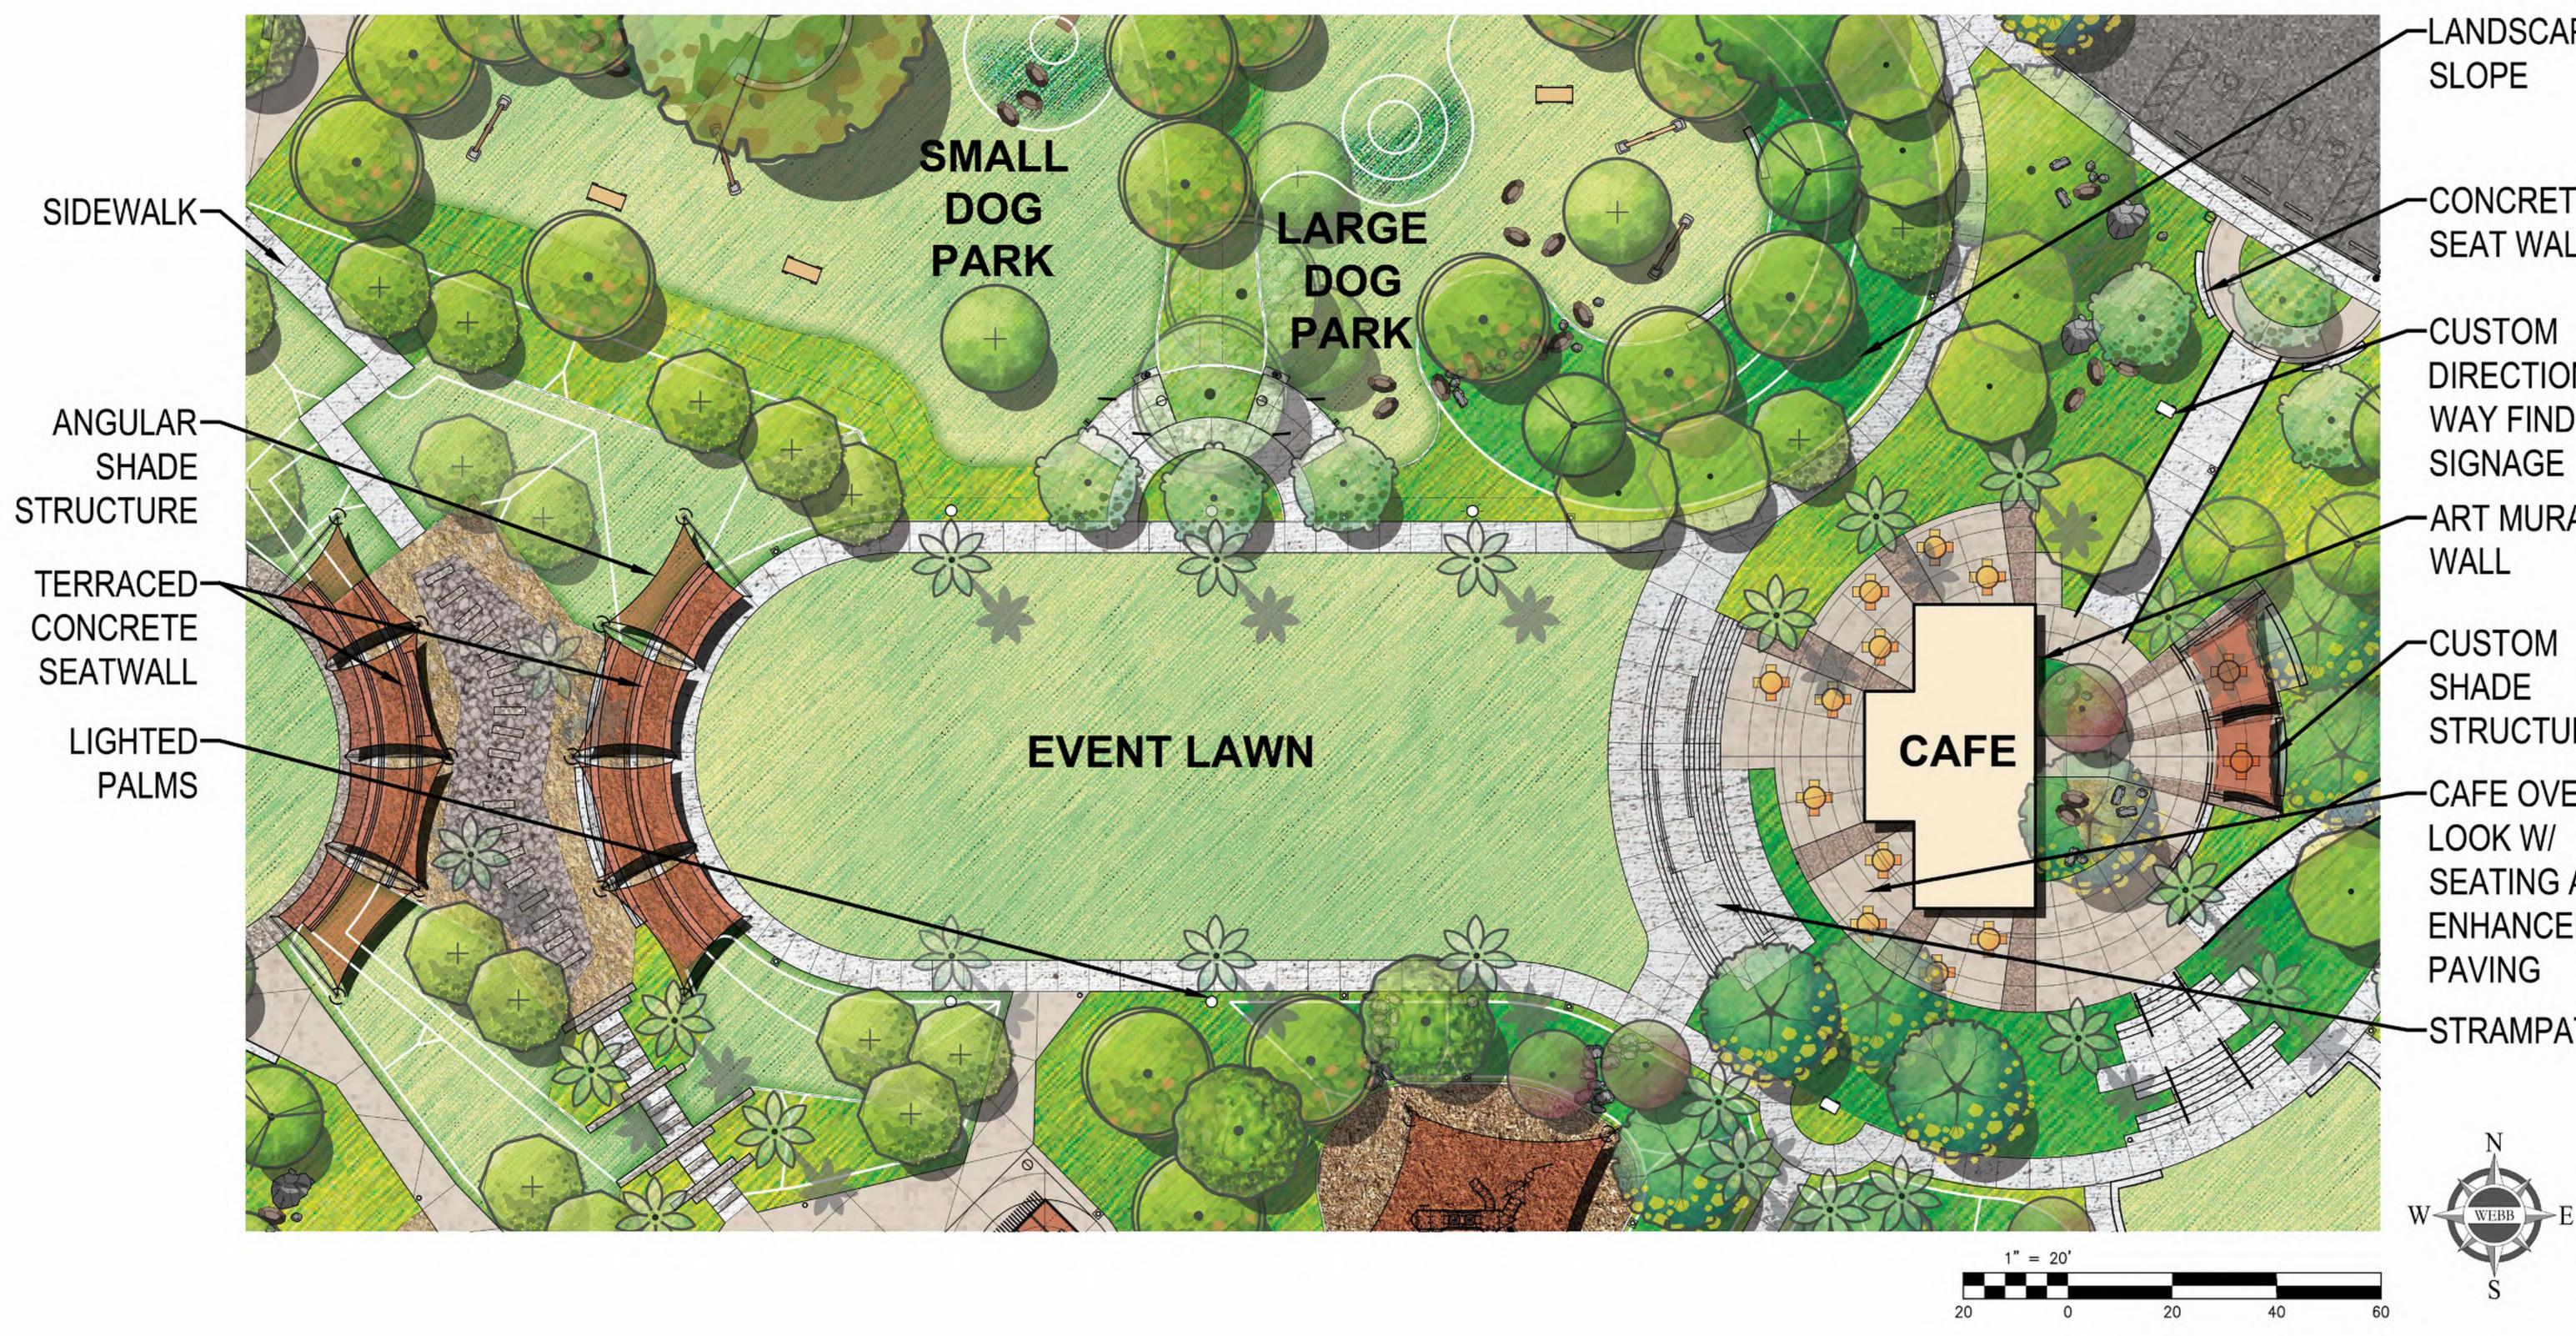

## **RANCHO LAS FLORES PARK EXPANSION** | MASTER SITE PLAN

SITE PLAN | GREAT LAWN

LANDSCAPED

-CONCRETE SEAT WALL

DIRECTIONAL WAY FINDING

-ART MURAL

STRUCTURE

-CAFE OVER SEATING AND ENHANCED

-STRAMPATHEATER

SITE PLAN | SPLASH PAD, PLAY AREA, & CONCHILLA BAY

-STAIRS

- CUSTOM SPLASH PAD WATER FEATURE W/ SPRAY JET FEATURES AND MISTERS
- -SEATING AREA W/ SHADE STRUCTURE
- -SENSORY ACCENT LANDSCAPE SLOPE
- -ZIPLINE PLAY STRUCTURE
- -SHADE STRUCTURE
- -ACTIVE 5- 12 YEAR OLD CHILDREN ROPE PLAY STRUCTURE -CONCRETE SEATWALL

S S

SITE PLAN | ENCLOSED SMALL & LARGE DOG PARK

SITE PLAN | STORMWATER BASIN