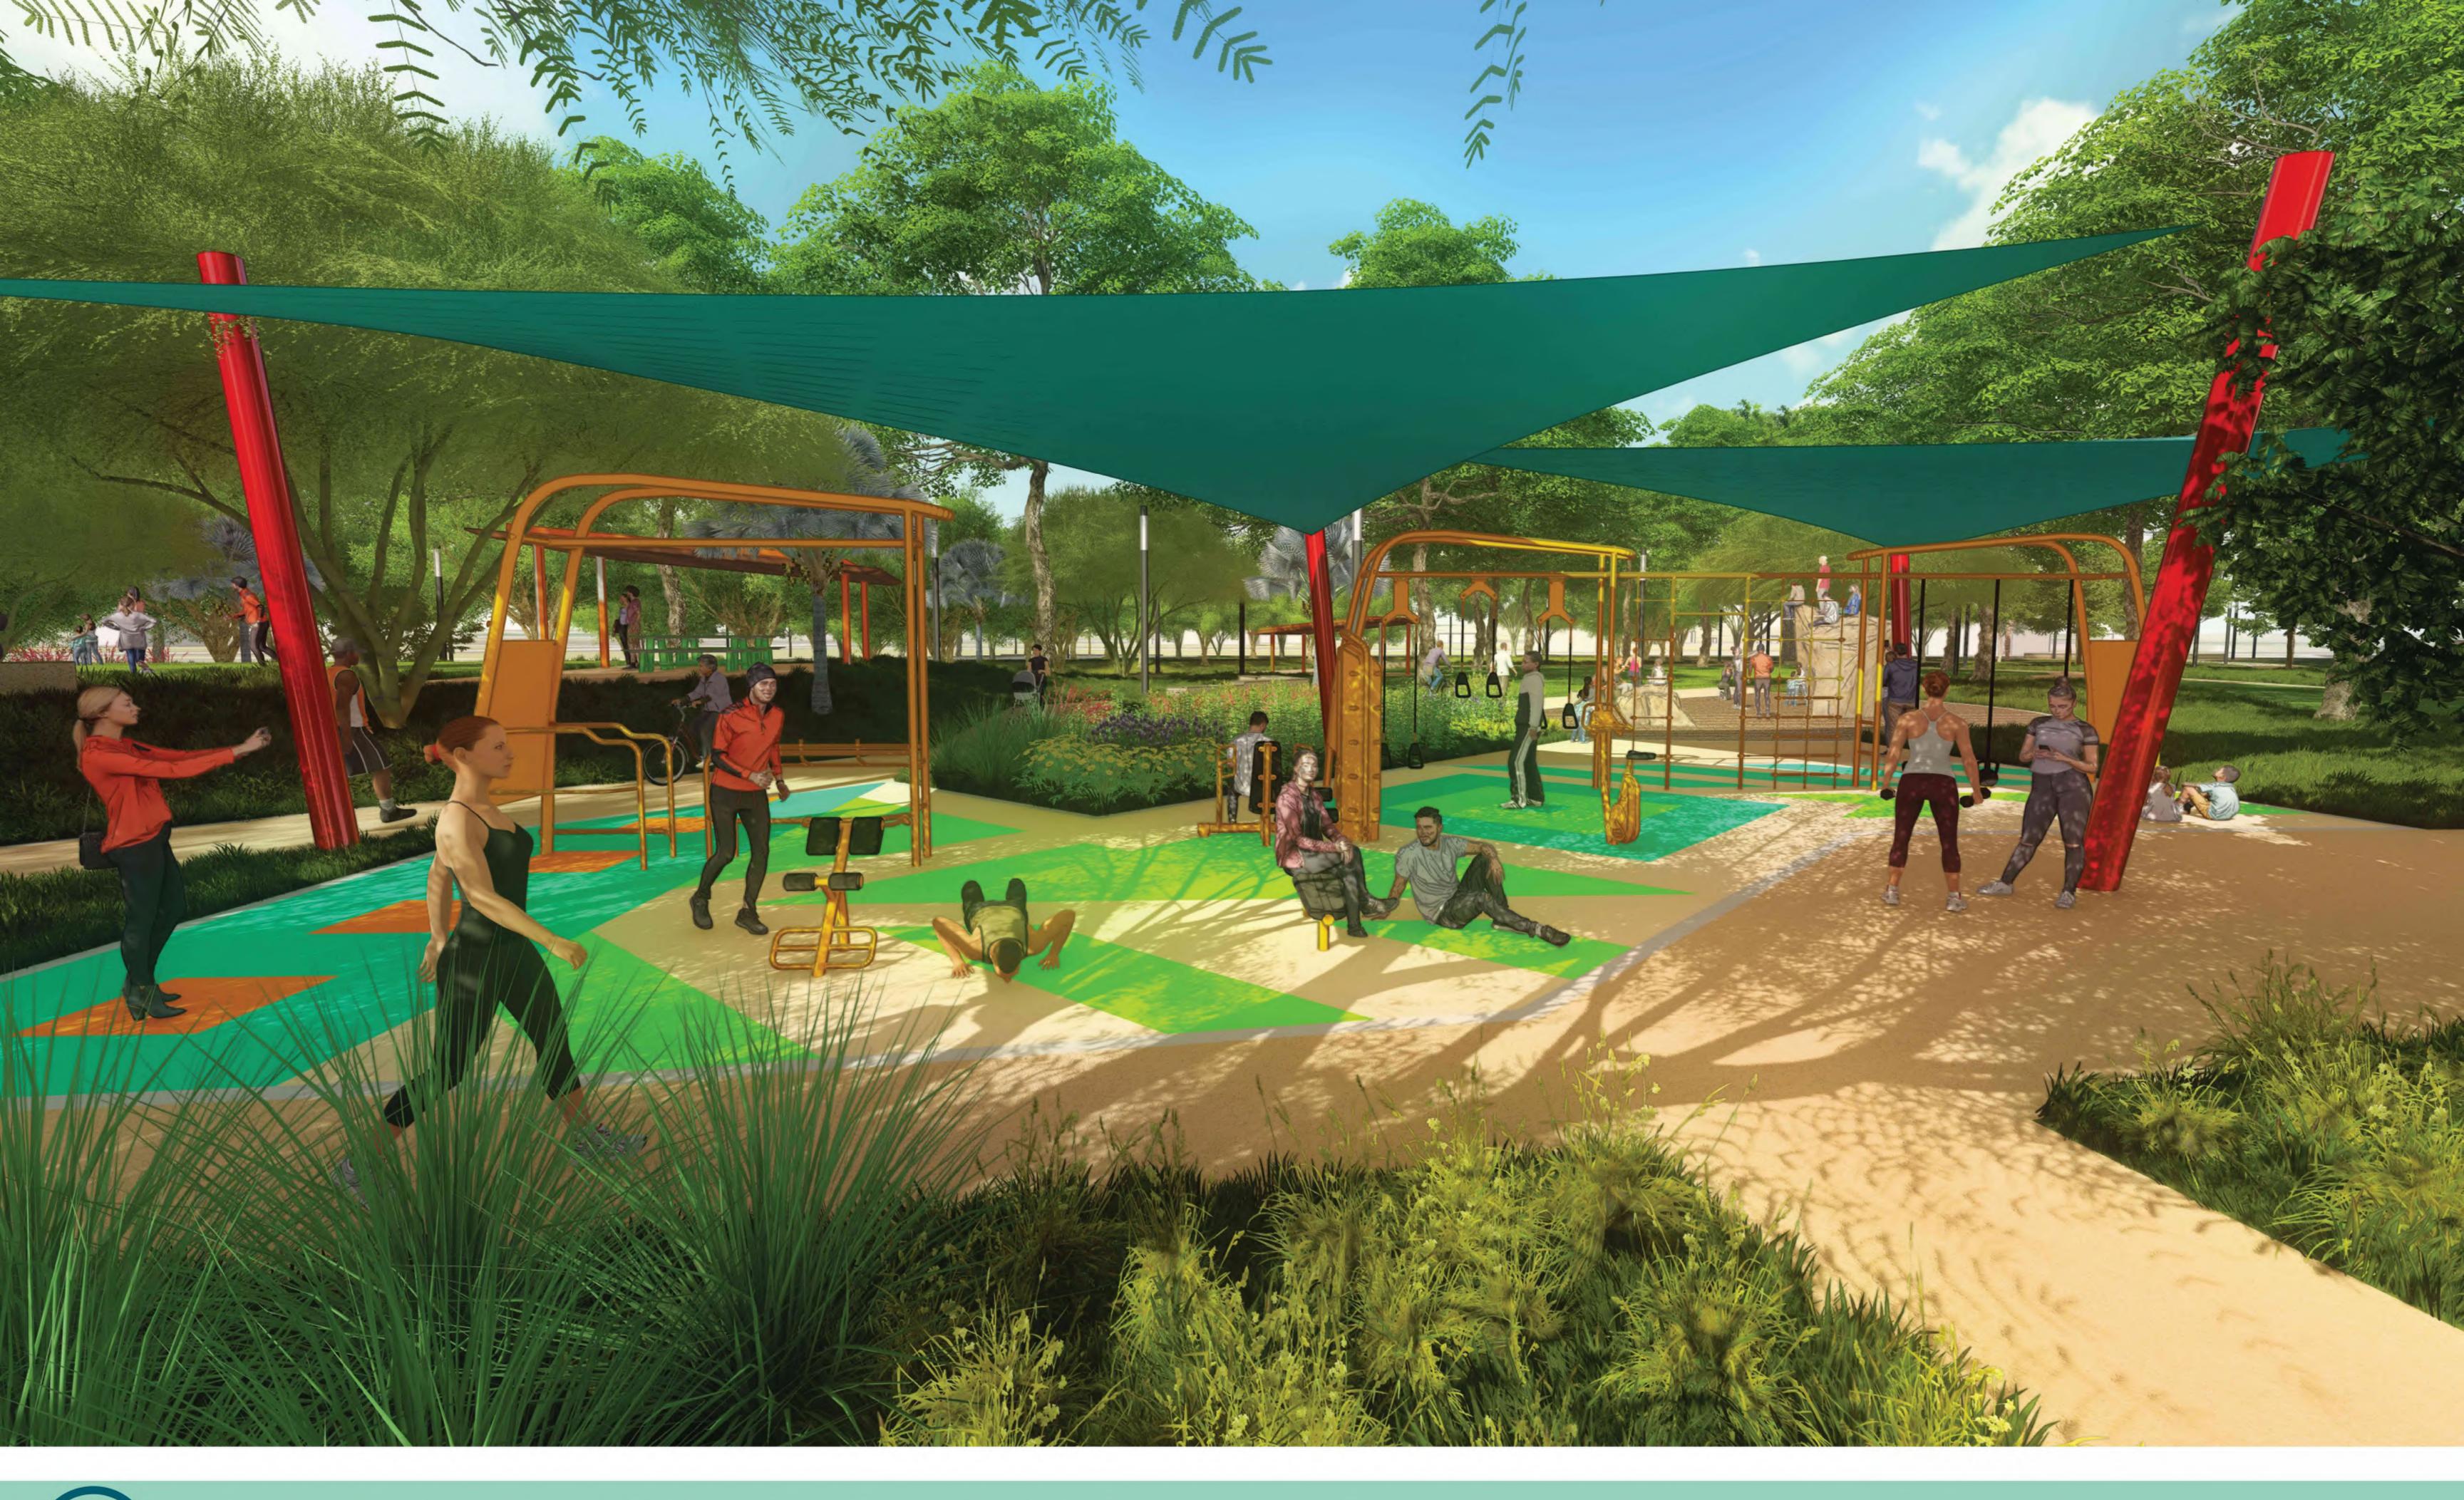

FINDING SIGNS

## WORKOUT/FITNESS RELATED AMENITIES

## SOFT PLAYGROUND SURFACES

PLAYGROUND AREAS





## **RANCHO LAS FLORES PARK EXPANSION** | MASTER SITE PLAN







SITE PLAN | GREAT LAWN











LANDSCAPED

-CONCRETE SEAT WALL

DIRECTIONAL WAY FINDING

-ART MURAL

STRUCTURE

-CAFE OVER SEATING AND ENHANCED

-STRAMPATHEATER





































SITE PLAN | SPLASH PAD, PLAY AREA, & CONCHILLA BAY

-STAIRS

- CUSTOM SPLASH PAD WATER FEATURE W/ SPRAY JET FEATURES AND MISTERS
- -SEATING AREA W/ SHADE STRUCTURE
- -SENSORY ACCENT LANDSCAPE SLOPE
- -ZIPLINE PLAY STRUCTURE
- -SHADE STRUCTURE
- -ACTIVE 5- 12 YEAR OLD CHILDREN ROPE PLAY STRUCTURE -CONCRETE SEATWALL

















S S

SITE PLAN | ENCLOSED SMALL & LARGE DOG PARK









SITE PLAN | STORMWATER BASIN























# SITE PLAN | PEDESTRIAN DROP-OFF/ MICRO BIKE HUB





MULTI MODAL SAFETY DIVIDER-ENHANCED PAVING-BIKE RACKS & BIKE-**REPAIR STATION** HYDRATION STATION-CONCRETE SEATWALL-

EHANCED PAVING-

ZERO CURB ENTRY-DECOMPOSED GRANITE PAVING-

> 10' WIDE MULTI-USE TRAIL TO EXISTING BIKEWAY-





-10' WIDE MULTI-USE TRAIL

-HYDRATION STATION

-SPECIMEN SHADE TREE

-CONCRETE CURB PROPERTY BOUNDARY -EXISTING SIDEWALK



## **ELEVATION A** DECONSTRUCTED COACHELLA MOSAIC MOUNTAIN ENTRY MONUMENT

ACCENT METAL-

RAILWAY LIGHT

TRIM

FIXTURE



## MATERIAL IMAGERY



STONE VENEER -TO MATCH EXISTING





POWDERCOATED STEEL





## **RANCHO LAS FLORES PARK EXPANSION** | ENTRY PARK MONUMENT PERSPECTIVE



## **RANCHO LAS FLORES PARK EXPANSION** THANK YOU