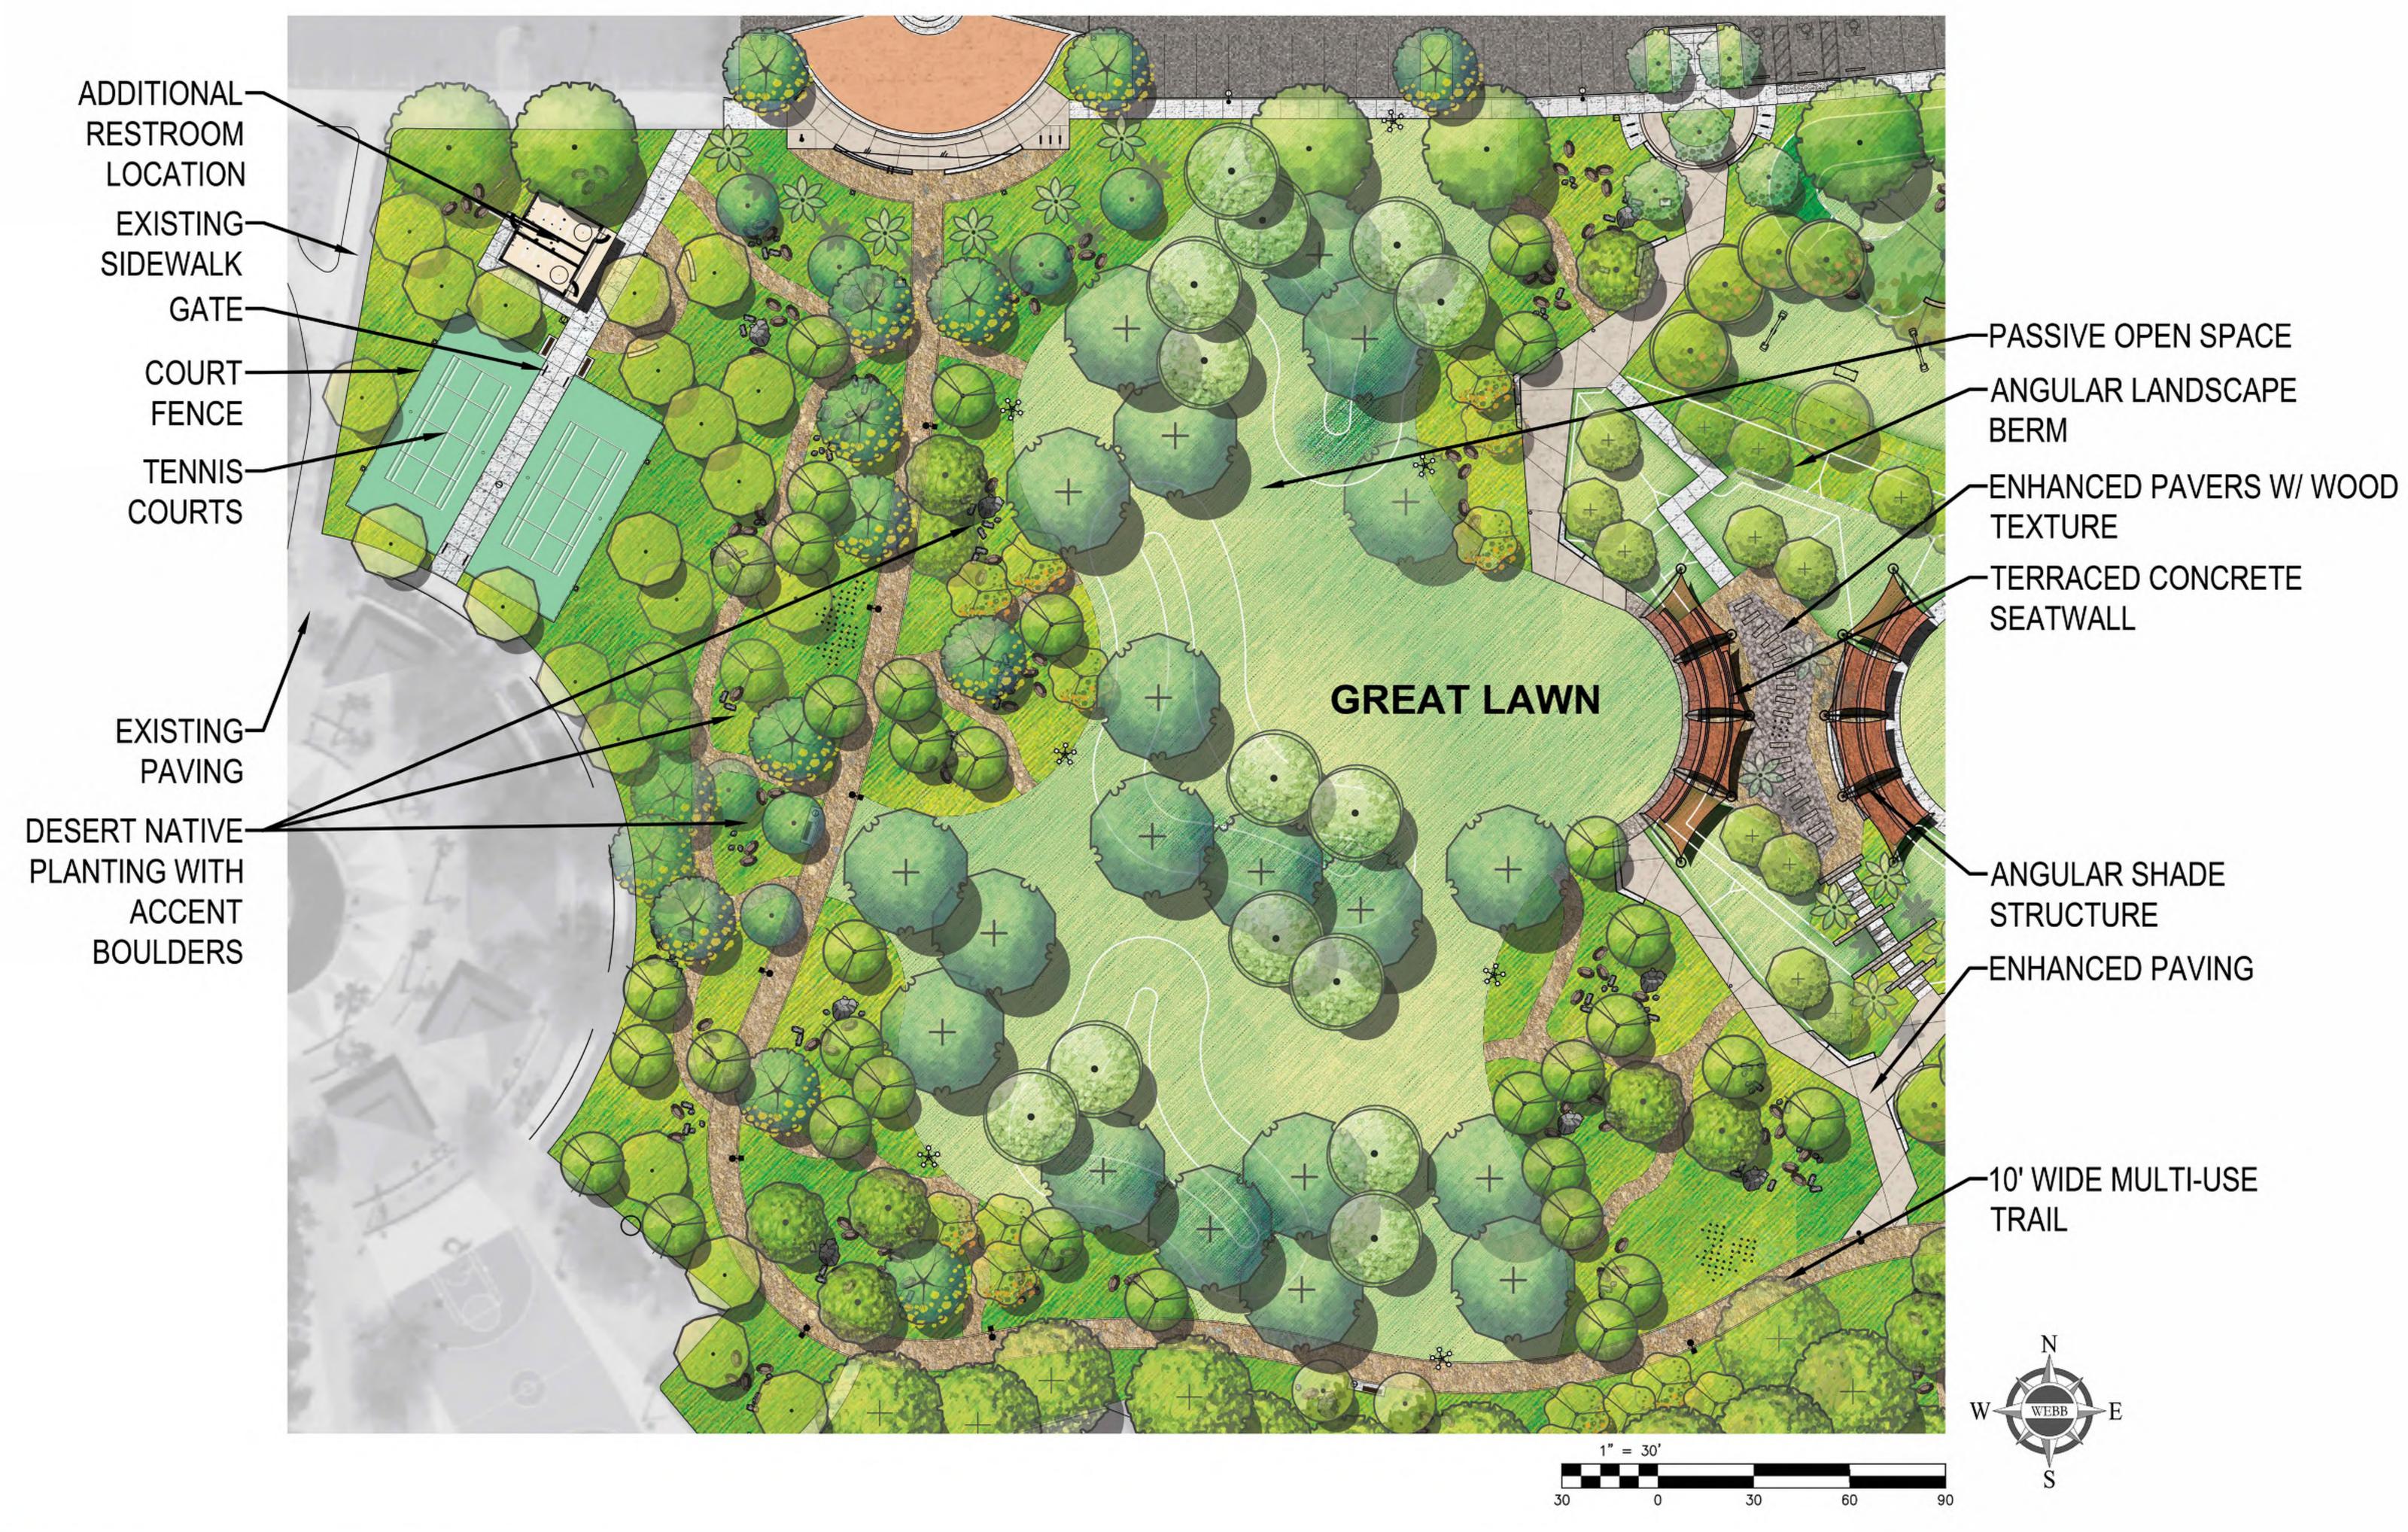

## **RANCHO LAS FLORES PARK EXPANSION** | MASTER SITE PLAN

SITE PLAN | GREAT LAWN

LANDSCAPED

-CONCRETE SEAT WALL

DIRECTIONAL WAY FINDING

-ART MURAL

STRUCTURE

-CAFE OVER SEATING AND ENHANCED

-STRAMPATHEATER

SITE PLAN | SPLASH PAD, PLAY AREA, & CONCHILLA BAY

-STAIRS

- CUSTOM SPLASH PAD WATER FEATURE W/ SPRAY JET FEATURES AND MISTERS
- -SEATING AREA W/ SHADE STRUCTURE
- -SENSORY ACCENT LANDSCAPE SLOPE
- -ZIPLINE PLAY STRUCTURE
- -SHADE STRUCTURE
- -ACTIVE 5- 12 YEAR OLD CHILDREN ROPE PLAY STRUCTURE -CONCRETE SEATWALL