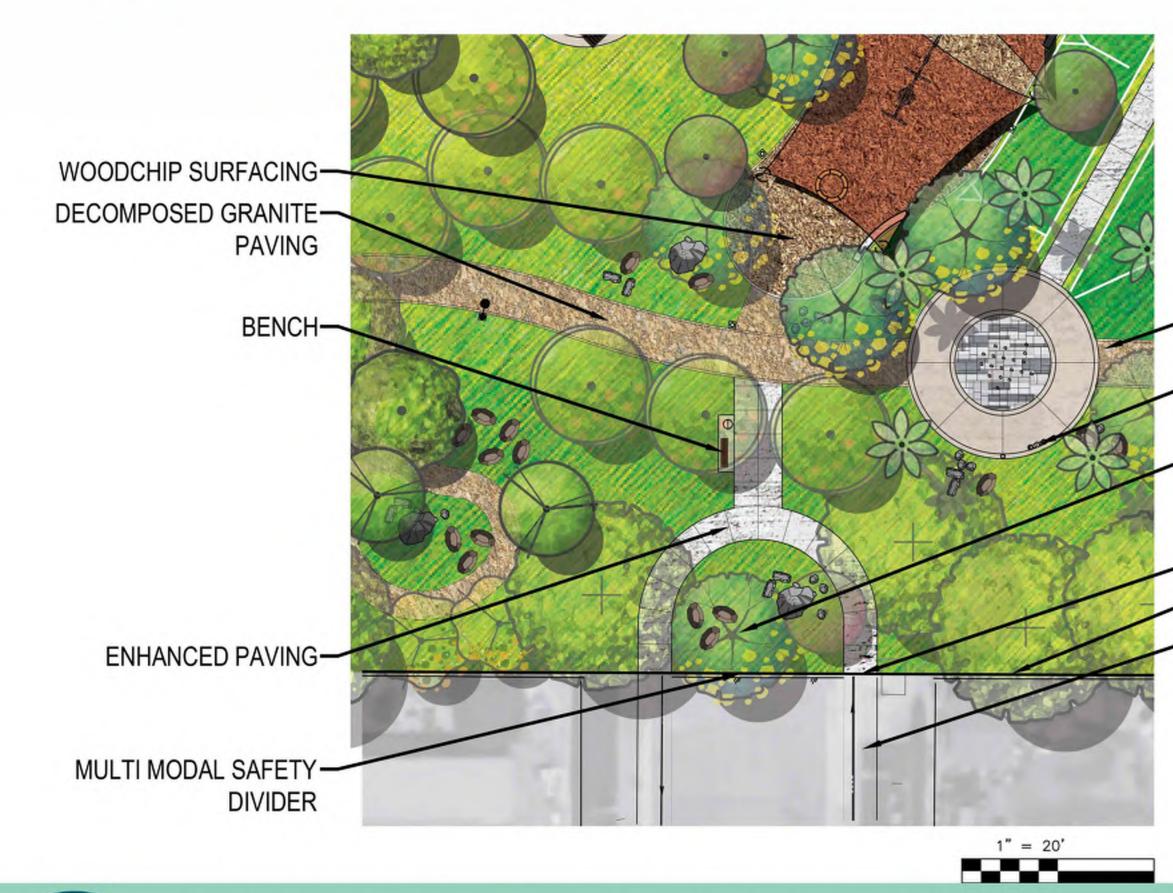

# SITE PLAN | PEDESTRIAN DROP-OFF/ MICRO BIKE HUB

MULTI MODAL SAFETY DIVIDER-ENHANCED PAVING-BIKE RACKS & BIKE-**REPAIR STATION** HYDRATION STATION-CONCRETE SEATWALL-

EHANCED PAVING-

ZERO CURB ENTRY-DECOMPOSED GRANITE PAVING-

> 10' WIDE MULTI-USE TRAIL TO EXISTING BIKEWAY-

-10' WIDE MULTI-USE TRAIL

-HYDRATION STATION

-SPECIMEN SHADE TREE

-CONCRETE CURB PROPERTY BOUNDARY -EXISTING SIDEWALK