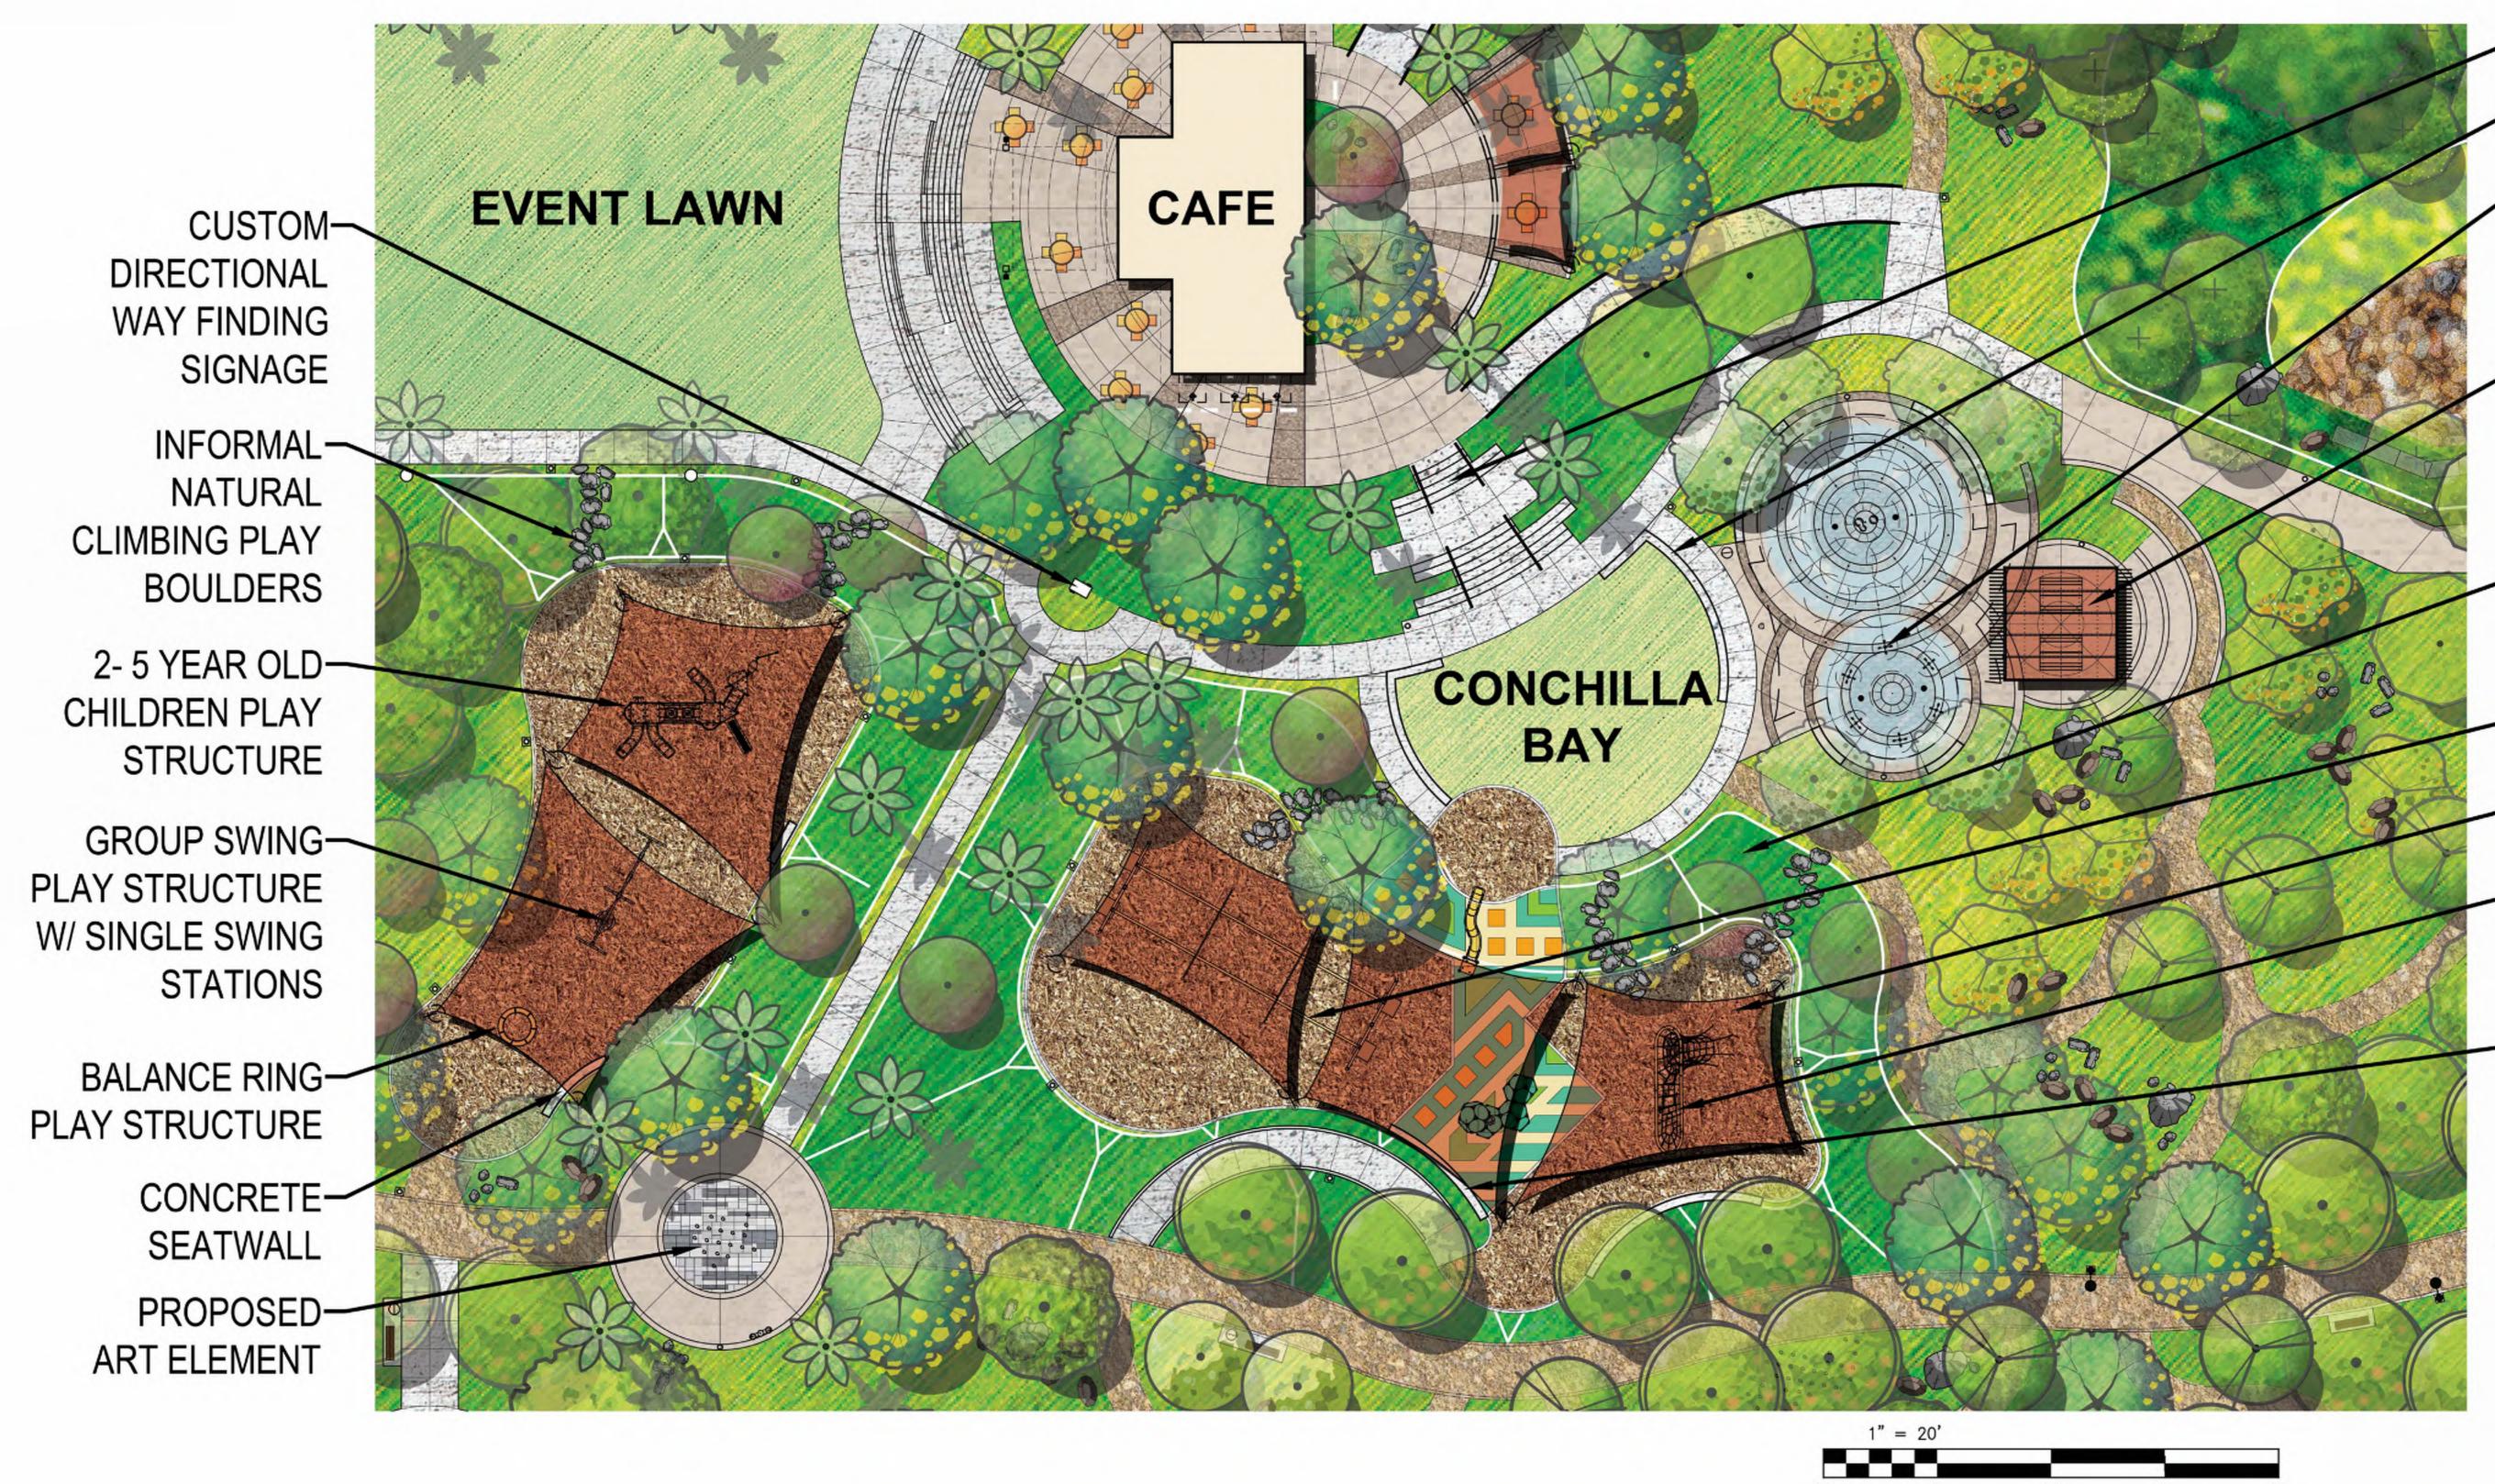

## **RANCHO LAS FLORES PARK EXPANSION** | MASTER SITE PLAN

SITE PLAN | GREAT LAWN

LANDSCAPED

-CONCRETE SEAT WALL

DIRECTIONAL WAY FINDING

-ART MURAL

STRUCTURE

-CAFE OVER SEATING AND ENHANCED

-STRAMPATHEATER

SITE PLAN | SPLASH PAD, PLAY AREA, & CONCHILLA BAY

-STAIRS

- CUSTOM SPLASH PAD WATER FEATURE W/ SPRAY JET FEATURES AND MISTERS
- -SEATING AREA W/ SHADE STRUCTURE
- -SENSORY ACCENT LANDSCAPE SLOPE
- -ZIPLINE PLAY STRUCTURE
- -SHADE STRUCTURE
- -ACTIVE 5- 12 YEAR OLD CHILDREN ROPE PLAY STRUCTURE -CONCRETE SEATWALL