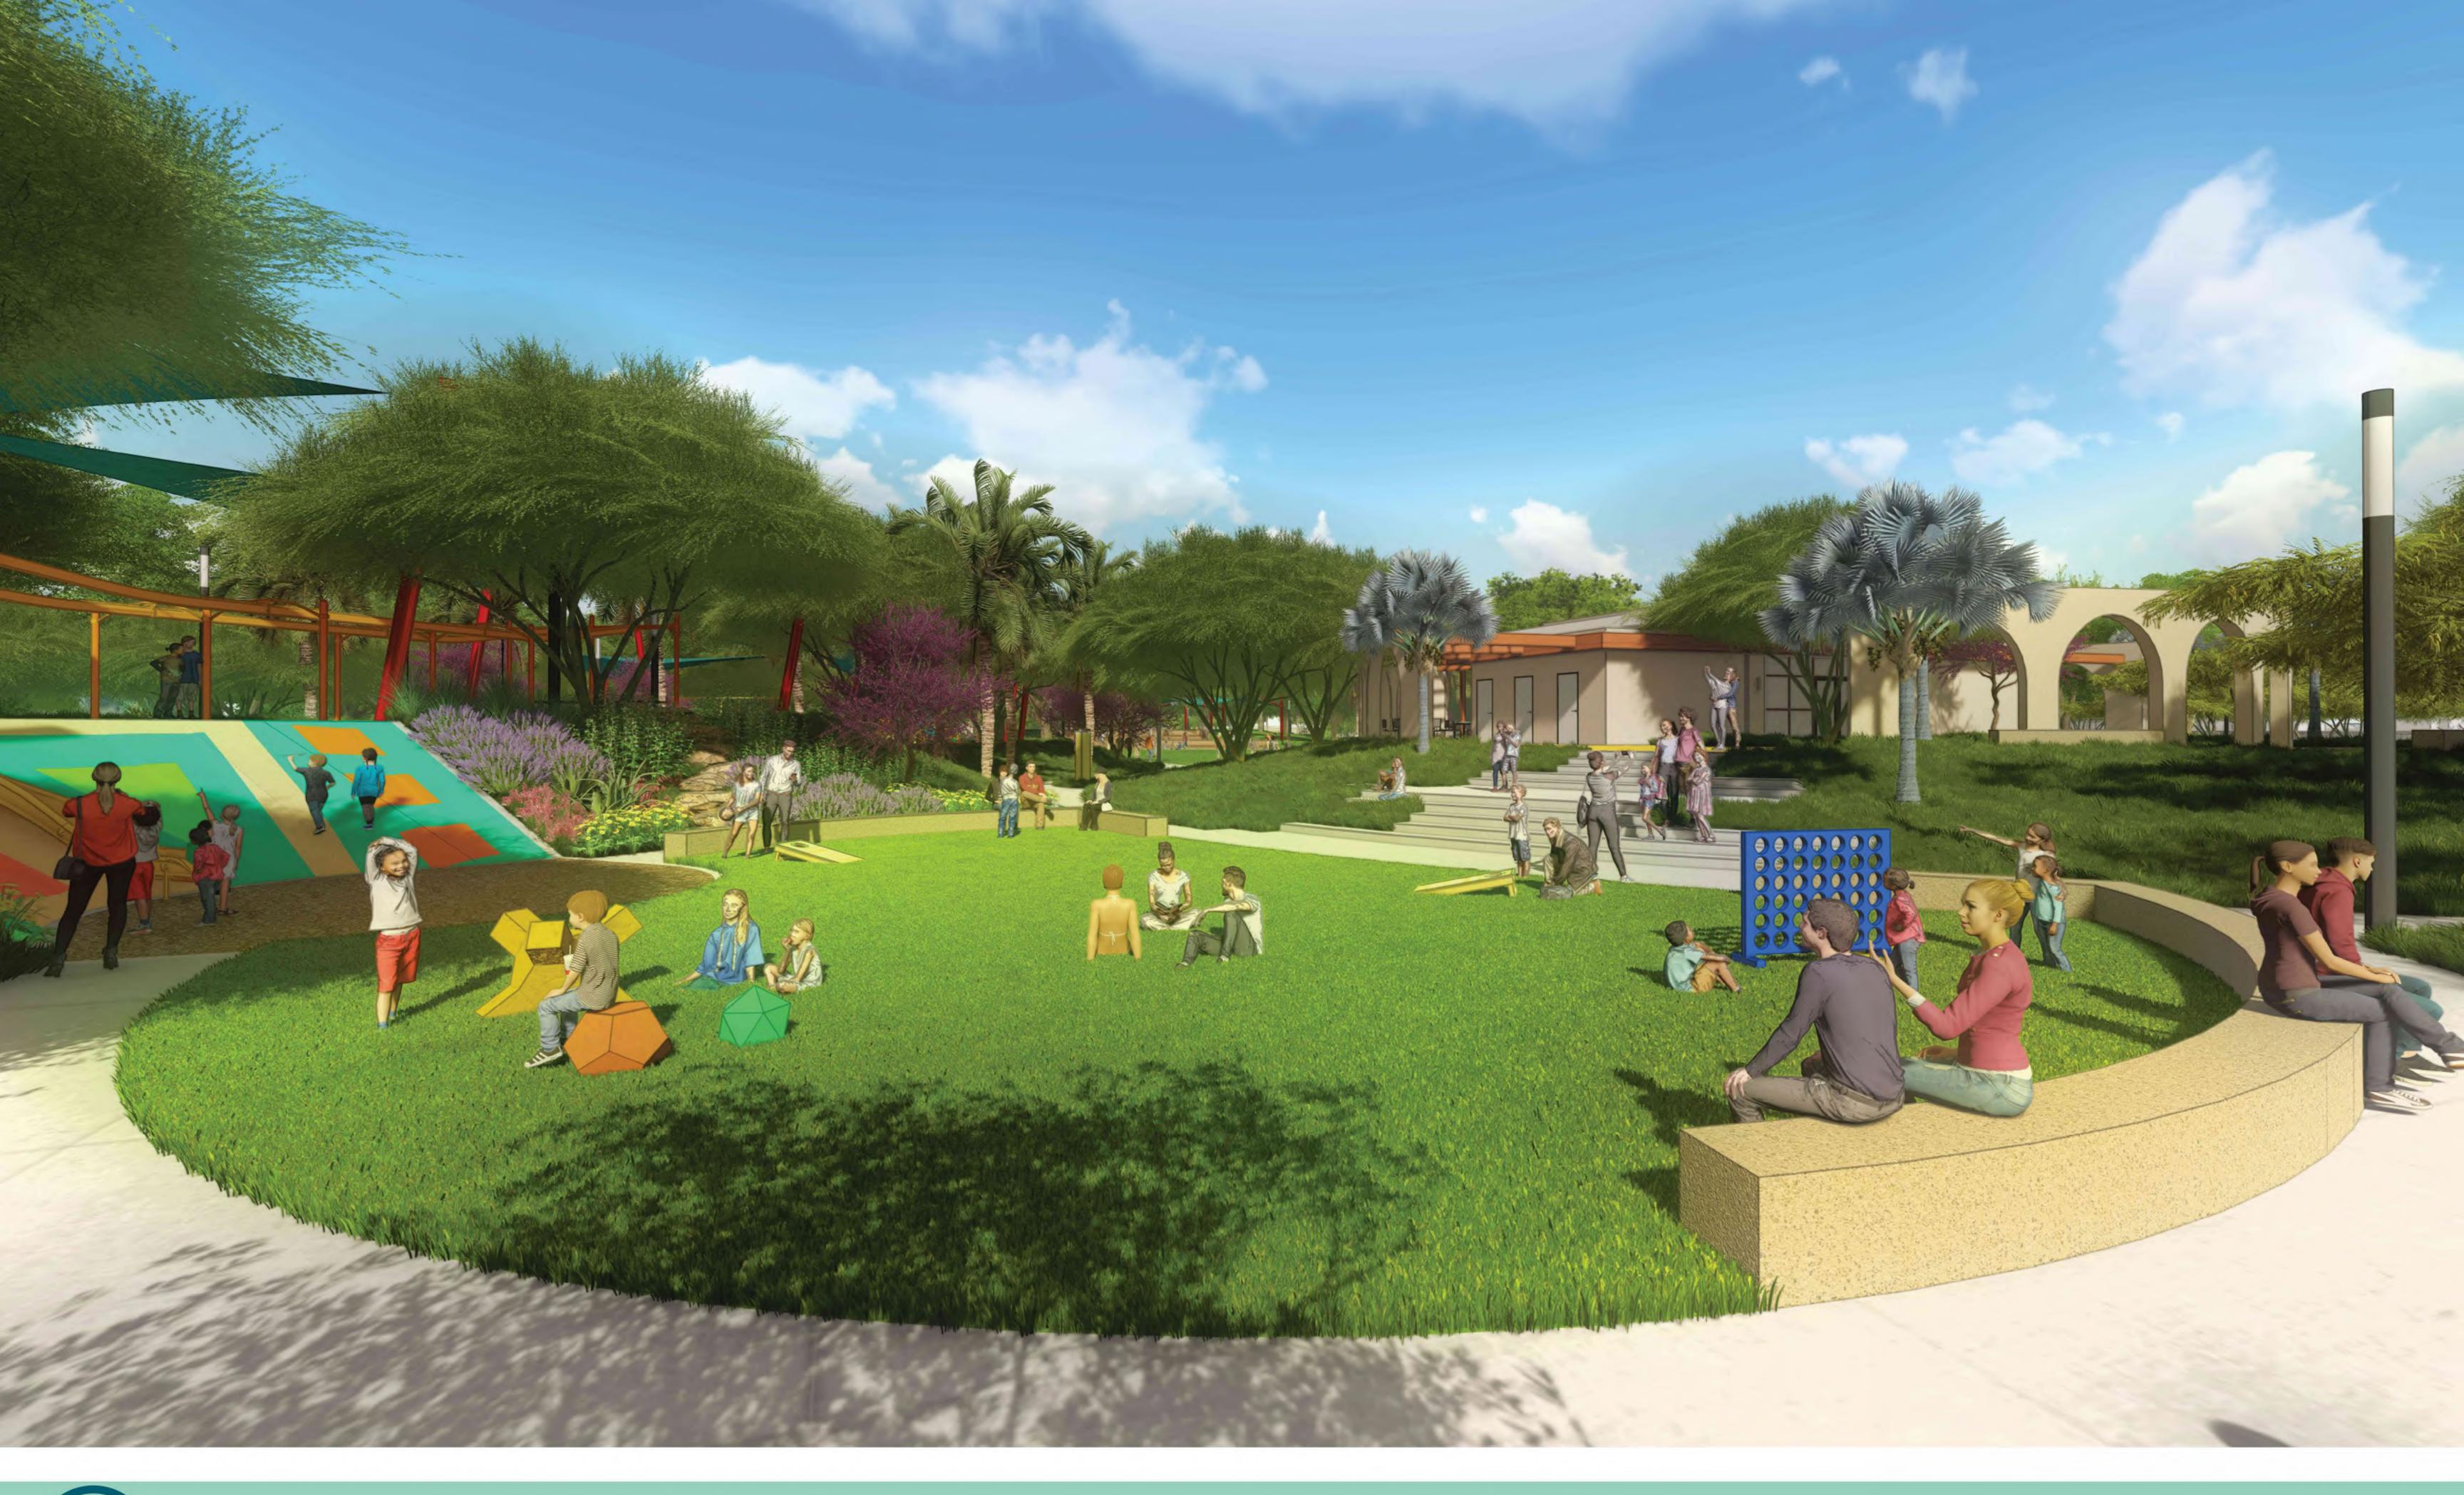

## **RANCHO LAS FLORES PARK EXPANSION** | MASTER SITE PLAN

SITE PLAN | GREAT LAWN

LANDSCAPED

-CONCRETE SEAT WALL

DIRECTIONAL WAY FINDING

-ART MURAL

STRUCTURE

-CAFE OVER SEATING AND ENHANCED

-STRAMPATHEATER

SITE PLAN | SPLASH PAD, PLAY AREA, & CONCHILLA BAY

-STAIRS

- CUSTOM SPLASH PAD WATER FEATURE W/ SPRAY JET FEATURES AND MISTERS
- -SEATING AREA W/ SHADE STRUCTURE
- -SENSORY ACCENT LANDSCAPE SLOPE
- -ZIPLINE PLAY STRUCTURE
- -SHADE STRUCTURE
- -ACTIVE 5- 12 YEAR OLD CHILDREN ROPE PLAY STRUCTURE -CONCRETE SEATWALL