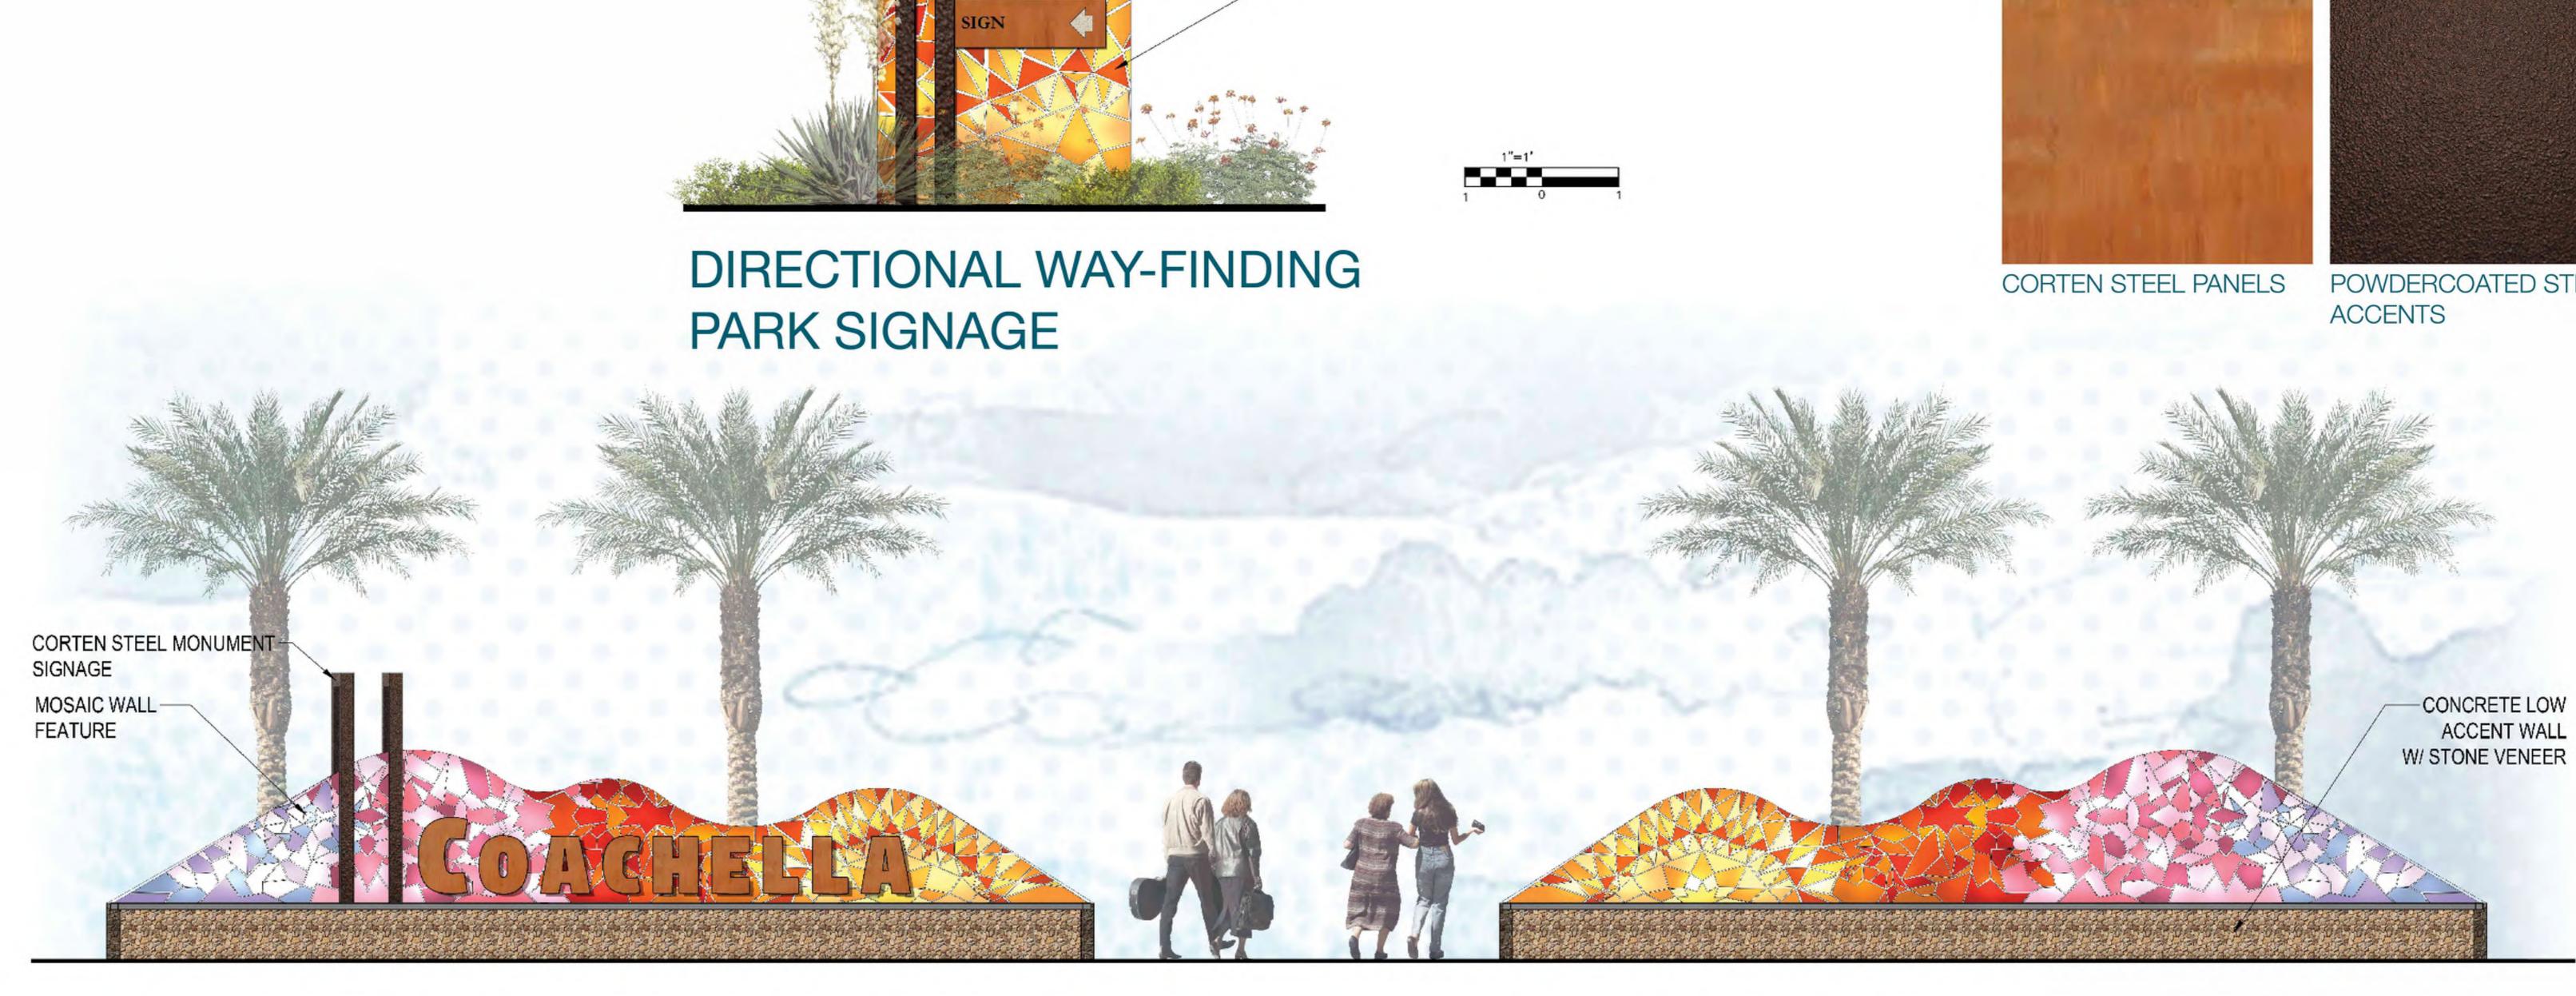

## **ELEVATION A** DECONSTRUCTED COACHELLA MOSAIC MOUNTAIN ENTRY MONUMENT

ACCENT METAL-

RAILWAY LIGHT

TRIM

FIXTURE

## MATERIAL IMAGERY

STONE VENEER -TO MATCH EXISTING

POWDERCOATED STEEL