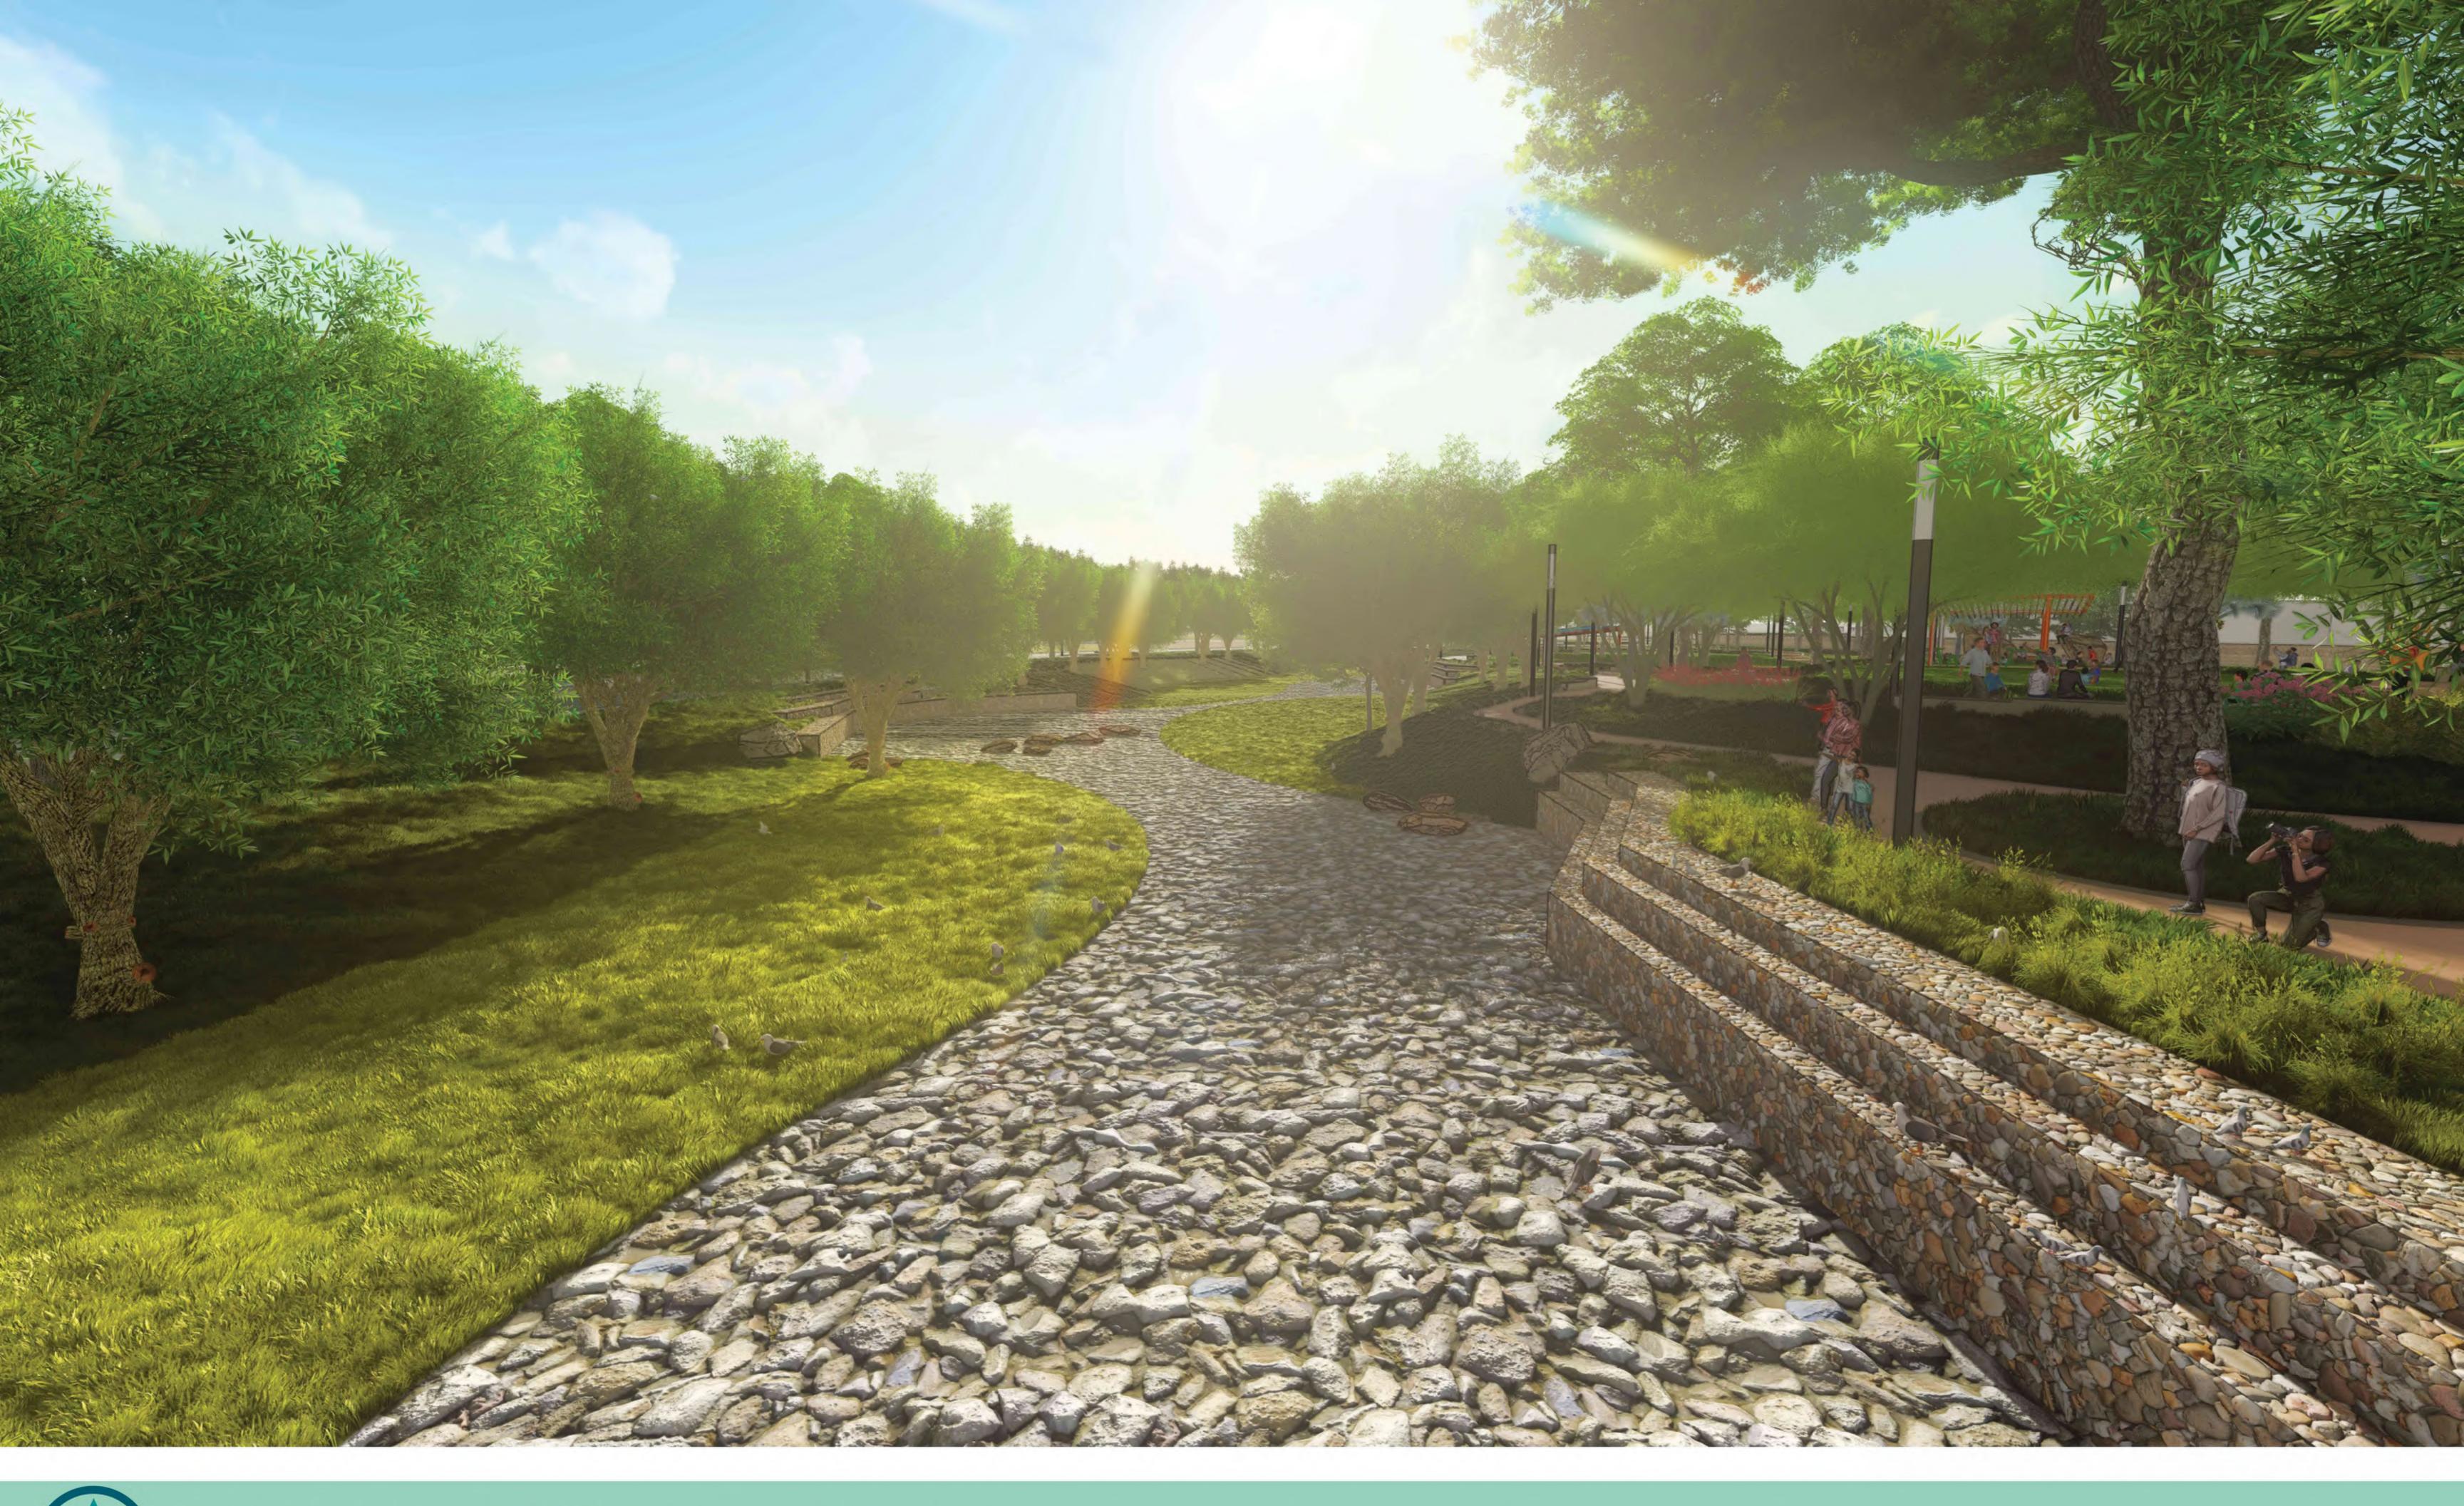

## **RANCHO LAS FLORES PARK EXPANSION** | MASTER SITE PLAN

SITE PLAN | GREAT LAWN

LANDSCAPED

-CONCRETE SEAT WALL

DIRECTIONAL WAY FINDING

-ART MURAL

STRUCTURE

-CAFE OVER SEATING AND ENHANCED

-STRAMPATHEATER

SITE PLAN | SPLASH PAD, PLAY AREA, & CONCHILLA BAY

-STAIRS

- CUSTOM SPLASH PAD WATER FEATURE W/ SPRAY JET FEATURES AND MISTERS
- -SEATING AREA W/ SHADE STRUCTURE
- -SENSORY ACCENT LANDSCAPE SLOPE
- -ZIPLINE PLAY STRUCTURE
- -SHADE STRUCTURE
- -ACTIVE 5- 12 YEAR OLD CHILDREN ROPE PLAY STRUCTURE -CONCRETE SEATWALL