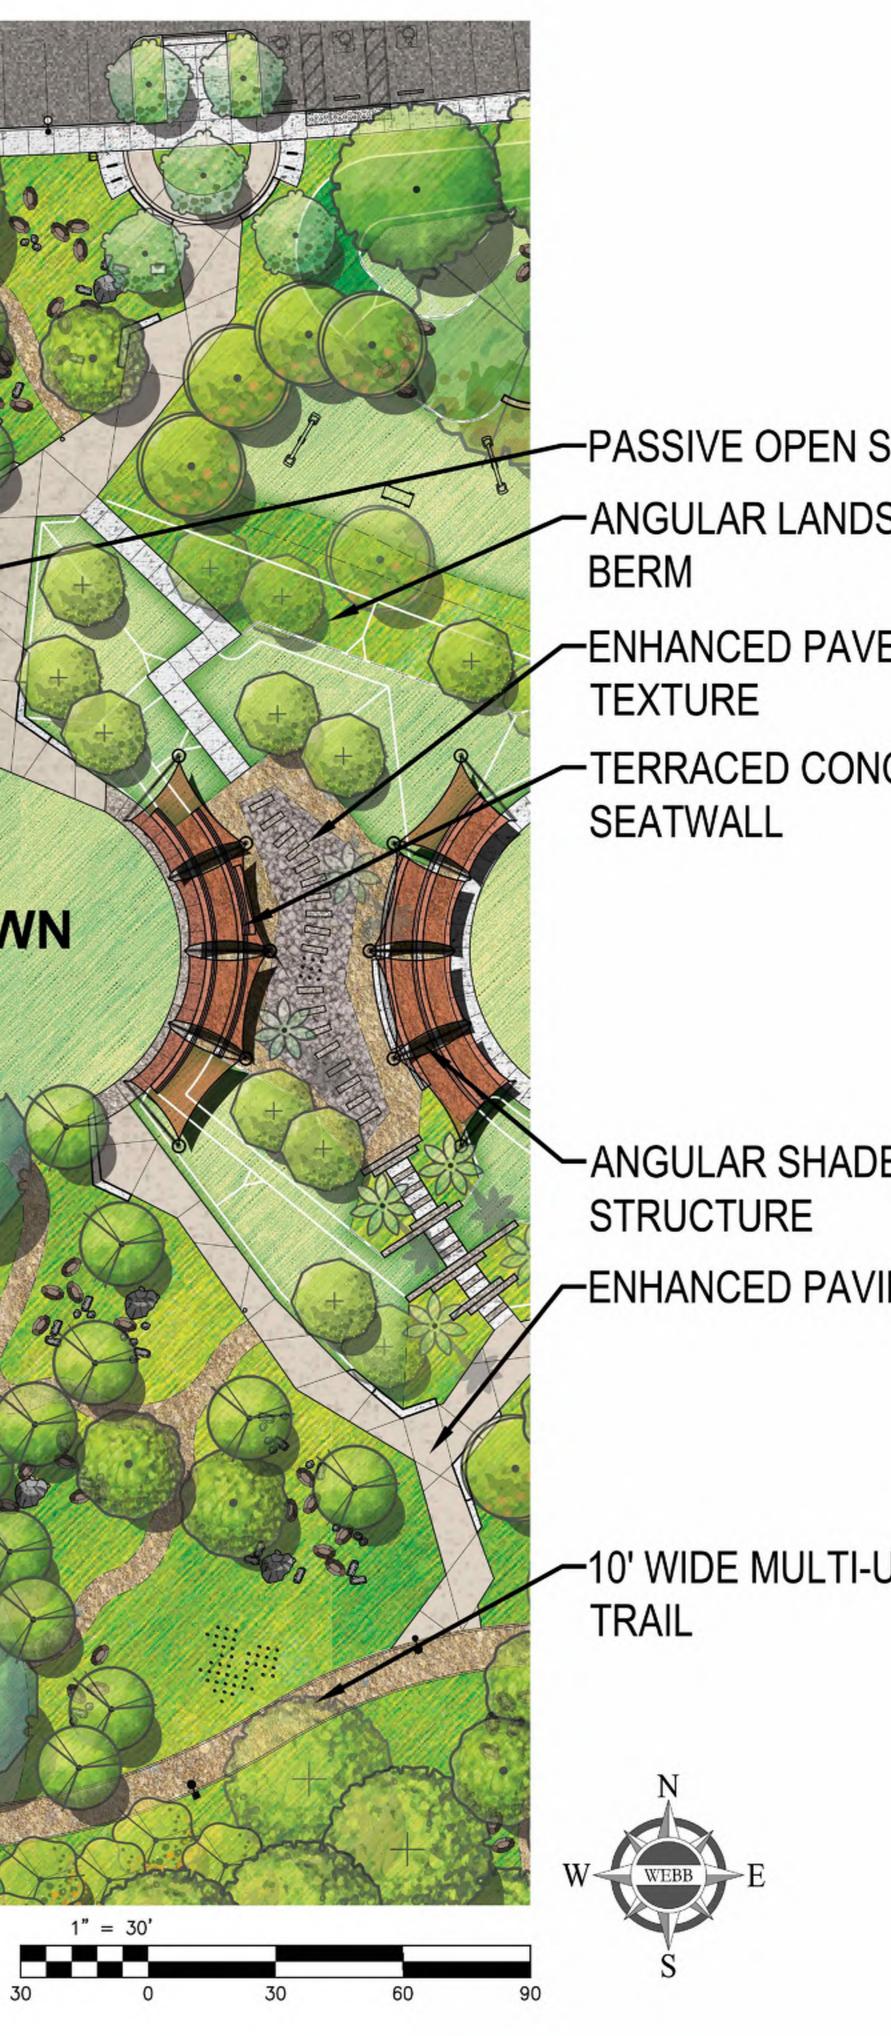

## **RANCHO LAS FLORES PARK EXPANSION** | MASTER SITE PLAN

SITE PLAN | GREAT LAWN

LANDSCAPED

-CONCRETE SEAT WALL

DIRECTIONAL WAY FINDING

-ART MURAL

STRUCTURE

-CAFE OVER SEATING AND ENHANCED

-STRAMPATHEATER

SITE PLAN | SPLASH PAD, PLAY AREA, & CONCHILLA BAY

-STAIRS

- CUSTOM SPLASH PAD WATER FEATURE W/ SPRAY JET FEATURES AND MISTERS
- -SEATING AREA W/ SHADE STRUCTURE
- -SENSORY ACCENT LANDSCAPE SLOPE
- -ZIPLINE PLAY STRUCTURE
- -SHADE STRUCTURE
- -ACTIVE 5- 12 YEAR OLD CHILDREN ROPE PLAY STRUCTURE -CONCRETE SEATWALL