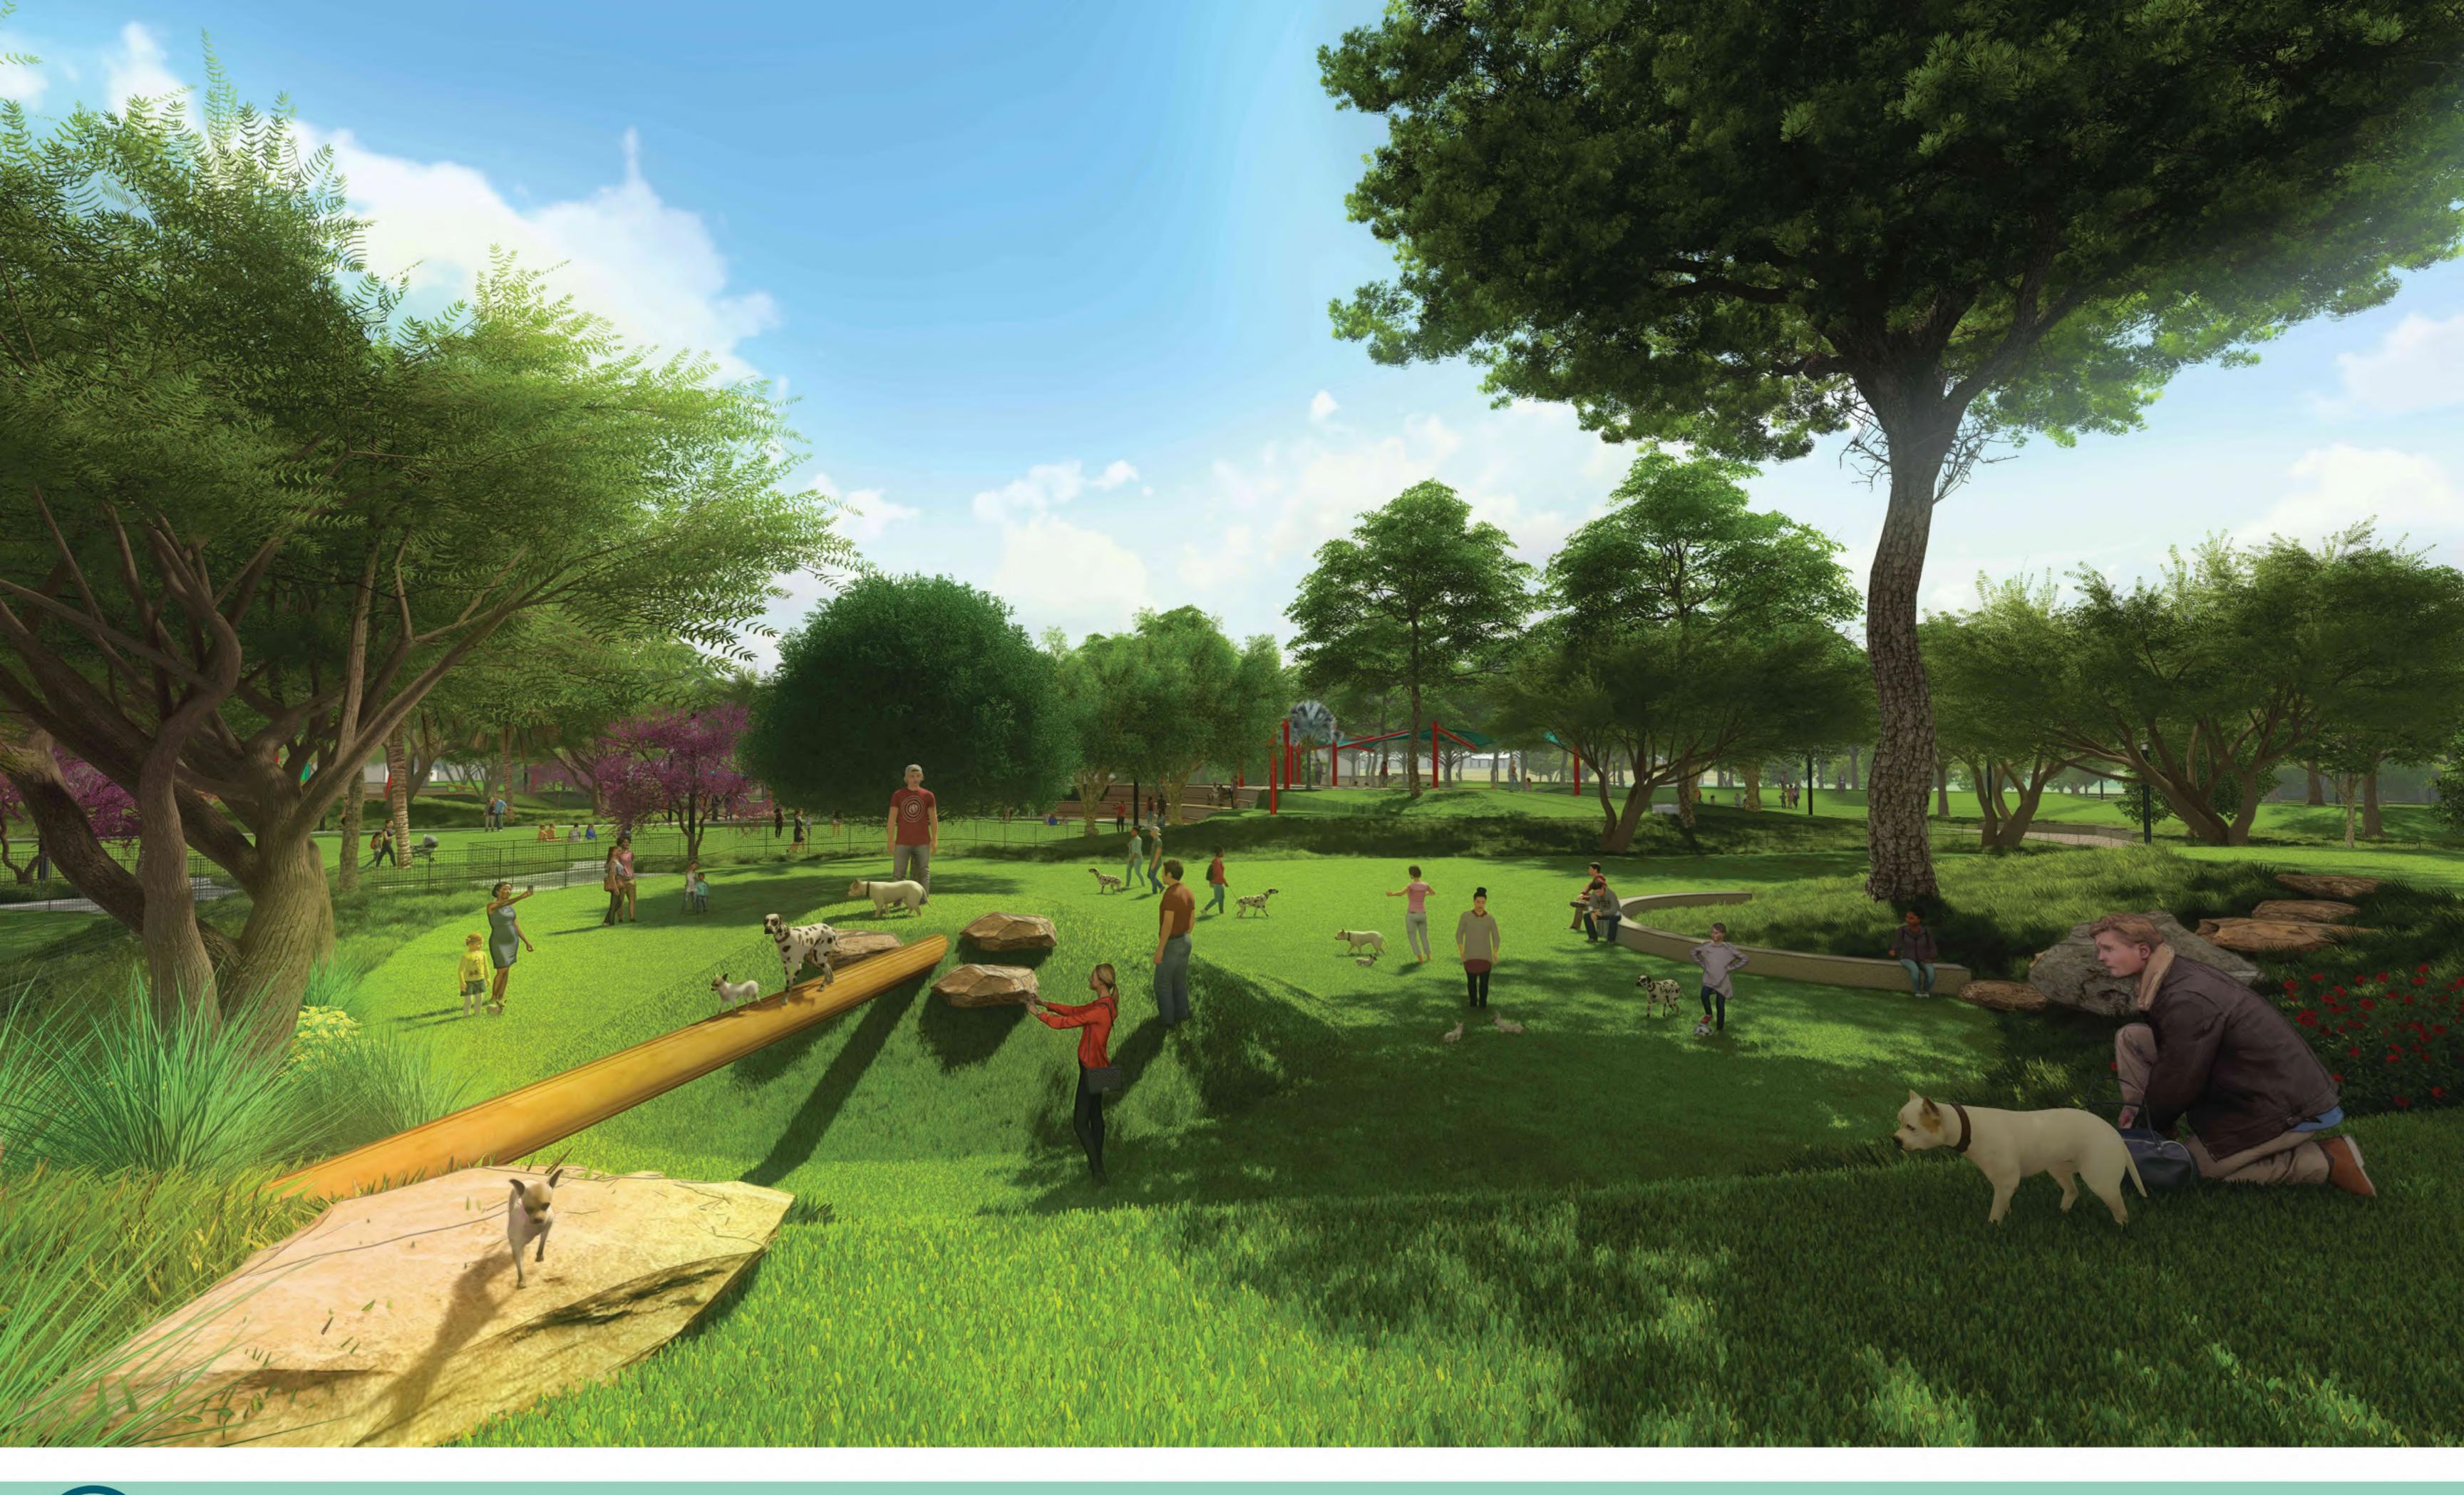

TO PARK

MULTIPLE SPORT CHOICES





### WAYFINDING SIGNS

## WORKOUT/FITNESS RELATED AMENITIES

## SOFT PLAYGROUND SURFACES

PLAYGROUND AREAS





## **RANCHO LAS FLORES PARK EXPANSION** | MASTER SITE PLAN







SITE PLAN | GREAT LAWN











LANDSCAPED

-CONCRETE SEAT WALL

DIRECTIONAL WAY FINDING

-ART MURAL

STRUCTURE

-CAFE OVER SEATING AND ENHANCED

-STRAMPATHEATER





































SITE PLAN | SPLASH PAD, PLAY AREA, & CONCHILLA BAY

-STAIRS

- CUSTOM SPLASH PAD WATER FEATURE W/ SPRAY JET FEATURES AND MISTERS
- -SEATING AREA W/ SHADE STRUCTURE
- -SENSORY ACCENT LANDSCAPE SLOPE
- -ZIPLINE PLAY STRUCTURE
- -SHADE STRUCTURE
- -ACTIVE 5- 12 YEAR OLD CHILDREN ROPE PLAY STRUCTURE -CONCRETE SEATWALL

















S S

SITE PLAN | ENCLOSED SMALL & LARGE DOG PARK









SITE PLAN | STORMWATER BASIN























# SITE PLAN | PEDESTRIAN DROP-OFF/ MICRO BIKE HUB





MULTI MODAL SAFETY DIVIDER-ENHANCED PAVING-BIKE RACKS & BIKE-**REPAIR STATION** HYDRATION STATION-CONCRETE SEATWALL-

EHANCED PAVING-

ZERO CURB ENTRY-DECOMPOSED GRANITE PAVING-

> 10' WIDE MULTI-USE TRAIL TO EXISTING BIKEWAY-





-10' WIDE MULTI-USE TRAIL

-HYDRATION STATION

-SPECIMEN SHADE TREE

-CONCRETE CURB PROPERTY BOUNDARY -EXISTING SIDEWALK



## **ELEVATION A** DECONSTRUCTED COACHELLA MOSAIC MOUNTAIN ENTRY MONUMENT

ACCENT METAL-

RAILWAY LIGHT

TRIM

FIXTURE



## MATERIAL IMAGERY



STONE VENEER -TO MATCH EXISTING





POWDERCOATED STEEL





## **RANCHO LAS FLORES PARK EXPANSION** | ENTRY PARK MONUMENT PERSPECTIVE



## **RANCHO LAS FLORES PARK EXPANSION** THANK