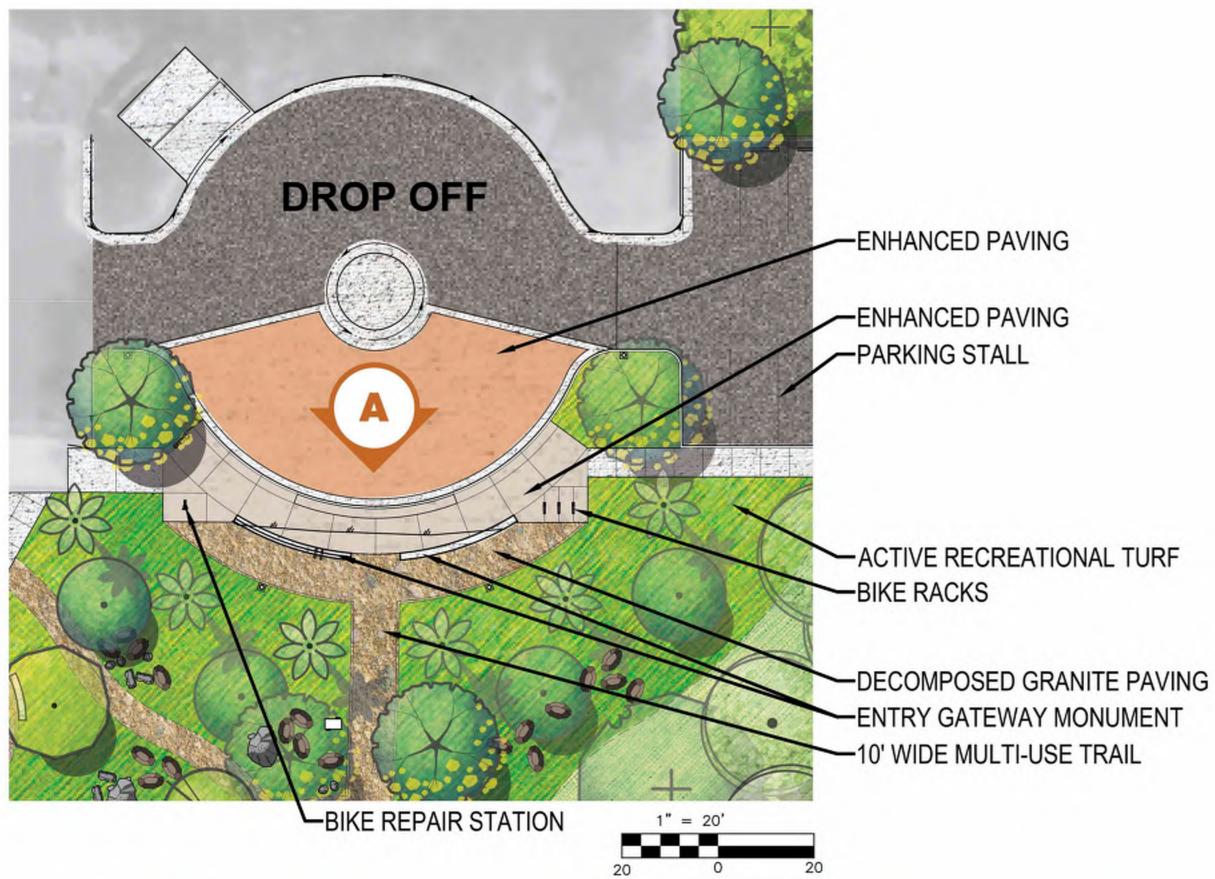

# SITE PLAN | PEDESTRIAN DROP-OFF/ MICRO BIKE HUB

MULTI MODAL SAFETY DIVIDER-ENHANCED PAVING-BIKE RACKS & BIKE-**REPAIR STATION** HYDRATION STATION-CONCRETE SEATWALL-

EHANCED PAVING-

ZERO CURB ENTRY-DECOMPOSED GRANITE PAVING-

> 10' WIDE MULTI-USE TRAIL TO EXISTING BIKEWAY-

-10' WIDE MULTI-USE TRAIL

-HYDRATION STATION

-SPECIMEN SHADE TREE

-CONCRETE CURB PROPERTY BOUNDARY -EXISTING SIDEWALK