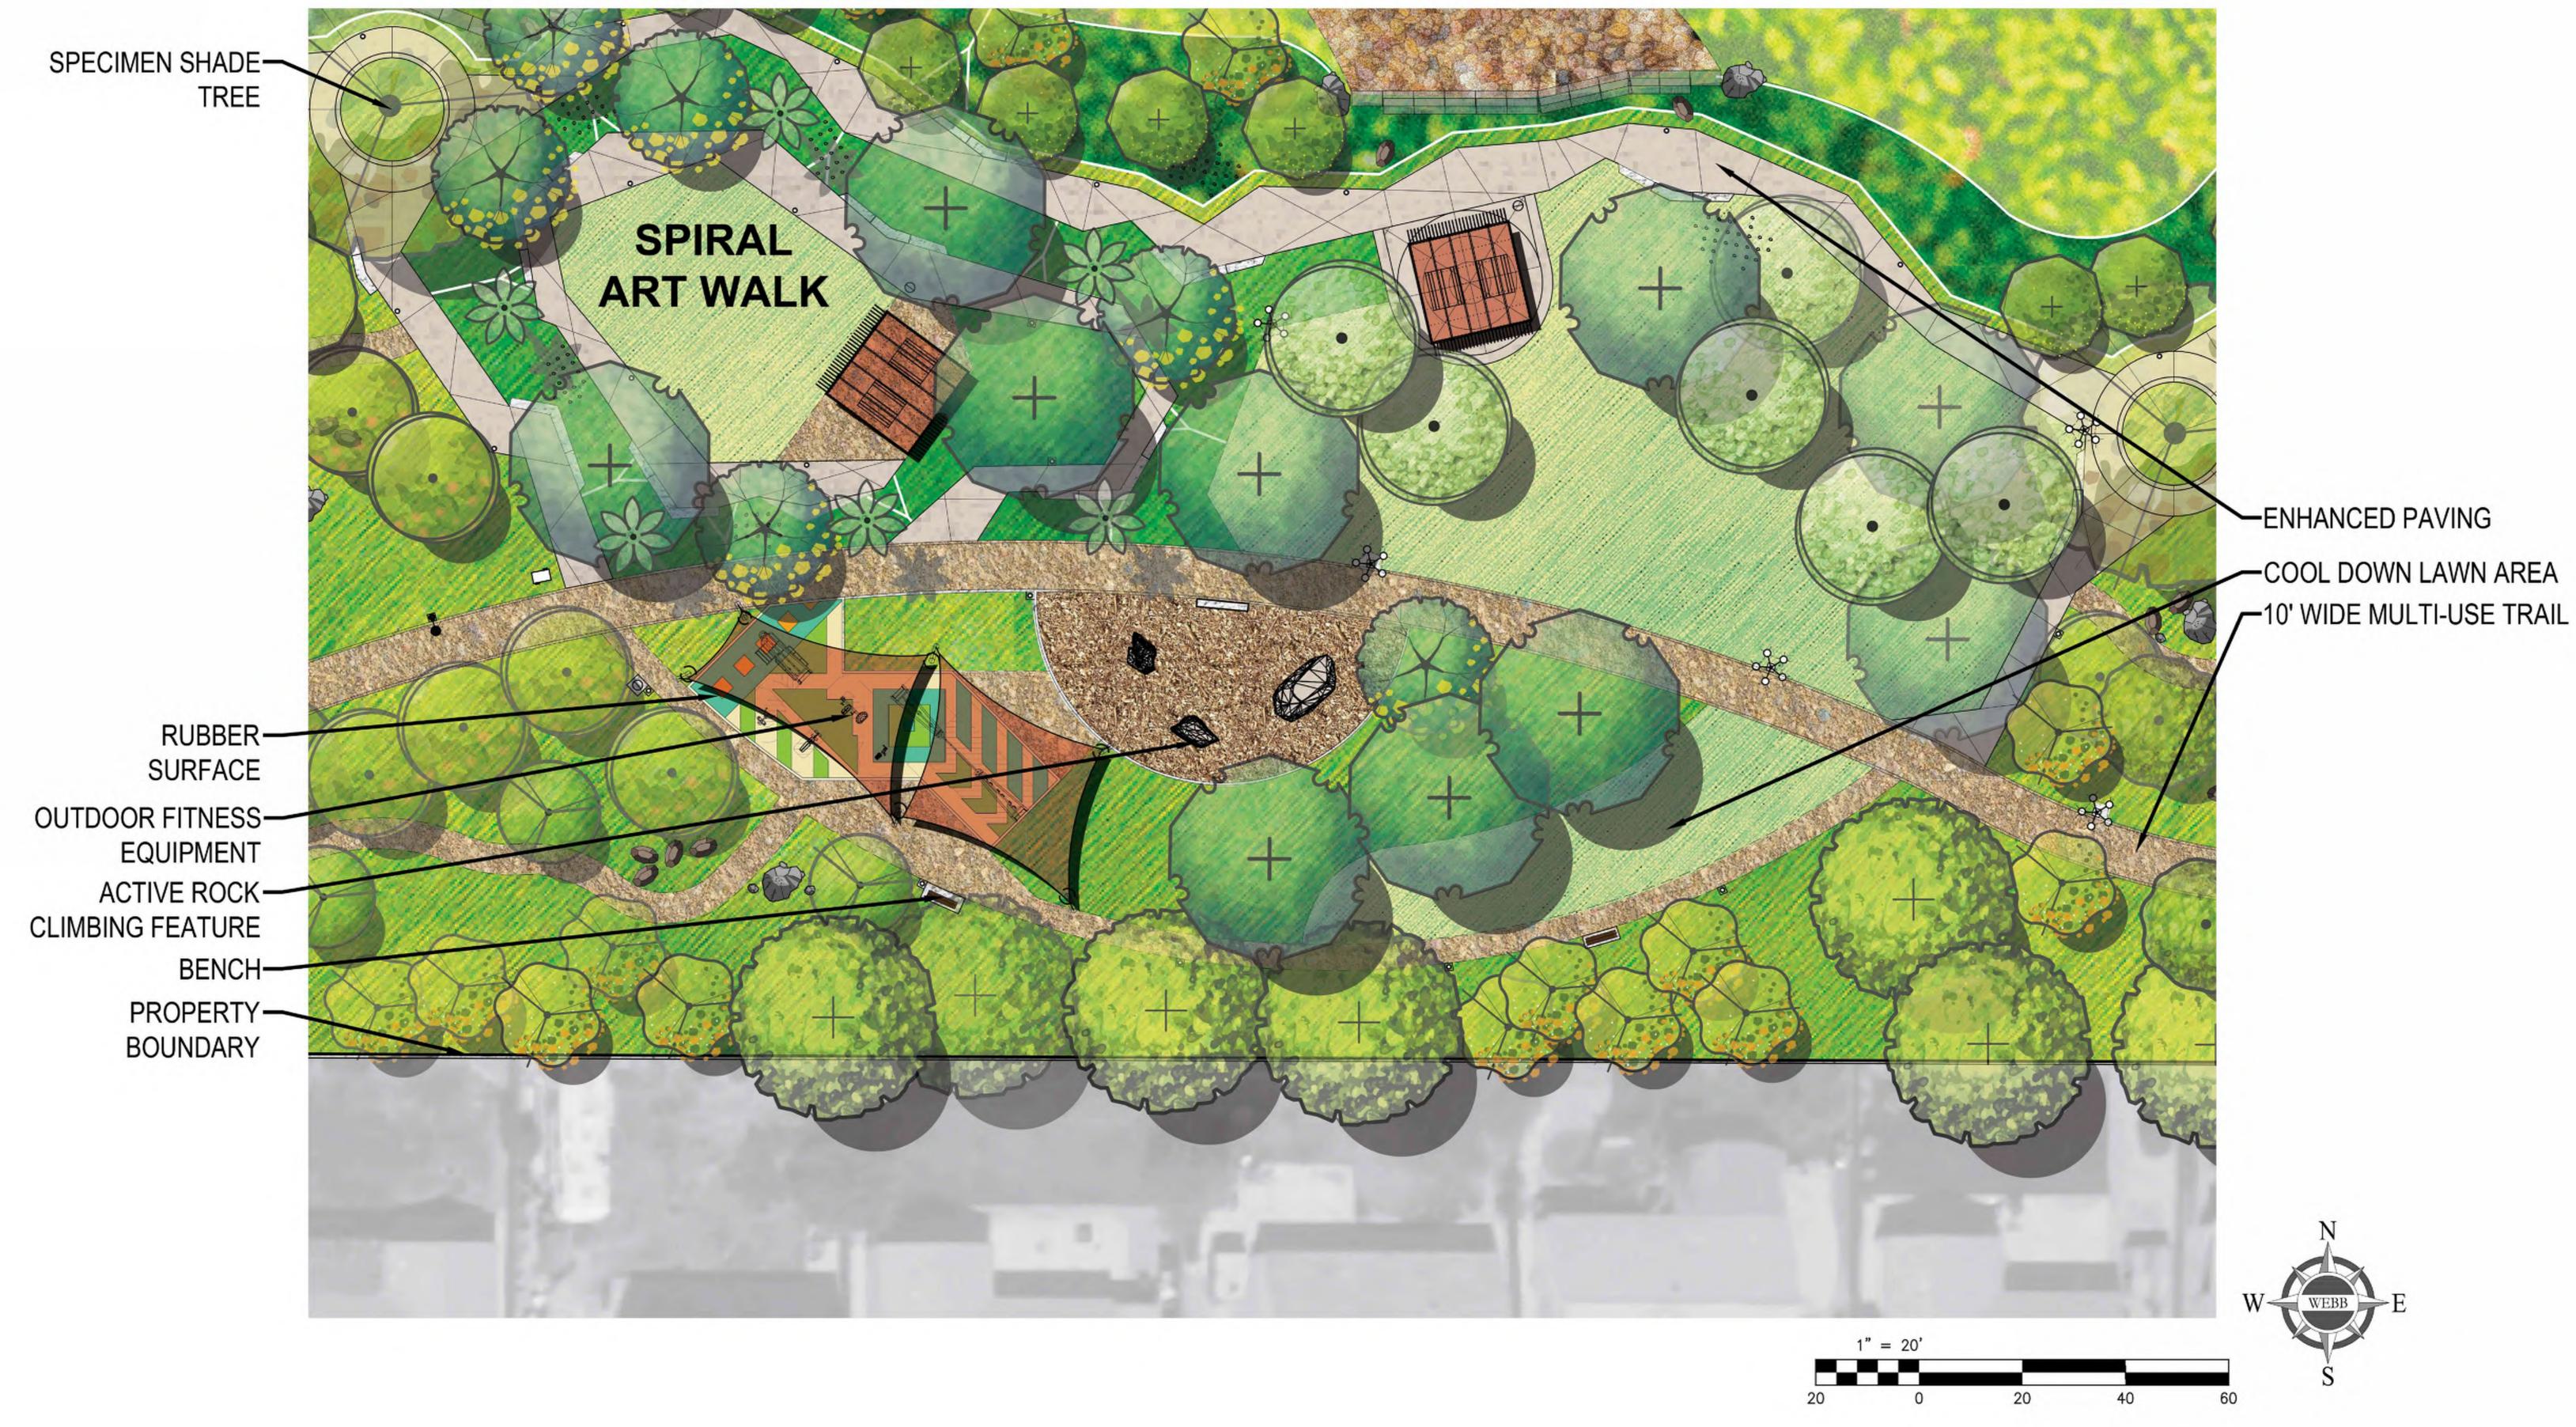

# SITE PLAN | PEDESTRIAN DROP-OFF/ MICRO BIKE HUB

MULTI MODAL SAFETY DIVIDER-ENHANCED PAVING-BIKE RACKS & BIKE-**REPAIR STATION** HYDRATION STATION-CONCRETE SEATWALL-

EHANCED PAVING-

ZERO CURB ENTRY-DECOMPOSED GRANITE PAVING-

> 10' WIDE MULTI-USE TRAIL TO EXISTING BIKEWAY-

-10' WIDE MULTI-USE TRAIL

-HYDRATION STATION

-SPECIMEN SHADE TREE

-CONCRETE CURB PROPERTY BOUNDARY -EXISTING SIDEWALK