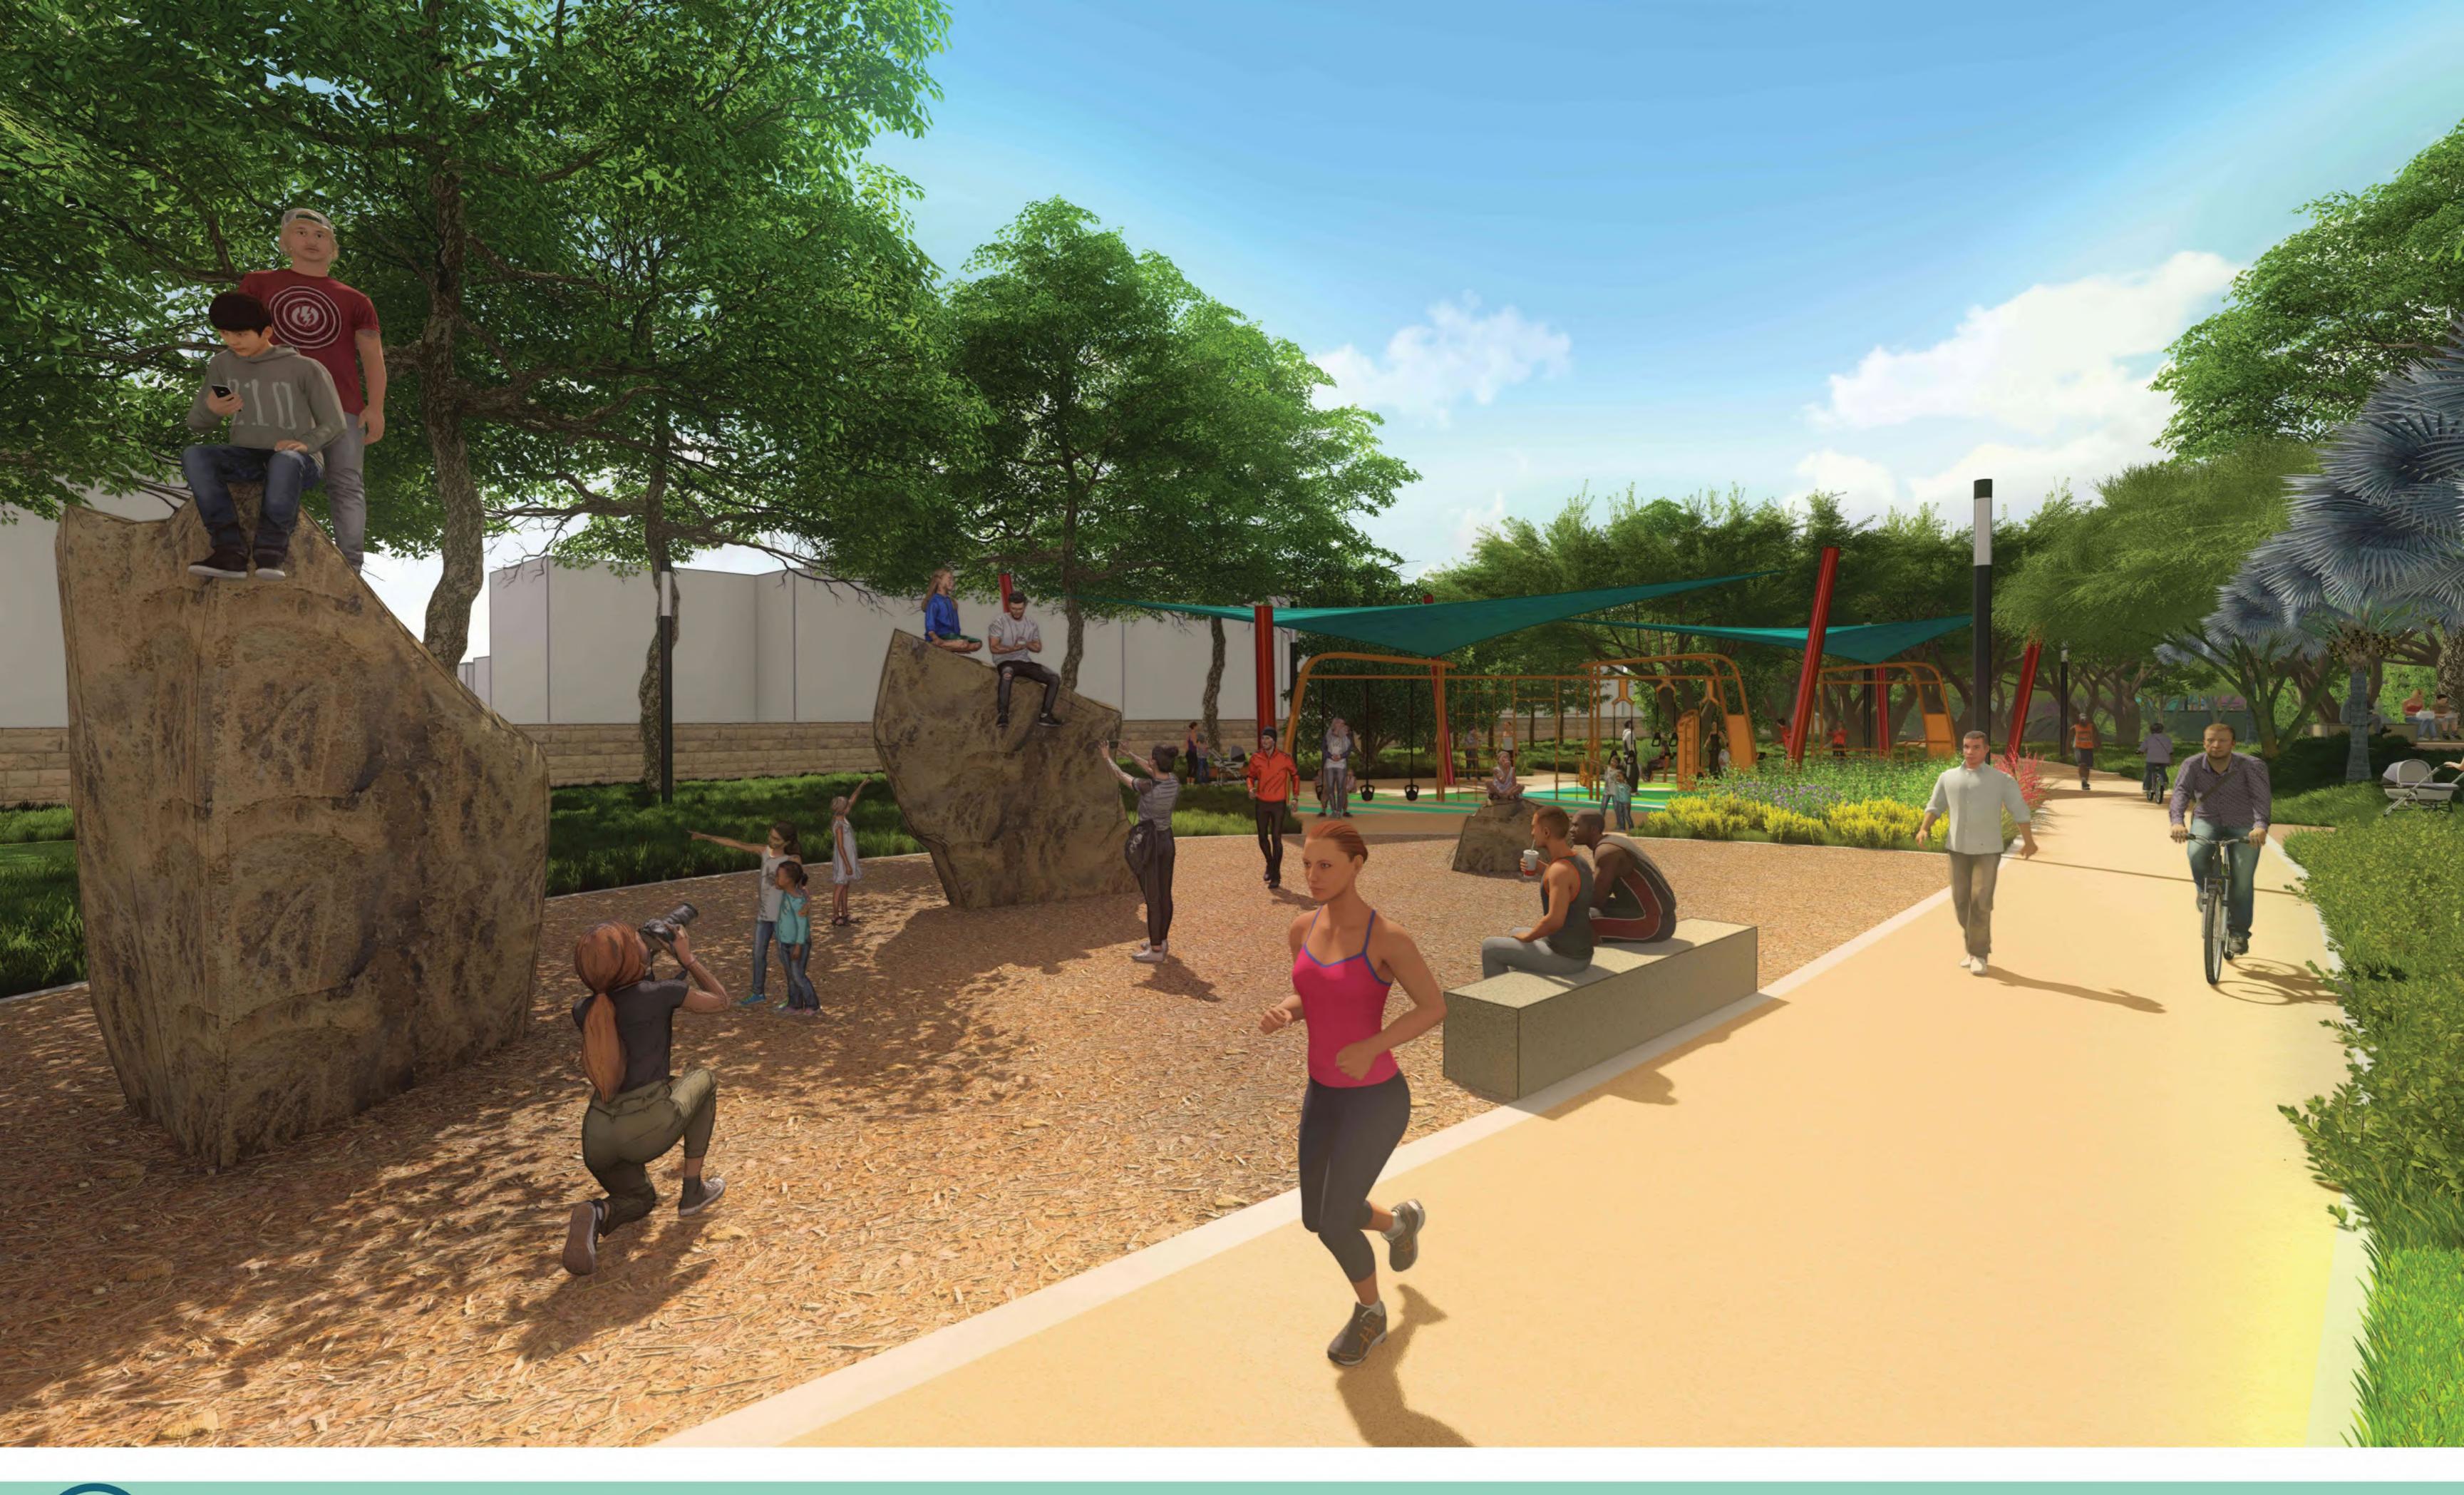

> 10' WIDE MULTI-USE TRAIL TO EXISTING BIKEWAY-

-10' WIDE MULTI-USE TRAIL

-HYDRATION STATION

-SPECIMEN SHADE TREE

-CONCRETE CURB PROPERTY BOUNDARY -EXISTING SIDEWALK