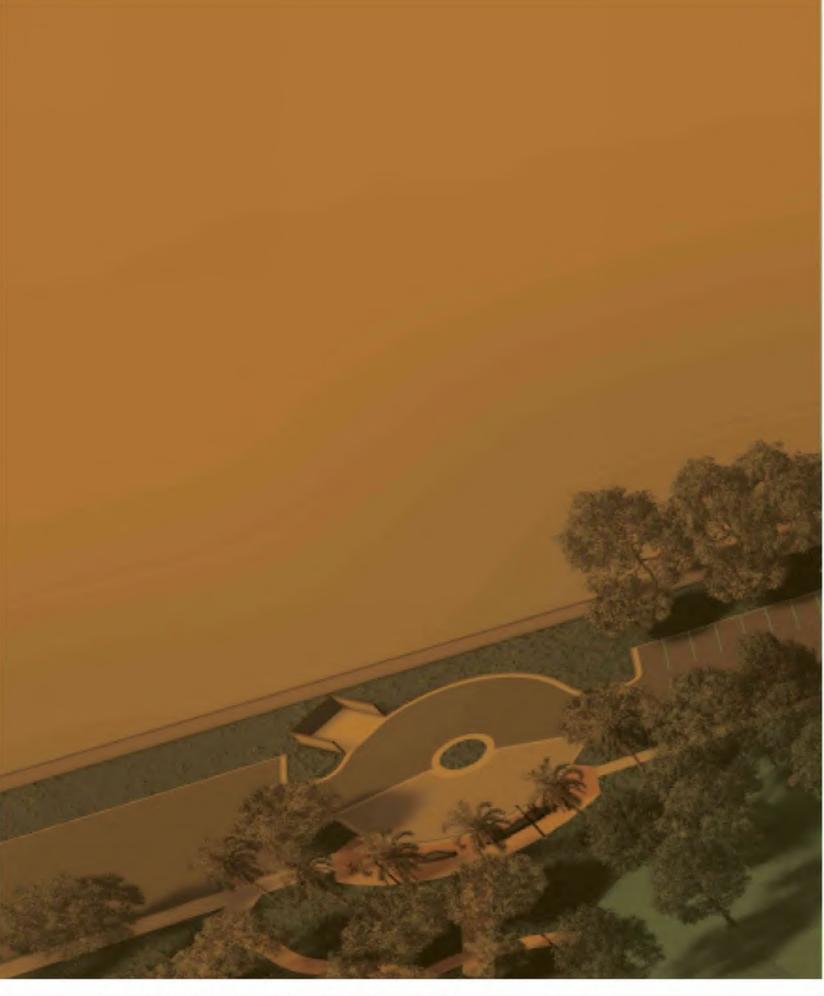

# SITE PLAN | PEDESTRIAN DROP-OFF/ MICRO BIKE HUB

MULTI MODAL SAFETY DIVIDER-ENHANCED PAVING-BIKE RACKS & BIKE-**REPAIR STATION** HYDRATION STATION-CONCRETE SEATWALL-

EHANCED PAVING-

ZERO CURB ENTRY-DECOMPOSED GRANITE PAVING-

> 10' WIDE MULTI-USE TRAIL TO EXISTING BIKEWAY-

-10' WIDE MULTI-USE TRAIL

-HYDRATION STATION

-SPECIMEN SHADE TREE

-CONCRETE CURB PROPERTY BOUNDARY -EXISTING SIDEWALK