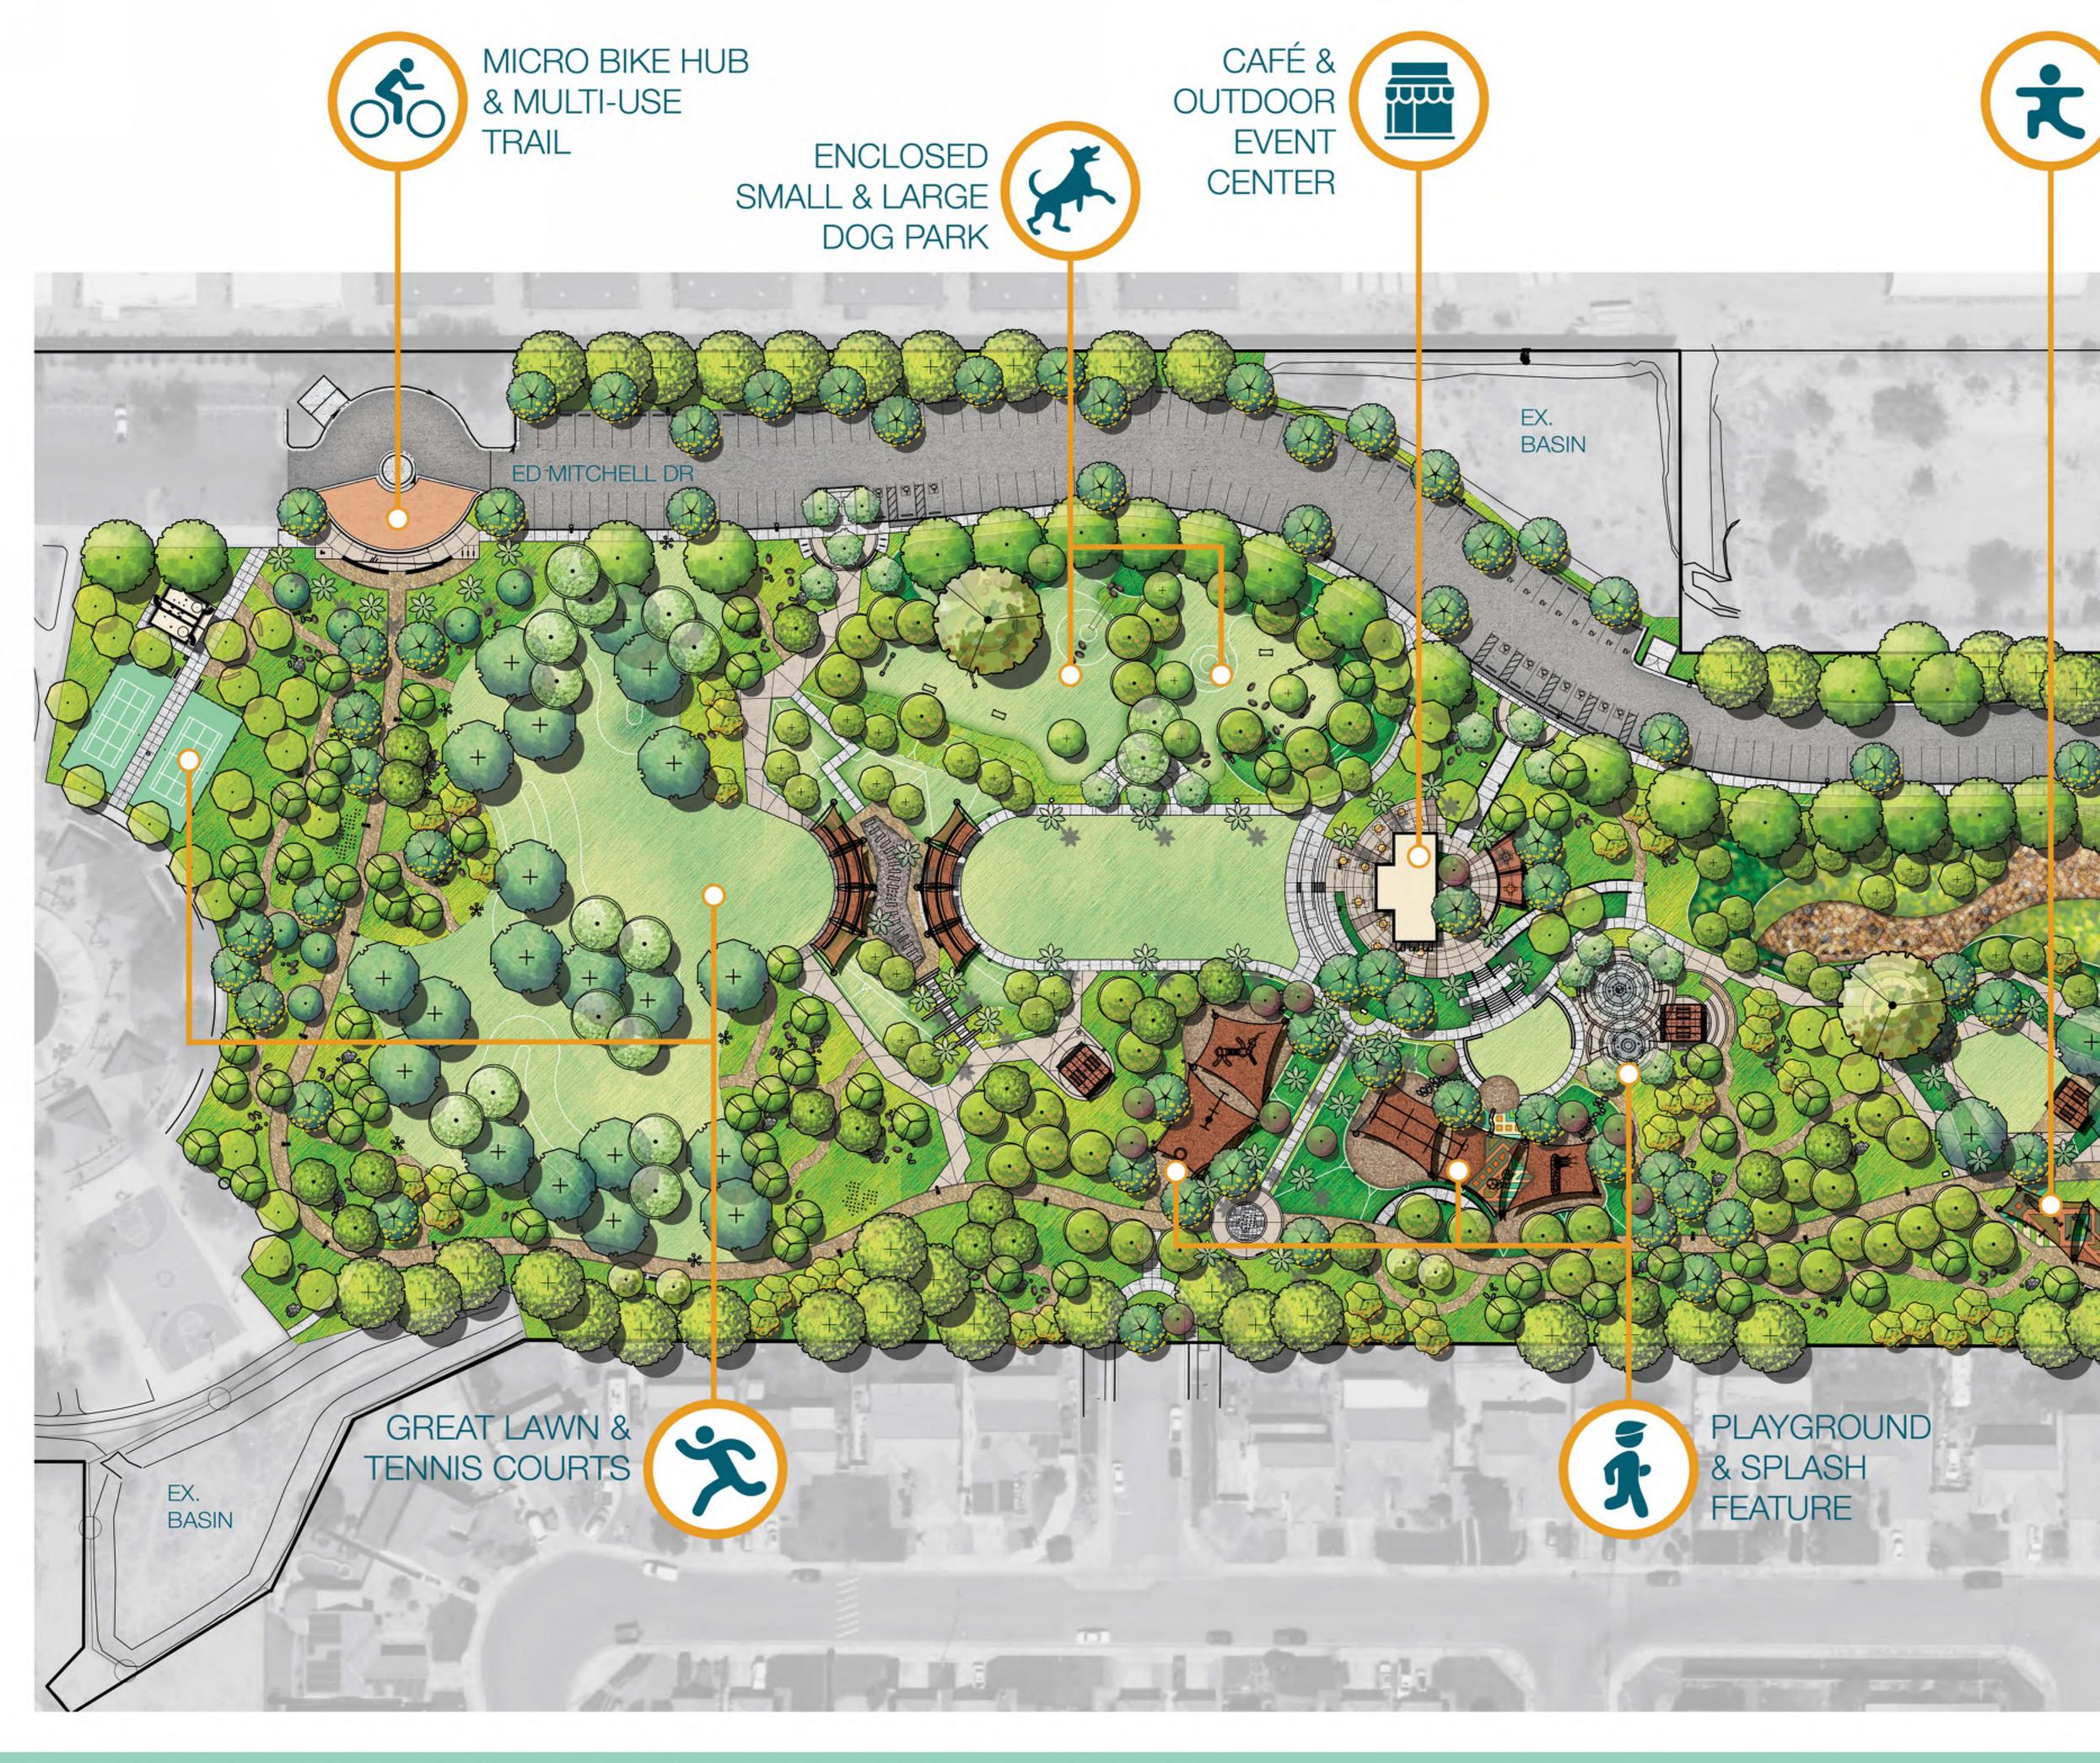

## **RANCHO LAS FLORES PARK EXPANSION** | MASTER SITE PLAN

SITE PLAN | GREAT LAWN

LANDSCAPED

-CONCRETE SEAT WALL

DIRECTIONAL WAY FINDING

-ART MURAL

STRUCTURE

-CAFE OVER SEATING AND ENHANCED

-STRAMPATHEATER

SITE PLAN | SPLASH PAD, PLAY AREA, & CONCHILLA BAY

-STAIRS

- CUSTOM SPLASH PAD WATER FEATURE W/ SPRAY JET FEATURES AND MISTERS
- -SEATING AREA W/ SHADE STRUCTURE
- -SENSORY ACCENT LANDSCAPE SLOPE
- -ZIPLINE PLAY STRUCTURE
- -SHADE STRUCTURE
- -ACTIVE 5- 12 YEAR OLD CHILDREN ROPE PLAY STRUCTURE -CONCRETE SEATWALL

S S

SITE PLAN | ENCLOSED SMALL & LARGE DOG PARK

SITE PLAN | STORMWATER BASIN

# SITE PLAN | PEDESTRIAN DROP-OFF/ MICRO BIKE HUB

MULTI MODAL SAFETY DIVIDER-ENHANCED PAVING-BIKE RACKS & BIKE-**REPAIR STATION** HYDRATION STATION-CONCRETE SEATWALL-

EHANCED PAVING-

ZERO CURB ENTRY-DECOMPOSED GRANITE PAVING-

> 10' WIDE MULTI-USE TRAIL TO EXISTING BIKEWAY-

-10' WIDE MULTI-USE TRAIL

-HYDRATION STATION

-SPECIMEN SHADE TREE

-CONCRETE CURB PROPERTY BOUNDARY -EXISTING SIDEWALK