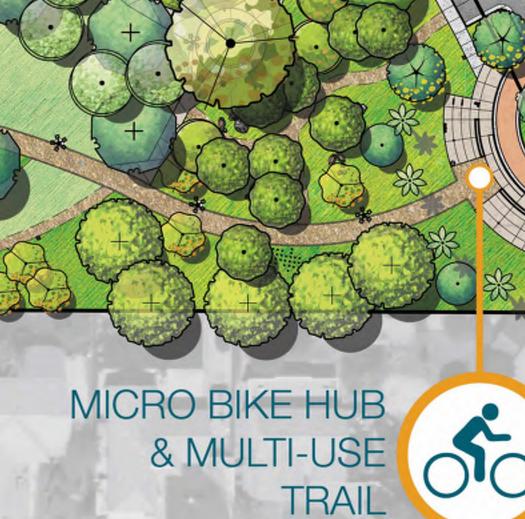

# SITE PLAN | PEDESTRIAN DROP-OFF/ MICRO BIKE HUB

MULTI MODAL SAFETY DIVIDER-ENHANCED PAVING-BIKE RACKS & BIKE-**REPAIR STATION** HYDRATION STATION-CONCRETE SEATWALL-

EHANCED PAVING-

ZERO CURB ENTRY-DECOMPOSED GRANITE PAVING-

> 10' WIDE MULTI-USE TRAIL TO EXISTING BIKEWAY-

-10' WIDE MULTI-USE TRAIL

-HYDRATION STATION

-SPECIMEN SHADE TREE

-CONCRETE CURB PROPERTY BOUNDARY -EXISTING SIDEWALK