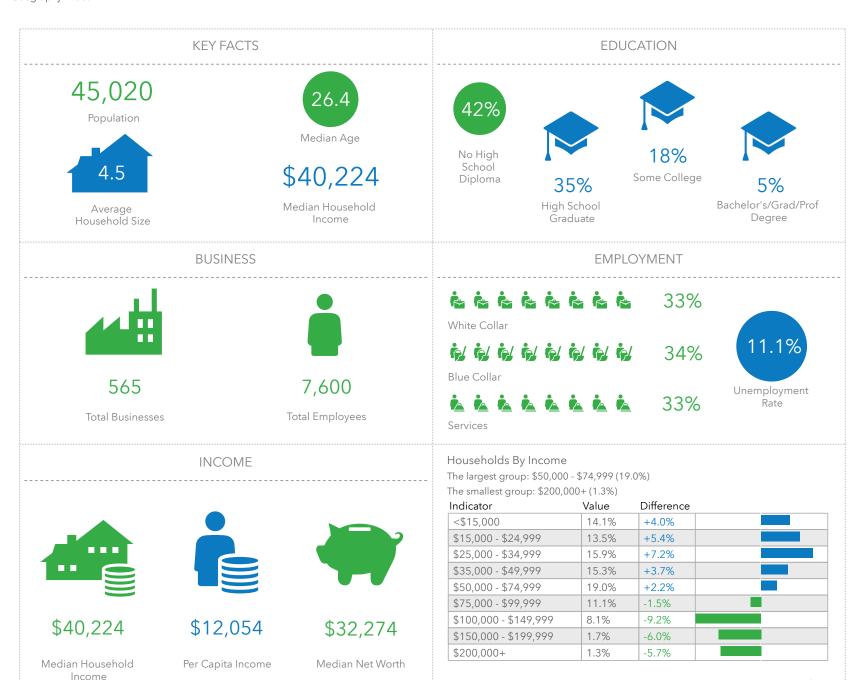

Coachella City, CA Coachella City, CA (0614260) Geography: Place

## **Key Facts**

Coachella City, CA Coachella City, CA (0614260) Geography: Place

Bars show deviation from Riverside County

Coachella City, CA Coachella City, CA (0614260) Geography: Place