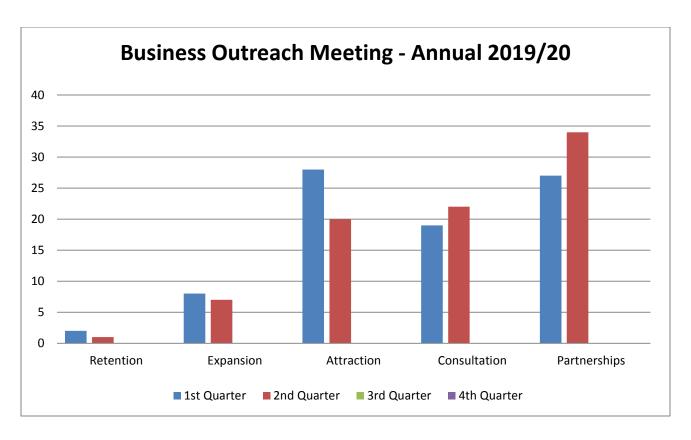

Coachella City, CA Coachella City, CA (0614260) Geography: Place

## **Key Facts**

Coachella City, CA Coachella City, CA (0614260) Geography: Place

Bars show deviation from Riverside County

Coachella City, CA Coachella City, CA (0614260) Geography: Place