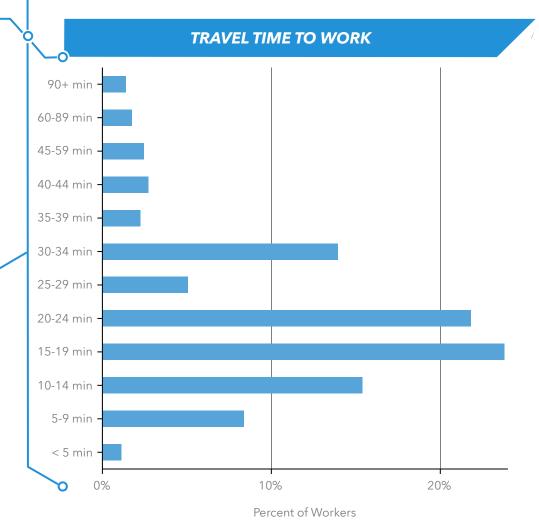

# **COMMUTE PROFILE**

### Coachella City, CA

This infographic provides information about how population age 16+ travels to work. This data comes from the the American Community Survey (ACS) from the US Census Bureau. Read an in-depth analysis of the ACS from Esri's data team at <a href="https://www.esri.com/software/american-community-survey">www.esri.com/software/american-community-survey</a>