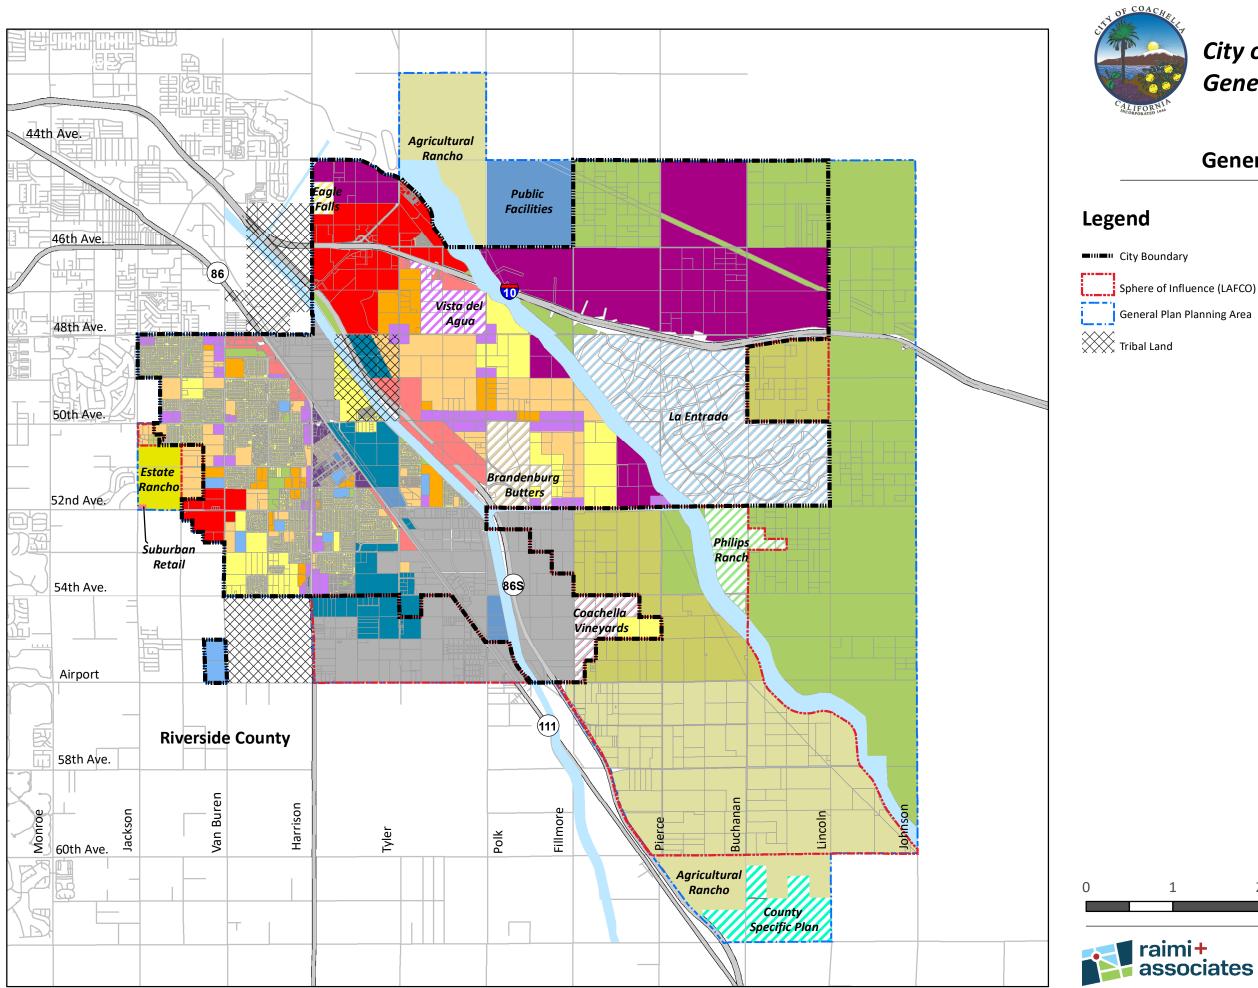

## Agricultural Rancho Rural Rancho Estate Rancho Suburban Neighborhood General Neighborhood Urban Neighborhood Downtown Transition Downtown Center Neighborhood Center Suburban Retail District **Regional Retail District** Resort District Open Space **Public Facilities** School Urban Employment Industrial District Brandenburg Butters Specific Plan Coachella Vineyards Specific Plan Eagle Falls Specific Plan La Entrada Specific Plan Philips Ranch Specific Plan Vista del Agua Specific Plan County Specific Plan 2 3 ☐ Miles

Source: City of Coachella and **Riverside County** Date: July 2023