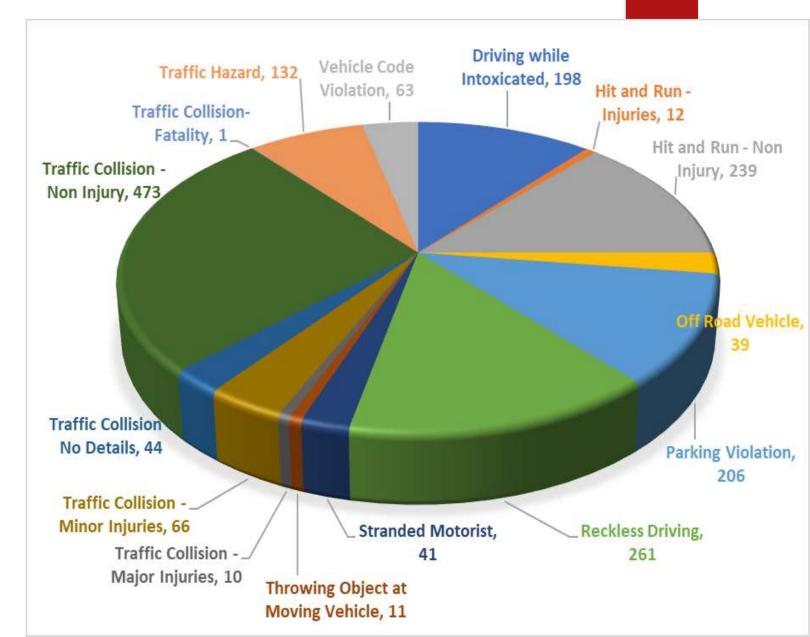

## Total by Call Type 2019

#### > Call Type Total

- Driving while Intoxicated 198
- Hit and Run Injuries 12
- Hit and Run Non Injury 239
- Off Road Vehicle 39
- Parking Violation 206
- Reckless Driving 261
- Stranded Motorist 41
- Throwing Object at Moving Vehicle11
- Traffic Collision Major Injuries 10
- Traffic Collision Minor Injuries 66
- > Traffic Collision No Details 44
- ➤ Traffic Collision Non Injury 473
- Traffic Collision-Fatality 1
- > Traffic Hazard 132
- Vehicle Code Violation 63
- Grand Total 1796