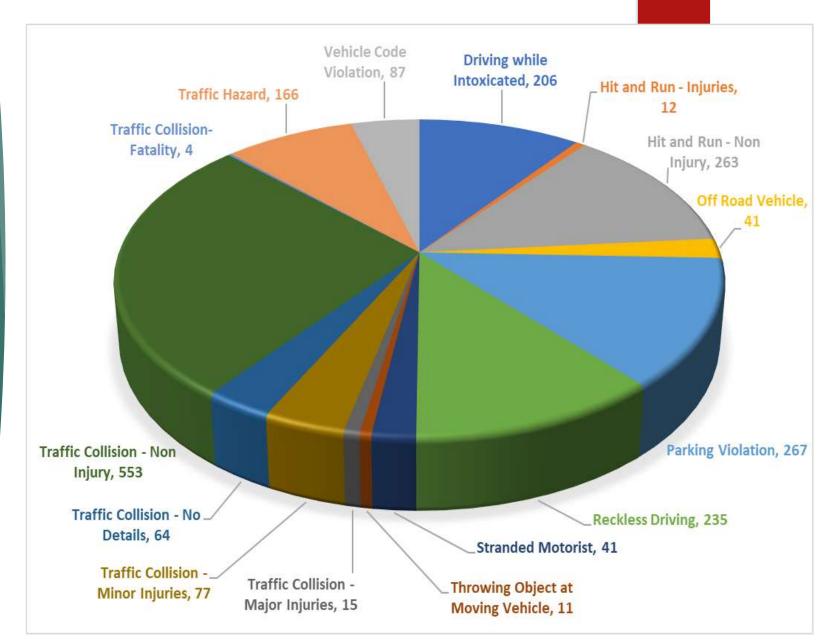

## Total by Call Type 2020

#### Call Type Total

- Driving while Intoxicated 206
- Hit and Run Injuries 12
- Hit and Run Non Injury 263
- Off Road Vehicle 41
- Parking Violation 267
- ➤ Reckless Driving 235
- Stranded Motorist 41
- Throwing Object at Moving Vehicle11
- Traffic Collision Major Injuries 15
- Traffic Collision Minor Injuries 77
- Traffic Collision No Details 64
- ➤ Traffic Collision Non Injury 553
- Traffic Collision-Fatality 4
- > Traffic Hazard 166
- Vehicle Code Violation 87
- Grand Total 2042