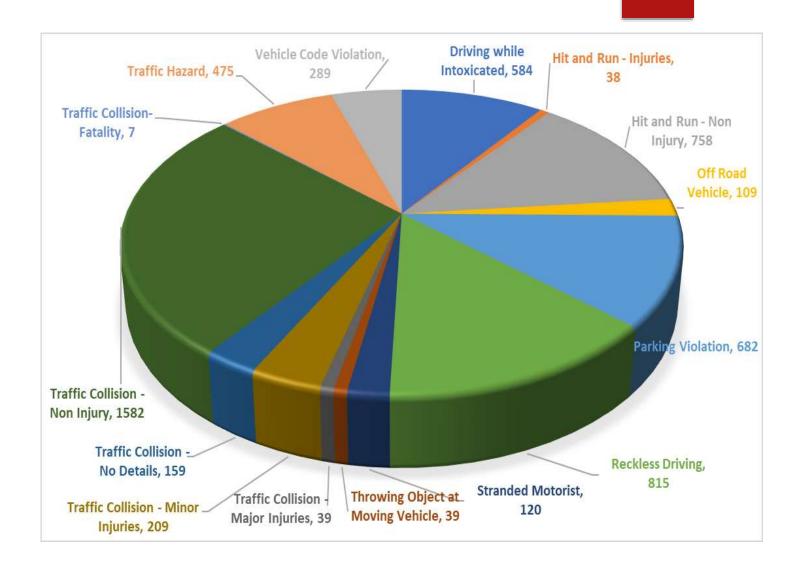

### Total by Call Type 2021

#### Call Type Total

- Driving while Intoxicated 584
- Hit and Run Injuries 38
- ➤ Hit and Run Non Injury 758
- ➤ Off Road Vehicle 109
- Parking Violation 682
- ➤ Reckless Driving 815
- > Stranded Motorist 120
- Throwing Object at Moving Vehicle39
- Traffic Collision Major Injuries 39
- Traffic Collision Minor Injuries 209
- ➤ Traffic Collision No Details 159
- > Traffic Collision Non Injury 1582
- Traffic Collision-Fatality 7
- > Traffic Hazard 475
- ➤ Vehicle Code Violation 289
- Grand Total 5905