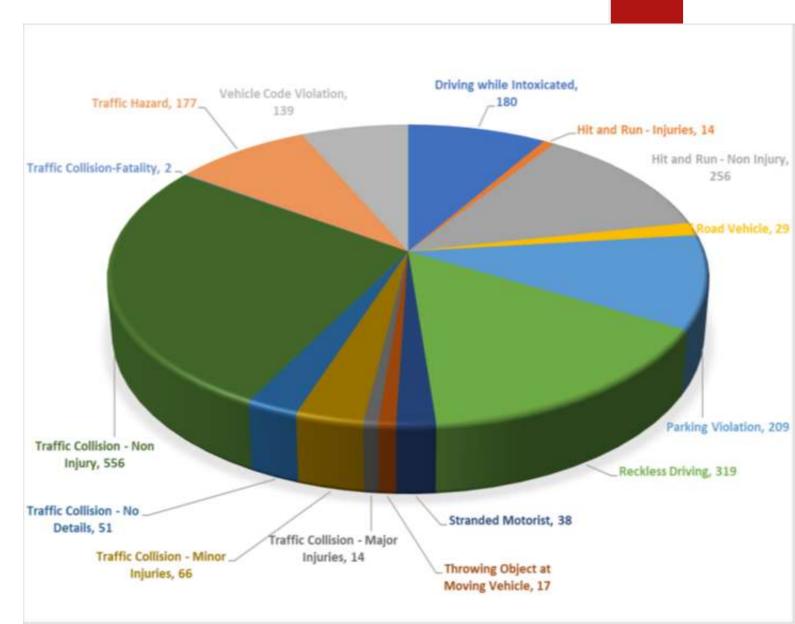

## Traffic Statistics

TAKEN FROM LAST 3 YEARS 2019 TO 2021 (15 CALL TYPES)

#### > Call Type Total

- Driving while Intoxicated 180
- ➤ Hit and Run Injuries 14
- ➤ Hit and Run Non Injury 256
- Off Road Vehicle 29
- Parking Violation 209
- ➤ Reckless Driving 319
- Stranded Motorist 38
- Throwing Object at Moving Vehicle
  17
- Traffic Collision Major Injuries 14
- Traffic Collision Minor Injuries 66
- Traffic Collision No Details 51
- ➤ Traffic Collision Non Injury 556
- > Traffic Collision-Fatality 2
- > Traffic Hazard 177
- ➤ Vehicle Code Violation 139
- Grand Total 2067

## 3 Year Total by Call Type 2019-2021