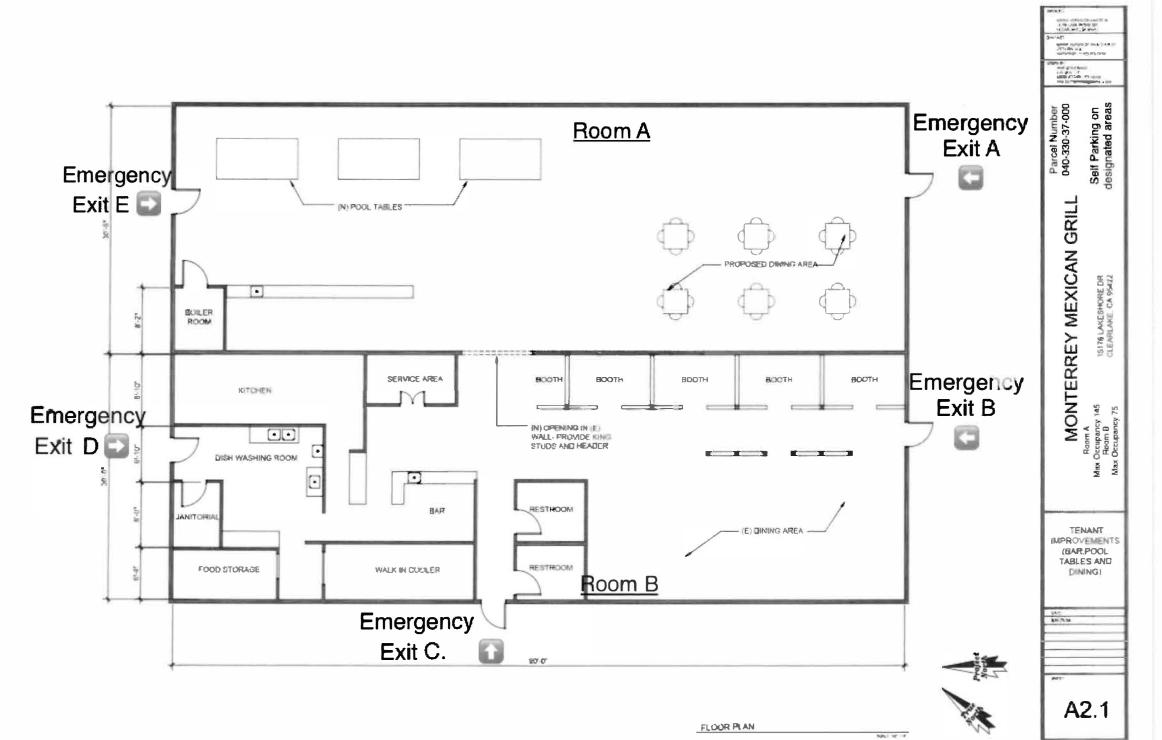

Monterrey Mexican Grill April 9, 2024 CUP 2024-01

Letter of Completeness

1.-I'm attached a floor plan to this email showing the location of The Stage and Dance Floor on Both sides of the Premises. 2.-I'm adding a total of 13 tables for the live music Events They are named VIP tables and sitting on the floor plan. 3.-We will sell food and beverages, also alcoholic beverages on the events during the live music event from 9:00 pm to 1:30 am. 4.-Total legal seating capacity Bar Side is 145 Total legal seating capacity Restaurant Side 75 5.-There is signage existing on the Premises Example: - exit routes, exits signs, 21+ for alcohol and ID requesting, Max Capacity signs, Doors remain open during business hours, Extinguishers signs. Bathrooms signs. If there is any other sign you need me to add I will add it. 6.- No Valet Parking for now, only self parking. 7.- Minimum Age restriction is 21 years old. 8.- I have access to Three different Security Guards Companies I have contracted and worked with the three already. a.-Park Security PPO-PPO010906 | Contact Earl Chavez 707-3913684 -Classic Security and Event Services PPO- PPO15164 Contact Edith Langley 707-3913193 -Professional Event Services, INC, PPO-PPO 121629 Contact Carolan Meek 707-4631733 b.-Estimate number of security for Event I have been told by Police Department that we need

How is the site accessed?

There is 2 front entrances and 3 back and rear doors in the building

Describe the amount of traffic the project will generate.

Expecting about 150-210 Patrons per Event .

Are there any road improvements that would be required? If yes, please provide specs (type of materials and dimensions).