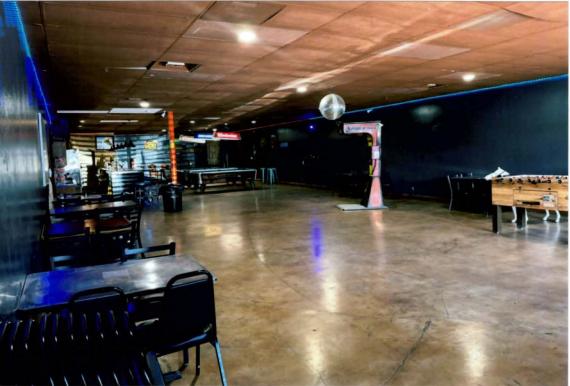

Monterrey Mexican Grill April 9, 2024 CUP 2024-01

Letter of Completeness

1.-I'm attached a floor plan to this email showing the location of The Stage and Dance Floor on Both sides of the Premises. 2.-I'm adding a total of 13 tables for the live music Events They are named VIP tables and sitting on the floor plan. 3.-We will sell food and beverages, also alcoholic beverages on the events during the live music event from 9:00 pm to 1:30 am. 4.-Total legal seating capacity Bar Side is 145 Total legal seating capacity Restaurant Side 75 5.-There is signage existing on the Premises Example: - exit routes, exits signs, 21+ for alcohol and ID requesting, Max Capacity signs, Doors remain open during business hours, Extinguishers signs. Bathrooms signs. If there is any other sign you need me to add I will add it. 6.- No Valet Parking for now, only self parking. 7.- Minimum Age restriction is 21 years old. 8.- I have access to Three different Security Guards Companies I have contracted and worked with the three already. a.-Park Security PPO-PPO010906 | Contact Earl Chavez 707-3913684 -Classic Security and Event Services PPO- PPO15164 Contact Edith Langley 707-3913193 -Professional Event Services, INC, PPO-PPO 121629 Contact Carolan Meek 707-4631733 b.-Estimate number of security for Event I have been told by Police Department that we need