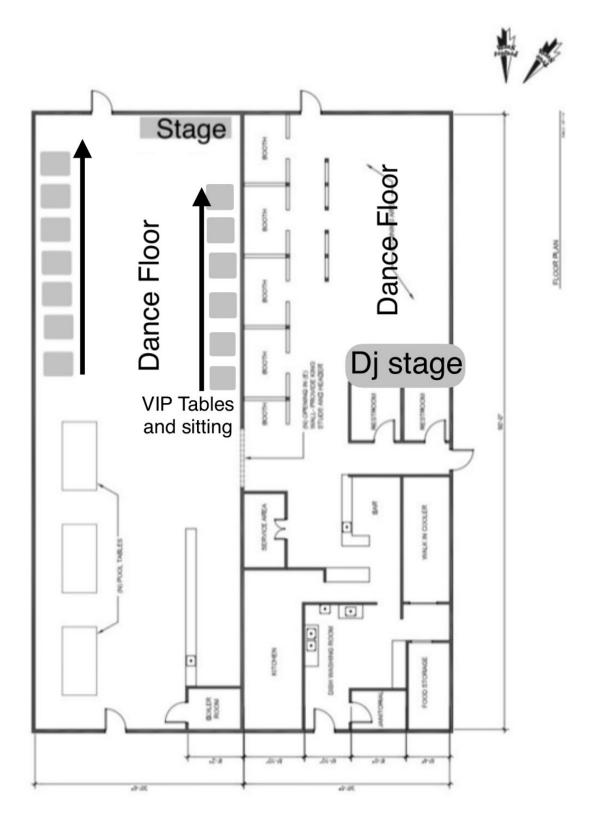

Monterrey Mexican Grill April 9, 2024 CUP 2024-01

Letter of Completeness

1.-I'm attached a floor plan to this email showing the location of The Stage and Dance Floor on Both sides of the Premises. 2.-I'm adding a total of 13 tables for the live music Events They are named VIP tables and sitting on the floor plan. 3.-We will sell food and beverages, also alcoholic beverages on the events during the live music event from 9:00 pm to 1:30 am. 4.-Total legal seating capacity Bar Side is 145 Total legal seating capacity Restaurant Side 75 5.-There is signage existing on the Premises Example: - exit routes, exits signs, 21+ for alcohol and ID requesting, Max Capacity signs, Doors remain open during business hours, Extinguishers signs. Bathrooms signs. If there is any other sign you need me to add I will add it. 6.- No Valet Parking for now, only self parking. 7.- Minimum Age restriction is 21 years old. 8.- I have access to Three different Security Guards Companies I have contracted and worked with the three already. a.-Park Security PPO-PPO010906 | Contact Earl Chavez 707-3913684 -Classic Security and Event Services PPO- PPO15164 Contact Edith Langley 707-3913193 -Professional Event Services, INC, PPO-PPO 121629 Contact Carolan Meek 707-4631733 b.-Estimate number of security for Event I have been told by Police Department that we need