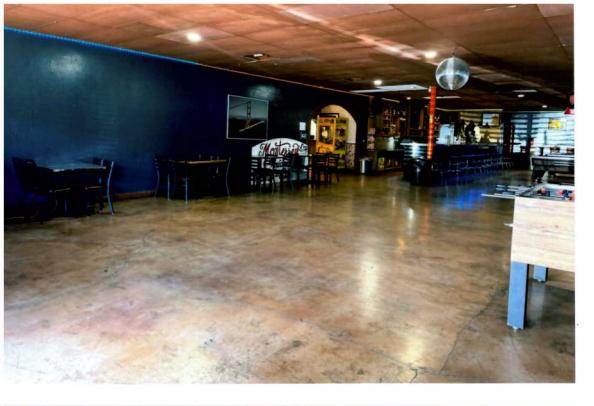

Monterrey Mexican Grill April 9, 2024 CUP 2024-01

Letter of Completeness

1.-I'm attached a floor plan to this email showing the location of The Stage and Dance Floor on Both sides of the Premises. 2.-I'm adding a total of 13 tables for the live music Events They are named VIP tables and sitting on the floor plan. 3.-We will sell food and beverages, also alcoholic beverages on the events during the live music event from 9:00 pm to 1:30 am. 4.-Total legal seating capacity Bar Side is 145 Total legal seating capacity Restaurant Side 75 5.-There is signage existing on the Premises Example: - exit routes, exits signs, 21+ for alcohol and ID requesting, Max Capacity signs, Doors remain open during business hours, Extinguishers signs. Bathrooms signs. If there is any other sign you need me to add I will add it. 6.- No Valet Parking for now, only self parking. 7.- Minimum Age restriction is 21 years old. 8.- I have access to Three different Security Guards Companies I have contracted and worked with the three already. a.-Park Security PPO-PPO010906 | Contact Earl Chavez 707-3913684 -Classic Security and Event Services PPO- PPO15164 Contact Edith Langley 707-3913193 -Professional Event Services, INC, PPO-PPO 121629 Contact Carolan Meek 707-4631733 b.-Estimate number of security for Event I have been told by Police Department that we need