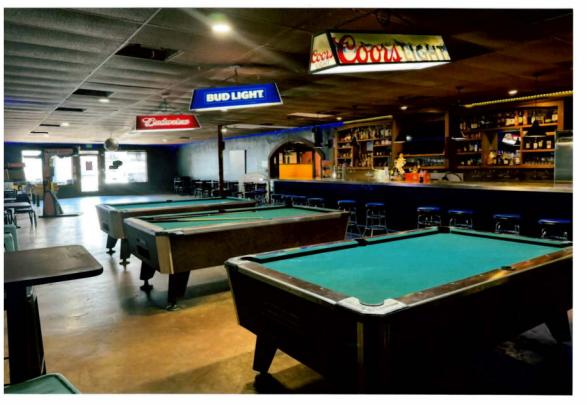

Monterrey Mexican Grill April 9, 2024 CUP 2024-01

Letter of Completeness

1.-I'm attached a floor plan to this email showing the location of The Stage and Dance Floor on Both sides of the Premises. 2.-I'm adding a total of 13 tables for the live music Events They are named VIP tables and sitting on the floor plan. 3.-We will sell food and beverages, also alcoholic beverages on the events during the live music event from 9:00 pm to 1:30 am. 4.-Total legal seating capacity Bar Side is 145 Total legal seating capacity Restaurant Side 75 5.-There is signage existing on the Premises Example: - exit routes, exits signs, 21+ for alcohol and ID requesting, Max Capacity signs, Doors remain open during business hours, Extinguishers signs. Bathrooms signs. If there is any other sign you need me to add I will add it. 6.- No Valet Parking for now, only self parking. 7.- Minimum Age restriction is 21 years old. 8.- I have access to Three different Security Guards Companies I have contracted and worked with the three already. a.-Park Security PPO-PPO010906 | Contact Earl Chavez 707-3913684 -Classic Security and Event Services PPO- PPO15164 Contact Edith Langley 707-3913193 -Professional Event Services, INC, PPO-PPO 121629 Contact Carolan Meek 707-4631733 b.-Estimate number of security for Event I have been told by Police Department that we need