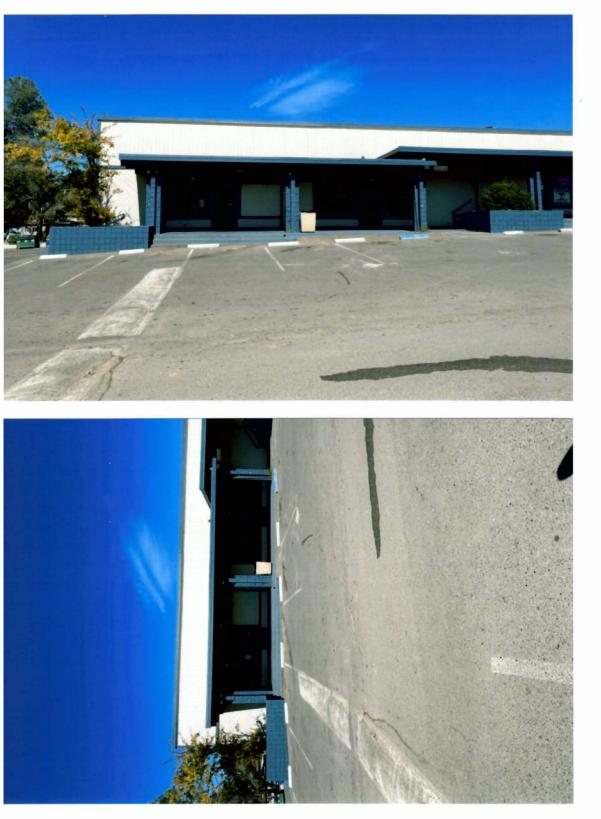

How is the site accessed?

There is 2 front entrances and 3 back and rear doors in the building

Describe the amount of traffic the project will generate.

Expecting about 150-210 Patrons per Event .

Are there any road improvements that would be required? If yes, please provide specs (type of materials and dimensions).