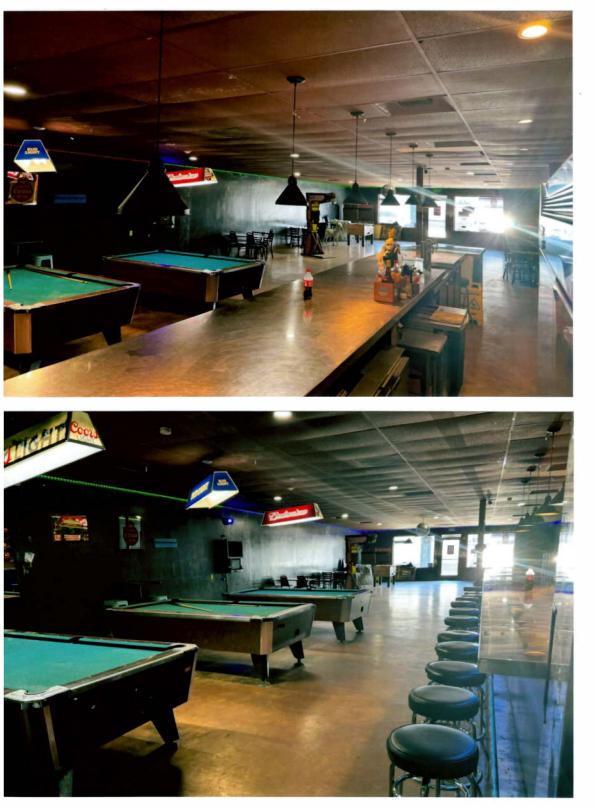

Type of Business: Live music Events taking place on existing Business Monterrey Mexican Grill and Bar

Product or service provided: Li veMusi c Entertainment

| Hours of operation: 4.5                                                               | Days of operation: _Every Friday or Saturday    |  |
|---------------------------------------------------------------------------------------|-------------------------------------------------|--|
| Number of shifts (normal): 1                                                          | Number of shifts (peak): 1                      |  |
| Employees per shift (normal)8 plus 4 securities                                       | Employees per shift (peak) 10 plus 4 securities |  |
| Number of deliveries per day: _1                                                      | Number of customer per day: Expecting 210       |  |
| Number of pick-ups per day: N/A                                                       | Lot size: 60 ft x 90 ft = 5400 in square feet   |  |
| Number and type of company Vehicles:                                                  | Type of loading facilities:                     |  |
| Floor area of existing structures:                                                    | Proposed building floor area: _1                |  |
| Number of existing parking spaces: 230                                                | Number of proposed parking spaces: 230          |  |
| Number of floors: _1                                                                  |                                                 |  |
| Additional relevant information: Shopping center parking spaces more that 300 patrons |                                                 |  |
|                                                                                       |                                                 |  |

Monterrey Mexican Grill April 9, 2024 CUP 2024-01

Letter of Completeness

1.-I'm attached a floor plan to this email showing the location of The Stage and Dance Floor on Both sides of the Premises. 2.-I'm adding a total of 13 tables for the live music Events They are named VIP tables and sitting on the floor plan. 3.-We will sell food and beverages, also alcoholic beverages on the events during the live music event from 9:00 pm to 1:30 am. 4.-Total legal seating capacity Bar Side is 145 Total legal seating capacity Restaurant Side 75 5.-There is signage existing on the Premises Example: - exit routes, exits signs, 21+ for alcohol and ID requesting, Max Capacity signs, Doors remain open during business hours, Extinguishers signs. Bathrooms signs. If there is any other sign you need me to add I will add it. 6.- No Valet Parking for now, only self parking. 7.- Minimum Age restriction is 21 years old. 8.- I have access to Three different Security Guards Companies I have contracted and worked with the three already. a.-Park Security PPO-PPO010906 | Contact Earl Chavez 707-3913684 -Classic Security and Event Services PPO- PPO15164 Contact Edith Langley 707-3913193 -Professional Event Services, INC, PPO-PPO 121629 Contact Carolan Meek 707-4631733 b.-Estimate number of security for Event I have been told by Police Department that we need