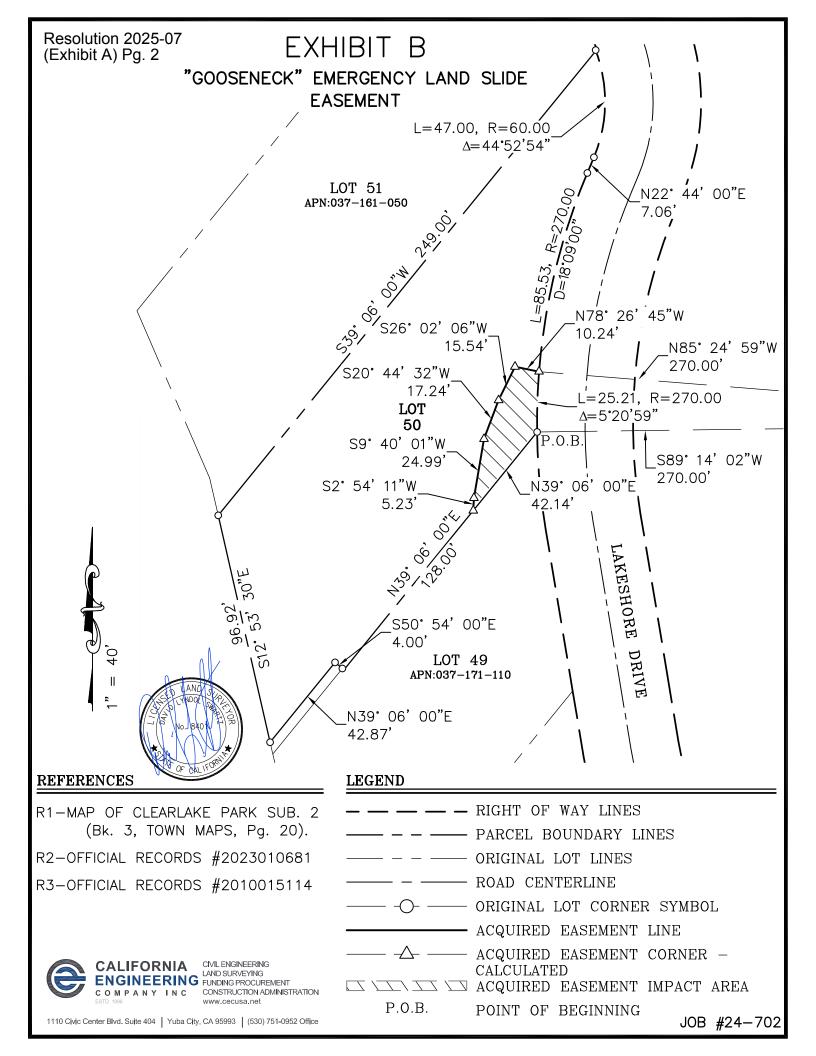

## Easement

All that real property situate in the City of Clearlake, County of Lake, State of California, and described as follows:

A portion of Lot 50, as shown upon that certain map entitled "Map of Clearlake Park, Subdivision No. 2" on file with the Lake County Recorder's Office in Book 3, of Town Maps, at Pages 17 to 20, inclusive, and more particular described as follows:

Beginning at the northerly most corner of Lot 49, said point also being on the westerly right of way line of Lakeshore Drive and 41.00 feet distant from the beginning of a curve to the right, as shown upon said "Map of Clearlake Park"; thence, continuing along said curve to the right, having a Radius of 270.00 feet, a Tangent bearing of North 01° 54' 31" East a distance of 25.20 feet, a Central Angle of 5° 20' 59", and an arc length of 25.21 feet; thence, departing the westerly right of way line of Lakeshore Drive, North 78° 26' 45" West a distance of 10.24 feet; thence South 26° 02' 06" West a distance of 15.54 feet; thence South 20° 44' 32" West a distance of 17.24 feet; thence South 9° 40' 01" West a distance of 24.99 feet; thence South 2° 54' 11" West a distance of 5.23 feet, more of less, to a point on line common to Lot 49 and Lot 50, thence North 39° 06' 00" East a distance of 42.14 feet, to the Point of Beginning.

The above-described parcel contains 780.29 square feet, more or less.

APN: 037-171-100