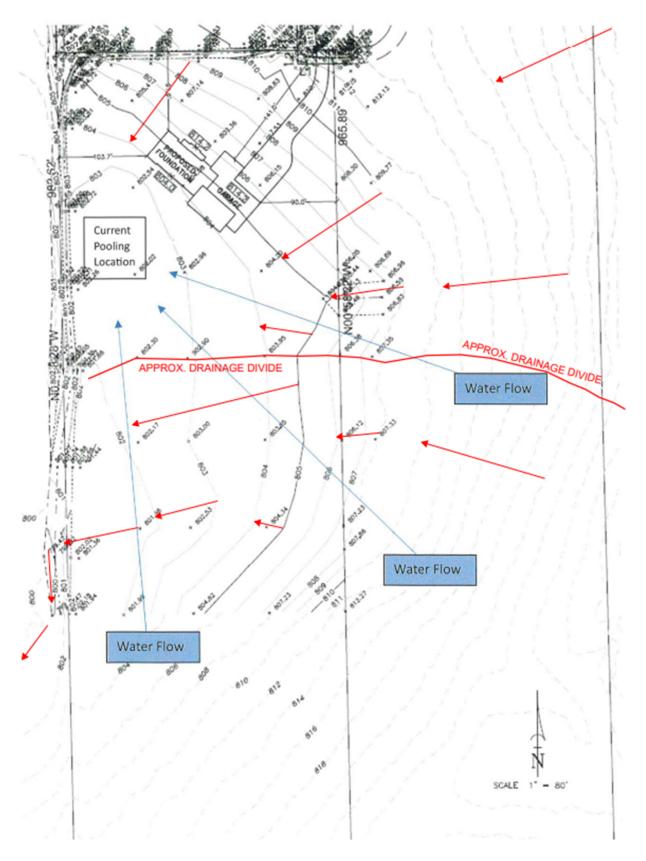

#### 2. Permit Submittals:

**c.** Site topography with one-foot contour intervals and the direction and flow of the surface water on the site.

One foot contours were provided for the applicants property. Flow direction on site were not accurately portrayed on the property. (See Approximate Flow Directions in

markup of original submittal attached)
 For use in evaluating the pond and in reviewing outlet structures and emergency spillway, the whole drainage basin draining to the pond should be identified and submitted. This can be done using the County GIS System and On-line contours.
 OK - PER REVISED PLAN 11/22/23 - NO EMBANKMENT PLANNED, NO OUTLET STRUCTURE.

# APPROXIMATE FLOW DIRECTIONS

ORIG-3

Area = (73×15) + (60×15) + V2(60×60) = 3,825 ft2 Volume: 7,876 ft3 or 292 yards3

ORIG-4