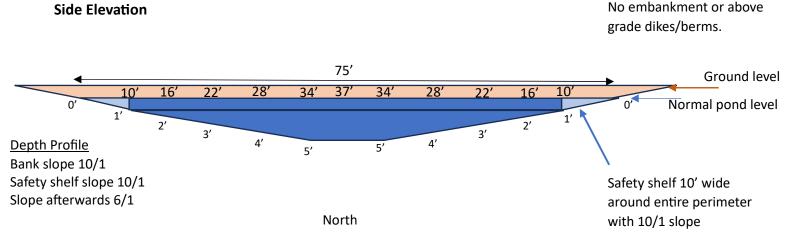

# 2. Slopes:

Pond bottom slope proposed at 7:1 to 8:1. Allowable slope is as steep as 3:1. Slope is OK.

OK

# 3. Safety Shelf:

... Ponds greater than 3,600 square feet shall have a minimum shelf of 10 feet not less than 12" below the ordinary high water mark.

The proposed pond is submitted with a 3,825 sf normal water surface footprint. The pond needs to provide a 10 foot wide safety shelf.

OK - PER REVISED PLAN 11/22/23, 10' safety shelf called out on typical cross section.

This information needs to be submitted. Note, from our review of the pond with 7:1 slope of the pond bottom, we find the pond will be approximately 3.5-feet deep in the middle vs the 5-foot depth noted in the application. (See Volume Attachment in markup of original submittal attached.) OK - REVISED PLAN 11/22/23. Revised plan has a standard cross section.

# **Side Elevation**

5' drop in elevation over 37.5' or 1' drop every ~8' to max depth of 5' in center