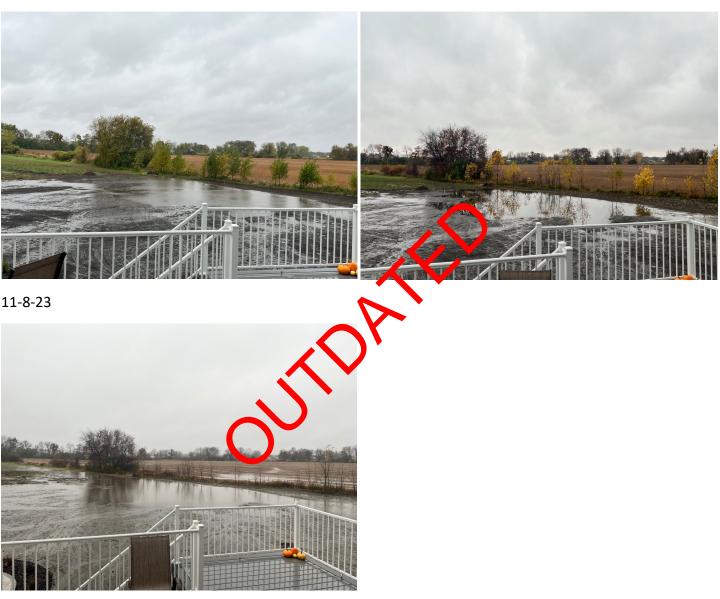

# **Purpose Statement:**

The intended purpose of this pond is to direct and retain stormwater that is currently accumulating on along the West side of the property in order to avoid large pooling and potential damage to the home. Overflow from the pond will flow into the West drainage ditch. Photos below are from the last three rainstorms.

10-14-23

10-24-23

11-8-23

REV. 11/22/23 1

REV. 11/22/23 2

Volume Calculations (each section's depth is the average depth)

 $(15 \times 25 \times 1.5) + (15 \times 25 \times 2) + (15 \times 25 \times 2) + (15 \times 25 \times 2) + (15 \times 25 \times 1.5) + (60 \times 60 \times 2.5)/2 = 7,876 \text{ ft}^3 \text{ or } 292 \text{ yards}^3$ Area =  $(75 \times 15) + (60 \times 15) + (60 \times 60)/2 = 3,825 \text{ ft}^2$ 