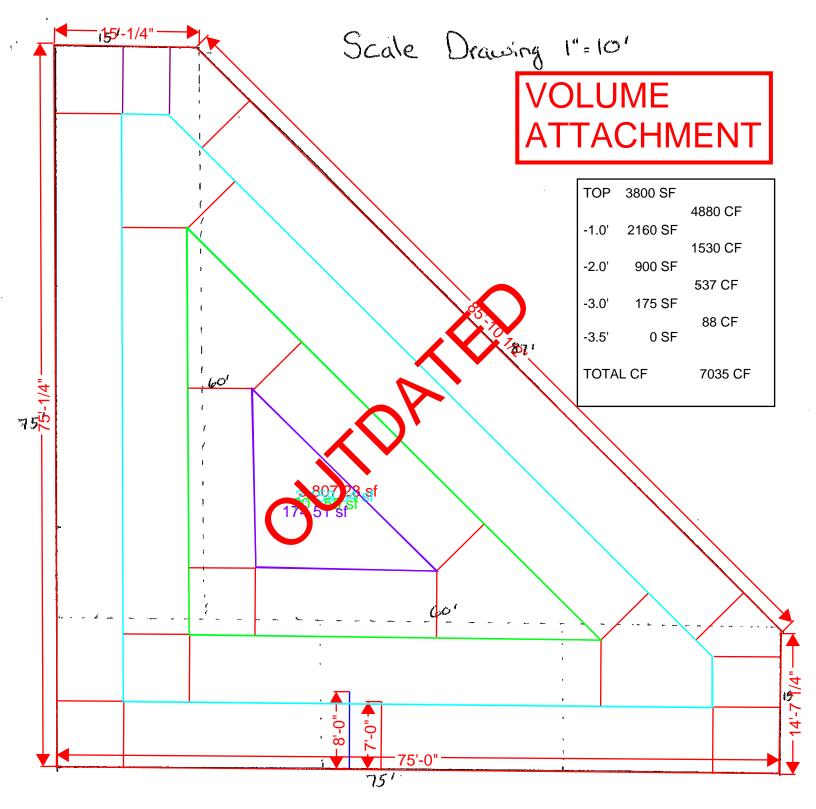

This information needs to be submitted. Note, from our review of the pond with 7:1 slope of the pond bottom, we find the pond will be approximately 3.5-feet deep in the middle vs the 5-foot depth noted in the application. (See Volume Attachment in markup of original submittal attached.) OK - REVISED PLAN 11/22/23. Revised plan has a standard cross section.

10-14-23

10-24-23

11-8-23

REV. 11/22/23 1

REV. 11/22/23 2

Volume Calculations (each section's depth is the average depth)

 $(15 \times 25 \times 1.5) + (15 \times 25 \times 2) + (15 \times 25 \times 2) + (15 \times 25 \times 2) + (15 \times 25 \times 1.5) + (60 \times 60 \times 2.5)/2 = 7,876 \text{ ft}^3 \text{ or } 292 \text{ yards}^3$ Area =  $(75 \times 15) + (60 \times 15) + (60 \times 60)/2 = 3,825 \text{ ft}^2$ 