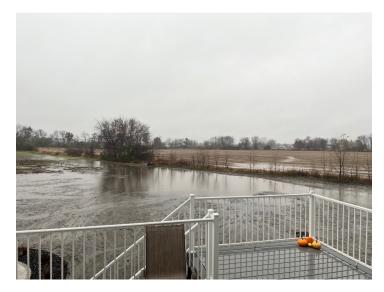

# **Purpose Statement:**

The intended purpose of this pond is to direct and retain stormwater that is currently accumulating on along the West side of the property in order to avoid large pooling and potential damage to the home. Overflow from the pond will flow into the West drainage ditch. Photos below are from the last three rainstorms.

10-14-23

10-24-23

11-8-23

REV. 11/22/23 1

REV. 11/22/23 2

Volume Calculations (each section's depth is the average depth)

 $(15 \times 25 \times 1.5) + (15 \times 25 \times 2) + (15 \times 25 \times 2) + (15 \times 25 \times 2) + (15 \times 25 \times 1.5) + (60 \times 60 \times 2.5)/2 = 7,876 \text{ ft}^3 \text{ or } 292 \text{ yards}^3$ Area =  $(75 \times 15) + (60 \times 15) + (60 \times 60)/2 = 3,825 \text{ ft}^2$ 