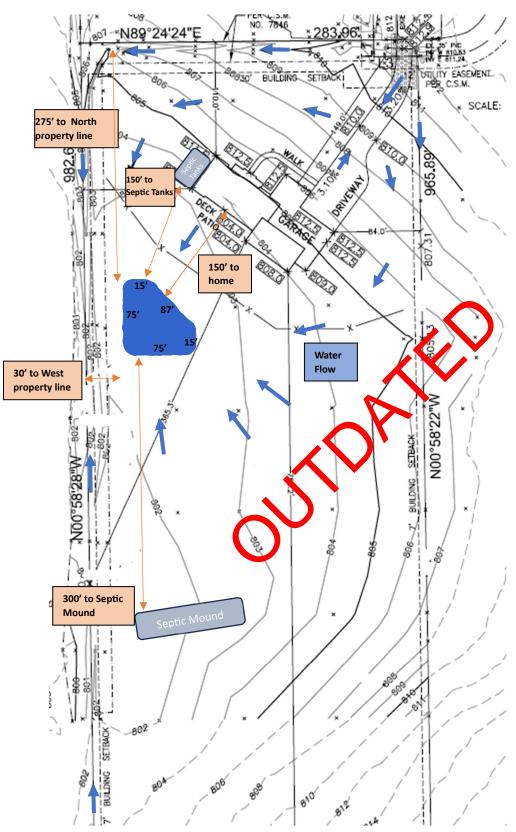

# **SECTION 4 OF THE ORDINANCE:**

- 1. Setbacks:
  - **a.** No part of an artificial pond or dike, including the embankment for the retention of water shall be created or enlarged within 25 feet of a property line.....
  - ✓ No dike, berm or embankment detail has been included with the application packet. It appears that the edge of the normal water surface is located 30' from the property line. Embankment details with elevations and slopes need to be submitted for review. OK - PER REVISED PLAN 11/22/23 - NO EMBANKMENT PLANNED.
  - **b.** No part of an artificial pond or dike, including the embankment for the retention of water, with an embankment height of 36 inches or more above grade shall be created or enlarged within 50 feet of a property line....

No dike, berm or embankment detail has been included with the application packet. It appears that the edge of the normal water surface is located 30' from the property line. Embankment details with elevations and slopes need to be submitted for review. Embankment height may require a greater setback if height of embankment is greater than 36-inches. OK - PER REVISED PLAN 11/22/23 - NO EMBANKMENT PLANNED.

OK - PER REVISED PLAN 11/22/23 - NO EMBANKMENT PLANNED.

Point discharge onto a neighboring property may create adverse conditions. We recommend coordination with the neighbor on discharge location or make use of a level spreader type of diffuser prior to draining to neighboring property.