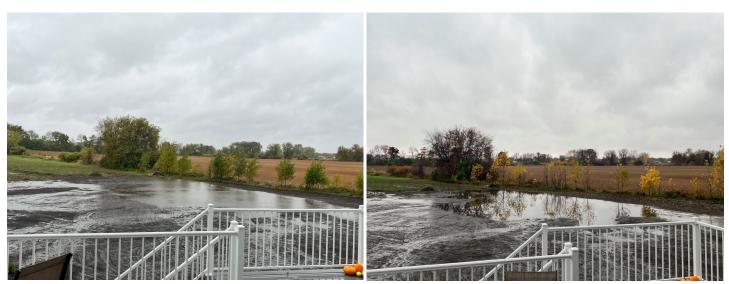

# **Purpose Statement:**

The intended purpose of this pond is to direct and retain stormwater that is currently accumulating on along the West side of the property in order to avoid large pooling and potential damage to the home. Overflow from the pond will flow into the West drainage ditch. Photos below are from the last three rainstorms.

10-14-23

10-24-23

11-8-23

REV. 11/22/23 1

REV. 11/22/23 2

Volume Calculations (each section's depth is the average depth)

 $(15 \times 25 \times 1.5) + (15 \times 25 \times 2) + (15 \times 25 \times 2) + (15 \times 25 \times 2) + (15 \times 25 \times 1.5) + (60 \times 60 \times 2.5)/2 = 7,876 \text{ ft}^3 \text{ or } 292 \text{ yards}^3$ Area =  $(75 \times 15) + (60 \times 15) + (60 \times 60)/2 = 3,825 \text{ ft}^2$ 