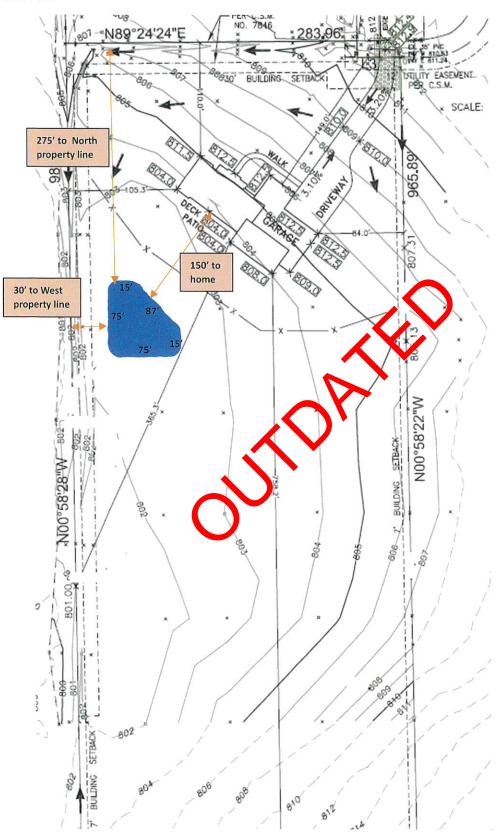

# **SECTION 4 OF THE ORDINANCE:**

- 1. Setbacks:
  - **a.** No part of an artificial pond or dike, including the embankment for the retention of water shall be created or enlarged within 25 feet of a property line.....
  - ✓ No dike, berm or embankment detail has been included with the application packet. It appears that the edge of the normal water surface is located 30' from the property line. Embankment details with elevations and slopes need to be submitted for review. OK - PER REVISED PLAN 11/22/23 - NO EMBANKMENT PLANNED.
  - **b.** No part of an artificial pond or dike, including the embankment for the retention of water, with an embankment height of 36 inches or more above grade shall be created or enlarged within 50 feet of a property line....

No dike, berm or embankment detail has been included with the application packet. It appears that the edge of the normal water surface is located 30' from the property line. Embankment details with elevations and slopes need to be submitted for review. Embankment height may require a greater setback if height of embankment is greater than 36-inches. OK - PER REVISED PLAN 11/22/23 - NO EMBANKMENT PLANNED.

# 3. Safety Shelf:

... Ponds greater than 3,600 square feet shall have a minimum shelf of 10 feet not less than 12" below the ordinary high water mark.

The proposed pond is submitted with a 3,825 sf normal water surface footprint. The pond needs to provide a 10 foot wide safety shelf.

# **Purpose Statement:**

The intended purpose of this pond is to direct and retain stormwater that is currently accumulating on along the West side of the property in order to avoid large pooling and potential damage to the home. Overflow from the pond will flow into the West drainage ditch. Photos below are from the last three rainstorms.

10-14-23

10-24-23

11-8-23

REV. 11/22/23 1

REV. 11/22/23 2

Volume Calculations (each section's depth is the average depth)

 $(15 \times 25 \times 1.5) + (15 \times 25 \times 2) + (15 \times 25 \times 2) + (15 \times 25 \times 2) + (15 \times 25 \times 1.5) + (60 \times 60 \times 2.5)/2 = 7,876 \text{ ft}^3 \text{ or } 292 \text{ yards}^3$ Area =  $(75 \times 15) + (60 \times 15) + (60 \times 60)/2 = 3,825 \text{ ft}^2$ 