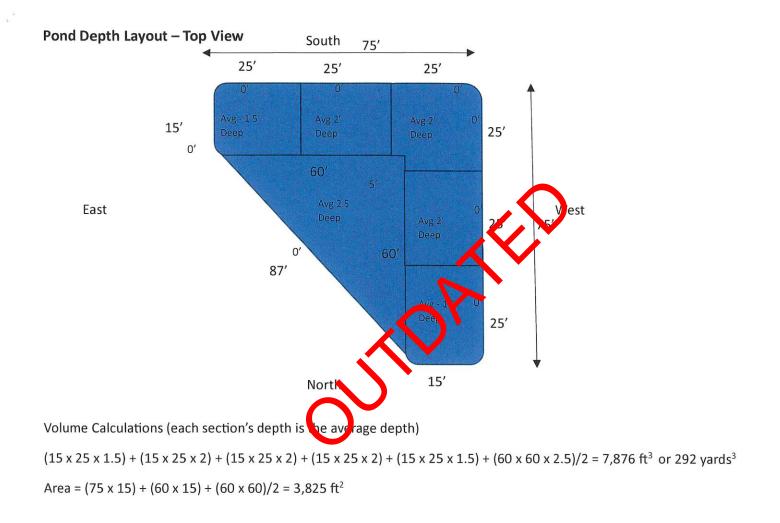

10-14-23

10-24-23

11-8-23

REV. 11/22/23 1

REV. 11/22/23 2

Volume Calculations (each section's depth is the average depth)

 $(15 \times 25 \times 1.5) + (15 \times 25 \times 2) + (15 \times 25 \times 2) + (15 \times 25 \times 2) + (15 \times 25 \times 1.5) + (60 \times 60 \times 2.5)/2 = 7,876 \text{ ft}^3 \text{ or } 292 \text{ yards}^3$ Area =  $(75 \times 15) + (60 \times 15) + (60 \times 60)/2 = 3,825 \text{ ft}^2$ 

# APPROXIMATE FLOW DIRECTIONS

ORIG-3

Area = (73×15) + (60×15) + V2(60×60) = 3,825 ft2 Volume: 7,876 ft3 or 292 yards3

ORIG-4