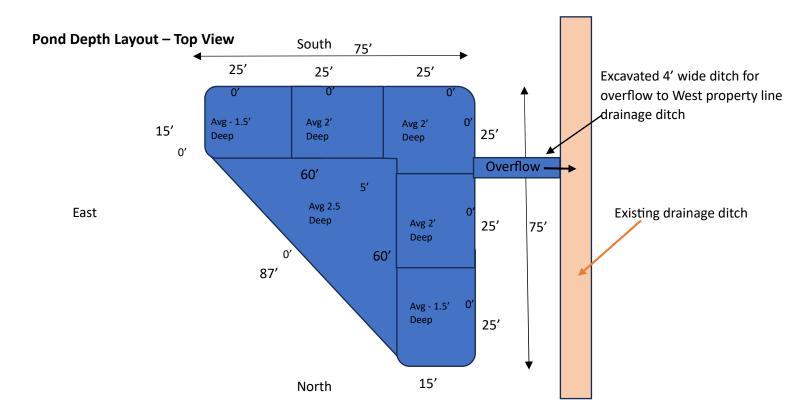

10-14-23

10-24-23

11-8-23

REV. 11/22/23 1

REV. 11/22/23 2

Volume Calculations (each section's depth is the average depth)

 $(15 \times 25 \times 1.5) + (15 \times 25 \times 2) + (15 \times 25 \times 2) + (15 \times 25 \times 2) + (15 \times 25 \times 1.5) + (60 \times 60 \times 2.5)/2 = 7,876 \text{ ft}^3 \text{ or } 292 \text{ yards}^3$ Area =  $(75 \times 15) + (60 \times 15) + (60 \times 60)/2 = 3,825 \text{ ft}^2$ 

# **Side Elevation**

5' drop in elevation over 37.5' or 1' drop every ~8' to max depth of 5' in center