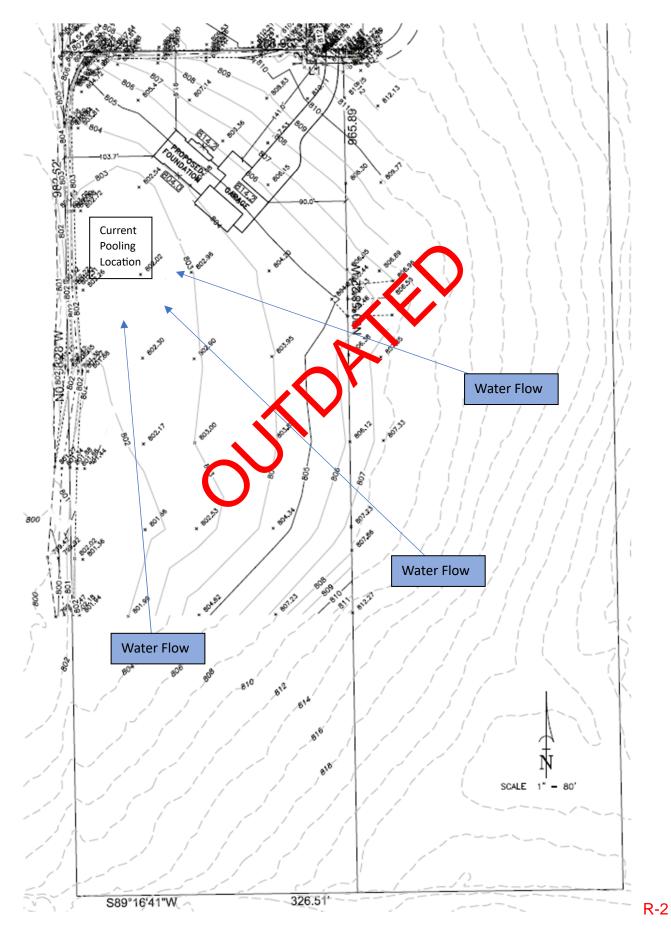

#### 2. Permit Submittals:

**c.** Site topography with one-foot contour intervals and the direction and flow of the surface water on the site.

One foot contours were provided for the applicants property. Flow direction on site were not accurately portrayed on the property. (See Approximate Flow Directions in

markup of original submittal attached)
 For use in evaluating the pond and in reviewing outlet structures and emergency spillway, the whole drainage basin draining to the pond should be identified and submitted. This can be done using the County GIS System and On-line contours.
 OK - PER REVISED PLAN 11/22/23 - NO EMBANKMENT PLANNED, NO OUTLET STRUCTURE.

# **Purpose Statement:**

The intended purpose of this pond is to direct and retain stormwater that is currently accumulating on along the West side of the property in order to avoid large pooling and potential damage to the home. Overflow from the pond will flow into the West drainage ditch. Photos below are from the last three rainstorms.