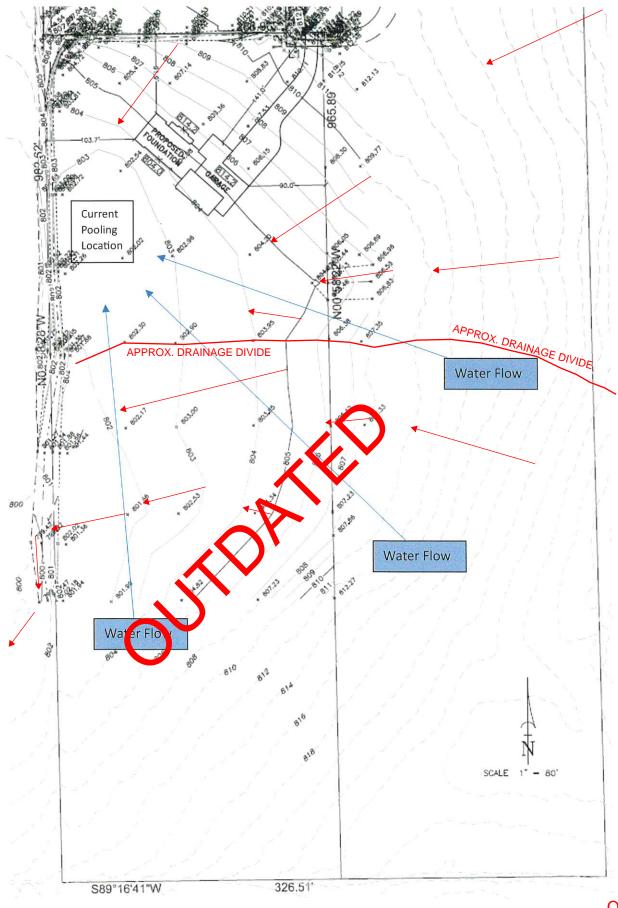

#### 2. Permit Submittals:

**c.** Site topography with one-foot contour intervals and the direction and flow of the surface water on the site.

One foot contours were provided for the applicants property. Flow direction on site were not accurately portrayed on the property. (See Approximate Flow Directions in

markup of original submittal attached)
 For use in evaluating the pond and in reviewing outlet structures and emergency spillway, the whole drainage basin draining to the pond should be identified and submitted. This can be done using the County GIS System and On-line contours.
 OK - PER REVISED PLAN 11/22/23 - NO EMBANKMENT PLANNED, NO OUTLET STRUCTURE.

This information needs to be submitted. Note, from our review of the pond with 7:1 slope of the pond bottom, we find the pond will be approximately 3.5-feet deep in the middle vs the 5-foot depth noted in the application. (See Volume Attachment in markup of original submittal attached.) OK - REVISED PLAN 11/22/23. Revised plan has a standard cross section.

Applicant should be aware that a DNR Pond General Permit 3500-144 will likely be needed. Check with County for any required County Permits.

One foot contours were provided for the applicants property. Flow direction on site were not accurately portrayed on the property.

For use in evaluating the pond and in reviewing outlet structures and emergency spillway, the whole drainage basin draining to the pond should be identified and submitted. This can be done using the County GIS System and On-line contours.