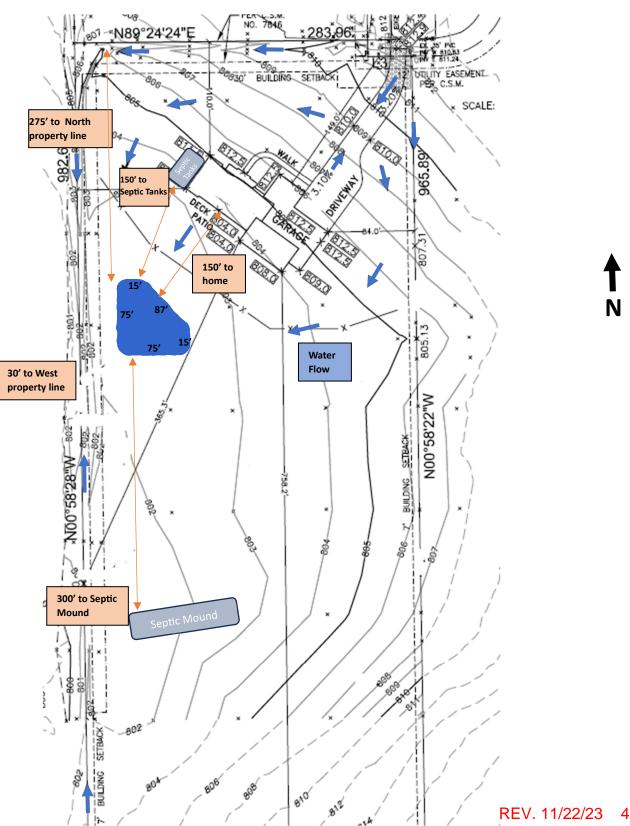

# **SECTION 4 OF THE ORDINANCE:**

- 1. Setbacks:
  - **a.** No part of an artificial pond or dike, including the embankment for the retention of water shall be created or enlarged within 25 feet of a property line.....
  - ✓ No dike, berm or embankment detail has been included with the application packet. It appears that the edge of the normal water surface is located 30' from the property line. Embankment details with elevations and slopes need to be submitted for review. OK - PER REVISED PLAN 11/22/23 - NO EMBANKMENT PLANNED.
  - **b.** No part of an artificial pond or dike, including the embankment for the retention of water, with an embankment height of 36 inches or more above grade shall be created or enlarged within 50 feet of a property line....

No dike, berm or embankment detail has been included with the application packet. It appears that the edge of the normal water surface is located 30' from the property line. Embankment details with elevations and slopes need to be submitted for review. Embankment height may require a greater setback if height of embankment is greater than 36-inches. OK - PER REVISED PLAN 11/22/23 - NO EMBANKMENT PLANNED.

OK - PER REVISED PLAN 11/22/23, NO BERM FAILURE CONCERNS, NO 10,000 CF OF VOLUME.

No dike, berm or embankment detail has been included with the application packet. It appears that the edge of the normal water surface is located 30' from the property line. Embankment details with elevations and slopes need to be submitted for review. OK - PER REVISED PLAN 11/22/23 - NO EMBANKMENT PLANNED.