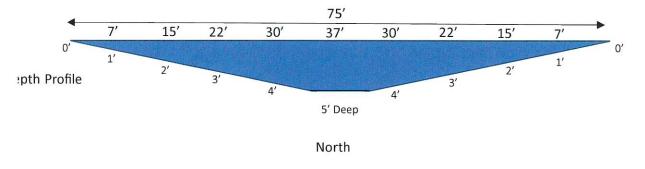

# **Side Elevation**

5' drop in elevation over 37.5' or 1' drop every ~8' to max depth of 5' in center