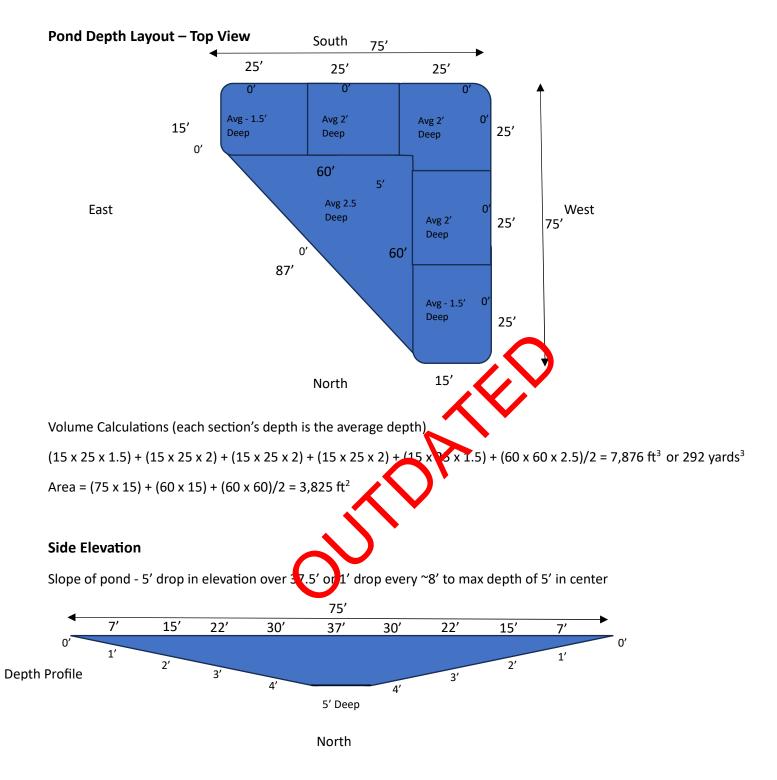

10-14-23

10-24-23

11-8-23

REV. 11/22/23 1

REV. 11/22/23 2

Volume Calculations (each section's depth is the average depth)

 $(15 \times 25 \times 1.5) + (15 \times 25 \times 2) + (15 \times 25 \times 2) + (15 \times 25 \times 2) + (15 \times 25 \times 1.5) + (60 \times 60 \times 2.5)/2 = 7,876 \text{ ft}^3 \text{ or } 292 \text{ yards}^3$ Area =  $(75 \times 15) + (60 \times 15) + (60 \times 60)/2 = 3,825 \text{ ft}^2$ 

# APPROXIMATE FLOW DIRECTIONS

ORIG-3

Area = (73×15) + (60×15) + V2(60×60) = 3,825 ft2 Volume: 7,876 ft3 or 292 yards3

ORIG-4

# **Side Elevation**

5' drop in elevation over 37.5' or 1' drop every ~8' to max depth of 5' in center