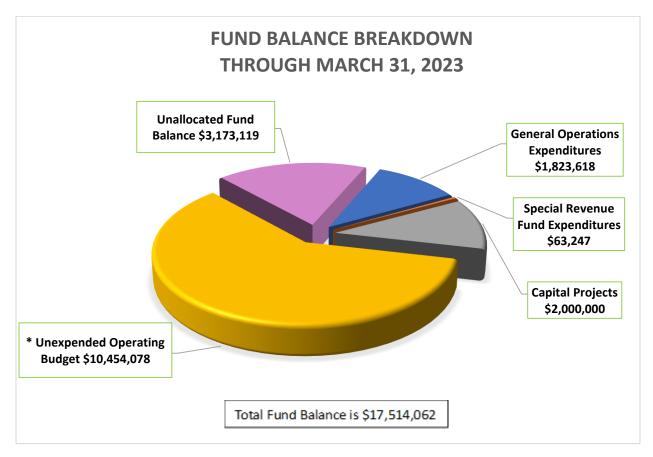

## **NOTES TO STATEMENTS**

The above chart shows the breakdown of Total Fund Balance per Financial Statements of \$17,514,062. Below is a breakdown of the Unexpended Budget. There is approximately \$5M of Grants and Aid attributable to Summer Programs. These programs have not yet begun to spend funds, although most have completed contracts and are encumbered. The General Fund budget includes \$1M which must be transferred to the Capital Fund.