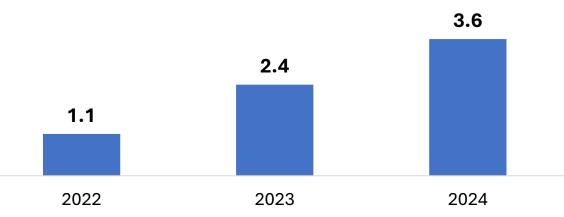

## Youth served with funding from Children's Trust of Alachua County:

Youth participation in Midnight Basketball has varied from 2022 to 2024, however the average number of sessions youth attend has steadily increased since its augural year in 2022.

### Youth who Participate 2+ Sessions

Average Sessions Attended by Youth