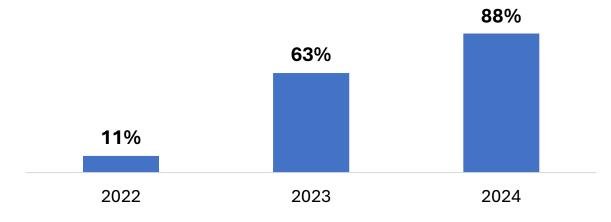

### Youth who Participate 2+ Sessions

Average Sessions Attended by Youth

| How Well?                                          |        |        |  |
|----------------------------------------------------|--------|--------|--|
| Measure                                            | Target | Actual |  |
| Youth Participation<br>in 2 or more sessions       | 70%    | 88%    |  |
| Session Staffing                                   | 80%    | 80%    |  |
| Positive Interactions with<br>Adults in Attendance | 70%    | 100%   |  |