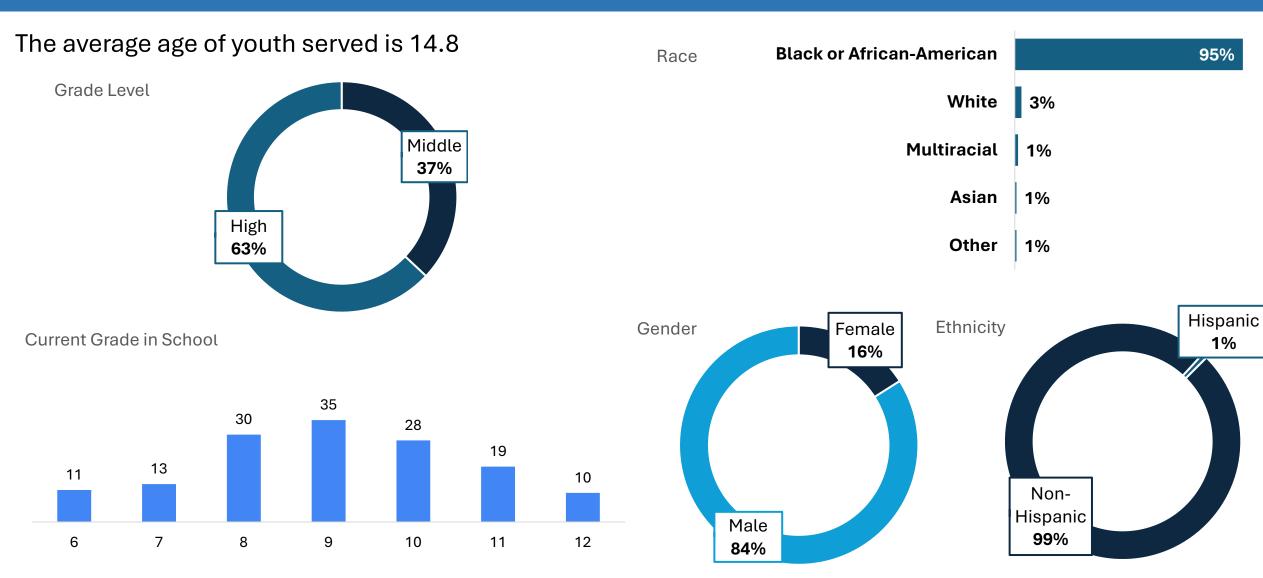

# Who are Youth Served?

# Who are Youth Served?

Youth Served by Residence City and ZIP code

| City and ZIP code | Count (%)  |
|-------------------|------------|
| Gainesville       | 146 (100%) |
| 32641             | 47 (32%)   |
| 32609             | 41 (28%)   |
| 32607             | 20 (14%)   |
| 32608             | 17 (12%)   |
| 32601             | 14 (10%)   |
| 32605             | 4 (3%)     |
| 32602             | 1 (1%)     |
| 32603             | 1 (1%)     |
| 32627             | 1 (1%)     |