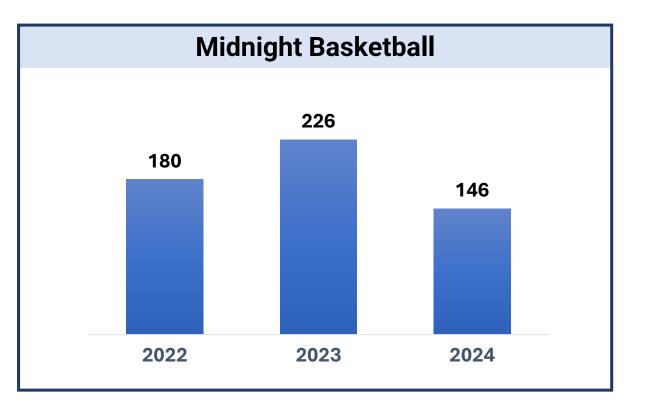

## Youth served with funding from Children's Trust of Alachua County:

Youth participation in Midnight Basketball has varied from 2022 to 2024, however the average number of sessions youth attend has steadily increased since its augural year in 2022.