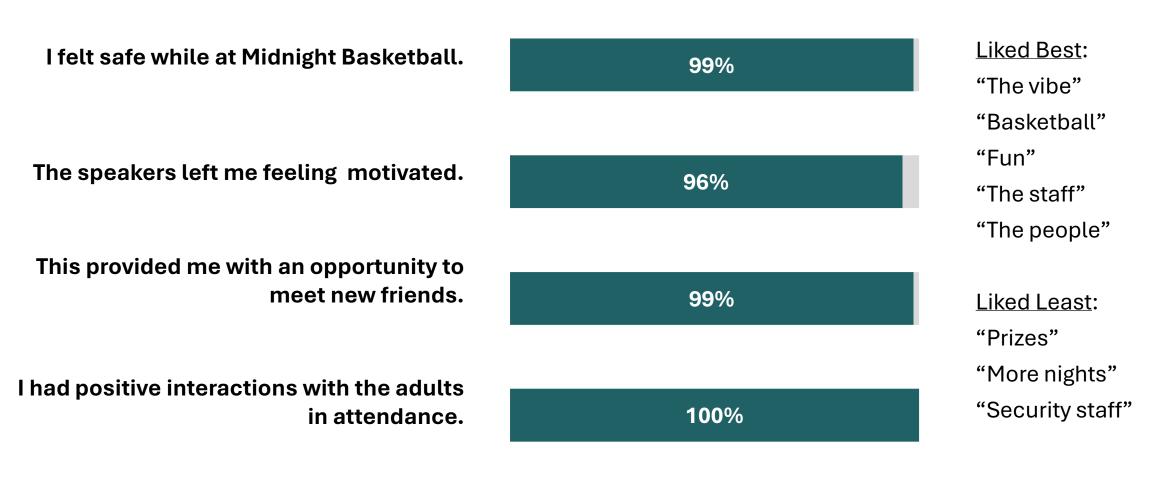

# Youth reported benefits and satisfaction.

Agree Disagree

| How Well?                                          |        |        |  |
|----------------------------------------------------|--------|--------|--|
| Measure                                            | Target | Actual |  |
| Youth Participation<br>in 2 or more sessions       | 70%    | 88%    |  |
| Session Staffing                                   | 80%    | 80%    |  |
| Positive Interactions with<br>Adults in Attendance | 70%    | 100%   |  |

### Better Off?

| Measure              | Target | Actual |
|----------------------|--------|--------|
| Youth felt Safe      | 90%    | 99%    |
| Youth felt Motivated | 90%    | 96%    |