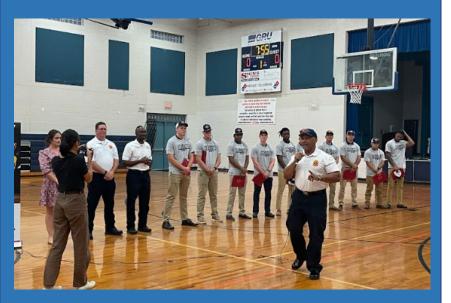

# Midnight Basketball Evaluation Results – Year 3

October 14, 2024

## Youth served with funding from Children's Trust of Alachua County:

Youth participation in Midnight Basketball has varied from 2022 to 2024, however the average number of sessions youth attend has steadily increased since its augural year in 2022.