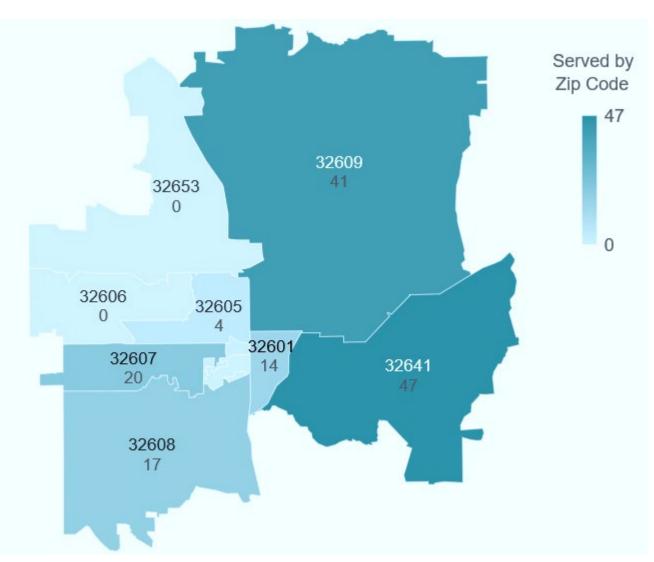

# Who are Youth Served?

Youth Served by Residence City and ZIP code

| City and ZIP code | Count (%)  |
|-------------------|------------|
| Gainesville       | 146 (100%) |
| 32641             | 47 (32%)   |
| 32609             | 41 (28%)   |
| 32607             | 20 (14%)   |
| 32608             | 17 (12%)   |
| 32601             | 14 (10%)   |
| 32605             | 4 (3%)     |
| 32602             | 1 (1%)     |
| 32603             | 1 (1%)     |
| 32627             | 1 (1%)     |