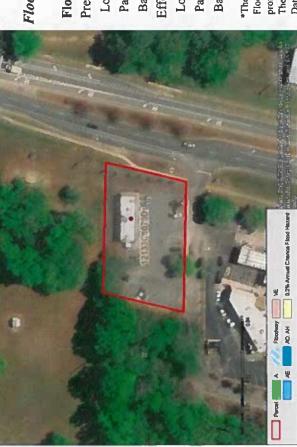

According to Northwest Florida Water Management District data maps approximately 100% of the property is in Flood Zone "X", which is an area of minimal flood hazard.

Renovations will allow the property to continue to maintain higher standards required for properties located in the corridor development district. It will enhance and aesthetically blend with the community.