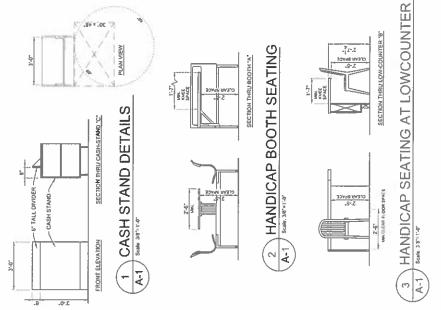

Install new ADA compliant cash stand. Center globe lighting over new seating

Install new 24" X 48" lay-in lights over cash stand, at long glass, at back bar end, and back of restaurant

• Replace existing flooring at back of restaurant, under dish table and in walk-in cooler/freezer with Silikal flooring.

- Remove and replace 4-man booth seating with new ADA compliant seating.
- Remove 2-man booths along window.
- Replace existing counter tops and replace with new low counter with ADA compliant seating
- Install new ADA compliant cash stand.
- Center globe lighting over new seating.
- Install new 24" X 48" lay-in lights over cash stand, at long glass, at back bar end, and back of restaurant.
- Replace existing flooring at back of restaurant, under dish table and in walk-in cooler/freezer with Silikal flooring.
- Paint building exterior Old Redwood with gray accent stripe
- Relocate existing roof access ladder