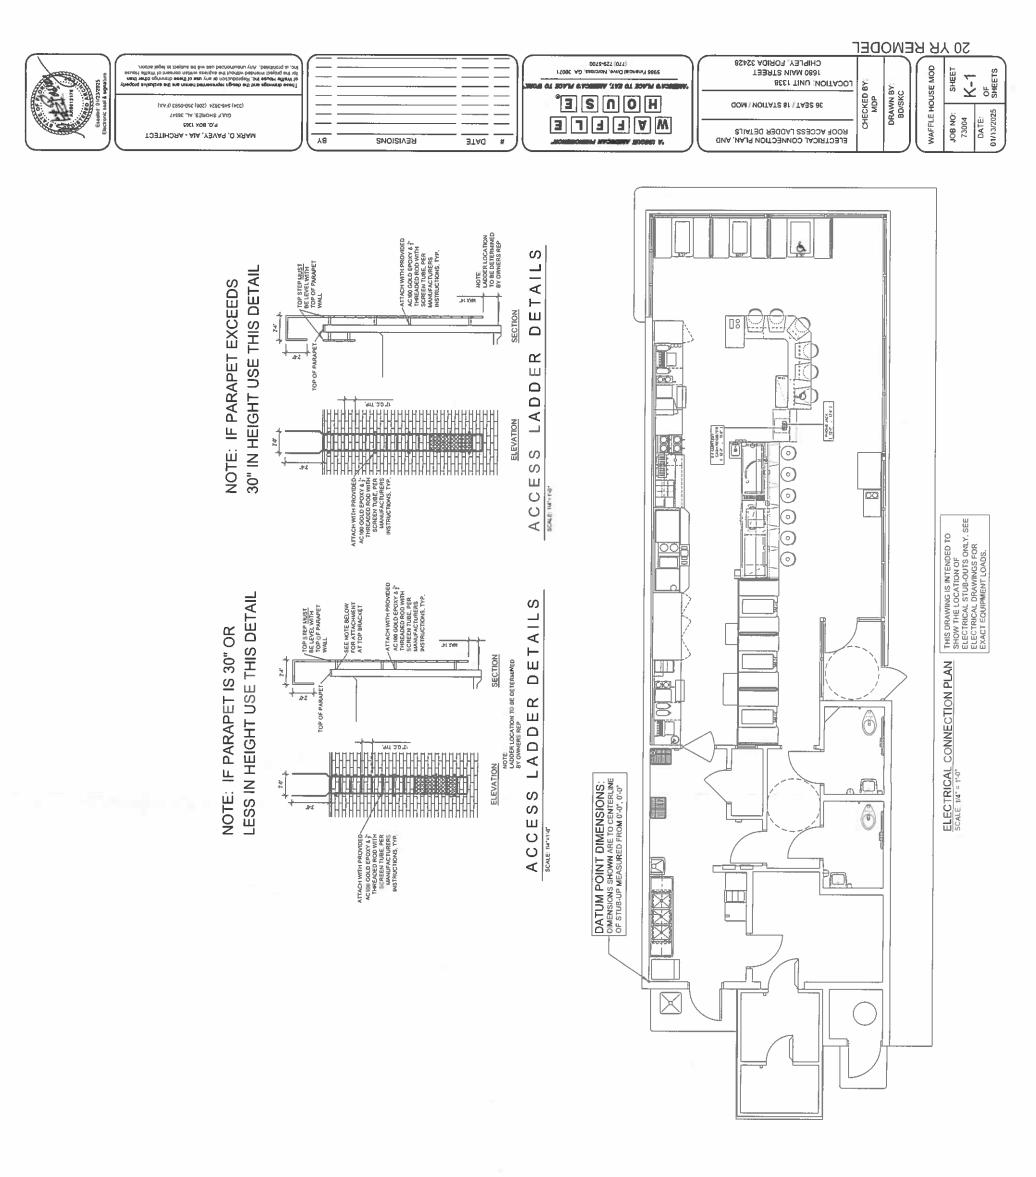

Paint building exterior Old Redwood with gray accent stripe

Relocate existing roof access ladder

A site inspection has been performed on the above development site within the City of Chipley, Florida. It is hereby verified that all site development standards meet the City's land use, zoning and comprehensive planning requirements.