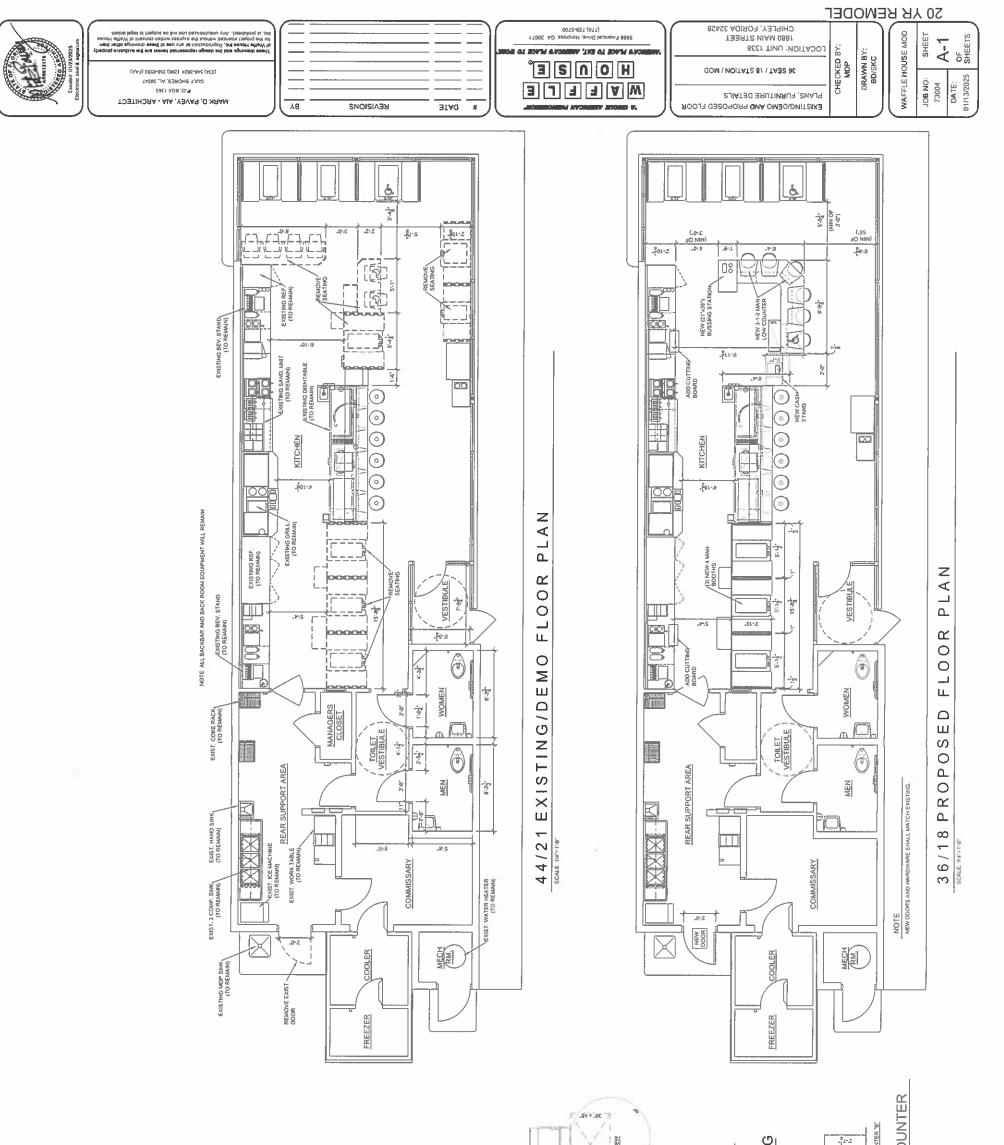

- Remove and replace 4-man booth seating with new ADA compliant seating.
- Remove 2-man booths along window.
- Replace existing counter tops and replace with new low counter with ADA compliant seating
- Install new ADA compliant cash stand.
- Center globe lighting over new seating.
- Install new 24" X 48" lay-in lights over cash stand, at long glass, at back bar end, and back of restaurant.
- Replace existing flooring at back of restaurant, under dish table and in walk-in cooler/freezer with Silikal flooring.
- Paint building exterior Old Redwood with gray accent stripe
- Relocate existing roof access ladder

The work listed above is also depicted in the building drawings submitted with this application. Please let me know if there are any questions or comments regarding this project. I can be reached at (678) 780-9221 or by email at lanniegreene@wafflehouse.com. I look forward to hearing from you soon.

Signature/Title/Authority

| INDEX                                                                                   | X                                                  | OF DRAWINGS                                                                                                                                                                                                 |                  | REVISION REVISION<br>DATE DATE | N REVISION | Mark D Party  | 0                                                 |                  |
|-----------------------------------------------------------------------------------------|----------------------------------------------------|-------------------------------------------------------------------------------------------------------------------------------------------------------------------------------------------------------------|------------------|--------------------------------|------------|---------------|---------------------------------------------------|------------------|
| DIVISION                                                                                | SHEET                                              | DESCRIPTION                                                                                                                                                                                                 |                  |                                |            | 202501.23     | ARBITUR OF                                        |                  |
| TITLE SHEET                                                                             | Ξ                                                  | DWG. INDEX, BUILDING INFORMATION & UTILITY REQUIREMENTS                                                                                                                                                     | 01/13/2025       |                                | 20         | Elect         | ond sail & signature                              | - )(             |
| ARCHITECTURAL                                                                           | A-1                                                | EXISTING/DEMO AND PROPOSED FLOOR PLANS, FURNITURE                                                                                                                                                           | 01/13/2025       |                                |            |               | unui ariau<br>nun ariau<br>Yasepan aviau          | r<br>'uajos      |
| ARCHITECTURAL                                                                           | A-2                                                | SILIKAL AND REFLECTED CEILING PLANS                                                                                                                                                                         | 01/13/2025       |                                |            | CHITE         | (XAR) 0                                           |                  |
|                                                                                         |                                                    |                                                                                                                                                                                                             |                  |                                |            | 8961 X        | 19 320-026<br>19 320-026                          | alque eq p       |
| ELECTRICAL                                                                              | E-1                                                | LIGHTING/POWER PLAN, SCHEDULES AND DETAILS                                                                                                                                                                  | 01/13/2025       |                                |            |               | 12) \$2804                                        | w esn pe         |
| ELECTRICAL                                                                              | E-2                                                | POWER & SYSTEMS PLAN, ELEVATIONS, SCHEDULES & DETAILS                                                                                                                                                       | 01/13/2025       |                                |            | a '0 x        | 995 (906)                                         | ะหองการบ         |
| ELECTRICAL                                                                              | μ<br>4                                             | ELECTRICAL SPECIFICATIONS                                                                                                                                                                                   | 01/13/2025       |                                |            |               |                                                   | n Avry I pee     |
| KITCHEN EQUIP                                                                           | K-1                                                | ELECTRICAL CONNECTION PLAN, AND ROOF ACCESS LADDER                                                                                                                                                          | 01/13/2025       |                                |            |               | These drawn                                       | raviroiq ai .oni |
|                                                                                         |                                                    |                                                                                                                                                                                                             |                  |                                |            |               |                                                   | l — —            |
|                                                                                         |                                                    |                                                                                                                                                                                                             |                  | -                              |            |               |                                                   |                  |
|                                                                                         |                                                    |                                                                                                                                                                                                             |                  |                                |            | SNOIS         |                                                   |                  |
|                                                                                         |                                                    |                                                                                                                                                                                                             |                  |                                |            | REVI          |                                                   |                  |
| -                                                                                       |                                                    |                                                                                                                                                                                                             |                  |                                |            |               |                                                   |                  |
|                                                                                         |                                                    |                                                                                                                                                                                                             |                  |                                |            |               |                                                   |                  |
|                                                                                         |                                                    |                                                                                                                                                                                                             |                  |                                |            |               |                                                   |                  |
|                                                                                         |                                                    |                                                                                                                                                                                                             |                  |                                |            | *             |                                                   | $= \mathcal{M}$  |
|                                                                                         |                                                    |                                                                                                                                                                                                             |                  |                                |            |               | MOM O.                                            |                  |
|                                                                                         |                                                    |                                                                                                                                                                                                             |                  |                                |            |               | E°                                                | 1.10-0-0         |
|                                                                                         |                                                    |                                                                                                                                                                                                             |                  |                                |            | 1 J           | S                                                 | -5700<br>-5700   |
| -<br>-                                                                                  |                                                    |                                                                                                                                                                                                             |                  |                                |            |               | <b>N</b>                                          | 6Z2 (022)        |
| 1                                                                                       |                                                    |                                                                                                                                                                                                             |                  |                                |            |               | 0                                                 |                  |
|                                                                                         |                                                    |                                                                                                                                                                                                             |                  |                                |            |               | e.vonam<br>1                                      |                  |
|                                                                                         |                                                    |                                                                                                                                                                                                             |                  |                                |            | l             | •  _                                              | $M^{-}$          |
|                                                                                         |                                                    |                                                                                                                                                                                                             |                  |                                |            |               | OOM)                                              | 5458             |
|                                                                                         |                                                    |                                                                                                                                                                                                             |                  |                                |            | T33H8 3JTI    | NOITATE 8111<br>8551 TI<br>8551 TI<br>733972 NIAN | E AORIOA 3       |
| SCOPE OF                                                                                | WORK A                                             |                                                                                                                                                                                                             | HAND K           | KIGHT HAND RECTANGULAR         | JLAR       | L             | NU :NO                                            |                  |
| 1. PAINT BUILDING EXTERI<br>2. RELOCATE EXISTING 0.<br>3. REMOVE EXISTING SEA           | IOR OLD RE<br>S.H.A. APPR<br>TING AND IN           | HAWYT BULLDING EXTERIOR OLD REDWOOD AND ADD GRAY ACCENT STRIPE     TRELOCATE EXISTING O.S.H.A. APPROVED ADOF AGCESS LADDER.     TRELOCATE EXISTING S.E.M.IG. AND INSTALL NEXT 3-1.2 FERBON LOV COUNTER. NEW | U<br>Z           |                                |            | Č             |                                                   |                  |
| SEATING SHALL BE A.D.<br>4. REMOVE EXISTING BOO<br>CASH STAND.<br>5. CENTER COBE LIGHTS | A, COMPLIA<br>3TH AND CAL<br>OVER SEA1             | SIBLE<br>CVER                                                                                                                                                                                               | 1680 MAIN STREET | ĒT                             |            |               | MDP<br>DRAWN BY:<br>BD/SKC                        |                  |
| 6. REMOVE EXISTING FLOW<br>BACK OF RESTAURANT<br>7. OTHER ADDITIONAL NEU                | ULASS, AN<br>ORING AS R<br>UNDER DIS<br>CESSARY RI | ACK OP PERIAUMAN<br>No Sulkal, Elodrang IN<br>V CODER 7 PREZER<br>OVERED OR UNCOVERED                                                                                                                       | :Y, FLOR         | CHIPLEY, FLORIDA 32428         | œ          | WAFF          | <u> </u>                                          | l g L            |
| AURISDICTION APPROV                                                                     | AL.                                                |                                                                                                                                                                                                             |                  |                                | Ū          | 73004<br>DATE |                                                   | _                |
|                                                                                         |                                                    | -                                                                                                                                                                                                           |                  |                                |            | 01/13/2025    | 2025 SHEETS                                       | )                |