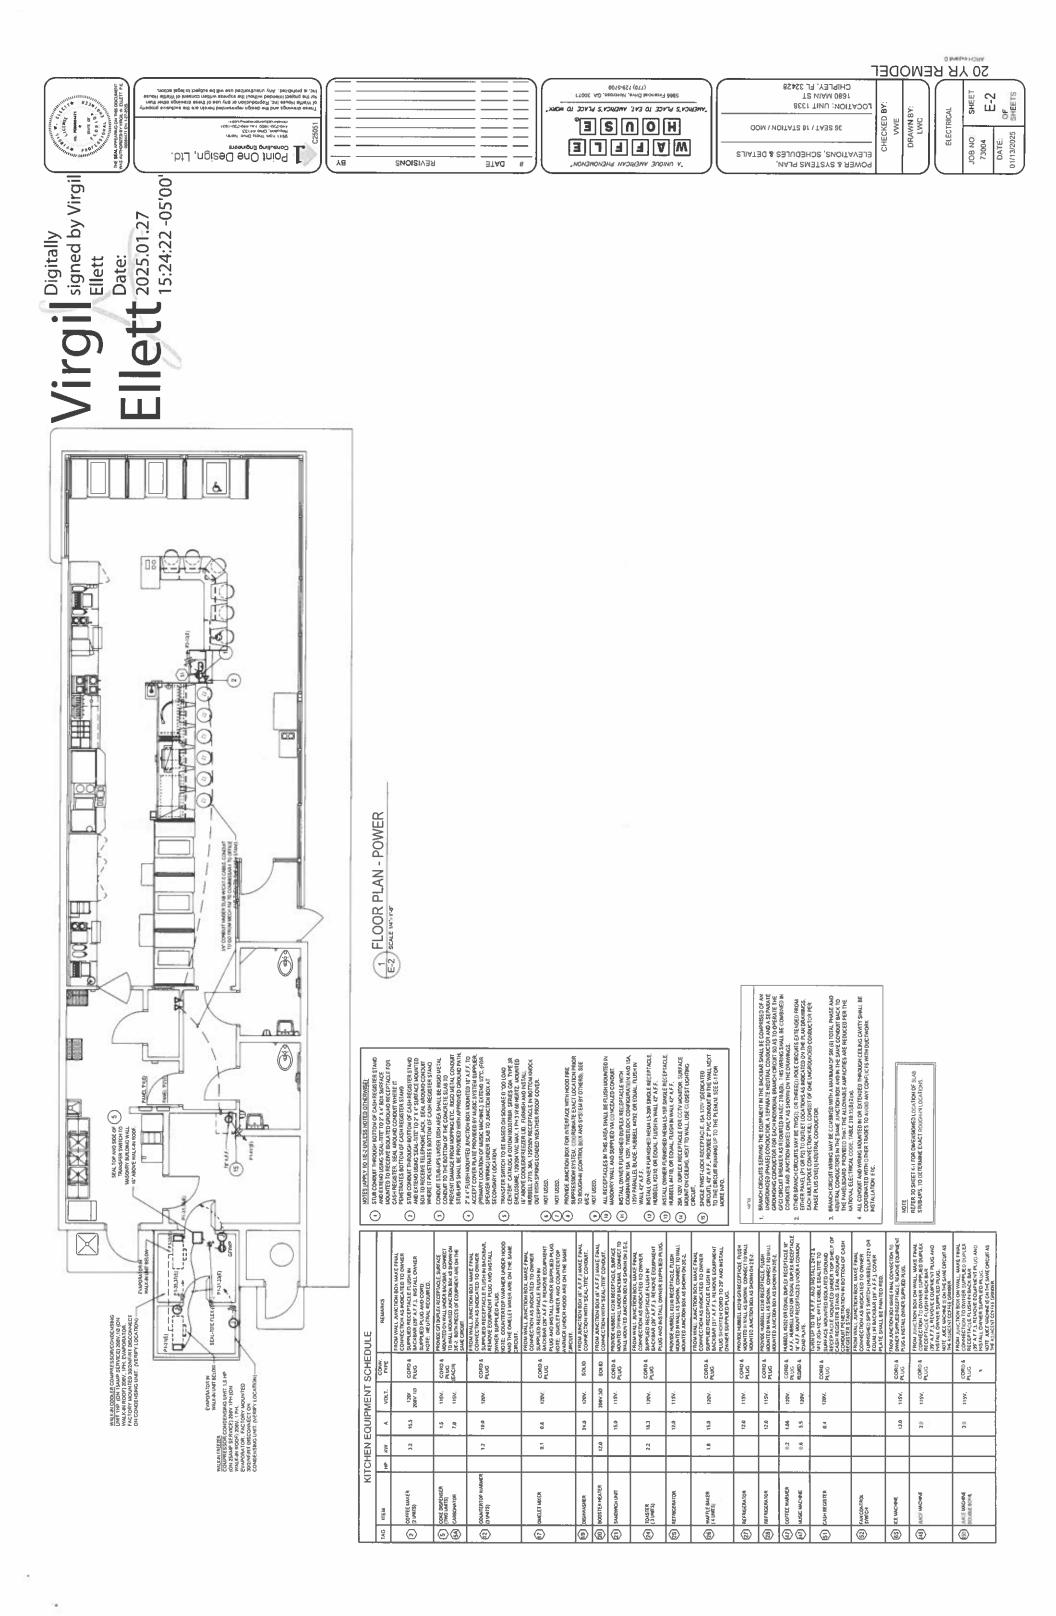

Signature/Title/Authority

| INDEX                                                                                   | X                                                  | OF DRAWINGS                                                                                                                                                                                                 |                  | REVISION REVISION<br>DATE DATE | N REVISION | Mark D Party  | 0                                                 |                  |
|-----------------------------------------------------------------------------------------|----------------------------------------------------|-------------------------------------------------------------------------------------------------------------------------------------------------------------------------------------------------------------|------------------|--------------------------------|------------|---------------|---------------------------------------------------|------------------|
| DIVISION                                                                                | SHEET                                              | DESCRIPTION                                                                                                                                                                                                 |                  |                                |            | 202501.23     | ARBITUR OF                                        |                  |
| TITLE SHEET                                                                             | Ξ                                                  | DWG. INDEX, BUILDING INFORMATION & UTILITY REQUIREMENTS                                                                                                                                                     | 01/13/2025       |                                | 20         | Elect         | ond sail & signature                              | - )(             |
| ARCHITECTURAL                                                                           | A-1                                                | EXISTING/DEMO AND PROPOSED FLOOR PLANS, FURNITURE                                                                                                                                                           | 01/13/2025       |                                |            |               | unui ariau<br>nun ariau<br>Yasepan aviau          | r<br>'uajos      |
| ARCHITECTURAL                                                                           | A-2                                                | SILIKAL AND REFLECTED CEILING PLANS                                                                                                                                                                         | 01/13/2025       |                                |            | CHITE         | (XAR) 0                                           |                  |
|                                                                                         |                                                    |                                                                                                                                                                                                             |                  |                                |            | 8961 X        | 19 320-026<br>19 320-026                          | alque eq p       |
| ELECTRICAL                                                                              | E-1                                                | LIGHTING/POWER PLAN, SCHEDULES AND DETAILS                                                                                                                                                                  | 01/13/2025       |                                |            |               | 12) \$2804                                        | w esn pe         |
| ELECTRICAL                                                                              | E-2                                                | POWER & SYSTEMS PLAN, ELEVATIONS, SCHEDULES & DETAILS                                                                                                                                                       | 01/13/2025       |                                |            | a '0 x        | 995 (906)                                         | ะหองการบ         |
| ELECTRICAL                                                                              | μ<br>4                                             | ELECTRICAL SPECIFICATIONS                                                                                                                                                                                   | 01/13/2025       |                                |            |               |                                                   | n Avry I pee     |
| KITCHEN EQUIP                                                                           | K-1                                                | ELECTRICAL CONNECTION PLAN, AND ROOF ACCESS LADDER                                                                                                                                                          | 01/13/2025       |                                |            |               | These drawn                                       | raviroiq ai .oni |
|                                                                                         |                                                    |                                                                                                                                                                                                             |                  |                                |            |               |                                                   | l — —            |
|                                                                                         |                                                    |                                                                                                                                                                                                             |                  | -                              |            |               |                                                   |                  |
|                                                                                         |                                                    |                                                                                                                                                                                                             |                  |                                |            | SNOIS         |                                                   |                  |
|                                                                                         |                                                    |                                                                                                                                                                                                             |                  |                                |            | REVI          |                                                   |                  |
| -                                                                                       |                                                    |                                                                                                                                                                                                             |                  |                                |            |               |                                                   |                  |
|                                                                                         |                                                    |                                                                                                                                                                                                             |                  |                                |            |               |                                                   |                  |
|                                                                                         |                                                    |                                                                                                                                                                                                             |                  |                                |            |               |                                                   |                  |
|                                                                                         |                                                    |                                                                                                                                                                                                             |                  |                                |            | *             |                                                   | $= \mathcal{M}$  |
|                                                                                         |                                                    |                                                                                                                                                                                                             |                  |                                |            |               | MOM O.                                            |                  |
|                                                                                         |                                                    |                                                                                                                                                                                                             |                  |                                |            |               | E°                                                | 1.10-0-0         |
|                                                                                         |                                                    |                                                                                                                                                                                                             |                  |                                |            | 1 J           | S                                                 | -5700<br>-5700   |
| -<br>-                                                                                  |                                                    |                                                                                                                                                                                                             |                  |                                |            |               | <b>N</b>                                          | 6Z2 (022)        |
| 1                                                                                       |                                                    |                                                                                                                                                                                                             |                  |                                |            |               | 0                                                 |                  |
|                                                                                         |                                                    |                                                                                                                                                                                                             |                  |                                |            |               | e.vonam<br>1                                      |                  |
|                                                                                         |                                                    |                                                                                                                                                                                                             |                  |                                |            | l             | •  _                                              | $M^{-}$          |
|                                                                                         |                                                    |                                                                                                                                                                                                             |                  |                                |            |               | OOM)                                              | 5458             |
|                                                                                         |                                                    |                                                                                                                                                                                                             |                  |                                |            | T33H8 3JTI    | NOITATE 8111<br>8551 TI<br>8551 TI<br>733972 NIAN | E AORIOA 3       |
| SCOPE OF                                                                                | WORK A                                             |                                                                                                                                                                                                             | HAND K           | KIGHT HAND RECTANGULAR         | JLAR       | L             | NU :NO                                            |                  |
| 1. PAINT BUILDING EXTERI<br>2. RELOCATE EXISTING 0.<br>3. REMOVE EXISTING SEA           | IOR OLD RE<br>S.H.A. APPR<br>TING AND IN           | HAWYT BULLDING EXTERIOR OLD REDWOOD AND ADD GRAY ACCENT STRIPE     TRELOCATE EXISTING O.S.H.A. APPROVED ADOF AGCESS LADDER.     TRELOCATE EXISTING S.E.M.IG. AND INSTALL NEXT 3-1.2 FERBON LOV COUNTER. NEW | U<br>Z           |                                |            | Č             |                                                   |                  |
| SEATING SHALL BE A.D.<br>4. REMOVE EXISTING BOO<br>CASH STAND.<br>5. CENTER COBE LIGHTS | A, COMPLIA<br>3TH AND CAL<br>OVER SEA1             | SIBLE<br>CVER                                                                                                                                                                                               | 1680 MAIN STREET | ĒT                             |            |               | MDP<br>DRAWN BY:<br>BD/SKC                        |                  |
| 6. REMOVE EXISTING FLOW<br>BACK OF RESTAURANT<br>7. OTHER ADDITIONAL NEU                | ULASS, AN<br>ORING AS R<br>UNDER DIS<br>CESSARY RI | ACK OP PERIAUMAN<br>No Sulkal, Elodrang IN<br>V CODER 7 PREZER<br>OVERED OR UNCOVERED                                                                                                                       | :Y, FLOR         | CHIPLEY, FLORIDA 32428         | œ          | WAFF          | <u> </u>                                          | l g L            |
| AURISDICTION APPROV                                                                     | AL.                                                |                                                                                                                                                                                                             |                  |                                | Ū          | 73004<br>DATE |                                                   | _                |
|                                                                                         |                                                    | -                                                                                                                                                                                                           |                  |                                |            | 01/13/2025    | 2025 SHEETS                                       | )                |