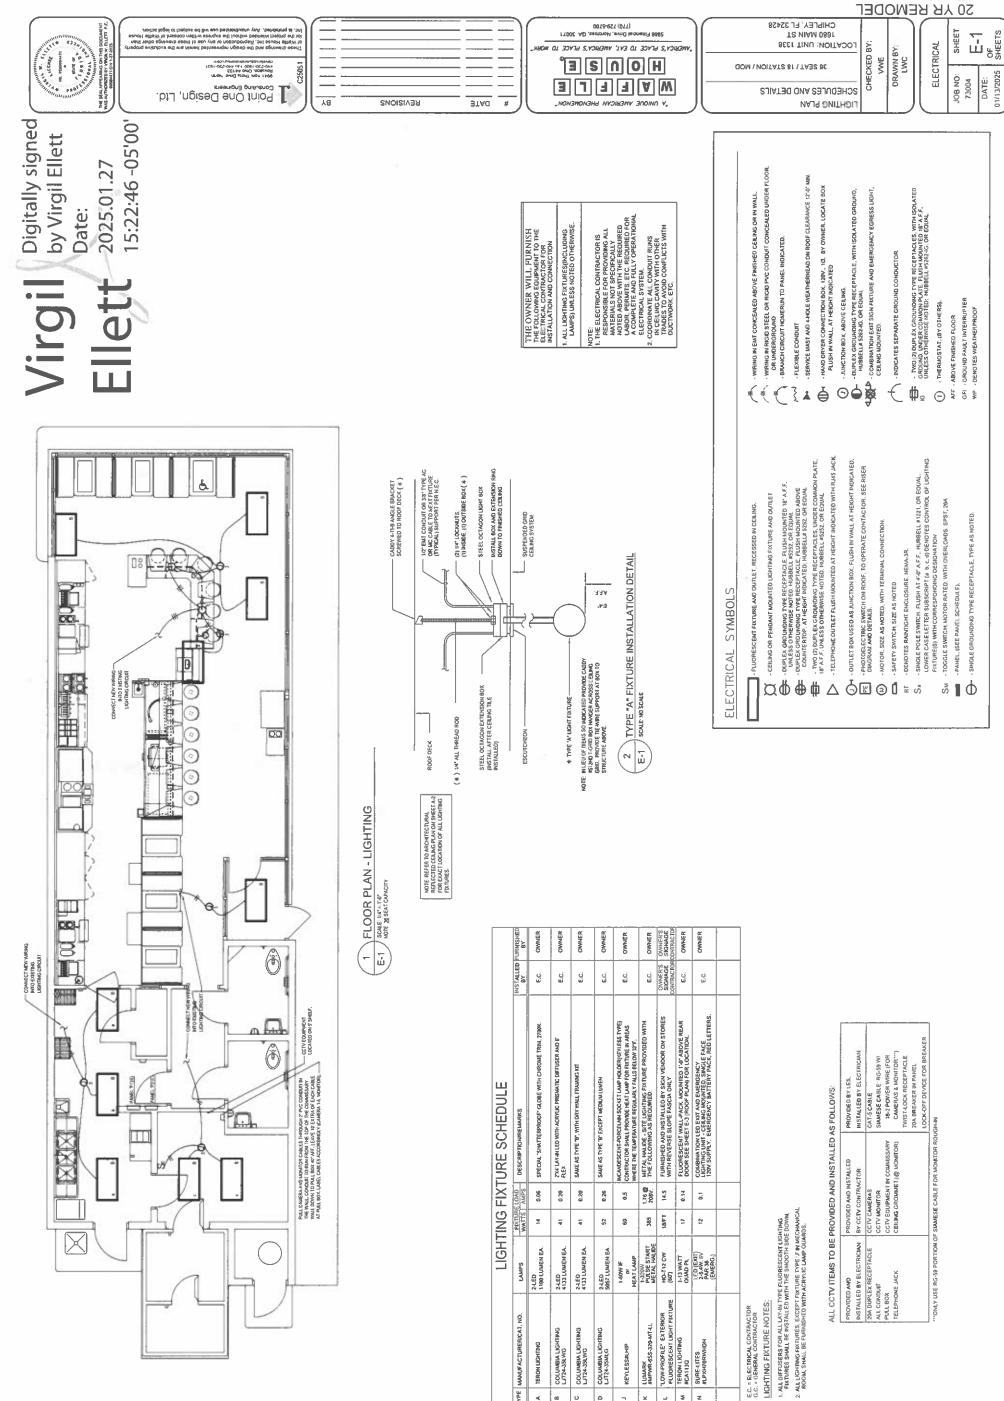

15

|                                                          |                 |                              |                                                | E.C. = ELECTRICAL CONTRACTOR<br>G.C. = GENERAL CONTRACTOR | 0.0  |
|----------------------------------------------------------|-----------------|------------------------------|------------------------------------------------|-----------------------------------------------------------|------|
|                                                          |                 |                              |                                                |                                                           |      |
| COMBINATION L<br>LIGHTING UNIT -<br>120V SUPPLY, E       | 0.1             | 12                           | LED (EXIT)<br>2-5,4W, 5V<br>PAR 36<br>(EMERG.) | SURE-LITES<br>#LPXH70RWHDN                                | z    |
| FLUORESCENT<br>DOOR SEE SHE                              | 0.14            | 17                           | 1-13 WATT<br>OUAD PL                           | TERON LIGHTING<br>IICA1130                                | 18   |
| FURNISHED AND<br>WITH REVERSE                            | 14.5            | 18/FT                        | HO-T12 CW<br>(60')                             | "LOW-PROFILE" EXTERIOR<br>FLUORESCENT LIGHT FIXTURE       | Ľ    |
| METAL HALIDE .<br>THE FOLLOWING                          | 1,76 Q<br>208V. | 385                          | 1-320W<br>PLASE START<br>METAL HALIDE          | LUMARK<br>#MPWR-65\$-320-MT-LL                            | ×    |
| INCANDESCENT-POR<br>CONTRACTOR SHALL<br>WHERE THE TEMPER | 0.5             | 09                           | 1-60W IF<br>of<br>HEAT LAMP                    | KEVLESS#LHIP                                              | 7    |
| SALLE AS TYPE "B"                                        | 0.26            | 52                           | 2-LED<br>5057 LUMEN EA.                        | COLUMBIA LIGHTING<br>LJT24-35MLG                          | ٥    |
| SAME AS TYPE "8".                                        | 0:20            | 4                            | 24E0<br>4133 LUMEN EA.                         | COLUMBIA LIGHTING<br>LJT24-35LWG                          | υ    |
| SX4: LAY-IN LED W                                        | 0.20            | ŧ                            | 24ED<br>4133 LUMEN EA.                         | COLUMBIA LIGHTING<br>LJT24-35LWG                          | 60   |
| BITIMHS' JADOBAR                                         | 0.06            | Ŧ                            | 2-LED<br>1100 LUMEN EA.                        | TERON LICHTING                                            | ۲    |
| DESCRIPTIONIS                                            | E LOAD<br>AMPS  | FIXTURE LOAD<br>WATTS   AMPS | LAMPS                                          | MANUFACTURER/CAT, NO.                                     | TYPE |
| LIGHTING FIXTURE SC                                      | FIX             | -ING                         | LIGHI                                          |                                                           |      |