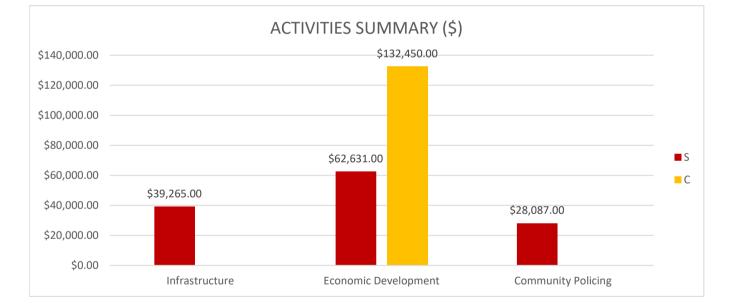

vities started Total number of Activities completed Current Year Taxable Value in CRA Actual expended increment revenue Base Year Taxable Value in CRA Current Year Tax Increment Value

| 8                   |
|---------------------|
| 12                  |
| \$<br>23,349,372.00 |
| \$<br>-             |
| \$<br>6,993,700.00  |
| \$<br>16,355,672.00 |
|                     |
| \$<br>-             |

Total amount expended for low and middle income affordable housing

The following is a summary of this community redevelopment agency's achievement of its redevelopment plan's goals.

| ACHIEVEMENT          | CRA PLAN PAGE |
|----------------------|---------------|
| Economic Development | 38            |

# COMPLETED (C) ACTIVITIES BY COUNT

## **Community Redevelopment Agency Annual Report**



# **Community Redevelopment Agency Annual Report**

# **Community Redevelopment Agency Annual Report**