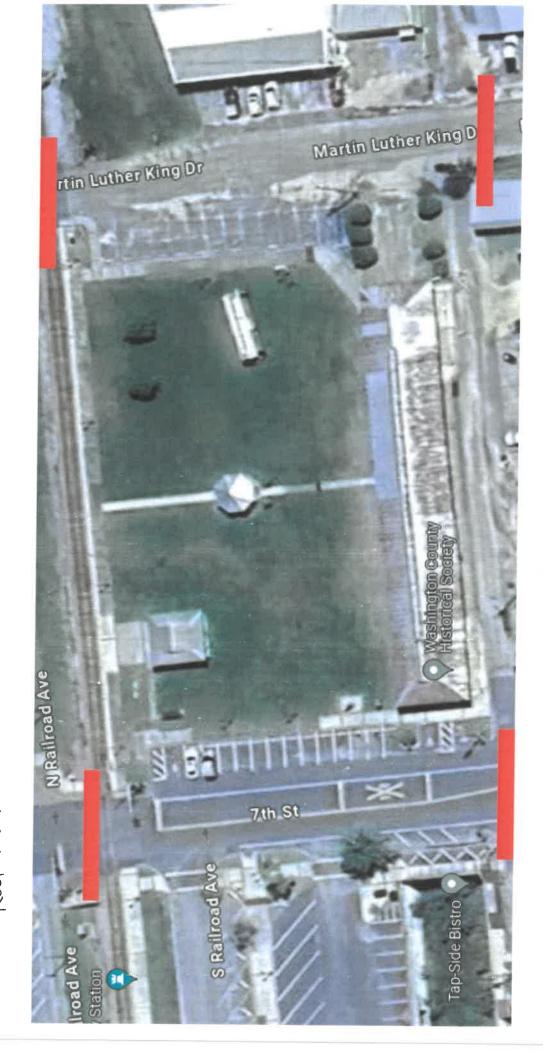

### Request for Temporary Closure of City Road/Sidewalk/Alleyway

| Name of Organization:                                            |                                 | Person in Charge:         |              | Date:                           |  |  |
|------------------------------------------------------------------|---------------------------------|---------------------------|--------------|---------------------------------|--|--|
| Washington County Char                                           | mber of Commerce L              | eah Pettis                |              | 8/7/24                          |  |  |
| Address of Organization                                          |                                 |                           |              | Telephone Number:               |  |  |
| 672 5th Street, Chipley, FL                                      |                                 |                           |              | 850-638-4157                    |  |  |
| Title of Event:                                                  |                                 |                           |              |                                 |  |  |
| Blues and B                                                      | Brews                           |                           |              |                                 |  |  |
| Date of Event:                                                   | Starting Time of Event:         | Duration of Event:        |              | Actual Closing Time (Set up     |  |  |
| 8.7.24                                                           | 2:00 PM                         | 7 hours                   |              | of barriers, Etc.) Noon         |  |  |
| Proposed Parade Route or Road                                    |                                 |                           |              | o of Route):                    |  |  |
| Requesting that the roads ar                                     | <del>-</del>                    | •                         |              |                                 |  |  |
| will be many pedestrians in the                                  | e area that day. From East      | Jackson, 7th Street to N  | Iorth Railro | oad to Martin Luther King Blvd. |  |  |
| This section is to be completed v                                | when closure is for special av  | ent filming               |              |                                 |  |  |
| This section is to be completed v                                | when closure is for special eve | ent minnig.               |              |                                 |  |  |
| Liability Insurance Carrier:Policy Effective Date:               |                                 |                           |              |                                 |  |  |
| Coverage Amount:                                                 |                                 |                           |              |                                 |  |  |
| Length of Coverage:                                              |                                 | Days                      | S            |                                 |  |  |
| Licenses Pyrotechnics Operator:                                  |                                 |                           |              |                                 |  |  |
| License Number:                                                  |                                 |                           |              |                                 |  |  |
| Approval of Local Fire Department:                               |                                 |                           |              |                                 |  |  |
| Federal Aviation Administration Approval for Low Flying Filming: |                                 |                           |              |                                 |  |  |
| PLEASE DO NOT WRITE BELOW THIS LINE                              |                                 |                           |              |                                 |  |  |
| Detour Route (Include Exact Ro                                   |                                 |                           | ,            |                                 |  |  |
|                                                                  |                                 |                           |              |                                 |  |  |
|                                                                  |                                 |                           |              |                                 |  |  |
|                                                                  |                                 |                           |              |                                 |  |  |
| Name of Department Responsible Chipley City Police Department    |                                 | olice Department, Sheriff | s Departme   | ent, Highway Patrol:            |  |  |
| Special Conditions:                                              | 11                              |                           |              |                                 |  |  |
| Use this route only!                                             |                                 |                           |              |                                 |  |  |
| Name of Police Chief:                                            | Signature of Poli               | ce Chief:                 | Date Sign    | ned:                            |  |  |
| Michael Richter                                                  |                                 |                           |              |                                 |  |  |
| Name and Title of City Official:                                 |                                 | Official:                 | Date Sign    | ned:                            |  |  |
| Patrice Tanner, City Administ                                    | rator                           |                           |              |                                 |  |  |
|                                                                  |                                 |                           |              |                                 |  |  |

Red marks indicate desired road blocks.