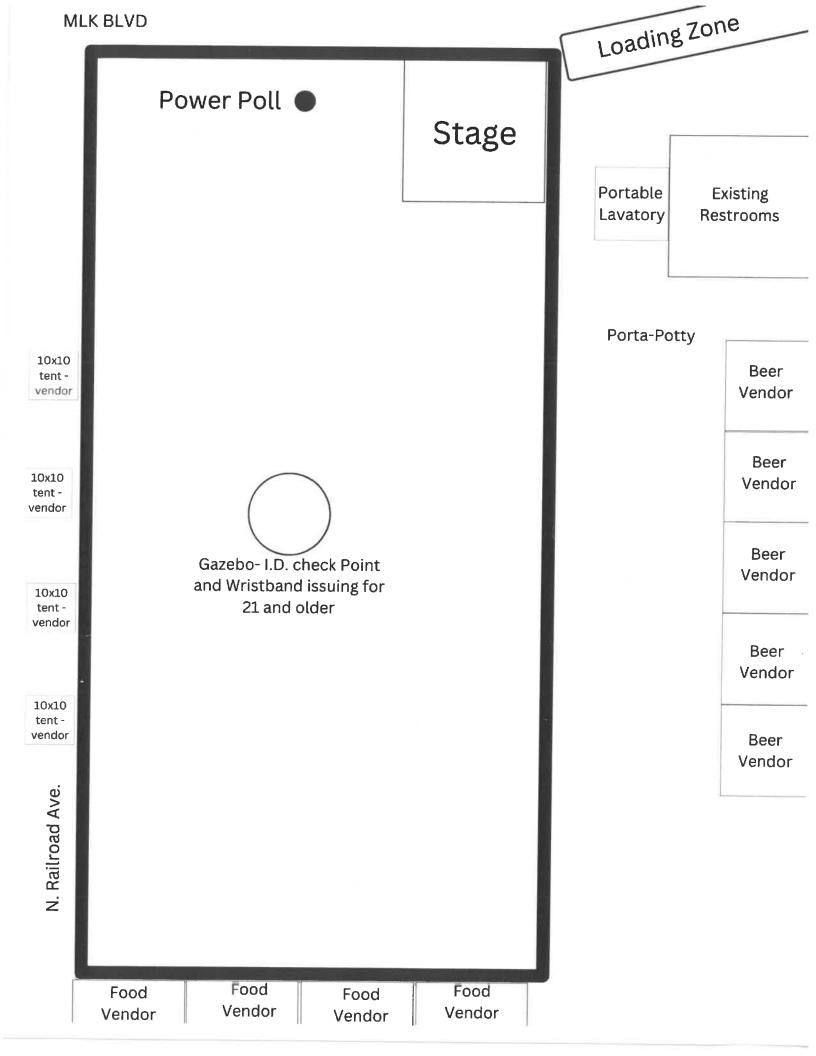

### **Special Event Application**

| Name/Organization: washington County Chamber of Commerce                                                                                    |
|---------------------------------------------------------------------------------------------------------------------------------------------|
| Address: 672 5th Street Chipley, FL 32428                                                                                                   |
| Contact person: Leah Pettis Phone: 850-638-4157 Fax:                                                                                        |
| E-mail: director@washcomall.com                                                                                                             |
| Type of Event: Outdoor Music Festival                                                                                                       |
| Purpose of Event: To bring people to the Downtown Chipley area. To allow the citizens and guests to                                         |
| enjoy live music, craft beer, and shop at our local merchants enjoy the food vendors and take in the atmosphere                             |
| of our beautiful city.                                                                                                                      |
| Location of Event: Outdoors on the Green Space by Train Station - 674 7th Street Indoors/Outdoors                                           |
| Date(s) & Time(s) of Event: Saturday, October, 19, 2024                                                                                     |
| Amount of Liability Insurance: \$1,000,000 (attach copy of policy)                                                                          |
| Concert Yes/No If yes, What type of music? Tes/ Blues Music                                                                                 |
| Will food and nonalcoholic beverages be sold? Yes and Alcohol will be sold.                                                                 |
| Will fireworks be displayed? Yes/No If yes, provide name, license number and pyrotechnic plan to be approved by Fire Chief.                 |
| Will amusement rides be available? No                                                                                                       |
| Number of participants anticipated per day: 500 +  Are security and/or medical services provided? We will work closely with the City Police |
| we will work closely with the City Police                                                                                                   |
| Applicant Signature: Date: 8/7/24Music                                                                                                      |
| Approved { } Denied { }                                                                                                                     |
| Mayor's Signature: Date:                                                                                                                    |

### Request for Temporary Closure of City Road/Sidewalk/Alleyway

| Name of Organization:                                            |                                 | Person in Charge:         |              | Date:                           |  |  |
|------------------------------------------------------------------|---------------------------------|---------------------------|--------------|---------------------------------|--|--|
| Washington County Char                                           | mber of Commerce L              | eah Pettis                |              | 8/7/24                          |  |  |
| Address of Organization                                          |                                 |                           |              | Telephone Number:               |  |  |
| 672 5th Street, Chipley, FL                                      |                                 |                           |              | 850-638-4157                    |  |  |
| Title of Event:                                                  |                                 |                           |              |                                 |  |  |
| Blues and B                                                      | Brews                           |                           |              |                                 |  |  |
| Date of Event:                                                   | Starting Time of Event:         | Duration of Event:        |              | Actual Closing Time (Set up     |  |  |
| 8.7.24                                                           | 2:00 PM                         | 7 hours                   |              | of barriers, Etc.) Noon         |  |  |
| Proposed Parade Route or Road                                    |                                 |                           |              | o of Route):                    |  |  |
| Requesting that the roads ar                                     | <del>-</del>                    | •                         |              |                                 |  |  |
| will be many pedestrians in the                                  | e area that day. From East      | Jackson, 7th Street to N  | Iorth Railro | oad to Martin Luther King Blvd. |  |  |
| This section is to be completed v                                | when closure is for special av  | ent filming               |              |                                 |  |  |
| This section is to be completed v                                | when closure is for special eve | ent minnig.               |              |                                 |  |  |
| Liability Insurance Carrier:Policy Effective Date:               |                                 |                           |              |                                 |  |  |
| Coverage Amount:                                                 |                                 |                           |              |                                 |  |  |
| Length of Coverage:                                              |                                 | Days                      | S            |                                 |  |  |
| Licenses Pyrotechnics Operator:                                  |                                 |                           |              |                                 |  |  |
| License Number:                                                  |                                 |                           |              |                                 |  |  |
| Approval of Local Fire Department:                               |                                 |                           |              |                                 |  |  |
| Federal Aviation Administration Approval for Low Flying Filming: |                                 |                           |              |                                 |  |  |
| PLEASE DO NOT WRITE BELOW THIS LINE                              |                                 |                           |              |                                 |  |  |
| Detour Route (Include Exact Ro                                   |                                 |                           | ,            |                                 |  |  |
|                                                                  |                                 |                           |              |                                 |  |  |
|                                                                  |                                 |                           |              |                                 |  |  |
|                                                                  |                                 |                           |              |                                 |  |  |
| Name of Department Responsible Chipley City Police Department    |                                 | olice Department, Sheriff | s Departme   | ent, Highway Patrol:            |  |  |
| Special Conditions:                                              | 11                              |                           |              |                                 |  |  |
| Use this route only!                                             |                                 |                           |              |                                 |  |  |
| Name of Police Chief:                                            | Signature of Poli               | ce Chief:                 | Date Sign    | ned:                            |  |  |
| Michael Richter                                                  |                                 |                           |              |                                 |  |  |
| Name and Title of City Official:                                 |                                 | Official:                 | Date Sign    | ned:                            |  |  |
| Patrice Tanner, City Administ                                    | rator                           |                           |              |                                 |  |  |
|                                                                  |                                 |                           |              |                                 |  |  |