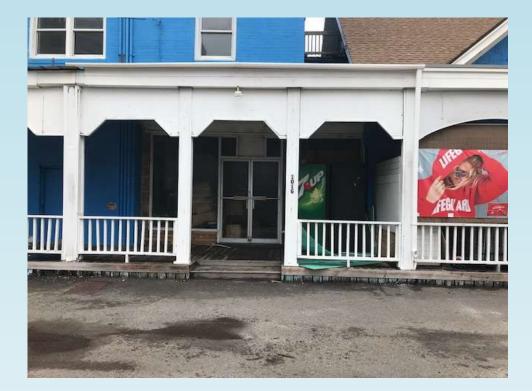

• Sign stating that the business has been closed due to Hurricane Florence.

• Look inside of the building.