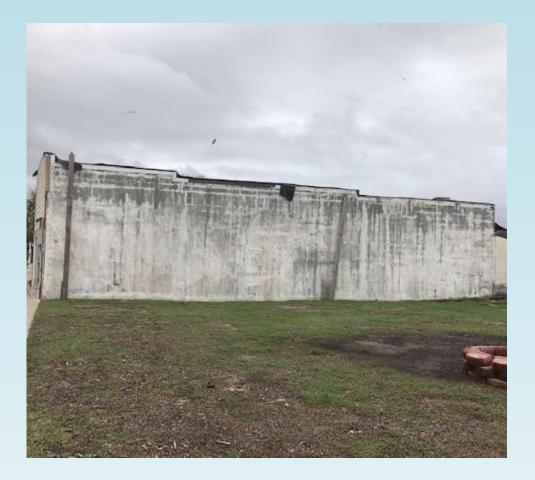

## Existing buildings damaged during Hurricane Florence

JUNE 23,2020

## 3 Carolina Beach Ave South



• This building is owned by the Town. It is in need of major repairs to include roofing, floors, ceilings, electrical, and mechanical.

## 3 Carolina Beach Ave South



• Side view with roof damage.

## 3 Carolina Beach Ave South



• Rear of Building showing the roof damage.

## 106 Carolina Beach Ave N and 7 Pavilion



• Buildings have been damaged and had temporary repairs done to the roof. Further evaluations will be required.

#### 12 Pavilion



• Currently the owner has discussed selling the building or removing it. Cost of repairs was too extensive for the Owner at this time. He was going to evaluate his situation and get back up with the Town once he makes a decision on what he plans on doing. Our meeting was early in June.



• Front of Building is currently open for business.



• Currently the rear section and second floor is vacant and in need of major repairs.



• The owner has the property up for sale.



• Side view



• The Building i