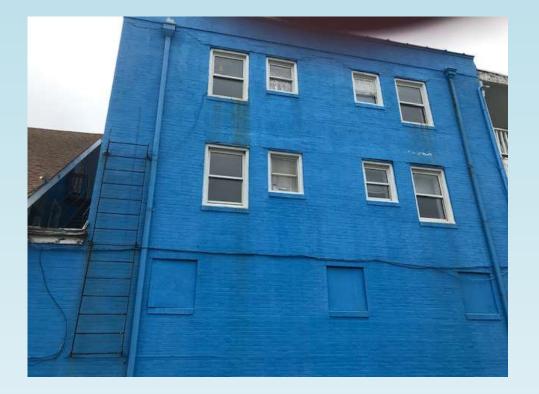

## 3 Carolina Beach Ave South

• This building is owned by the Town. It is in need of major repairs to include roofing, floors, ceilings, electrical, and mechanical.

## 3 Carolina Beach Ave South

• Side view with roof damage.

## 3 Carolina Beach Ave South

• Rear of Building showing the roof damage.