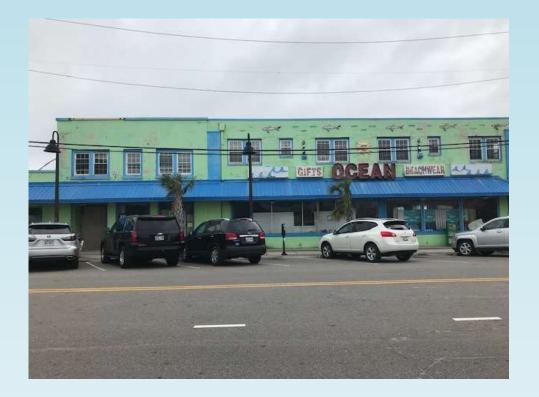

• Front of Building is currently open for business.

• Currently the rear section and second floor is vacant and in need of major repairs.

• The owner has the property up for sale.

• Side view

• The Building is currently vacant and is proposed to be demolished. The Owners are still working with their Insurance Company to finalize their claims. Once completed they will be removing the building.