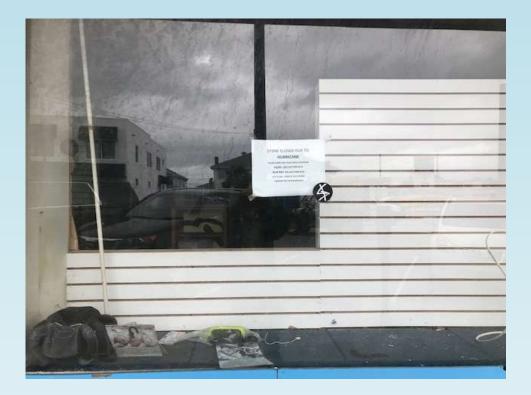

• Sign stating that the business has been closed due to Hurricane Florence.

• Look inside of the building.