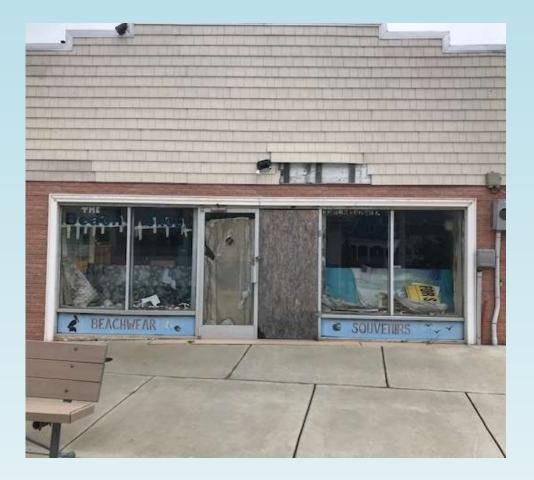

## 3 Carolina Beach Ave South

• This building is owned by the Town. It is in need of major repairs to include roofing, floors, ceilings, electrical, and mechanical.