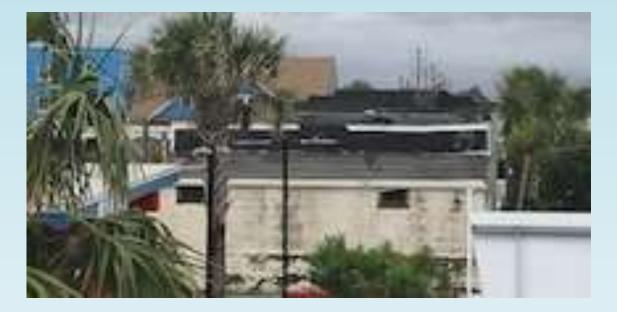

## Existing buildings damaged during Hurricane Florence

JUNE 23,2020

## 3 Carolina Beach Ave South



• This building is owned by the Town. It is in need of major repairs to include roofing, floors, ceilings, electrical, and mechanical.

## 3 Carolina Beach Ave South



• Side view with roof damage.

## 3 Carolina Beach Ave South



• Rear of Building showing the roof damage.

## 106 Carolina Beach Ave N and 7 Pavilion



• Buildings have been damaged and had temporary repairs done to the roof. Further evaluations will be required.

#### 12 Pavilion



• Currently the owner has discussed selling the building or removing it. Cost of repairs was too extensive for the Owner at this time. He was going to evaluate his situation and get back up with the Town once he makes a decision on what he plans on doing. Our meeting was early in June.



• Front of Building is currently open for business.



• Currently the rear section and second floor is vacant and in need of major repairs.



• The owner has the property up for sale.



• Side view



• The Building is currently vacant and is proposed to be demolished. The Owners