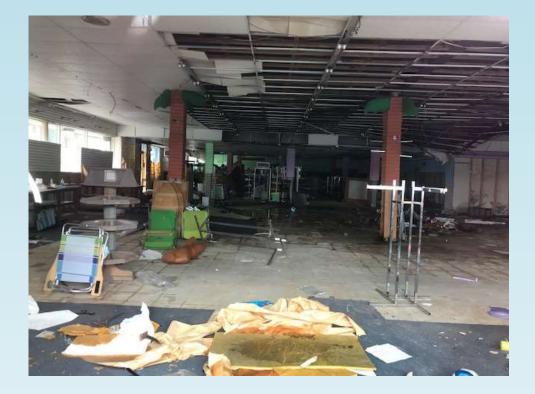

• Sign stating that the business has been closed due to Hurricane Florence.

• Look inside of the building.