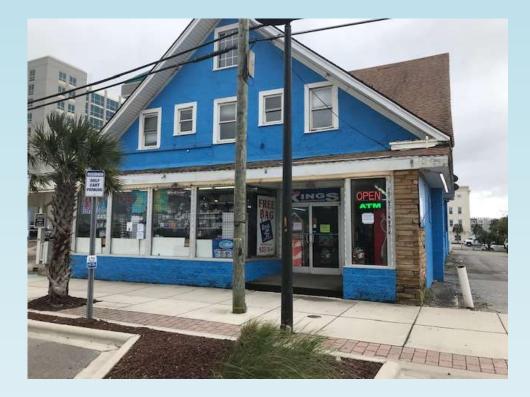

• Front of Building is currently open for business.

• Currently the rear section and second floor is vacant and in need of major repairs.

• The owner has the property up for sale.

• Side view

• The Building is currently vacant and is proposed to be demolished. The Owners are still working with their Insurance Company to finalize their claims. Once completed they will be removing the building.