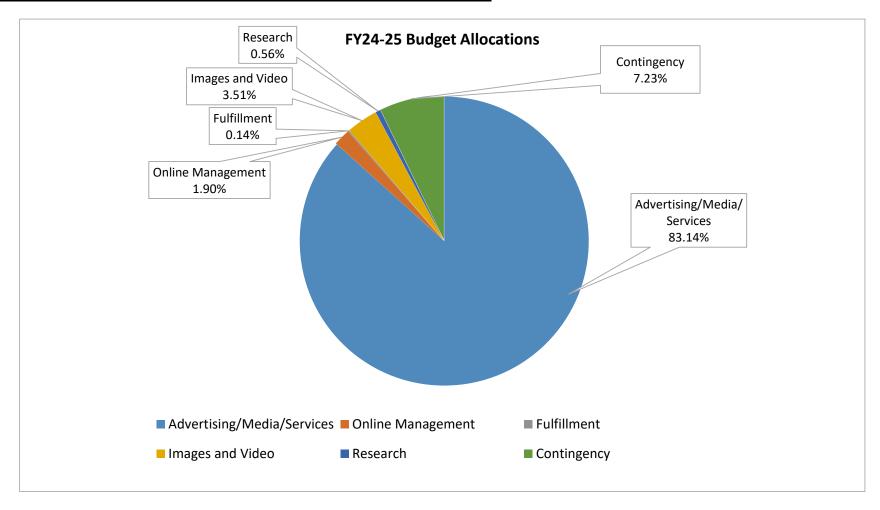

## Carolina Beach Budget Allocations FY24-25 DRAFT

| ADVERTISING/MEDIA/SERVICES      |                                                                                                  | FY 23-24         | FY 24-25              | Notes                                                                                                                                                                                                                                                                                                                                                                                                                                                                                                                                                                                                                                                                                                                                                                                                                                                                                                                                                                                                                                                                                                                                                                                                                                                                                                                                                                                                                                                                                                                                                                                                                                                                                                                                                                                                                                                                                                                                                                                                                                                                                                                          |
|---------------------------------|--------------------------------------------------------------------------------------------------|------------------|-----------------------|--------------------------------------------------------------------------------------------------------------------------------------------------------------------------------------------------------------------------------------------------------------------------------------------------------------------------------------------------------------------------------------------------------------------------------------------------------------------------------------------------------------------------------------------------------------------------------------------------------------------------------------------------------------------------------------------------------------------------------------------------------------------------------------------------------------------------------------------------------------------------------------------------------------------------------------------------------------------------------------------------------------------------------------------------------------------------------------------------------------------------------------------------------------------------------------------------------------------------------------------------------------------------------------------------------------------------------------------------------------------------------------------------------------------------------------------------------------------------------------------------------------------------------------------------------------------------------------------------------------------------------------------------------------------------------------------------------------------------------------------------------------------------------------------------------------------------------------------------------------------------------------------------------------------------------------------------------------------------------------------------------------------------------------------------------------------------------------------------------------------------------|
| Unified Media Campaign          | *Paid Search (Google)                                                                            | \$100,000.00     | \$100,000.00          |                                                                                                                                                                                                                                                                                                                                                                                                                                                                                                                                                                                                                                                                                                                                                                                                                                                                                                                                                                                                                                                                                                                                                                                                                                                                                                                                                                                                                                                                                                                                                                                                                                                                                                                                                                                                                                                                                                                                                                                                                                                                                                                                |
|                                 |                                                                                                  |                  |                       | Increased YouTube to push more video based on being                                                                                                                                                                                                                                                                                                                                                                                                                                                                                                                                                                                                                                                                                                                                                                                                                                                                                                                                                                                                                                                                                                                                                                                                                                                                                                                                                                                                                                                                                                                                                                                                                                                                                                                                                                                                                                                                                                                                                                                                                                                                            |
|                                 |                                                                                                  |                  |                       | consistent top performer and awareness/consideration                                                                                                                                                                                                                                                                                                                                                                                                                                                                                                                                                                                                                                                                                                                                                                                                                                                                                                                                                                                                                                                                                                                                                                                                                                                                                                                                                                                                                                                                                                                                                                                                                                                                                                                                                                                                                                                                                                                                                                                                                                                                           |
| *Dedicated CB Media Campaign    | *Paid Social (FB, Instagram, YouTube)                                                            | \$120,000.00     | \$150,000.00          | key tactic                                                                                                                                                                                                                                                                                                                                                                                                                                                                                                                                                                                                                                                                                                                                                                                                                                                                                                                                                                                                                                                                                                                                                                                                                                                                                                                                                                                                                                                                                                                                                                                                                                                                                                                                                                                                                                                                                                                                                                                                                                                                                                                     |
|                                 | *Paid Social Amplification                                                                       | \$25,000.00      | \$25,000.00           |                                                                                                                                                                                                                                                                                                                                                                                                                                                                                                                                                                                                                                                                                                                                                                                                                                                                                                                                                                                                                                                                                                                                                                                                                                                                                                                                                                                                                                                                                                                                                                                                                                                                                                                                                                                                                                                                                                                                                                                                                                                                                                                                |
|                                 |                                                                                                  |                  |                       | Increased to take top performing social ads and convert                                                                                                                                                                                                                                                                                                                                                                                                                                                                                                                                                                                                                                                                                                                                                                                                                                                                                                                                                                                                                                                                                                                                                                                                                                                                                                                                                                                                                                                                                                                                                                                                                                                                                                                                                                                                                                                                                                                                                                                                                                                                        |
|                                 |                                                                                                  |                  |                       | to programmatic banner/video ads, optimizing in real                                                                                                                                                                                                                                                                                                                                                                                                                                                                                                                                                                                                                                                                                                                                                                                                                                                                                                                                                                                                                                                                                                                                                                                                                                                                                                                                                                                                                                                                                                                                                                                                                                                                                                                                                                                                                                                                                                                                                                                                                                                                           |
|                                 | *Programmiatic Display (Sojern)                                                                  | \$90,000.00      | \$115,200.00          | time                                                                                                                                                                                                                                                                                                                                                                                                                                                                                                                                                                                                                                                                                                                                                                                                                                                                                                                                                                                                                                                                                                                                                                                                                                                                                                                                                                                                                                                                                                                                                                                                                                                                                                                                                                                                                                                                                                                                                                                                                                                                                                                           |
|                                 | Programmatic Display (Sojern)                                                                    | \$121,950.00     |                       | Same tactic for unified plan as CB dedicated plan                                                                                                                                                                                                                                                                                                                                                                                                                                                                                                                                                                                                                                                                                                                                                                                                                                                                                                                                                                                                                                                                                                                                                                                                                                                                                                                                                                                                                                                                                                                                                                                                                                                                                                                                                                                                                                                                                                                                                                                                                                                                              |
|                                 |                                                                                                  |                  | -                     | Expanded G & G for advertorial coverage to                                                                                                                                                                                                                                                                                                                                                                                                                                                                                                                                                                                                                                                                                                                                                                                                                                                                                                                                                                                                                                                                                                                                                                                                                                                                                                                                                                                                                                                                                                                                                                                                                                                                                                                                                                                                                                                                                                                                                                                                                                                                                     |
|                                 | Custom Content (Matador, Garden & Gun)                                                           | \$63,765.00      | \$70,873.00           | complement social, enews and display ads)                                                                                                                                                                                                                                                                                                                                                                                                                                                                                                                                                                                                                                                                                                                                                                                                                                                                                                                                                                                                                                                                                                                                                                                                                                                                                                                                                                                                                                                                                                                                                                                                                                                                                                                                                                                                                                                                                                                                                                                                                                                                                      |
|                                 | Publisher Direct (TripAdvisor, VRBO)                                                             | \$47,824.00      |                       |                                                                                                                                                                                                                                                                                                                                                                                                                                                                                                                                                                                                                                                                                                                                                                                                                                                                                                                                                                                                                                                                                                                                                                                                                                                                                                                                                                                                                                                                                                                                                                                                                                                                                                                                                                                                                                                                                                                                                                                                                                                                                                                                |
|                                 | *eBlasts (Engagement Marketing)                                                                  | \$45,000.00      | \$44,824.00           |                                                                                                                                                                                                                                                                                                                                                                                                                                                                                                                                                                                                                                                                                                                                                                                                                                                                                                                                                                                                                                                                                                                                                                                                                                                                                                                                                                                                                                                                                                                                                                                                                                                                                                                                                                                                                                                                                                                                                                                                                                                                                                                                |
|                                 |                                                                                                  |                  | •                     | Increased to incorporate programmatic digital into OOH                                                                                                                                                                                                                                                                                                                                                                                                                                                                                                                                                                                                                                                                                                                                                                                                                                                                                                                                                                                                                                                                                                                                                                                                                                                                                                                                                                                                                                                                                                                                                                                                                                                                                                                                                                                                                                                                                                                                                                                                                                                                         |
|                                 | Out of Home (Billboards, Transit)                                                                | \$27,100.00      | \$37.847.00           | tactics (i.e. custom geo-fencing)                                                                                                                                                                                                                                                                                                                                                                                                                                                                                                                                                                                                                                                                                                                                                                                                                                                                                                                                                                                                                                                                                                                                                                                                                                                                                                                                                                                                                                                                                                                                                                                                                                                                                                                                                                                                                                                                                                                                                                                                                                                                                              |
|                                 | Streaming Video                                                                                  | \$128,725.00     |                       | Increased based on top performer channel                                                                                                                                                                                                                                                                                                                                                                                                                                                                                                                                                                                                                                                                                                                                                                                                                                                                                                                                                                                                                                                                                                                                                                                                                                                                                                                                                                                                                                                                                                                                                                                                                                                                                                                                                                                                                                                                                                                                                                                                                                                                                       |
|                                 |                                                                                                  | 7 = = 0,1 = 0.00 | φ = 0 0 / · · = · 0 0 | The state of the s |
|                                 |                                                                                                  |                  |                       | Reduced to one vendor given performance and new                                                                                                                                                                                                                                                                                                                                                                                                                                                                                                                                                                                                                                                                                                                                                                                                                                                                                                                                                                                                                                                                                                                                                                                                                                                                                                                                                                                                                                                                                                                                                                                                                                                                                                                                                                                                                                                                                                                                                                                                                                                                                |
|                                 | Streaming Audio (Pandora)                                                                        | \$67,750.00      | \$46 247 00           | restrictions on selecting specific inventory with Spotify                                                                                                                                                                                                                                                                                                                                                                                                                                                                                                                                                                                                                                                                                                                                                                                                                                                                                                                                                                                                                                                                                                                                                                                                                                                                                                                                                                                                                                                                                                                                                                                                                                                                                                                                                                                                                                                                                                                                                                                                                                                                      |
|                                 | Streaming Addie (Fanderd)                                                                        | Ş07,730.00       | Ş40,247.00            | restrictions on selecting specific inventory with spothy                                                                                                                                                                                                                                                                                                                                                                                                                                                                                                                                                                                                                                                                                                                                                                                                                                                                                                                                                                                                                                                                                                                                                                                                                                                                                                                                                                                                                                                                                                                                                                                                                                                                                                                                                                                                                                                                                                                                                                                                                                                                       |
|                                 |                                                                                                  |                  |                       | Replaced one-time event with channel to deliver ad                                                                                                                                                                                                                                                                                                                                                                                                                                                                                                                                                                                                                                                                                                                                                                                                                                                                                                                                                                                                                                                                                                                                                                                                                                                                                                                                                                                                                                                                                                                                                                                                                                                                                                                                                                                                                                                                                                                                                                                                                                                                             |
|                                 |                                                                                                  |                  |                       | other than laptop, tablet or mobile phone; customized                                                                                                                                                                                                                                                                                                                                                                                                                                                                                                                                                                                                                                                                                                                                                                                                                                                                                                                                                                                                                                                                                                                                                                                                                                                                                                                                                                                                                                                                                                                                                                                                                                                                                                                                                                                                                                                                                                                                                                                                                                                                          |
|                                 |                                                                                                  |                  |                       | placements (i.e. points of interest/shopping malls along                                                                                                                                                                                                                                                                                                                                                                                                                                                                                                                                                                                                                                                                                                                                                                                                                                                                                                                                                                                                                                                                                                                                                                                                                                                                                                                                                                                                                                                                                                                                                                                                                                                                                                                                                                                                                                                                                                                                                                                                                                                                       |
|                                 | *Out of Home                                                                                     | ¢c0 000 00       | ¢27 F00 00            | with retargeting component                                                                                                                                                                                                                                                                                                                                                                                                                                                                                                                                                                                                                                                                                                                                                                                                                                                                                                                                                                                                                                                                                                                                                                                                                                                                                                                                                                                                                                                                                                                                                                                                                                                                                                                                                                                                                                                                                                                                                                                                                                                                                                     |
|                                 | *Out of Home Print (Our State half page ads, event enewsletter and                               | \$60,000.00      | \$37,500.00           | with retargeting component                                                                                                                                                                                                                                                                                                                                                                                                                                                                                                                                                                                                                                                                                                                                                                                                                                                                                                                                                                                                                                                                                                                                                                                                                                                                                                                                                                                                                                                                                                                                                                                                                                                                                                                                                                                                                                                                                                                                                                                                                                                                                                     |
|                                 |                                                                                                  |                  | ¢25,000,00            |                                                                                                                                                                                                                                                                                                                                                                                                                                                                                                                                                                                                                                                                                                                                                                                                                                                                                                                                                                                                                                                                                                                                                                                                                                                                                                                                                                                                                                                                                                                                                                                                                                                                                                                                                                                                                                                                                                                                                                                                                                                                                                                                |
|                                 | eblast, content article)                                                                         | 4                |                       | Added Our State based on MAC feedback                                                                                                                                                                                                                                                                                                                                                                                                                                                                                                                                                                                                                                                                                                                                                                                                                                                                                                                                                                                                                                                                                                                                                                                                                                                                                                                                                                                                                                                                                                                                                                                                                                                                                                                                                                                                                                                                                                                                                                                                                                                                                          |
|                                 | Print (Our State, Southern Living, NC Travel Guide)                                              | \$25,793.00      | \$25,106.00           |                                                                                                                                                                                                                                                                                                                                                                                                                                                                                                                                                                                                                                                                                                                                                                                                                                                                                                                                                                                                                                                                                                                                                                                                                                                                                                                                                                                                                                                                                                                                                                                                                                                                                                                                                                                                                                                                                                                                                                                                                                                                                                                                |
|                                 | Visit NC Print Co-ops (Garden & Gun, GA/DC/PA lifestyle                                          | 4                | 4                     |                                                                                                                                                                                                                                                                                                                                                                                                                                                                                                                                                                                                                                                                                                                                                                                                                                                                                                                                                                                                                                                                                                                                                                                                                                                                                                                                                                                                                                                                                                                                                                                                                                                                                                                                                                                                                                                                                                                                                                                                                                                                                                                                |
|                                 | magazines)                                                                                       | \$9,102.00       |                       |                                                                                                                                                                                                                                                                                                                                                                                                                                                                                                                                                                                                                                                                                                                                                                                                                                                                                                                                                                                                                                                                                                                                                                                                                                                                                                                                                                                                                                                                                                                                                                                                                                                                                                                                                                                                                                                                                                                                                                                                                                                                                                                                |
|                                 | *Visit NC Digital Co-op (Featured Events)                                                        | \$471.00         | . ,                   | Increased to dedciated CB plan                                                                                                                                                                                                                                                                                                                                                                                                                                                                                                                                                                                                                                                                                                                                                                                                                                                                                                                                                                                                                                                                                                                                                                                                                                                                                                                                                                                                                                                                                                                                                                                                                                                                                                                                                                                                                                                                                                                                                                                                                                                                                                 |
|                                 | Visit NC Digital Co-ops                                                                          | \$17,344.00      |                       | Decreased based on lottery selections                                                                                                                                                                                                                                                                                                                                                                                                                                                                                                                                                                                                                                                                                                                                                                                                                                                                                                                                                                                                                                                                                                                                                                                                                                                                                                                                                                                                                                                                                                                                                                                                                                                                                                                                                                                                                                                                                                                                                                                                                                                                                          |
|                                 |                                                                                                  | \$949,824.00     | \$1,019,744.00        | Increased 7.4%; added \$70K to CB dedicated plan                                                                                                                                                                                                                                                                                                                                                                                                                                                                                                                                                                                                                                                                                                                                                                                                                                                                                                                                                                                                                                                                                                                                                                                                                                                                                                                                                                                                                                                                                                                                                                                                                                                                                                                                                                                                                                                                                                                                                                                                                                                                               |
| Public Relations & Social Media | Public Relations and Content Development                                                         | \$49,412.00      | \$49,412.00           |                                                                                                                                                                                                                                                                                                                                                                                                                                                                                                                                                                                                                                                                                                                                                                                                                                                                                                                                                                                                                                                                                                                                                                                                                                                                                                                                                                                                                                                                                                                                                                                                                                                                                                                                                                                                                                                                                                                                                                                                                                                                                                                                |
| Public Relations & Social Media | •                                                                                                |                  |                       |                                                                                                                                                                                                                                                                                                                                                                                                                                                                                                                                                                                                                                                                                                                                                                                                                                                                                                                                                                                                                                                                                                                                                                                                                                                                                                                                                                                                                                                                                                                                                                                                                                                                                                                                                                                                                                                                                                                                                                                                                                                                                                                                |
|                                 | Eblast Development and Coding                                                                    | \$2,700.00       |                       |                                                                                                                                                                                                                                                                                                                                                                                                                                                                                                                                                                                                                                                                                                                                                                                                                                                                                                                                                                                                                                                                                                                                                                                                                                                                                                                                                                                                                                                                                                                                                                                                                                                                                                                                                                                                                                                                                                                                                                                                                                                                                                                                |
|                                 | Press Trip                                                                                       | \$3,750.00       |                       | No funds needed based on PR funds reserve                                                                                                                                                                                                                                                                                                                                                                                                                                                                                                                                                                                                                                                                                                                                                                                                                                                                                                                                                                                                                                                                                                                                                                                                                                                                                                                                                                                                                                                                                                                                                                                                                                                                                                                                                                                                                                                                                                                                                                                                                                                                                      |
|                                 | Social Media/Strategy/Content Calendar/Postings Sprout Social Monitoring, Scheduling & Reporting | \$55,000.00      | \$55,000.00           |                                                                                                                                                                                                                                                                                                                                                                                                                                                                                                                                                                                                                                                                                                                                                                                                                                                                                                                                                                                                                                                                                                                                                                                                                                                                                                                                                                                                                                                                                                                                                                                                                                                                                                                                                                                                                                                                                                                                                                                                                                                                                                                                |
|                                 |                                                                                                  | 44 500 55        | 44 600 55             |                                                                                                                                                                                                                                                                                                                                                                                                                                                                                                                                                                                                                                                                                                                                                                                                                                                                                                                                                                                                                                                                                                                                                                                                                                                                                                                                                                                                                                                                                                                                                                                                                                                                                                                                                                                                                                                                                                                                                                                                                                                                                                                                |
|                                 | Platform                                                                                         | \$1,680.00       | . ,                   |                                                                                                                                                                                                                                                                                                                                                                                                                                                                                                                                                                                                                                                                                                                                                                                                                                                                                                                                                                                                                                                                                                                                                                                                                                                                                                                                                                                                                                                                                                                                                                                                                                                                                                                                                                                                                                                                                                                                                                                                                                                                                                                                |
|                                 | Influencer Marketing Campaigns                                                                   | \$39,667.00      |                       | Increased based on influencers' fee increases                                                                                                                                                                                                                                                                                                                                                                                                                                                                                                                                                                                                                                                                                                                                                                                                                                                                                                                                                                                                                                                                                                                                                                                                                                                                                                                                                                                                                                                                                                                                                                                                                                                                                                                                                                                                                                                                                                                                                                                                                                                                                  |
|                                 | Social Channel Verfications                                                                      | \$600.00         |                       | Did not have to verify yet in FY23-24.                                                                                                                                                                                                                                                                                                                                                                                                                                                                                                                                                                                                                                                                                                                                                                                                                                                                                                                                                                                                                                                                                                                                                                                                                                                                                                                                                                                                                                                                                                                                                                                                                                                                                                                                                                                                                                                                                                                                                                                                                                                                                         |
|                                 |                                                                                                  | \$152,809.00     | \$153,409.00          |                                                                                                                                                                                                                                                                                                                                                                                                                                                                                                                                                                                                                                                                                                                                                                                                                                                                                                                                                                                                                                                                                                                                                                                                                                                                                                                                                                                                                                                                                                                                                                                                                                                                                                                                                                                                                                                                                                                                                                                                                                                                                                                                |
|                                 |                                                                                                  |                  |                       |                                                                                                                                                                                                                                                                                                                                                                                                                                                                                                                                                                                                                                                                                                                                                                                                                                                                                                                                                                                                                                                                                                                                                                                                                                                                                                                                                                                                                                                                                                                                                                                                                                                                                                                                                                                                                                                                                                                                                                                                                                                                                                                                |