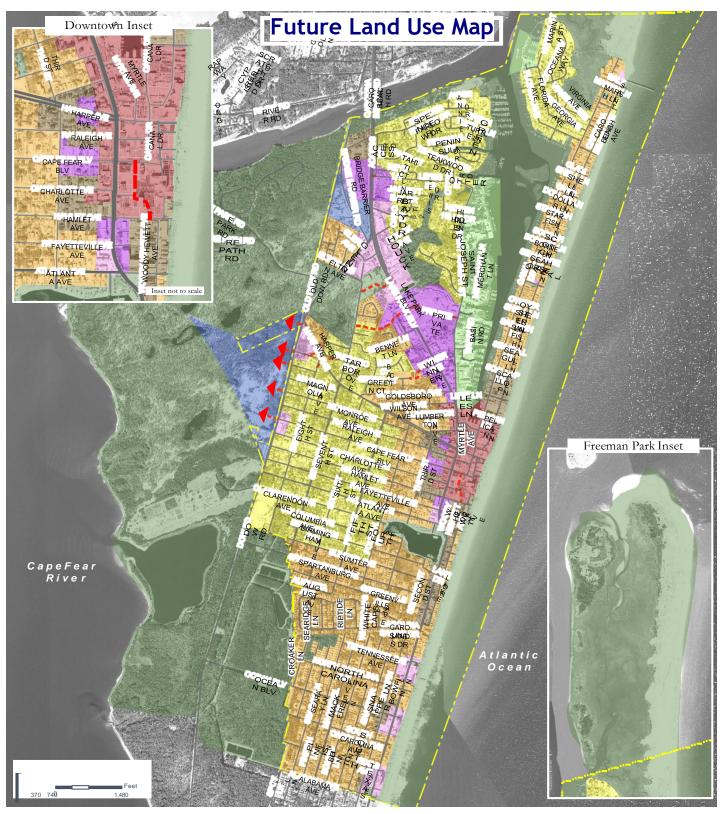

## Mixed Use Commercial

Higher density area with a mix of uses, within the district and individual buildings. Residential uses allowed only on upper stories; <u>unless associated with a mixed commercial-residential use on a 10 acre or greater lot with a minimum 3,000 sq ft of commercial space provided per acre.</u> ground floor encouraged to be active. 4-5 story

structures possible, unless adjacent to low or medium den-sity residential. Attractive street facades.

45 Certified: November 18, 2020