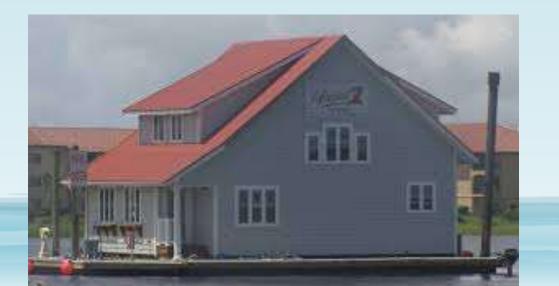

#### **Definitions**

Floating home means a house built on a floating platform without a means of propulsion.

## **Proposed Definition**

Floating Structure means a barge-like structure, that is not used as a means of transportation on water but which serves purposes or provides services typically associated with a structure on or other improvement to real property used for human habitation or commerce. Incidental movement or the capability of movement upon water does not preclude a structure from classification as a floating structure. Registration of the structure as a vessel in accordance with NCGS Chapter 75A does not preclude a structure from classification as a floating structure.