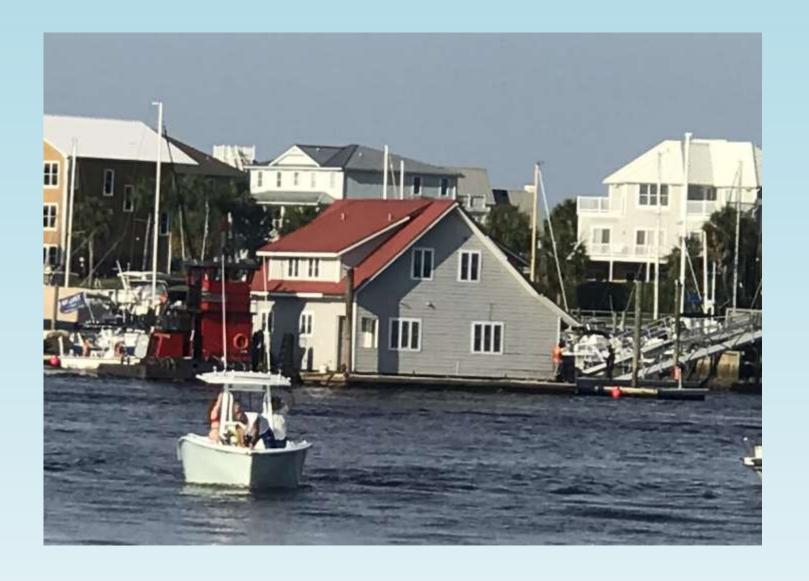

#### **Definitions**

Floating home means a house built on a floating platform without a means of propulsion.

## **Proposed Definition**

Floating Structure means a barge-like structure, that is not used as a means of transportation on water but which serves purposes or provides services typically associated with a structure on or other improvement to real property used for human habitation or commerce. Incidental movement or the capability of movement upon water does not preclude a structure from classification as a floating structure. Registration of the structure as a vessel in accordance with NCGS Chapter 75A does not preclude a structure from classification as a floating structure.