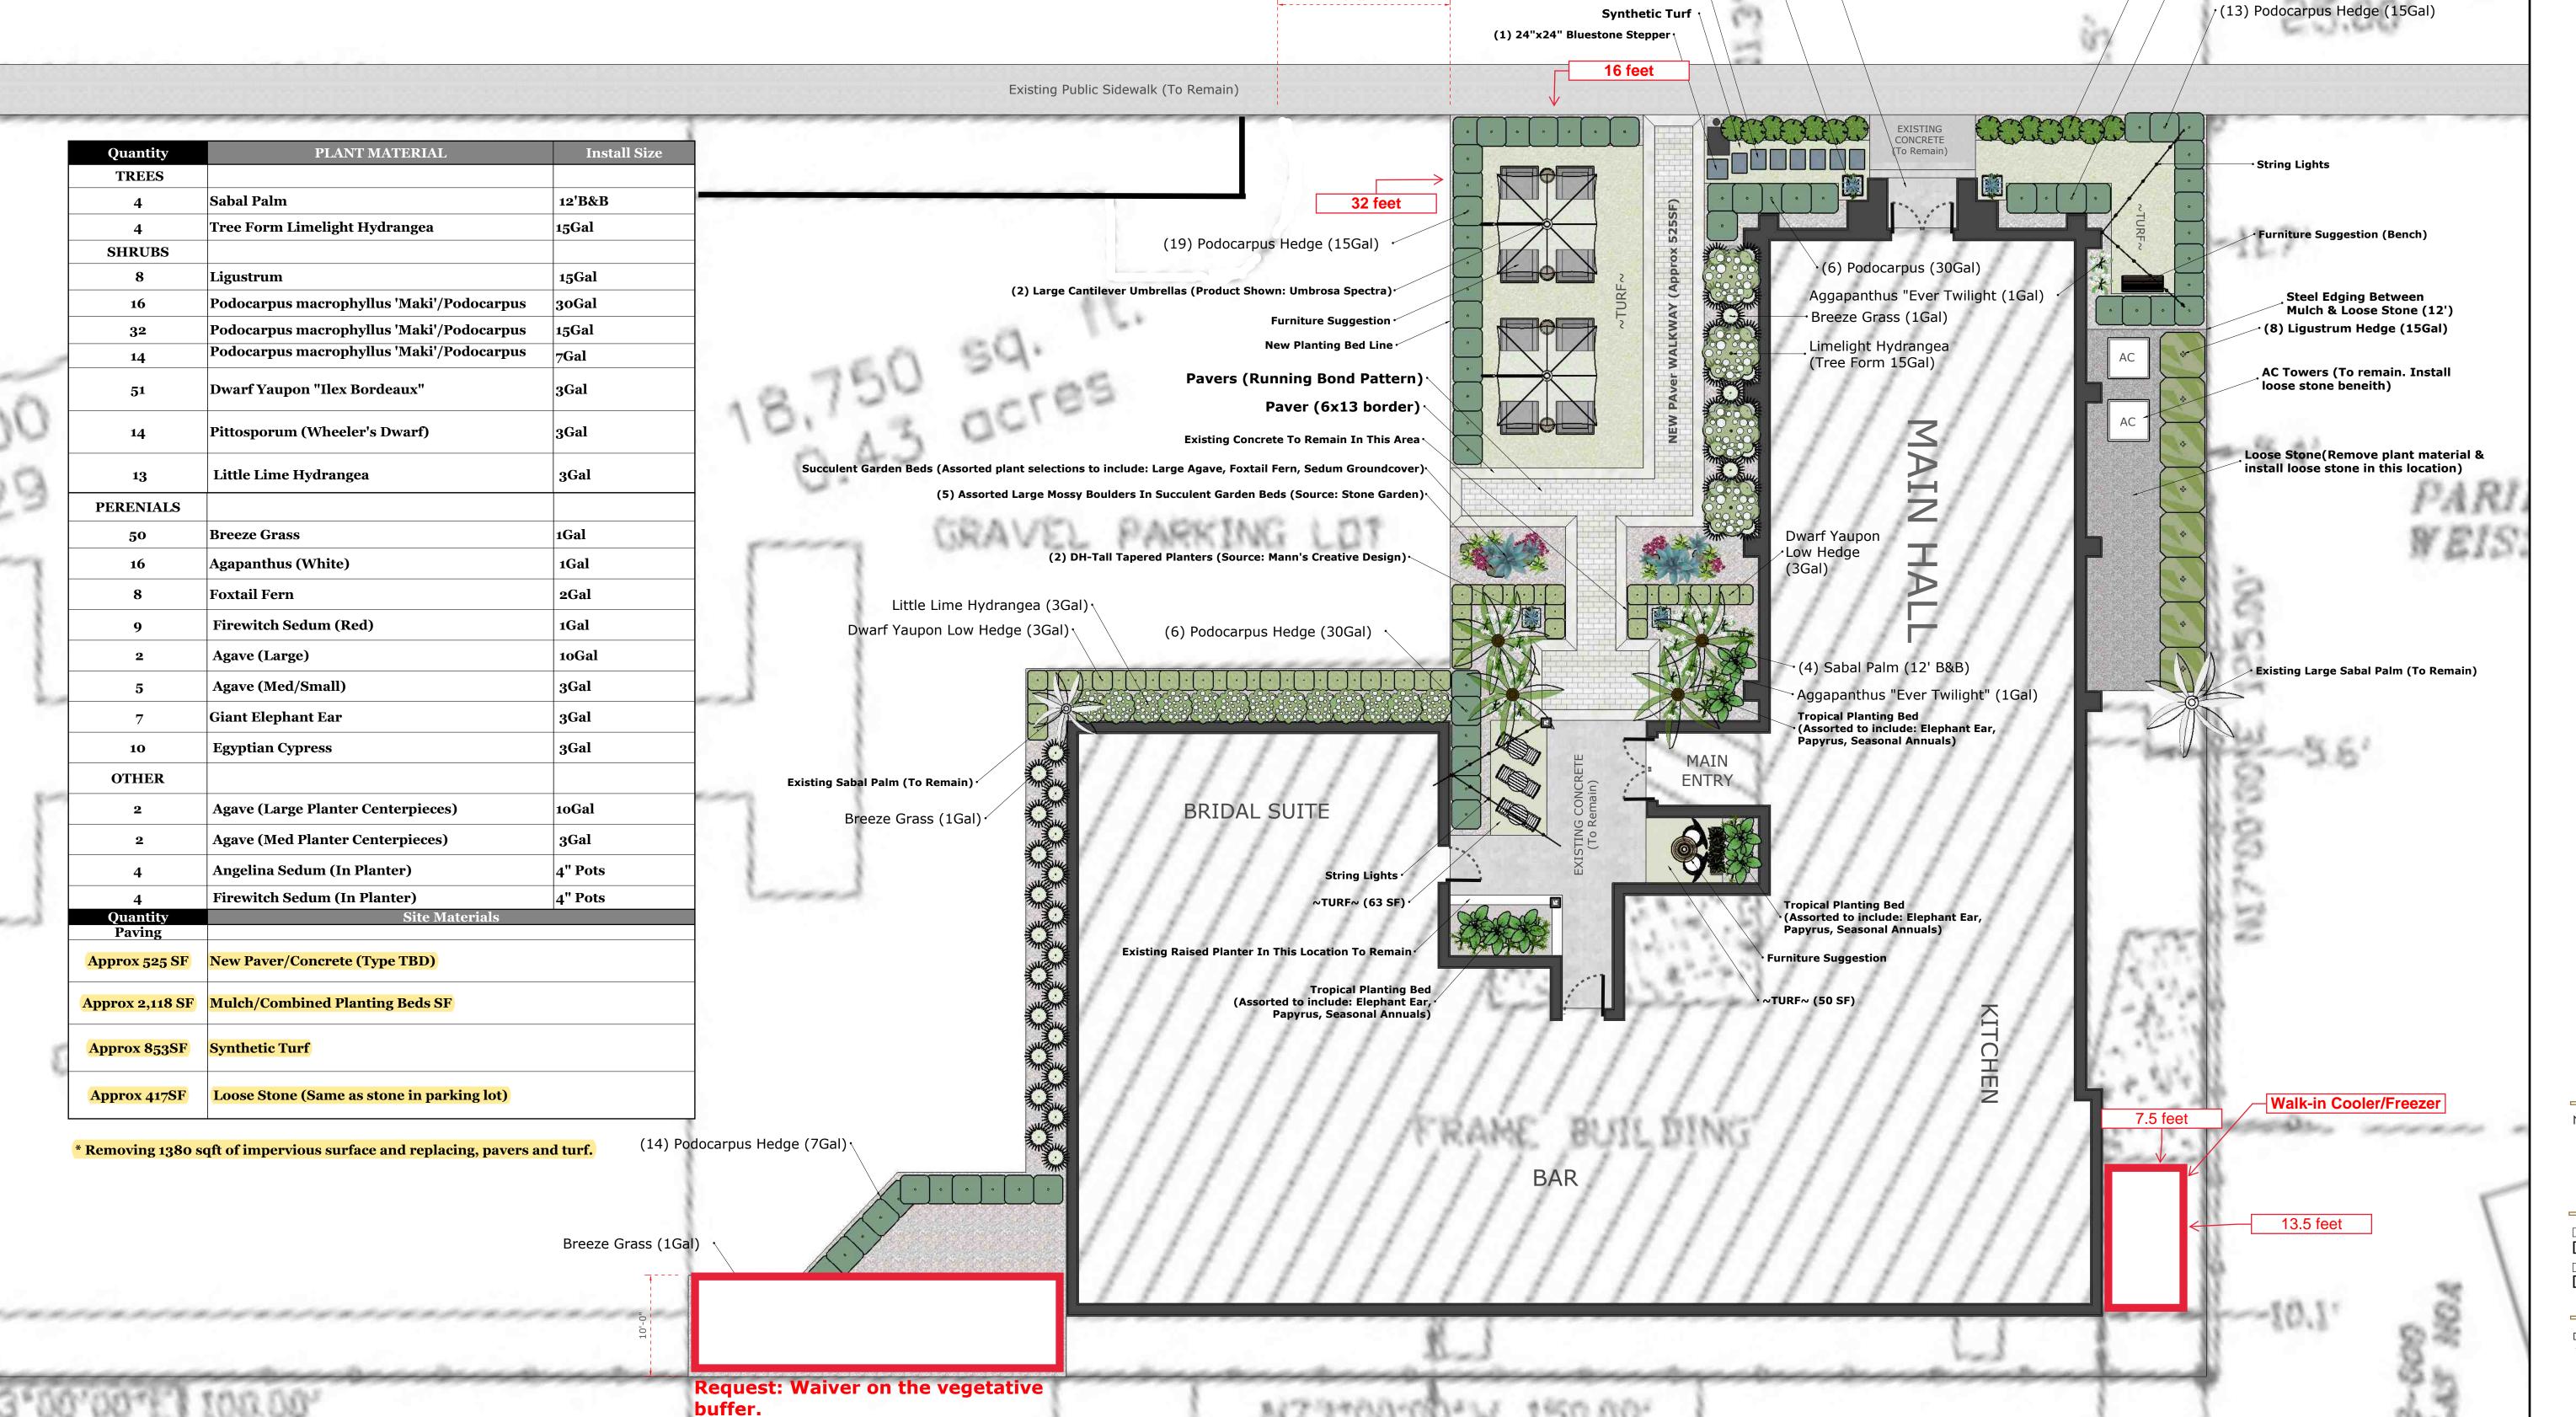

(7) 18"x24" Bluestone Steppers

Maintain 20'

CAROLINA BEACH VENUE

Sabal Palm

Ligustrum

Quantity

**TREES** 

**SHRUBS** 

32

**51** 

**PERENIALS** 

**50** 

**OTHER** 

Quantity

**Paving** 

Approx 525 SF

Approx 853SF

Approx 417SF

PLANT MATERIAL

Tree Form Limelight Hydrangea

Dwarf Yaupon "Ilex Bordeaux"

Pittosporum (Wheeler's Dwarf)

Little Lime Hydrangea

Agapanthus (White)

Firewitch Sedum (Red)

**Breeze Grass** 

**Foxtail Fern** 

Agave (Large)

Agave (Med/Small)

**Giant Elephant Ear** 

**Egyptian Cypress** 

**Approx 2,118 SF** Mulch/Combined Planting Beds SF

**Synthetic Turf** 

**Agave (Large Planter Centerpieces)** 

**Agave (Med Planter Centerpieces)** 

**Angelina Sedum (In Planter)** 

Firewitch Sedum (In Planter)

New Paver/Concrete (Type TBD)

CHARLOTTE AVENUE