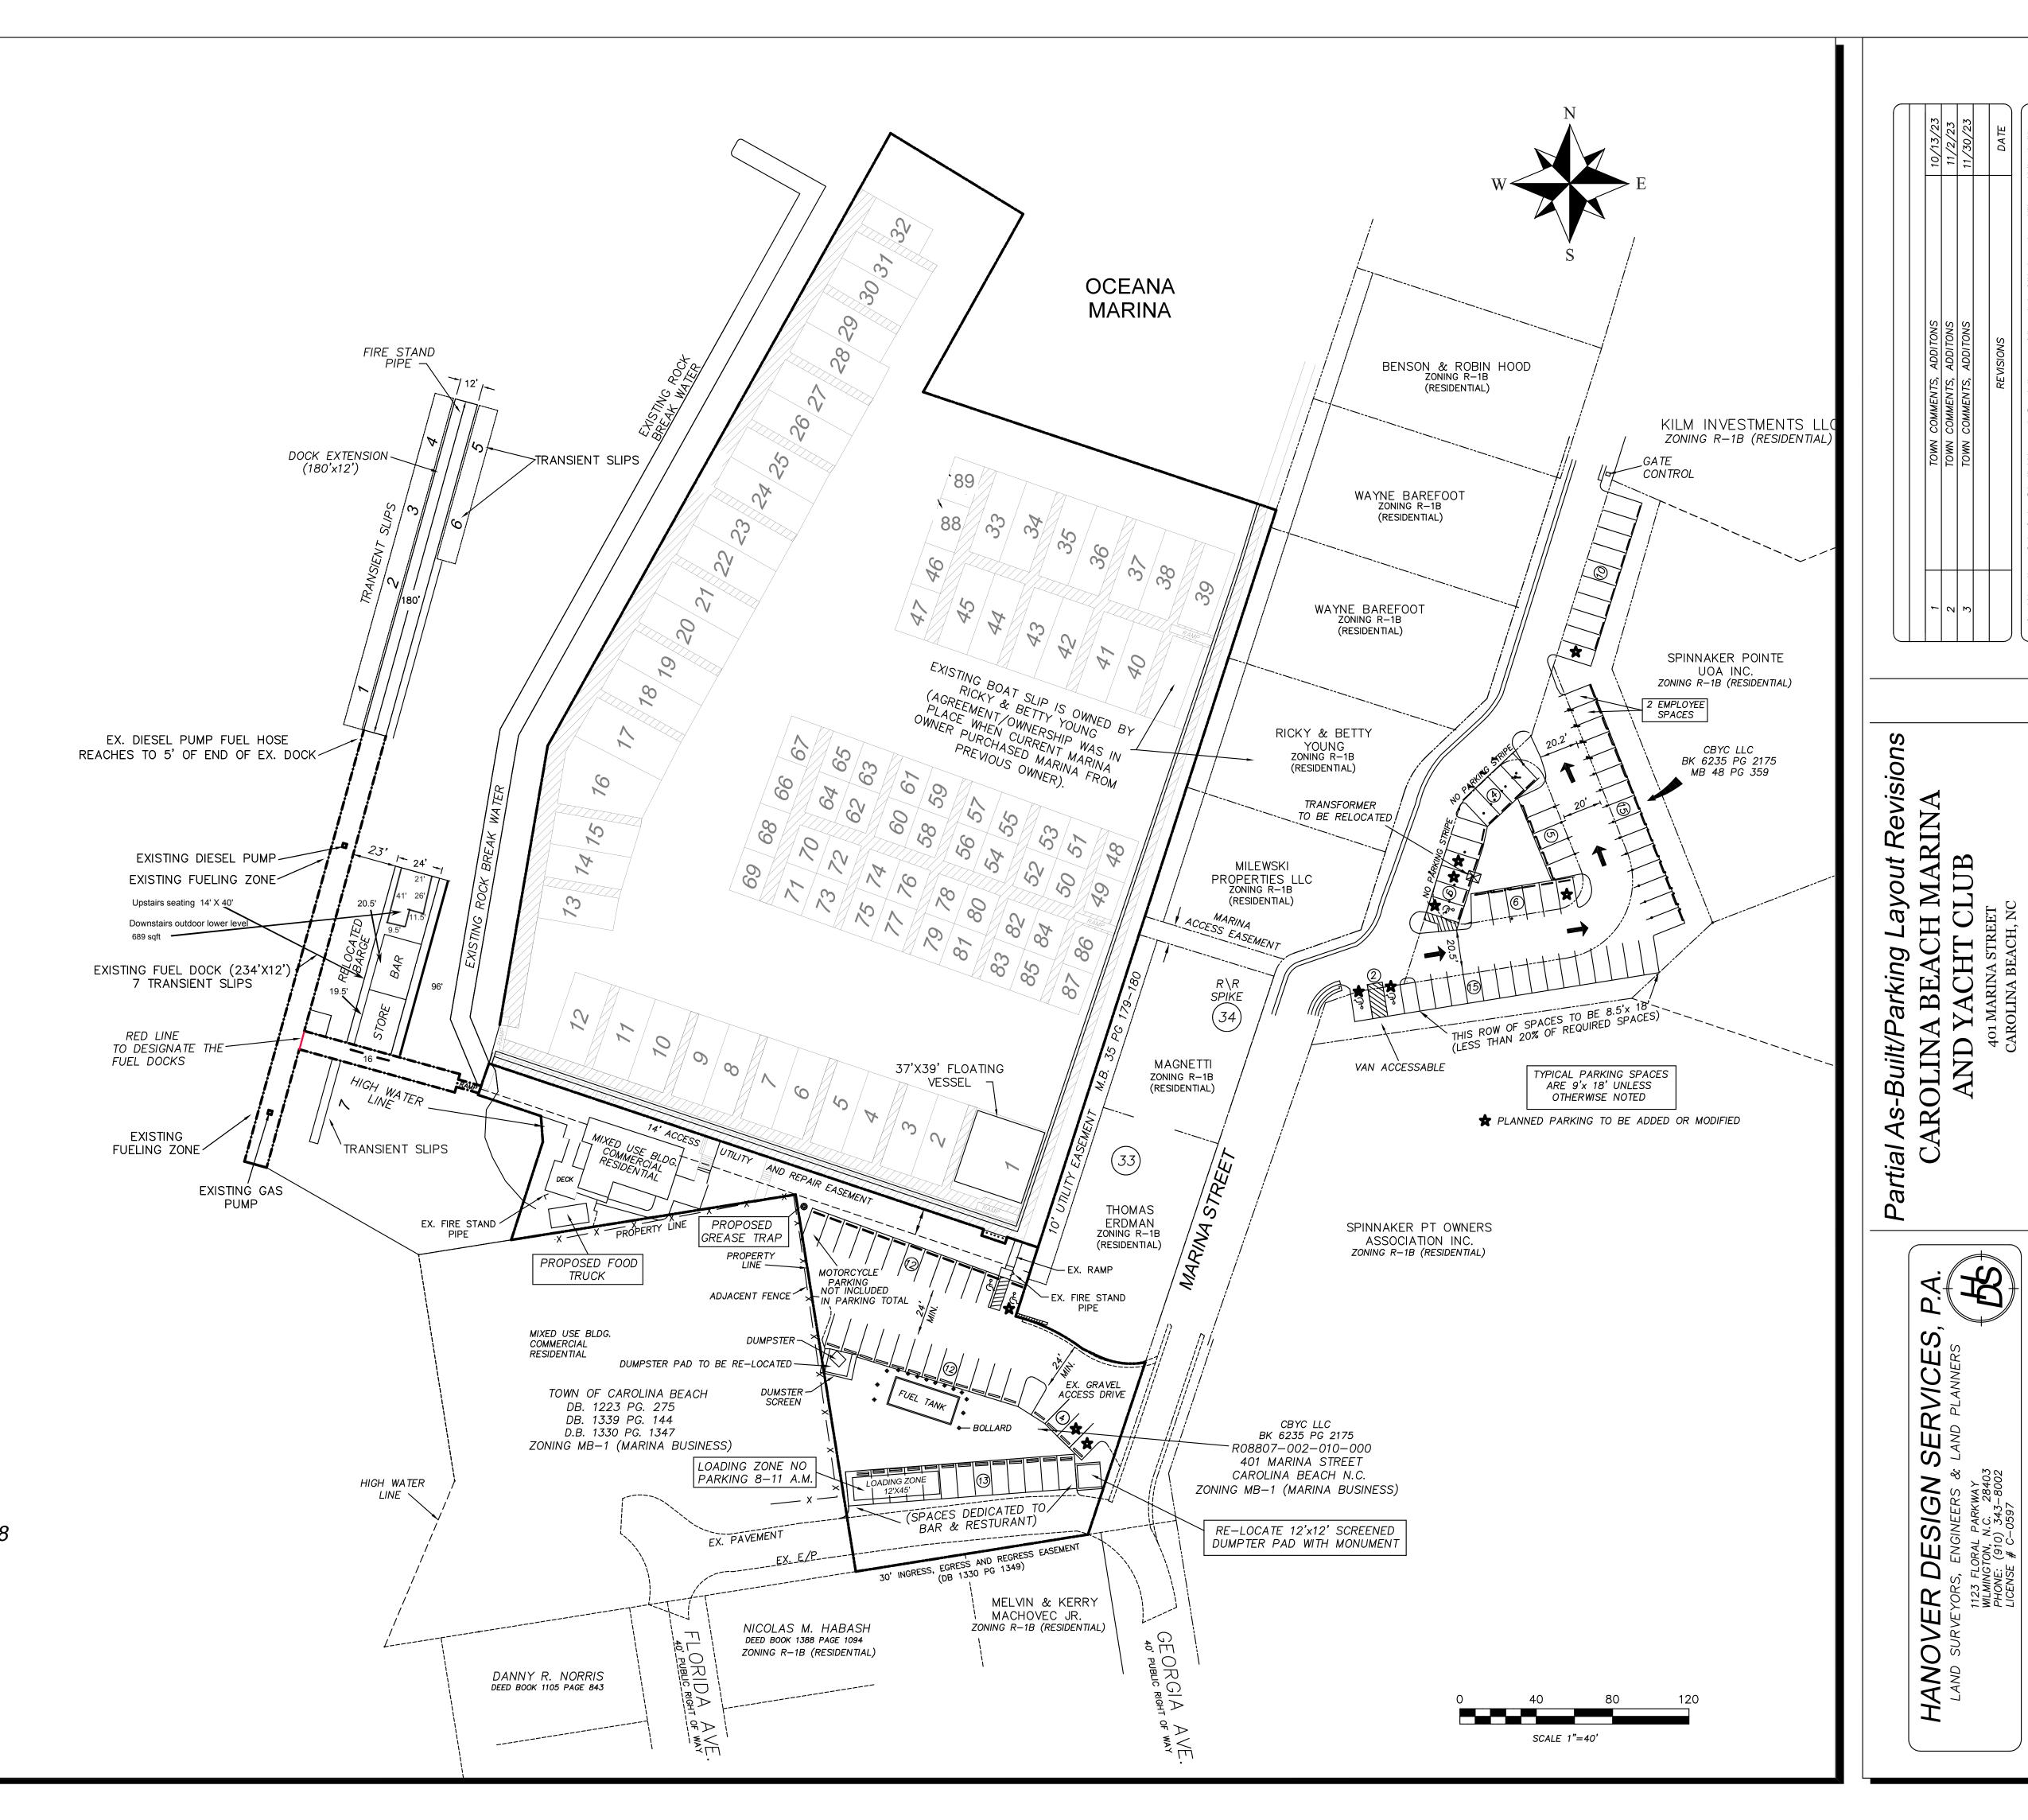

| PARKING CALCULATIONS                                      |                    |
|-----------------------------------------------------------|--------------------|
| REQUIRED OFF-STREET PARKING:                              | 103.2 (104)        |
| BOAT SLIP - 1 PER SLIP (89 SLIF                           | PS) <b>89</b>      |
| RETAIL (FLOATING PLATFORM) 1 SPACE PER 200 SF (312/200)   | 1.6                |
| EATING & DRINKING ESTABLISHMEN                            | · · · <del>·</del> |
| (FLOATING PLATFORM) 1 SPACE PER 110 SF (INDOOR)           |                    |
| 328 SF/110 SF                                             | 3.0                |
| 1 SPACE PER 220 SF (OUTDOOR)<br>LOWER LEVEL 689 SF/220 SF | 2.4                |
| UPPER LEVEL 560 SF / 220 SF                               | 3.1<br>2.5         |
| RESIDENTIAL                                               | 2.0                |
| EMPLOYEE SPACES 1 PER 2 EMPL                              | OYEES 2.0          |
| TOTAL EXISTING AND PROPOSED                               | 104                |
| RETAIL, EATING & DRINKING SF DATA PROVIDED BY THE OWNERS. |                    |

## Notes

The original as-built survey was completed in May of 2008 by Hanover Design Services, P.A.

This survey updated the following items only.

- 1. Barge re-location, Dock Addition
- 2. Dumpster re-location Asbuilt
- 3. Updated Parking based on recent addition & future Additions\Alterations

All Proposed Changes and Alterations to be approved by the Town of Carolina Beach.

Layout Revisions H MARINA

SERVICES, & LAND PLANNERS

HANOVER DESIGN S
LAND SURVEYORS, ENGINEERS & L.
1123 FLORAL PARKWAY
WILMINGTON, N.C. 28403
PHONE: (910) 343-8002
LICENSE # C-0597