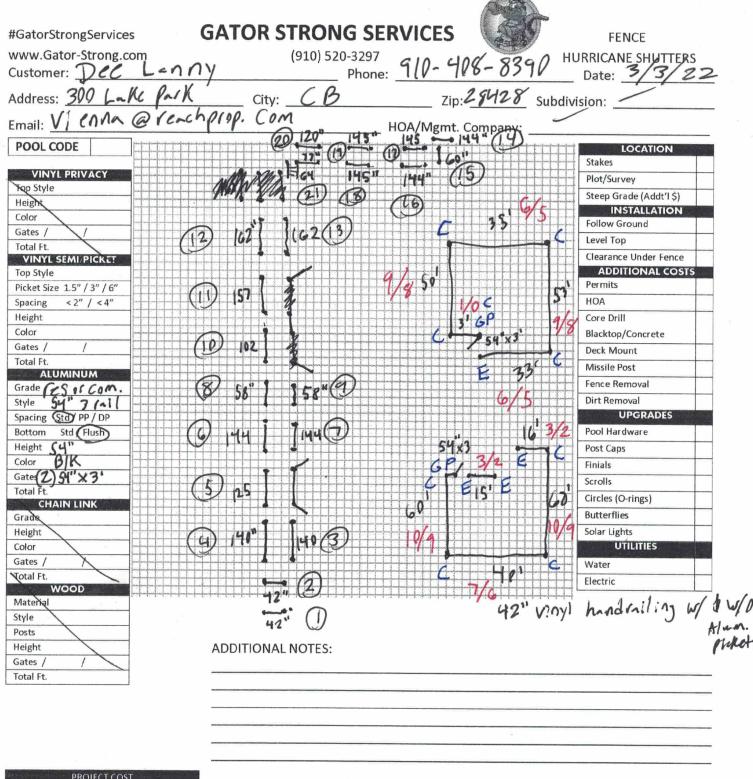

| Project Location DRY DOCK MOTEL - 300 LAKE P                         | ARK-BIND SOUTH                               |
|----------------------------------------------------------------------|----------------------------------------------|
| Property Owner DEE LANNI                                             |                                              |
| Property Owner Address (if other than project location)              |                                              |
| Property Owner Phone#_ 910, 408, 8390                                |                                              |
| Applicant (If other than property owner) Gator Strong                | Services                                     |
| Applicant's Address (if other than property owner) 6319-A Cavid      | ina Brach Rol Wilmington NC 28412            |
| Applicant's Phone# 910-500-3297                                      | 9                                            |
| Cantact person for project Dylan, Erin                               | Phone # 910,520,3297                         |
| Email Address Erin Ogator-Strong. com                                |                                              |
| Fill dirt is NOT allowed in order to bulla                           | up the height of a fence.                    |
| Description of Proposed Construction (please include height and loca | tion of fence/structure in the description): |
| Height of fence/structure 54 M Location of fence/structure           | iont Pool (closest to Like park P            |
| Residential OR Commercial                                            |                                              |
| Construction Cost \$ 10,346.00                                       |                                              |
| hereby certify that I have examined this complete ap                 |                                              |
| true and correct and meet all Zo.                                    | ning requirements.                           |
| Print Name CITY GOVI                                                 | Date Submitted120 122                        |
| Signature of owner or authorized agent                               |                                              |
| ** Please submit all permit applications, plans, a                   | nd additional materials to **                |
| permits@carolinabeach.                                               |                                              |

7.24.19

|                | PROIFCT COST    |           |
|----------------|-----------------|-----------|
| Total:         |                 |           |
| Deposit:       |                 | 1         |
| Balance*:      |                 |           |
| *does not incl | ude anv additic | anal fees |