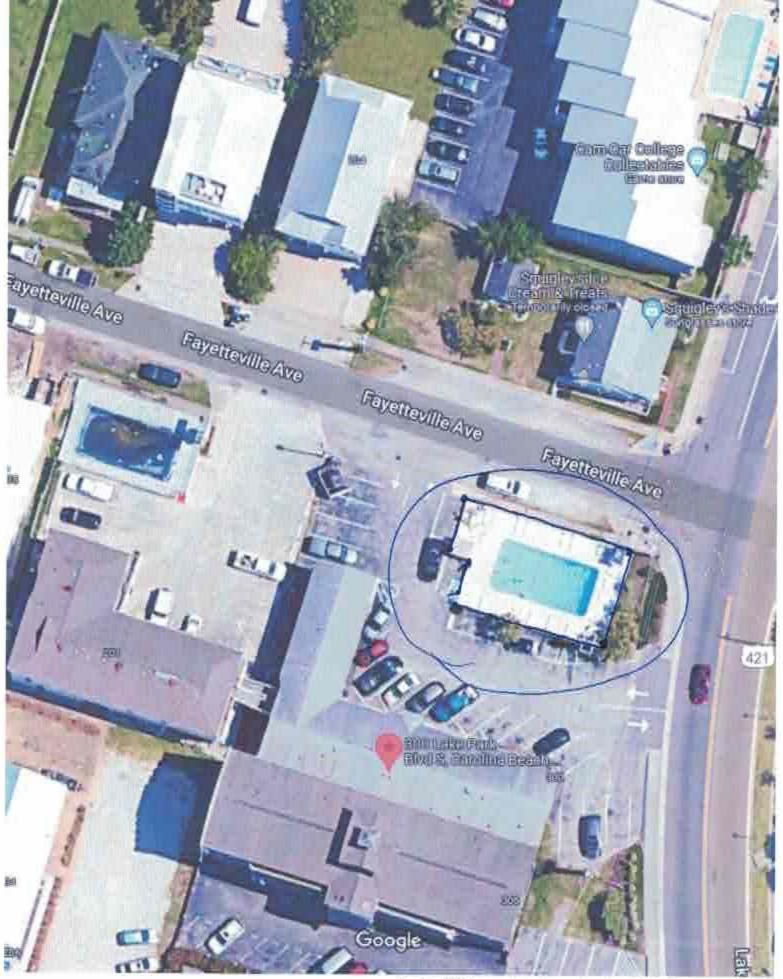

| Project Location DRY DOCK MOTEL - 300 LAKE P                         | ARK-BIND SOUTH                               |
|----------------------------------------------------------------------|----------------------------------------------|
| Property Owner DEE LANNI                                             |                                              |
| Property Owner Address (if other than project location)              |                                              |
| Property Owner Phone#_ 910, 408, 8390                                |                                              |
| Applicant (If other than property owner) Gator Strong                | Services                                     |
| Applicant's Address (if other than property owner) 6319-A Cavid      | ina Brach Rol Wilmington NC 28412            |
| Applicant's Phone# 910-500-3297                                      | 9                                            |
| Cantact person for project Dylan, Erin                               | Phone # 910,520,3297                         |
| Email Address Erin Ogator-Strong. com                                |                                              |
| Fill dirt is NOT allowed in order to bulla                           | up the height of a fence.                    |
| Description of Proposed Construction (please include height and loca | tion of fence/structure in the description): |
| Height of fence/structure 54 M Location of fence/structure           | iont Pool (closest to Like park P            |
| Residential OR Commercial                                            |                                              |
| Construction Cost \$ 10,346.00                                       |                                              |
| hereby certify that I have examined this complete ap                 |                                              |
| true and correct and meet all Zo.                                    | ning requirements.                           |
| Print Name CITY GOVI                                                 | Date Submitted120 122                        |
| Signature of owner or authorized agent                               |                                              |
| ** Please submit all permit applications, plans, a                   | nd additional materials to **                |
| permits@carolinabeach.                                               |                                              |

| Comments                                                                                                     |                                                                                                                                                                                                 |
|--------------------------------------------------------------------------------------------------------------|-------------------------------------------------------------------------------------------------------------------------------------------------------------------------------------------------|
| Add Comment                                                                                                  | Sort V                                                                                                                                                                                          |
| ▼ hmoccia                                                                                                    | D3/31/2022 4:59 PM                                                                                                                                                                              |
|                                                                                                              | an only be 4 ft, not 54", because the pool is located within the<br>need new plans which show the pool fencing will only be 4 ft.                                                               |
| case, then you will need to get a second f                                                                   | cument seems to show 2 pools getting new fencing. If this is the<br>ence permit for the other Dry Dock Motel pool that is addressed to<br>chnically on 2 separate parcels, we need two permits. |
| Please email me confirming the height of<br>haley.moccia@carolinabeach.org. And if y<br>second fence permit. | the fence at 300 Lake Park Bl <mark>v</mark> d. S<br>ou are doing the second pool off of Fayetteville, please apply for a                                                                       |
| Best,                                                                                                        |                                                                                                                                                                                                 |
| Haley                                                                                                        |                                                                                                                                                                                                 |
| haley.moccia@carolinabeach.org                                                                               |                                                                                                                                                                                                 |