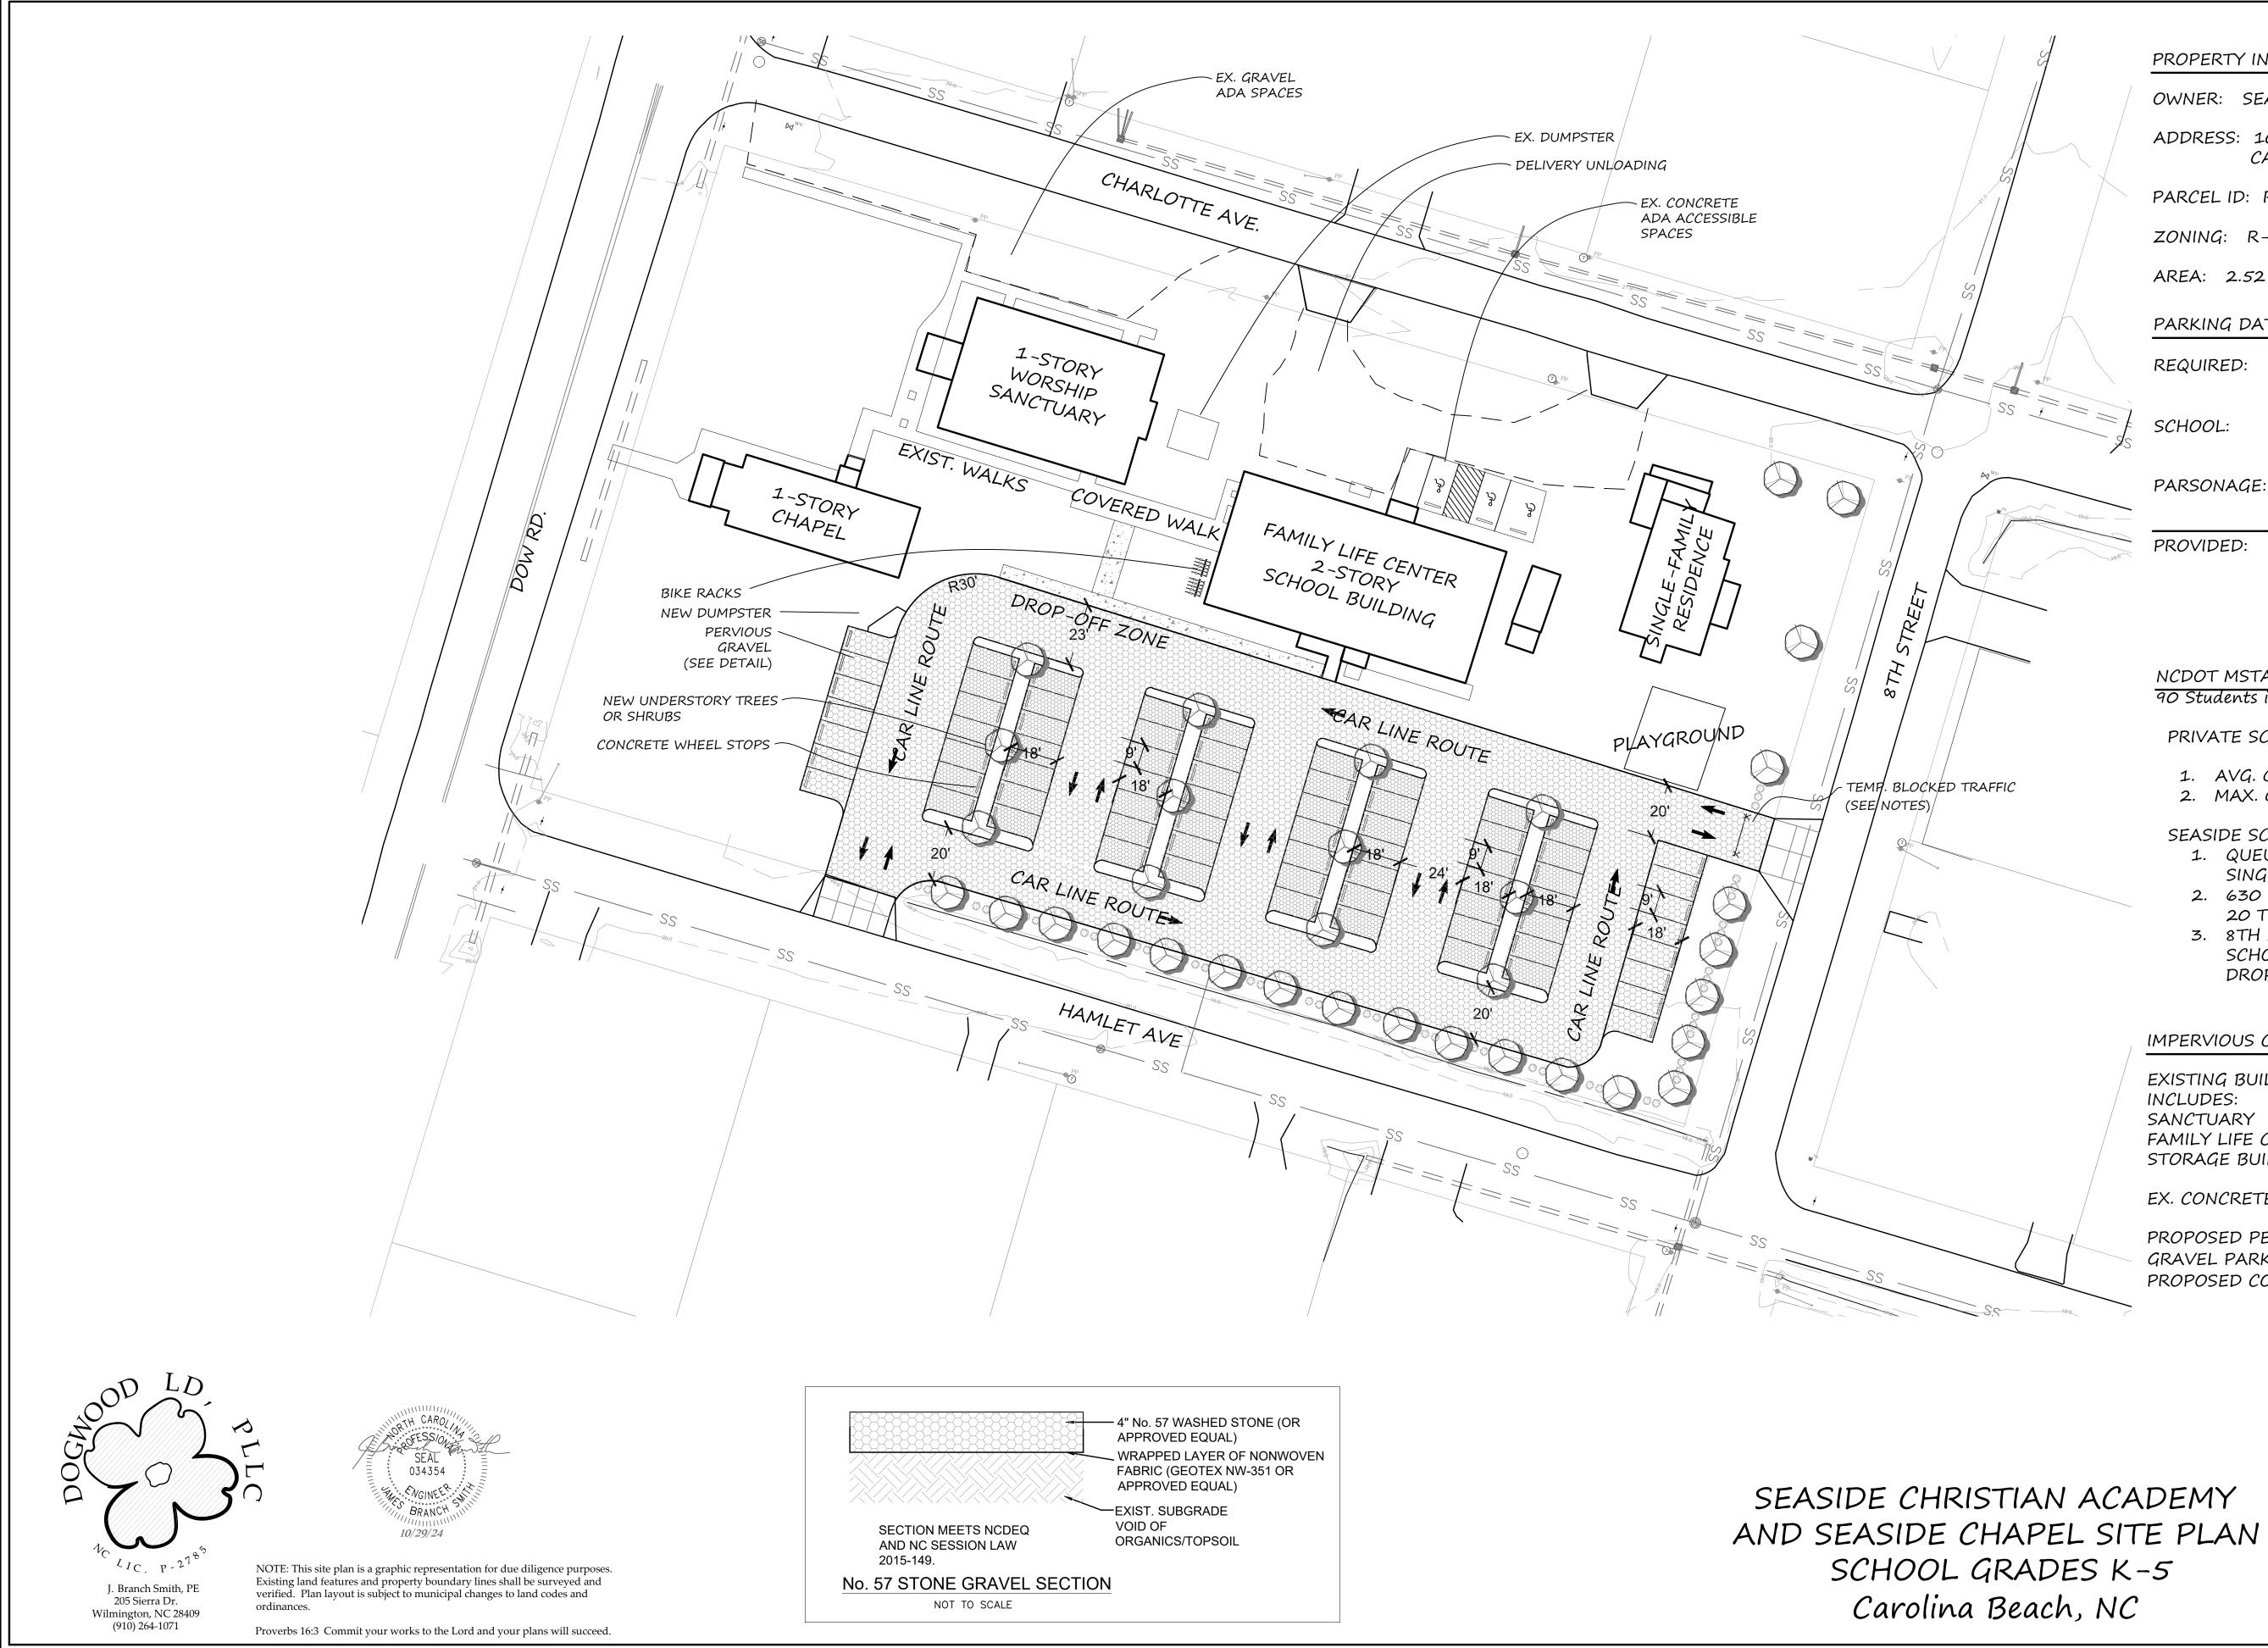

| PROPERTY INFORMATIC | N: |
|---------------------|----|
|                     |    |

| OWNER: SEA                                              | SIDE CHAPEL INDEPENDENT CHURCH                                      |  |  |
|---------------------------------------------------------|---------------------------------------------------------------------|--|--|
| ADDRESS: 105 SOUTH DOW ROAD<br>CAROLINA BEACH, NC 28428 |                                                                     |  |  |
| PARCEL ID: R09005-012-001-000                           |                                                                     |  |  |
| ZONING: R-3 RESIDENTIAL [RELIGIOUS]                     |                                                                     |  |  |
| AREA: 2.52 AC                                           |                                                                     |  |  |
| PARKING DATA:                                           |                                                                     |  |  |
| REQUIRED:                                               | 1 SPACE:300 sf WORSHIP SPACE<br>13,126 sf / 300 = 44 SPACES         |  |  |
| SCHOOL:                                                 | 1 SPACES:GRADE + 5 VISITOR SPACES<br>1 x 5 GRADES = 6+5 = 11 SPACES |  |  |
| PARSONAGE:                                              | 1:BEDROOM = 3 SPACES                                                |  |  |
| PROVIDED:                                               | 72 GRAVEL PARKING SPACES                                            |  |  |
|                                                         |                                                                     |  |  |

## NCDOT MSTA SCHOOL TRAFFIC CALCULATOR: 90 Students in Grades K-5

## PRIVATE SCHOOL REQUIRED:

1. AVG. QUEUE LENGTH = 310-FT 2. MAX. QUEUE LENGTH = 405-FT

SEASIDE SCHOOL PROVIDED:

- 1. QUEUE LENGTH = 630-LF SINGLE-LANE
- 2. 630 LF /23' CAR =
- 20 TOTAL VEHICLES QUEUE 3. 8TH ST. BLOCKED OFF TEMPORARILY BY SCHOOL STAFF DURING DROP-OFF AND PICK-UP

## IMPERVIOUS CALCULATOR:

| EXISTING BUILDINGS TOTAL:<br>INCLUDES: | 13,126 SI       |
|----------------------------------------|-----------------|
| SANCTUARY                              | 3725 SF         |
| FAMILY LIFE CENTER                     | 7 <i>500</i> SF |
| STORAGE BUILDING-ADMIN.                | 1901 SF         |
|                                        |                 |

North

EX. CONCRETE SIDEWALKS:

PROPOSED PERVIOUS GRAVEL PARKING LOT PROPOSED CONCR. SIDEWALKS:

35,900sf 8*50* sf

Scale: 1" = 30' at 22" x 34"

15'

1" = 15' at 11" x 17"

4,900 SF