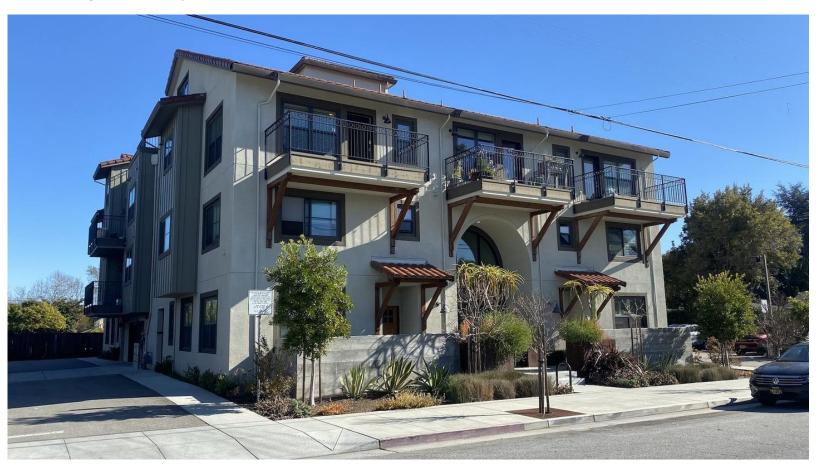

#### 716 Darwin Street, Santa Cruz

Lot size: 0.44 acres

**Units**: 15

**Density**: 35 du/ac