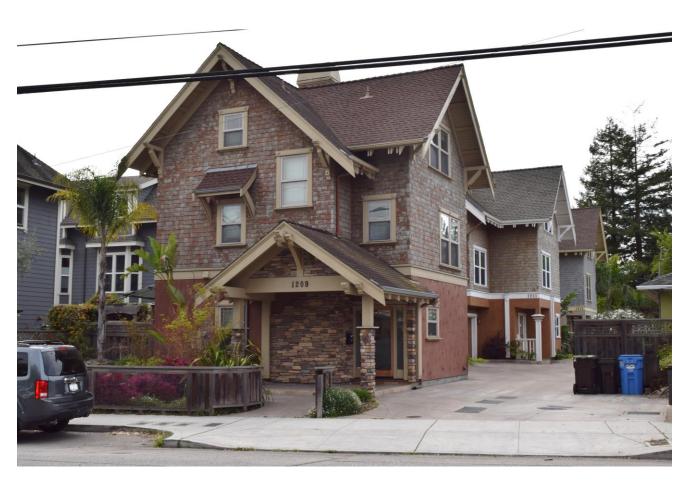

# 1209 Seabright Ave, Santa Cruz

Lot size: 0.18 acres

**Units**: 3

**Density**: 16 du/ac