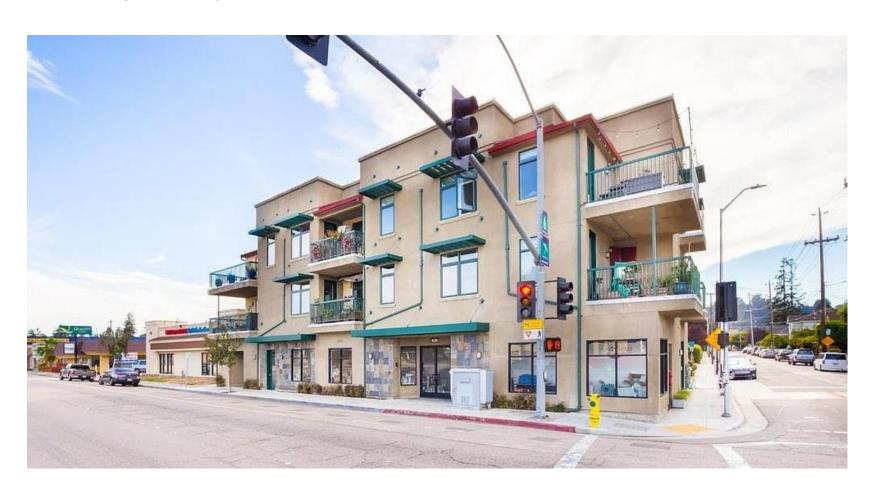

### 1111 Ocean Street, Santa Cruz

Lot size: 0.18 acres

**Units**: 9

**Density**: 50 du/ac