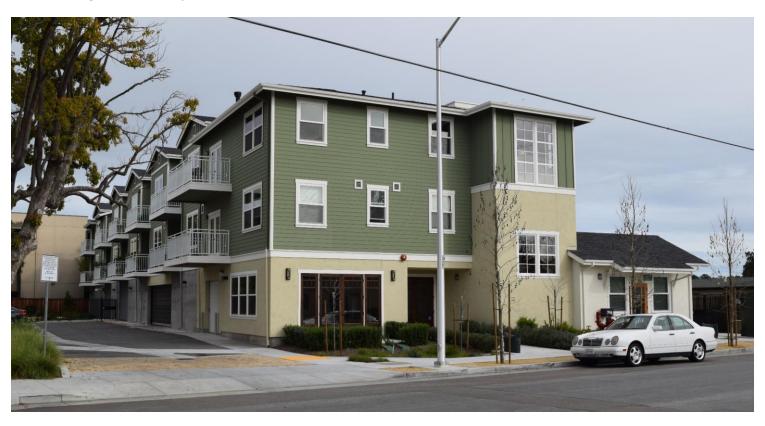

## Walnut Commons, Santa Cruz

Lot size: 0.32 acres

**Units**: 19

**Density**: 59 du/ac