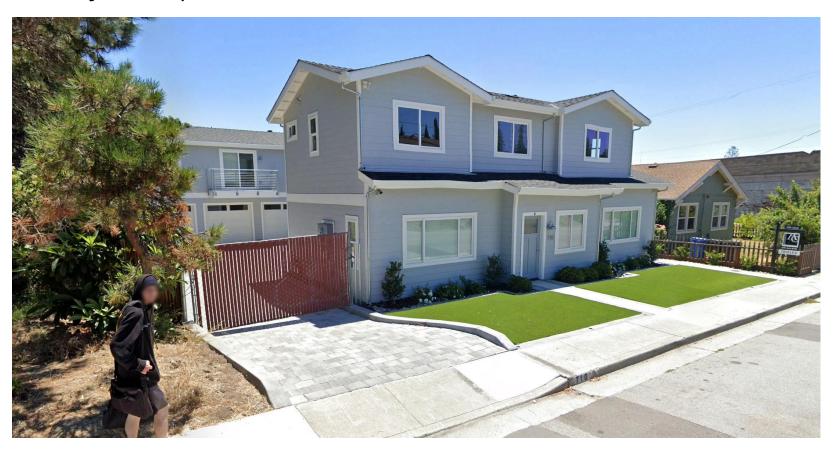

# 1209 Seabright Ave, Santa Cruz

Lot size: 0.18 acres

**Units**: 3

**Density**: 16 du/ac