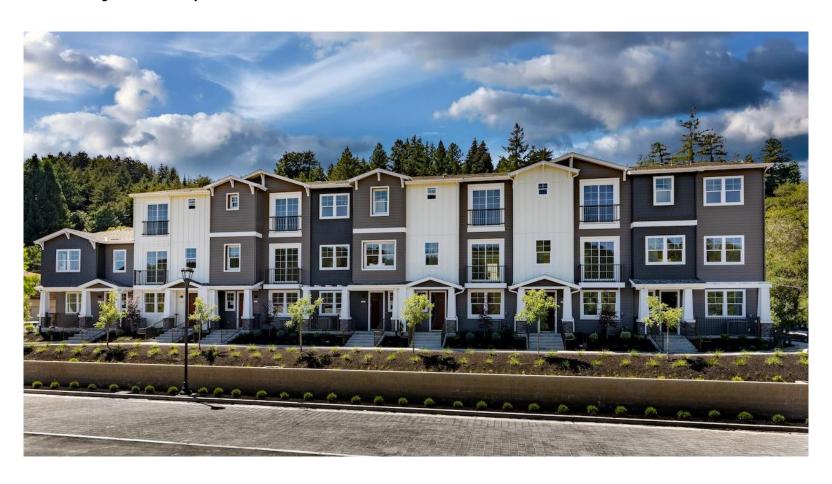

## Walnut Commons, Santa Cruz

Lot size: 0.32 acres

**Units**: 19

**Density**: 59 du/ac