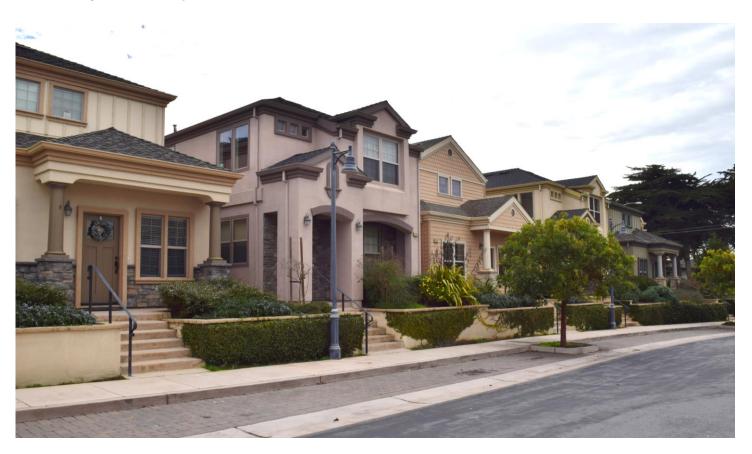

### 3200 Seaside Court, Marina

Lot size: 2.0 acres

**Units**: 29

**Density**: 15 du/ac