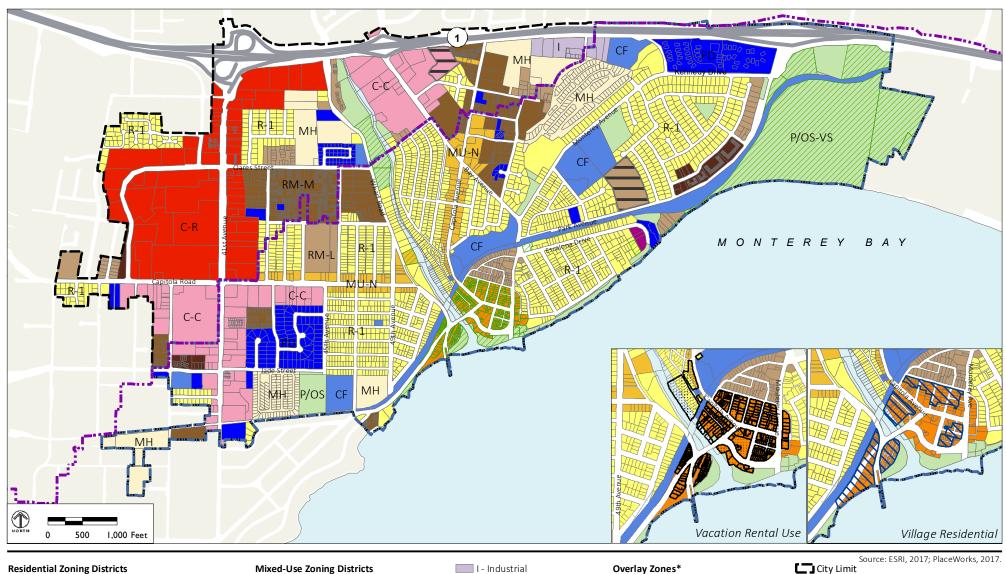

# CITY OF CAPITOLA

ZONING MAP

# **Residential Zoning Districts**

R-1 - Single-Family Residential

RM-L - Multi-Family Residential, Low Density

RM-M - Multi-Family Residential, Medium Density RM-H - Multi-Family Residential, High Density

MH - Mobile Home Park

MU-V - Mixed Use Village

MU-N - Mixed Use Neighborhood

# **Commercial and Industrial Zoning Districts**

C-R - Regional Commercial C-C - Community Commercial

#### I - Industrial

### **Other Zoning Districts**

P/OS - Parks and Open Space -CZ - Coastal Zone

CF - Community Facility

PD - Planned Development

## VS - Visitor Serving

-AHO - Affordable Housing Overlay

-VRU - Vacation Rental Use

■ -VR - Village Residential -VS - Visitor Serving

■■ Santa Cruz Coastal Zone Boundary

**Zoning Map Certified** June 9, 2021 by CA Coastal Commission

<sup>\*</sup>See Local Coastal Program Habitats Map for boundaries of Environmentally Sensitive Habitats Area Overlay Zone.