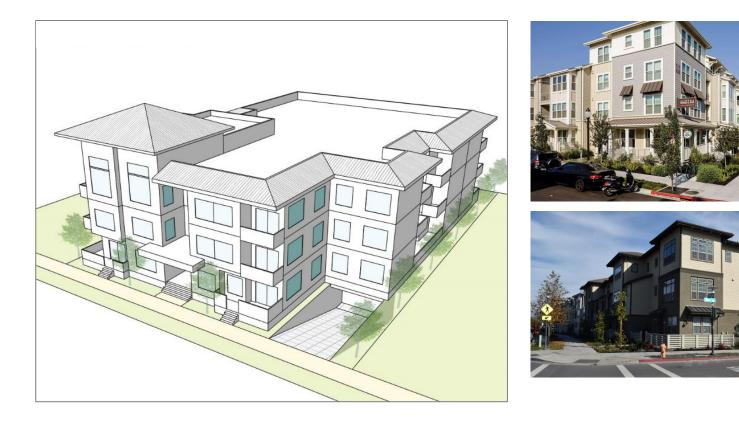

### **Stacked Flats**

#### Lot size: 15,000 sq. ft. Units: 27 Density: 78 du/ac