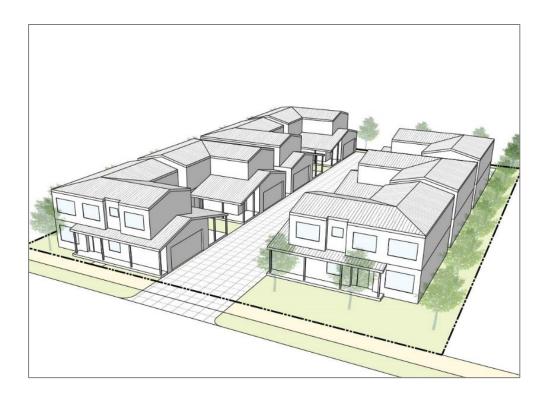

### **Detached Motorcourt**

Lot size: 20,460 sq. ft. Units: 7 Density: 15 du/ac