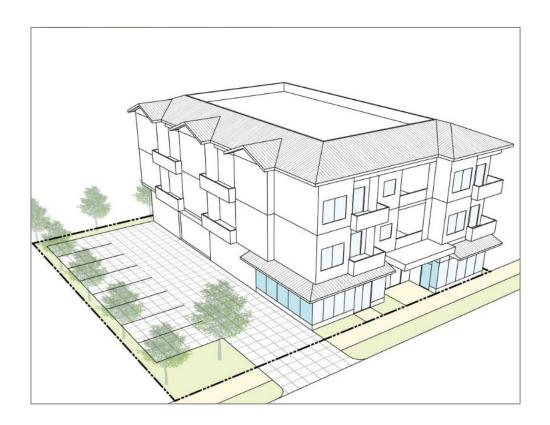

## Vertical Mixed Use

**Lot size**: 10,500 sq. ft. **Units**: 12 **Density**: 50 du/ac