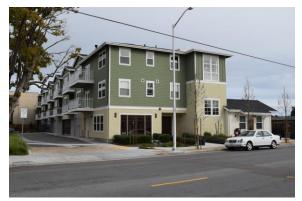

## Vertical Mixed Use

**Lot size**: 10,500 sq. ft. **Units**: 12 **Density**: 50 du/ac