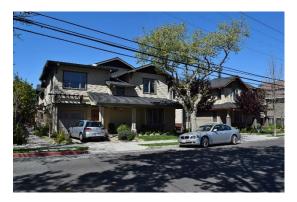

# **Infill Housing Prototypes**

| Туре                    | Density  |
|-------------------------|----------|
| Small Lot Single-Family | 12 du/ac |
| Detached Motorcourt     | 15 du/ac |
| Detached Sidecourt      | 16 du/ac |
| Duplex                  | 20 du/ac |
| Townhomes               | 20 du/ac |
| Attached Sidecourt      | 23 du/ac |
| Vertical Mixed Use      | 50 du/ac |
| Stacked Flats           | 78 du/ac |

# Small Lot Single Family

**Lot size**: 30,600 sq. ft. **Units**: 9 **Density**: 12 du/ac



### **Detached Motorcourt**

Lot size: 20,460 sq. ft. Units: 7 Density: 15 du/ac







# **Detached Sidecourt**

#### Lot size: 8,250 sq. ft. Units: 3 Density: 16 du/ac







# Duplex

#### Lot size: 4,125 sq. ft. Units: 2 Density: 20 du/ac



### Townhomes

#### Lot size: 4,125 sq. ft. Units: 2 Density: 20 du/ac



# Attached Sidecourt

**Lot size**: 5,000 sq. ft. **Units**: 6 **Density**: 23 du/ac







## Vertical Mixed Use

**Lot size**: 10,500 sq. ft. **Units**: 12 **Density**: 50 du/ac







### **Stacked Flats**

#### Lot size: 15,000 sq. ft. Units: 27 Density: 78 du/ac