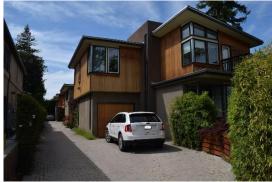

# Attached Sidecourt

**Lot size**: 5,000 sq. ft. **Units**: 6 **Density**: 23 du/ac