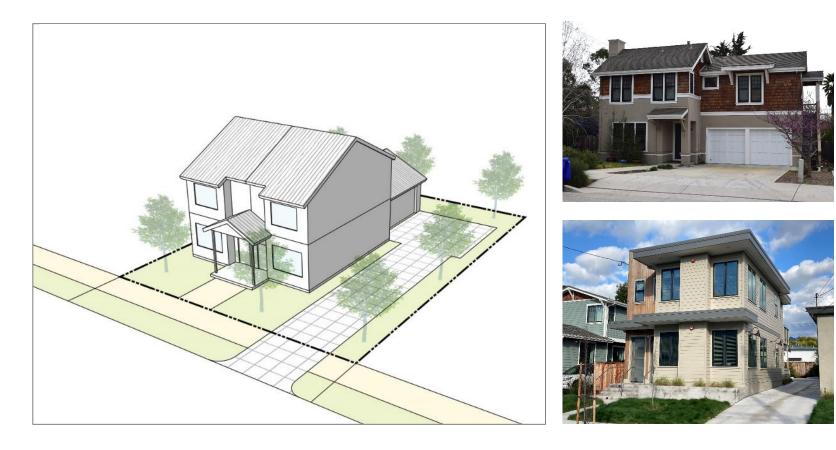

# **Infill Housing Prototypes**

| Туре                    | Density  |
|-------------------------|----------|
| Small Lot Single-Family | 12 du/ac |
| Detached Motorcourt     | 15 du/ac |
| Detached Sidecourt      | 16 du/ac |
| Duplex                  | 20 du/ac |
| Townhomes               | 20 du/ac |
| Attached Sidecourt      | 23 du/ac |
| Vertical Mixed Use      | 50 du/ac |
| Stacked Flats           | 78 du/ac |

# Small Lot Single Family

**Lot size**: 30,600 sq. ft. **Units**: 9 **Density**: 12 du/ac



### **Detached Motorcourt**

Lot size: 20,460 sq. ft. Units: 7 Density: 15 du/ac







# **Detached Sidecourt**

#### Lot size: 8,250 sq. ft. Units: 3 Density: 16 du/ac







# Duplex

#### Lot size: 4,125 sq. ft. Units: 2 Density: 20 du/ac



### Townhomes

#### Lot size: 4,125 sq. ft. Units: 2 Density: 20 du/ac



# Attached Sidecourt

**Lot size**: 5,000 sq. ft. **Units**: 6 **Density**: 23 du/ac







## Vertical Mixed Use

**Lot size**: 10,500 sq. ft. **Units**: 12 **Density**: 50 du/ac







### **Stacked Flats**

#### Lot size: 15,000 sq. ft. Units: 27 Density: 78 du/ac