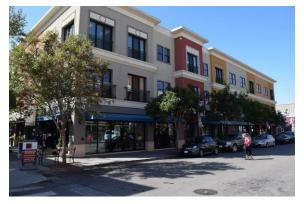

## Vertical Mixed Use

**Lot size**: 10,500 sq. ft. **Units**: 12 **Density**: 50 du/ac