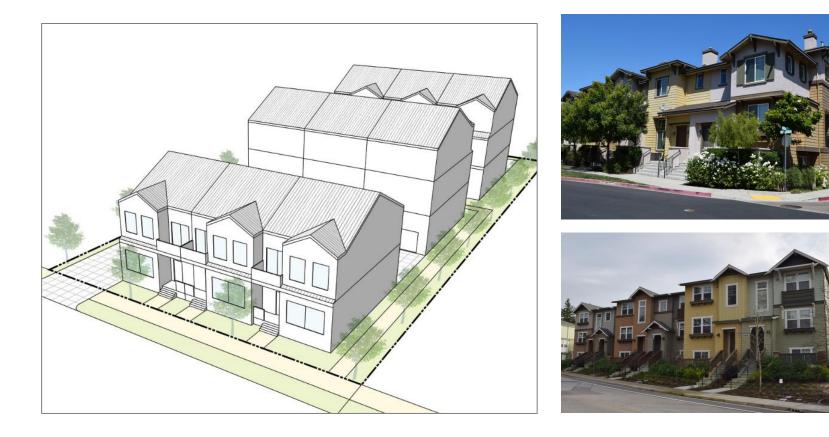

уре                    | Density  |
|-------------------------|----------|
| Small Lot Single-Family | 12 du/ac |
| Detached Motorcourt     | 15 du/ac |
| Detached Sidecourt      | 16 du/ac |
| Duplex                  | 20 du/ac |
| Townhomes               | 20 du/ac |
| Attached Sidecourt      | 23 du/ac |
| Vertical Mixed Use      | 50 du/ac |
| Stacked Flats           | 78 du/ac |

# Small Lot Single Family

**Lot size**: 30,600 sq. ft. **Units**: 9 **Density**: 12 du/ac



### **Detached Motorcourt**

Lot size: 20,460 sq. ft. Units: 7 Density: 15 du/ac







# **Detached Sidecourt**

#### Lot size: 8,250 sq. ft. Units: 3 Density: 16 du/ac







# Duplex

#### Lot size: 4,125 sq. ft. Units: 2 Density: 20 du/ac



### Townhomes

#### Lot size: 4,125 sq. ft. Units: 2 Density: 20 du/ac



# Attached Sidecourt

**Lot size**: 5,000 sq. ft. **Units**: 6 **Density**: 23 du/ac







## Vertical Mixed Use

**Lot size**: 10,500 sq. ft. **Units**: 12 **Density**: 50 du/ac







### **Stacked Flats**

#### Lot size: 15,000 sq. ft. Units: 27 Density: 78 du/ac