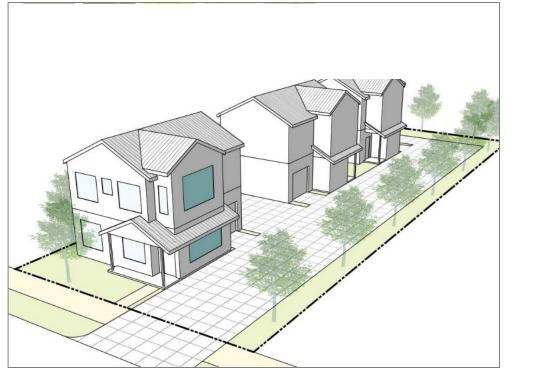

# Attached Sidecourt

**Lot size**: 5,000 sq. ft. **Units**: 6 **Density**: 23 du/ac