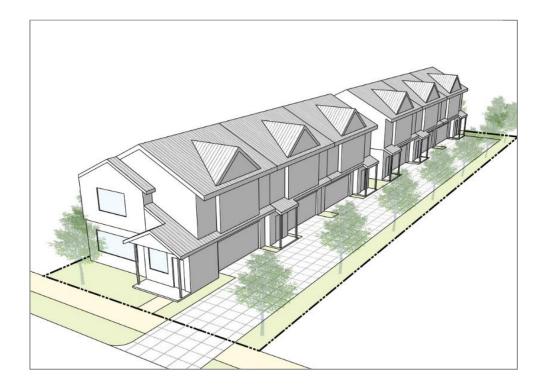

ingle-Family | 12 du/ac |
| Detached Motorcourt     | 15 du/ac |
| Detached Sidecourt      | 16 du/ac |
| Duplex                  | 20 du/ac |
| Townhomes               | 20 du/ac |
| Attached Sidecourt      | 23 du/ac |
| Vertical Mixed Use      | 50 du/ac |
| Stacked Flats           | 78 du/ac |

# Small Lot Single Family

**Lot size**: 30,600 sq. ft. **Units**: 9 **Density**: 12 du/ac



### **Detached Motorcourt**

Lot size: 20,460 sq. ft. Units: 7 Density: 15 du/ac







# **Detached Sidecourt**

#### Lot size: 8,250 sq. ft. Units: 3 Density: 16 du/ac







# Duplex

#### Lot size: 4,125 sq. ft. Units: 2 Density: 20 du/ac



### Townhomes

#### Lot size: 4,125 sq. ft. Units: 2 Density: 20 du/ac



# Attached Sidecourt

**Lot size**: 5,000 sq. ft. **Units**: 6 **Density**: 23 du/ac







## Vertical Mixed Use

**Lot size**: 10,500 sq. ft. **Units**: 12 **Density**: 50 du/ac







### **Stacked Flats**

#### Lot size: 15,000 sq. ft. Units: 27 Density: 78 du/ac