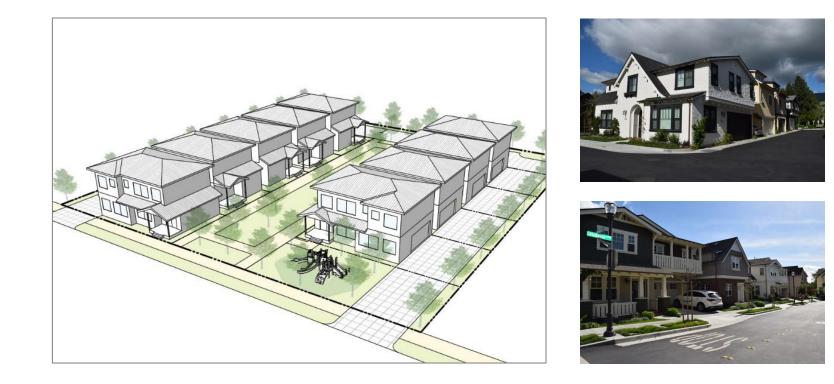

# Small Lot Single Family

**Lot size**: 30,600 sq. ft. **Units**: 9 **Density**: 12 du/ac