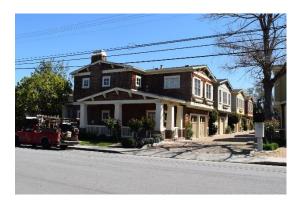

# **Detached Sidecourt**

#### Lot size: 8,250 sq. ft. Units: 3 Density: 16 du/ac