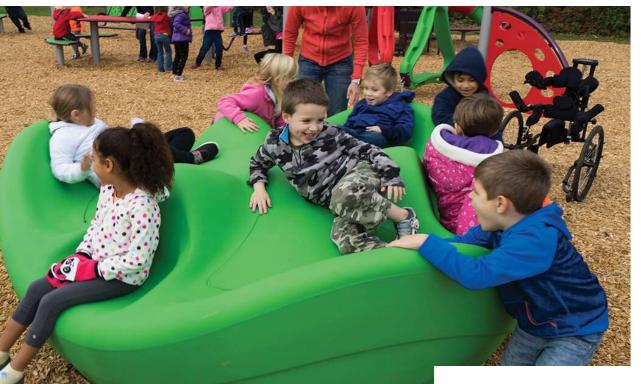

# Universally Accessible Playground at Jade Street Park

September 28, 2023

## Background

June 8: reviewed conceptual playground design and approved partnership with Friends of Santa Cruz County Parks for fundraising

July 27: approved final conceptual playground design and Admin Policy V-19









# Playground Naming

Between June 9 and August 30, seventy name submissions received

6-person committee met to review and choose top three, using following criteria:

- 1) marketability/distinction/easy to say
- 2) significance to Capitola community
- 3) alignment with playground's shoreline theme

drum roll, please...

### Top 3 Choices

Jewel Box Playground at Jade Street Park Lighthouse Landing at Jade Street Park Treasure Cove at Jade Street Park

### Recommendation

Select a playground name for Universally Accessible Playground at Jade Street Park