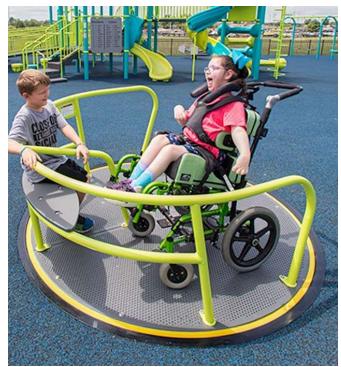

# Universally Accessible Playground at Jade Street Park

September 28, 2023

## Background

June 8: reviewed conceptual playground design and approved partnership with Friends of Santa Cruz County Parks for fundraising

July 27: approved final conceptual playground design and Admin Policy V-19









# Playground Naming

Between June 9 and August 30, seventy name submissions received

6-person committee met to review and choose top three, using following criteria:

- 1) marketability/distinction/easy to say
- 2) significance to Capitola community
- 3) alignment with playground's shoreline theme

drum roll, please...

### Top 3 Choices

Jewel Box Playground at Jade Street Park Lighthouse Landing at Jade Street Park Treasure Cove at Jade Street Park

### Recommendation

Select a playground name for Universally Accessible Playground at Jade Street Park