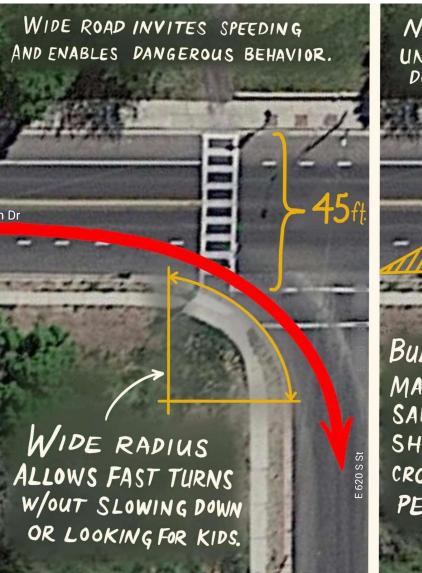

### Bay Avenue and Hill Street Traffic Safety Road Diet – Increased Visibility

A OF CAP