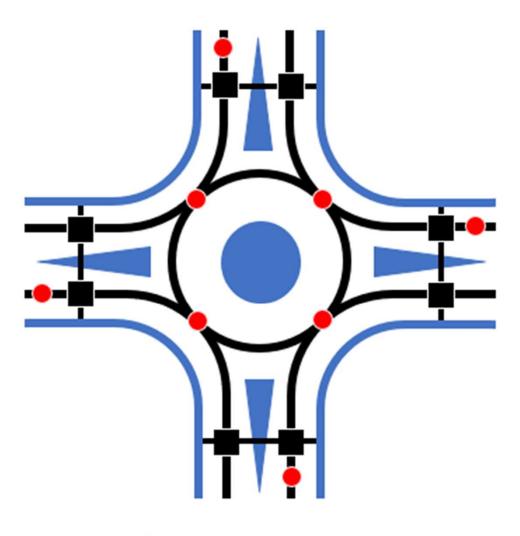

#### Bay Avenue and Hill Street Traffic Safety Roundabout – Conflict Points

OF CAP

PORA

#### Bay Avenue and Hill Street Traffic Safety Roundabout – Conflict Points

A OF CAP

#### Bay Avenue and Hill Street Traffic Safety Roundabout – Conflict Points

OF CAP

- 8 Vehicle Conflicts
- 8 Pedestrian Conflicts