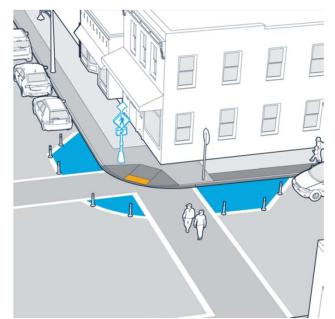

#### **Existing condition**

Interim curb extension (paint and delineators) Permanent curb extension and raised intersection