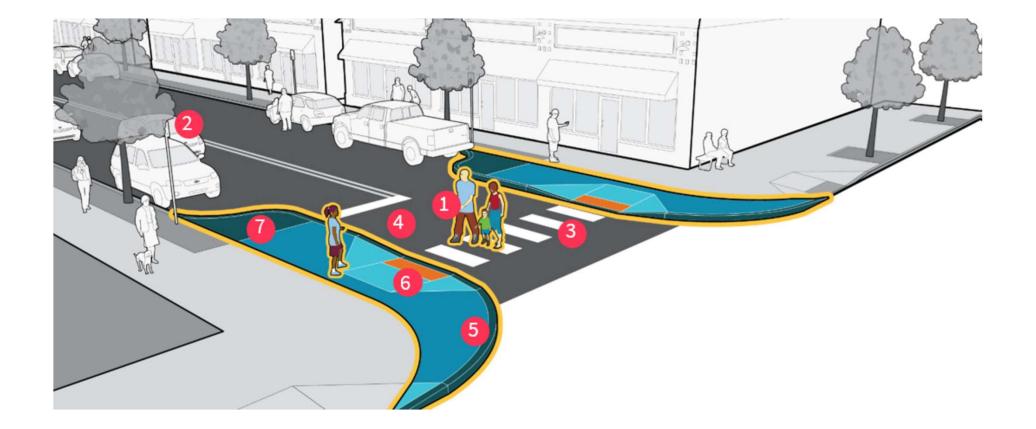

### Bay Avenue and Hill Street Traffic Safety Road Diet

### Bay Avenue and Hill Street Traffic Safety Road Diet "Quick Build"