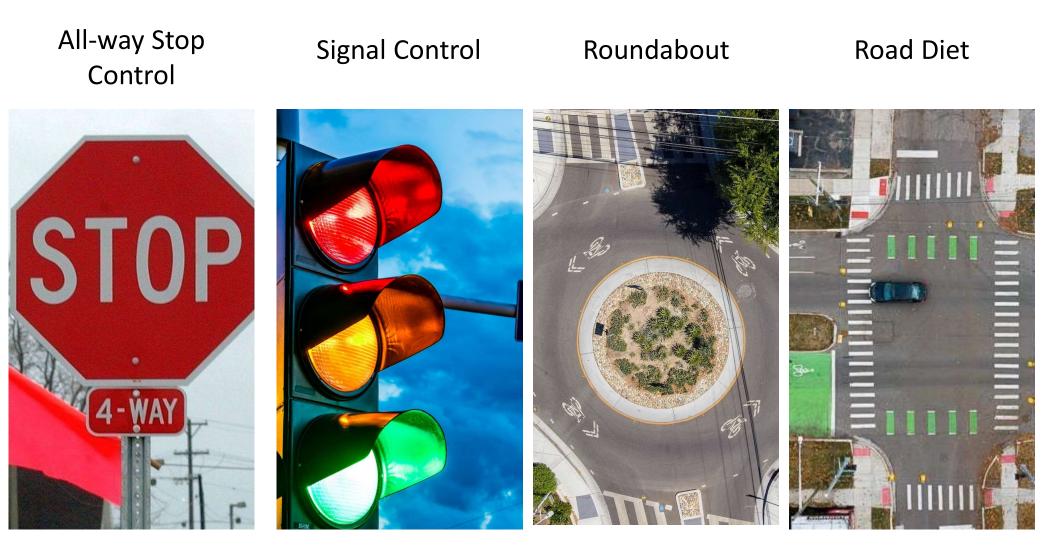

### Bay Avenue and Hill Street Traffic Safety Alternatives

### Bay Avenue and Hill Street Traffic Safety Signalized Intersection

### Bay Avenue and Hill Street Traffic Safety Signalized Intersection

OF CAL

### Bay Avenue and Hill Street Traffic Safety Roundabout

A OF CAP

RPORATED

### Bay Avenue and Hill Street Traffic Safety Roundabout

### Bay Avenue and Hill Street Traffic Safety Road Diet

### Bay Avenue and Hill Street Traffic Safety Road Diet "Quick Build"