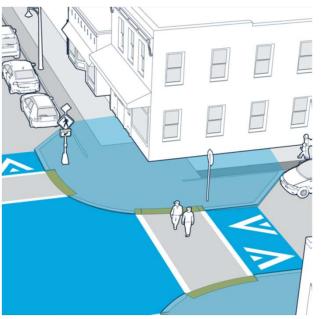

#### **Existing condition**

Interim curb extension (paint and delineators) Permanent curb extension and raised intersection