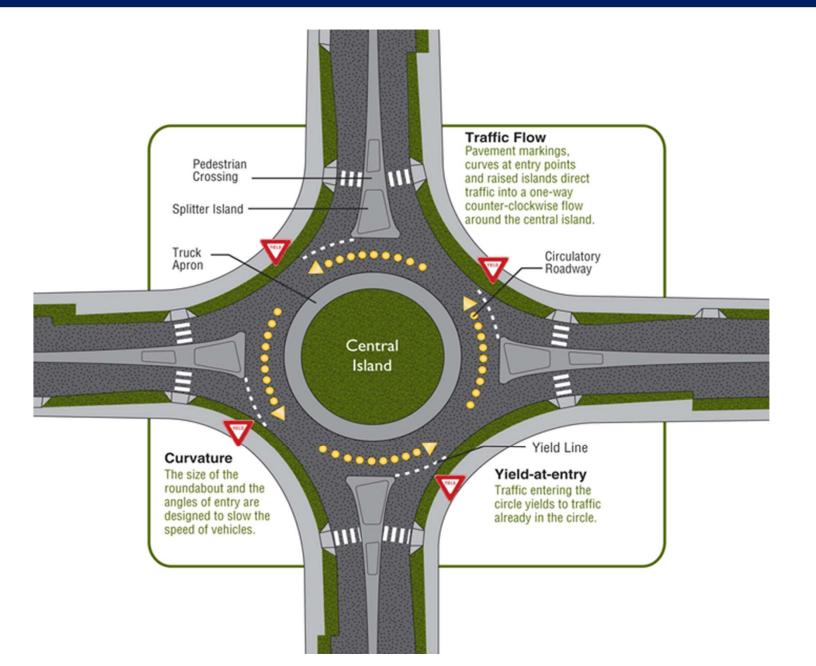

### Bay Avenue and Hill Street Traffic Safety Roundabout

A OF CAP

RPORATED

### Bay Avenue and Hill Street Traffic Safety Roundabout

#### Pros

- Reduction in conflict points for vechiles and pedestrains
- Shortened crossing distances
- Improved LOS
- Reduced GHG emissions

#### Cons

- High initial capital cost
- Driver uncertainty