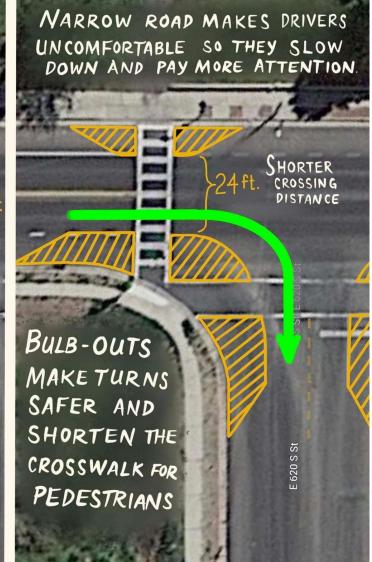

### Bay Avenue and Hill Street Traffic Safety Road Diet

OF CA

#### Pros

- Improved driver certainty
- Reduced vehicle speeds
- Increased pedestrian visibility
- Shortened crossing distances