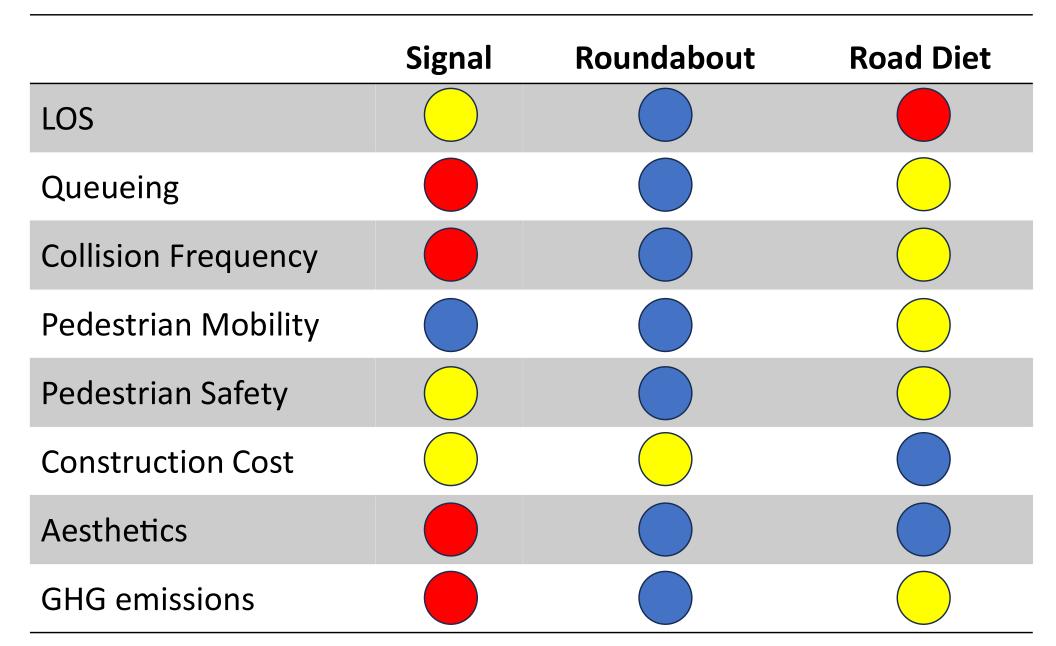

capital cost
- Driver uncertainty

### Bay Avenue and Hill Street Traffic Safety Road Diet





### Bay Avenue and Hill Street Traffic Safety Road Diet "Quick Build"

#### **Existing condition**

Interim curb extension (paint and delineators) Permanent curb extension and raised intersection









#### Bay Avenue and Hill Street Traffic Safety Road Diet – Reduced Speeds





OF CAP

### Bay Avenue and Hill Street Traffic Safety Road Diet – Increased Visibility

A OF CAP



### Bay Avenue and Hill Street Traffic Safety Road Diet

OF CA

#### Pros

- Improved driver certainty
- Reduced vehicle speeds
- Increased pedestrian visibility
- Shortened crossing distances

#### Cons

- Decreased LOS
- Increased queueing

### Bay Avenue and Hill Street Traffic Safety Alternatives Summary

OF CAL



### Bay Avenue and Hill Street Traffic Safety Road Diet "Quick Build" Examples

A OF CAP



### Bay Avenue and Hill Street Traffic Safety Road Diet "Quick Build" Examples





OF CA

### Bay Avenue and Hill Street Traffic Safety Next Steps – Staff Recommendation

# TCORPORATED 198

#### Short Term

- Winter 2023: Receive feedback from adjacent properties and complete public outreach
- Spring 2024 Spring 2026: Road Diet "Quick Build"

#### Long Term

- 2024: Roundabout public education/outreach
- On-going: Pursue funding options
- Summer 2026: Construct Roundabout

## Bay Avenue and Hill Street Traffic Safety Additional Slides

### Bay Avenue and Hill Street Traffic Safety Next Steps - Alternatives

OF CAL

#### Short Term Options

- Road Diet "Quick Build"
- Pursue permanent alternative