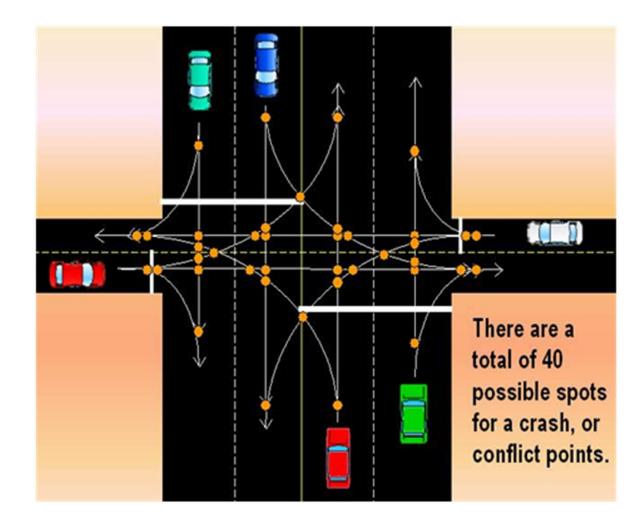

### Bay Avenue and Hill Street Traffic Safety Signalized Intersection

### Bay Avenue and Hill Street Traffic Safety Signalized Intersection

OF CAL

#### Pros

- Reduces driver uncertainty
- Provides designated crossing times

#### Cons

- High capital and maintenance costs
- Increased accident rate
- Asthetics
- Increased idle time