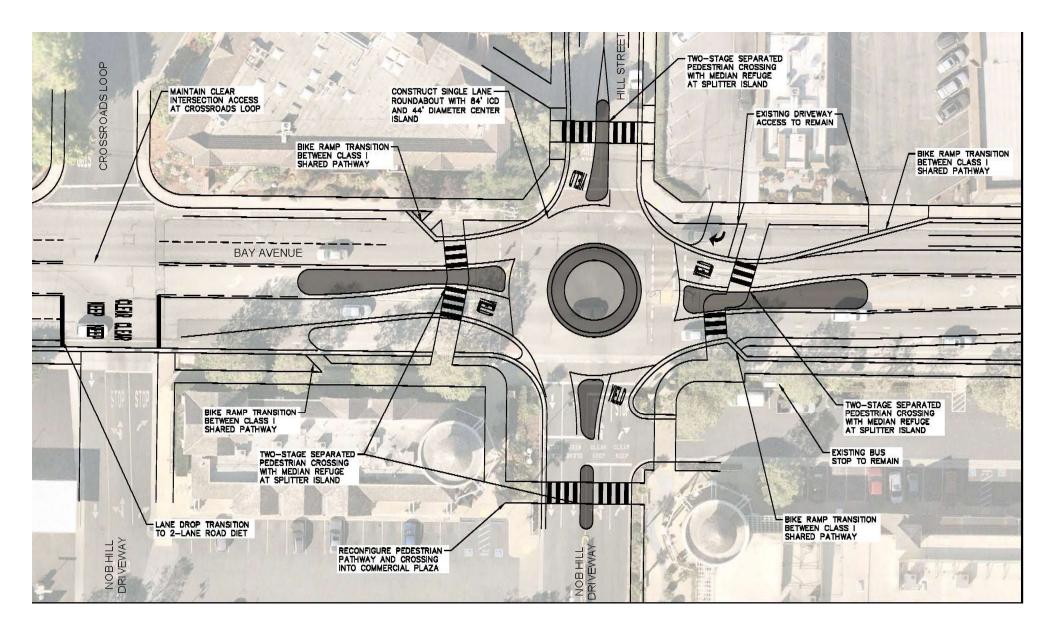

### Bay Avenue and Hill Street Traffic Safety Roundabout

A OF CAP

RPORATED

### Bay Avenue and Hill Street Traffic Safety Roundabout

#### Pros

- Reduction in conflict points for vechiles and pedestrains
- Shortened crossing distances
- Improved LOS
- Reduced GHG emissions

#### Cons

- High initial capital cost
- Driver uncertainty