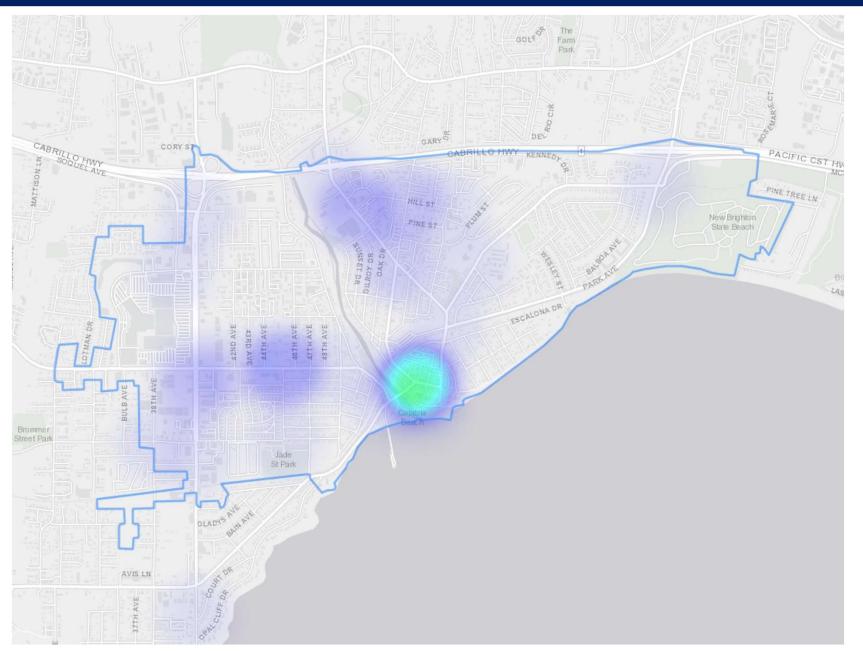

#### A OF CAP Bay Avenue and Hill Street Traffic Safety Pedestrian Accidents

PORAT