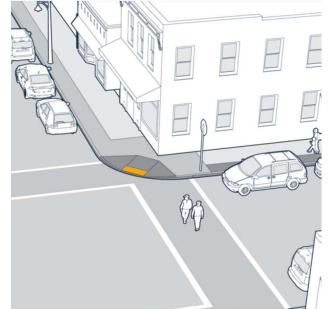

#### **Existing condition**

Interim curb extension (paint and delineators) Permanent curb extension and raised intersection