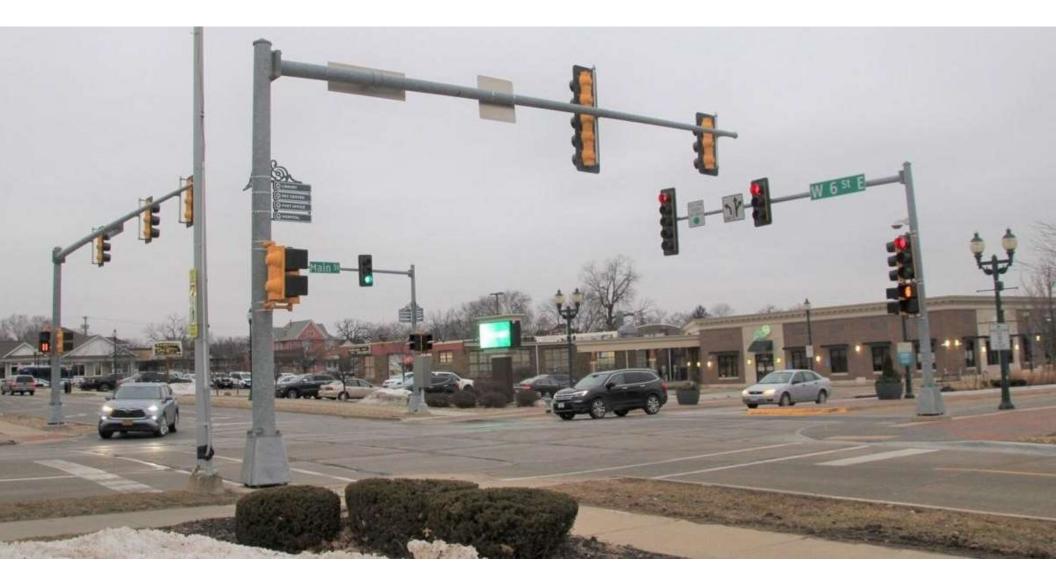

### Bay Avenue and Hill Street Traffic Safety Signalized Intersection

### Bay Avenue and Hill Street Traffic Safety Signalized Intersection

OF CAL

#### Pros

- Reduces driver uncertainty
- Provides designated crossing times

#### Cons

- High capital and maintenance costs
- Increased accident rate
- Asthetics
- Increased idle time