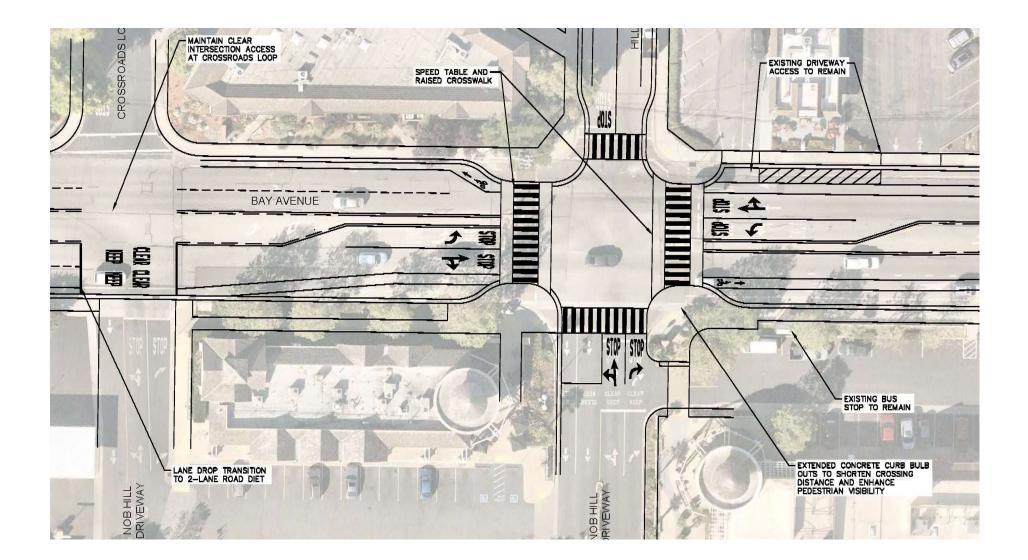

### Bay Avenue and Hill Street Traffic Safety Road Diet

### Bay Avenue and Hill Street Traffic Safety Road Diet "Quick Build"

#### **Existing condition**

Interim curb extension (paint and delineators) Permanent curb extension and raised intersection

#### Bay Avenue and Hill Street Traffic Safety Road Diet – Reduced Speeds

OF CAP

### Bay Avenue and Hill Street Traffic Safety Road Diet – Increased Visibility

A OF CAP

### Bay Avenue and Hill Street Traffic Safety Road Diet

OF CA

#### Pros

- Improved driver certainty
- Reduced vehicle speeds
- Increased pedestrian visibility
- Shortened crossing distances

#### Cons

- Decreased LOS
- Increased queueing