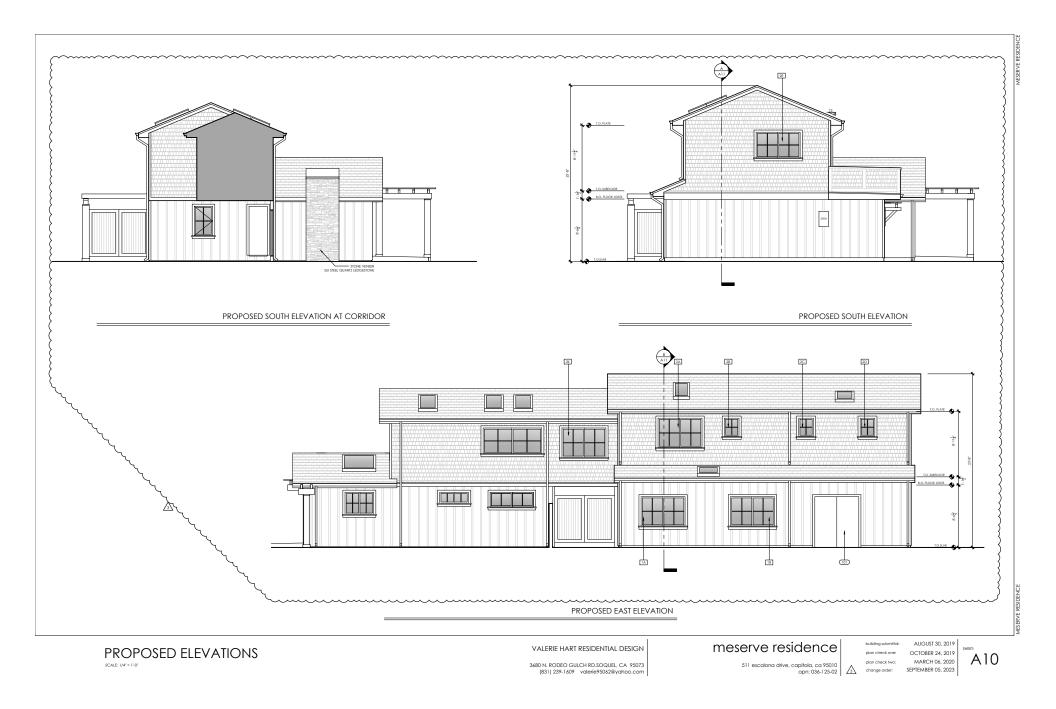

| pubmitta: AUGUST 30, 2019                                                                                                                                                                                                                                                                                      |

TITLE SHEET

VALERIE HART RESIDENTIAL DESIGN

S11 escalona difve, capitola, ca 95010 opn: 036-125-02

3680 N. RODEO GULCH RD.SOQUEL, CA 95073 (831) 239-1609 valerie95062@yahoo.com

T1

**WESERVE RESIDENCE**