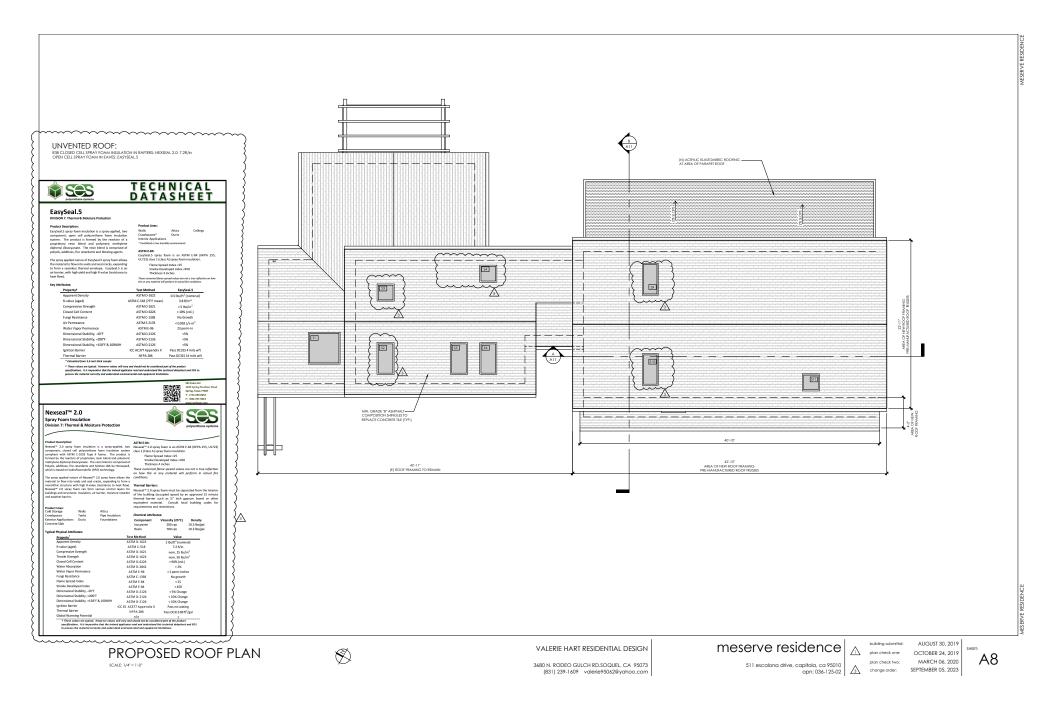

| pubmitta: AUGUST 30, 2019                                                                                                                                                                                                                                                                                      |

TITLE SHEET

VALERIE HART RESIDENTIAL DESIGN

S11 escalona difve, capitola, ca 95010 opn: 036-125-02

3680 N. RODEO GULCH RD.SOQUEL, CA 95073 (831) 239-1609 valerie95062@yahoo.com

T1

**WESERVE RESIDENCE**