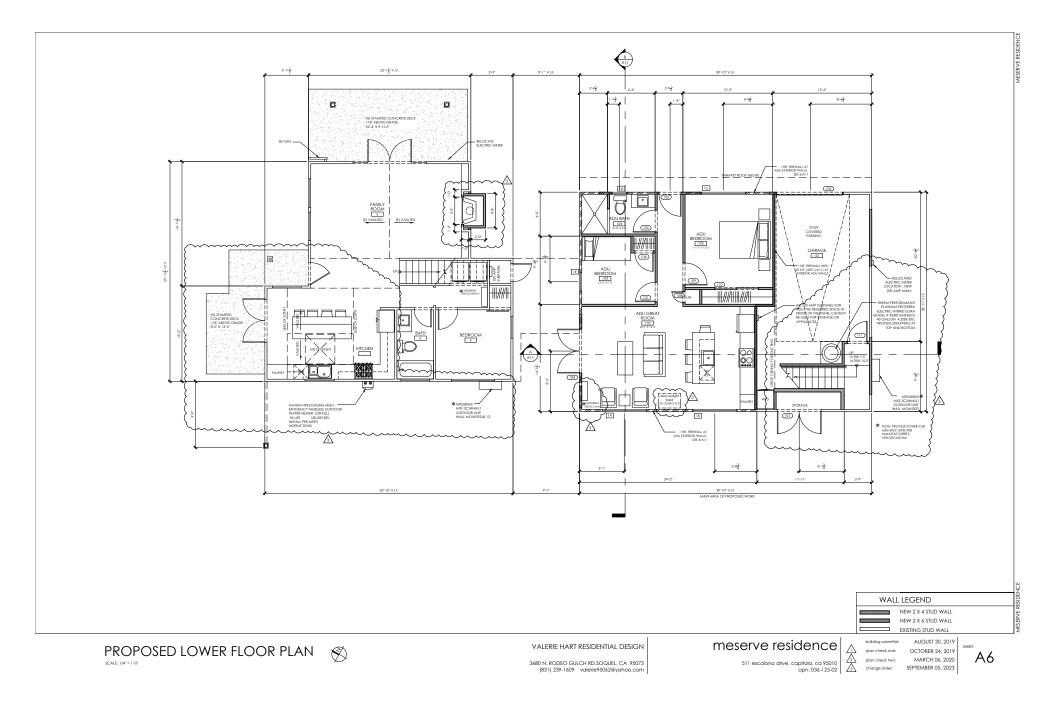

DEFERRED SUBMITTALS

1. TRUSS DESIGN AND DOCUMENTATION TO SUBMITTED UNDER SEPARATE COVER PER TRUSS MANUFACTURER ALONG WITH A REVIEW LETTER STAMPED AND SIGNED BY ENGINEER OF RECORD

|                               | STRUCTURAL DATA                                                                            |                                                                                                                                                                                                       |                                                                                                    |                                                                    |                                                                                                                                         |                                                                                                                                                                                                                                                                                                                                                                                                                                                                                                                                                                                                                                                                                                                                                                                                                                                                                                                                                                                                                                                                                                                                                                                                                                                                                                                                                                                                                                                                                                                                                                                                                                                                                                                                                                                                                                                                                           |                                                        | BUILDING INFORMATION SUMMARY                                                                                                                                                                               |                                                                                                                                                                                                                                                                                                                                                                                                                                                                                                                                                                                                                                                                                                                                                                                                                                                                                                                                                                                                                                                                                                                                                                                                                                                                                                                                                                                                                                                                                                                                                                                                                                                                                                                                                                                                                                                                                                                                                                                                                                                                                                                                                                     | CONTACTS                                                                                                                                                                                                                                                                                                            | DRAWING INDEX                                                                                                                                                                                                                                                                                                  |
|-------------------------------|--------------------------------------------------------------------------------------------|-------------------------------------------------------------------------------------------------------------------------------------------------------------------------------------------------------|----------------------------------------------------------------------------------------------------|--------------------------------------------------------------------|-----------------------------------------------------------------------------------------------------------------------------------------|-------------------------------------------------------------------------------------------------------------------------------------------------------------------------------------------------------------------------------------------------------------------------------------------------------------------------------------------------------------------------------------------------------------------------------------------------------------------------------------------------------------------------------------------------------------------------------------------------------------------------------------------------------------------------------------------------------------------------------------------------------------------------------------------------------------------------------------------------------------------------------------------------------------------------------------------------------------------------------------------------------------------------------------------------------------------------------------------------------------------------------------------------------------------------------------------------------------------------------------------------------------------------------------------------------------------------------------------------------------------------------------------------------------------------------------------------------------------------------------------------------------------------------------------------------------------------------------------------------------------------------------------------------------------------------------------------------------------------------------------------------------------------------------------------------------------------------------------------------------------------------------------|--------------------------------------------------------|------------------------------------------------------------------------------------------------------------------------------------------------------------------------------------------------------------|---------------------------------------------------------------------------------------------------------------------------------------------------------------------------------------------------------------------------------------------------------------------------------------------------------------------------------------------------------------------------------------------------------------------------------------------------------------------------------------------------------------------------------------------------------------------------------------------------------------------------------------------------------------------------------------------------------------------------------------------------------------------------------------------------------------------------------------------------------------------------------------------------------------------------------------------------------------------------------------------------------------------------------------------------------------------------------------------------------------------------------------------------------------------------------------------------------------------------------------------------------------------------------------------------------------------------------------------------------------------------------------------------------------------------------------------------------------------------------------------------------------------------------------------------------------------------------------------------------------------------------------------------------------------------------------------------------------------------------------------------------------------------------------------------------------------------------------------------------------------------------------------------------------------------------------------------------------------------------------------------------------------------------------------------------------------------------------------------------------------------------------------------------------------|---------------------------------------------------------------------------------------------------------------------------------------------------------------------------------------------------------------------------------------------------------------------------------------------------------------------|----------------------------------------------------------------------------------------------------------------------------------------------------------------------------------------------------------------------------------------------------------------------------------------------------------------|
| 10                            | IBACKS                                                                                     | CORNER LOI                                                                                                                                                                                            |                                                                                                    |                                                                    |                                                                                                                                         |                                                                                                                                                                                                                                                                                                                                                                                                                                                                                                                                                                                                                                                                                                                                                                                                                                                                                                                                                                                                                                                                                                                                                                                                                                                                                                                                                                                                                                                                                                                                                                                                                                                                                                                                                                                                                                                                                           | 21'-1-1/4"<br>33'-2-3/4"                               | PROJECT DESCRIPTION                                                                                                                                                                                        | REMODEL AND 49 SF ADDITION TO (E) OFFICE, RESULTING IN A 1 BR/18A, 499 SF<br>ADU, CONVERSION OF (E) UNICONDITION 480 SF WORKSHOP INO INAITABLE<br>SPACE, ADDING, TOTAL OF ALL CONTINUES 37 (C) (E) 255 SR2 F 2A<br>AND BAK WITH 620 SF 2017. OF GRAAGESTORAGE.<br>AND BAK WITH 620 SF 2017. OF GRAAGESTORAGE 10 BE CONVERTED INTO ADU                                                                                                                                                                                                                                                                                                                                                                                                                                                                                                                                                                                                                                                                                                                                                                                                                                                                                                                                                                                                                                                                                                                                                                                                                                                                                                                                                                                                                                                                                                                                                                                                                                                                                                                                                                                                                               | OWNER:<br>CHRSTINE MSERVE<br>P.O. 80X 32973<br>LOS GATOS, CA 9502<br>PH: (40) 504-412<br>cmearer@pocklenet                                                                                                                                                                                                          | ARCHITECTURAL SHEETS:<br>TI: TITLE SHEET<br>T2: CALGREEN NANDATORY MEASURES<br>T3: CONDITIONS OF APPROVAL & BMP'S<br>-SURVEY                                                                                                                                                                                   |
| SIDE Y.                       | YARD                                                                                       | 1st STORY STREET SIDE<br>1st STORY (WEST SIDE-10%, NEIGHBOR WIDTH)<br>1st STORY (SOUTH SIDE-10%, LOT WIDTH)<br>1st STORY - GARAGE (SIDEWALK EXEMPT AREA)<br>2nd STORY - GARAGE (SIDEWALK EXEMPT AREA) |                                                                                                    |                                                                    |                                                                                                                                         |                                                                                                                                                                                                                                                                                                                                                                                                                                                                                                                                                                                                                                                                                                                                                                                                                                                                                                                                                                                                                                                                                                                                                                                                                                                                                                                                                                                                                                                                                                                                                                                                                                                                                                                                                                                                                                                                                           | 15-0"<br>9-9"<br>11'-0"<br>15-0"<br>22-3"              | DESIGN PERMIT MODIFICATION #2<br>MODRICATION 10 BUILDING PERMIT #20190433                                                                                                                                  | CREATING A 74 IS 72 88/104 ADU. REDUCED 35 00 F3/NR TO MAN<br>RESIDENCE IN GARAGE AREA RESULTION IN A 1/9 MAIN RESIDENCE.<br>CAUGUITODICE MER COUNTLY LEY<br>PANNING: ADD REFORT TO CHINNEY AND LES STORE VENES. SDING ON<br>ELEVATIONS CHANGE ROOM STULCCO AND BORDS AND BATT TO SINGLES AND<br>BACHDANG MAINTER TO MANUAL RESIDENCE IS STORE VENES.<br>RELIDING: CHANGE ROOM STULCCO AND BORDS AND BATT TO SINGLES AND<br>BACHDANG AND RESIDENCE IN AND BATT TO SINGLES AND<br>BACHDANG CHANGE ROOM STULCCO AND BORDS AND BATT TO SINGLES AND<br>BACHDANG CHANGE ROOM STULCCO AND BORDS AND BATT TO SINGLES AND<br>BACHDANG CHANGE ROOM STULCCO AND BORDS AND BATT TO SINGLES AND<br>BACHDANG CHANGE ROOM STULCCO AND BORDS AND BATT TO SINGLES AND<br>BACHDANG CHANGE ROOM STULCCO AND BORDS AND BATT TO SINGLES AND<br>BACHDANG CHANGE ROOM STULCCO AND BORDS AND BATT TO SINGLES AND<br>BACHDANG CHANGE ROOM STULCCO AND BORDS AND BATT TO SINGLES AND<br>BACHDANG CHANGE ROOM STULCCO AND BORDS AND BATT TO SINGLES AND<br>BACHDANG CHANGE ROOM STULCCO AND BORDS AND BATT TO SINGLES AND<br>BACHDANG CHANGE ROOM STULCCO AND BORDS AND BATT TO SINGLES AND<br>BACHDANG CHANGE ROOM STULCCO AND BORDS AND BATT TO SINGLES AND<br>BACHDANG CHANGE ROOM STULCCO AND STULCCO | PROJECT DESIGNER:<br>VALER HAR REDENILA DESGN<br>VALER HAR SOLICUT RAD<br>SOUBL CA 5003<br>PH: (BI) 291-409<br>vider/95028/graho.com                                                                                                                                                                                | L1:LANDSCARE PLAN<br>A1.: EXISTING SITE PLAN<br>A1.2: RROFOSED SITE PLAN<br>A2: EXISTING/DEMOLITION RIST R.COR PLAN<br>A3: EXISTING/DEMOLITION SECOND FLOOR PLAN<br>A4: EXISTING ROOF PLAN                                                                                                                     |
| ~ -                           |                                                                                            | 2nd STORY -                                                                                                                                                                                           |                                                                                                    |                                                                    | MAX (60%)<br>3,312 sq.ff.                                                                                                               | EXISTING (61.89<br>3,411 sq.ft.                                                                                                                                                                                                                                                                                                                                                                                                                                                                                                                                                                                                                                                                                                                                                                                                                                                                                                                                                                                                                                                                                                                                                                                                                                                                                                                                                                                                                                                                                                                                                                                                                                                                                                                                                                                                                                                           | 7:-9"<br>23:-8"<br>5) PROPOSED (59.9%)<br>3,305 sq.ft. | ZONING DESIGNATION: OCCUPANCY CLASSIFICATION: LOT AREA:                                                                                                                                                    | CAPITOL, CA 95010<br>OSA 125-02<br>R-1<br>R-3(U) TYPE V-B-NOLASPRINKLERED<br>5.513 G.G.F.                                                                                                                                                                                                                                                                                                                                                                                                                                                                                                                                                                                                                                                                                                                                                                                                                                                                                                                                                                                                                                                                                                                                                                                                                                                                                                                                                                                                                                                                                                                                                                                                                                                                                                                                                                                                                                                                                                                                                                                                                                                                           | SURVEYOR:<br>AIPHA LMD SURVEYORS INC.<br>AIPHA LMD SURVEYORS INC.<br>AIPHA LMD SURVEYORS INC.<br>SCOTTS VLICE, CA 9264<br>COTTS VLICE, CA 9264<br>Pr (BI) 1084-63<br>STRUCTIVALE INCIDENT:<br>AIB IOCAT PL<br>POTREO SURVEY 44-302<br>Ph (BI) 1284-836<br>derodel@gmail.com<br>ENERGY COMPLANCE:<br>LINDA MURE CEPE | AS EXITING BEYNIONS<br>AS REPORTED RETING REAN<br>A7: REPORTED BECKNO FLOOR FLAN<br>AR: REPORTED BEVNIONS<br>A10: PROFESS LEVAIDONS<br>A10: PROFESS DELIVAIDONS<br>A11: REPORTSS DECINIS<br>A12: DECINICA INVECTIVATIONS<br>A12: DECINICA INVECTIVATIONS<br>A12: DECINICA INVECTIVATIONS<br>STRUCTURAL SHEFTS: |
| Monae (E) 2nd<br>(E) TOTA     | (E) 1st STORY     837 sq.1       (E) 2nd STORY     388 sq.1       (E) TOTAL     1,225 sq.2 | 88 sq.ft.<br>225 sq.ft.                                                                                                                                                                               | OR PORCH     A       454 sq.ft.*     430 s       <150 sq.ft.>     430 s       304 sq.ft.     430 s | OFFICE/<br>ADU<br>430 sq. ff.<br>430 sq. ff.                       | ft. 772 sq.ft.                                                                                                                          |                                                                                                                                                                                                                                                                                                                                                                                                                                                                                                                                                                                                                                                                                                                                                                                                                                                                                                                                                                                                                                                                                                                                                                                                                                                                                                                                                                                                                                                                                                                                                                                                                                                                                                                                                                                                                                                                                           | 2,343 sq.ft.<br>i. 1,068 sq.ft.<br>i. 3,411 sq.ft.     | EXISTING F.A.R.:<br>PROPOSED F.A.R.:<br>PARKING (PROVIDED):<br><u>CODE NOTE:</u>                                                                                                                           | 3.41 SQ.FL (41.85)<br>3.365 SQ.FL (97.87)<br>I COVERED AND 2 UNCOVERED<br>ALL WORK INDUCATED ON THE PLANS SHALL COMPLY WITH THE FOLLOWING CODES:<br>2016 C/C, CKC, CMC, CYC, CA, ELCT CODE, CAL GREEN, CA REARY CODES:<br>2016 C/C, CKC, CMC, CYC, CA, ELCT CODE, CAL GREEN, CA REARY CODES:<br>A AMERICE DY THE STATE OF CALVERON 2016 CALVERON BUILDING CODES:<br>A AMERICE DY THE STATE OF CALVERON                                                                                                                                                                                                                                                                                                                                                                                                                                                                                                                                                                                                                                                                                                                                                                                                                                                                                                                                                                                                                                                                                                                                                                                                                                                                                                                                                                                                                                                                                                                                                                                                                                                                                                                                                              |                                                                                                                                                                                                                                                                                                                     |                                                                                                                                                                                                                                                                                                                |
| (P) 2nd<br>(P) 101.<br>PARKIP | PART OF GARAGE CONVERTED TO ADU-<br>PARKING SPACE DOES NOT NEED TO BE<br>COVERED           |                                                                                                                                                                                                       |                                                                                                    | 346 sq.ft.<br>-<br>-<br>346 sq.ft.<br>REQUIRED<br>OF WHICH MUST BE | - 203 sq.ft. - 12.88 sq.ft. - 3.305 sq.ft. - 3.305 sq.ft. EXISTING (NO CHANGE) EXISTING (NO CHANGE) E 35PACES, TWO OF WHICH ARE COVERED | FIRE NOTES ACCESS INVESTIGATION OF THE POTENTIAL OWNERADE AND SALE & ANNINUM OF FOUR (4) INCHES IN ACCESS INVESTIGATION OF THE INFORMATION OF THE AND AND ALL STRUCTURES. ASTOCI CLARANCE WILL BE AMARINARED WITH INCH-COMBINING VIEW INCHCOMMUNING ALL STRUCTURES. THE STRUCTURES ARE INCOMPLICITIES WITH CARGONARE MULTION AND INFORMATION ACCUMPATION ALL STRUCTURES. THE INFORMATION RESERVED 1.000 OPM/120 MIN LOCATION CORRECT STRUCTURES AND ALL STRUCTURES. THE INFORMATION RESERVED 1.000 OPM/120 MIN LOCATION CORRECT STRUCTURES. LOCATION CORRECT STRUCTURES AND ALL STRUCTURES. LOCATION CORRECT STRUCTURES AND ALL STRUCTURES. LOCATION CORRECT STRUCTURES AND ALL STRUCTURES. LOCATION CORRECT STRUCTURES. LOCATION. LOCATION CORRECT STRUCTURES. LOCATION STRUCTURES. |                                                        | 124 OTS STREET<br>SAMIA CSUIZ CA023<br>Butler05338gmal.com<br>LANDSCAPE ARCHITECT:<br>ELIEN COOPER ASSOCIATES<br>ELIEN COOPER ASSOCIATES<br>ELIEN COOPER TEST<br>SAMIA CSUIZ (APSS22<br>PH: (B31) 426-6445 | STINCTURE OFFICE<br>STRUCTURE NOTES & SPECIFICATIONS<br>S2-FOURDATION PLAN & DETAILS<br>S3-SECOND FOR FRAMING PLAN & DETAILS<br>S4: ROOF FRAMING PLAN & DETAILS                                                                                                                                                                                                                                                                                                                                                                                                                                                                                                                                                                                                                                                                                                                                                                                                                                                                                                                                                                                                                                                                                                                                                                                                                                                                                                                                                                                                                                                                                                                                                                                                                                                                                                                                                                                                                                                                                                                                                                                                     |                                                                                                                                                                                                                                                                                                                     |                                                                                                                                                                                                                                                                                                                |
| <u></u>                       | * THERE & A CREDIT OF 150 kg/th. FOR FIRST RUGOR COVERED PORCHES AND UISTARS DECKS         |                                                                                                                                                                                                       |                                                                                                    |                                                                    |                                                                                                                                         |                                                                                                                                                                                                                                                                                                                                                                                                                                                                                                                                                                                                                                                                                                                                                                                                                                                                                                                                                                                                                                                                                                                                                                                                                                                                                                                                                                                                                                                                                                                                                                                                                                                                                                                                                                                                                                                                                           |                                                        |                                                                                                                                                                                                            |                                                                                                                                                                                                                                                                                                                                                                                                                                                                                                                                                                                                                                                                                                                                                                                                                                                                                                                                                                                                                                                                                                                                                                                                                                                                                                                                                                                                                                                                                                                                                                                                                                                                                                                                                                                                                                                                                                                                                                                                                                                                                                                                                                     | SPACES                                                                                                                                                                                                                                                                                                              | pubmitta: AUGUST 30, 2019                                                                                                                                                                                                                                                                                      |