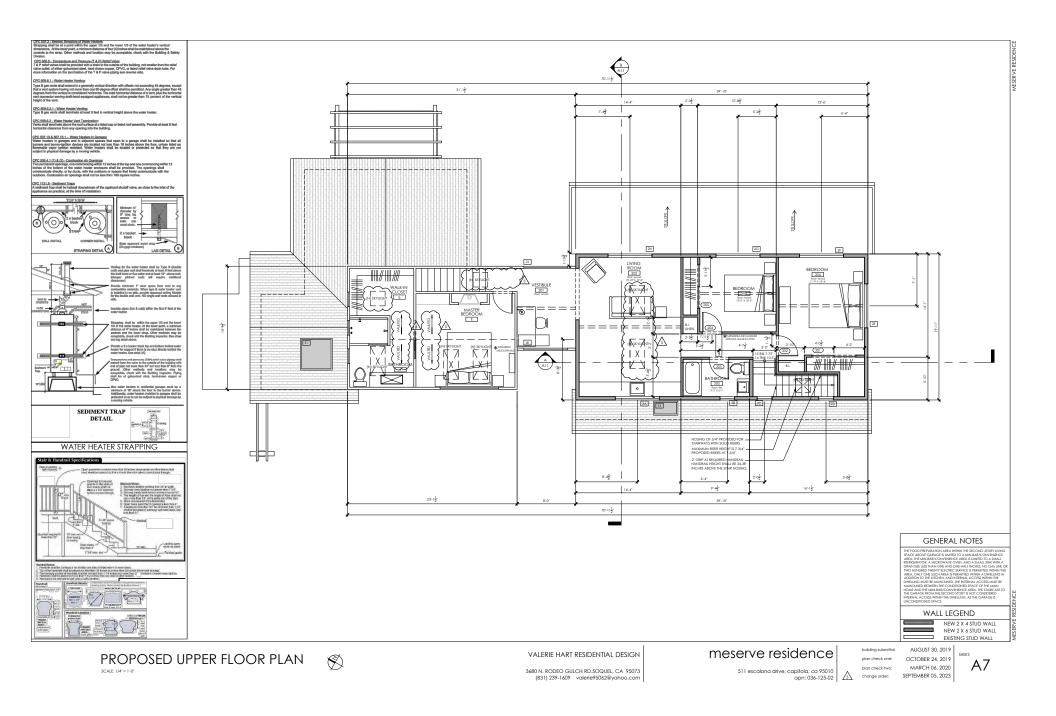

| pubmitta: AUGUST 30, 2019                                                                                                                                                                                                                                                                                      |

TITLE SHEET

VALERIE HART RESIDENTIAL DESIGN

S11 escalona difve, capitola, ca 95010 opn: 036-125-02

3680 N. RODEO GULCH RD.SOQUEL, CA 95073 (831) 239-1609 valerie95062@yahoo.com

T1

**WESERVE RESIDENCE**