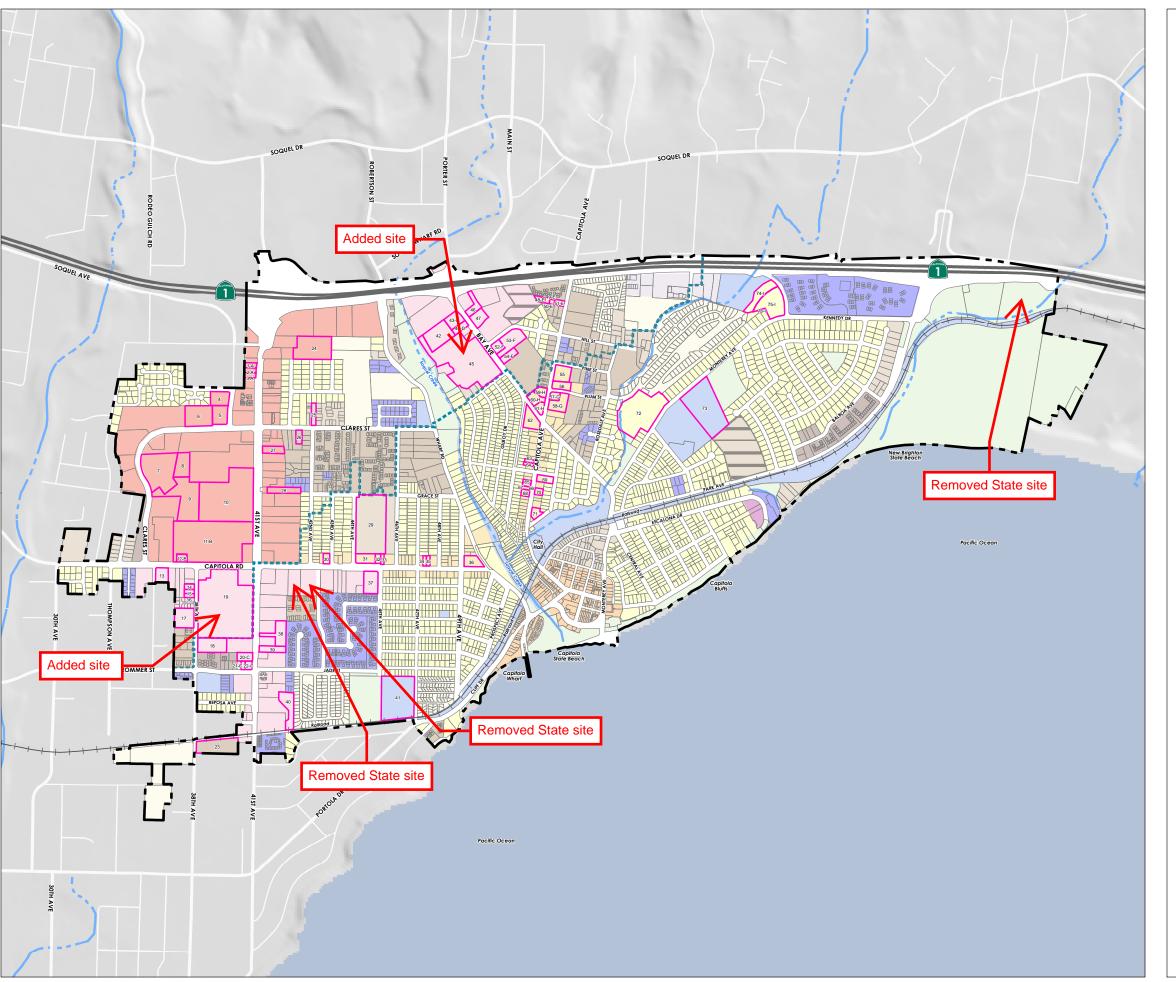

## RHNA SITES

## NOTES

Maps and data are to be used for reference purposes only. Map features are approximate, and are not necessarily accurate to surveying or engineering standards. The City of Capitola makes no warranty or guarantee as to the content (the source is often third party), accuracy, timeliness, or completeness of any of the data provided, and assumes no legal responsibility for information contained on this map. Any use of this product with respect to accuracy and precision shall be the sole responsibility of the user.

Base map and data from City of Capitola and Santa Cruz County GIS data. Direct all inquires to the City of Capitola Planning Division at [831] 475-7300 or at planning@ci.capitola.ca.us.

Drawn by: RRM Design Group; Created on: September 14, 2023. ArcMap GIS. Version 10.8.1. Redlands, CA: Esri