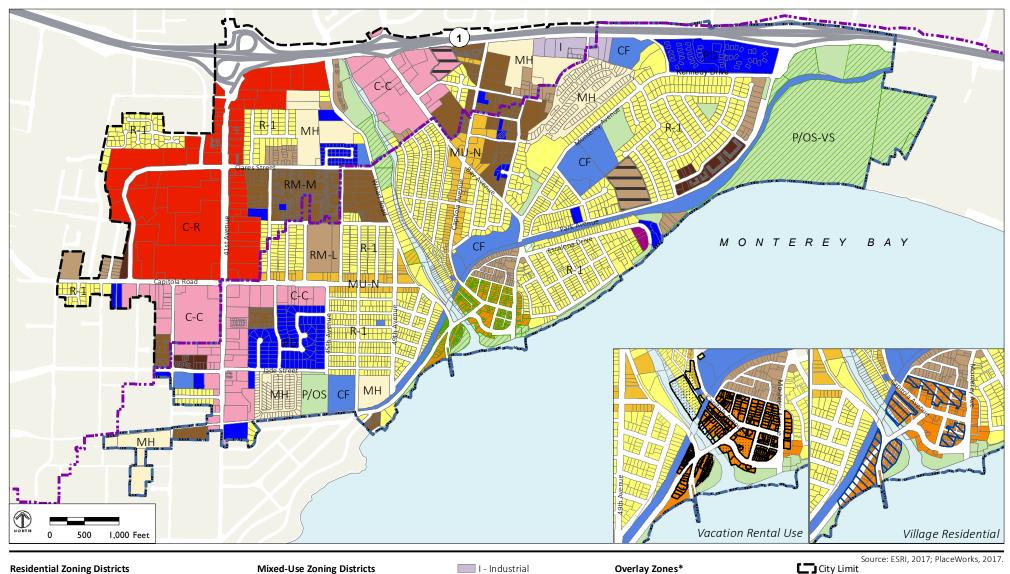

### CITY OF CAPITOLA

ZONING MAP

R-1 - Single-Family Residential

RM-L - Multi-Family Residential, Low Density

RM-M - Multi-Family Residential, Medium Density

RM-H - Multi-Family Residential, High Density

MH - Mobile Home Park

MU-V - Mixed Use Village

MU-N - Mixed Use Neighborhood

## **Commercial and Industrial Zoning Districts**

C-R - Regional Commercial

C-C - Community Commercial

### **Other Zoning Districts**

P/OS - Parks and Open Space -CZ - Coastal Zone

CF - Community Facility

PD - Planned Development

# VS - Visitor Serving

AHO - Affordable Housing Overlay

-VRU - Vacation Rental Use

■ -VR - Village Residential -VS - Visitor Serving

■■ Santa Cruz Coastal Zone Boundary

**Zoning Map Certified** June 9, 2021 by CA Coastal Commission

<sup>\*</sup>See Local Coastal Program Habitats Map for boundaries of Environmentally Sensitive Habitats Area Overlay Zone.