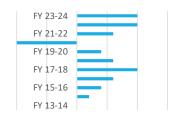

## 2023-24 Budget

#### Expenditures = \$5.8 million

- > \$3.7 million Salaries & Benefits
- >\$1.6 million Services & Supplies
- >\$508,000 Other

#### Revenues = \$5.1 million

- \$3.68 million JPA member jurisdictions
- \$643,600 Dog Licenses
- \$125,000 Fees & Merchandise
- \$650,000 Donations

-15.00%10.00%-5.00% 0.00% 5.00% 10.00%15.00%