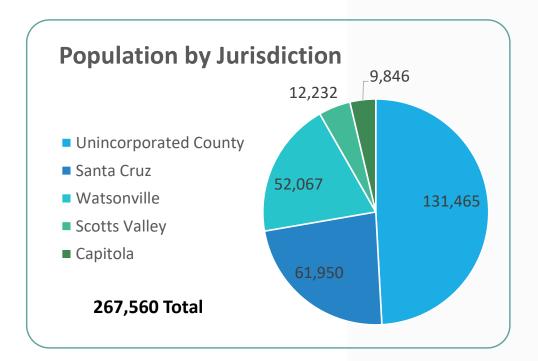

# Santa Cruz County Animal Services JPA

**Amber Rowland**, General Manager Amber.Rowland@santacruzcountyca.gov

# **Key County Statistics**









## 2023-24 Budget

#### Expenditures = \$5.8 million

- > \$3.7 million Salaries & Benefits
- >\$1.6 million Services & Supplies
- >\$508,000 Other

#### Revenues = \$5.1 million

- \$3.68 million JPA member jurisdictions
- \$643,600 Dog Licenses
- \$125,000 Fees & Merchandise
- \$650,000 Donations





-15.00%10.00%-5.00% 0.00% 5.00% 10.00%15.00%

# **Staffing**









#### **SHELTER**

1 Manager

2 Supervisors

7.75 Workers



#### **CLINIC**

1 Veterinarian

1 RVT Supervisor

2.4 RVTs



## ADMIN & CLIENT SERVICES

1 Gen Manager

1 Admin Manager

1 Accountant

1 Supervisor

5.75 Client Services



#### **ANIMAL CONTROL**

1 Manager

1 Dispatcher

5 Officers



#### **VOLUNTEERS**

1 Supervisor

200+ Volunteers

**SCCAS** Foundation

General Representation = 26

Management = 5