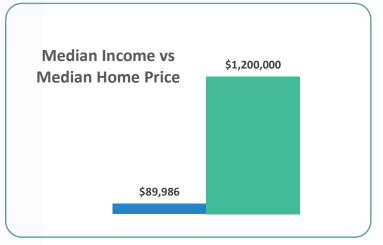

# Santa Cruz County Animal Services JPA

**Amber Rowland**, General Manager Amber.Rowland@santacruzcountyca.gov

# **Key County Statistics**









## 2023-24 Budget

#### Expenditures = \$5.8 million

- > \$3.7 million Salaries & Benefits
- >\$1.6 million Services & Supplies
- >\$508,000 Other

#### Revenues = \$5.1 million

- \$3.68 million JPA member jurisdictions
- \$643,600 Dog Licenses
- \$125,000 Fees & Merchandise
- \$650,000 Donations





-15.00%10.00%-5.00% 0.00% 5.00% 10.00%15.00%

# **Staffing**









#### **SHELTER**

1 Manager

2 Supervisors

7.75 Workers



#### **CLINIC**

1 Veterinarian

1 RVT Supervisor

2.4 RVTs



## ADMIN & CLIENT SERVICES

1 Gen Manager

1 Admin Manager

1 Accountant

1 Supervisor

5.75 Client Services



#### **ANIMAL CONTROL**

1 Manager

1 Dispatcher

5 Officers



#### **VOLUNTEERS**

1 Supervisor

200+ Volunteers

**SCCAS** Foundation

General Representation = 26

Management = 5

**T