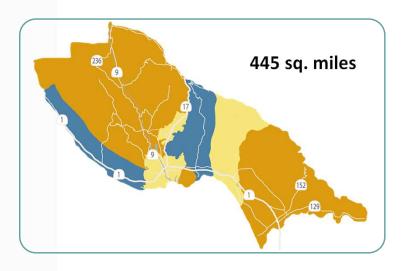

# Santa Cruz County Animal Services JPA

**Amber Rowland**, General Manager Amber.Rowland@santacruzcountyca.gov

# **Key County Statistics**









## 2023-24 Budget

#### Expenditures = \$5.8 million

- > \$3.7 million Salaries & Benefits
- >\$1.6 million Services & Supplies
- >\$508,000 Other

#### Revenues = \$5.1 million

- \$3.68 million JPA member jurisdictions
- \$643,600 Dog Licenses
- \$125,000 Fees & Merchandise
- \$650,000 Donations





-15.00%10.00%-5.00% 0.00% 5.00% 10.00%15.00%

# **Staffing**









#### **SHELTER**

1 Manager

2 Supervisors

7.75 Workers



#### **CLINIC**

1 Veterinarian

1 RVT Supervisor

2.4 RVTs



## ADMIN & CLIENT SERVICES

1 Gen Manager

1 Admin Manager

1 Accountant

1 Supervisor

5.75 Client Services



#### **ANIMAL CONTROL**

1 Manager

1 Dispatcher

5 Officers



#### **VOLUNTEERS**

1 Supervisor

200+ Volunteers

**SCCAS** Foundation

General Representation = 26

Management = 5

*