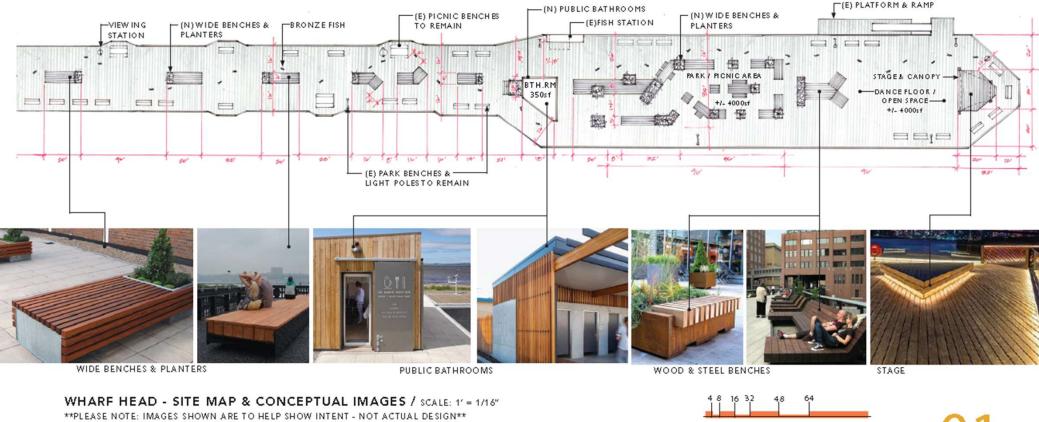

#### WHARF HEAD - SITE MAP & CONCEPTUAL IMAGES / SCALE: 1' = 1/16" \*\*PLEASE NOTE: IMAGES SHOWN ARE TO HELP SHOW INTENT - NOT ACTUAL DESIGN\*\*

FUSE ARCHITECTS + BUILDERS

512 CAPITOLA AVE. CAPITOLA, CA. 831.479.9295 DRAFT / INITIAL CONCEPTS FOR PUBLIC OUTREACH CAPITOLA WHARF LONG-TERM PLAN DATE 03.06.2025