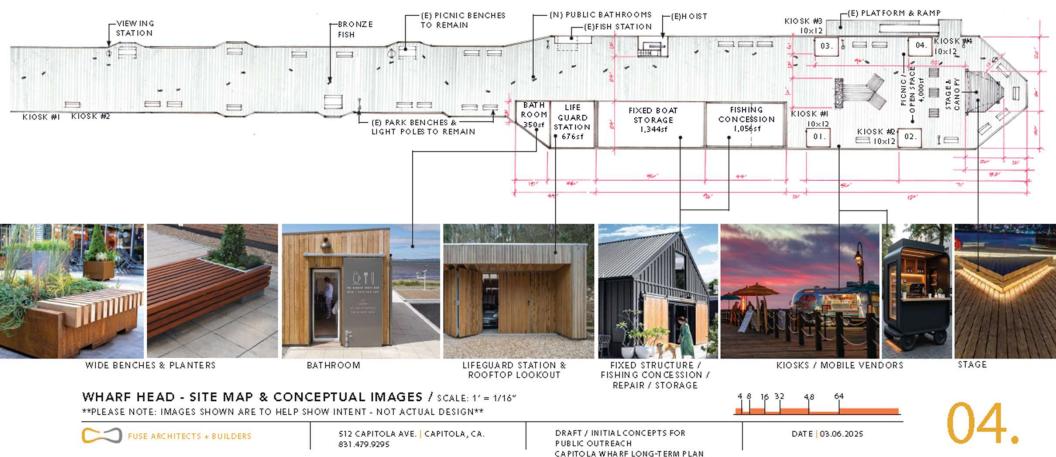

#### WHARF HEAD - SITE MAP & CONCEPTUAL IMAGES / SCALE: 1' = 1/16" \*\*PLEASE NOTE: IMAGES SHOWN ARE TO HELP SHOW INTENT - NOT ACTUAL DESIGN\*\*

FUSE ARCHITECTS + BUILDERS

512 CAPITOLA AVE. CAPITOLA, CA. 831.479.9295 DRAFT / INITIAL CONCEPTS FOR PUBLIC OUTREACH CAPITOLA WHARF LONG-TERM PLAN DATE 03.06.2025

Examples of Mobile Kiosks : Food/ Drink/ Mobile Fishing/ Non-Powered Watercraft

Lifeguard Station

Fixed Low-Cost Structure for Fishing Concession with Boat Rental & Repair

Lifeguard Station Fixed Low-Cost Structure for Fishing Concession Mobile Kiosks for Food and Drink Vendors

Fixed All Weather Building for Fishing Concession & Flexible Market Space

Fixed Structure for Fishing Concession

All Weather Building For Full Restaurant