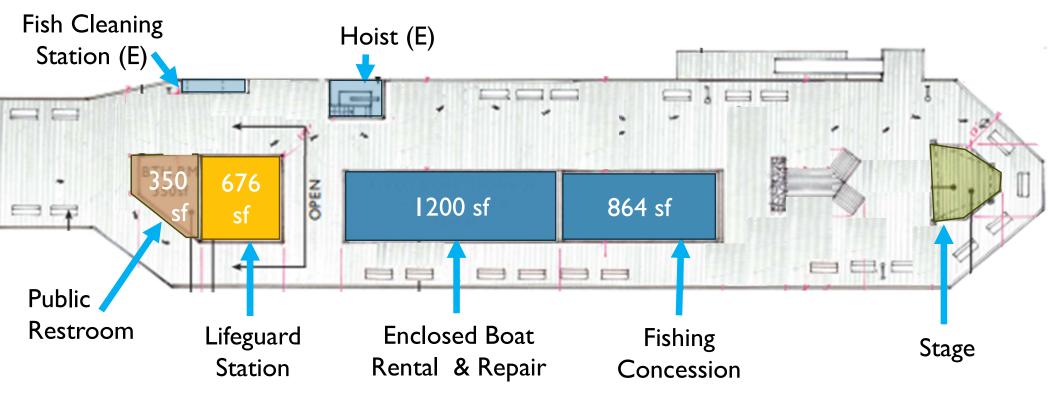

#### 12 ENHANCED PUBLIC REALM AND FIXED FISHING CONCESSION:

- A. Fixed Low-Cost Structure for Fishing Concession with boat rental / repair & fixed boat storage / mooring buoys, dingy service and hoist
- B. Public gathering infrastructure including: Benches / Stage / Shade Structure(s)
- C. Fixed Lifeguard station with Personal Rescue Water Craft (PRWC).
- D. Additional public restroom(s) at the end of the wharf

## OQ ENHANCED PUBLIC REALM AND FIXED FISHING CONCESSION:

- A. Fixed Low-Cost Structure for Fishing Concession with boat rental / repair & fixed boat storage mooring buoys, dingy service and hoist
- B. Public gathering infrastructure including: Benches / Stage / Shade Structure(s)
- C. Fixed Lifeguard station with Personal Rescue Water Craft (PRWC).
- D. Additional public restroom(s) at the end of the wharf

## **CONCESSION:**

- A. Fixed Low-Cost Structure for Fishing Concession with boat rental / repair & fixed boat storage mooring buoys, dingy service and hoist
- B. Public gathering infrastructure including: Benches / Stage / Shade Structure(s)
- C. Fixed Lifeguard station with Personal Rescue Water Craft (PRWC).
- D. Additional public restroom(s) at the end of the wharf

Lifeguard Station

Fixed Low-Cost Structure for Fishing Concession with Boat Rental & Repair