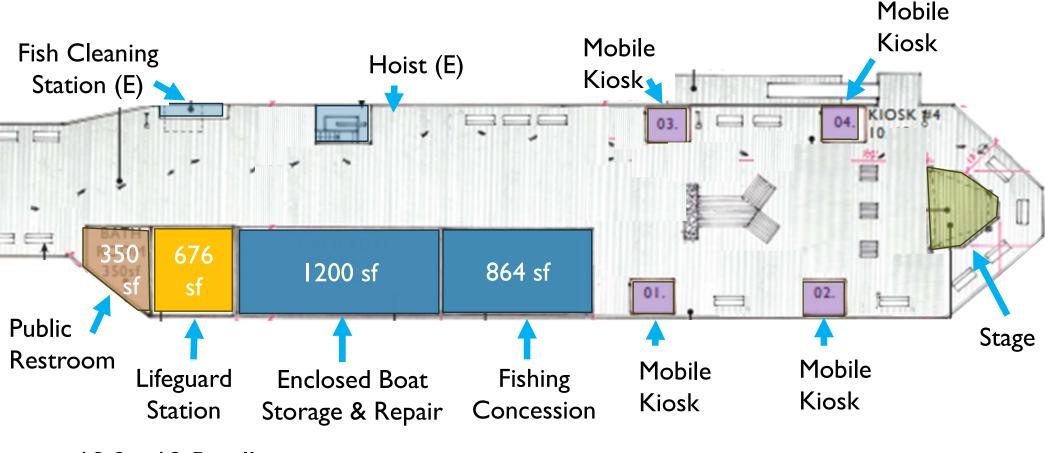

#### 5 ENHANCED PUBLIC REALM WITH FIXED FISHING CONCESSION & FLEXIBLE MARKET SPACE:

A. Fixed all weather building Fishing Concession with boat rental / repair & fixed boat storage / mooring buoys, dingy service and hoist

- B. Fixed Flexible Market Space for food & beverage concessions w/ open space for public (IE: fish market)
- C. Lifeguard station with Personal Rescue Water Craft (PRWC).
- D. Public gathering infrastructure including: Benches/ Stage / Shade Structure(s)
- E. Additional public restroom(s) at the end of the wharf

#### OPTION 05 / BUDGET APPROXIMATION: (+/-) \$2.2M to \$3.2M

## 05. ENHANCED PUBLIC REALM WITH FIXED FISHING CONCESSION & FLEXIBLE MARKET SPACE:

- A. Fixed all weather building Fishing Concession with boat rental / repair & fixed boat storage / mooring buoys, dingy service and hoist
- B. Fixed Flexible Market Space for food & beverage concessions w/ open space for public
- C. Lifeguard station with Personal Rescue Water Craft (PRWC).
- D. Public gathering infrastructure including: Benches/ Stage / Shade Structure(s)
- E. Additional public restroom(s) at the end of the wharf

Fixed All Weather Building for Fishing Concession & Flexible Market Space