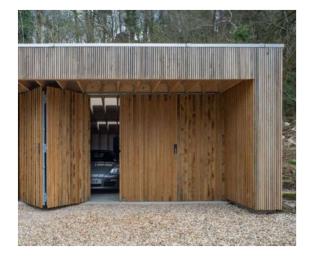

Wood Benches

Public Bathrooms

STAGE

Lifeguard Station

Fixed Low-Cost Structure for Fishing Concession with Boat Rental & Repair