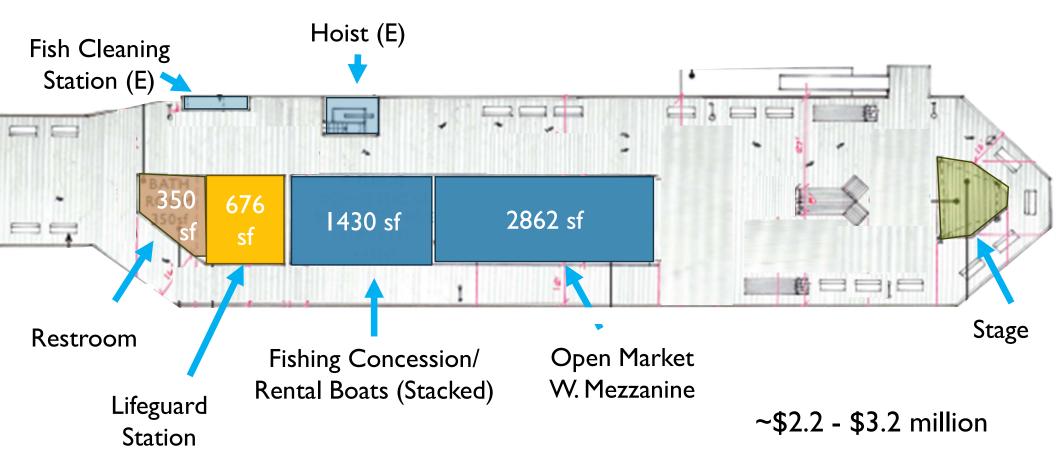

#### 5 ENHANCED PUBLIC REALM WITH FIXED FISHING CONCESSION & FLEXIBLE MARKET SPACE:

A. Fixed all weather building Fishing Concession with boat rental / repair & fixed boat storage / mooring buoys, dingy service and hoist

- B. Fixed Flexible Market Space for food & beverage concessions w/ open space for public (IE: fish market)
- C. Lifeguard station with Personal Rescue Water Craft (PRWC).
- D. Public gathering infrastructure including: Benches/ Stage / Shade Structure(s)
- E. Additional public restroom(s) at the end of the wharf

#### OPTION 05 / BUDGET APPROXIMATION: (+/-) \$2.2M to \$3.2M

## 05. ENHANCED PUBLIC REALM WITH FIXED FISHING CONCESSION & FLEXIBLE MARKET SPACE:

- A. Fixed all weather building Fishing Concession with boat rental / repair & fixed boat storage / mooring buoys, dingy service and hoist
- B. Fixed Flexible Market Space for food & beverage concessions w/ open space for public
- C. Lifeguard station with Personal Rescue Water Craft (PRWC).
- D. Public gathering infrastructure including: Benches/ Stage / Shade Structure(s)
- E. Additional public restroom(s) at the end of the wharf

Fixed All Weather Building for Fishing Concession & Flexible Market Space