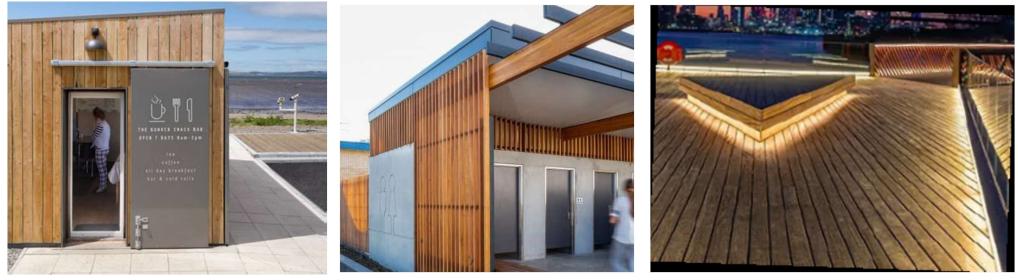

Wood Benches

Public Bathrooms

STAGE

Examples of Mobile Kiosks : Food/ Drink/ Mobile Fishing/ Non-Powered Watercraft

Lifeguard Station

Fixed Low-Cost Structure for Fishing Concession with Boat Rental & Repair

Lifeguard Station Fixed Low-Cost Structure for Fishing Concession Mobile Kiosks for Food and Drink Vendors

Fixed All Weather Building for Fishing Concession & Flexible Market Space

Fixed Structure for Fishing Concession

All Weather Building For Full Restaurant