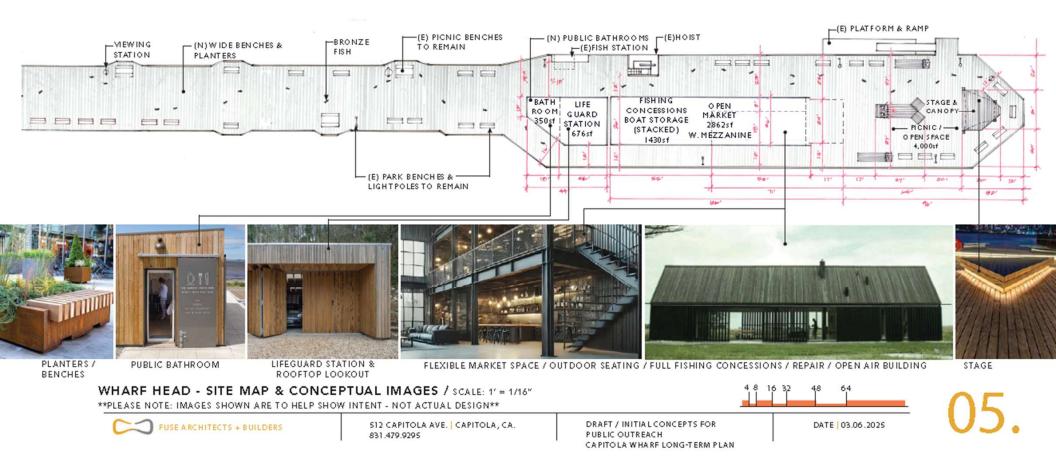

#### WHARF HEAD - SITE MAP & CONCEPTUAL IMAGES / SCALE: 1' = 1/16" \*\*PLEASE NOTE: IMAGES SHOWN ARE TO HELP SHOW INTENT - NOT ACTUAL DESIGN\*\*

FUSE ARCHITECTS + BUILDERS

512 CAPITOLA AVE. CAPITOLA, CA. 831.479.9295 DRAFT / INITIAL CONCEPTS FOR PUBLIC OUTREACH CAPITOLA WHARF LONG-TERM PLAN DATE 03.06.2025

#### 5 ENHANCED PUBLIC REALM WITH FIXED FISHING CONCESSION & FLEXIBLE MARKET SPACE:

A. Fixed all weather building Fishing Concession with boat rental / repair & fixed boat storage / mooring buoys, dingy service and hoist

- B. Fixed Flexible Market Space for food & beverage concessions w/ open space for public (IE: fish market)
- C. Lifeguard station with Personal Rescue Water Craft (PRWC).
- D. Public gathering infrastructure including: Benches/ Stage / Shade Structure(s)
- E. Additional public restroom(s) at the end of the wharf

#### OPTION 05 / BUDGET APPROXIMATION: (+/-) \$2.2M to \$3.2M

## 05. ENHANCED PUBLIC REALM WITH FIXED FISHING CONCESSION & FLEXIBLE MARKET SPACE:

- A. Fixed all weather building Fishing Concession with boat rental / repair & fixed boat storage / mooring buoys, dingy service and hoist
- B. Fixed Flexible Market Space for food & beverage concessions w/ open space for public
- C. Lifeguard station with Personal Rescue Water Craft (PRWC).
- D. Public gathering infrastructure including: Benches/ Stage / Shade Structure(s)
- E. Additional public restroom(s) at the end of the wharf