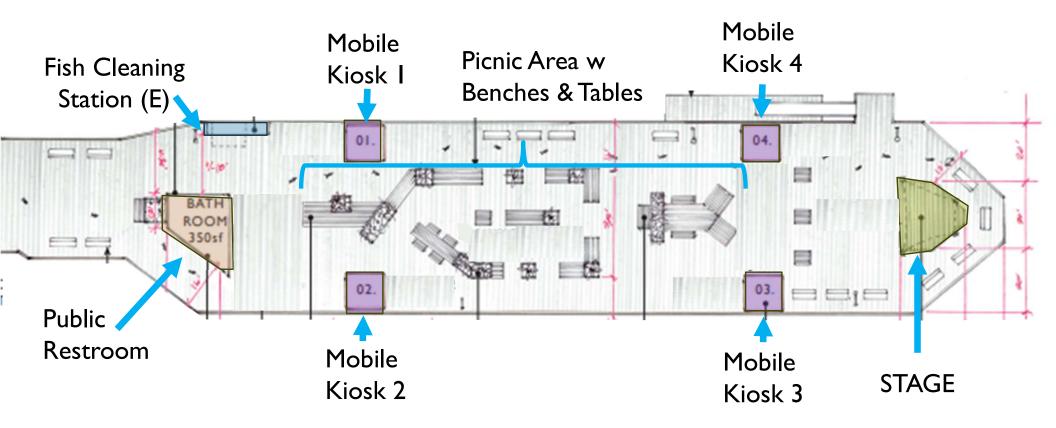

#### O ENHANCED PUBLIC REALM AND MOBILE VENDORS:

- A. Majority Open Space with up to four (4) Mobile Kiosks for Variety of Uses
  - (Examples: Food/Drink/Mobile Fishing Shop/Non-Power Water Craft Rental Kayaks, Paddle Boards, etc.)
- B. Public gathering infrastructure including Benches / Stage / Shade structures
- C. Additional public restroom(s) at the Wharf Head
- D. Remove (E) Hoist

## O ENHANCED PUBLIC REALM AND MOBILE VENDORS:

- A. Majority Open Space with up to four (4) Mobile Kiosks for Variety of Uses (Examples: Food/Drink/Mobile Fishing Shop/Non-Power Water Craft Rental
  B. Public gathering infrastructure including Benches / Stage / Shade structures
  C. Additional public restroom(s) at the Wharf Head
- D. Remove (E) Hoist

## OP ENHANCED PUBLIC REALM AND MOBILE VENDORS:

- A. Majority Open Space with up to four (4) Mobile Kiosks for Variety of Uses (Examples: Food/Drink/Mobile Fishing Shop/Non-Power Water Craft Rental
  P. Public catheories infractmuctures including Penches / Stage / Shade structures
- B. Public gathering infrastructure including Benches / Stage / Shade structures
- C. Additional public restroom(s) at the Wharf Head
- D. Remove (E) Hoist