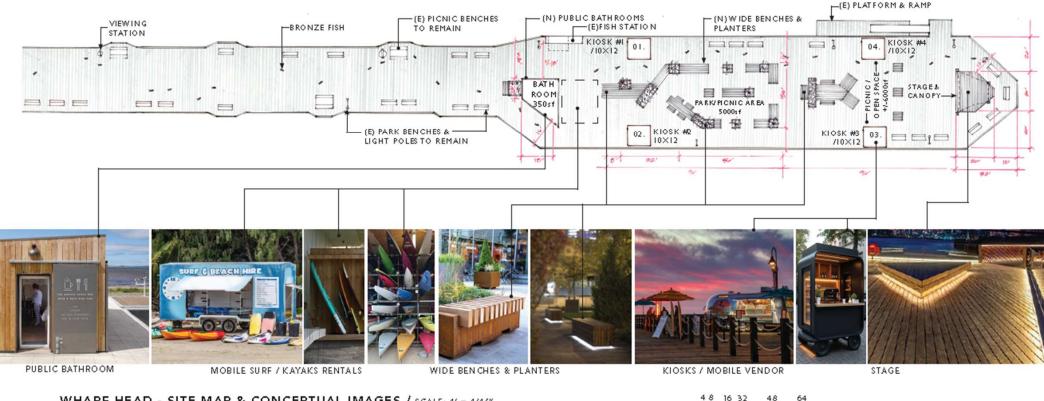

#### WHARF HEAD - SITE MAP & CONCEPTUAL IMAGES / SCALE: 1' = 1/16" \*\*PLEASE NOTE: IMAGES SHOWN ARE TO HELP SHOW INTENT - NOT ACTUAL DESIGN\*\*

FUSE ARCHITECTS + BUILDERS

512 CAPITOLA AVE. CAPITOLA, CA. 831.479.9295 DRAFT / INITIAL CONCEPTS FOR PUBLIC OUTREACH CAPITOLA WHARF LONG-TERM PLAN DATE 03.06.2025

## O ENHANCED PUBLIC REALM AND MOBILE VENDORS:

- A. Majority Open Space with up to four (4) Mobile Kiosks for Variety of Uses (Examples: Food/Drink/Mobile Fishing Shop/Non-Power Water Craft Rental
  B. Public gathering infrastructure including Benches / Stage / Shade structures
  C. Additional public restroom(s) at the Wharf Head
- D. Remove (E) Hoist

## OP ENHANCED PUBLIC REALM AND MOBILE VENDORS:

- A. Majority Open Space with up to four (4) Mobile Kiosks for Variety of Uses (Examples: Food/Drink/Mobile Fishing Shop/Non-Power Water Craft Rental
  P. Public catheories infractmuctures including Penches / Stage / Shade structures
- B. Public gathering infrastructure including Benches / Stage / Shade structures
- C. Additional public restroom(s) at the Wharf Head
- D. Remove (E) Hoist

Examples of Mobile Kiosks : Food/ Drink/ Mobile Fishing/ Non-Powered Watercraft