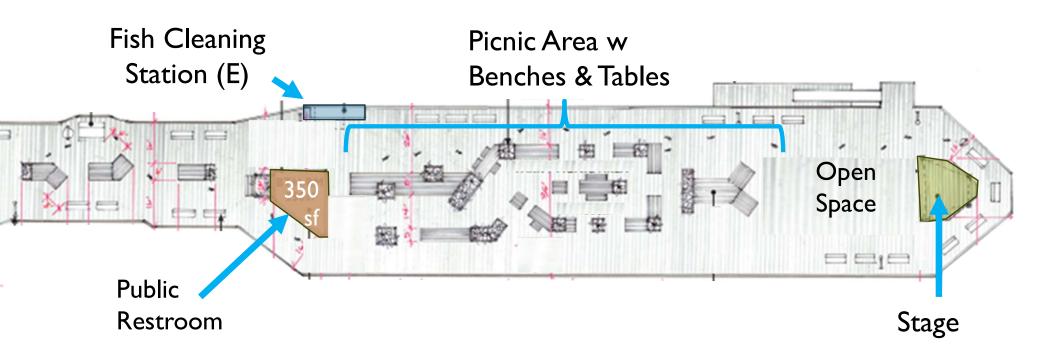

#### WHARF HEAD - SITE MAP & CONCEPTUAL IMAGES / SCALE: 1' = 1/16" \*\*PLEASE NOTE: IMAGES SHOWN ARE TO HELP SHOW INTENT - NOT ACTUAL DESIGN\*\*

FUSE ARCHITECTS + BUILDERS

512 CAPITOLA AVE. CAPITOLA, CA. 831.479.9295 DRAFT / INITIAL CONCEPTS FOR PUBLIC OUTREACH CAPITOLA WHARF LONG-TERM PLAN DATE 03.06.2025