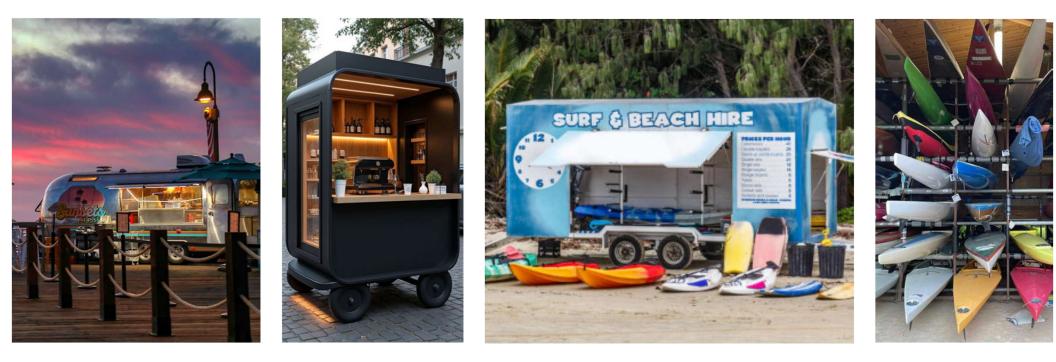

#### O ENHANCED PUBLIC REALM AND MOBILE VENDORS:

- A. Majority Open Space with up to four (4) Mobile Kiosks for Variety of Uses
  - (Examples: Food/Drink/Mobile Fishing Shop/Non-Power Water Craft Rental Kayaks, Paddle Boards, etc.)
- B. Public gathering infrastructure including Benches / Stage / Shade structures
- C. Additional public restroom(s) at the Wharf Head
- D. Remove (E) Hoist

## O ENHANCED PUBLIC REALM AND MOBILE VENDORS:

- A. Majority Open Space with up to four (4) Mobile Kiosks for Variety of Uses (Examples: Food/Drink/Mobile Fishing Shop/Non-Power Water Craft Rental
  B. Public gathering infrastructure including Benches / Stage / Shade structures
  C. Additional public restroom(s) at the Wharf Head
- D. Remove (E) Hoist

## OP ENHANCED PUBLIC REALM AND MOBILE VENDORS:

- A. Majority Open Space with up to four (4) Mobile Kiosks for Variety of Uses (Examples: Food/Drink/Mobile Fishing Shop/Non-Power Water Craft Rental
  P. Public catheories infractmuctures including Penches / Stage / Shade structures
- B. Public gathering infrastructure including Benches / Stage / Shade structures
- C. Additional public restroom(s) at the Wharf Head
- D. Remove (E) Hoist

Examples of Mobile Kiosks : Food/ Drink/ Mobile Fishing/ Non-Powered Watercraft