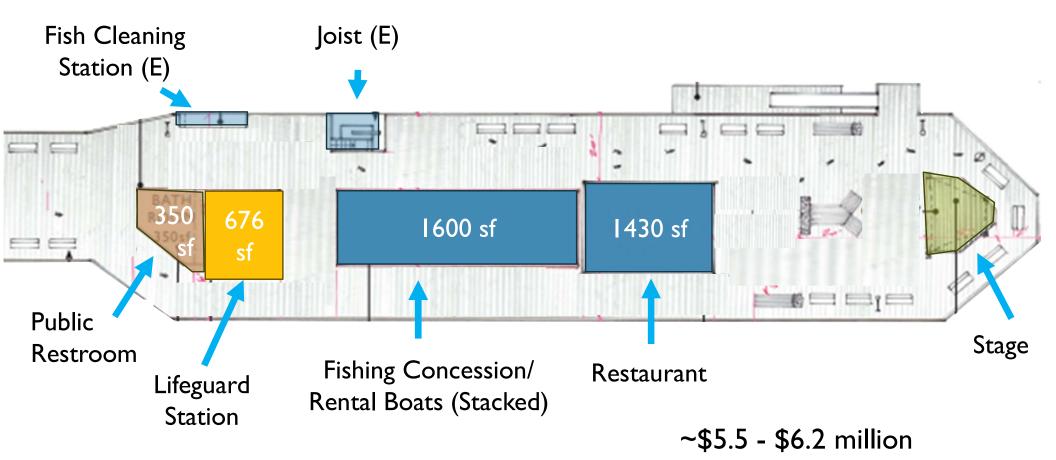

## CONCEPTUAL LAYOUT / USE PLAN - OPTION 06

#### PERMANENT STRUCTURES / REPLACING BUILDINGS & PUBLIC SPACE:

A. Fixed all weather building Fishing Concession with boat rental / repair & fixed boat storage / mooring buoys, dingy service and hoist

- B. Fixed all weather building for a full restaurant
- C. Lifeguard station with Personal Rescue Water Craft (PRWC).
- D. Public gathering infrastructure including Benches / Stage / Shade Structure(s)
- E. Additional public restroom(s) at the end of the wharf

#### OPTION 06 / BUDGET APPROXIMATION: (+/-) \$5.5M to \$6.2M

### PERMANENT STRUCTURES / REPLACING BUILDINGS & PUBLIC SPACE:

- A. Fixed all weather building Fishing Concession with boat rental / repair & fixed boat storage / mooring buoys, dingy service and hoist
- B. Fixed all weather building for a full restaurant
- C. Lifeguard station with Personal Rescue Water Craft (PRWC).
- D. Public gathering infrastructure including Benches / Stage / Shade Structure(s)
- E. Additional public restroom(s) at the end of the wharf

Fixed Structure for Fishing Concession

All Weather Building For Full Restaurant

#### TOTAL ESTIMATE: 5.5M - 6.2M

ENHANCED PUBLIC SPACE / PARK: (+/-) \$250K PUBLIC RESTROOM (2 STALL): (+/-) \$600K LIFEGUARD STATION / LOOKOUT: (+/-) \$200K PERMANENT BOAT STORAGE & FISHING CONCESSION: (+/-) \$1.2K PERMANENT RESTAURANT: (+/-) \$3.3M ANY NECESSARY ENGINEERING: T.B.D.