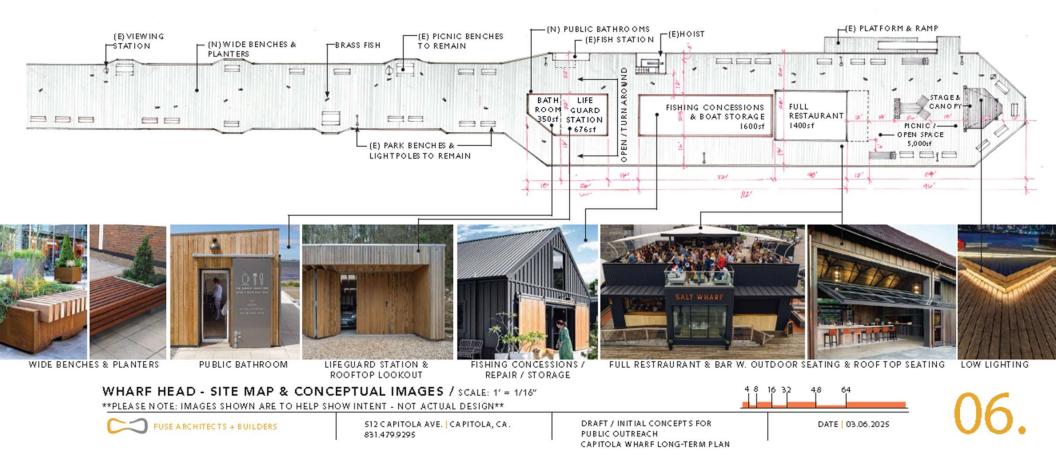

#### PERMANENT STRUCTURES / REPLACING BUILDINGS & PUBLIC SPACE:

A. Fixed all weather building Fishing Concession with boat rental / repair & fixed boat storage / mooring buoys, dingy service and hoist

- B. Fixed all weather building for a full restaurant
- C. Lifeguard station with Personal Rescue Water Craft (PRWC).
- D. Public gathering infrastructure including Benches / Stage / Shade Structure(s)
- E. Additional public restroom(s) at the end of the wharf

### PERMANENT STRUCTURES / REPLACING BUILDINGS & PUBLIC SPACE:

- A. Fixed all weather building Fishing Concession with boat rental / repair & fixed boat storage / mooring buoys, dingy service and hoist
- B. Fixed all weather building for a full restaurant
- C. Lifeguard station with Personal Rescue Water Craft (PRWC).
- D. Public gathering infrastructure including Benches / Stage / Shade Structure(s)
- E. Additional public restroom(s) at the end of the wharf

Fixed Structure for Fishing Concession

All Weather Building For Full Restaurant