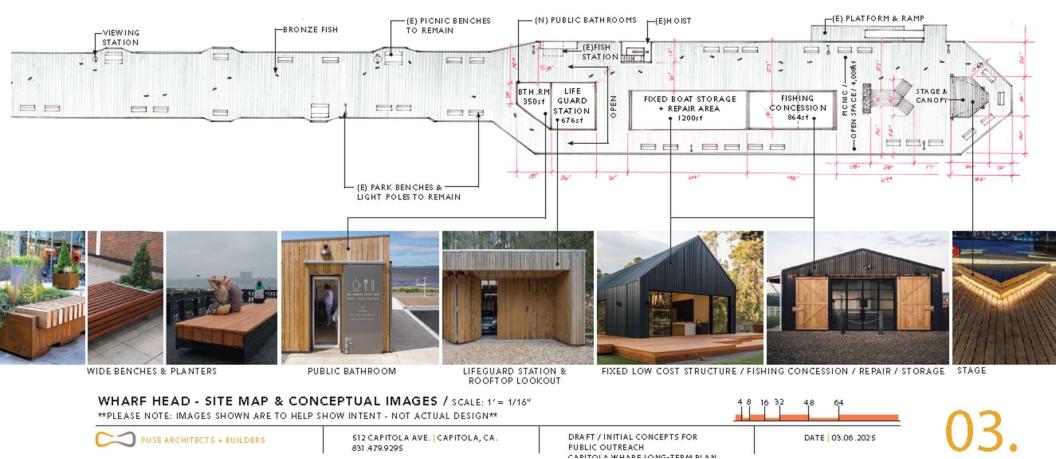

#### WHARF HEAD - SITE MAP & CONCEPTUAL IMAGES / SCALE: 1' = 1/16" \*\*PLEASE NOTE: IMAGES SHOWN ARE TO HELP SHOW INTENT - NOT ACTUAL DESIGN\*\*

FUSE ARCHITECTS + BUILDERS

512 CAPITOLA AVE. CAPITOLA, CA. 831.479.9295 DRAFT / INITIAL CONCEPTS FOR PUBLIC OUTREACH CAPITOLA WHARF LONG-TERM PLAN DATE 03.06.2025