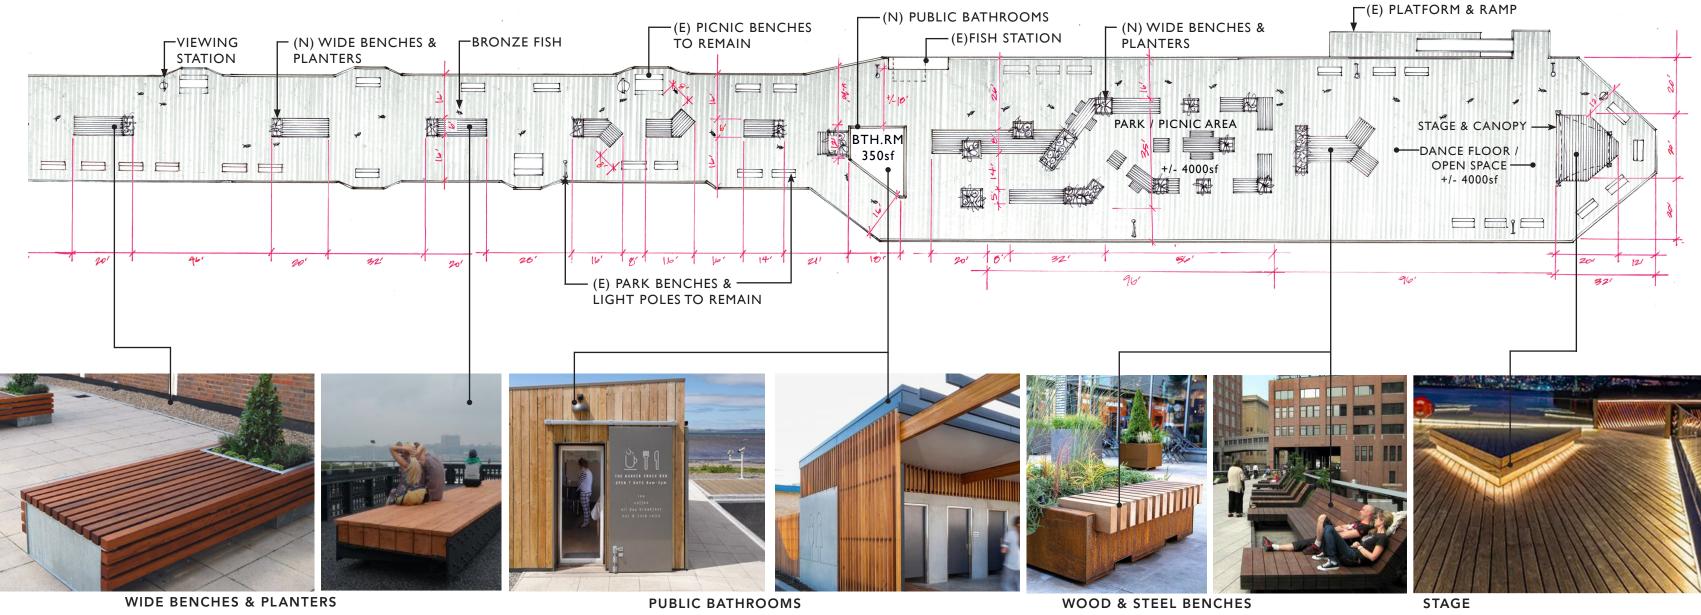

#### **OPTION 01** | PUBLIC OPEN SPACE WITH ENHANCED PUBLIC REALM

- **A.** Wharf with all areas open to the public. No leased Space
- **B.** Public gathering infrastructure including: Benches / Stage / Shade Structure
- **C.** Additional Public Bathroom(s) at the Wharf Head
- **D.** Remove (E) Hoist

#### **PUBLIC OPEN SPACE WITH ENHANCED PUBLIC REALM:**

- **A.** Wharf with all areas open to the public. No leased Space
- B. Public gathering infrastructure including Benches / Stage / Shade Structure
- **C.** Additional Public Bathroom(s) at the Wharf Head
- **D.** Remove (E) zHoist

#### WHARF HEAD - SITE MAP & CONCEPTUAL IMAGES / SCALE: 1' = 1/16"

\*\*PLEASE NOTE: IMAGES SHOWN ARE TO HELP SHOW INTENT - NOT ACTUAL DESIGN\*\*

512 CAPITOLA AVE. | CAPITOLA, CA. 831.479.9295

DRAFT / INITIAL CONCEPTS FOR PUBLIC OUTREACH CAPITOLA WHARF LONG-TERM PLAN