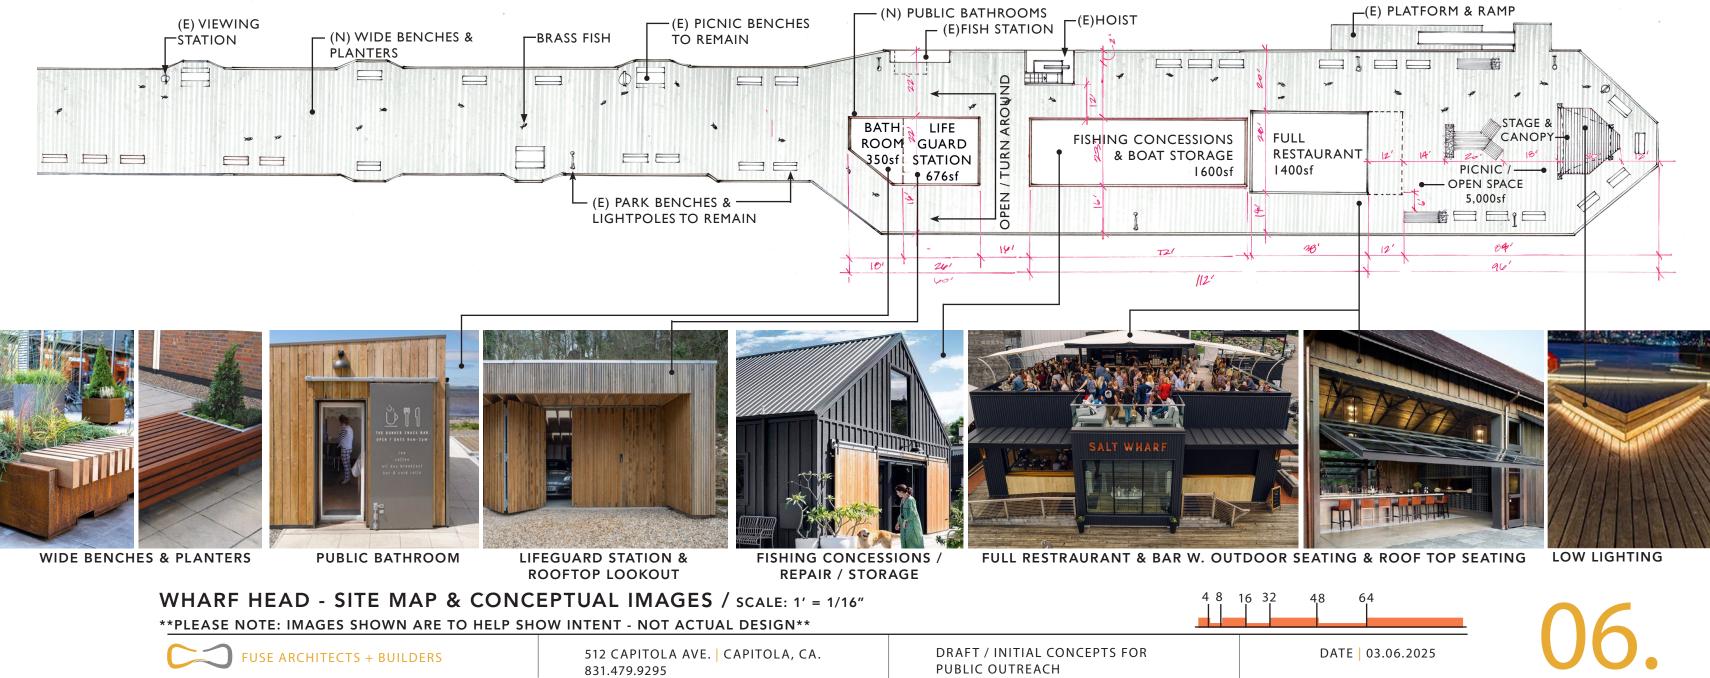

#### **OPTION 06** | PERMANENT STRUCTURES & PUBLIC SPACE

A. Fixed all weather building Fishing Concession with boat rental / repair & fixed boat storage / mooring buoys, dingy service and hoist

- **B.** Fixed all weather building for a full restaurant
- **C.** Lifeguard station with Personal Rescue Water Craft (PRWC).
- **D.** Public gathering infrastructure including: Benches / Stage / Shade Structure(s)
- **E.** Additional public restroom(s) at the end of the wharf

## **PERMANENT STRUCTURES / REPLACING BUILDINGS & PUBLIC SPACE:**

A. Fixed all weather building Fishing Concession with boat rental / repair & fixed boat storage / mooring buoys, dingy service and hoist

- B. Fixed all weather building for a full restaurant
- C. Lifeguard station with Personal Rescue Water Craft (PRWC).
- **D.** Public gathering infrastructure including Benches / Stage / Shade Structure(s)
- **E.** Additional public restroom(s) at the end of the wharf

## WHARF HEAD - SITE MAP & CONCEPTUAL IMAGES / SCALE: 1' = 1/16"

\*\*PLEASE NOTE: IMAGES SHOWN ARE TO HELP SHOW INTENT - NOT ACTUAL DESIGN\*\*

FUSE ARCHITECTS + BUILDERS

512 CAPITOLA AVE. CAPITOLA, CA. 831.479.9295