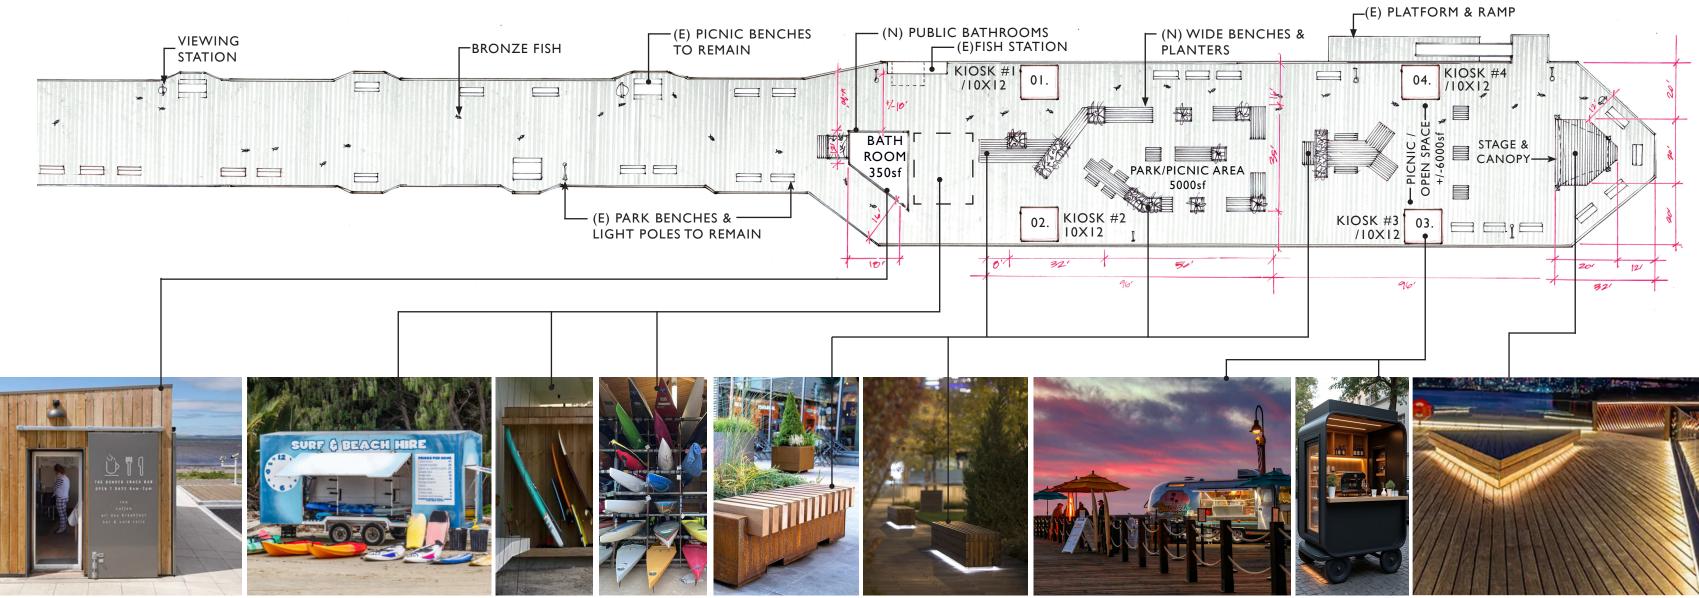

#### **OPTION 04** | ENHANCED PUBLIC REALM, FIXED FISHING CONCESSION, & MOBILE VENDORS

- A. Fixed Low-Cost Structure for Fishing Concession with boat rental / repair & fixed boat storage / mooring buoys, dingy service and hoist
- **B.** Mobile Kiosks for food/beverage operations
- **C.** Public gathering infrastructure including: Benches / Stage / Shade Structure(s)
- **D.** Fixed Lifeguard station with Personal Rescue Water Craft (PRWC).
- **E.** Additional public restroom(s) at the end of the wharf

## **ENHANCED PUBLIC REALM, FIXED FISHING CONCESSION & MOBILE VENDORS:**

- A. Fixed Low-Cost Structure for Fishing Concession with boat rental / repair & fixed boat storage / mooring buoys, dingy service and hoist
- **B.** Mobile Kiosks for food/beverage operations
- **C.** Public gathering infrastructure including: Benches / Stage / Shade Structure(s)
- **D.** Fixed Lifeguard station with Personal Rescue Water Craft (PRWC).
- **E.** Additional public restroom(s) at the end of the wharf

#### **OPTION 04 / BUDGET APPROXIMATION:** (+/-) \$2.2M to \$2.5M

BATHROOM

**ROOFTOP LOOKOUT** 

FIXED STRUCTURE / FISHING CONCESSION / **REPAIR / STORAGE** 