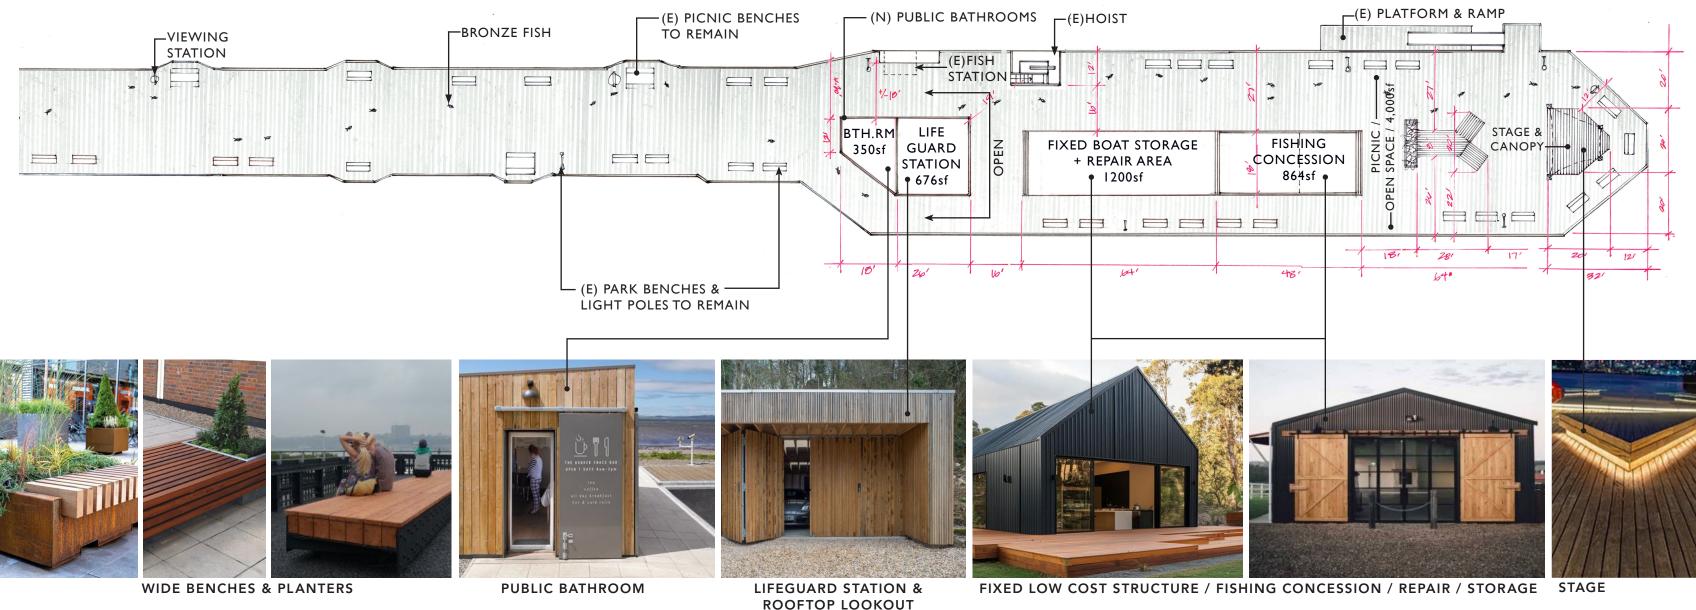

#### **OPTION 04** | ENHANCED PUBLIC REALM, FIXED FISHING CONCESSION, & MOBILE VENDORS

- A. Fixed Low-Cost Structure for Fishing Concession with boat rental / repair & fixed boat storage / mooring buoys, dingy service and hoist
- **B.** Mobile Kiosks for food/beverage operations
- **C.** Public gathering infrastructure including: Benches / Stage / Shade Structure(s)
- **D.** Fixed Lifeguard station with Personal Rescue Water Craft (PRWC).
- **E.** Additional public restroom(s) at the end of the wharf

## **ENHANCED PUBLIC REALM, FIXED FISHING CONCESSION & MOBILE VENDORS:**

- A. Fixed Low-Cost Structure for Fishing Concession with boat rental / repair & fixed boat storage / mooring buoys, dingy service and hoist
- **B.** Mobile Kiosks for food/beverage operations
- **C.** Public gathering infrastructure including: Benches / Stage / Shade Structure(s)
- **D.** Fixed Lifeguard station with Personal Rescue Water Craft (PRWC).
- **E.** Additional public restroom(s) at the end of the wharf

#### **OPTION 04 / BUDGET APPROXIMATION:** (+/-) \$2.2M to \$2.5M

BATHROOM

**ROOFTOP LOOKOUT** 

FIXED STRUCTURE / FISHING CONCESSION / **REPAIR / STORAGE** 