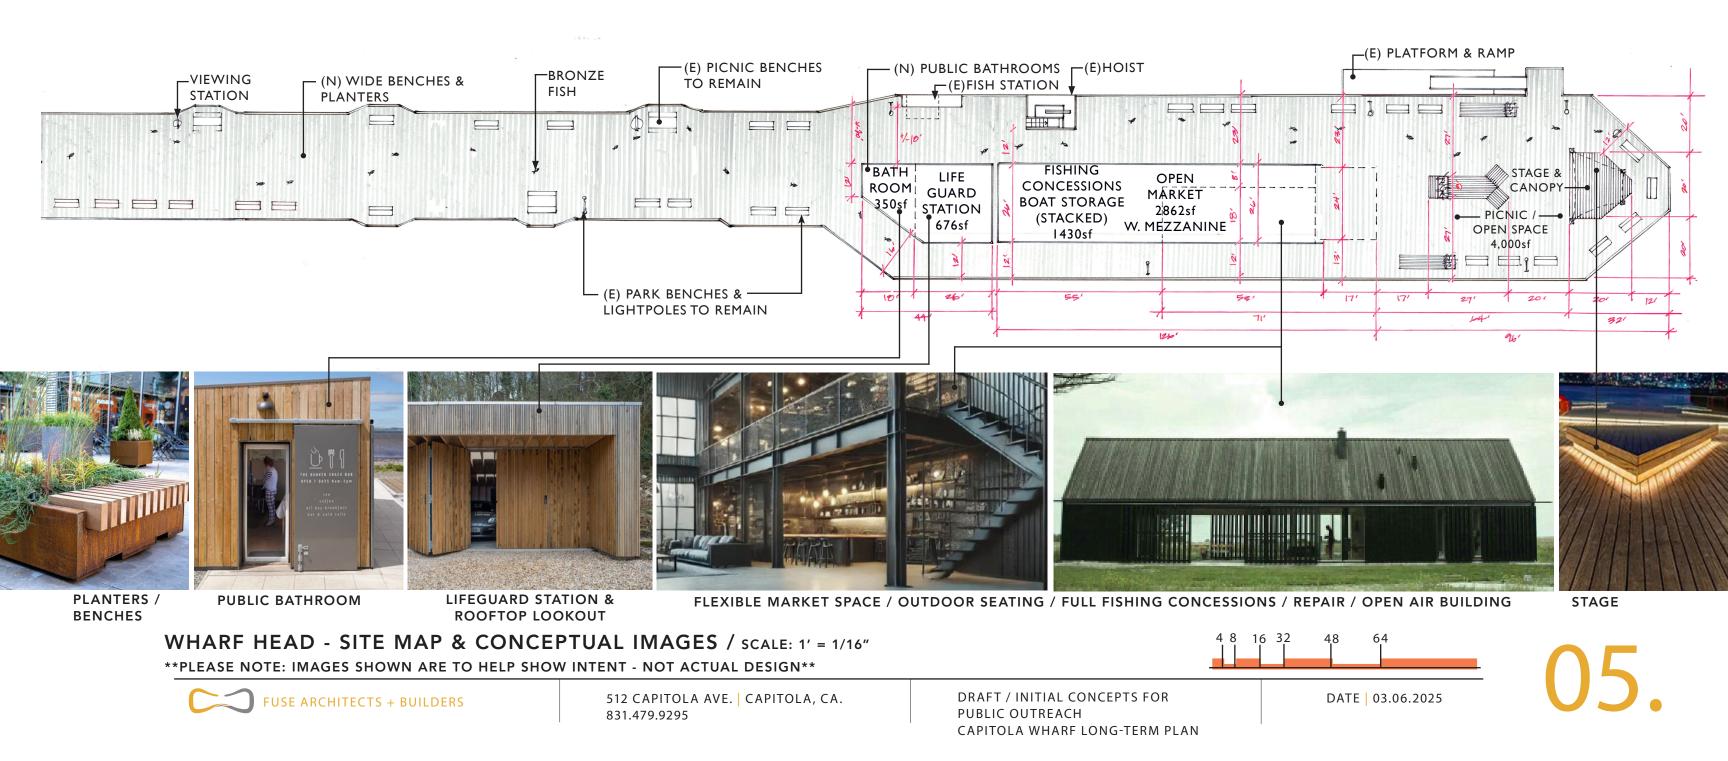

#### **OPTION 05** | ENHANCED PUBLIC REALM WITH FIXED FISHING CONCESSION & FLEXIBLE MARKET SPACE

- A. Fixed all weather building Fishing Concession with boat rental / repair & fixed boat storage / mooring buoys, dingy service and hoist
- **B.** Fixed Flexible Market Space for food & beverage concessions w/ open space for public (ie: fish market)
- **C.** Lifeguard station with Personal Rescue Water Craft (PRWC).
- **D.** Public gathering infrastructure including: Benches / Stage / Shade Structure(s)
- **E.** Additional public restroom(s) at the end of the wharf

#### ENHANCED PUBLIC REALM WITH FIXED FISHING CONCESSION & FLEXIBLE MARKET SPACE:

- **A.** Fixed all weather building Fishing Concession with boat rental / repair & fixed boat storage / mooring buoys, dingy service and hoist
- **B.** Fixed Flexible Market Space for food & beverage concessions w/ open space for public (IE: fish market)
- **C.** Lifeguard station with Personal Rescue Water Craft (PRWC).
- **D.** Public gathering infrastructure including: Benches/ Stage / Shade Structure(s)
- **E.** Additional public restroom(s) at the end of the wharf

#### WHARF HEAD - SITE MAP & CONCEPTUAL IMAGES / SCALE: 1' = 1/16"

\*\*PLEASE NOTE: IMAGES SHOWN ARE TO HELP SHOW INTENT - NOT ACTUAL DESIGN\*\*

512 CAPITOLA AVE. | CAPITOLA, CA. 831.479.9295

DRAFT / INITIAL CONCEPTS FOR PUBLIC OUTREACH CAPITOLA WHARF LONG-TERM PLAN