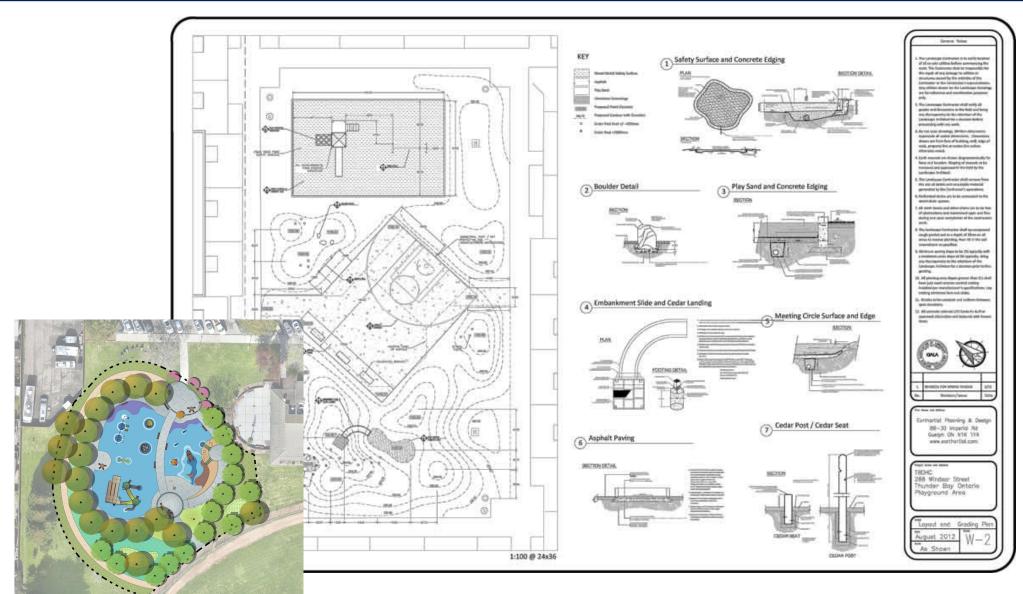

# Jade Street Park UA Playground Final Plans, Specifications, and Estimates

April 23, 2024

County of Santa Cruz