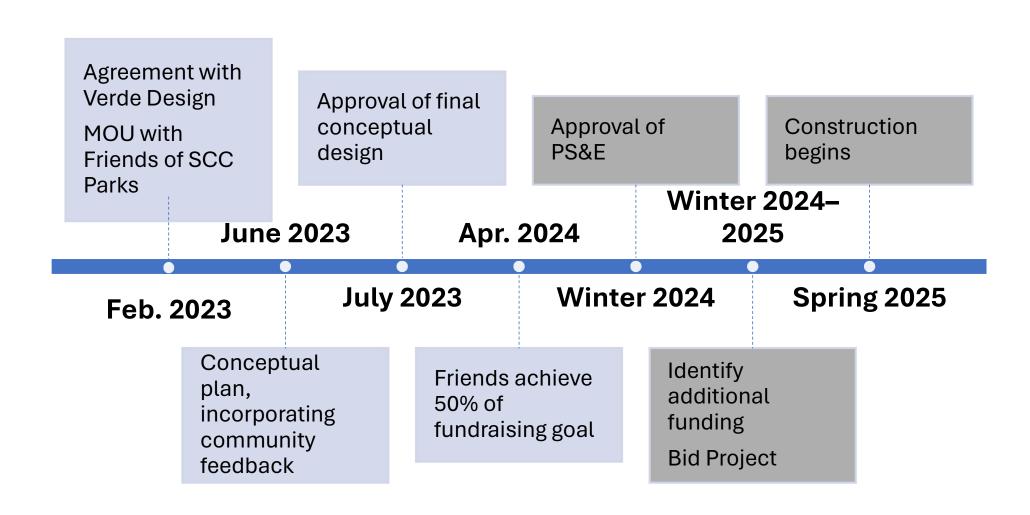

Treasure Cove at Jade Street Park

City Council April 25, 2024







 Project Purpose: Replacement of existing playground with universally accessible play area

# Jade Street Park UA Playground Project Timeline





# Jade Street Park UA Playground Potential Additional Funding





Community Development Block Grant



Statewide Park Development and Community
Revitalization Program

# Jade Street Park UA Playground Final Plans, Specifications, and Estimates







April 23, 2024



County of Santa Cruz

# Jade Street Park UA Playground Fiscal Impact



| Allocations             |                         |                 |
|-------------------------|-------------------------|-----------------|
| FY22/23                 | \$275,000               |                 |
| FY23/24                 | \$200,000               |                 |
| Fundraising             | \$850,000               |                 |
| Total Allocation        | \$1,325,000             |                 |
| Estimated Project Cost