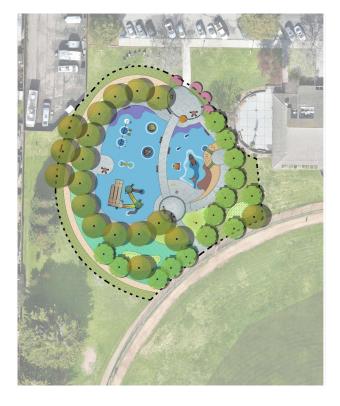

# Jade Street Park UA Playground Final Plans, Specifications, and Estimates

April 23, 2024

County of Santa Cruz