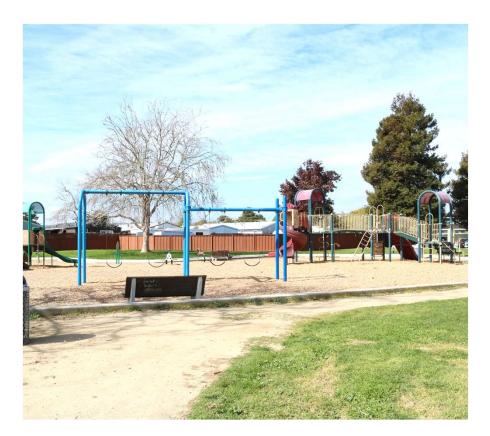

Treasure Cove at Jade Street Park

City Council April 25, 2024

 Project Purpose: Replacement of existing playground with universally accessible play area