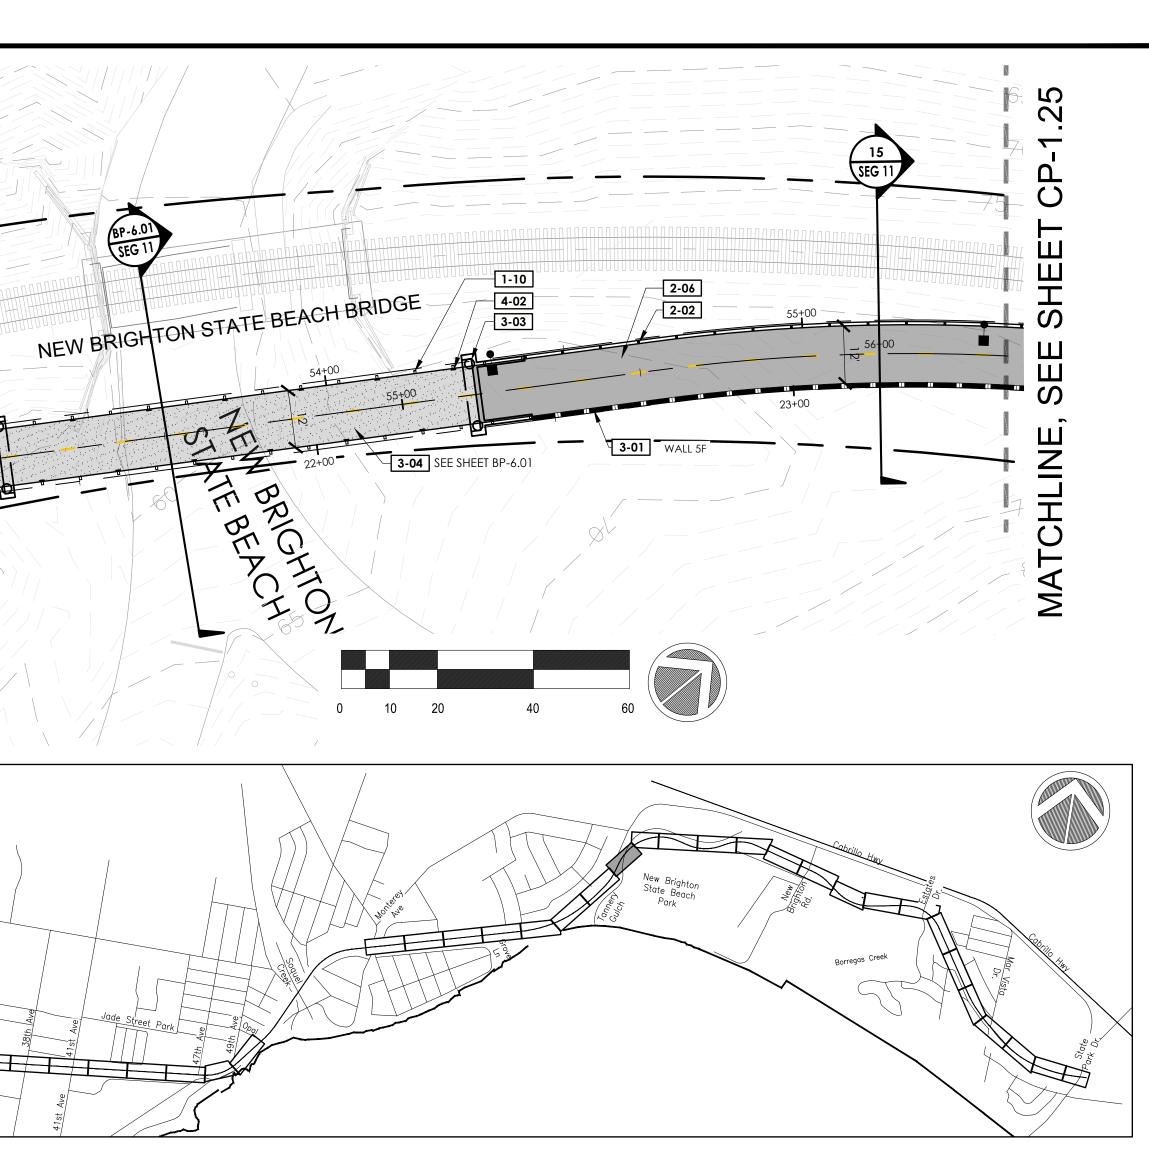

SHEET 60 of 185

Layout Tab Name: CP-1.20, Images: county-logo-black-transparent.png: , Xrefs: XT-0193-06-RWT-S11.dwg; XTB-0193-06-RWT-dwg; XC-0193-06-RWT-S11.dwg; XE-0193-06-RWT-S11.dwg; XH-0193-

701 Ocean Street, Room 410 Santa Cruz, CA 95060