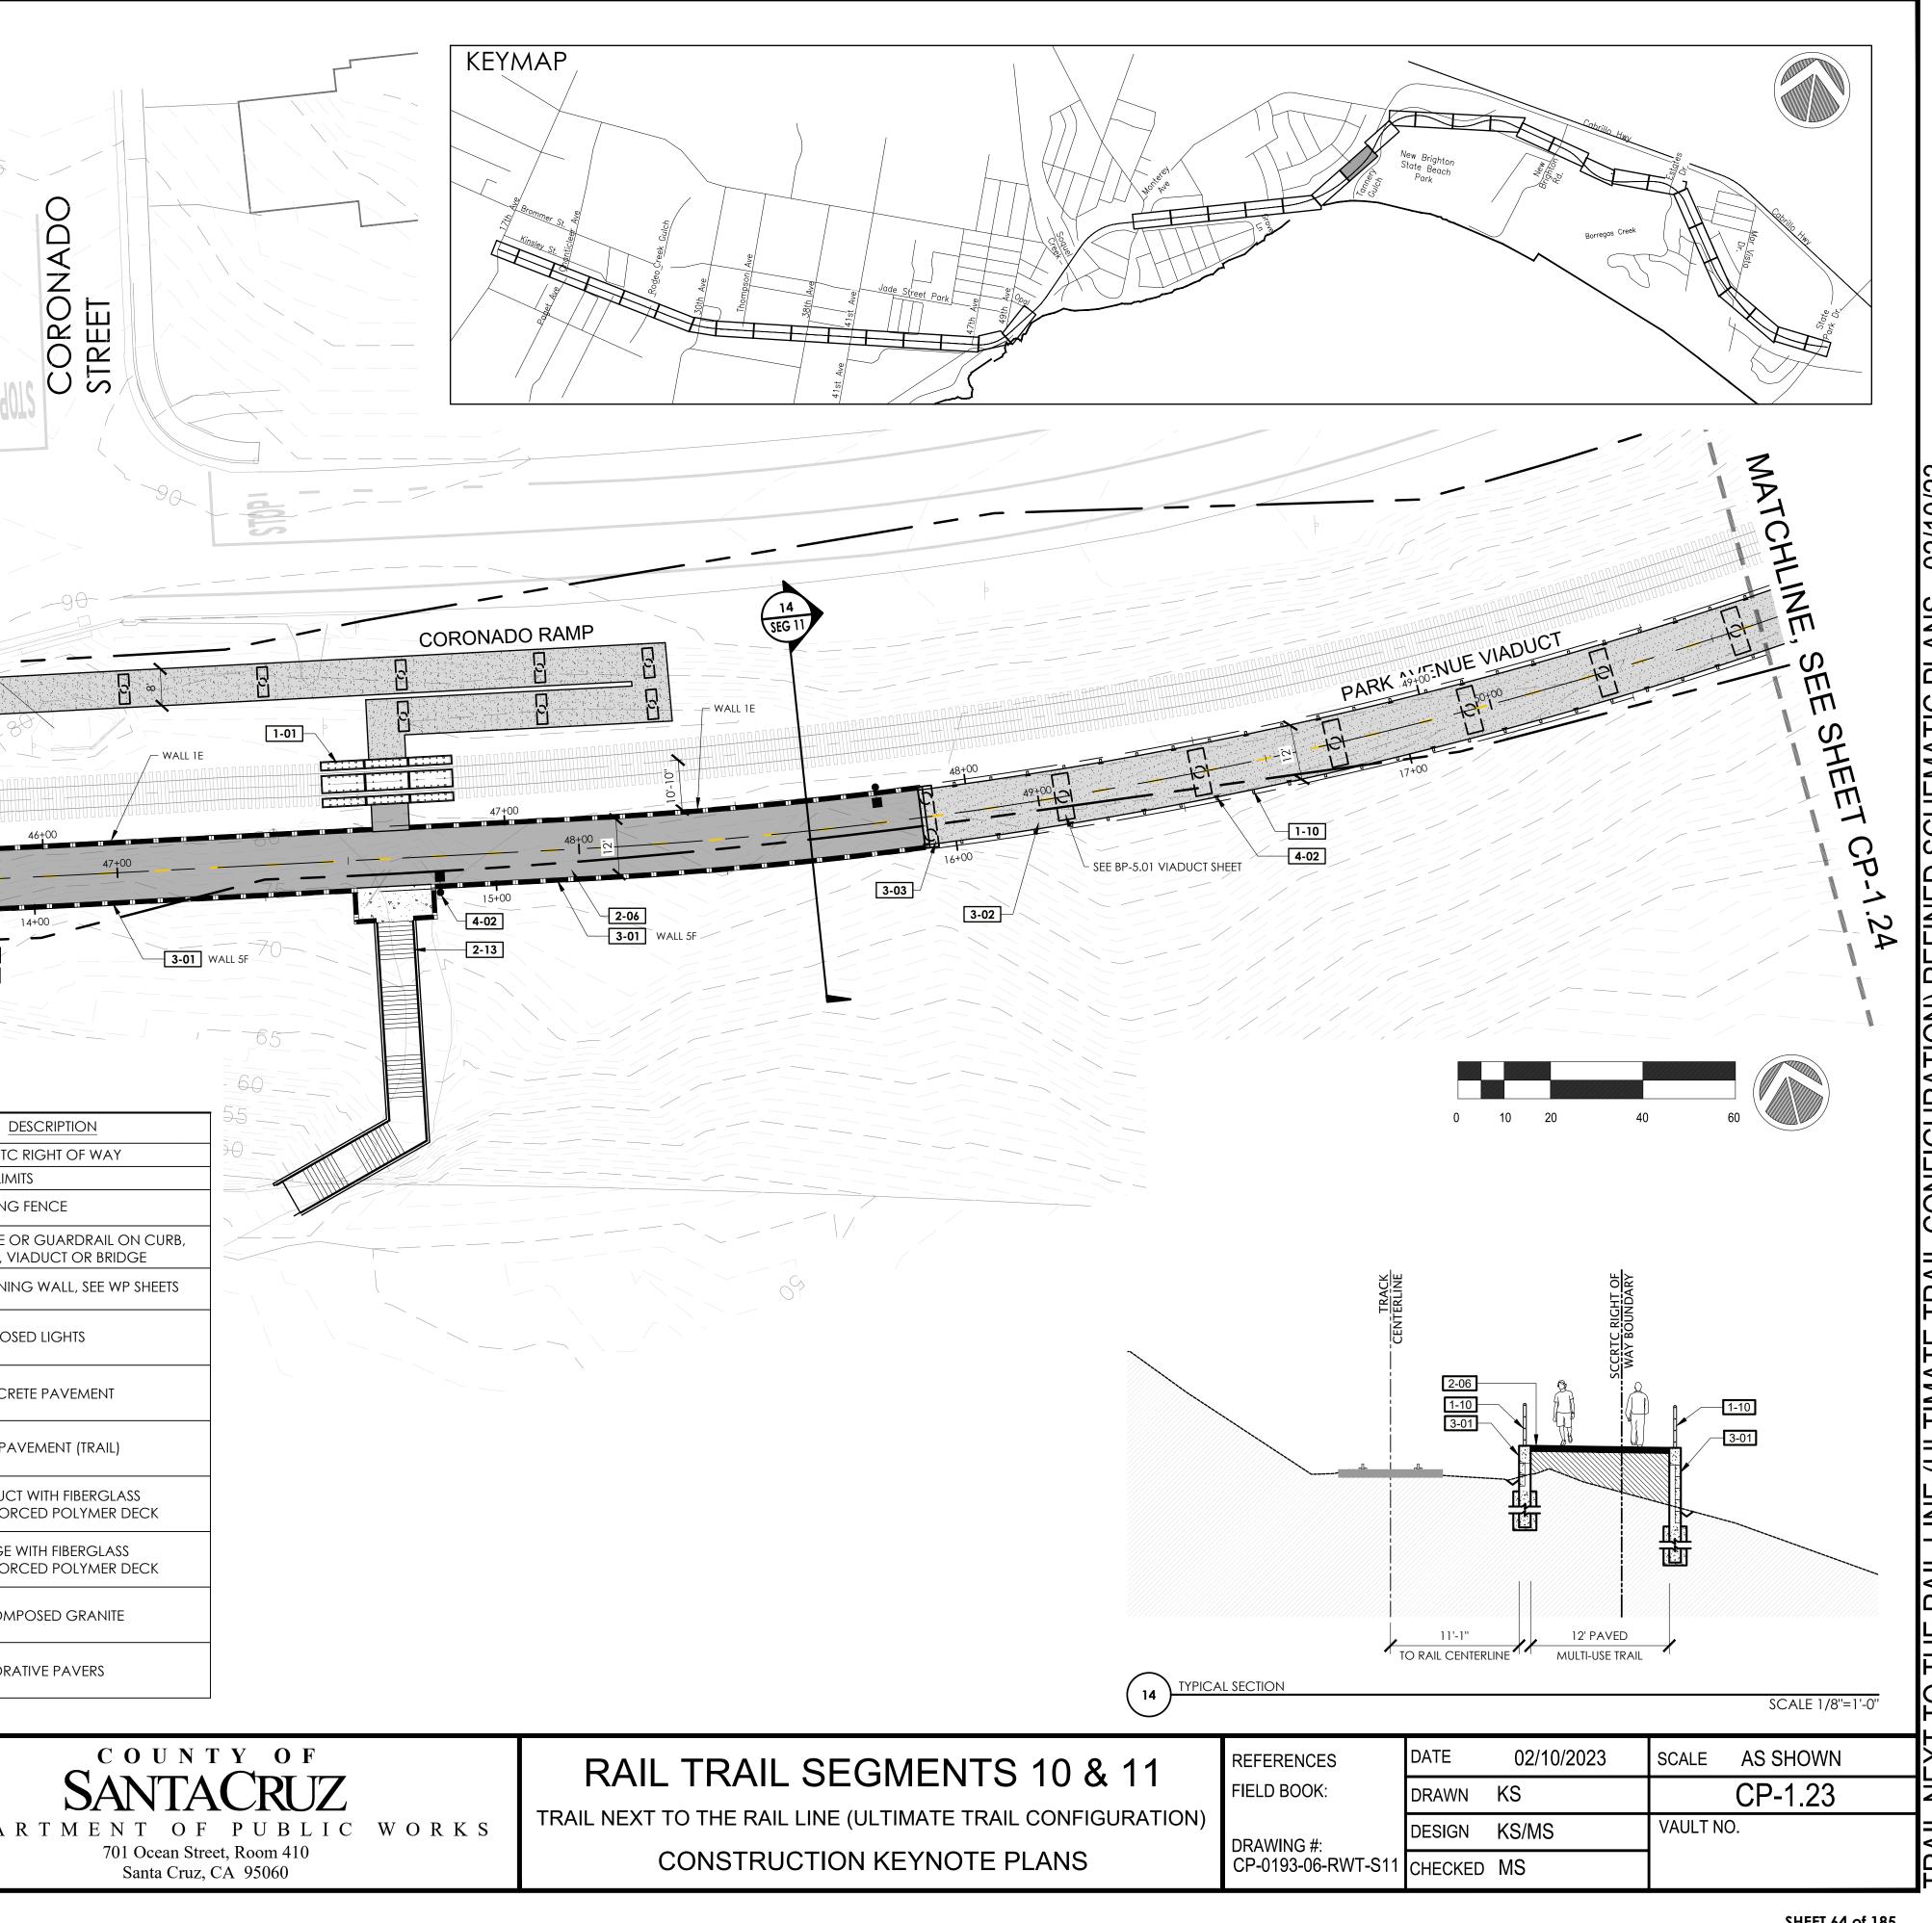

## RAIL TRAIL SEGMENTS 10 & 11

TRAIL NEXT TO THE RAIL LINE (ULTIMATE TRAIL CONFIGURATION)

CONSTRUCTION KEYNOTE PLANS

COUNTY OF SANTACRUZ DEPARTMENT OF PUBLIC WORKS

BRIDGE WITH FIBERGLASS REINFORCED POLYMER DECK