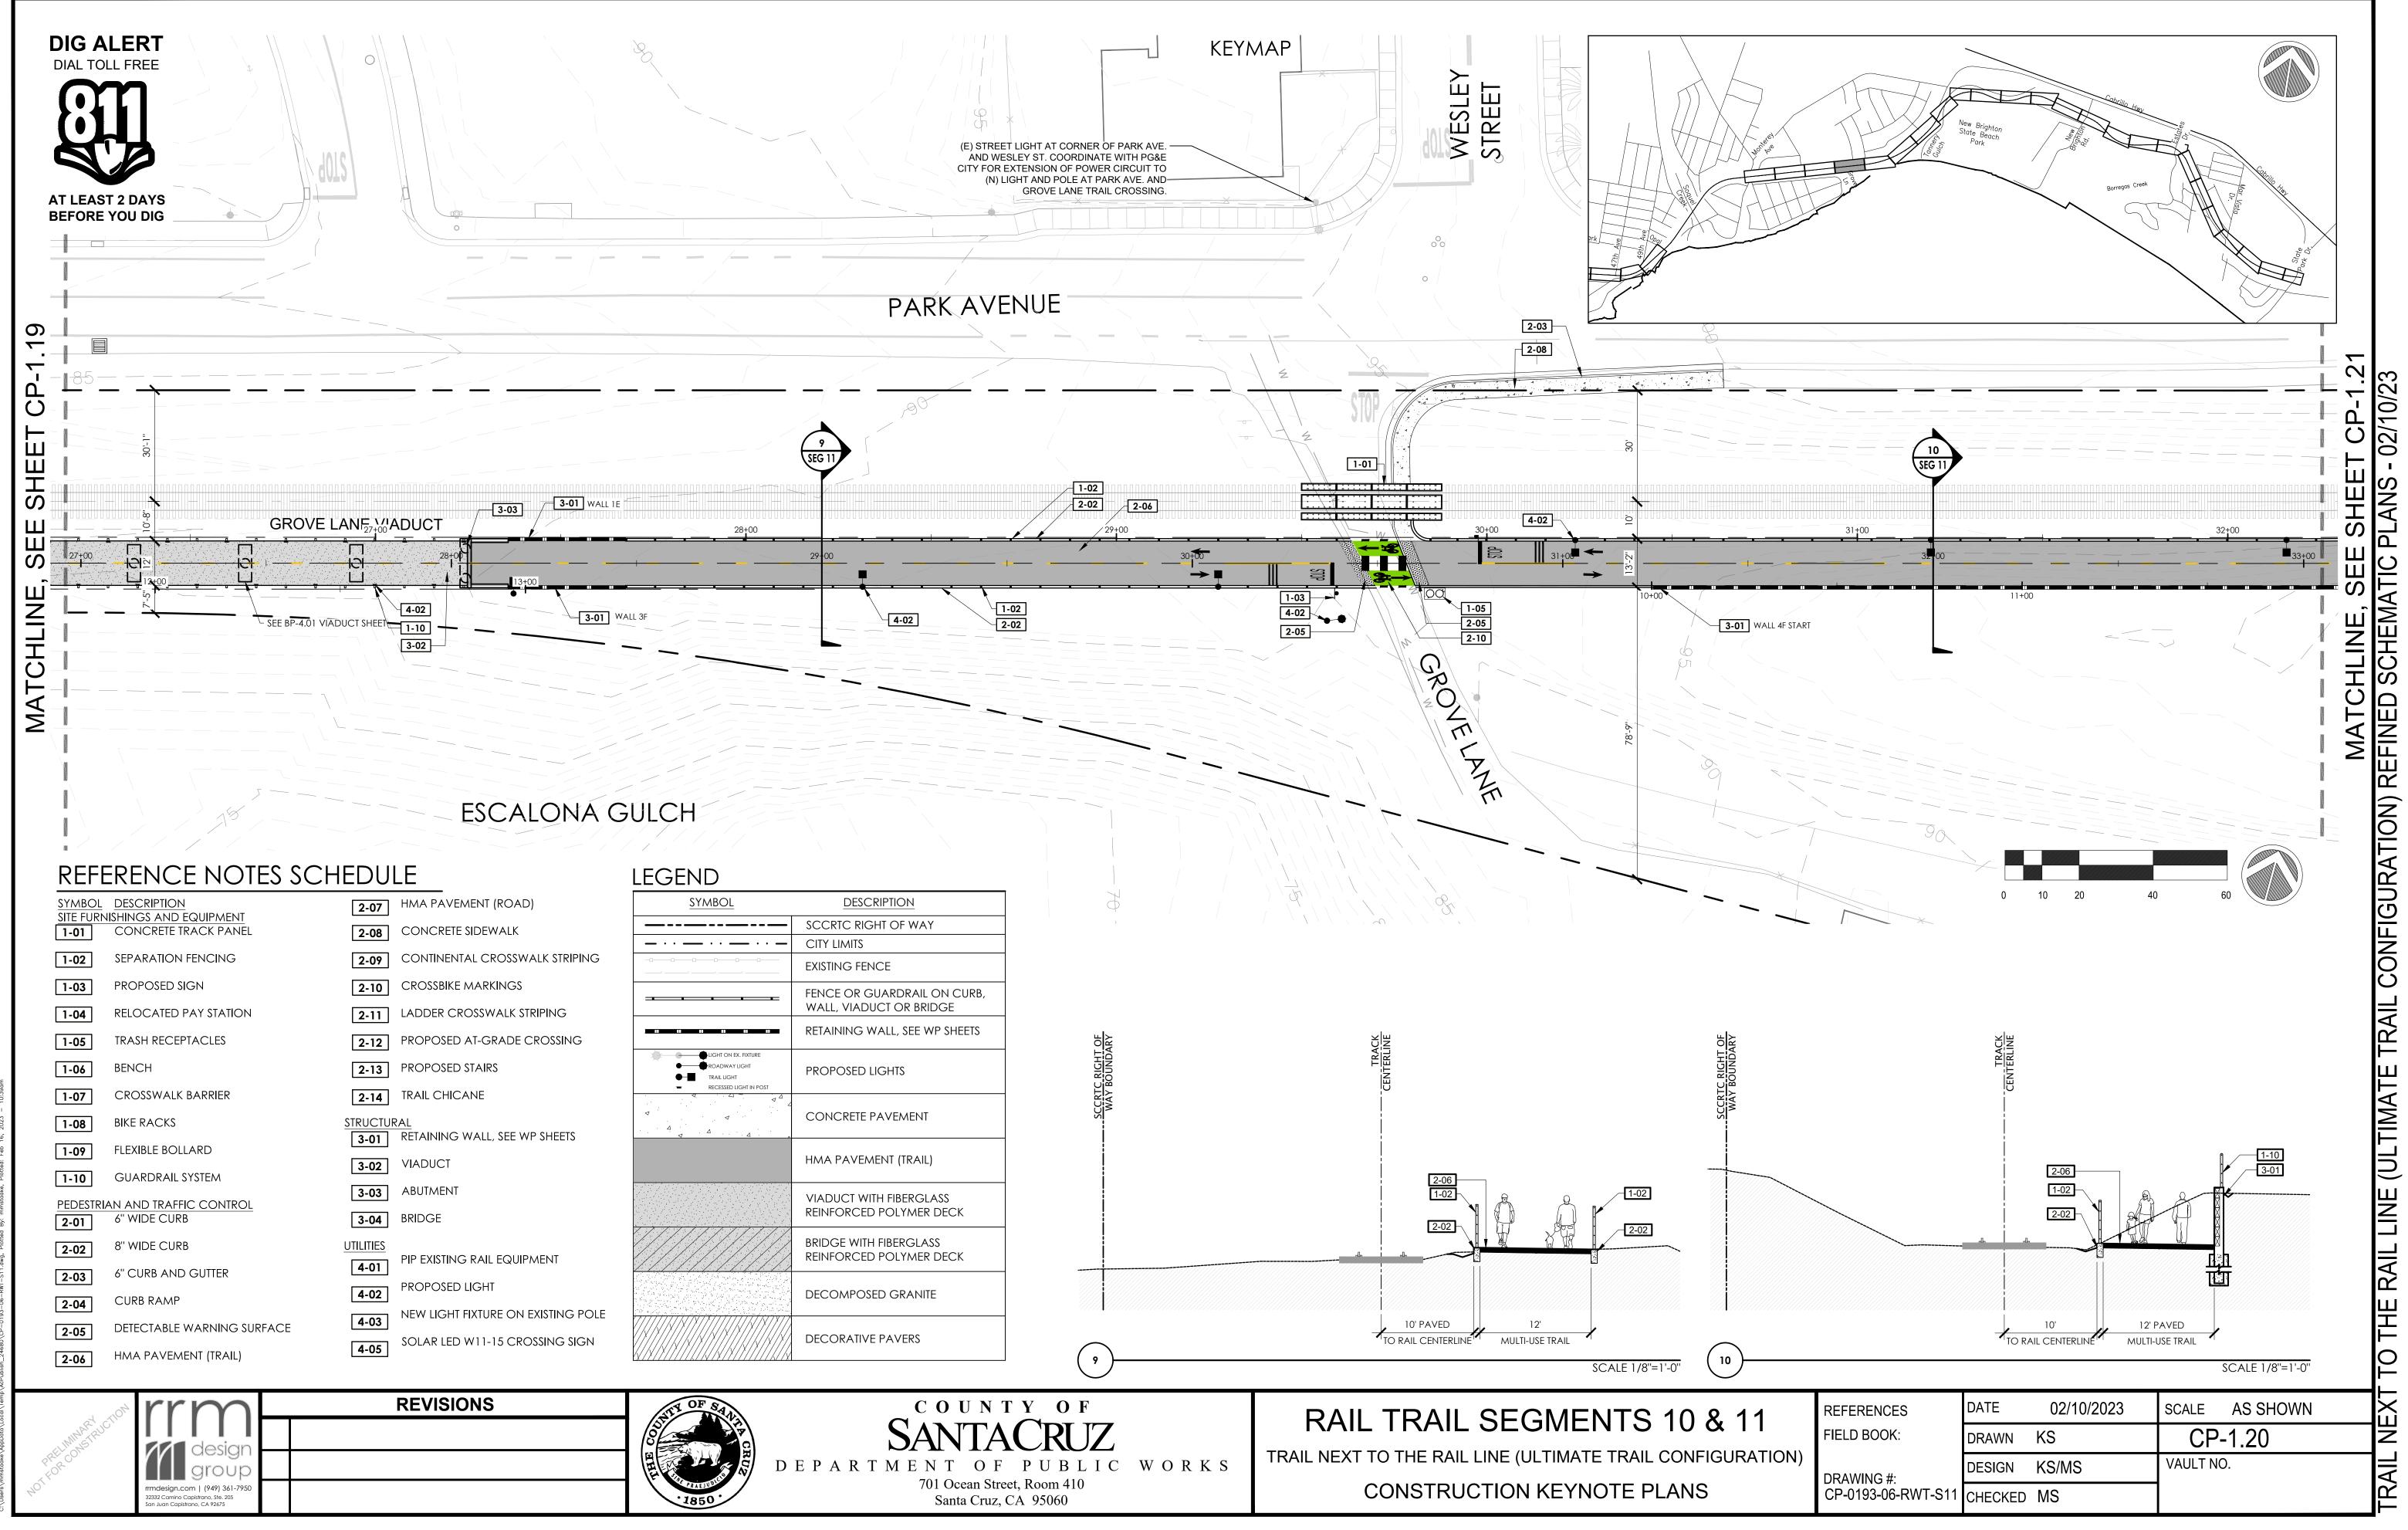

| SYMBOL            |                                                                    | 2-07      | HMA PAVEMENT (ROAD)                         | SYMBOL                 |                |
|-------------------|--------------------------------------------------------------------|-----------|---------------------------------------------|------------------------|----------------|
| SITE FURN<br>1-01 | VISHINGS AND EQUIPMENT<br>CONCRETE TRACK PANEL                     | 2-08      | CONCRETE SIDEWALK                           |                        | SCC            |
| 1-02              | SEPARATION FENCING                                                 | 2-09      | CONTINENTAL CROSSWALK STRIPING              |                        | CITY           |
| 1-03              | PROPOSED SIGN                                                      | 2-10      | CROSSBIKE MARKINGS                          |                        | EXISTI         |
| 1-04              | RELOCATED PAY STATION                                              |           | LADDER CROSSWALK STRIPING                   |                        | FENC<br>WALI   |
|                   |                                                                    | 2-11      |                                             |                        | RETA           |
| 1-05              | TRASH RECEPTACLES                                                  | 2-12      | PROPOSED AT-GRADE CROSSING                  | LIGHT ON EX. FIXTURE   |                |
| 1-06              | BENCH                                                              | 2-13      | PROPOSED STAIRS                             |                        | PROF           |
| 1-07              | CROSSWALK BARRIER                                                  | 2-14      | TRAIL CHICANE                               | RECESSED LIGHT IN POST |                |
| 1-08              | BIKE RACKS                                                         |           | <u>RAL</u><br>RETAINING WALL, SEE WP SHEETS |                        | CON            |
| 1-09              | FLEXIBLE BOLLARD                                                   | 3-01      |                                             |                        | НМА            |
| 1-10              | GUARDRAIL SYSTEM                                                   | 3-02      | VIADUCT                                     |                        |                |
| PEDESTRI          | AN AND TRAFFIC CONTROL                                             | 3-03      | ABUTMENT                                    |                        |                |
| 2-01              | 6" WIDE CURB                                                       | 3-04      | BRIDGE                                      |                        | REINF          |
| 2-02              | 8" WIDE CURB                                                       | UTILITIES | PIP EXISTING RAIL EQUIPMENT                 |                        | BRID(<br>REINF |
| 2-03              | 6" CURB AND GUTTER                                                 | 4-01      |                                             |                        |                |
| 2-04              | CURB RAMP                                                          | 4-02      | PROPOSED LIGHT                              |                        | DECO           |
| 2-05              | DETECTABLE WARNING SURFACE                                         | 4-03      | NEW LIGHT FIXTURE ON EXISTING POLE          |                        |                |
|                   | HMA PAVEMENT (TRAIL)                                               | 4-05      | SOLAR LED W11-15 CROSSING SIGN              |                        | DECO           |
| 2-06              |                                                                    |           |                                             |                        |                |
| NOTFORCONSTRUCT   | ction fridesign design group                                       |           | REVISIONS                                   | D                      | ЕРи            |
| 7                 | 32332 Camino Capistrano, Ste. 205<br>San Juan Capistrano, CA 92675 |           |                                             | .1850.                 |                |

| LEGEND |                                                        |
|--------|--------------------------------------------------------|
| SYMBOL | DESCRIPTION                                            |
|        | SCCRTC RIGHT OF WAY                                    |
|        | CITY LIMITS                                            |
|        | EXISTING FENCE                                         |
|        | FENCE OR GUARDRAIL ON CURB,<br>WALL, VIADUCT OR BRIDGE |
|        | RETAINING WALL, SEE WP SHEETS                          |
|        | PROPOSED LIGHTS                                        |
|        | CONCRETE PAVEMENT                                      |
|        | HMA PAVEMENT (TRAIL)                                   |
|        | VIADUCT WITH FIBERGLASS<br>REINFORCED POLYMER DECK     |
|        | BRIDGE WITH FIBERGLASS<br>REINFORCED POLYMER DECK      |
|        | DECOMPOSED GRANITE                                     |
|        | DECORATIVE PAVERS                                      |
|        |                                                        |