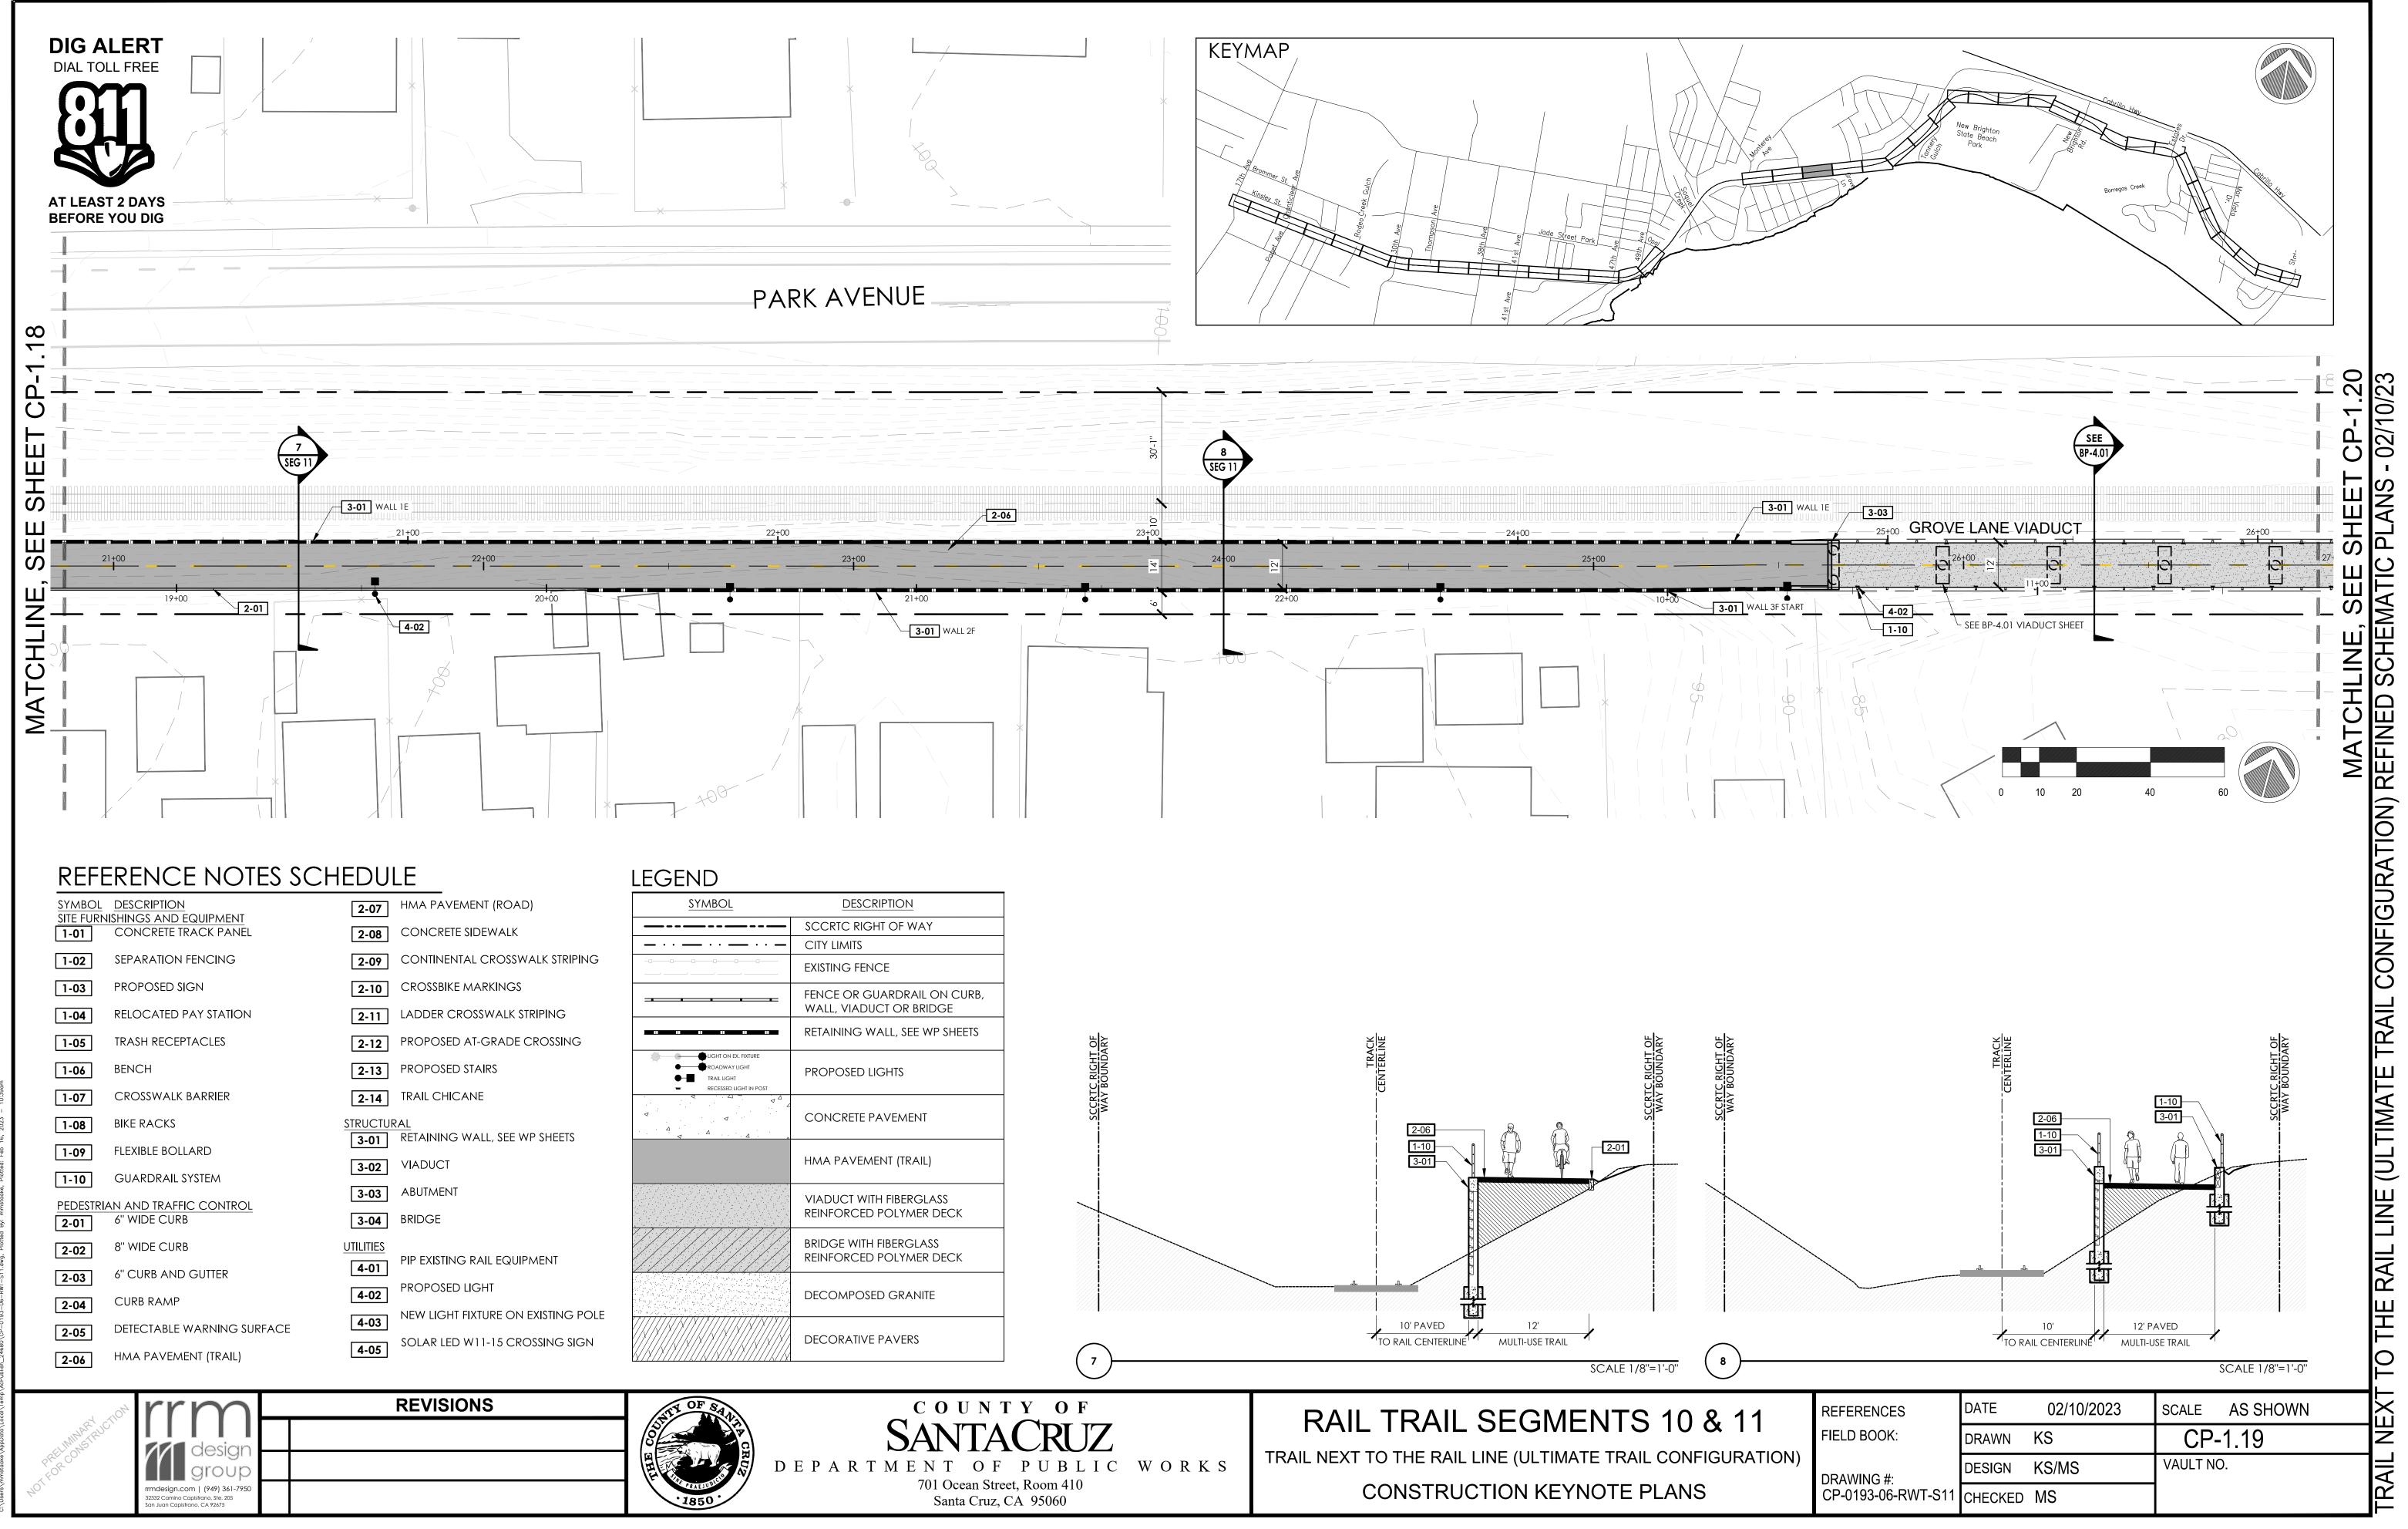

| SYMBOL            |                                                                    | 2-07      | HMA PAVEMENT (ROAD)                         | SYMBOL                 |                |
|-------------------|--------------------------------------------------------------------|-----------|---------------------------------------------|------------------------|----------------|
| SITE FURN<br>1-01 | VISHINGS AND EQUIPMENT<br>CONCRETE TRACK PANEL                     | 2-08      | CONCRETE SIDEWALK                           |                        | SCC            |
| 1-02              | SEPARATION FENCING                                                 | 2-09      | CONTINENTAL CROSSWALK STRIPING              |                        | CITY           |
| 1-03              | PROPOSED SIGN                                                      | 2-10      | CROSSBIKE MARKINGS                          |                        | EXISTI         |
| 1-04              | RELOCATED PAY STATION                                              |           | LADDER CROSSWALK STRIPING                   |                        | FENC<br>WALI   |
|                   |                                                                    | 2-11      |                                             |                        | RETA           |
| 1-05              | TRASH RECEPTACLES                                                  | 2-12      | PROPOSED AT-GRADE CROSSING                  | LIGHT ON EX. FIXTURE   |                |
| 1-06              | BENCH                                                              | 2-13      | PROPOSED STAIRS                             |                        | PROF           |
| 1-07              | CROSSWALK BARRIER                                                  | 2-14      | TRAIL CHICANE                               | RECESSED LIGHT IN POST |                |
| 1-08              | BIKE RACKS                                                         |           | <u>RAL</u><br>RETAINING WALL, SEE WP SHEETS |                        | CON            |
| 1-09              | FLEXIBLE BOLLARD                                                   | 3-01      |                                             |                        | НМА            |
| 1-10              | GUARDRAIL SYSTEM                                                   | 3-02      | VIADUCT                                     |                        |                |
| PEDESTRI          | AN AND TRAFFIC CONTROL                                             | 3-03      | ABUTMENT                                    |                        |                |
| 2-01              | 6" WIDE CURB                                                       | 3-04      | BRIDGE                                      |                        | REINF          |
| 2-02              | 8" WIDE CURB                                                       | UTILITIES | PIP EXISTING RAIL EQUIPMENT                 |                        | BRID(<br>REINF |
| 2-03              | 6" CURB AND GUTTER                                                 | 4-01      |                                             |                        |                |
| 2-04              | CURB RAMP                                                          | 4-02      | PROPOSED LIGHT                              |                        | DECO           |
| 2-05              | DETECTABLE WARNING SURFACE                                         | 4-03      | NEW LIGHT FIXTURE ON EXISTING POLE          |                        |                |
|                   | HMA PAVEMENT (TRAIL)                                               | 4-05      | SOLAR LED W11-15 CROSSING SIGN              |                        | DECO           |
| 2-06              |                                                                    |           |                                             |                        |                |
| NOTFORCONSTRUCT   | ction fridesign design group                                       |           | REVISIONS                                   | D                      | ЕРи            |
| 7                 | 32332 Camino Capistrano, Ste. 205<br>San Juan Capistrano, CA 92675 |           |                                             | .1850.                 |                |

| LEGEND |                                                        |
|--------|--------------------------------------------------------|
| SYMBOL | DESCRIPTION                                            |
|        | SCCRTC RIGHT OF WAY                                    |
|        | CITY LIMITS                                            |
|        | EXISTING FENCE                                         |
|        | FENCE OR GUARDRAIL ON CURB,<br>WALL, VIADUCT OR BRIDGE |
|        | RETAINING WALL, SEE WP SHEETS                          |
|        | PROPOSED LIGHTS                                        |
|        | CONCRETE PAVEMENT                                      |
|        | HMA PAVEMENT (TRAIL)                                   |
|        | VIADUCT WITH FIBERGLASS<br>REINFORCED POLYMER DECK     |
|        | BRIDGE WITH FIBERGLASS<br>REINFORCED POLYMER DECK      |
|        | DECOMPOSED GRANITE                                     |
|        | DECORATIVE PAVERS                                      |
|        |                                                        |