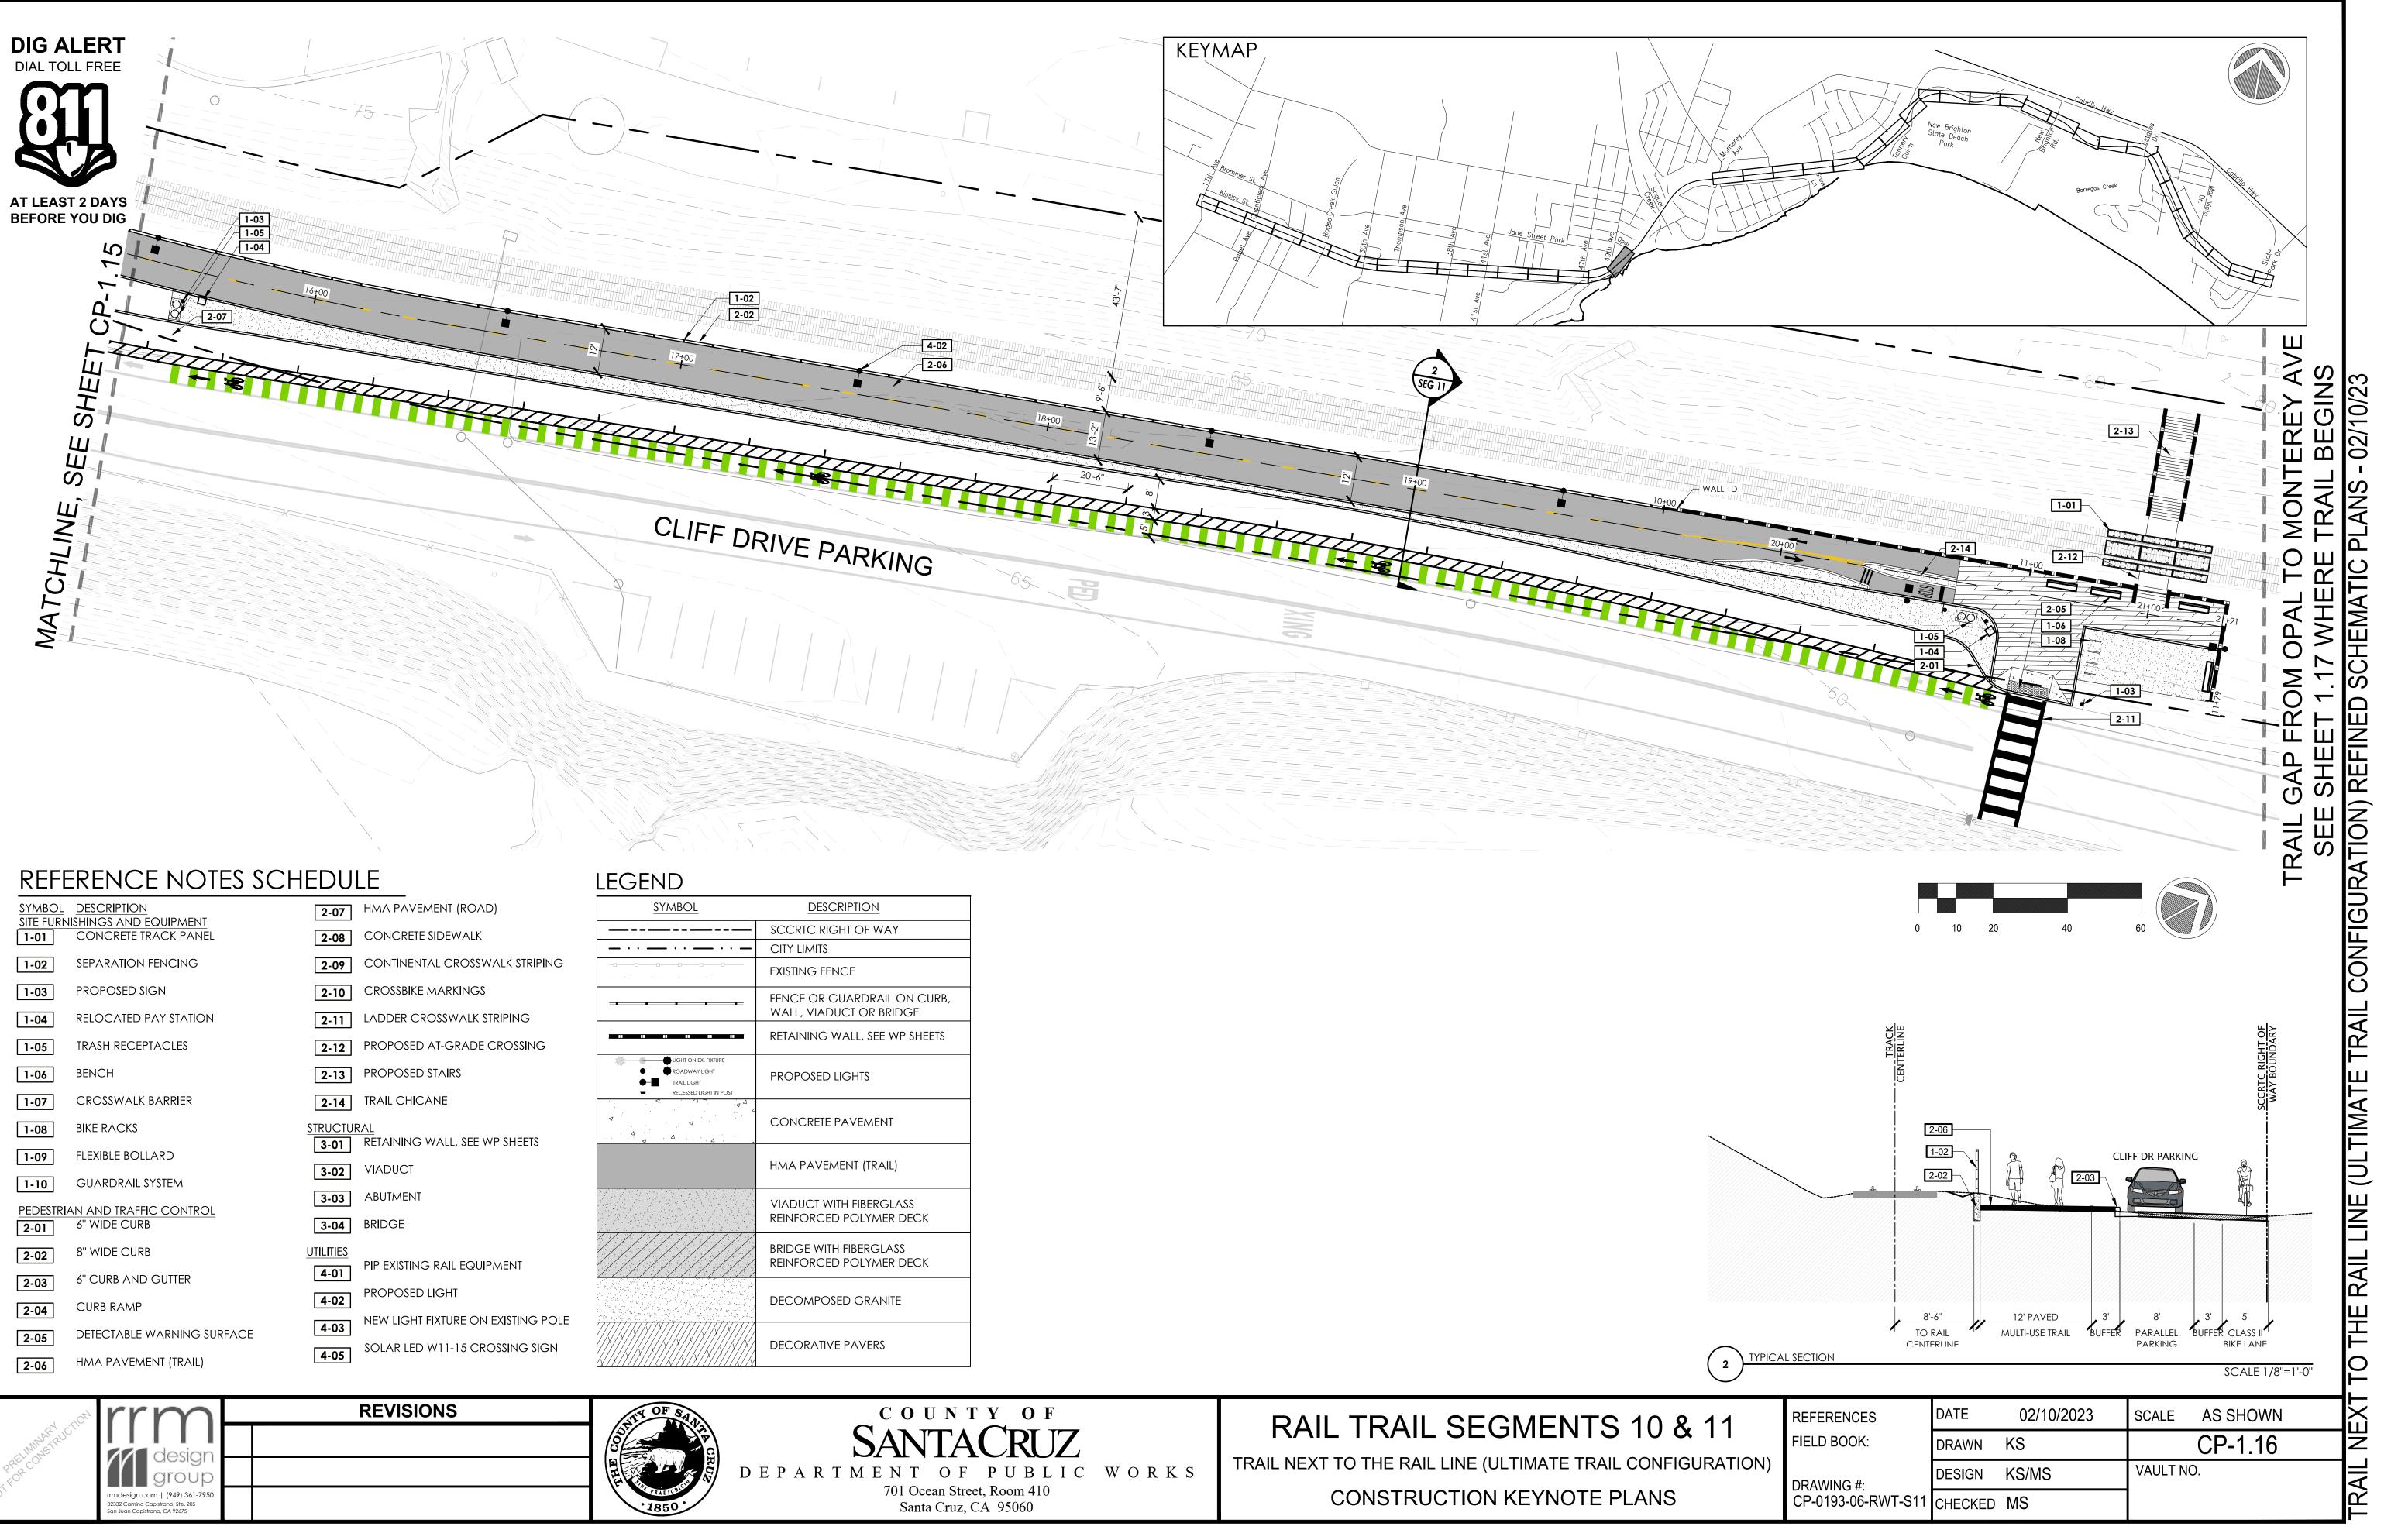

| SYMBOL            |                                                                    | 2-07      | HMA PAVEMENT (ROAD)                         | SYMBOL                 |                |
|-------------------|--------------------------------------------------------------------|-----------|---------------------------------------------|------------------------|----------------|
| SITE FURN<br>1-01 | VISHINGS AND EQUIPMENT<br>CONCRETE TRACK PANEL                     | 2-08      | CONCRETE SIDEWALK                           |                        | SCC            |
| 1-02              | SEPARATION FENCING                                                 | 2-09      | CONTINENTAL CROSSWALK STRIPING              |                        | CITY           |
| 1-03              | PROPOSED SIGN                                                      | 2-10      | CROSSBIKE MARKINGS                          |                        | EXISTI         |
| 1-04              | RELOCATED PAY STATION                                              |           | LADDER CROSSWALK STRIPING                   |                        | FENC<br>WALI   |
|                   |                                                                    | 2-11      |                                             |                        | RETA           |
| 1-05              | TRASH RECEPTACLES                                                  | 2-12      | PROPOSED AT-GRADE CROSSING                  | LIGHT ON EX. FIXTURE   |                |
| 1-06              | BENCH                                                              | 2-13      | PROPOSED STAIRS                             |                        | PROF           |
| 1-07              | CROSSWALK BARRIER                                                  | 2-14      | TRAIL CHICANE                               | RECESSED LIGHT IN POST |                |
| 1-08              | BIKE RACKS                                                         |           | <u>RAL</u><br>RETAINING WALL, SEE WP SHEETS |                        | CON            |
| 1-09              | FLEXIBLE BOLLARD                                                   | 3-01      |                                             |                        | НМА            |
| 1-10              | GUARDRAIL SYSTEM                                                   | 3-02      | VIADUCT                                     |                        |                |
| PEDESTRI          | AN AND TRAFFIC CONTROL                                             | 3-03      | ABUTMENT                                    |                        |                |
| 2-01              | 6" WIDE CURB                                                       | 3-04      | BRIDGE                                      |                        | REINF          |
| 2-02              | 8" WIDE CURB                                                       | UTILITIES | PIP EXISTING RAIL EQUIPMENT                 |                        | BRID(<br>REINF |
| 2-03              | 6" CURB AND GUTTER                                                 | 4-01      |                                             |                        |                |
| 2-04              | CURB RAMP                                                          | 4-02      | PROPOSED LIGHT                              |                        | DECO           |
| 2-05              | DETECTABLE WARNING SURFACE                                         | 4-03      | NEW LIGHT FIXTURE ON EXISTING POLE          |                        |                |
|                   | HMA PAVEMENT (TRAIL)                                               | 4-05      | SOLAR LED W11-15 CROSSING SIGN              |                        | DECO           |
| 2-06              |                                                                    |           |                                             |                        |                |
| NOTFORCONSTRUCT   | ction fridesign design group                                       |           | REVISIONS                                   | D                      | ЕРи            |
| 7                 | 32332 Camino Capistrano, Ste. 205<br>San Juan Capistrano, CA 92675 |           |                                             | .1850.                 |                |

| DESCRIPTION                                            |                            |                                                                                          |
|--------------------------------------------------------|----------------------------|------------------------------------------------------------------------------------------|
| TC RIGHT OF WAY                                        |                            |                                                                                          |
| IMITS                                                  |                            |                                                                                          |
| NG FENCE                                               |                            |                                                                                          |
| E OR GUARDRAIL ON CURB,<br>, VIADUCT OR BRIDGE         |                            |                                                                                          |
| NING WALL, SEE WP SHEETS                               |                            |                                                                                          |
| osed lights                                            |                            |                                                                                          |
| CRETE PAVEMENT                                         |                            |                                                                                          |
| PAVEMENT (TRAIL)                                       |                            |                                                                                          |
| JCT WITH FIBERGLASS<br>ORCED POLYMER DECK              |                            |                                                                                          |
| GE WITH FIBERGLASS<br>ORCED POLYMER DECK               |                            |                                                                                          |
| OMPOSED GRANITE                                        |                            |                                                                                          |
| PRATIVE PAVERS                                         |                            |                                                                                          |
|                                                        |                            |                                                                                          |
| COUNTY<br>SANTAC<br>ARTMENT OF P<br>701 Occur Street P | VOF<br>CRUZ<br>UBLIC WORKS | RAIL TRAIL SEGMENTS 10 & 11<br>TRAIL NEXT TO THE RAIL LINE (ULTIMATE TRAIL CONFIGURATION |