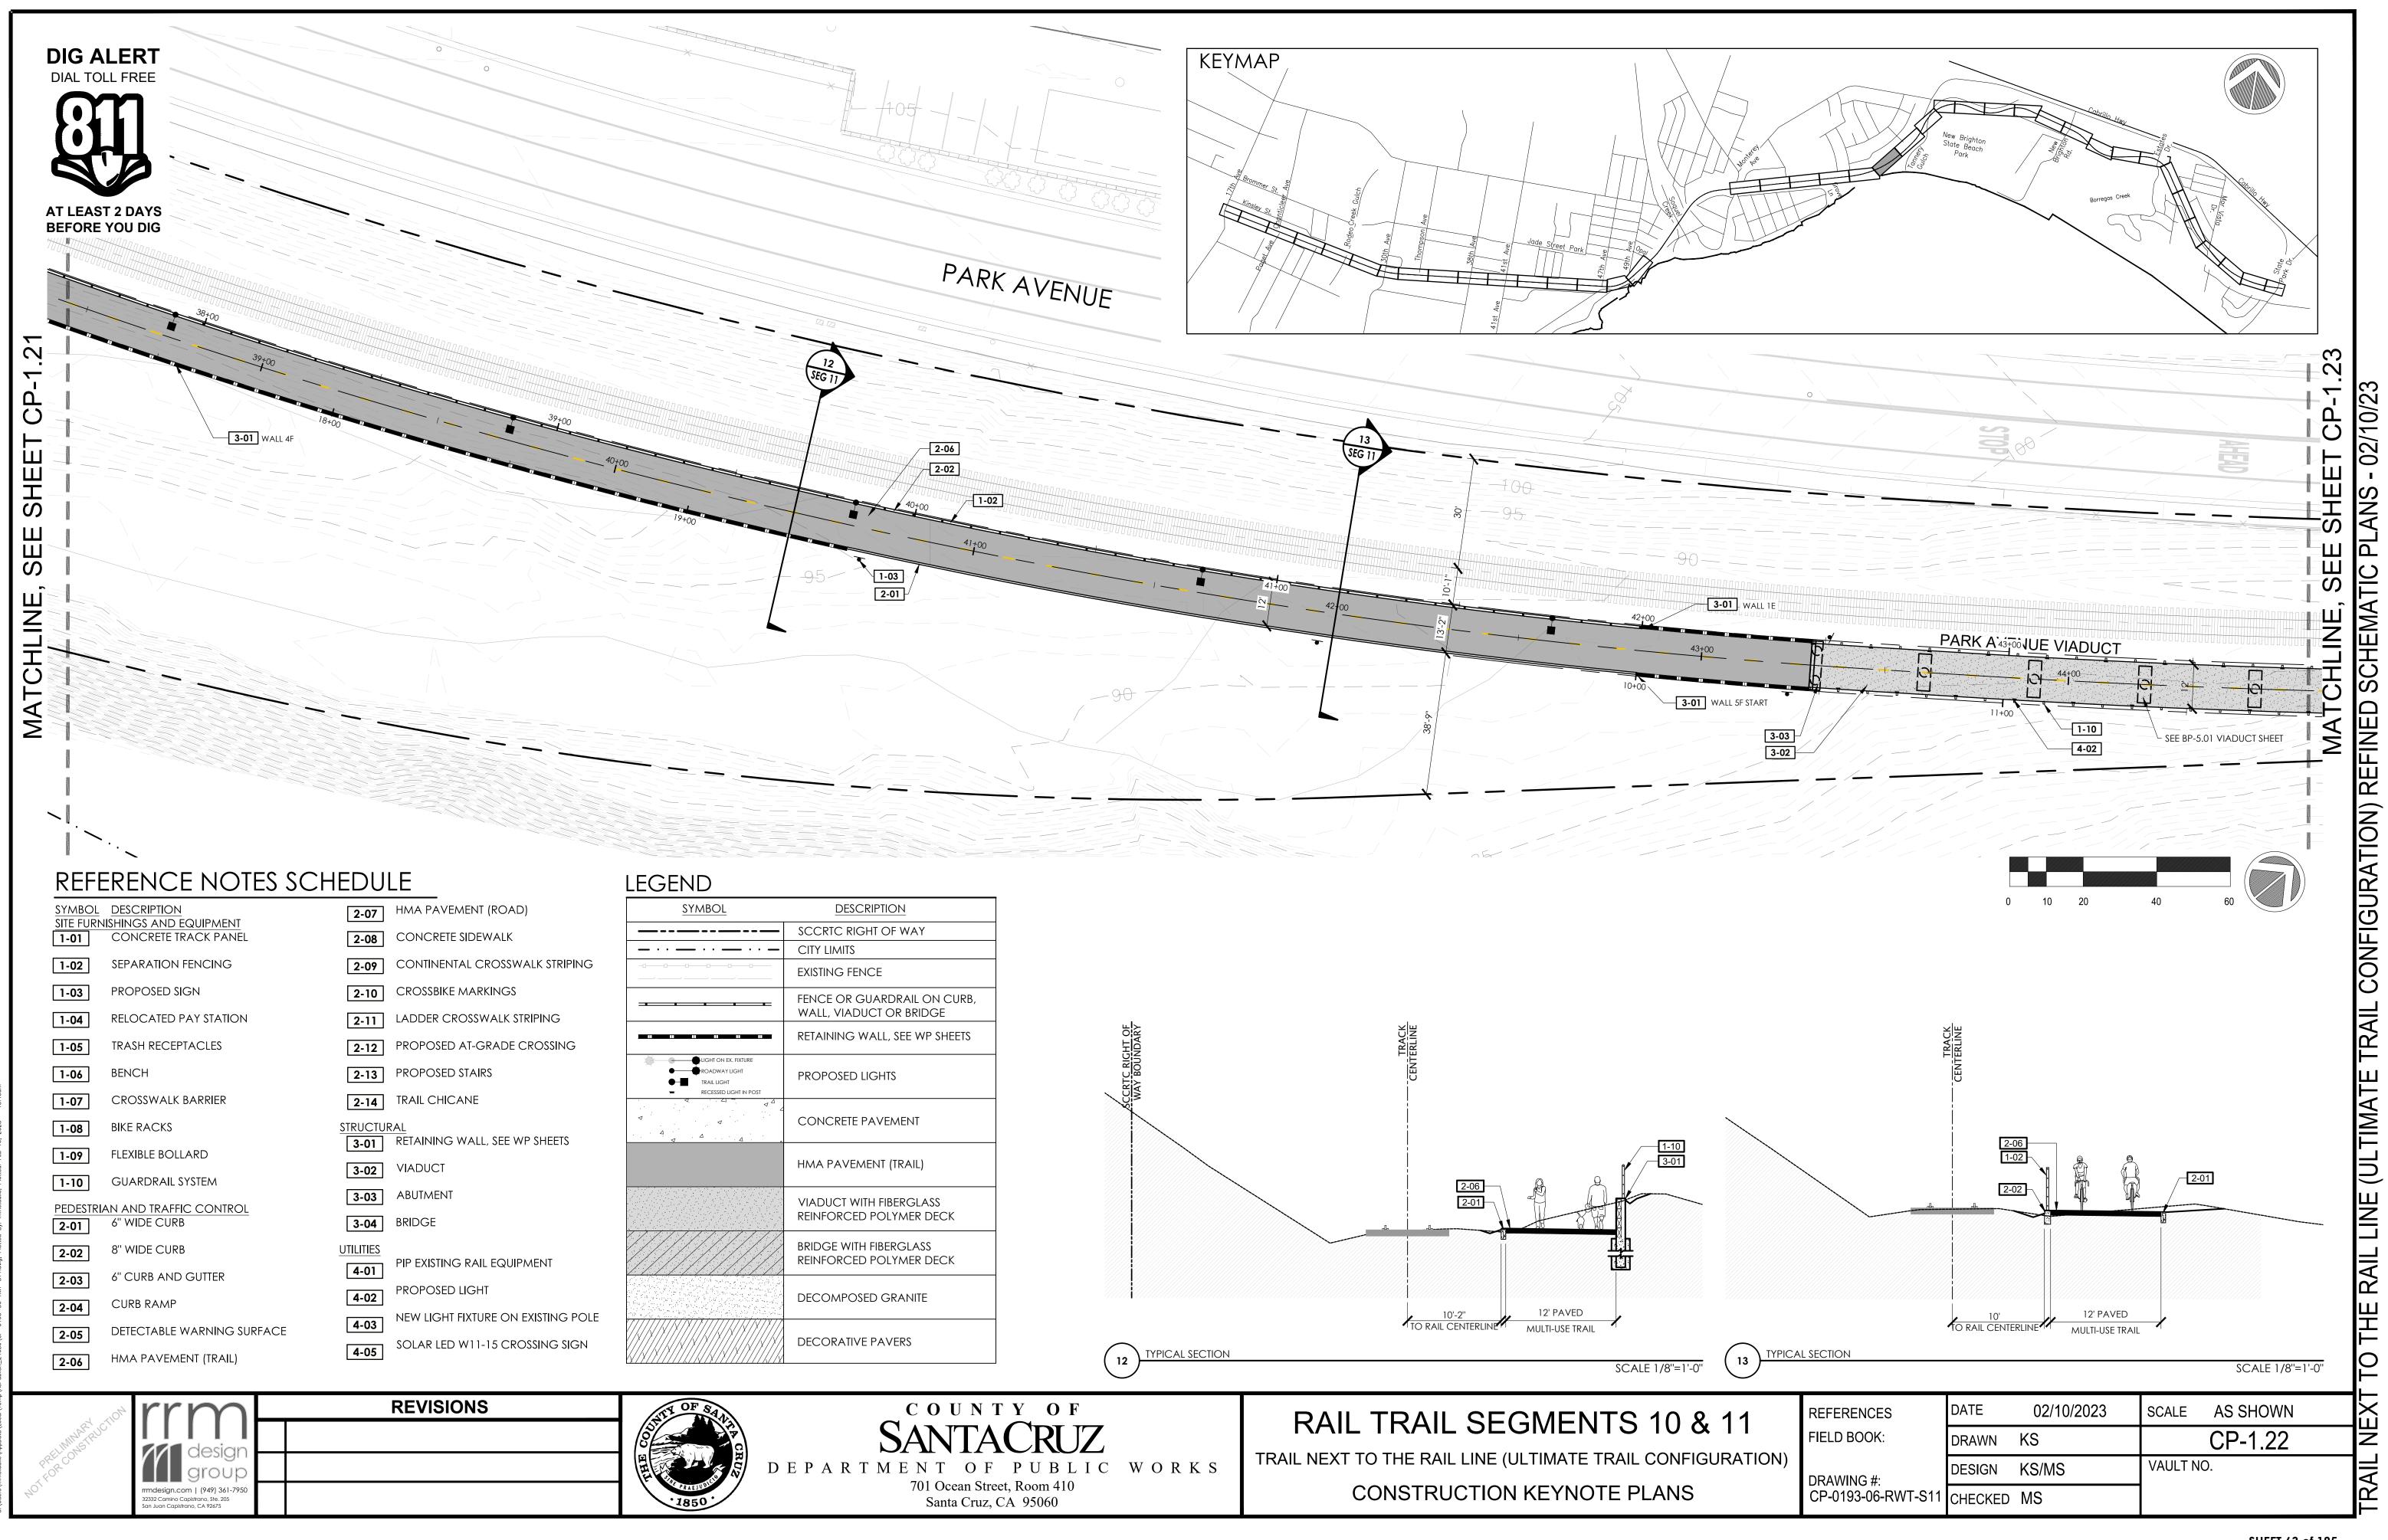

## RAIL TRAIL SEGMENTS 10 & 11

TRAIL NEXT TO THE RAIL LINE (ULTIMATE TRAIL CONFIGURATION)

CONSTRUCTION KEYNOTE PLANS

COUNTY OF SANTACRUZ DEPARTMENT OF PUBLIC WORKS

BRIDGE WITH FIBERGLASS REINFORCED POLYMER DECK

VIADUCT WITH FIBERGLASS REINFORCED POLYMER DECK

DECOMPOSED GRANITE

DECORATIVE PAVERS

WALL, VIADUCT OR BRIDGE RETAINING WALL, SEE WP SHEETS

FENCE OR GUARDRAIL ON CURB,

EXISTING FENCE

DESCRIPTION SCCRTC RIGHT OF WAY