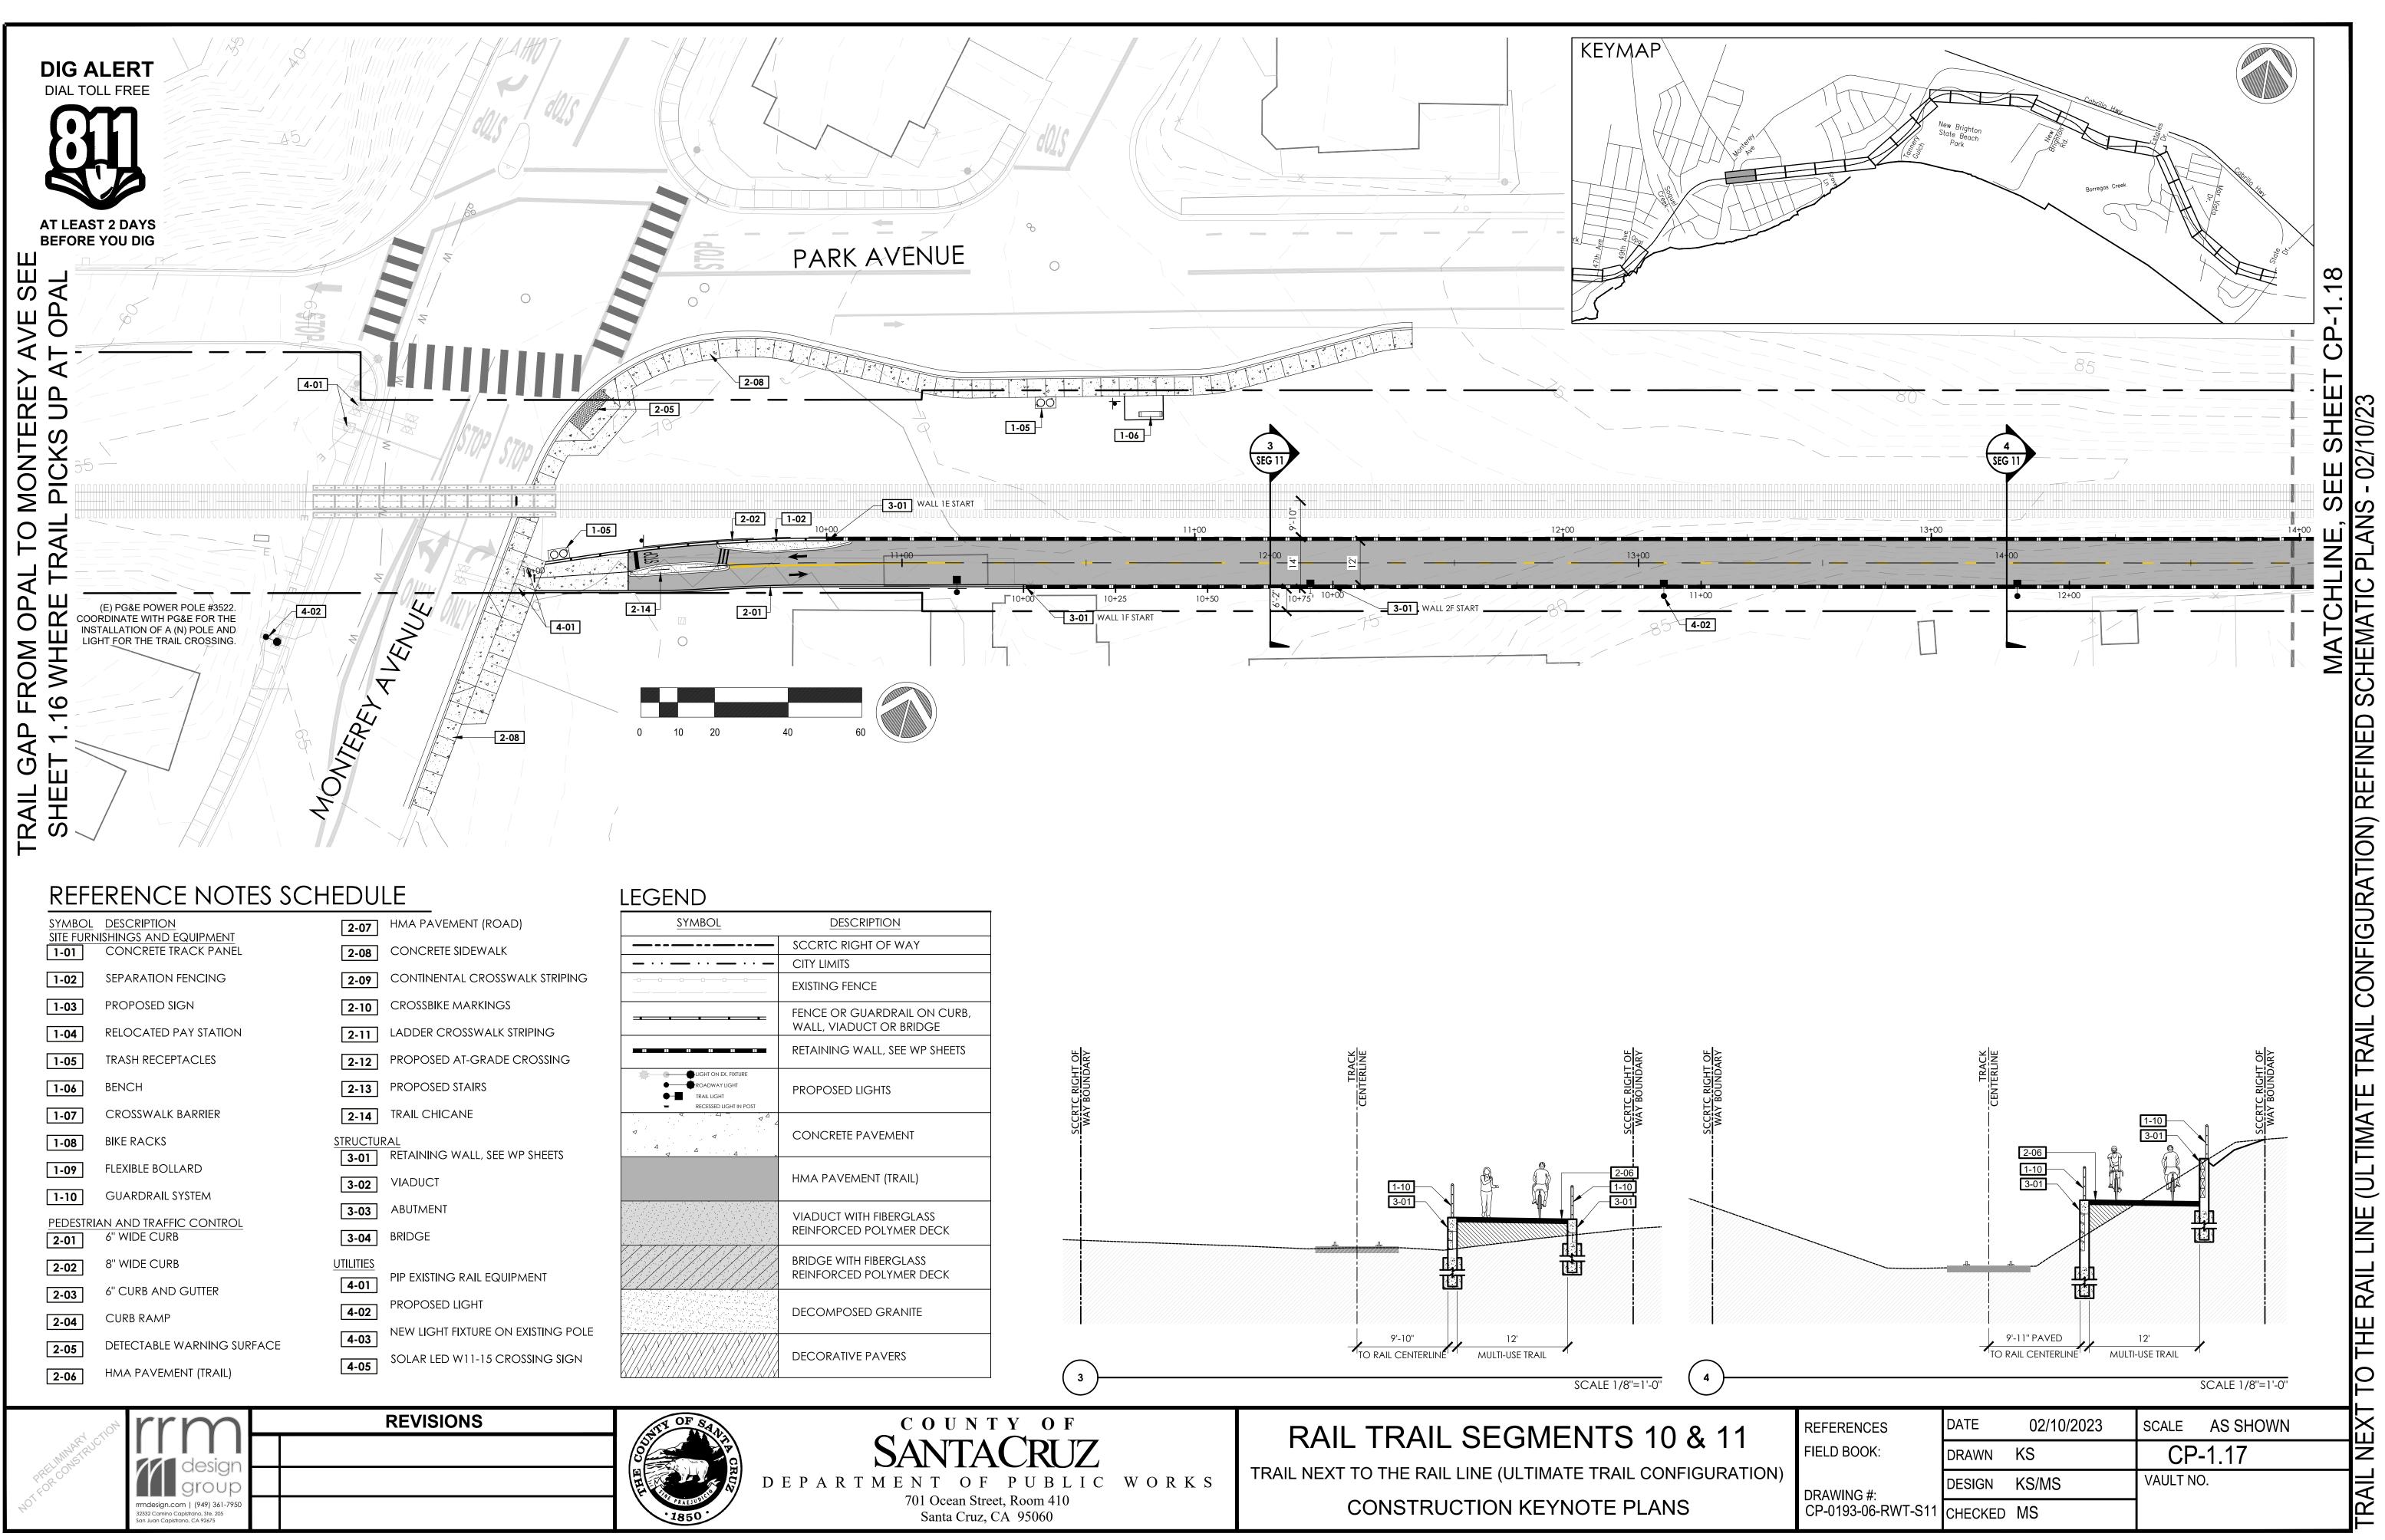

SHEET 57 of 185

| design                                  |                                                                                                                                                                                                                                                                                                                                                                           |                                                                                                                                                                                                                                                                                                                                                     | CR CR D                                                                                                                                                                                                                                                                                                                                                                                                                                                                                                                                                 | ЕРА                                                                                                                                                                                                                                                                                                                                                                                                                                                                                                                                                                                                                                                                                                                                                                                                                                                                                                                                               |
|-----------------------------------------|---------------------------------------------------------------------------------------------------------------------------------------------------------------------------------------------------------------------------------------------------------------------------------------------------------------------------------------------------------------------------|-----------------------------------------------------------------------------------------------------------------------------------------------------------------------------------------------------------------------------------------------------------------------------------------------------------------------------------------------------|---------------------------------------------------------------------------------------------------------------------------------------------------------------------------------------------------------------------------------------------------------------------------------------------------------------------------------------------------------------------------------------------------------------------------------------------------------------------------------------------------------------------------------------------------------|---------------------------------------------------------------------------------------------------------------------------------------------------------------------------------------------------------------------------------------------------------------------------------------------------------------------------------------------------------------------------------------------------------------------------------------------------------------------------------------------------------------------------------------------------------------------------------------------------------------------------------------------------------------------------------------------------------------------------------------------------------------------------------------------------------------------------------------------------------------------------------------------------------------------------------------------------|
|                                         |                                                                                                                                                                                                                                                                                                                                                                           | REVISIONS                                                                                                                                                                                                                                                                                                                                           | STATE OF SAAL                                                                                                                                                                                                                                                                                                                                                                                                                                                                                                                                           |                                                                                                                                                                                                                                                                                                                                                                                                                                                                                                                                                                                                                                                                                                                                                                                                                                                                                                                                                   |
|                                         |                                                                                                                                                                                                                                                                                                                                                                           |                                                                                                                                                                                                                                                                                                                                                     | //////////////////////////////////                                                                                                                                                                                                                                                                                                                                                                                                                                                                                                                      |                                                                                                                                                                                                                                                                                                                                                                                                                                                                                                                                                                                                                                                                                                                                                                                                                                                                                                                                                   |
|                                         | 4-05                                                                                                                                                                                                                                                                                                                                                                      | SOLAR LED W11-15 CROSSING SIGN                                                                                                                                                                                                                                                                                                                      |                                                                                                                                                                                                                                                                                                                                                                                                                                                                                                                                                         | DECC                                                                                                                                                                                                                                                                                                                                                                                                                                                                                                                                                                                                                                                                                                                                                                                                                                                                                                                                              |
| DETECTABLE WARNING SURFACE              | 4-03                                                                                                                                                                                                                                                                                                                                                                      | NEW LIGHT FIXTURE ON EXISTING POLE                                                                                                                                                                                                                                                                                                                  |                                                                                                                                                                                                                                                                                                                                                                                                                                                                                                                                                         |                                                                                                                                                                                                                                                                                                                                                                                                                                                                                                                                                                                                                                                                                                                                                                                                                                                                                                                                                   |
| CURB RAMP                               | 4-02                                                                                                                                                                                                                                                                                                                                                                      | PROPOSED LIGHT                                                                                                                                                                                                                                                                                                                                      |                                                                                                                                                                                                                                                                                                                                                                                                                                                                                                                                                         | DECC                                                                                                                                                                                                                                                                                                                                                                                                                                                                                                                                                                                                                                                                                                                                                                                                                                                                                                                                              |
| 6" CURB AND GUTTER                      | 4-01                                                                                                                                                                                                                                                                                                                                                                      | PIP EXISTING RAIL EQUIPMENT                                                                                                                                                                                                                                                                                                                         |                                                                                                                                                                                                                                                                                                                                                                                                                                                                                                                                                         | REINF                                                                                                                                                                                                                                                                                                                                                                                                                                                                                                                                                                                                                                                                                                                                                                                                                                                                                                                                             |
| 8" WIDE CURB                            | UTILITIES                                                                                                                                                                                                                                                                                                                                                                 |                                                                                                                                                                                                                                                                                                                                                     |                                                                                                                                                                                                                                                                                                                                                                                                                                                                                                                                                         | BRIDG                                                                                                                                                                                                                                                                                                                                                                                                                                                                                                                                                                                                                                                                                                                                                                                                                                                                                                                                             |
| AN AND TRAFFIC CONTROL<br>6'' WIDE CURB | 3-04                                                                                                                                                                                                                                                                                                                                                                      | BRIDGE                                                                                                                                                                                                                                                                                                                                              |                                                                                                                                                                                                                                                                                                                                                                                                                                                                                                                                                         | VIADU<br>REINFO                                                                                                                                                                                                                                                                                                                                                                                                                                                                                                                                                                                                                                                                                                                                                                                                                                                                                                                                   |
| GUARDRAIL SYSTEM                        |                                                                                                                                                                                                                                                                                                                                                                           | ABUTMENT                                                                                                                                                                                                                                                                                                                                            |                                                                                                                                                                                                                                                                                                                                                                                                                                                                                                                                                         |                                                                                                                                                                                                                                                                                                                                                                                                                                                                                                                                                                                                                                                                                                                                                                                                                                                                                                                                                   |
| FLEXIBLE BOLLARD                        |                                                                                                                                                                                                                                                                                                                                                                           | VIADUCT                                                                                                                                                                                                                                                                                                                                             |                                                                                                                                                                                                                                                                                                                                                                                                                                                                                                                                                         | HMA I                                                                                                                                                                                                                                                                                                                                                                                                                                                                                                                                                                                                                                                                                                                                                                                                                                                                                                                                             |
| BIKE RACKS                              |                                                                                                                                                                                                                                                                                                                                                                           | <u>RETAINING WALL, SEE WP SHEETS</u>                                                                                                                                                                                                                                                                                                                |                                                                                                                                                                                                                                                                                                                                                                                                                                                                                                                                                         | CONC                                                                                                                                                                                                                                                                                                                                                                                                                                                                                                                                                                                                                                                                                                                                                                                                                                                                                                                                              |
| CROSSWALK BARRIER                       | 2-14                                                                                                                                                                                                                                                                                                                                                                      | TRAIL CHICANE                                                                                                                                                                                                                                                                                                                                       |                                                                                                                                                                                                                                                                                                                                                                                                                                                                                                                                                         |                                                                                                                                                                                                                                                                                                                                                                                                                                                                                                                                                                                                                                                                                                                                                                                                                                                                                                                                                   |
| BENCH                                   | 2-13                                                                                                                                                                                                                                                                                                                                                                      | PROPOSED STAIRS                                                                                                                                                                                                                                                                                                                                     | ROADWAY LIGHT                                                                                                                                                                                                                                                                                                                                                                                                                                                                                                                                           | PROP                                                                                                                                                                                                                                                                                                                                                                                                                                                                                                                                                                                                                                                                                                                                                                                                                                                                                                                                              |
| TRASH RECEPTACLES                       | 2-12                                                                                                                                                                                                                                                                                                                                                                      | PROPOSED AT-GRADE CROSSING                                                                                                                                                                                                                                                                                                                          |                                                                                                                                                                                                                                                                                                                                                                                                                                                                                                                                                         | RETAI                                                                                                                                                                                                                                                                                                                                                                                                                                                                                                                                                                                                                                                                                                                                                                                                                                                                                                                                             |
| RELOCATED PAY STATION                   | 2-11                                                                                                                                                                                                                                                                                                                                                                      | LADDER CROSSWALK STRIPING                                                                                                                                                                                                                                                                                                                           |                                                                                                                                                                                                                                                                                                                                                                                                                                                                                                                                                         | WALL,                                                                                                                                                                                                                                                                                                                                                                                                                                                                                                                                                                                                                                                                                                                                                                                                                                                                                                                                             |
| PROPOSED SIGN                           | 2-10                                                                                                                                                                                                                                                                                                                                                                      | CROSSBIKE MARKINGS                                                                                                                                                                                                                                                                                                                                  |                                                                                                                                                                                                                                                                                                                                                                                                                                                                                                                                                         | FENC                                                                                                                                                                                                                                                                                                                                                                                                                                                                                                                                                                                                                                                                                                                                                                                                                                                                                                                                              |
| SEPARATION FENCING                      | 2-09                                                                                                                                                                                                                                                                                                                                                                      | CONTINENTAL CROSSWALK STRIPING                                                                                                                                                                                                                                                                                                                      |                                                                                                                                                                                                                                                                                                                                                                                                                                                                                                                                                         | EXISTI                                                                                                                                                                                                                                                                                                                                                                                                                                                                                                                                                                                                                                                                                                                                                                                                                                                                                                                                            |
| CONCRETE TRACK PANEL                    | 2-08                                                                                                                                                                                                                                                                                                                                                                      | CONCRETE SIDEWALK                                                                                                                                                                                                                                                                                                                                   |                                                                                                                                                                                                                                                                                                                                                                                                                                                                                                                                                         | SCCR<br>CITY L                                                                                                                                                                                                                                                                                                                                                                                                                                                                                                                                                                                                                                                                                                                                                                                                                                                                                                                                    |
| DESCRIPTION<br>IISHINGS AND EQUIPMENT   | 2-07                                                                                                                                                                                                                                                                                                                                                                      | HMA PAVEMENT (ROAD)                                                                                                                                                                                                                                                                                                                                 | SYMBOL                                                                                                                                                                                                                                                                                                                                                                                                                                                                                                                                                  |                                                                                                                                                                                                                                                                                                                                                                                                                                                                                                                                                                                                                                                                                                                                                                                                                                                                                                                                                   |
|                                         | ISHINGS AND EQUIPMENT<br>CONCRETE TRACK PANEL<br>SEPARATION FENCING<br>PROPOSED SIGN<br>RELOCATED PAY STATION<br>TRASH RECEPTACLES<br>BENCH<br>CROSSWALK BARRIER<br>BIKE RACKS<br>FLEXIBLE BOLLARD<br>GUARDRAIL SYSTEM<br>AN AND TRAFFIC CONTROL<br>6" WIDE CURB<br>8" WIDE CURB<br>6" CURB AND GUTTER<br>CURB RAMP<br>DETECTABLE WARNING SURFACE<br>HMA PAVEMENT (TRAIL) | ISHINGS AND EQUIPMENTIZ-07CONCRETE TRACK PANEL2-08SEPARATION FENCING2-09PROPOSED SIGN2-10RELOCATED PAY STATION2-11TRASH RECEPTACLES2-12BENCH2-13CROSSWALK BARRIER2-14BIKE RACKSSTRUCTURGUARDRAIL SYSTEM3-02AN AND TRAFFIC CONTROL3-036" WIDE CURBUTILITIES6" CURB AND GUTTER4-01CURB RAMP4-02DETECTABLE WARNING SURFACE4-03HMA PAVEMENT (TRAIL)4-05 | ISHINGS AND EQUIPMENT2:07CONCRETE TRACK PANEL2:08CONCRETE SIDEWALKSEPARATION FENCING2:09CONTINENTAL CROSSWALK STRIPINGPROPOSED SIGN2:10CROSSBIKE MARKINGSRELOCATED PAY STATION2:11LADDER CROSSWALK STRIPINGTRASH RECEPTACLES2:12PROPOSED AT-GRADE CROSSINGBENCH2:13PROPOSED STAIRSCROSSWALK BARRIER2:14TRAIL CHICANEBIKE RACKSSTRUCTURALGUARDRAIL SYSTEM3:01AN AND TRAFFIC CONTROL3:026" WIDE CURBUTILITIES8" WIDE CURBUTILITIES6" CURB AND GUTTER4:01PIP EXISTING RAIL EQUIPMENT6" CURB RAMP4:02DETECTABLE WARNING SURFACE4:03HMA PAVEMENT (TRAIL)4:05 | SHINGS AND EQUIPMENT<br>CONCRETE TRACK PANEL       2.08       CONCRETE SIDEWALK         SEPARATION FENCING       2.09       CONTINENTAL CROSSWALK STRIPING         PROPOSED SIGN       2.10       CROSSBIKE MARKINGS         RELOCATED PAY STATION       2.11       LADDER CROSSWALK STRIPING         BENCH       2.13       PROPOSED AT-GRADE CROSSING         BENCH       2.13       PROPOSED STAIRS         CROSSWALK BARRIER       2.11       TRAIL CHICANE         BIKE RACKS       STRUCTURAL       3.00         GUARDRAIL SYSTEM       3.02       VIADUCT         AND AND TRAFFIC CONTOL       3.03       ABUTMENT         6" WIDE CURB       JOHA       BRIDGE         8" WIDE CURB       JOHA       PROPOSED LIGHT         CURB RAMP       4.02       PROPOSED LIGHT         DETECTABLE WARNING SURFACE       4.03       NEW LIGHT FIXTURE ON EXISTING POLE         HMA PAVEMENT (TRAIL)       4.05       SOLAR LED W11-15 CROSSING SIGN |