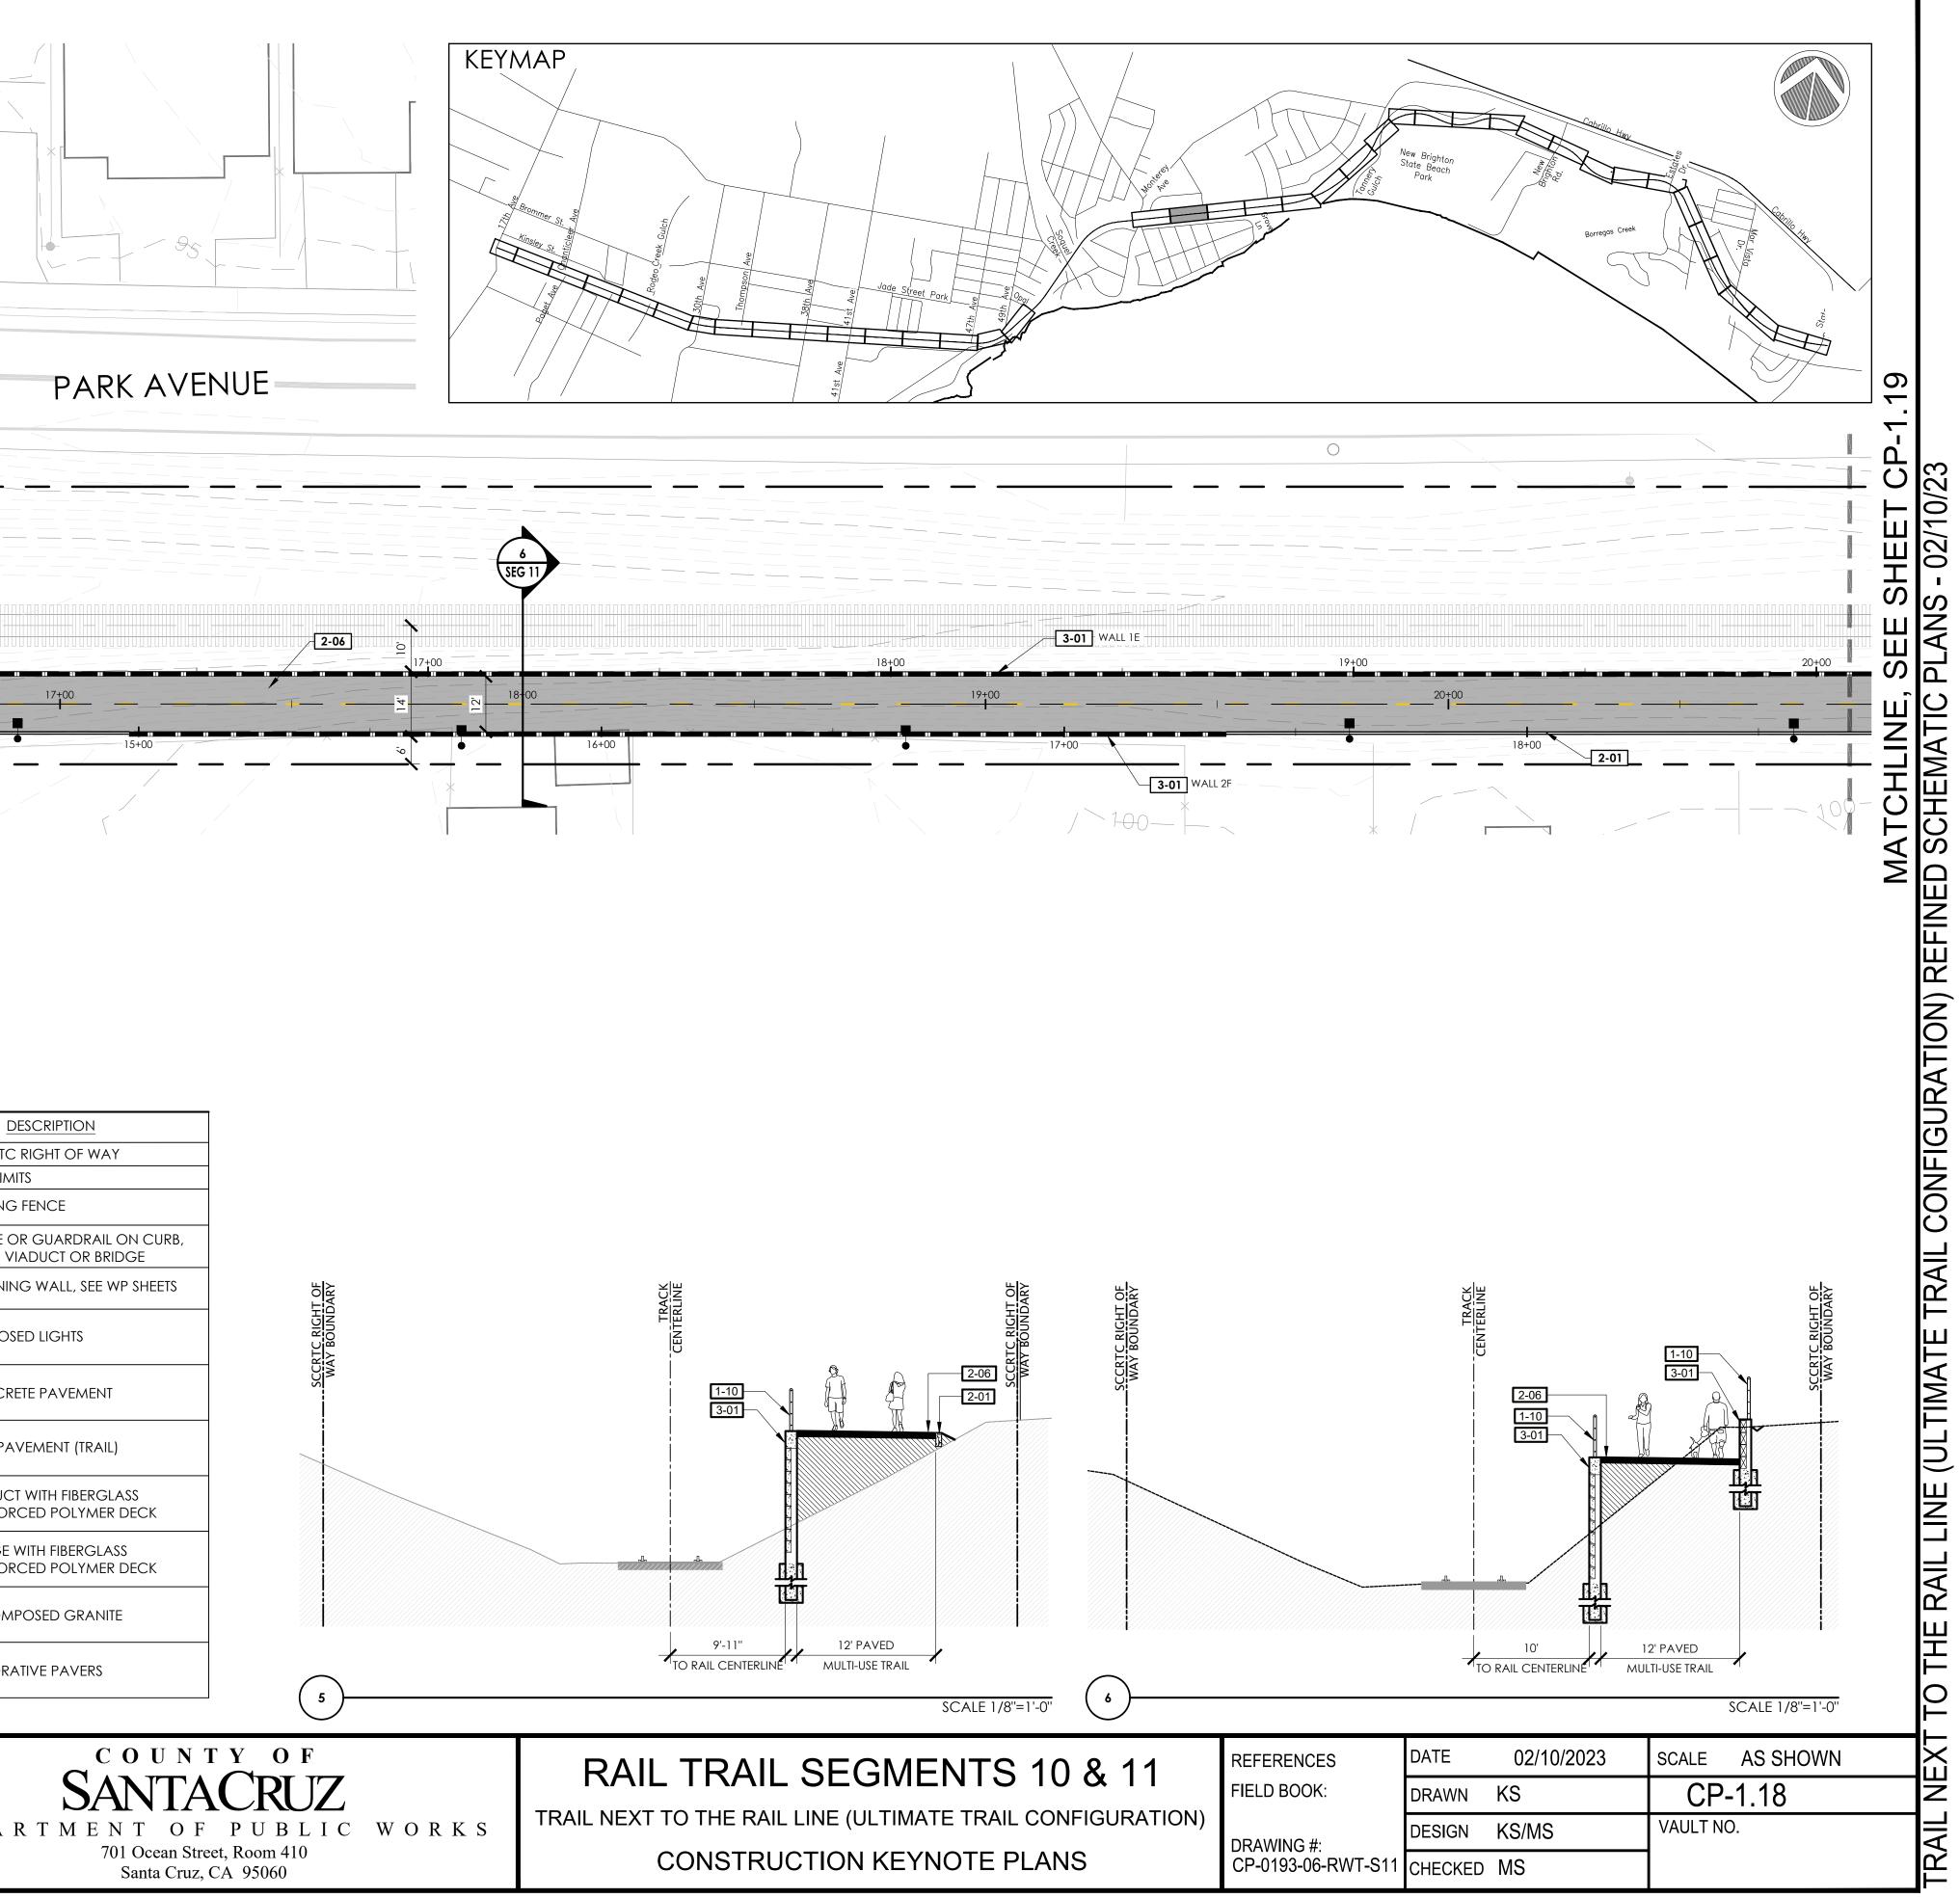

| DIG ALERT<br>DIAL TOLL FREE<br>OCOUPAND<br>AT LEAST 2 DAYS<br>BEFORE YOU DIG                                                                                                                                                                                                                                                                                                                                                                                                                                                                                                                                                                                                                                                                                                                                                                                                                                                                                                                                                                                                                                                                                                                                                                                                                                                                                                                                                                                                                                                                                                                                                                                                                                                                                                                                                                                                                                                                                                                                                                                                                                                                                                                                                                                                                                                                                                                                                                                                                                                                                                                                                                                 |                                                                                                                                                                                                                                                                       |               |
|--------------------------------------------------------------------------------------------------------------------------------------------------------------------------------------------------------------------------------------------------------------------------------------------------------------------------------------------------------------------------------------------------------------------------------------------------------------------------------------------------------------------------------------------------------------------------------------------------------------------------------------------------------------------------------------------------------------------------------------------------------------------------------------------------------------------------------------------------------------------------------------------------------------------------------------------------------------------------------------------------------------------------------------------------------------------------------------------------------------------------------------------------------------------------------------------------------------------------------------------------------------------------------------------------------------------------------------------------------------------------------------------------------------------------------------------------------------------------------------------------------------------------------------------------------------------------------------------------------------------------------------------------------------------------------------------------------------------------------------------------------------------------------------------------------------------------------------------------------------------------------------------------------------------------------------------------------------------------------------------------------------------------------------------------------------------------------------------------------------------------------------------------------------------------------------------------------------------------------------------------------------------------------------------------------------------------------------------------------------------------------------------------------------------------------------------------------------------------------------------------------------------------------------------------------------------------------------------------------------------------------------------------------------|-----------------------------------------------------------------------------------------------------------------------------------------------------------------------------------------------------------------------------------------------------------------------|---------------|
|                                                                                                                                                                                                                                                                                                                                                                                                                                                                                                                                                                                                                                                                                                                                                                                                                                                                                                                                                                                                                                                                                                                                                                                                                                                                                                                                                                                                                                                                                                                                                                                                                                                                                                                                                                                                                                                                                                                                                                                                                                                                                                                                                                                                                                                                                                                                                                                                                                                                                                                                                                                                                                                              |                                                                                                                                                                                                                                                                       |               |
| MATCHUNE<br>A TOMO<br>A TO |                                                                                                                                                                                                                                                                       |               |
| REFERENCE NOTES SCH                                                                                                                                                                                                                                                                                                                                                                                                                                                                                                                                                                                                                                                                                                                                                                                                                                                                                                                                                                                                                                                                                                                                                                                                                                                                                                                                                                                                                                                                                                                                                                                                                                                                                                                                                                                                                                                                                                                                                                                                                                                                                                                                                                                                                                                                                                                                                                                                                                                                                                                                                                                                                                          |                                                                                                                                                                                                                                                                       | 2-04<br>2-05  |
| SYMBOLDESCRIPTION<br>SITE FURNISHINGS AND EQUIPMENT1-01CONCRETE TRACK PANEL1-02SEPARATION FENCING1-03PROPOSED SIGN1-04RELOCATED PAY STATION1-05TRASH RECEPTACLES1-06BENCH1-07CROSSWALK BARRIER                                                                                                                                                                                                                                                                                                                                                                                                                                                                                                                                                                                                                                                                                                                                                                                                                                                                                                                                                                                                                                                                                                                                                                                                                                                                                                                                                                                                                                                                                                                                                                                                                                                                                                                                                                                                                                                                                                                                                                                                                                                                                                                                                                                                                                                                                                                                                                                                                                                               | 2.07HMA PAVEMENT (ROAD)2.08CONCRETE SIDEWALK2.09CONTINENTAL CROSSWALK STRIPING2.10CROSSBIKE MARKINGS2.11LADDER CROSSWALK STRIPING2.12PROPOSED AT-GRADE CROSSING2.13PROPOSED STAIRS2.14TRAIL CHICANESTRUCTURAL3.01RETAINING WALL, SEE WP SHEETS3.02VIADUCT3.03ABUTMENT |               |
| <ul> <li>2-01 6" WIDE CURB</li> <li>2-02 8" WIDE CURB</li> <li>2-03 6" CURB AND GUTTER</li> <li>2-04 CURB RAMP</li> <li>2-05 DETECTABLE WARNING SURFACE</li> <li>2-06 HMA PAVEMENT (TRAIL)</li> </ul>                                                                                                                                                                                                                                                                                                                                                                                                                                                                                                                                                                                                                                                                                                                                                                                                                                                                                                                                                                                                                                                                                                                                                                                                                                                                                                                                                                                                                                                                                                                                                                                                                                                                                                                                                                                                                                                                                                                                                                                                                                                                                                                                                                                                                                                                                                                                                                                                                                                        | 3-04BRIDGEUTILITIESPIP EXISTING RAIL EQUIPMENT4-01PROPOSED LIGHT4-02NEW LIGHT FIXTURE ON EXISTING POLE4-03SOLAR LED W11-15 CROSSING SIGNKEVISIONS                                                                                                                     | STATE OF SAME |
| NOTHOR CONSTRUCTION IMPRESENTATION IMPRESENTATION IMPRESENTATION IMPRESENTATION IMPRESENTATION IMPRESENTATION IMPRESENTATION STREET                                                                                                                                                                                                                                                                                                                                                                                                                                                                                                                                                                                                                                                                                                                                                                                                                                                                                                                                                                                                                                                                                                                                                                                                                                                                                                                                                                                                                                                                                                                                                                                                                                                                                                                                                                                                                                                                                                                                                                                                                                                                                                                                                                                                                                                                                                                                                                                                                                                                                                                          |                                                                                                                                                                                                                                                                       | DEPA<br>1850  |

| LEGEND |                                                        |
|--------|--------------------------------------------------------|
| SYMBOL | DESCRIPTION                                            |
|        | SCCRTC RIGHT OF WAY                                    |
|        | CITY LIMITS                                            |
|        | EXISTING FENCE                                         |
|        | FENCE OR GUARDRAIL ON CURB,<br>WALL, VIADUCT OR BRIDGE |
|        | RETAINING WALL, SEE WP SHEETS                          |
|        | PROPOSED LIGHTS                                        |
|        | CONCRETE PAVEMENT                                      |
|        | HMA PAVEMENT (TRAIL)                                   |
|        | VIADUCT WITH FIBERGLASS<br>REINFORCED POLYMER DECK     |
|        | BRIDGE WITH FIBERGLASS<br>REINFORCED POLYMER DECK      |
|        | DECOMPOSED GRANITE                                     |
|        | DECORATIVE PAVERS                                      |
|        |                                                        |

| SYMBOL            |                                                                    | 2-07      | HMA PAVEMENT (ROAD)                         | SYMBOL                 |                |
|-------------------|--------------------------------------------------------------------|-----------|---------------------------------------------|------------------------|----------------|
| SITE FURN<br>1-01 | VISHINGS AND EQUIPMENT<br>CONCRETE TRACK PANEL                     | 2-08      | CONCRETE SIDEWALK                           |                        | SCC            |
| 1-02              | SEPARATION FENCING                                                 | 2-09      | CONTINENTAL CROSSWALK STRIPING              |                        | CITY           |
| 1-03              | PROPOSED SIGN                                                      | 2-10      | CROSSBIKE MARKINGS                          |                        | EXISTI         |
| 1-04              | RELOCATED PAY STATION                                              |           | LADDER CROSSWALK STRIPING                   |                        | FENC<br>WALI   |
|                   |                                                                    | 2-11      |                                             |                        | RETA           |
| 1-05              | TRASH RECEPTACLES                                                  | 2-12      | PROPOSED AT-GRADE CROSSING                  | LIGHT ON EX. FIXTURE   |                |
| 1-06              | BENCH                                                              | 2-13      | PROPOSED STAIRS                             |                        | PROF           |
| 1-07              | CROSSWALK BARRIER                                                  | 2-14      | TRAIL CHICANE                               | RECESSED LIGHT IN POST |                |
| 1-08              | BIKE RACKS                                                         |           | <u>RAL</u><br>RETAINING WALL, SEE WP SHEETS |                        | CON            |
| 1-09              | FLEXIBLE BOLLARD                                                   | 3-01      |                                             |                        | НМА            |
| 1-10              | GUARDRAIL SYSTEM                                                   | 3-02      | VIADUCT                                     |                        |                |
| PEDESTRI          | AN AND TRAFFIC CONTROL                                             | 3-03      | ABUTMENT                                    |                        |                |
| 2-01              | 6" WIDE CURB                                                       | 3-04      | BRIDGE                                      |                        | REINF          |
| 2-02              | 8" WIDE CURB                                                       | UTILITIES | PIP EXISTING RAIL EQUIPMENT                 |                        | BRID(<br>REINF |
| 2-03              | 6" CURB AND GUTTER                                                 | 4-01      |                                             |                        |                |
| 2-04              | CURB RAMP                                                          | 4-02      | PROPOSED LIGHT                              |                        | DECO           |
| 2-05              | DETECTABLE WARNING SURFACE                                         | 4-03      | NEW LIGHT FIXTURE ON EXISTING POLE          |                        |                |
|                   | HMA PAVEMENT (TRAIL)                                               | 4-05      | SOLAR LED W11-15 CROSSING SIGN              |                        | DECO           |
| 2-06              |                                                                    |           |                                             |                        |                |
| NOTFORCONSTRUCT   | ction fridesign design group                                       |           | REVISIONS                                   | D                      | ЕРи            |
| 7                 | 32332 Camino Capistrano, Ste. 205<br>San Juan Capistrano, CA 92675 |           |                                             | .1850.                 |                |