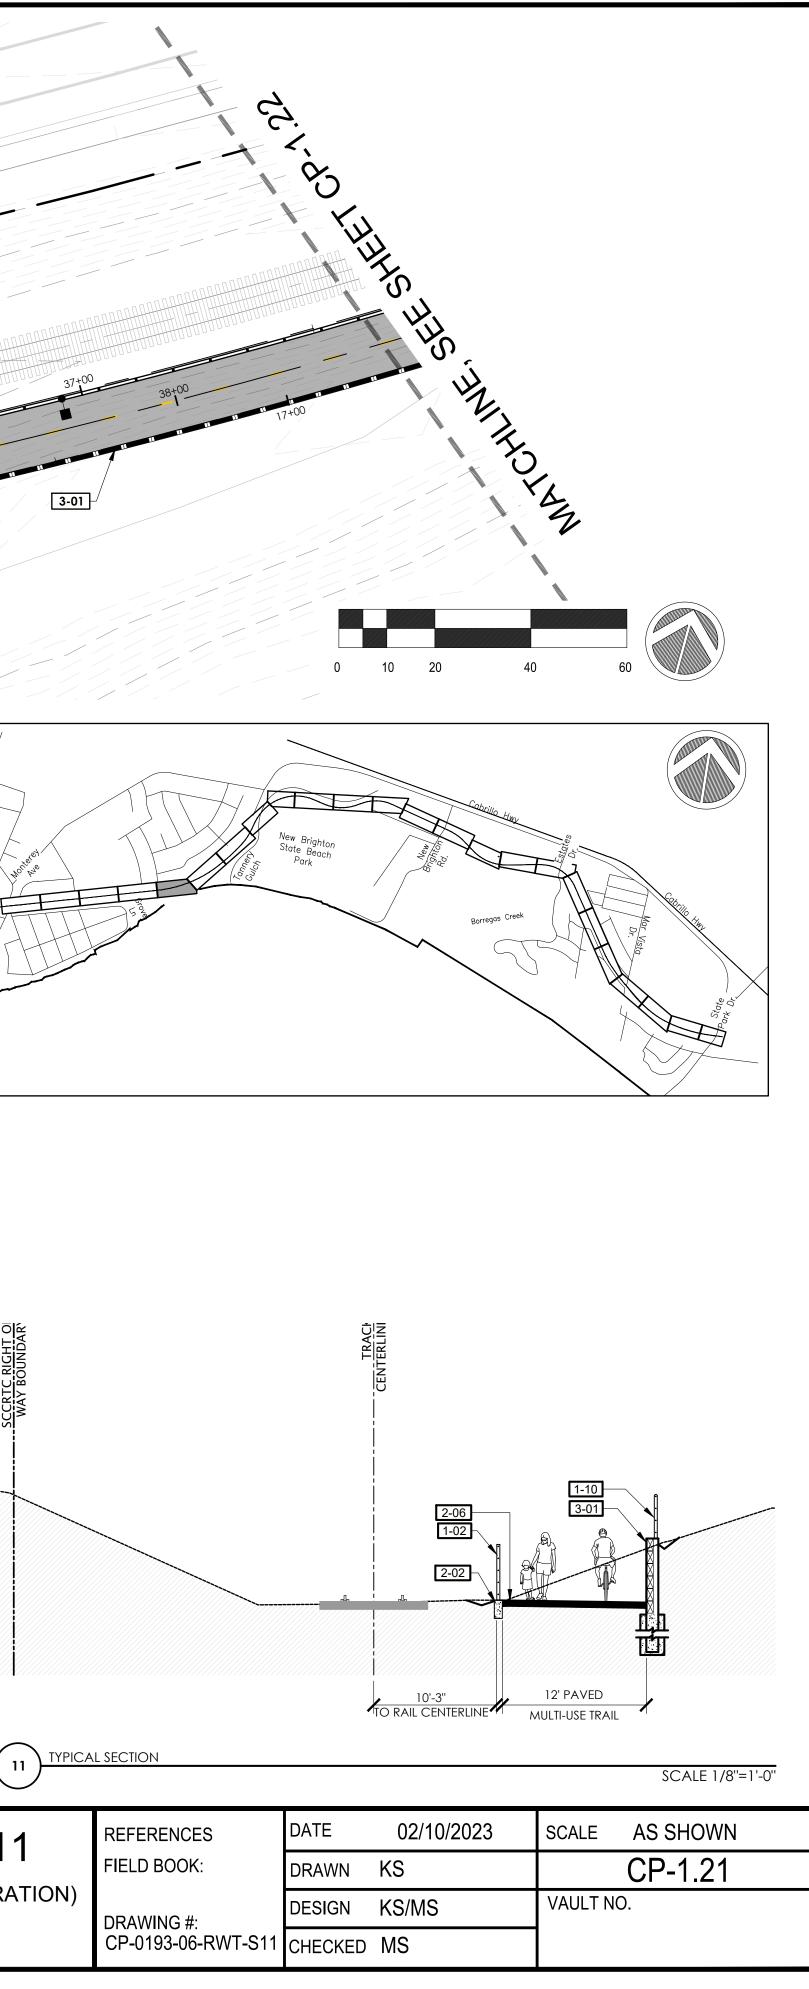

| DESCRIPTION                                            |                            |                                                                                          |
|--------------------------------------------------------|----------------------------|------------------------------------------------------------------------------------------|
| TC RIGHT OF WAY                                        |                            |                                                                                          |
| IMITS                                                  |                            |                                                                                          |
| NG FENCE                                               |                            |                                                                                          |
| E OR GUARDRAIL ON CURB,<br>, VIADUCT OR BRIDGE         |                            |                                                                                          |
| NING WALL, SEE WP SHEETS                               |                            |                                                                                          |
| osed lights                                            |                            |                                                                                          |
| CRETE PAVEMENT                                         |                            |                                                                                          |
| PAVEMENT (TRAIL)                                       |                            |                                                                                          |
| JCT WITH FIBERGLASS<br>ORCED POLYMER DECK              |                            |                                                                                          |
| GE WITH FIBERGLASS<br>ORCED POLYMER DECK               |                            |                                                                                          |
| OMPOSED GRANITE                                        |                            |                                                                                          |
| PRATIVE PAVERS                                         |                            |                                                                                          |
|                                                        |                            |                                                                                          |
| COUNTY<br>SANTAC<br>ARTMENT OF P<br>701 Occur Street P | VOF<br>CRUZ<br>UBLIC WORKS | RAIL TRAIL SEGMENTS 10 & 11<br>TRAIL NEXT TO THE RAIL LINE (ULTIMATE TRAIL CONFIGURATION |

SHEET 57 of 185

| design                                  |                                                                                                                                                                                                                                                                                                                                                                           |                                                                                                                                                                                                                                                                                                                                                     | CR CR D                                                                                                                                                                                                                                                                                                                                                                                                                                                                                                                                                 | ЕРА                                                                                                                                                                                                                                                                                                                                                                                                                                                                                                                                                                                                                                                                                                                                                                                                                                                                                                                                               |
|-----------------------------------------|---------------------------------------------------------------------------------------------------------------------------------------------------------------------------------------------------------------------------------------------------------------------------------------------------------------------------------------------------------------------------|-----------------------------------------------------------------------------------------------------------------------------------------------------------------------------------------------------------------------------------------------------------------------------------------------------------------------------------------------------|---------------------------------------------------------------------------------------------------------------------------------------------------------------------------------------------------------------------------------------------------------------------------------------------------------------------------------------------------------------------------------------------------------------------------------------------------------------------------------------------------------------------------------------------------------|---------------------------------------------------------------------------------------------------------------------------------------------------------------------------------------------------------------------------------------------------------------------------------------------------------------------------------------------------------------------------------------------------------------------------------------------------------------------------------------------------------------------------------------------------------------------------------------------------------------------------------------------------------------------------------------------------------------------------------------------------------------------------------------------------------------------------------------------------------------------------------------------------------------------------------------------------|
|                                         |                                                                                                                                                                                                                                                                                                                                                                           | REVISIONS                                                                                                                                                                                                                                                                                                                                           | STATE OF SAAL                                                                                                                                                                                                                                                                                                                                                                                                                                                                                                                                           |                                                                                                                                                                                                                                                                                                                                                                                                                                                                                                                                                                                                                                                                                                                                                                                                                                                                                                                                                   |
|                                         |                                                                                                                                                                                                                                                                                                                                                                           |                                                                                                                                                                                                                                                                                                                                                     | //////////////////////////////////                                                                                                                                                                                                                                                                                                                                                                                                                                                                                                                      |                                                                                                                                                                                                                                                                                                                                                                                                                                                                                                                                                                                                                                                                                                                                                                                                                                                                                                                                                   |
|                                         | 4-05                                                                                                                                                                                                                                                                                                                                                                      | SOLAR LED W11-15 CROSSING SIGN                                                                                                                                                                                                                                                                                                                      |                                                                                                                                                                                                                                                                                                                                                                                                                                                                                                                                                         | DECC                                                                                                                                                                                                                                                                                                                                                                                                                                                                                                                                                                                                                                                                                                                                                                                                                                                                                                                                              |
| DETECTABLE WARNING SURFACE              | 4-03                                                                                                                                                                                                                                                                                                                                                                      | NEW LIGHT FIXTURE ON EXISTING POLE                                                                                                                                                                                                                                                                                                                  |                                                                                                                                                                                                                                                                                                                                                                                                                                                                                                                                                         |                                                                                                                                                                                                                                                                                                                                                                                                                                                                                                                                                                                                                                                                                                                                                                                                                                                                                                                                                   |
| CURB RAMP                               | 4-02                                                                                                                                                                                                                                                                                                                                                                      | PROPOSED LIGHT                                                                                                                                                                                                                                                                                                                                      |                                                                                                                                                                                                                                                                                                                                                                                                                                                                                                                                                         | DECC                                                                                                                                                                                                                                                                                                                                                                                                                                                                                                                                                                                                                                                                                                                                                                                                                                                                                                                                              |
| 6" CURB AND GUTTER                      | 4-01                                                                                                                                                                                                                                                                                                                                                                      | PIP EXISTING RAIL EQUIPMENT                                                                                                                                                                                                                                                                                                                         |                                                                                                                                                                                                                                                                                                                                                                                                                                                                                                                                                         | REINF                                                                                                                                                                                                                                                                                                                                                                                                                                                                                                                                                                                                                                                                                                                                                                                                                                                                                                                                             |
| 8" WIDE CURB                            | UTILITIES                                                                                                                                                                                                                                                                                                                                                                 |                                                                                                                                                                                                                                                                                                                                                     |                                                                                                                                                                                                                                                                                                                                                                                                                                                                                                                                                         | BRIDG                                                                                                                                                                                                                                                                                                                                                                                                                                                                                                                                                                                                                                                                                                                                                                                                                                                                                                                                             |
| AN AND TRAFFIC CONTROL<br>6'' WIDE CURB | 3-04                                                                                                                                                                                                                                                                                                                                                                      | BRIDGE                                                                                                                                                                                                                                                                                                                                              |                                                                                                                                                                                                                                                                                                                                                                                                                                                                                                                                                         | VIADU<br>REINFO                                                                                                                                                                                                                                                                                                                                                                                                                                                                                                                                                                                                                                                                                                                                                                                                                                                                                                                                   |
| GUARDRAIL SYSTEM                        |                                                                                                                                                                                                                                                                                                                                                                           | ABUTMENT                                                                                                                                                                                                                                                                                                                                            |                                                                                                                                                                                                                                                                                                                                                                                                                                                                                                                                                         |                                                                                                                                                                                                                                                                                                                                                                                                                                                                                                                                                                                                                                                                                                                                                                                                                                                                                                                                                   |
| FLEXIBLE BOLLARD                        |                                                                                                                                                                                                                                                                                                                                                                           | VIADUCT                                                                                                                                                                                                                                                                                                                                             |                                                                                                                                                                                                                                                                                                                                                                                                                                                                                                                                                         | HMA I                                                                                                                                                                                                                                                                                                                                                                                                                                                                                                                                                                                                                                                                                                                                                                                                                                                                                                                                             |
| BIKE RACKS                              |                                                                                                                                                                                                                                                                                                                                                                           | <u>RETAINING WALL, SEE WP SHEETS</u>                                                                                                                                                                                                                                                                                                                |                                                                                                                                                                                                                                                                                                                                                                                                                                                                                                                                                         | CONC                                                                                                                                                                                                                                                                                                                                                                                                                                                                                                                                                                                                                                                                                                                                                                                                                                                                                                                                              |
| CROSSWALK BARRIER                       | 2-14                                                                                                                                                                                                                                                                                                                                                                      | TRAIL CHICANE                                                                                                                                                                                                                                                                                                                                       |                                                                                                                                                                                                                                                                                                                                                                                                                                                                                                                                                         |                                                                                                                                                                                                                                                                                                                                                                                                                                                                                                                                                                                                                                                                                                                                                                                                                                                                                                                                                   |
| BENCH                                   | 2-13                                                                                                                                                                                                                                                                                                                                                                      | PROPOSED STAIRS                                                                                                                                                                                                                                                                                                                                     | ROADWAY LIGHT                                                                                                                                                                                                                                                                                                                                                                                                                                                                                                                                           | PROP                                                                                                                                                                                                                                                                                                                                                                                                                                                                                                                                                                                                                                                                                                                                                                                                                                                                                                                                              |
| TRASH RECEPTACLES                       | 2-12                                                                                                                                                                                                                                                                                                                                                                      | PROPOSED AT-GRADE CROSSING                                                                                                                                                                                                                                                                                                                          |                                                                                                                                                                                                                                                                                                                                                                                                                                                                                                                                                         | RETAI                                                                                                                                                                                                                                                                                                                                                                                                                                                                                                                                                                                                                                                                                                                                                                                                                                                                                                                                             |
| RELOCATED PAY STATION                   | 2-11                                                                                                                                                                                                                                                                                                                                                                      | LADDER CROSSWALK STRIPING                                                                                                                                                                                                                                                                                                                           |                                                                                                                                                                                                                                                                                                                                                                                                                                                                                                                                                         | WALL,                                                                                                                                                                                                                                                                                                                                                                                                                                                                                                                                                                                                                                                                                                                                                                                                                                                                                                                                             |
| PROPOSED SIGN                           | 2-10                                                                                                                                                                                                                                                                                                                                                                      | CROSSBIKE MARKINGS                                                                                                                                                                                                                                                                                                                                  |                                                                                                                                                                                                                                                                                                                                                                                                                                                                                                                                                         | FENC                                                                                                                                                                                                                                                                                                                                                                                                                                                                                                                                                                                                                                                                                                                                                                                                                                                                                                                                              |
| SEPARATION FENCING                      | 2-09                                                                                                                                                                                                                                                                                                                                                                      | CONTINENTAL CROSSWALK STRIPING                                                                                                                                                                                                                                                                                                                      |                                                                                                                                                                                                                                                                                                                                                                                                                                                                                                                                                         | EXISTI                                                                                                                                                                                                                                                                                                                                                                                                                                                                                                                                                                                                                                                                                                                                                                                                                                                                                                                                            |
| CONCRETE TRACK PANEL                    | 2-08                                                                                                                                                                                                                                                                                                                                                                      | CONCRETE SIDEWALK                                                                                                                                                                                                                                                                                                                                   |                                                                                                                                                                                                                                                                                                                                                                                                                                                                                                                                                         | SCCR<br>CITY L                                                                                                                                                                                                                                                                                                                                                                                                                                                                                                                                                                                                                                                                                                                                                                                                                                                                                                                                    |
| DESCRIPTION<br>IISHINGS AND EQUIPMENT   | 2-07                                                                                                                                                                                                                                                                                                                                                                      | HMA PAVEMENT (ROAD)                                                                                                                                                                                                                                                                                                                                 | SYMBOL                                                                                                                                                                                                                                                                                                                                                                                                                                                                                                                                                  |                                                                                                                                                                                                                                                                                                                                                                                                                                                                                                                                                                                                                                                                                                                                                                                                                                                                                                                                                   |
|                                         | ISHINGS AND EQUIPMENT<br>CONCRETE TRACK PANEL<br>SEPARATION FENCING<br>PROPOSED SIGN<br>RELOCATED PAY STATION<br>TRASH RECEPTACLES<br>BENCH<br>CROSSWALK BARRIER<br>BIKE RACKS<br>FLEXIBLE BOLLARD<br>GUARDRAIL SYSTEM<br>AN AND TRAFFIC CONTROL<br>6" WIDE CURB<br>8" WIDE CURB<br>6" CURB AND GUTTER<br>CURB RAMP<br>DETECTABLE WARNING SURFACE<br>HMA PAVEMENT (TRAIL) | ISHINGS AND EQUIPMENTIZ-07CONCRETE TRACK PANEL2-08SEPARATION FENCING2-09PROPOSED SIGN2-10RELOCATED PAY STATION2-11TRASH RECEPTACLES2-12BENCH2-13CROSSWALK BARRIER2-14BIKE RACKSSTRUCTURGUARDRAIL SYSTEM3-02AN AND TRAFFIC CONTROL3-036" WIDE CURBUTILITIES6" CURB AND GUTTER4-01CURB RAMP4-02DETECTABLE WARNING SURFACE4-03HMA PAVEMENT (TRAIL)4-05 | ISHINGS AND EQUIPMENT2:07CONCRETE TRACK PANEL2:08CONCRETE SIDEWALKSEPARATION FENCING2:09CONTINENTAL CROSSWALK STRIPINGPROPOSED SIGN2:10CROSSBIKE MARKINGSRELOCATED PAY STATION2:11LADDER CROSSWALK STRIPINGTRASH RECEPTACLES2:12PROPOSED AT-GRADE CROSSINGBENCH2:13PROPOSED STAIRSCROSSWALK BARRIER2:14TRAIL CHICANEBIKE RACKSSTRUCTURALGUARDRAIL SYSTEM3:01AN AND TRAFFIC CONTROL3:026" WIDE CURBUTILITIES8" WIDE CURBUTILITIES6" CURB AND GUTTER4:01PIP EXISTING RAIL EQUIPMENT6" CURB RAMP4:02DETECTABLE WARNING SURFACE4:03HMA PAVEMENT (TRAIL)4:05 | SHINGS AND EQUIPMENT<br>CONCRETE TRACK PANEL       2.08       CONCRETE SIDEWALK         SEPARATION FENCING       2.09       CONTINENTAL CROSSWALK STRIPING         PROPOSED SIGN       2.10       CROSSBIKE MARKINGS         RELOCATED PAY STATION       2.11       LADDER CROSSWALK STRIPING         BENCH       2.13       PROPOSED AT-GRADE CROSSING         BENCH       2.13       PROPOSED STAIRS         CROSSWALK BARRIER       2.11       TRAIL CHICANE         BIKE RACKS       STRUCTURAL       3.00         GUARDRAIL SYSTEM       3.02       VIADUCT         AND AND TRAFFIC CONTOL       3.03       ABUTMENT         6" WIDE CURB       JOHA       BRIDGE         8" WIDE CURB       JOHA       PROPOSED LIGHT         CURB RAMP       4.02       PROPOSED LIGHT         DETECTABLE WARNING SURFACE       4.03       NEW LIGHT FIXTURE ON EXISTING POLE         HMA PAVEMENT (TRAIL)       4.05       SOLAR LED W11-15 CROSSING SIGN |