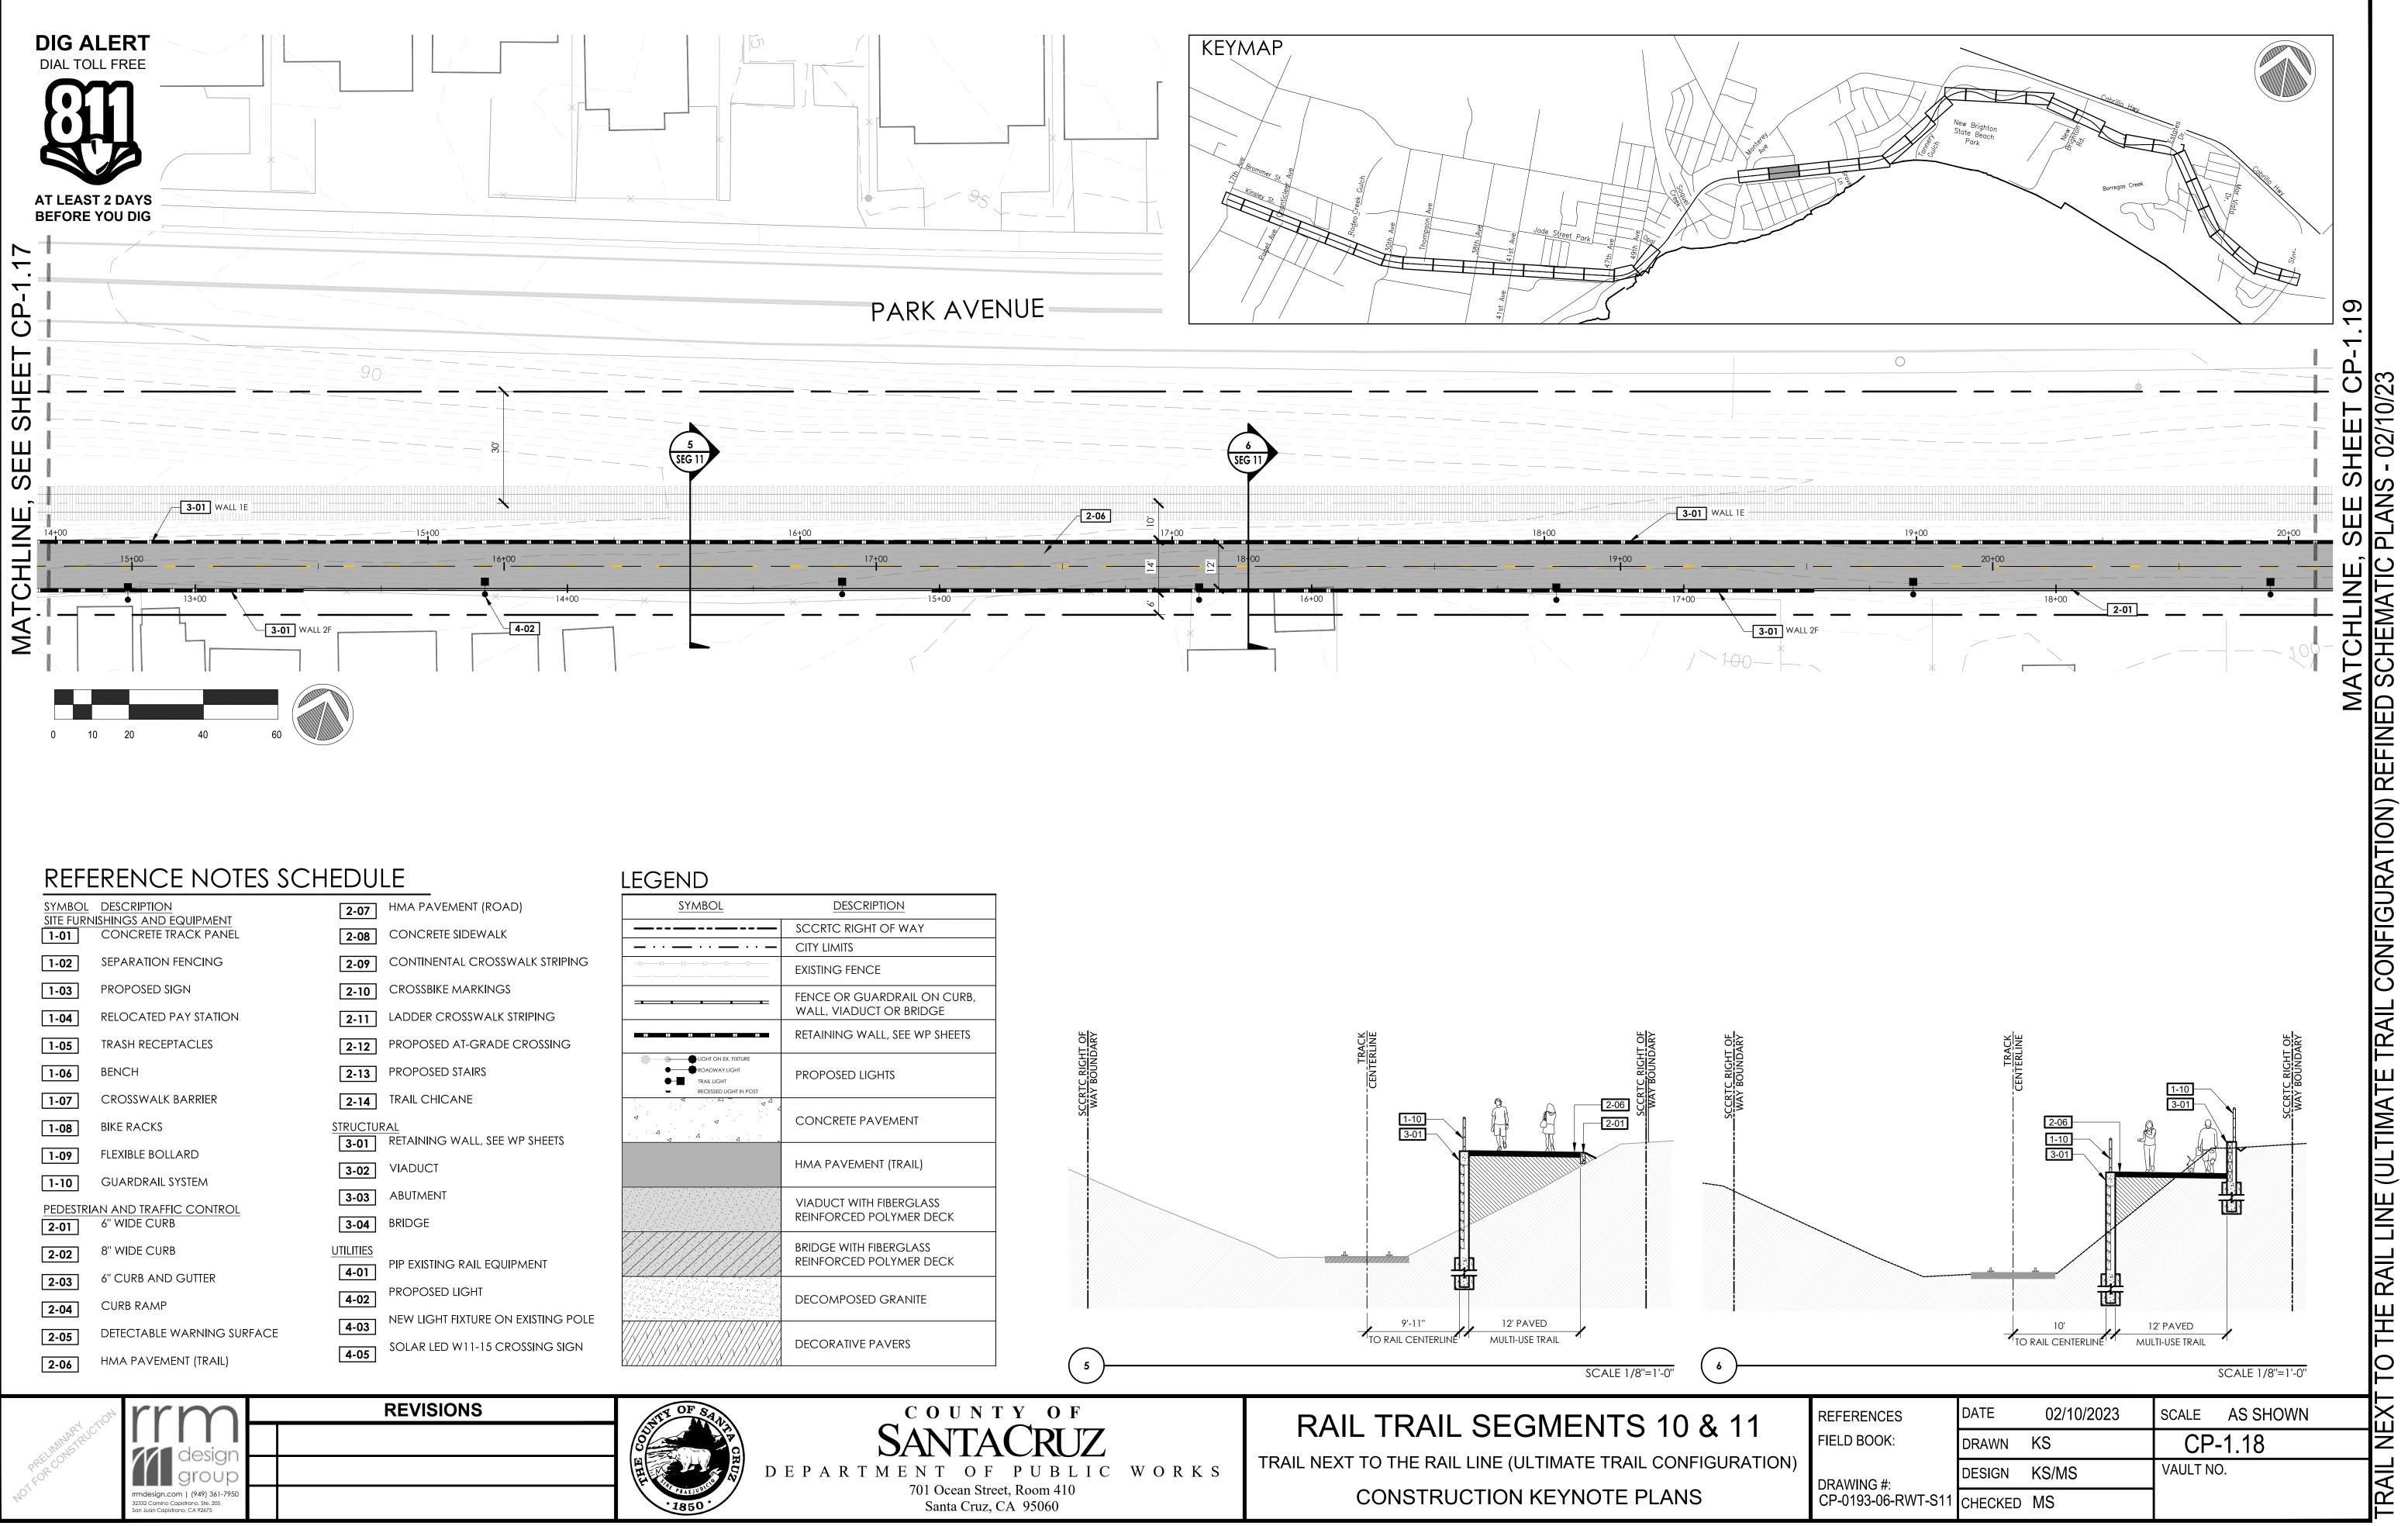

SHEET 60 of 185

Layout Tab Name: CP-1.20, Images: county-logo-black-transparent.png: , Xrefs: XT-0193-06-RWT-S11.dwg; XTB-0193-06-RWT-dwg; XC-0193-06-RWT-S11.dwg; XE-0193-06-RWT-S11.dwg; XH-0193-

701 Ocean Street, Room 410 Santa Cruz, CA 95060

## RAIL TRAIL SEGMENTS 10 & 11

TRAIL NEXT TO THE RAIL LINE (ULTIMATE TRAIL CONFIGURATION)

CONSTRUCTION KEYNOTE PLANS

COUNTY OF SANTACRUZ DEPARTMENT OF PUBLIC WORKS

BRIDGE WITH FIBERGLASS REINFORCED POLYMER DECK

VIADUCT WITH FIBERGLASS REINFORCED POLYMER DECK

DECOMPOSED GRANITE

DECORATIVE PAVERS

WALL, VIADUCT OR BRIDGE RETAINING WALL, SEE WP SHEETS

FENCE OR GUARDRAIL ON CURB,

EXISTING FENCE

DESCRIPTION SCCRTC RIGHT OF WAY