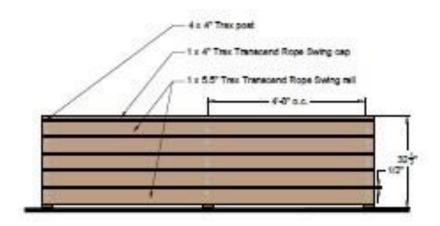

# Fence/Railing

Material: Trex

Color: Rope Swing





## **Chairs and Tables**

Prototype Lancaster tables and chairs in distressed copper from Webstaurant.





## Umbrella: Prototype Emu 6 foot square in red from



6' square umbrella - Emu Shade #980 https://emuamericas.com/product/shade\_980





Stands - Emu shade base #925 https://emuamericas.com/product/shade\_base\_925

## **Heater and Lights**

Heater and lights are from prototype design.

Heater: Mushroom Style Commercial Grade Outdoor Propane Heater from Prototype

Lights: IYN Stands - String lights mounted to the the fence/railing



Mushroom style commercial grade outdoor propane heater



https://iynstands.com/