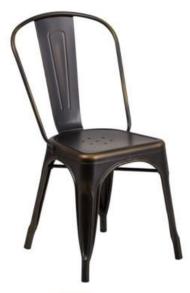

## **Chairs and Tables**

Prototype Lancaster tables and chairs in distressed copper from Webstaurant.