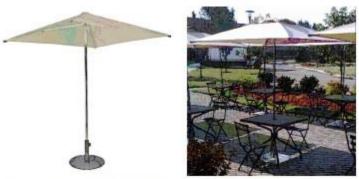

## Umbrella: Prototype Emu 6 foot square in red from

6' square umbrella - Emu Shade #980 https://emuamericas.com/product/shade\_980

Stands - Emu shade base #925 https://emuamericas.com/product/shade\_base\_925