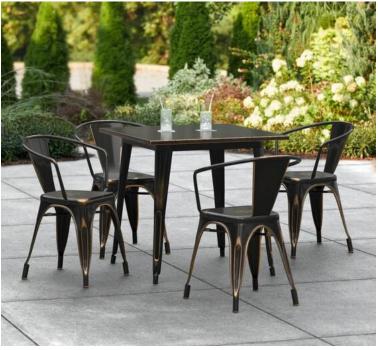

## **Chairs and Tables**

Prototype Lancaster tables and chairs in distressed copper from Webstaurant.