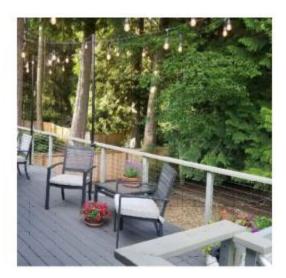

# Fence/Railing

Material: Trex

Color: Rope Swing

## **Heater and Lights**

Heater and lights are from prototype design.

Heater: Mushroom Style Commercial Grade Outdoor Propane Heater from Prototype

Lights: IYN Stands - String lights mounted to the the fence/railing

Mushroom style commercial grade outdoor propane heater

https://iynstands.com/