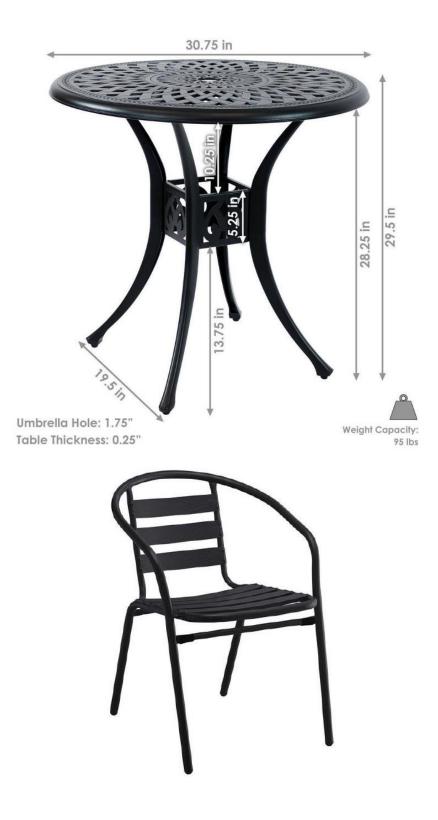

## Decking

#### **Trex Composite Decking**

#### Color: Woodland Brown

Products / Decking / Select® / Woodland Brown





#### **Chairs and Tables**

Cast Aluminum Table and Painted Aluminum Chair



## ENGLIISH ALES: FURNISHING, FIXTURES, AND EQUIPMENT

## Umbrella: Costway 10 foot LED Umbrella

Canopy Material: Polyester Canopy Shape: Hexagonal Canopy Durability: Weather Proof; UV Resistant; Mildew Resistant Wind Vent: Yes Opening Mechanism: Crank Lift Tilt: Yes Tilt Method: Push button Lighting Included: No Pole Material: Metal Pole Color: Grey Stand Included: No Includes: Umbrella frame; umbrella canopy



# ENGLIISH ALES: FURNISHING, FIXTURES, AND EQUIPMENT

Bike Racks (2) Brand: RAD



## **Heater and Lights**

Heater and lights match the prototype design.

Heater: Mushroom Style Commercial Grade Outdoor Propane Heater in white Lights: String light with pole stands (solar powered)



- HEATS A 10'- 15' AREA
- 40,000 BTU
- USES 20# PROPANE TANK -- NO ELECTRICITY REQUIRED -- WILL