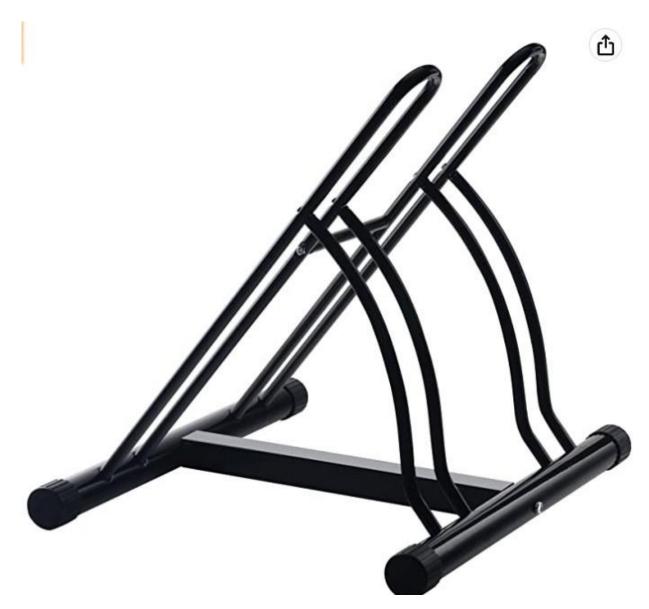

## Decking

#### **Trex Composite Decking**

#### Color: Woodland Brown

Products / Decking / Select® / Woodland Brown





#### **Chairs and Tables**

Cast Aluminum Table and Painted Aluminum Chair



## ENGLIISH ALES: FURNISHING, FIXTURES, AND EQUIPMENT

## Umbrella: Costway 10 foot LED Umbrella

Canopy Material: Polyester Canopy Shape: Hexagonal Canopy Durability: Weather Proof; UV Resistant; Mildew Resistant Wind Vent: Yes Opening Mechanism: Crank Lift Tilt: Yes Tilt Method: Push button Lighting Included: No Pole Material: Metal Pole Color: Grey Stand Included: No Includes: Umbrella frame; umbrella canopy



# ENGLIISH ALES: FURNISHING, FIXTURES, AND EQUIPMENT

Bike Racks (2) Brand: RAD



## **Heater and Lights**

Heater and lights match the prototype design.

Heater: Mushroom Style Commercial Grade Outdoor Propane Heater in white Lights: String light with pole stands (solar powered)



- HEATS A 10'- 15' AREA
- 40,000 BTU
- USES 20# PROPANE TANK -- NO ELECTRICITY REQUIRED -- WILL HEAT BETWEEN 8 TO 12 HOURS DEPENDS ON SETTING...
- UNIT IS 7' 3" TALL, WEIGHS 90 LBS





Deck mounted metal poles and LED string lights