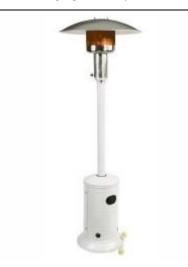

## **Heater and Lights**

Heater and lights match the prototype design.

Heater: Mushroom Style Commercial Grade Outdoor Propane Heater in white Lights: String light with pole stands (solar powered)

- HEATS A 10'- 15' AREA
- 40,000 BTU
- USES 20# PROPANE TANK -- NO ELECTRICITY REQUIRED -- WILL HEAT BETWEEN 8 TO 12 HOURS DEPENDS ON SETTING...
- UNIT IS 7' 3" TALL, WEIGHS 90 LBS