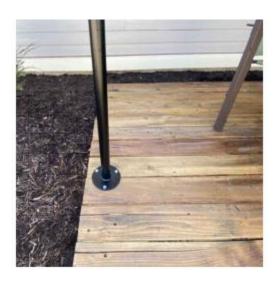

ED Umbrella

Canopy Material: Polyester Canopy Shape: Hexagonal Canopy Durability: Weather Proof; UV Resistant; Mildew Resistant Wind Vent: Yes Opening Mechanism: Crank Lift Tilt: Yes Tilt Method: Push button Lighting Included: No Pole Material: Metal Pole Color: Grey Stand Included: No Includes: Umbrella frame; umbrella canopy



# ENGLIISH ALES: FURNISHING, FIXTURES, AND EQUIPMENT

Bike Racks (2) Brand: RAD



## **Heater and Lights**

Heater and lights match the prototype design.

Heater: Mushroom Style Commercial Grade Outdoor Propane Heater in white Lights: String light with pole stands (solar powered)



- HEATS A 10'- 15' AREA
- 40,000 BTU
- USES 20# PROPANE TANK -- NO ELECTRICITY REQUIRED -- WILL HEAT BETWEEN 8 TO 12 HOURS DEPENDS ON SETTING...
- UNIT IS 7' 3" TALL, WEIGHS 90 LBS





Deck mounted metal poles and LED string lights