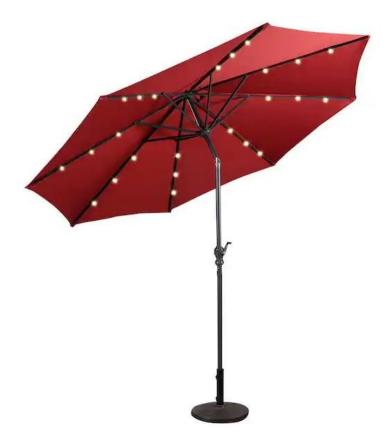

## Umbrella: Costway 10 foot LED Umbrella

Canopy Material: Polyester Canopy Shape: Hexagonal Canopy Durability: Weather Proof; UV Resistant; Mildew Resistant Wind Vent: Yes Opening Mechanism: Crank Lift Tilt: Yes Tilt Method: Push button Lighting Included: No Pole Material: Metal Pole Color: Grey Stand Included: No Includes: Umbrella frame; umbrella canopy