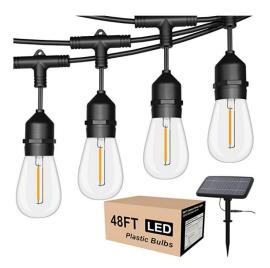

## **Heater and Lights**

Heater and lights match the prototype design.

Heater: Mushroom Style Commercial Grade Outdoor Propane Heater in white Lights: String light with pole stands (solar powered)

- HEATS A 10'- 15' AREA
- 40,000 BTU
- USES 20# PROPANE TANK -- NO ELECTRICITY REQUIRED -- WILL HEAT BETWEEN 8 TO 12 HOURS DEPENDS ON SETTING...
- UNIT IS 7' 3" TALL, WEIGHS 90 LBS

Deck mounted metal poles and LED string lights