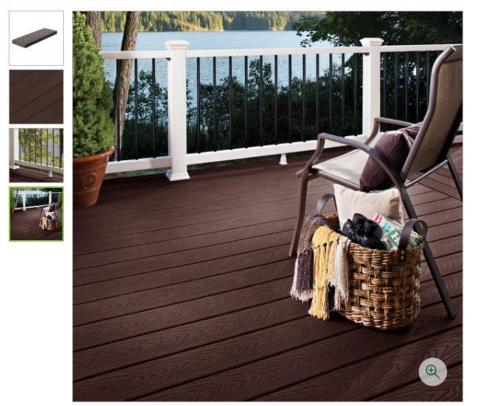

## Decking

#### **Trex Composite Decking**

#### Color: Woodland Brown

Products / Decking / Select® / Woodland Brown