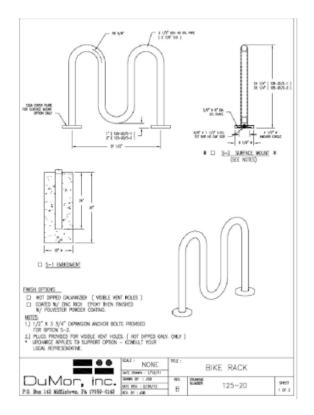

### **Bike Rack and Wheel Stop**

Both bike rack and frame are from prototype Brand: DuMor

Bike Rack for three bikes - Dumor

4' and 6' long x 6" wide wheel stop https://www.markstaar.com/parking-stops/