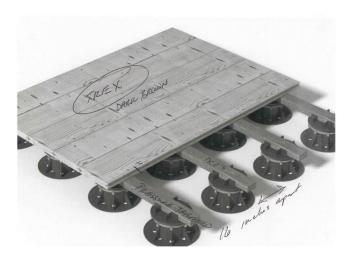

# Decking

Trex Composite Decking

Color: Woodland Brown

Products / Decking / Select® / Woodland Brown