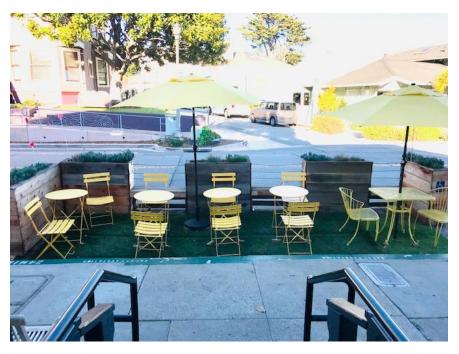

#### **Chairs and Tables**

Utilize existing tables and chairs on site.

Compare all 2 plans

Color Yellow

Brand Grand patio

Style Modern

Assembly Required No

Shape Round

#### **About this item**

- Powder coated steel frame structure, rust-resistant. Perfect for outcliving. Space saving, easy to carry and storage.
- Premium Edition: Stylish design, wide and thick bars on the seat par comfortable and strong. Plastic pieces on the each foot, keep your f Notice: You can contact Grand patio for replacement if these plastic missing.
- Heavy-duty construction yet light weight chairs can hold up to 330
- No assembly required, easy to set up and fold. Maintenance free, sir cloth.
- Size of Table: 23.5"(DIA) X 27.75"(H). Chair: 18.5"(L) X 16.5"(W) X 32

### Umbrella: Astraea 108" Market Umbrella

Canopy Material: Polyester Canopy Shape: Hexagonal UV Protection (UPF): 40

Canopy Durability: Weather Resistant; Water Resistant; UV Resistant; Mildew Resistant

Wind Vent: Yes

Opening Mechanism: Crank Lift

Tilt: Yes

Tilt Method: Push button Lighting Included: No Pole Material: Metal Pole Color: Bronze Stand Included: No

Includes: Umbrella frame; umbrella canopy

Supplier Intended and Approved Use: Residential Use

Water Resistant: Yes