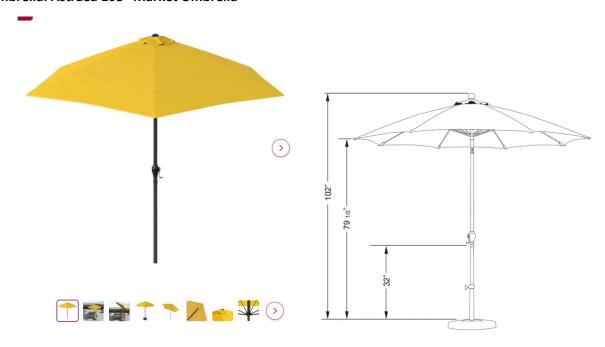

### Umbrella: Astraea 108" Market Umbrella

Canopy Material: Polyester Canopy Shape: Hexagonal UV Protection (UPF): 40

Canopy Durability: Weather Resistant; Water Resistant; UV Resistant; Mildew Resistant

Wind Vent: Yes

Opening Mechanism: Crank Lift

Tilt: Yes

Tilt Method: Push button Lighting Included: No Pole Material: Metal Pole Color: Bronze Stand Included: No

Includes: Umbrella frame; umbrella canopy

Supplier Intended and Approved Use: Residential Use

Water Resistant: Yes