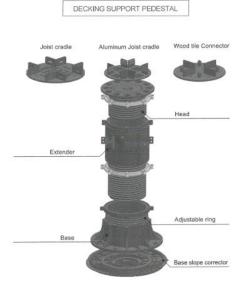

# Decking

Trex Composite Decking

Color: Woodland Brown

Products / Decking / Select® / Woodland Brown