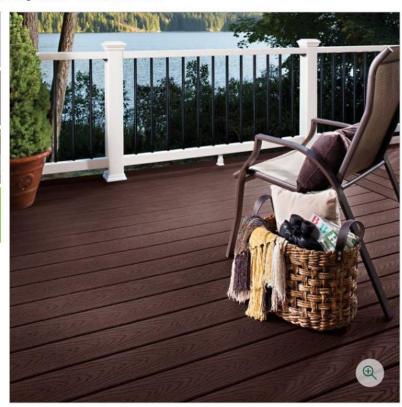

# Decking

Trex Composite Decking

Color: Woodland Brown

Products / Decking / Select® / Woodland Brown