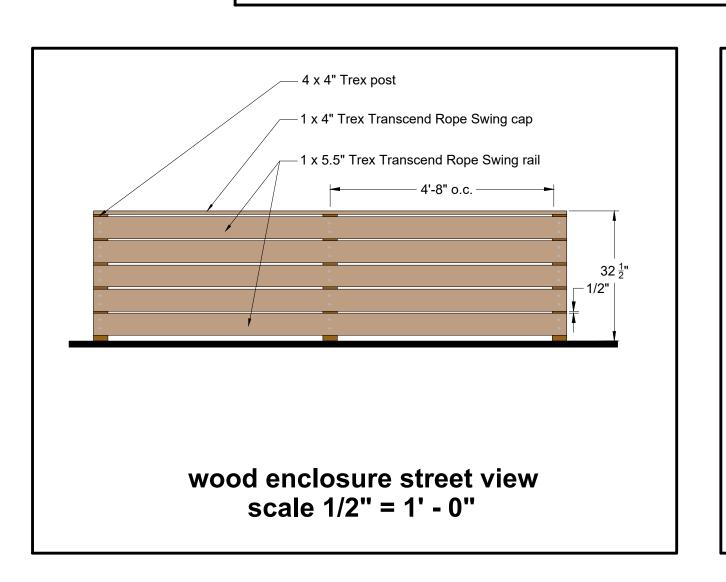

NOTE:

Enclosure must be set back a minimum 5'-0" from inside of the 12"

2. Construction of the counter seating must meet all current ADA codes.

curb as dimensioned on plans.

Simpson APB 44
Outdoor Accents Mission Collection