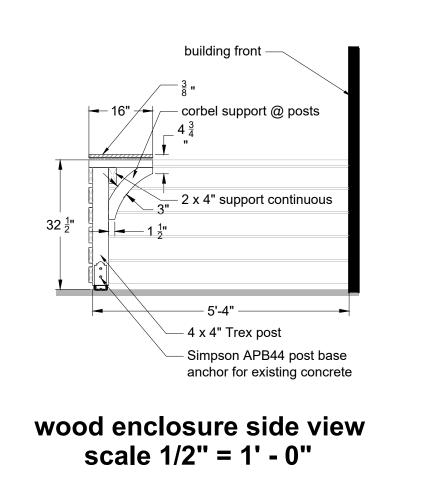

NOTE:

Enclosure must be set back a minimum 5'-0" from inside of the 12"

2. Construction of the counter seating must meet all current ADA codes.

curb as dimensioned on plans.

Simpson APB 44
Outdoor Accents Mission Collection