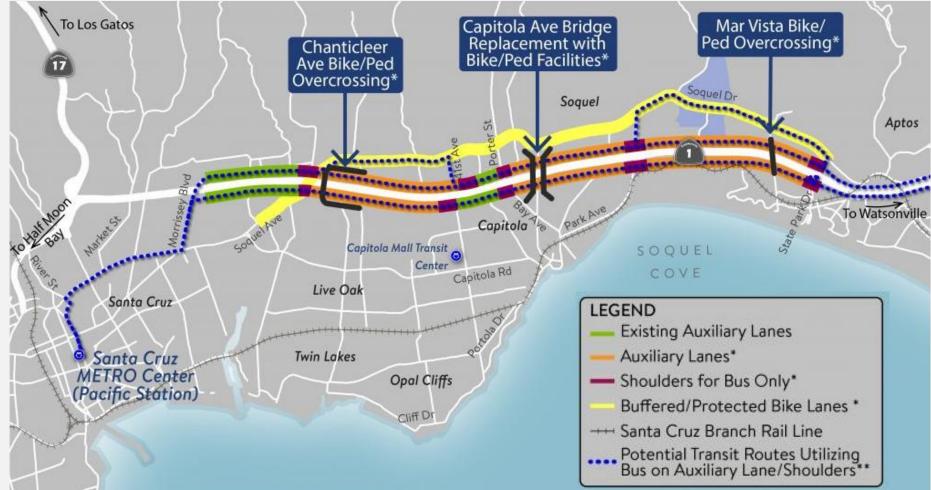

Mar Vista Bicycle & Pedestrian Bridge













#### Mar Vista Bicycle & Pedestrian Bridge





#### Provide feedback:



# View the video and take the survey







#### **Capitola Avenue Bridge**



Proposed Capitola Ave Overcrossing



# Capitola Avenue Detour





## **Project Funding**

| Funding Source                                  | Amount<br>(In Thousands) |
|-------------------------------------------------|--------------------------|
| Measure D                                       | \$12,670                 |
| State Transportation Improvement Program (STIP) | \$8,609                  |
| Senate Bill 1                                   | \$67,676                 |
| Total                                           | \$88,955                 |





### SB1 Cycle 2 Project





#### **Bus on Shoulder**