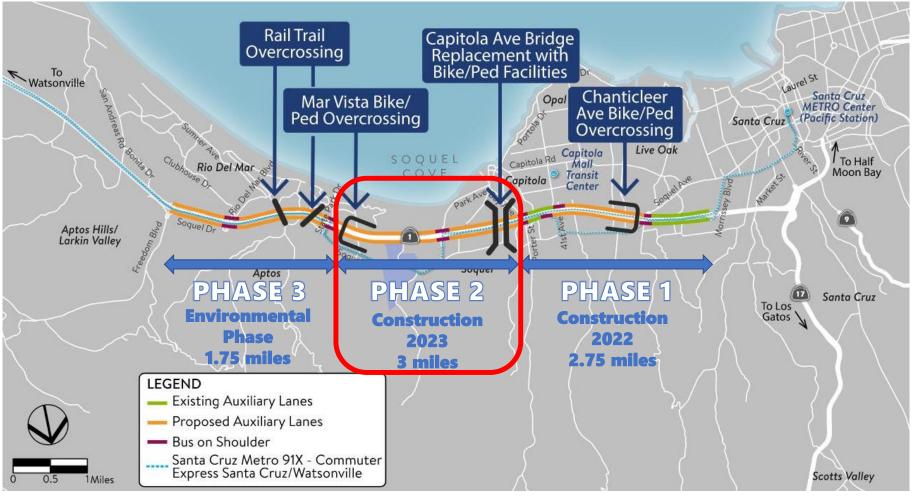

### Highway 1 Program

### **Project Overview**

## Highway 1 - Schedule

2018 2019 2020 2021 2022 2023 2024 2025