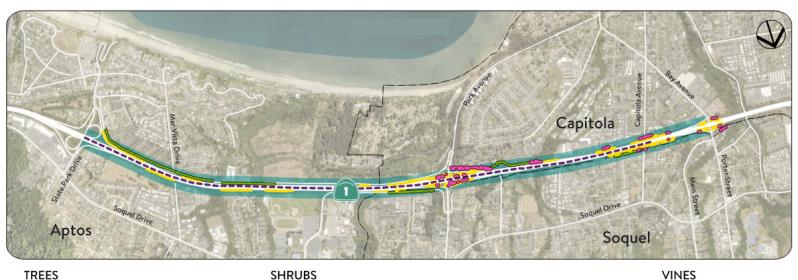

# Highway 1 Aesthetics



Sarah Christensen P.E., SCCRTC Kira Caselli P.E., Mark Thomas (Designer)

#### February 10, 2022



### Highway 1 Program





### **Project Overview**





## Highway 1 - Schedule

2018 2019 2020 2021 2022 2023 2024 2025

#### Environmental

**Final Design** 

Right of Way

#### Construction





#### Highway 1 – Aesthetic Opportunities





Barrier Aesthetic Treatments





Midwest Guardrail System Treatment

\*\*\*\*\*\*\*\*\*\*\*\*\*\*\*\*





#### **Highway 1 – Aesthetic Opportunities**



#### TREES





SHRUBS







Pacific Wax Myrtle









#### Capitola Avenue Bridge

Fonts: Capitola Franklin Gothic Demi

**CAPITOLA** Angela Love Sans Regular







#### Capitola Avenue Bridge – Fence Decorations





#### **Retaining Wall Colors**





NEWPORT SANDSTONE



SANTA CRUZ LIMESTONE



#### **Bridge Entrance Columns**





RAMP ENTRANCE MONUMENT







## **Bridge Barrier**





#### Mar Vista Bicycle & Pedestrian Bridge













#### Mar Vista Bicycle & Pedestrian Bridge





#### Provide feedback:



# View the video and take the survey







#### **Capitola Avenue Bridge**



Proposed Capitola Ave Overcrossing



# Capitola Avenue Detour





## **Project Funding**

| Funding Source                                  | Amount<br>(In Thousands) |
|------------------