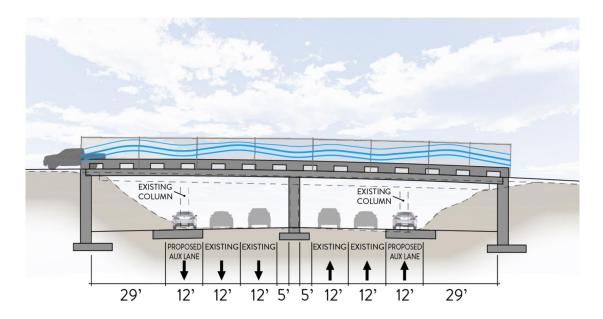

hway 1 – Aesthetic Opportunities





Barrier Aesthetic Treatments





Midwest Guardrail System Treatment

\*\*\*\*\*\*\*\*\*\*\*\*\*\*\*\*





#### **Highway 1 – Aesthetic Opportunities**



#### TREES





SHRUBS







Pacific Wax Myrtle









#### Capitola Avenue Bridge

Fonts: Capitola Franklin Gothic Demi

**CAPITOLA** Angela Love Sans Regular







#### Capitola Avenue Bridge – Fence Decorations





#### **Retaining Wall Colors**





NEWPORT SANDSTONE



SANTA CRUZ LIMESTONE



#### **Bridge Entrance Columns**





RAMP ENTRANCE MONUMENT







## **Bridge Barrier**





#### Mar Vista Bicycle & Pedestrian Bridge













#### Mar Vista Bicycle & Pedestrian Bridge





#### Provide feedback:



# View the video and take the survey







#### **Capitola Avenue Bridge**



Proposed Capitola Ave Overcrossing



# Capitola Avenue Detour





## **Project Funding**

| Funding Source                                  | Amount<br>(In Thousands) |
|-------------------------------------------------|--------------------------|
| Measure D                                       | \$12,670                 |
| State Transportation Improvement Program (STIP) | \$8,609                  |
| Senate Bill 1                                   | \$67,676                 |
| Total                                           | \$88,955                 |





### SB1 Cycle 2 Project





#### **Bus on Shoulder**