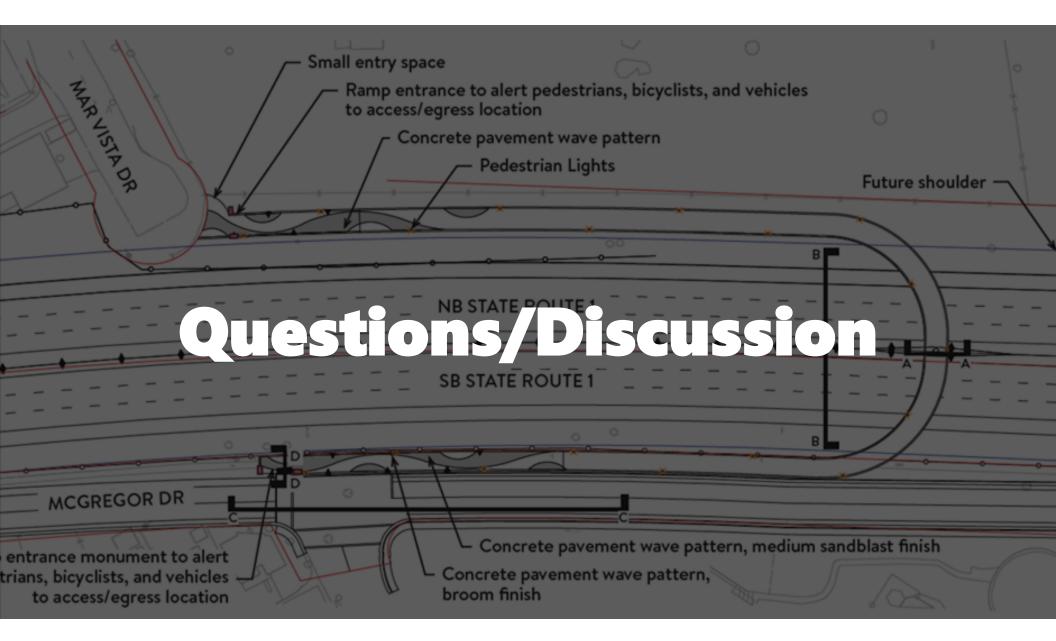

Way

#### Construction





#### Highway 1 – Aesthetic Opportunities





Barrier Aesthetic Treatments





Midwest Guardrail System Treatment

\*\*\*\*\*\*\*\*\*\*\*\*\*\*\*\*





#### **Highway 1 – Aesthetic Opportunities**



#### TREES





SHRUBS







Pacific Wax Myrtle









#### Capitola Avenue Bridge

Fonts: Capitola Franklin Gothic Demi

**CAPITOLA** Angela Love Sans Regular







#### Capitola Avenue Bridge – Fence Decorations





#### **Retaining Wall Colors**





NEWPORT SANDSTONE



SANTA CRUZ LIMESTONE



#### **Bridge Entrance Columns**





RAMP ENTRANCE MONUMENT







## **Bridge Barrier**





#### Mar Vista Bicycle & Pedestrian Bridge













#### Mar Vista Bicycle & Pedestrian Bridge





#### Provide feedback:



# View the video and take the survey







#### **Capitola Avenue Bridge**



Proposed Capitola Ave Overcrossing



# Capitola Avenue Detour





## **Project Funding**

| Funding Source                                  | Amount<br>(In Thousands) |
|-------------------------------------------------|--------------------------|
| Measure D                                       | \$12,670                 |
| State Transportation Improvement Program (STIP) | \$8,609                  |
| Senate Bill 1                                   | \$67,676                 |
| Total                                           | \$88,955                 |





### SB1 Cycle 2 Project





#### **Bus on Shoulder**