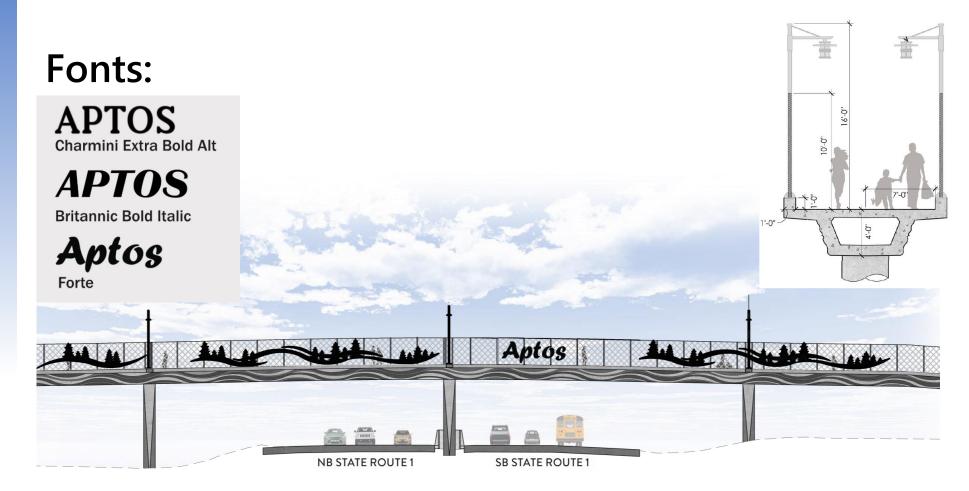

1 2022 2023 2024 2025

#### Environmental

**Final Design** 

Right of Way

#### Construction





#### Highway 1 – Aesthetic Opportunities





Barrier Aesthetic Treatments





Midwest Guardrail System Treatment

\*\*\*\*\*\*\*\*\*\*\*\*\*\*\*\*





#### **Highway 1 – Aesthetic Opportunities**



#### TREES





SHRUBS







Pacific Wax Myrtle









#### Capitola Avenue Bridge

Fonts: Capitola Franklin Gothic Demi

**CAPITOLA** Angela Love Sans Regular







#### Capitola Avenue Bridge – Fence Decorations





#### **Retaining Wall Colors**





NEWPORT SANDSTONE



SANTA CRUZ LIMESTONE



#### **Bridge Entrance Columns**





RAMP ENTRANCE MONUMENT







## **Bridge Barrier**





#### Mar Vista Bicycle & Pedestrian Bridge













#### Mar Vista Bicycle & Pedestrian Bridge





#### Provide feedback:



# View the video and take the survey







#### **Capitola Avenue Bridge**



Proposed Capitola Ave Overcrossing



# Capitola Avenue Detour





## **Project Funding**

| Funding Source                                  | Amount<br>(In Thousands) |
|-------------------------------------------------|--------------------------|
| Measure D                                       | \$12,670                 |
| State Transportation Improvement Program (STIP) | \$8,609                  |
| Senate Bill 1                                   | \$67,676                 |
| Total                                           | \$88,955                 |





### SB1 Cycle 2 Project





#### **Bus on Shoulder**