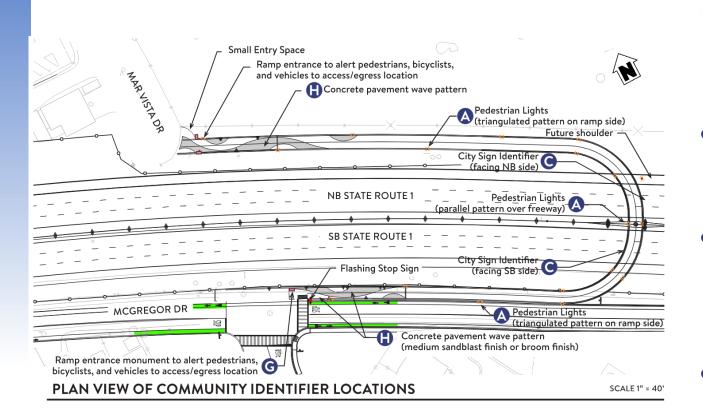

rview**





## Highway 1 - Schedule

2018 2019 2020 2021 2022 2023 2024 2025

#### Environmental

**Final Design** 

Right of Way

#### Construction





#### Highway 1 – Aesthetic Opportunities





Barrier Aesthetic Treatments





Midwest Guardrail System Treatment

\*\*\*\*\*\*\*\*\*\*\*\*\*\*\*\*





#### **Highway 1 – Aesthetic Opportunities**



#### TREES





SHRUBS







Pacific Wax Myrtle









#### Capitola Avenue Bridge

Fonts: Capitola Franklin Gothic Demi

**CAPITOLA** Angela Love Sans Regular







#### Capitola Avenue Bridge – Fence Decorations





#### **Retaining Wall Colors**





NEWPORT SANDSTONE



SANTA CRUZ LIMESTONE



#### **Bridge Entrance Columns**





RAMP ENTRANCE MONUMENT







## **Bridge Barrier**





#### Mar Vista Bicycle & Pedestrian Bridge













#### Mar Vista Bicycle & Pedestrian Bridge





#### Provide feedback:



# View the video and take the survey







#### **Capitola Avenue Bridge**



Proposed Capitola Ave Overcrossing



# Capitola Avenue Detour





## **Project Funding**

| Funding Source                                  | Amount<br>(In Thousands) |
|-------------------------------------------------|--------------------------|
| Measure D                                       | \$12,670                 |
| State Transportation Improvement Program (STIP) | \$8,609                  |
| Senate Bill 1                                   | \$67,676                 |
| Total                                           | \$88,955                 |





### SB1 Cycle 2 Project





#### **Bus on Shoulder**