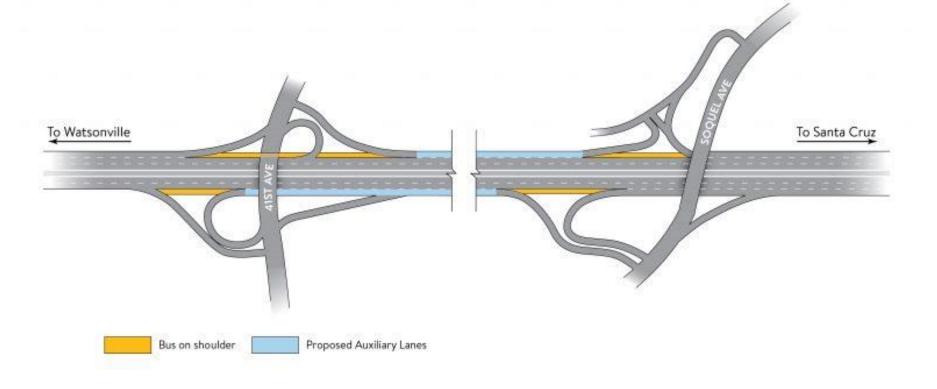

Bridge













#### Mar Vista Bicycle & Pedestrian Bridge





#### Provide feedback:



# View the video and take the survey







#### **Capitola Avenue Bridge**



Proposed Capitola Ave Overcrossing



# Capitola Avenue Detour





## **Project Funding**

| Funding Source                                  | Amount<br>(In Thousands) |
|-------------------------------------------------|--------------------------|
| Measure D                                       | \$12,670                 |
| State Transportation Improvement Program (STIP) | \$8,609                  |
| Senate Bill 1                                   | \$67,676                 |
| Total                                           | \$88,955                 |





### SB1 Cycle 2 Project





#### **Bus on Shoulder**