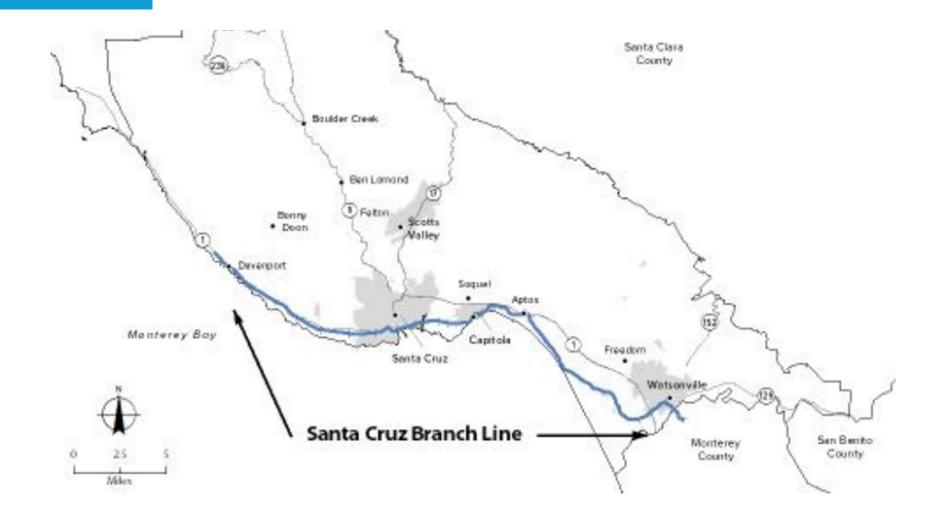

#### Santa Cruz Branch Rail Line

## Santa Cruz Branch Rail Line Property Boundary Survey

- Property boundary survey of the Santa Cruz Branch Rail Line
- Encroachments into the Santa Cruz Branch Rail Line are unauthorized uses of the property
- RTC must address encroachments to ensure:
  - No gift of public funds
  - Remove conflicts with planned transportation uses
- RTC Encroachment Policies (2020)