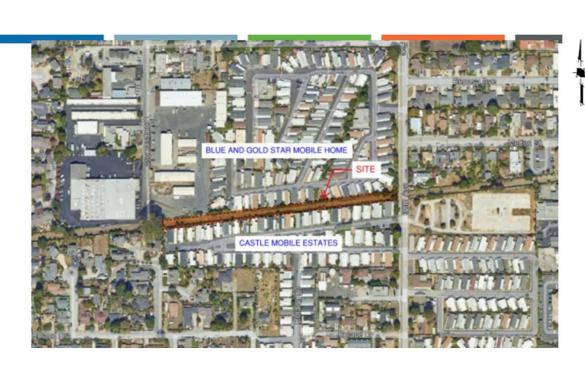

# DRAFT Santa Cruz Branch Rail Line Mobile Home Encroachment Removal Analysis September 5, 2024

NORTH SIDE (BLUE & GOLD MOBILE HOME PARK)

- MOBILE HOME (6 TOTAL)
- ACCESSORY STRUCTURE (4 TOTAL)
- FENCING (20 TOTAL)

SOUTH SIDE (CASTLE MOBILE ESTATES)

- MOBILE HOME (5 TOTAL)
- ACCESSORY STRUCTURE (6 TOTAL)
- FENCING (24 TOTAL)