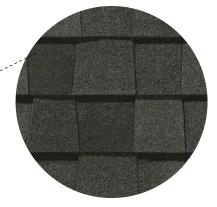

DROP LAP SIDING

2133-70

Paint-grade clear pine

Benjamin Moore - Tundra (White)

**ROOF COMPOSITION - COLOR** CertainTeed Landmark PRO Shingle Moire Black