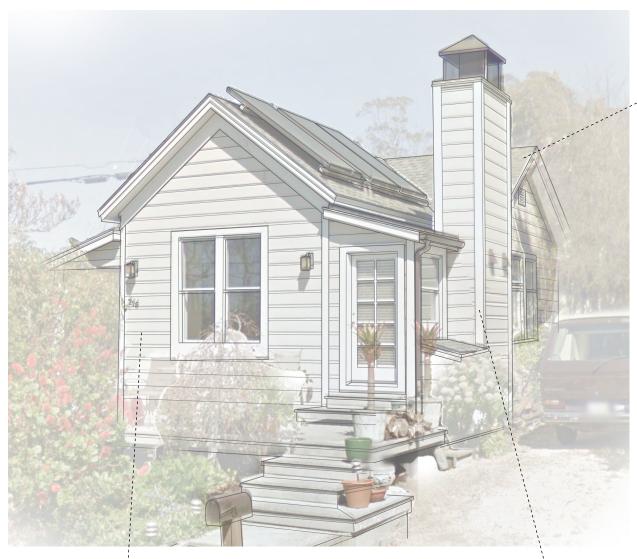

DROP LAP SIDING

2133-70

Paint-grade clear pine

Benjamin Moore - Tundra (White)

**ROOF COMPOSITION - COLOR** CertainTeed Landmark PRO Shingle Moire Black