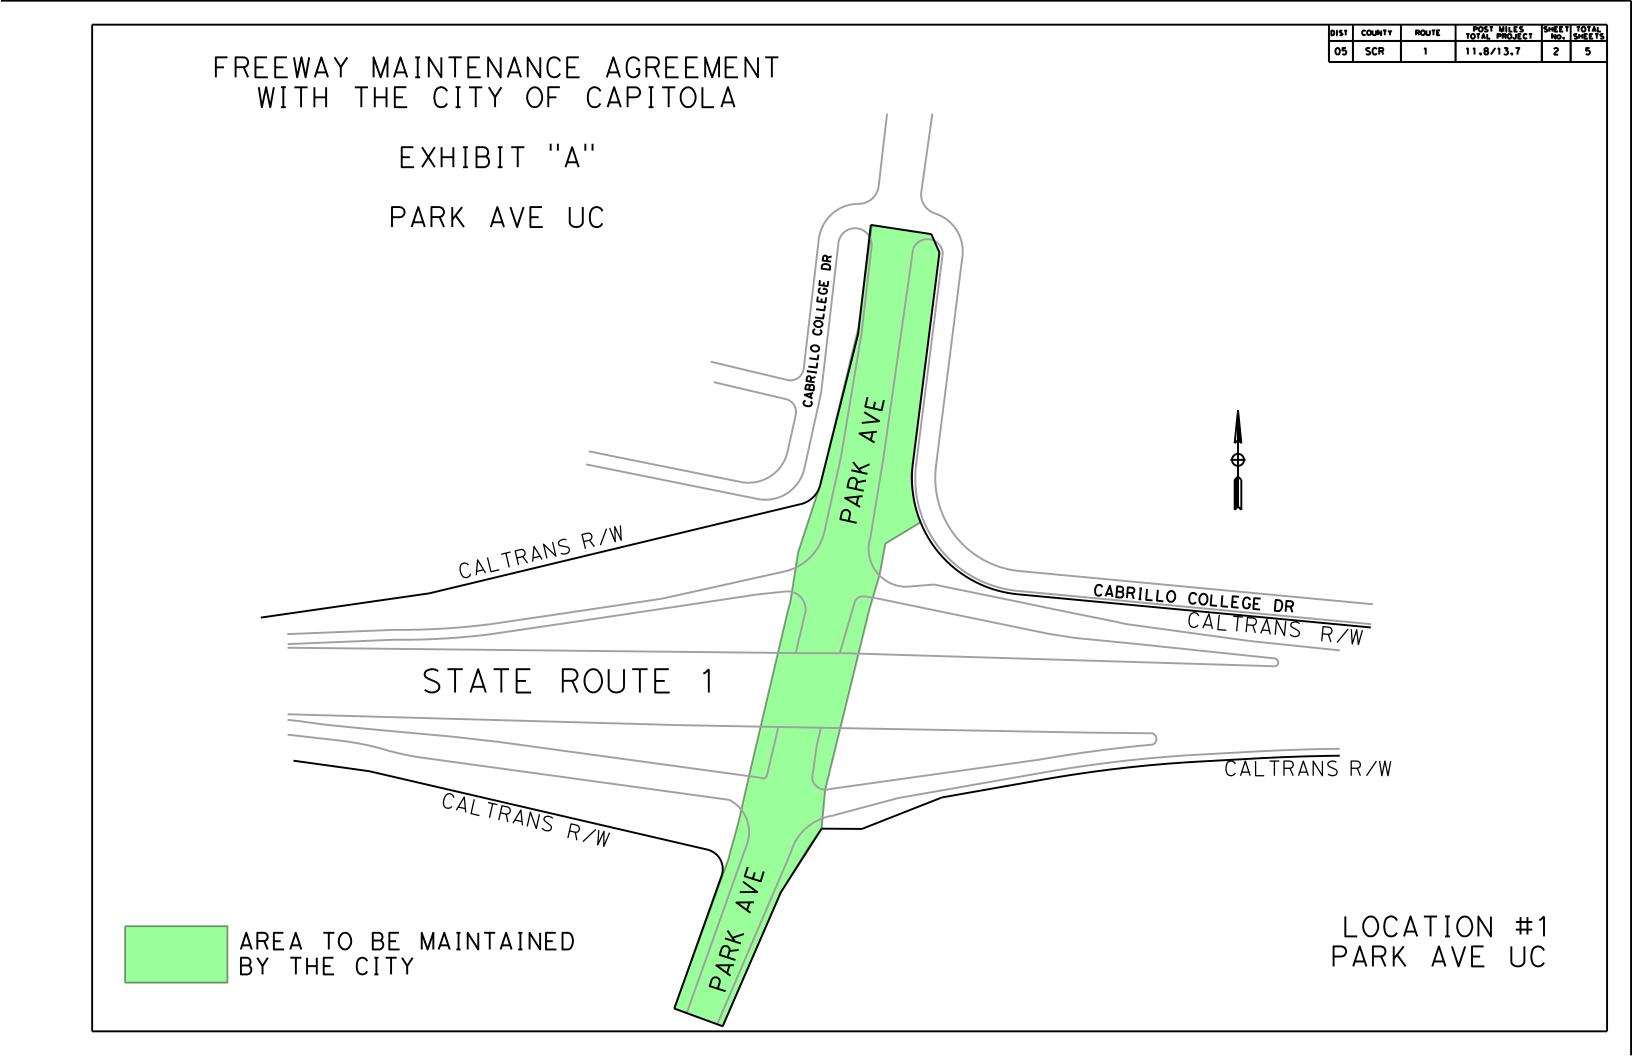

## FREEWAY MAINTENANCE AGREEMENT WITH THE CITY OF CAPITOLA

ON STATE ROUTE 1 FROM PARK AVE TO 41ST ST

(PM 11.8 TO PM 13.7)

INDEX OF PLANS

1. VICINITY MAP

2. LOCATION #1 - PARK AVE UC

3. LOCATION #2 - CAPITOLA AVE OC4. LOCATION #3 - BAY AVE/PORTER ST UC