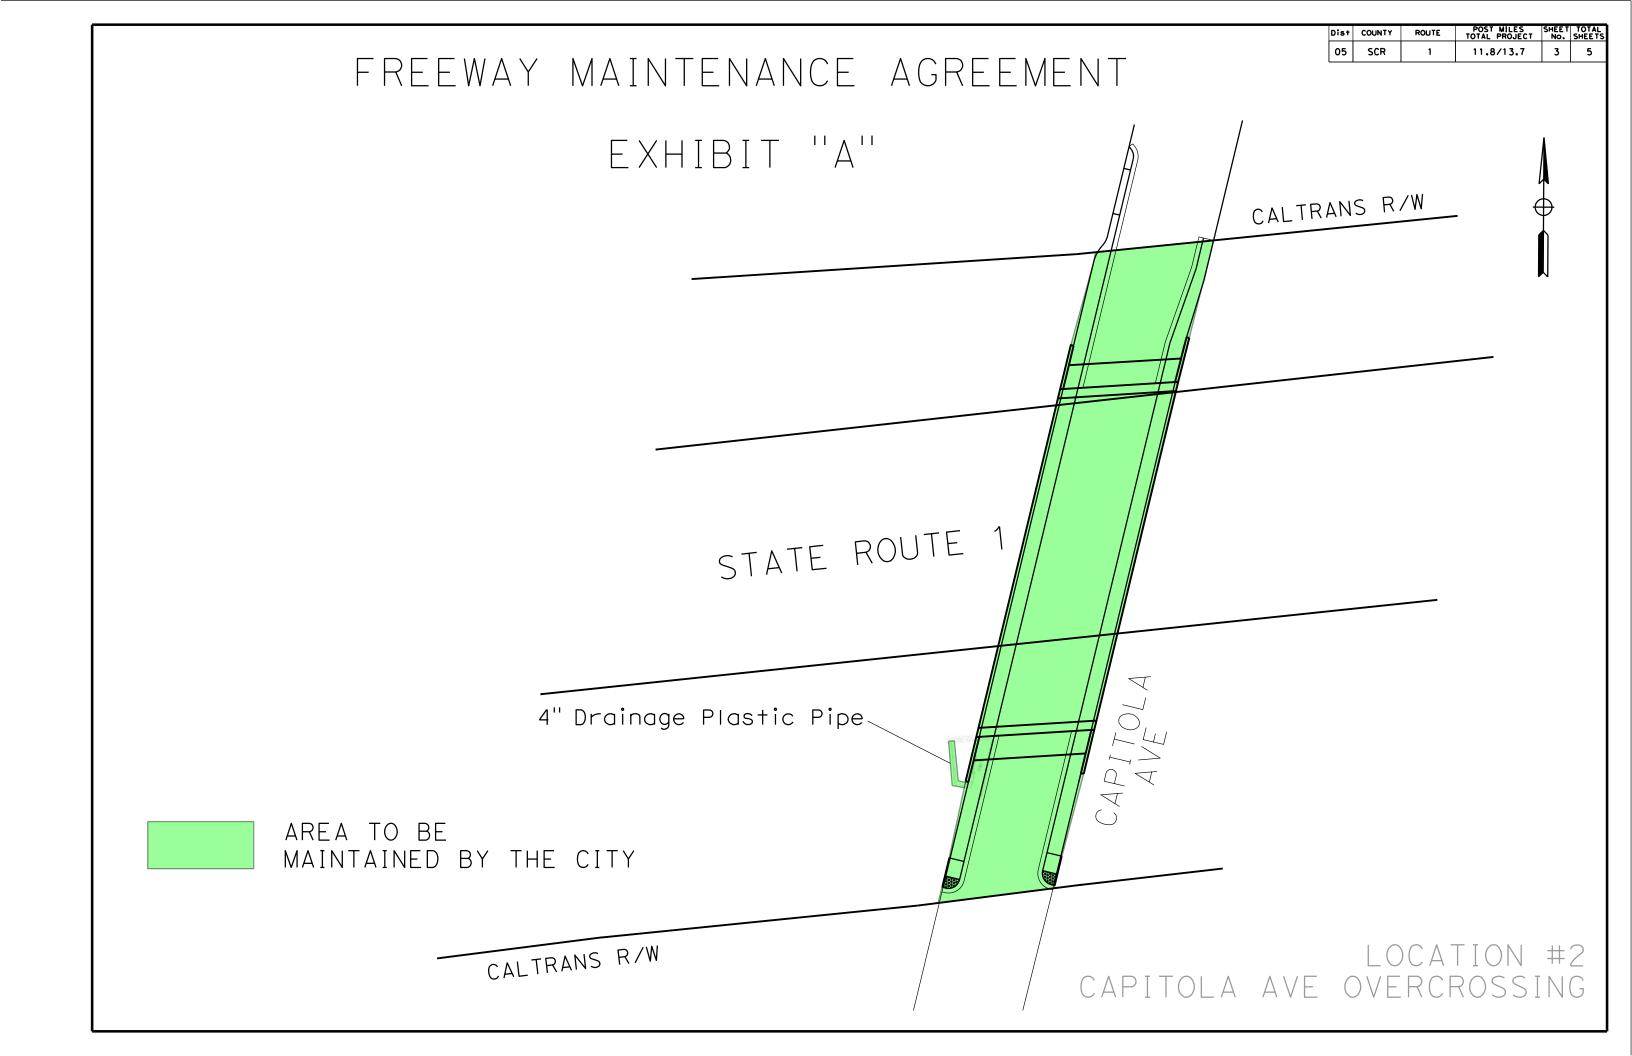

## FREEWAY MAINTENANCE AGREEMENT WITH THE CITY OF CAPITOLA

ON STATE ROUTE 1 FROM PARK AVE TO 41ST ST

(PM 11.8 TO PM 13.7)

INDEX OF PLANS

1. VICINITY MAP

2. LOCATION #1 - PARK AVE UC

3. LOCATION #2 - CAPITOLA AVE OC4. LOCATION #3 - BAY AVE/PORTER ST UC