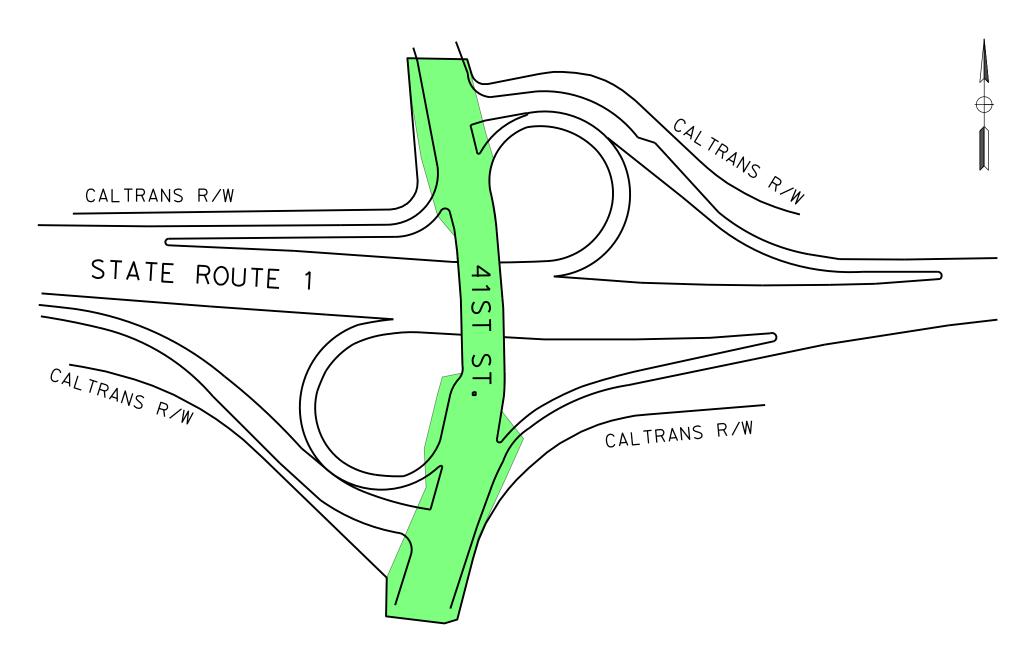

## FREEWAY MAINTENANCE AGREEMENT WITH THE CITY OF CAPITOLA

EXHIBIT "A"

AREA TO BE MAINTAINED BY THE CITY LOCATION #4
41st ST. OC