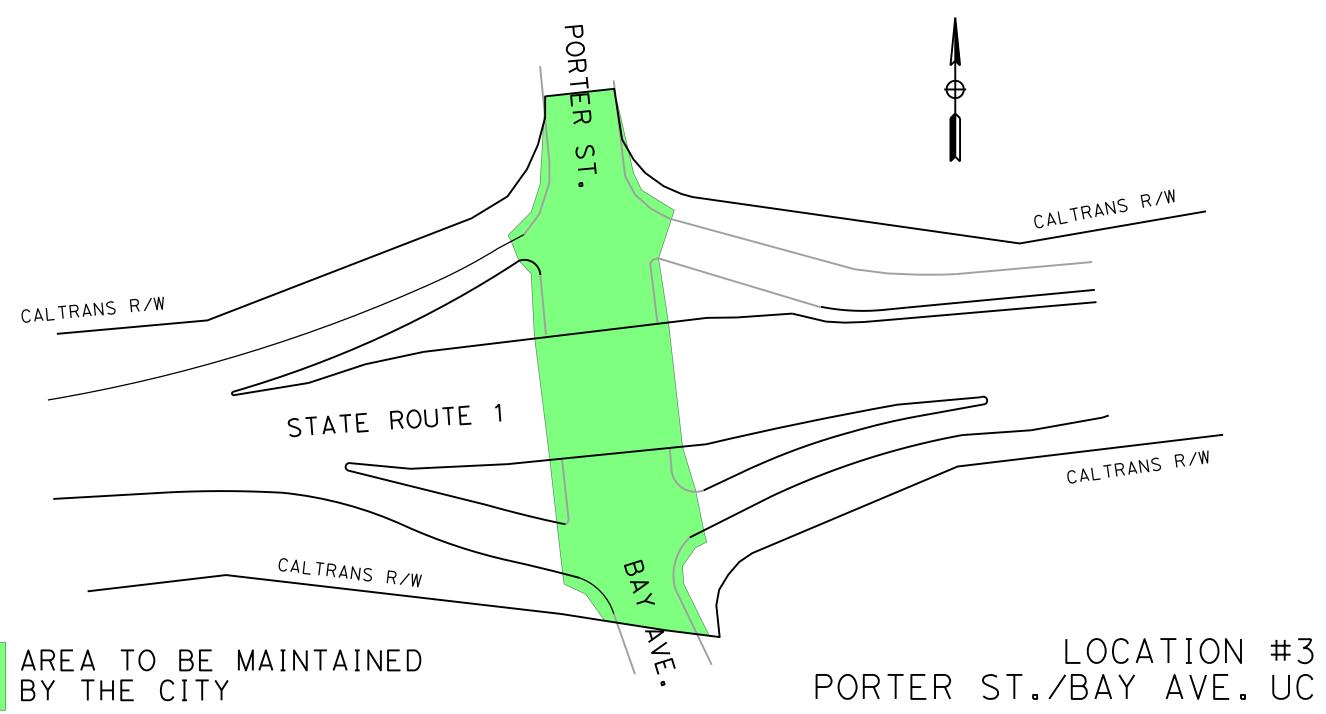

## FREEWAY MAINTENANCE AGREEMENT WITH THE CITY OF CAPITOLA

ON STATE ROUTE 1 FROM PARK AVE TO 41ST ST

(PM 11.8 TO PM 13.7)

INDEX OF PLANS

1. VICINITY MAP

2. LOCATION #1 - PARK AVE UC

3. LOCATION #2 - CAPITOLA AVE OC4. LOCATION #3 - BAY AVE/PORTER ST UC