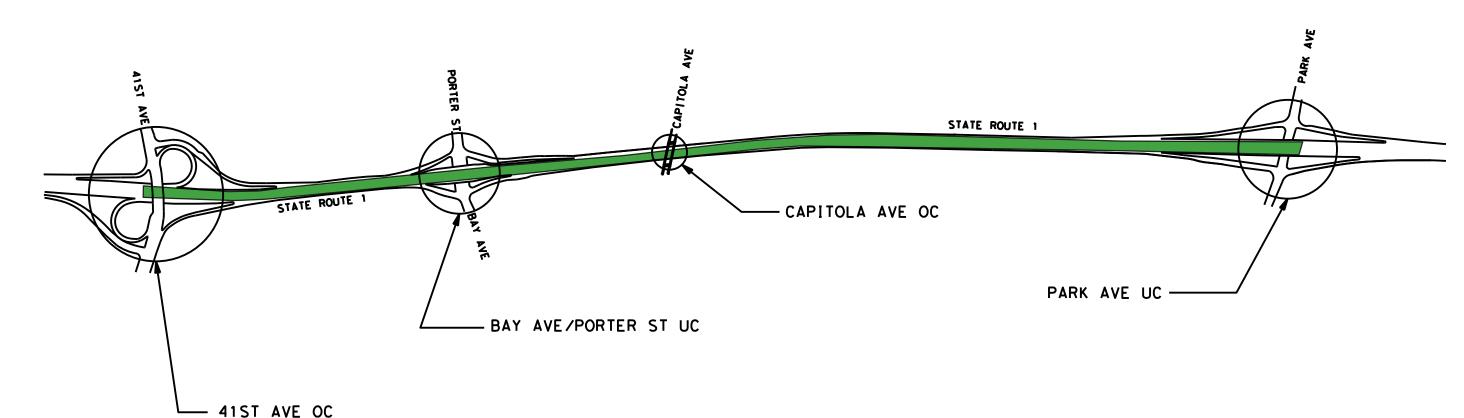

## FREEWAY MAINTENANCE AGREEMENT WITH THE CITY OF CAPITOLA

ON STATE ROUTE 1 FROM PARK AVE TO 41ST ST

(PM 11.8 TO PM 13.7)

INDEX OF PLANS

1. VICINITY MAP

2. LOCATION #1 - PARK AVE UC

3. LOCATION #2 - CAPITOLA AVE OC4. LOCATION #3 - BAY AVE/PORTER ST UC

5. LOCATION #4 - 41ST AVE OC

05 SCR

11.8/13.7

EXHIBIT "A"

VICINITY MAP

05 SCR 11.8/13.7 CALTRANS R/W CALTRANS R/W LOCATION #3