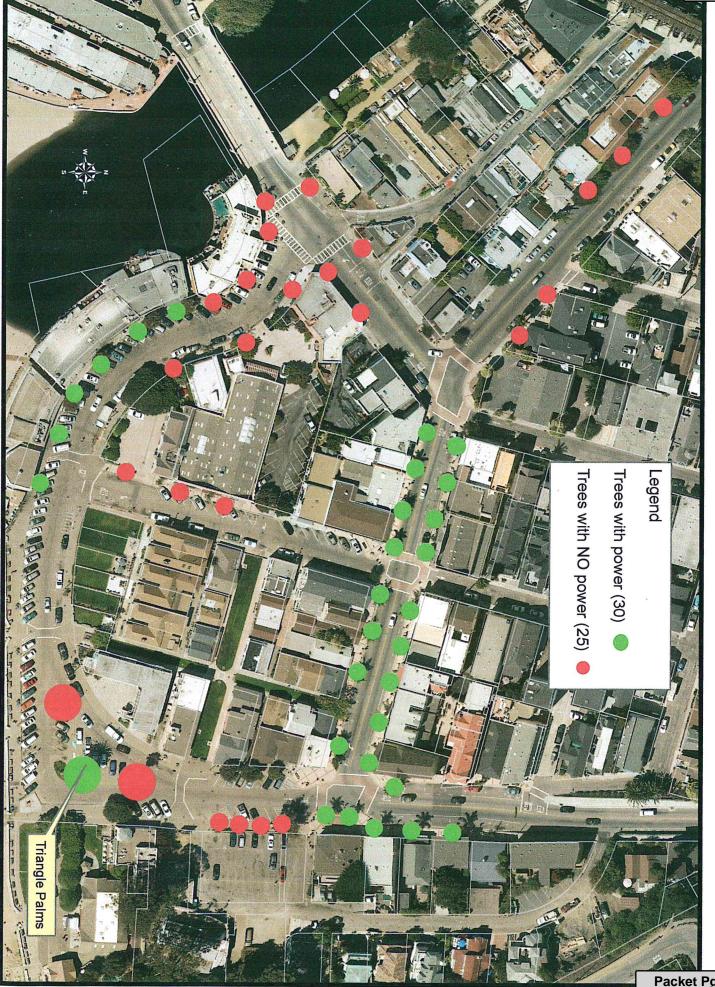

Please note that our proposal involves only the 27 palm trees in the Village area, which currently have electrical service. It also does not include the large and historic palm tree in front of Esplanade Park plus the two smaller trees. The size and importance of these palm trees merit consideration of a professionally designed signature lighting installation. This Committee stands ready to assist in the large palm tree project in any way you deem fit. Bringing electric power to the remaining trees would involve underground engineering and unknown costs and would best be included in future City sidewalk improvement projects in the Village As the vendor to supply and install the palm tree lighting, our Committee recommends Christmas Tree Lighting Pros (CLP), a local company owned and operated for several years by Mr. Yanni Carlson. Their primary work is the installation and maintenance of seasonal and decorative lighting systems. They have done successful installations in neighboring cities. We investigated other lighting specialists. While all were competitive with materials costs, CLP was significantly lower on labor to install and maintain the system.